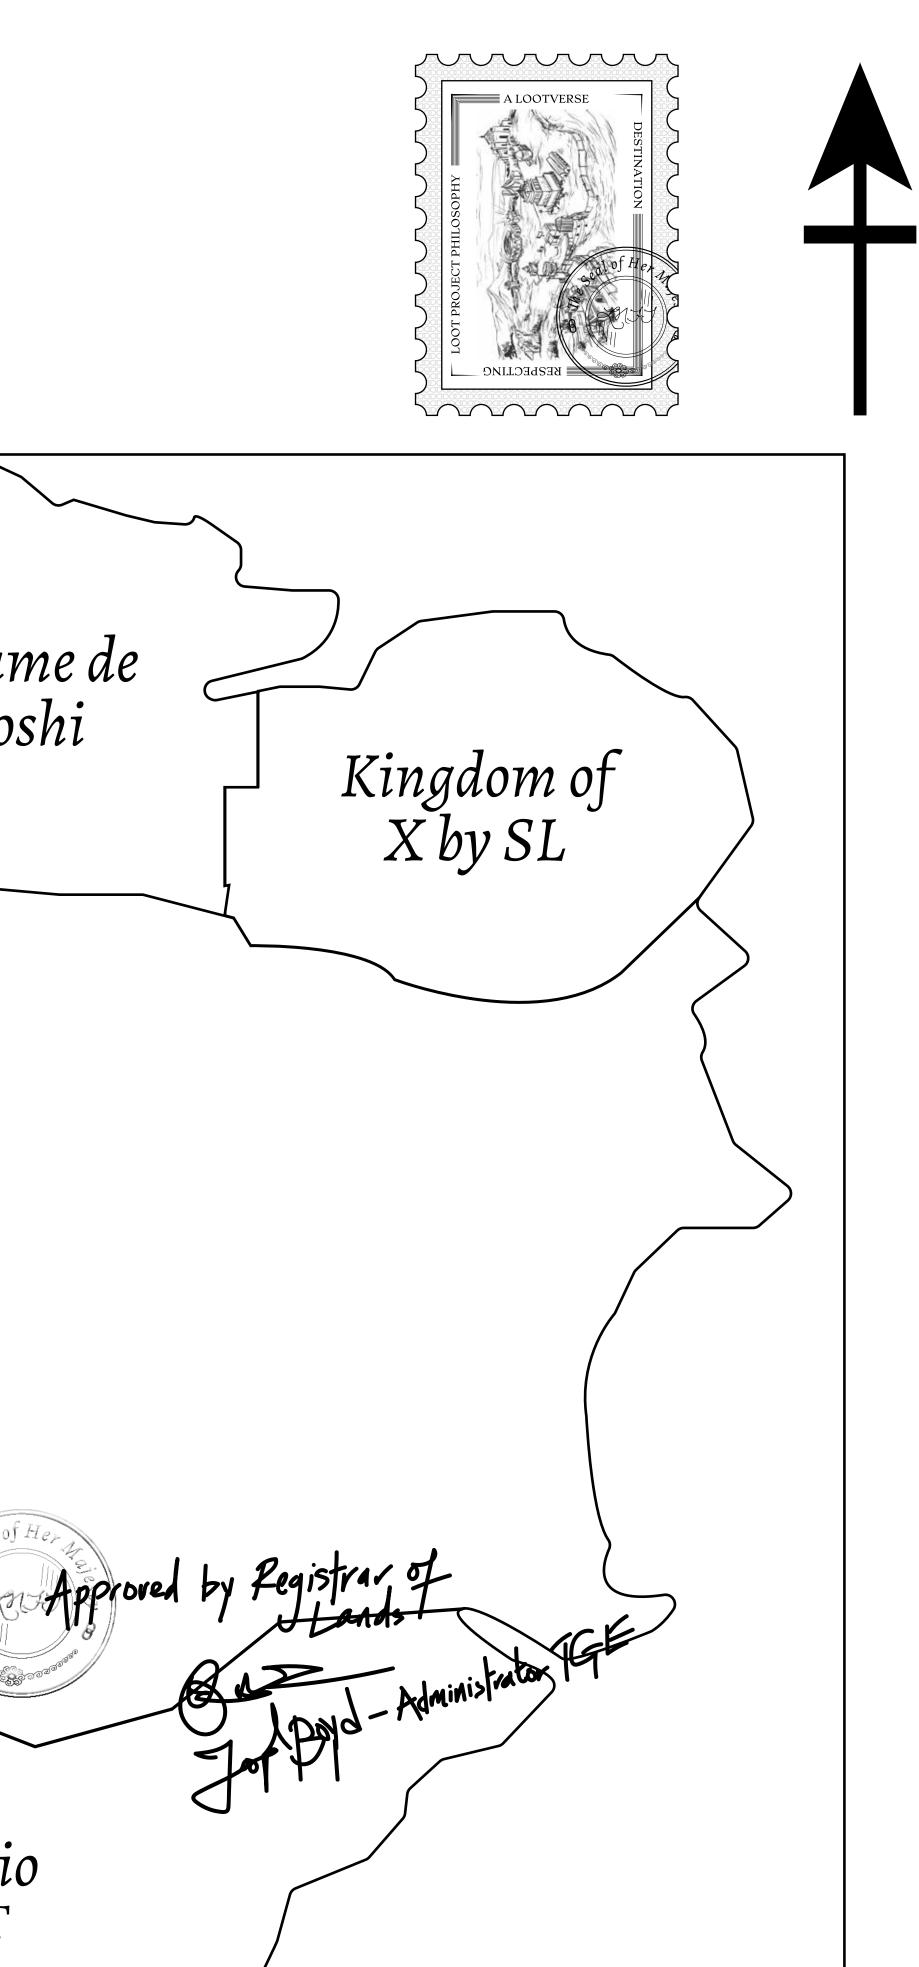

## H.M. LNFT Land Registry

ADMINISTRATIVE AREA

OWNER ENTITLEMENT

THE GREAT

Type W-GE: SI (rewarded in C

|                                |              | TITL               | ENUMBER      |              |            |  |
|--------------------------------|--------------|--------------------|--------------|--------------|------------|--|
| y                              | L1293-221121 |                    |              |              |            |  |
| EMPIRE                         | ISSUED       | 22 November 2021   | b.           | SCALE        | 1/50000    |  |
| Share of 0.3%<br>Credits); Min |              | sales based on num | ber of NFT S | stories mint | ed         |  |
|                                |              |                    |              |              |            |  |
|                                |              |                    |              |              |            |  |
|                                | $\bigcirc$   |                    | $\bigcirc$   |              | (          |  |
| C                              |              |                    |              |              |            |  |
|                                |              |                    |              |              |            |  |
|                                |              |                    |              | $\bigcirc$   |            |  |
| $\cap T$                       | - 1          | $9 \cap c$         |              |              | $\bigcirc$ |  |
| $\mathbb{O}$                   |              | 120                | 13           | $\cap$       |            |  |
| )UND                           | ARY          | 2.71 K             | Mh           |              | (          |  |
| $\cap$                         |              | $\bigcirc$         |              | $\bigcirc$   |            |  |
|                                |              |                    |              |              |            |  |
|                                |              |                    |              |              |            |  |
|                                |              |                    |              | $\bigcirc$   |            |  |
|                                |              |                    |              |              |            |  |
| $\bigcirc$                     |              |                    |              | $\bigcirc$   |            |  |
|                                | $\bigcirc$   |                    | $\bigcirc$   |              |            |  |
|                                |              |                    |              |              |            |  |
|                                |              |                    |              |              | C          |  |
|                                |              |                    |              |              |            |  |