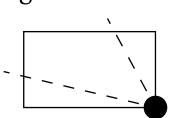

**OFFICIAL PERSPECTIVE SHEET FOR FILING** Indicate vantage point for each drawing. Copy and mark each sheet required prior to filing.

Guide - Vantage point should be indicated as shown in the diagram:

| $\bigcirc$ | $\bigcirc$ |
|------------|------------|
| 0          |            |
|            |            |
|            |            |
|            |            |
|            |            |
| $\bigcirc$ |            |
|            |            |