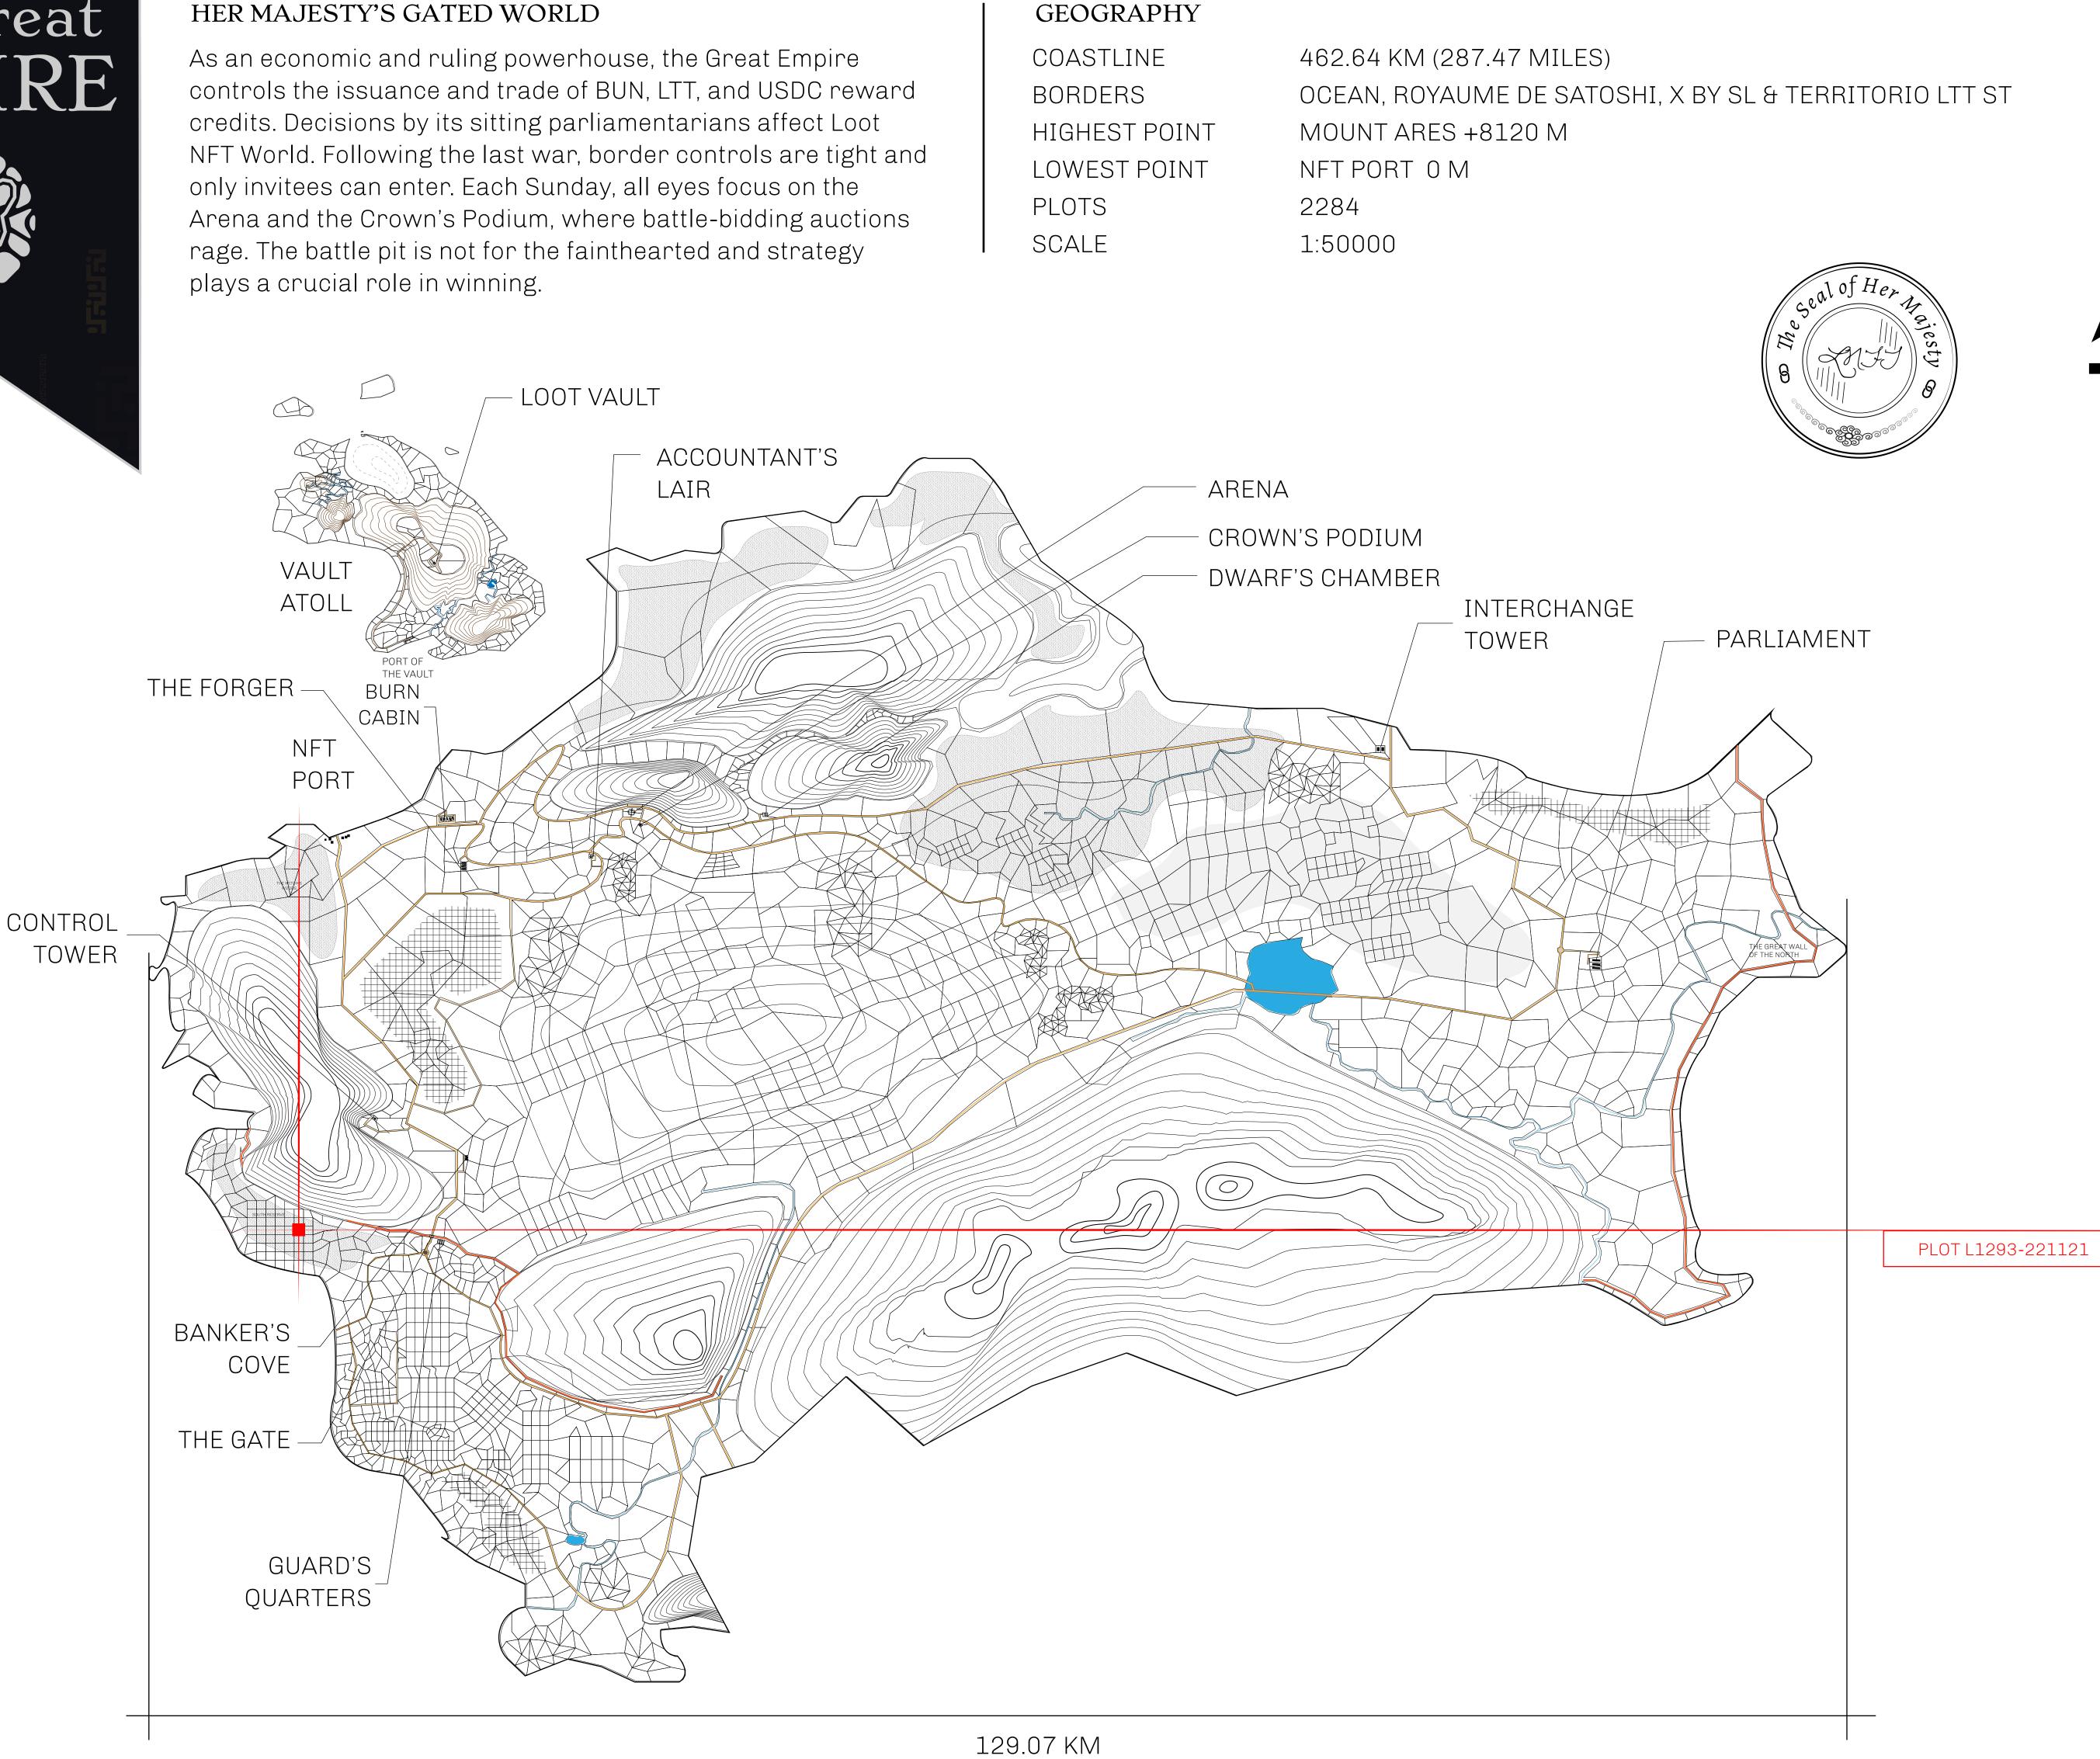

## H.M. LNFT Land Registry

ADMINISTRATIVE AREA

OWNER ENTITLEMENT

THE GREAT

Type W-GE: SI (rewarded in C

|                                |              | TITL               | ENUMBER      |              |            |  |
|--------------------------------|--------------|--------------------|--------------|--------------|------------|--|
| y                              | L1293-221121 |                    |              |              |            |  |
| EMPIRE                         | ISSUED       | 22 November 2021   | b.           | SCALE        | 1/50000    |  |
| Share of 0.3%<br>Credits); Min |              | sales based on num | ber of NFT S | stories mint | ed         |  |
|                                |              |                    |              |              |            |  |
|                                |              |                    |              |              |            |  |
|                                | $\bigcirc$   |                    | $\bigcirc$   |              | (          |  |
| C                              |              |                    |              |              |            |  |
|                                |              |                    |              |              |            |  |
|                                |              |                    |              | $\bigcirc$   |            |  |
| $\cap T$                       | - 1          | $9 \cap c$         |              |              | $\bigcirc$ |  |
| $\mathbb{O}$                   |              | 120                | 13           | $\cap$       |            |  |
| )UND                           | ARY          | 2.71 K             | Mh           |              | (          |  |
| $\cap$                         |              | $\bigcirc$         |              | $\bigcirc$   |            |  |
|                                |              |                    |              |              |            |  |
|                                |              |                    |              |              |            |  |
|                                |              |                    |              | $\bigcirc$   |            |  |
|                                |              |                    |              |              |            |  |
| $\bigcirc$                     |              |                    |              | $\bigcirc$   |            |  |
|                                | $\bigcirc$   |                    | $\bigcirc$   |              |            |  |
|                                |              |                    |              |              |            |  |
|                                |              |                    |              |              | C          |  |
|                                |              |                    |              |              |            |  |