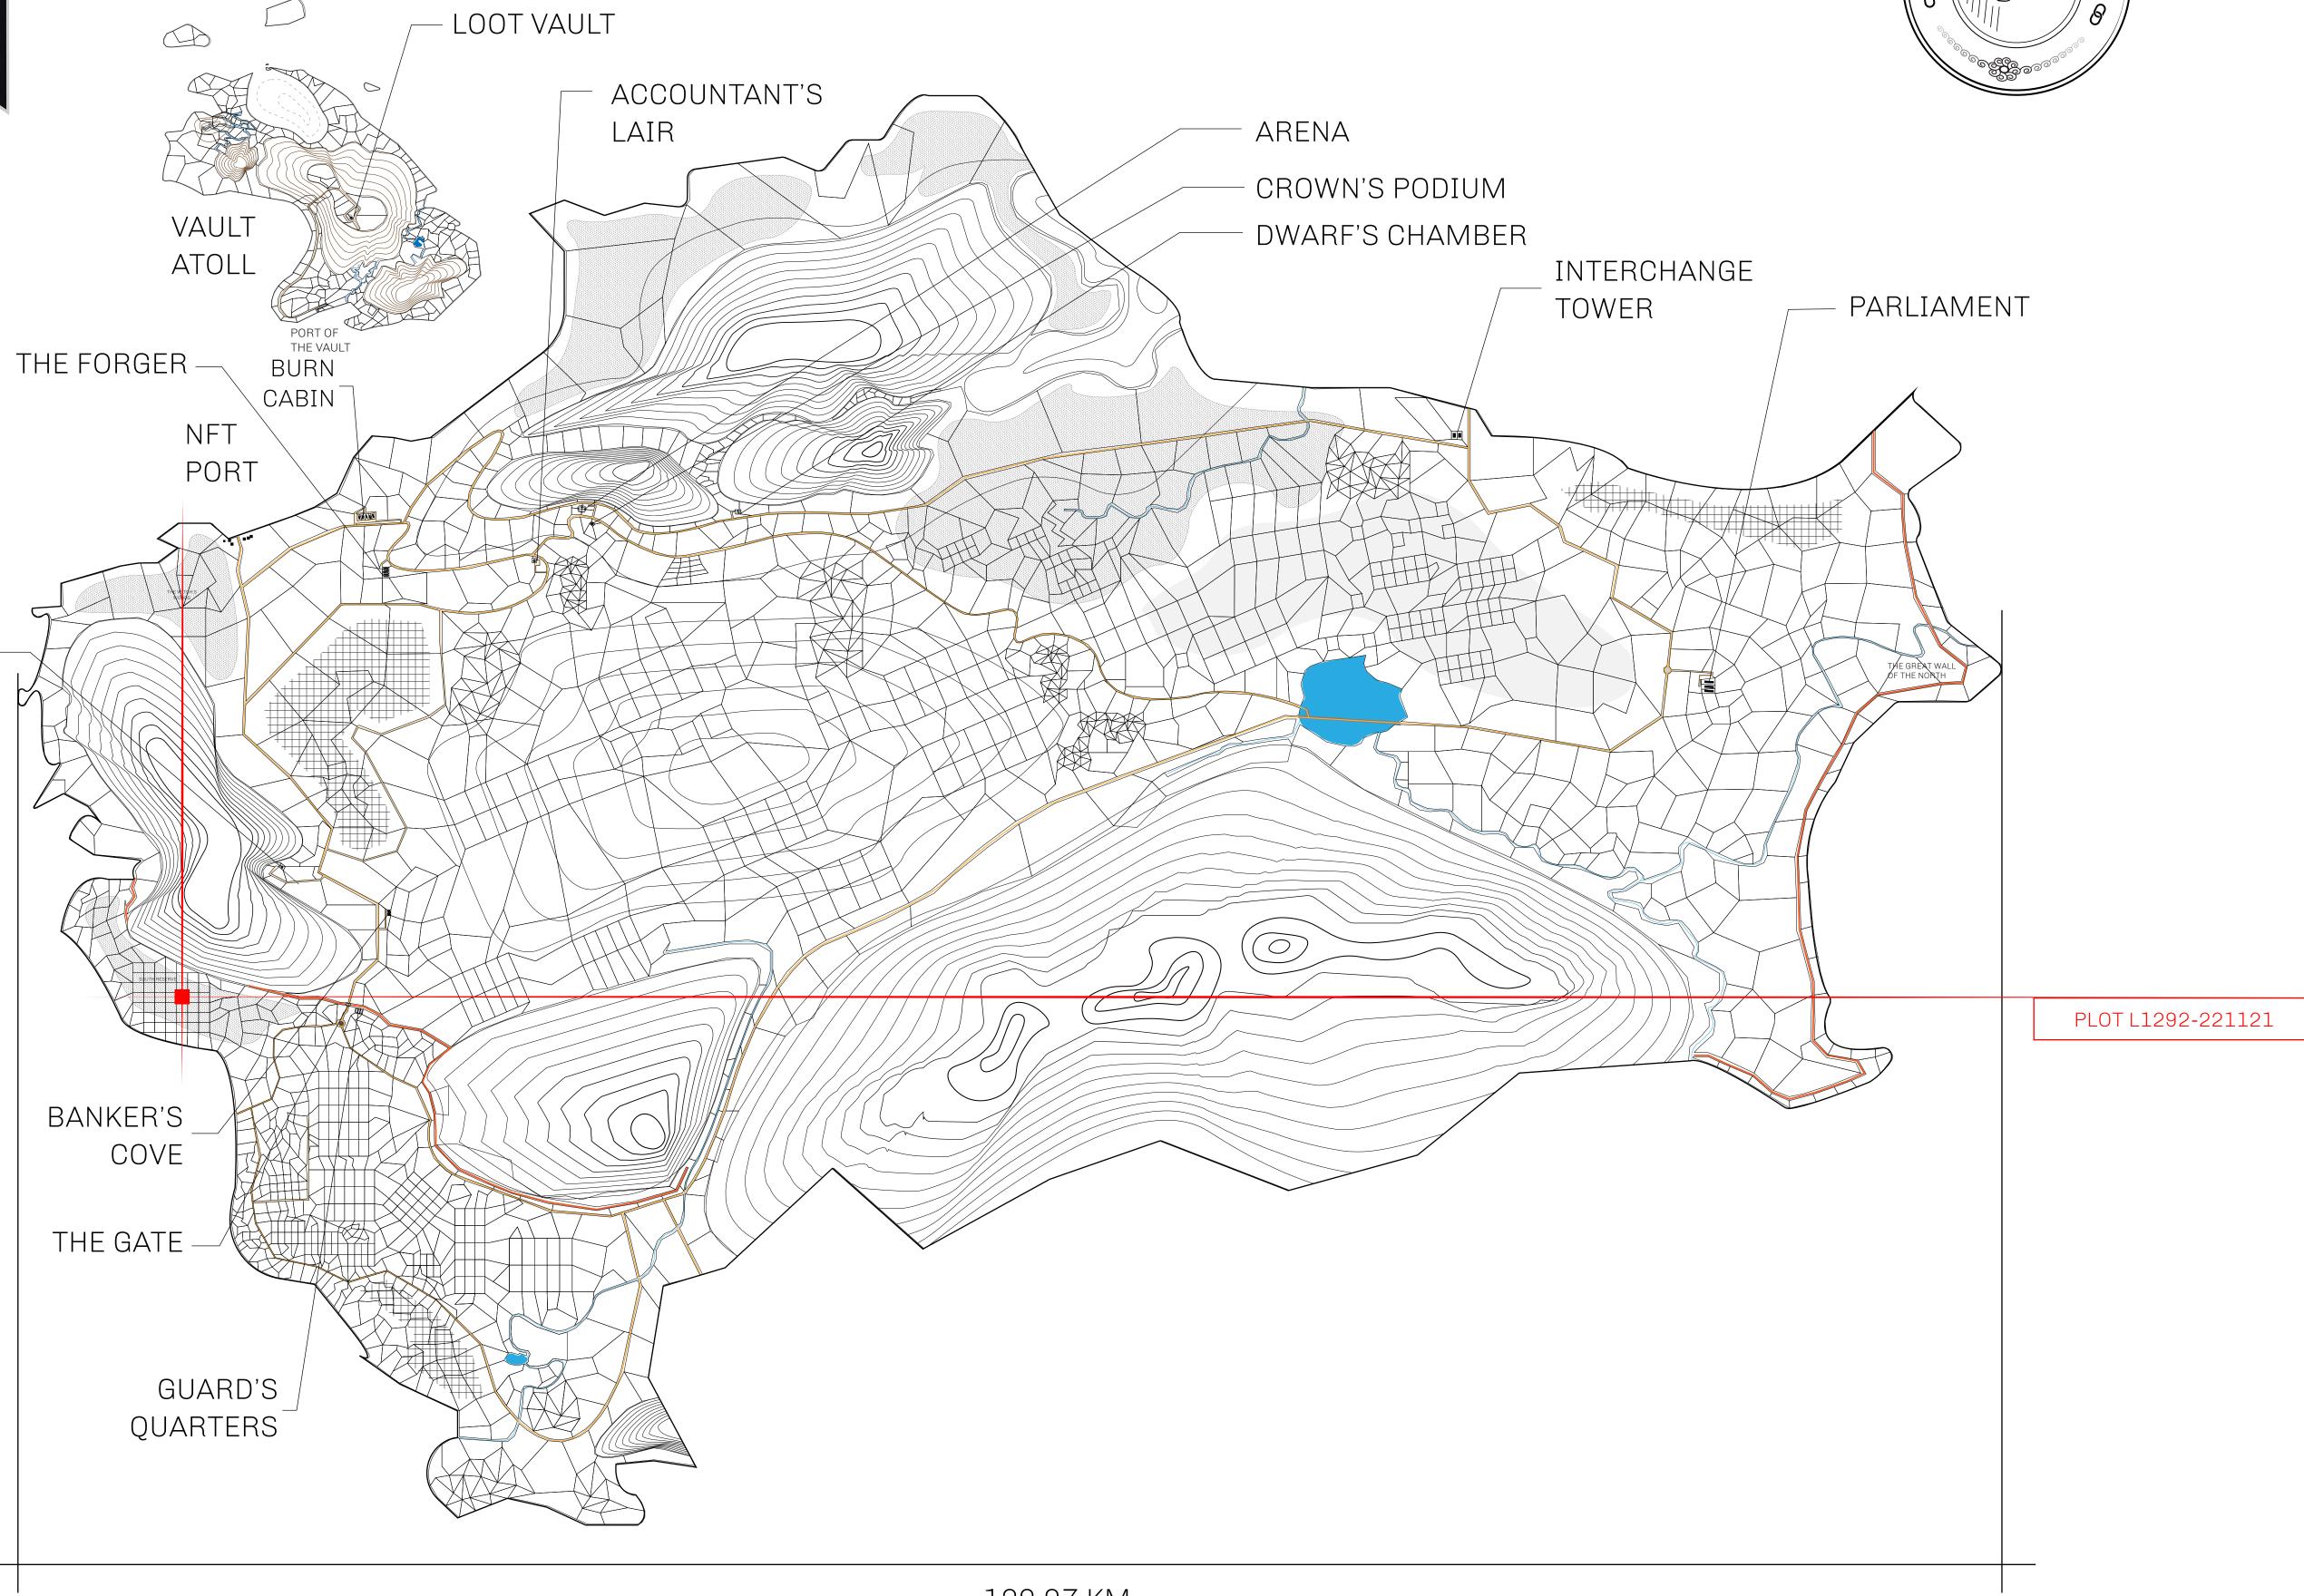

## HER MAJESTY'S GATED WORLD

As an economic and ruling powerhouse, the Great Empire controls the issuance and trade of BUN, LTT, and USDC reward credits. Decisions by its sitting parliamentarians affect Loot NFT World. Following the last war, border controls are tight and only invitees can enter. Each Sunday, all eyes focus on the Arena and the Crown's Podium, where battle-bidding auctions rage. The battle pit is not for the fainthearted and strategy plays a crucial role in winning.

## **GEOGRAPHY**

COASTLINE 462.64 KM (287.47 MILES)

BORDERS OCEAN, ROYAUME DE SATOSHI, X BY SL & TERRITORIO LTT ST

HIGHEST POINT MOUNT ARES +8120 M

LOWEST POINT NFT PORT 0 M

PLOTS 2284 SCALE 1:50000

## H.M. LNFT Land Registry

L1292-221121

TITLE NUMBER

ADMINISTRATIVE AREA

THE GREAT EMPIRE

ISSUED **22 November 2021** 

SCALE **1/50000** 

OWNER ENTITLEMENT

Type W-GE: Share of 0.3% of all BUN sales based on number of NFT Stories minted

(rewarded in Credits); Mint 4 NFT Stories

PL0T b1292 BOUNDARY: 2.71 KM BL05 L12 1319 SOUTH RESERVE