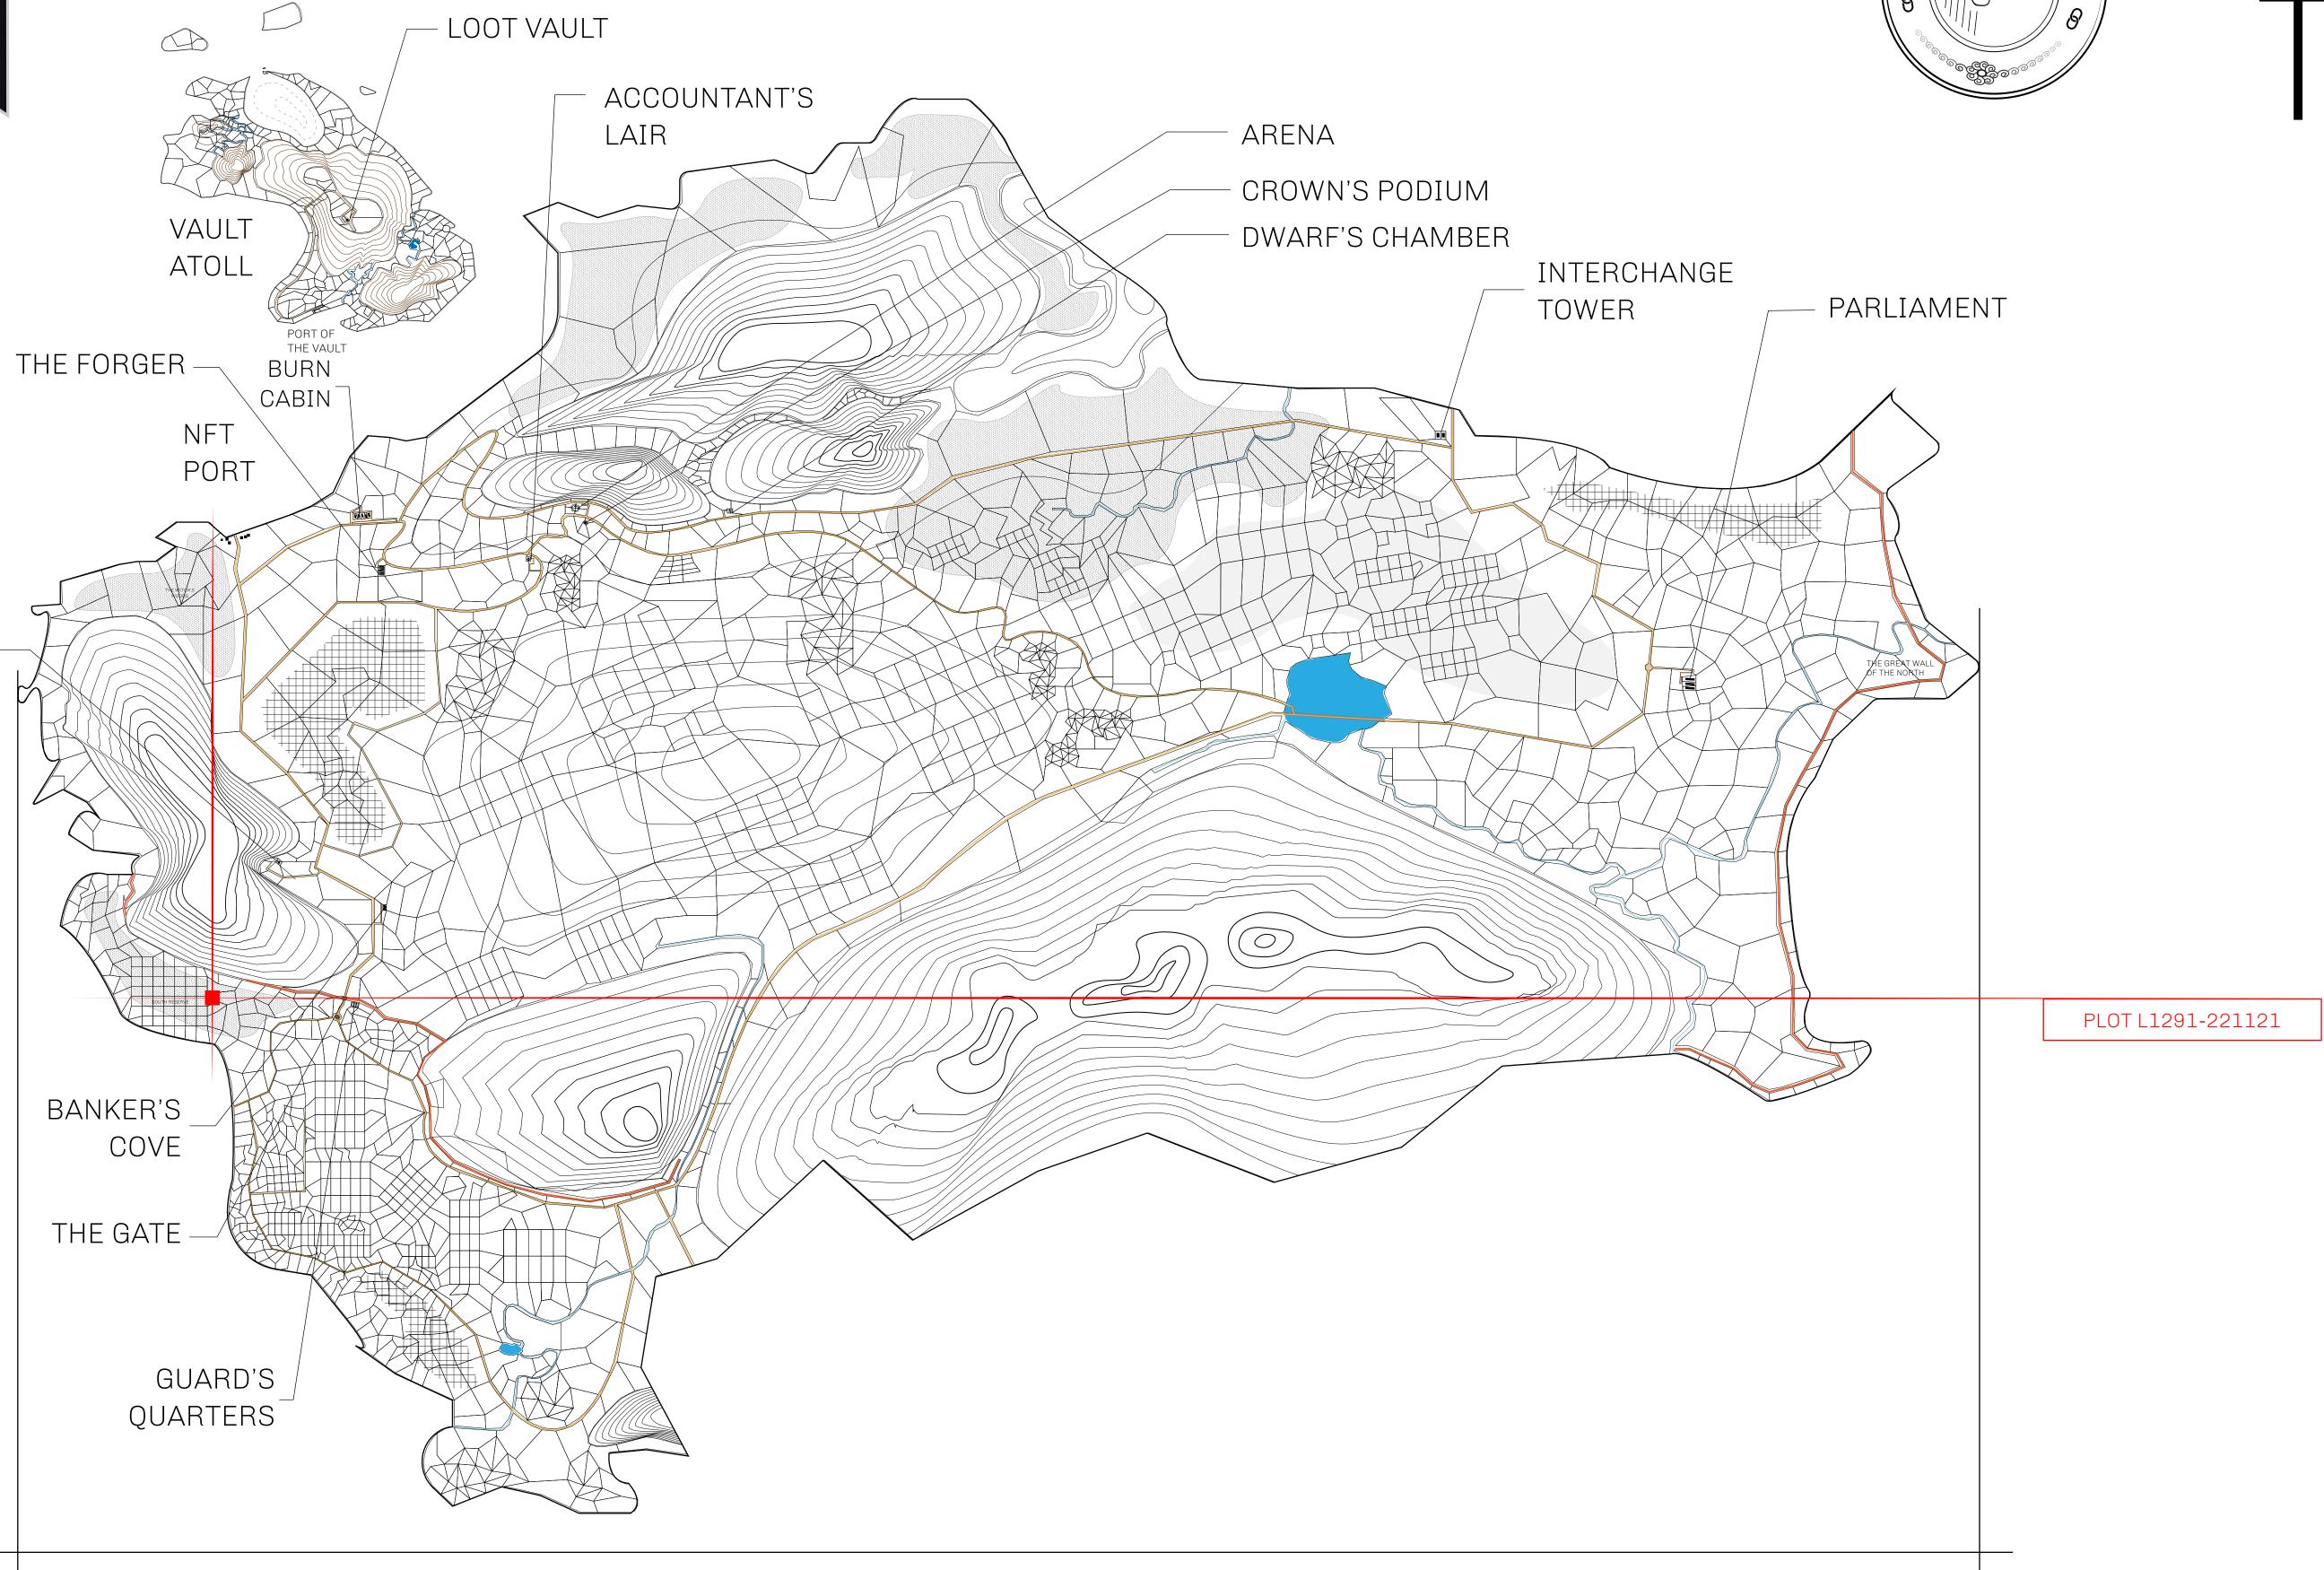

## GEOGRAPHY

COASTLINE 462.64 KM (287.47 MILES)

BORDERS OCEAN, ROYAUME DE SATOSHI, X BY SL & TERRITORIO LTT ST

HIGHEST POINT MOUNT ARES +8120 M

LOWEST POINT NFT PORT 0 M

PLOTS 2284 SCALE 1:50000

CONTROL TOWER

## H.M. LNFT Land Registry

TITLE NUMBER

L1291-221121

ADMINISTRATIVE AREA

THE GREAT EMPIRE

**22 November 2021** ISSUED

SCALE **1/50000** 

OWNER ENTITLEMENT

Type W-GE: Share of 0.3% of all BUN sales based on number of NFT Stories minted

(rewarded in Credits); Mint 4 NFT Stories

T91295

Pb0T L91291

BOUNDARY: 2.86 KM

SOUTH RESERVE