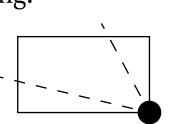

OFFICIAL PERSPECTIVE SHEET FOR FILING

Indicate vantage point for each drawing. Copy and mark each sheet required prior to filing.

Guide - Vantage point should be indicated as shown in the diagram:

| $\bigcirc$ |  |  |
|------------|--|--|
|            |  |  |
|            |  |  |