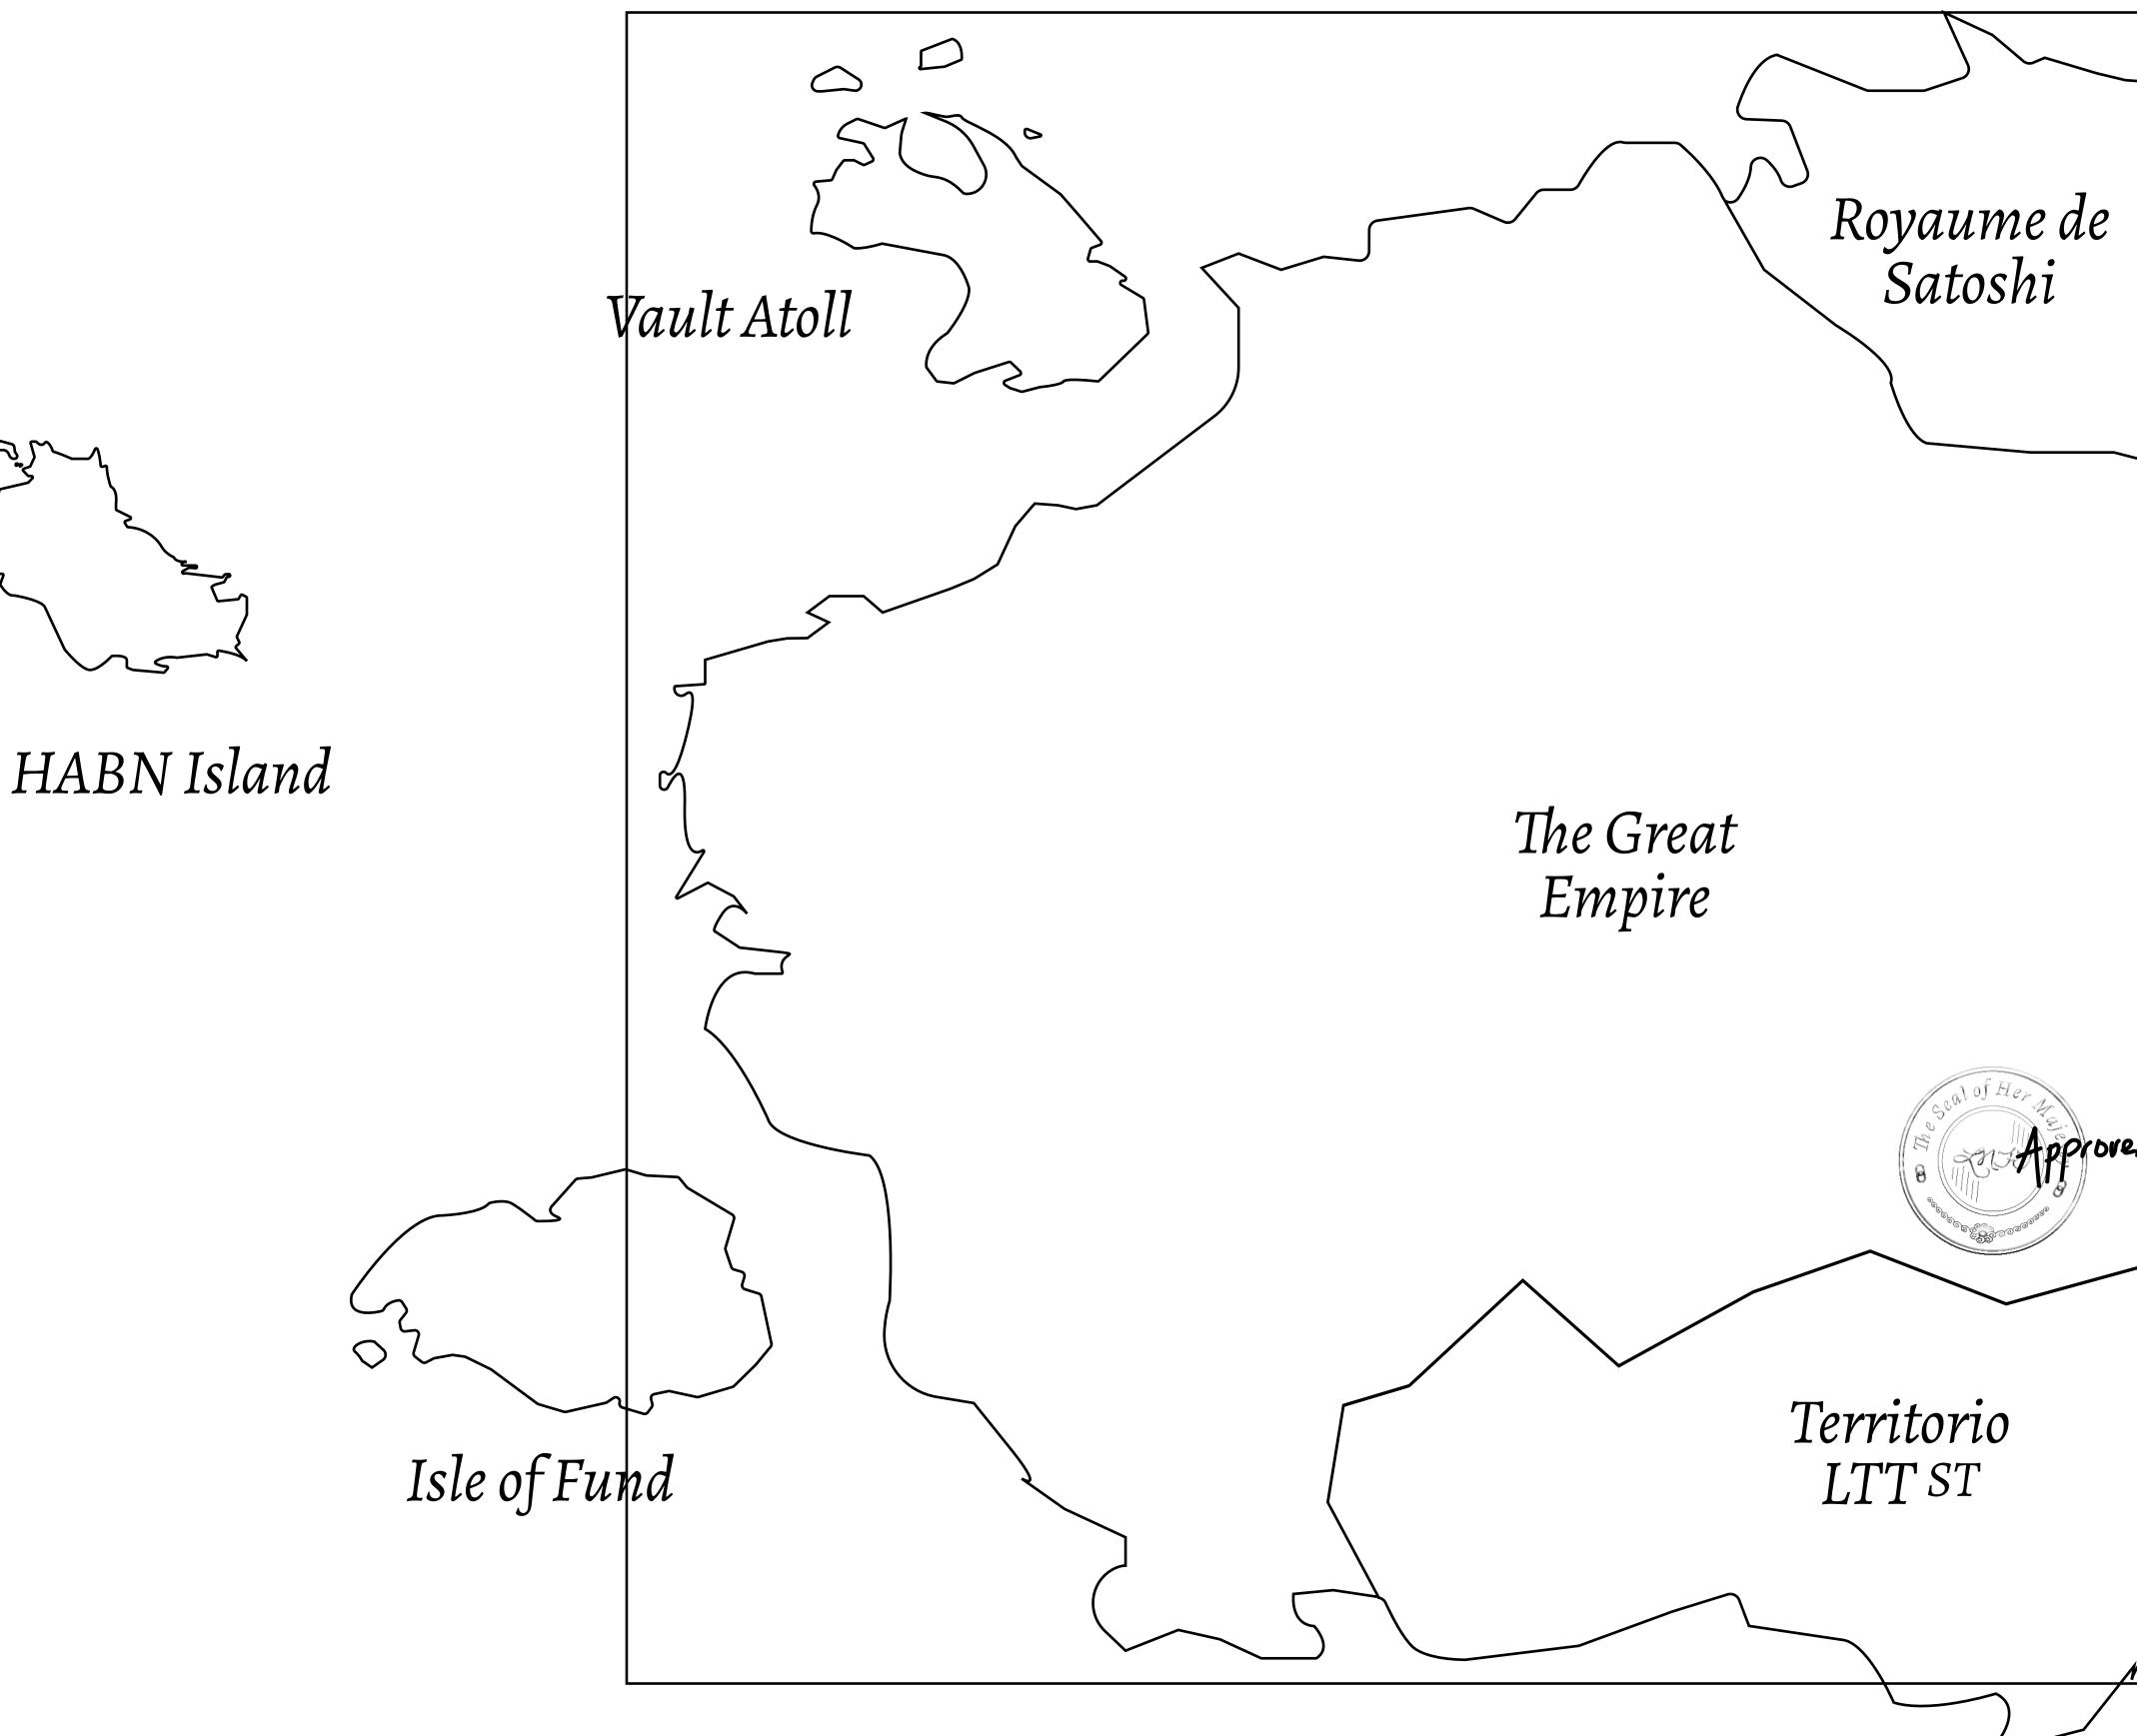

## LOOT NFT WORLD

 $\int$ 















## H.M. LNFT Land Registry

ADMINISTRATIVE AREA

OWNER ENTITLEMENT

THE GREAT

Type W-GE: SI (rewarded in C



|                               | TITLE NUMBER<br>L1290-221121 |                          |              |            |                    |  |
|-------------------------------|------------------------------|--------------------------|--------------|------------|--------------------|--|
| y                             |                              |                          |              |            |                    |  |
| EMPIRE                        | ISSUED                       | 22 November 2021         | Je.          | SCAL       | E 1/50000          |  |
| hare of 0.3%<br>Credits); Min |                              | sales based on numberies | er of N