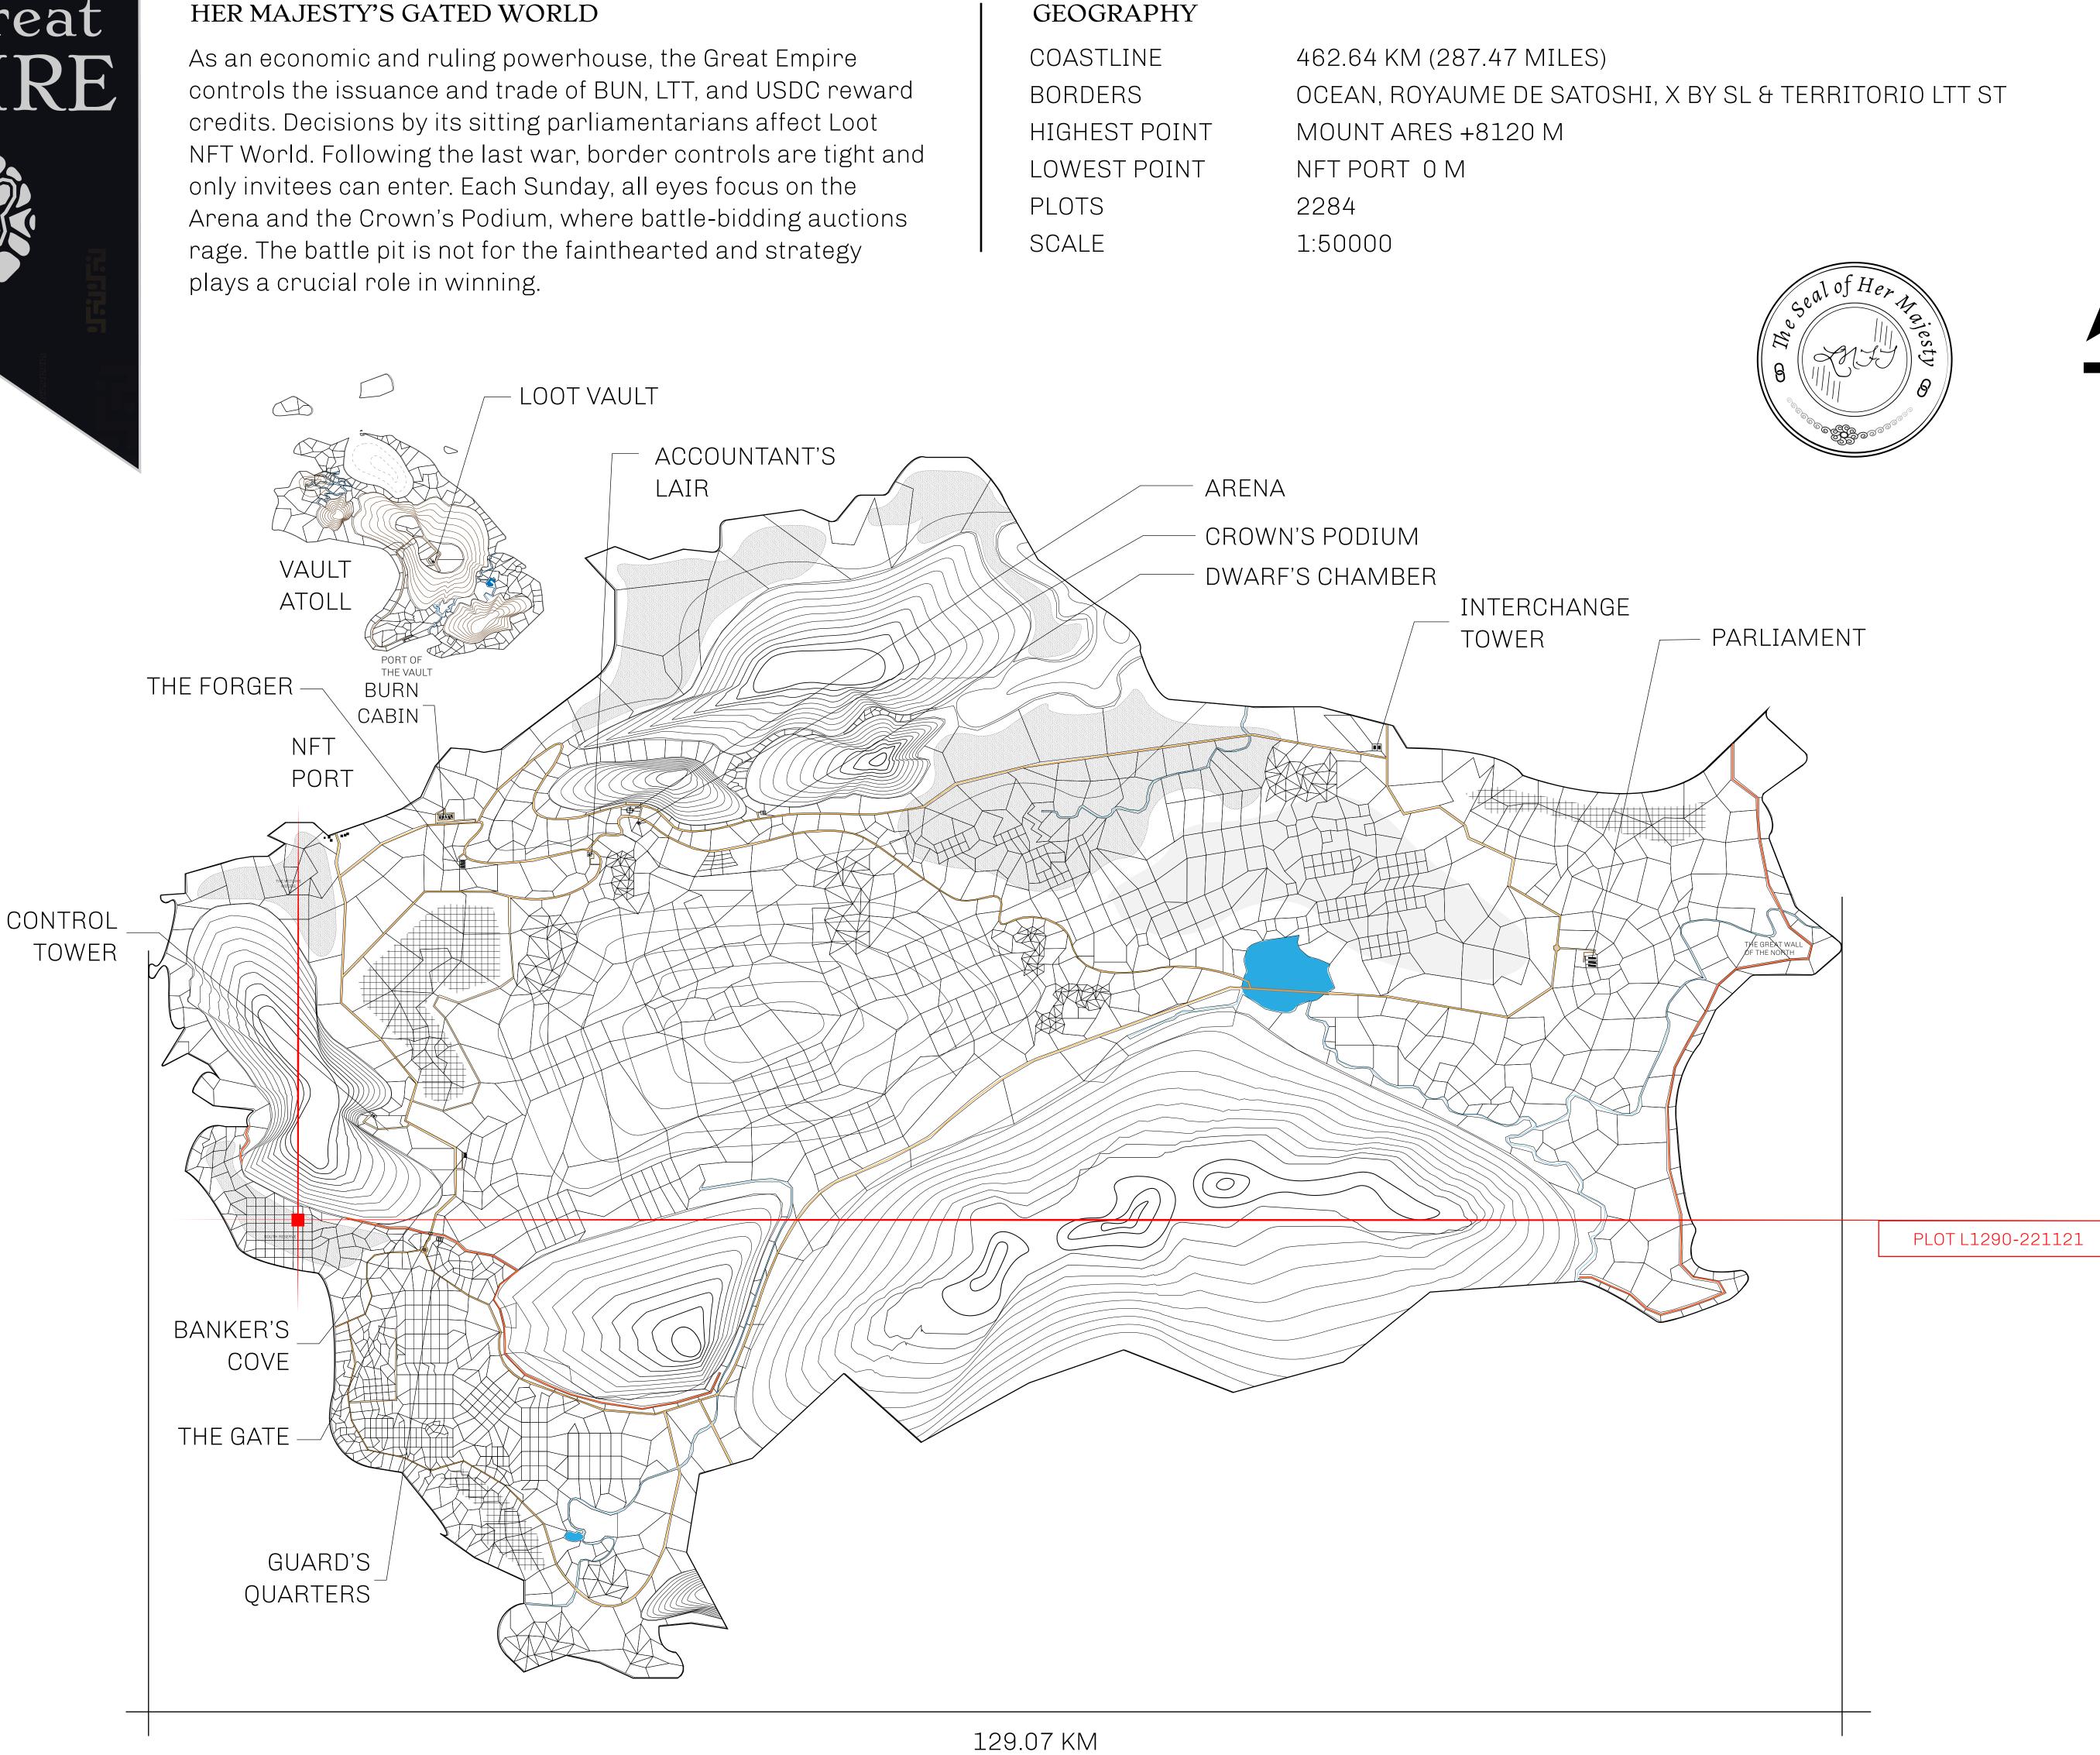

## H.M. LNFT Land Registry

ADMINISTRATIVE AREA

OWNER ENTITLEMENT

THE GREAT

Type W-GE: SI (rewarded in C

|                               | TITLE NUMBER<br>L1290-221121 |                          |              |            |                    |  |
|-------------------------------|------------------------------|--------------------------|--------------|------------|--------------------|--|
| y                             |                              |                          |              |            |                    |  |
| EMPIRE                        | ISSUED                       | 22 November 2021         | Je.          | SCAL       | E 1/50000          |  |
| hare of 0.3%<br>Credits); Min |                              | sales based on numberies | er of NFT S  | Stories mi | inted and a second |  |
|                               |                              |                          |              |            |                    |  |
|                               |                              |                          |              |            |                    |  |
|                               |                              |                          |              |            |                    |  |
| (                             | )                            |                          |              |            |                    |  |
|                               |                              |                          |              |            |                    |  |
|                               |                              |                          |              | $\bigcirc$ |                    |  |
|                               |                              |                          |              |            | $\bigcirc$         |  |
|                               |                              |                          |              | $\cap$     |                    |  |
| $\cap$                        | ТЬ                           | 129                      | $\mathbf{n}$ |            | <b>P</b>           |  |
| -9                            |                              | -LCO                     |              | $\bigcirc$ |                    |  |
| DUND                          | ARY                          | 2.71 K                   | MD           |            |                    |  |
|                               |                              |                          |              | $\bigcirc$ |                    |  |
|                               |                              |                          |              |            | $\bigcirc$         |  |
|                               |                              |                          |              | $\bigcirc$ |                    |  |
|                               |                              |                          |              |            | $\cap$             |  |
|                               |                              |                          |              | $\cup$     |                    |  |
|                               |                              |                          |              |            |                    |  |
|                               |                              |                          |              | $\cap$     | $\bigcirc$         |  |
|                               |                              |                          |              |            |                    |  |
|                               |                              |                          |              |            |                    |  |