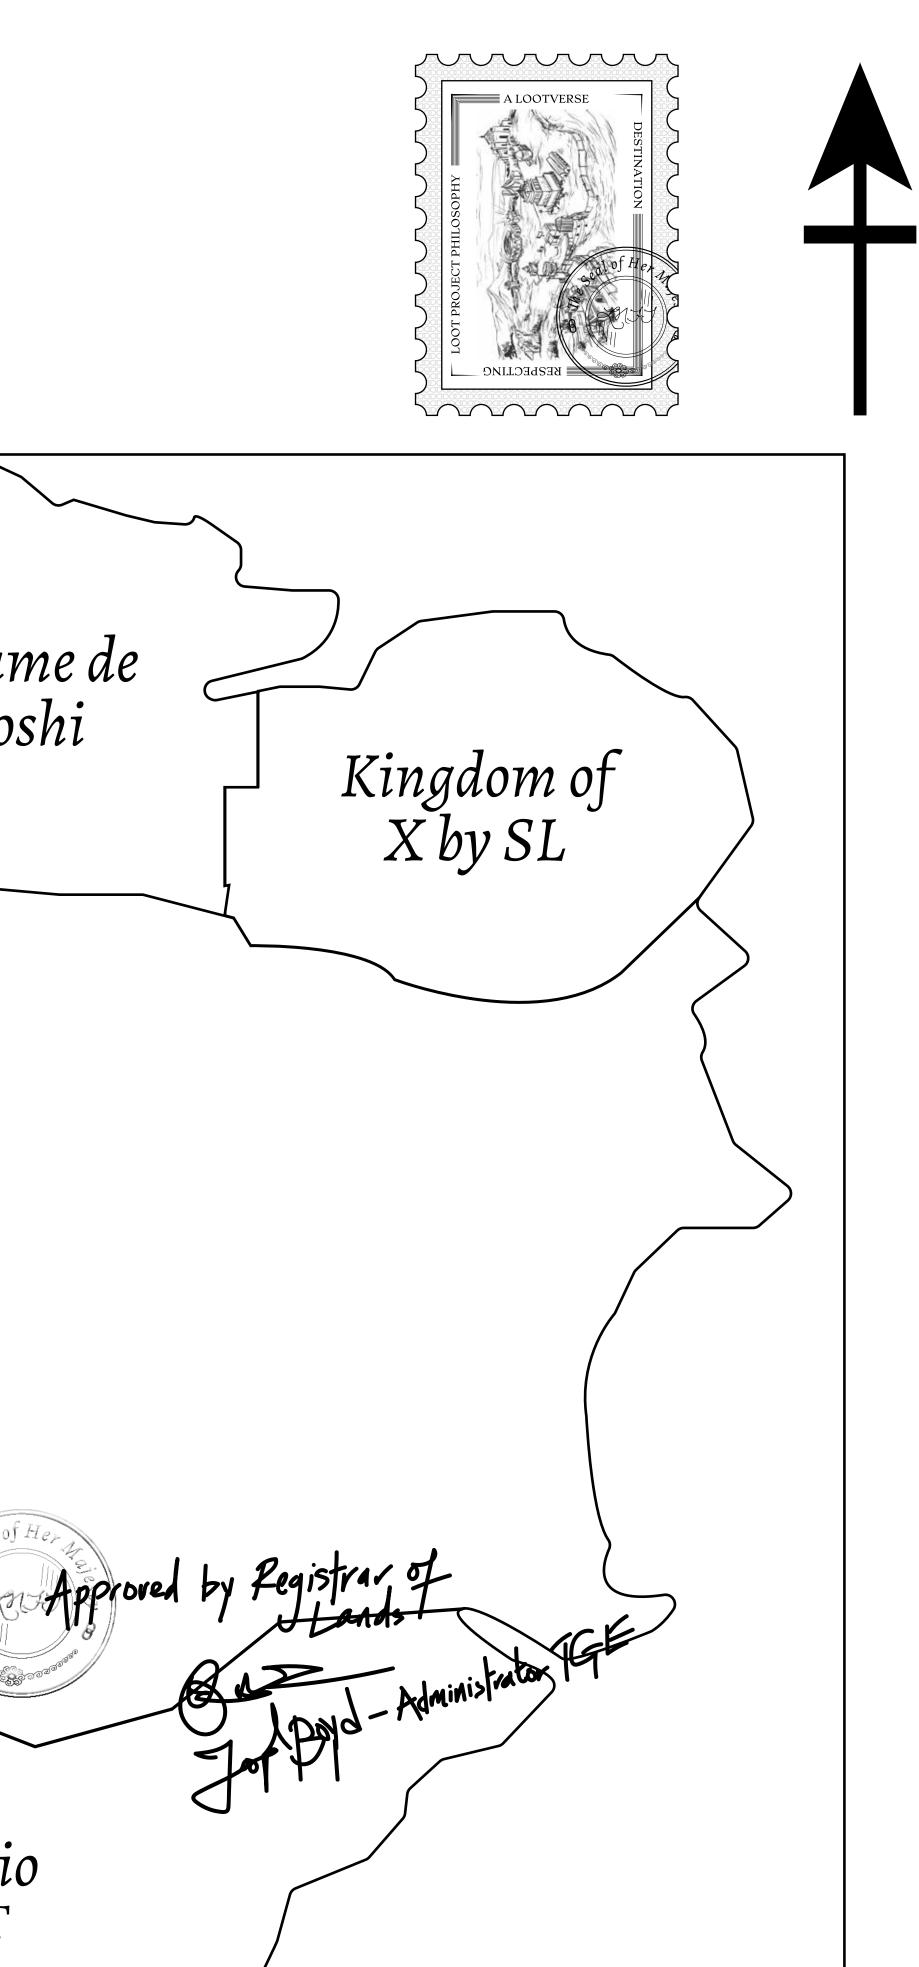

## H.M. LNFT Land Registry

ADMINISTRATIVE AREA

OWNER ENTITLEMENT

THE GREAT

Type W-GE: SI (rewarded in C

|                                | TITLE NUMBER<br>L1289-221121 |                        |              |          |            |            |
|--------------------------------|------------------------------|------------------------|--------------|----------|------------|------------|
| <b>Y</b><br>EMPIRE             |                              |                        |              |          |            |            |
|                                | ISSUED                       | 22 November            | r 2021 b     | <b>.</b> | SCALE      | E 1/50000  |
| Share of 0.3%<br>Credits); Min |                              | sales based on<br>ries | number of N  | FT Sto   | ories min  | nted       |
|                                |                              |                        |              |          | •          |            |
|                                |                              |                        |              |          |            |            |
|                                |                              |                        |              |          |            |            |
|                                |                              |                        |              |          |            |            |
|                                |                              |                        |              |          |            |            |
|                                |                              |                        |              |          |            |            |
|                                |                              |                        |              |          |            |            |
|                                |                              |                        |              |          |            |            |
|                                |                              |                        |              |          |            |            |
| $\cap T$                       | · · ·                        | 12                     | OO           |          | $\bigcirc$ |            |
| UΙ                             |                              | エク                     | C C          |          |            | $\bigcirc$ |
| JNDA                           | RY:                          | 2.714                  | λM           |          | $\frown$   |            |
| )                              | C                            |                        | $\mathbf{O}$ |          |            | $\cap$     |
|                                |                              |                        |              |          | $\bigcirc$ |            |
|                                |                              |                        |              |          |            |            |
|                                |                              |                        |              |          | $\sim$     |            |
|                                |                              |                        | _            |          | $\bigcirc$ |            |
|                                |                              |                        |              |          |            | $\bigcirc$ |
|                                |                              |                        |              |          |            |            |
|                                |                              |                        |              |          |            | (          |
|                                |                              |                        |              |          |            |            |