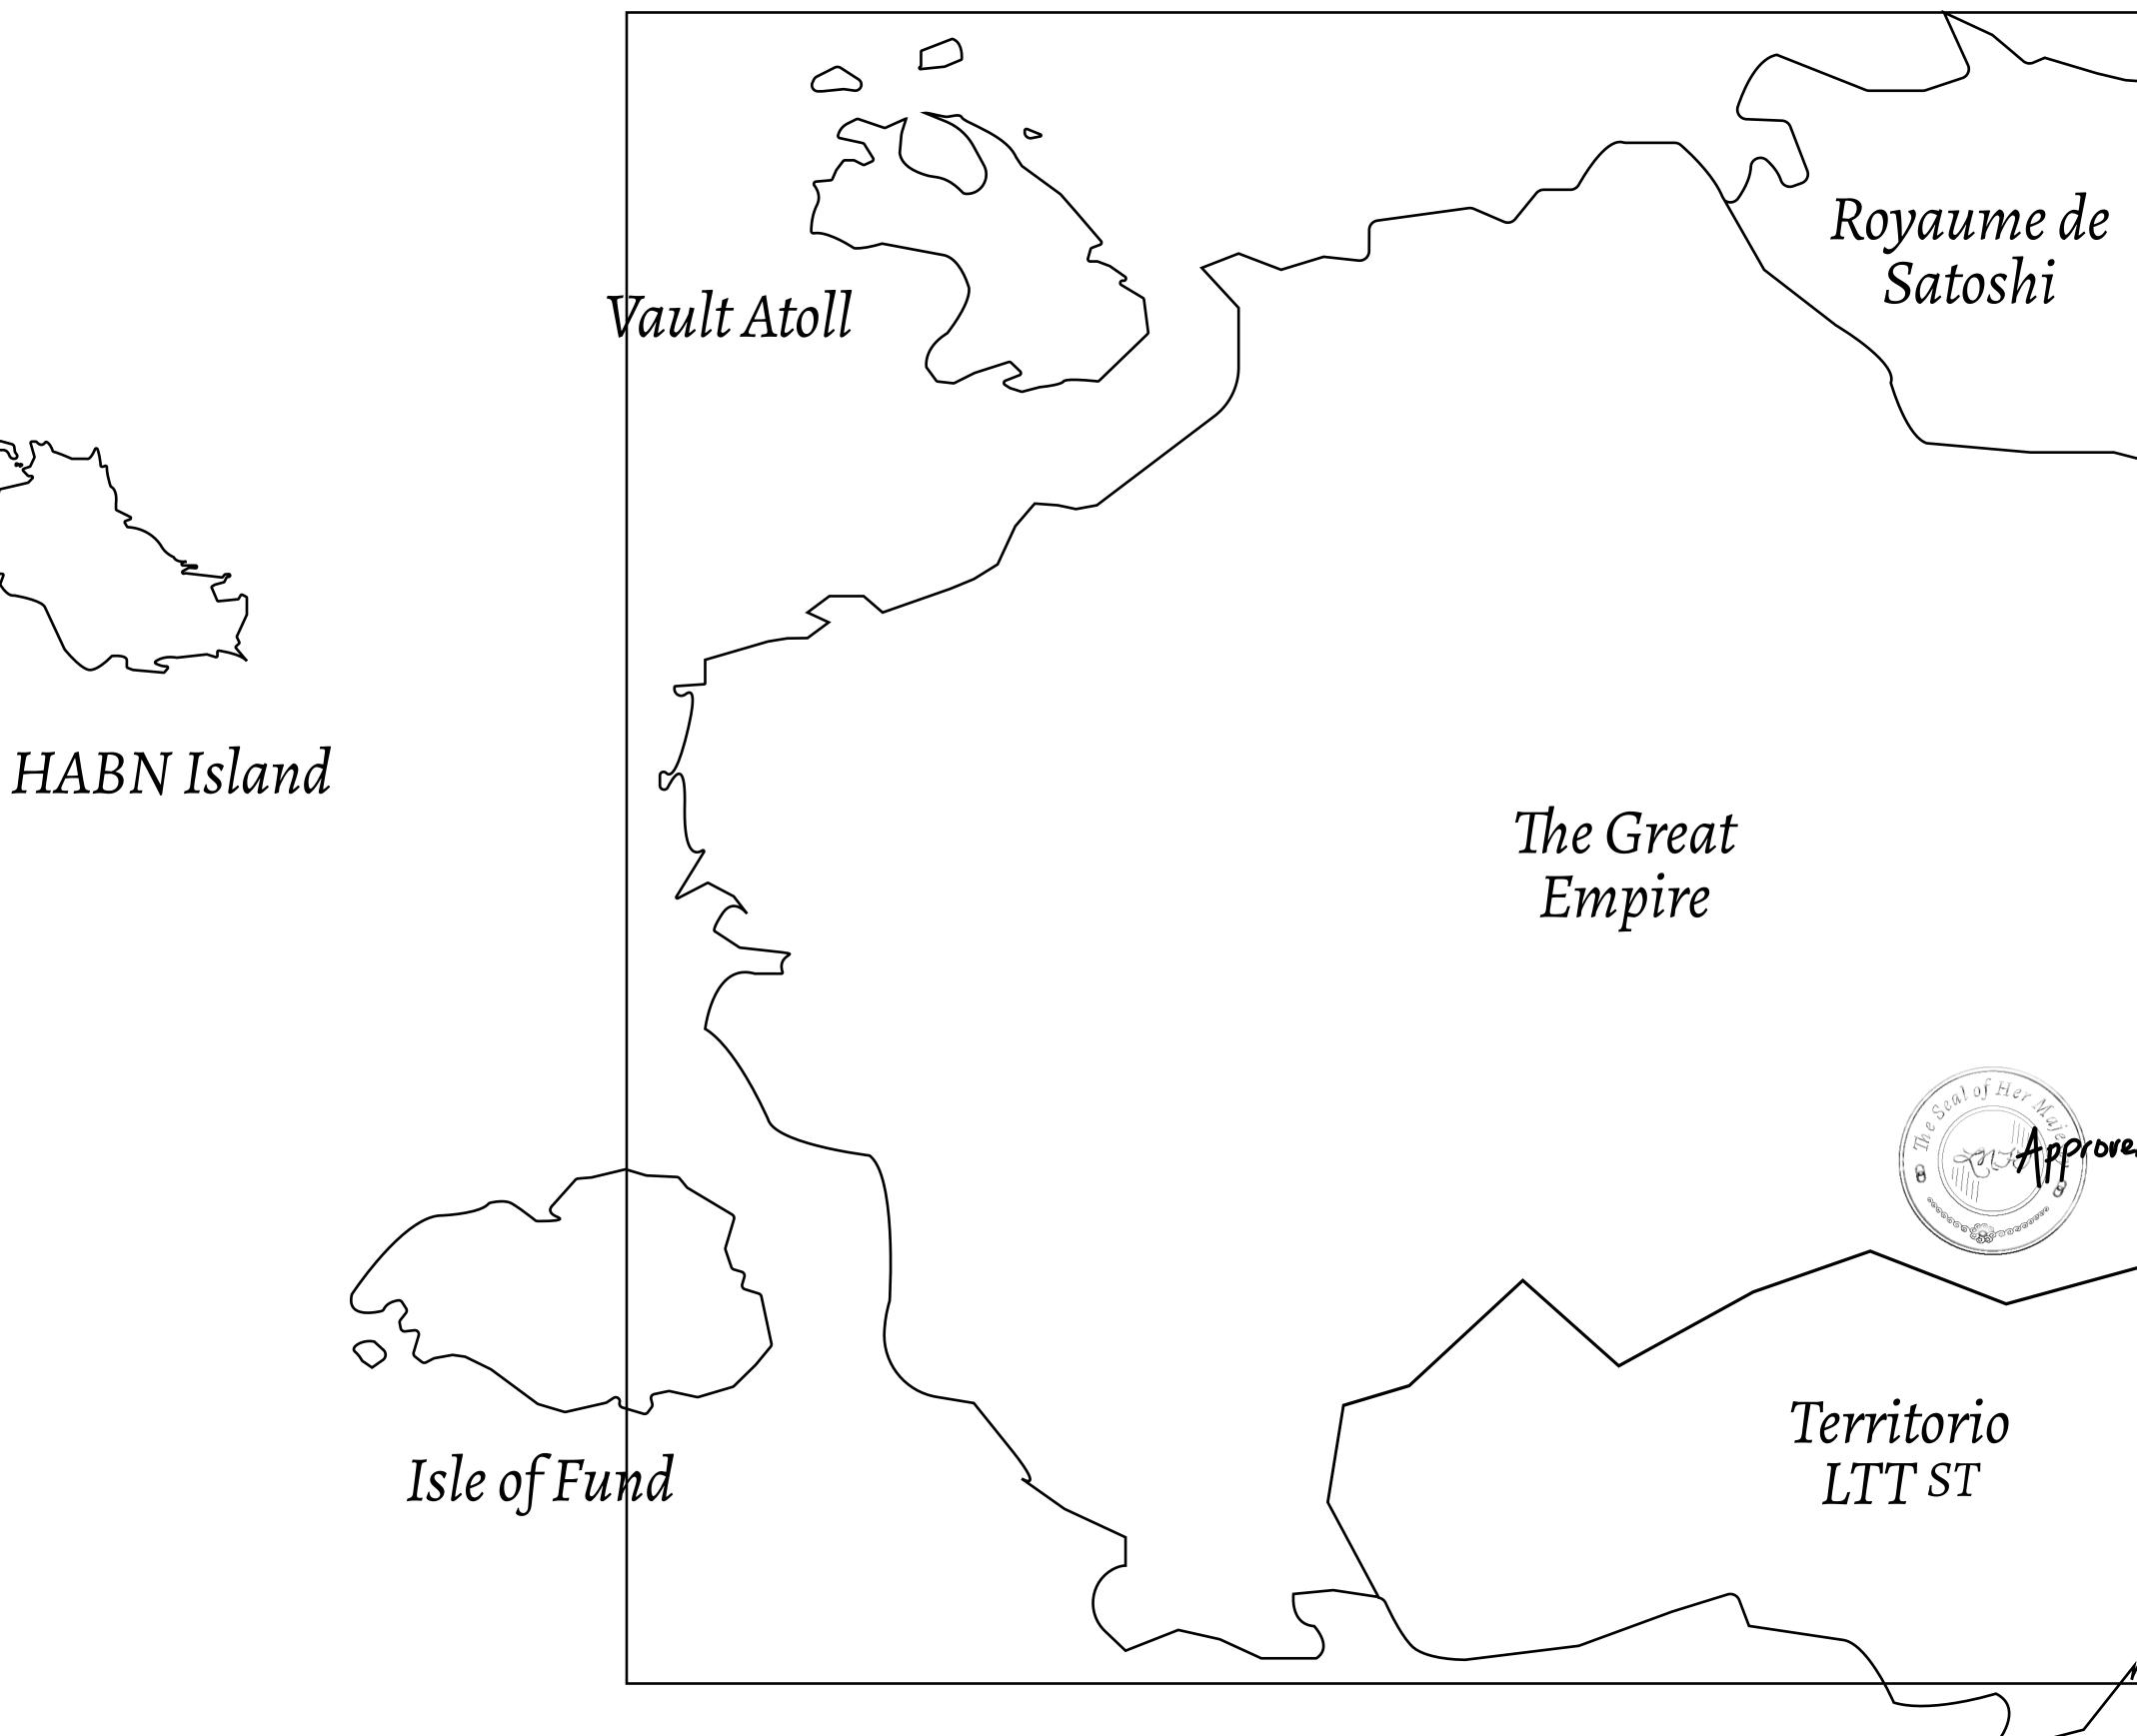

## H.M. LNFT Land Registry

ADMINISTRATIVE AREA

OWNER ENTITLEMENT

THE GREAT

Type W-GE: SI (rewarded in C

|                                | TITLE NUMBER<br>L1289-221121 |                        |              |          |            |            |
|--------------------------------|------------------------------|------------------------|--------------|----------|------------|------------|
| <b>Y</b><br>EMPIRE             |                              |                        |              |          |            |            |
|                                | ISSUED                       | 22 November            | r 2021 b     | <b>.</b> | SCALE      | E 1/50000  |
| Share of 0.3%<br>Credits); Min |                              | sales based on<br>ries | number of N  | FT Sto   | ories min  | nted       |
|                                |                              |                        |              |          | •          |            |
|                                |                              |                        |              |          |            |            |
|                                |                              |                        |              |          |            |            |
|                                |                              |                        |              |          |            |            |
|                                |                              |                        |              |          |            |            |
|                                |                              |                        |              |          |            |            |
|                                |                              |                        |              |          |            |            |
|                                |                              |                        |              |          |            |            |
|                                |                              |                        |              |          |            |            |
| $\cap T$                       | · · ·                        | 12                     | OO           |          | $\bigcirc$ |            |
| UΙ                             |                              | エク                     | C C          |          |            | $\bigcirc$ |
| JNDA                           | RY:                          | 2.714                  | λM           |          | $\frown$   |            |
| )                              | C                            |                        | $\mathbf{O}$ |          |            | $\cap$     |
|                                |                              |                        |              |          | $\bigcirc$ |            |
|                                |                              |                        |              |          |            |            |
|                                |                              |                        |              |          | $\sim$     |            |
|                                |                              |                        | _            |          | $\bigcirc$ |            |
|                                |                              |                        |              |          |            | $\bigcirc$ |
|                                |                              |                        |              |          |            |            |
|                                |                              |                        |              |          |            | (          |
|                                |                              |                        |              |          |            |            |