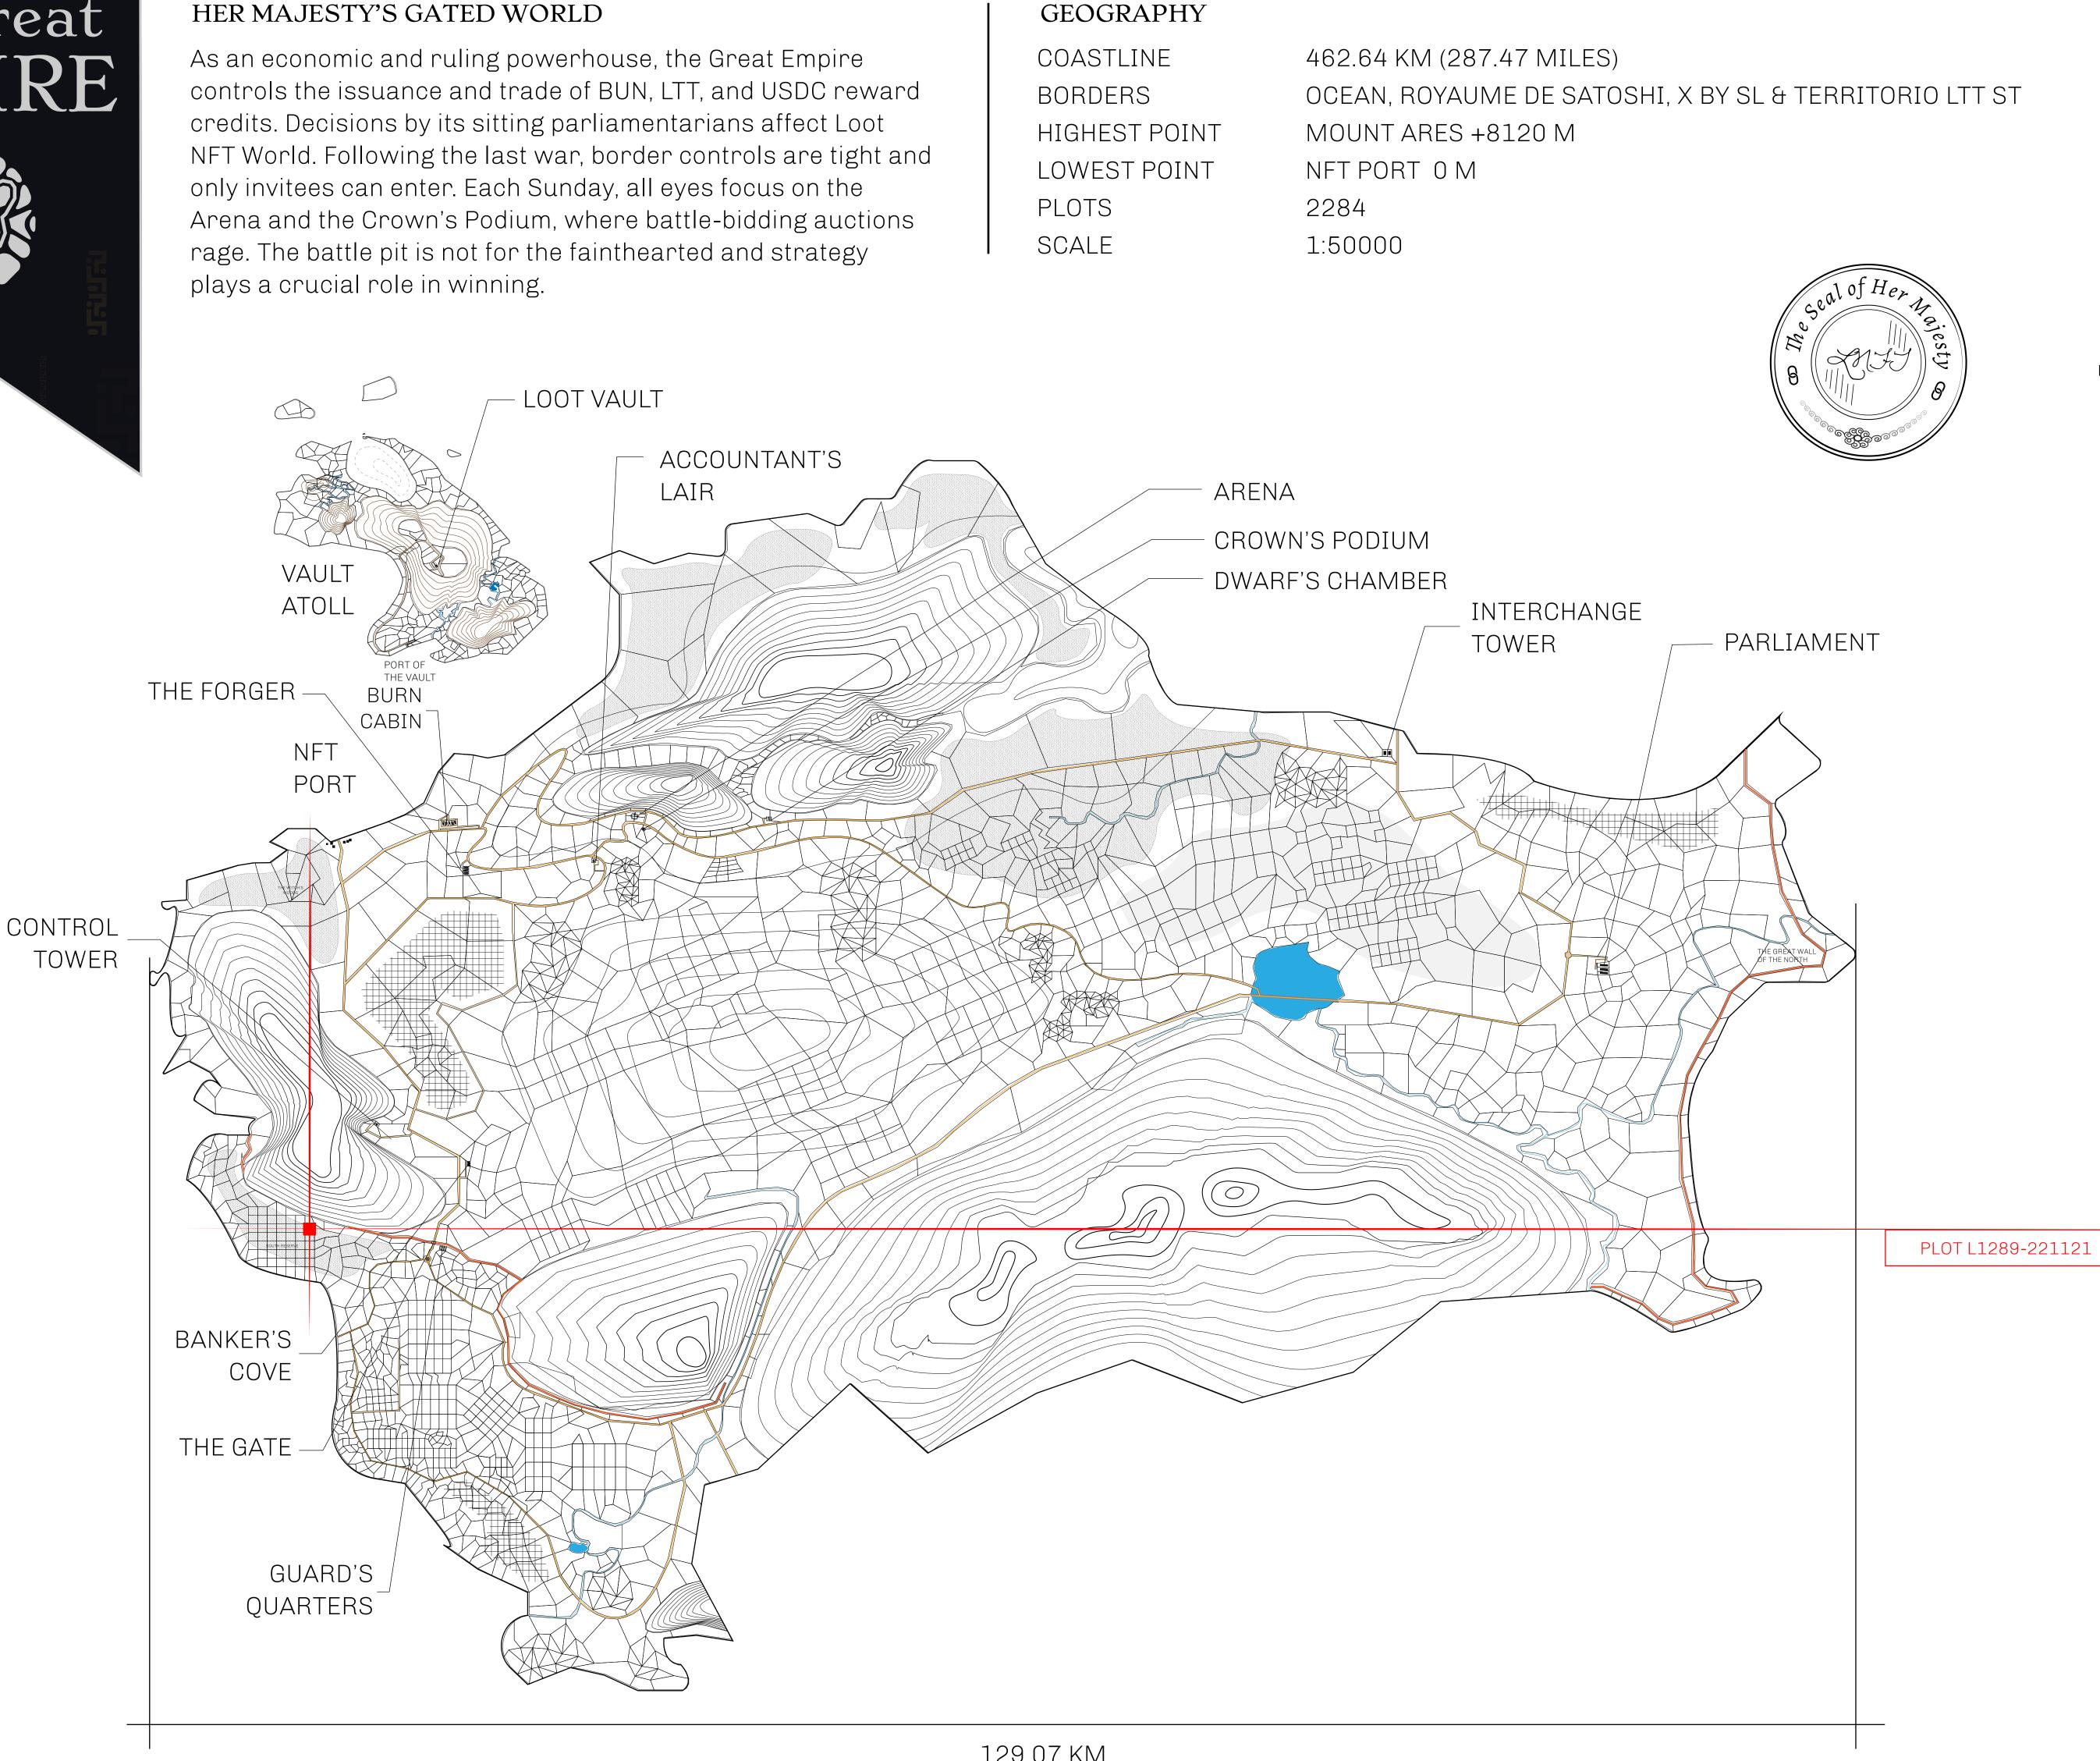

## H.M. LNFT Land Registry

ADMINISTRATIVE AREA

OWNER ENTITLEMENT

THE GREAT

Type W-GE: SI (rewarded in C

|                                | TITLE NUMBER<br>L1289-221121 |                        |              |          |            |            |
|--------------------------------|------------------------------|------------------------|--------------|----------|------------|------------|
| <b>Y</b><br>EMPIRE             |                              |                        |              |          |            |            |
|                                | ISSUED                       | 22 November            | r 2021 b     | <b>.</b> | SCALE      | E 1/50000  |
| Share of 0.3%<br>Credits); Min |                              | sales based on<br>ries | number of N  | FT Sto   | ories min  | nted       |
|                                |                              |                        |              |          | •          |            |
|                                |                              |                        |              |          |            |            |
|                                |                              |                        |              |          |            |            |
|                                |                              |                        |              |          |            |            |
|                                |                              |                        |              |          |            |            |
|                                |                              |                        |              |          |            |            |
|                                |                              |                        |              |          |            |            |
|                                |                              |                        |              |          |            |            |
|                                |                              |                        |              |          |            |            |
| $\cap T$                       | · · ·                        | 12                     | OO           |          | $\bigcirc$ |            |
| UΙ                             |                              | エク                     | C C          |          |            | $\bigcirc$ |
| JNDA                           | RY:                          | 2.714                  | λM           |          | $\frown$   |            |
| )                              | C                            |                        | $\mathbf{O}$ |          |            | $\cap$     |
|                                |                              |                        |              |          | $\bigcirc$ |            |
|                                |                              |                        |              |          |            |            |
|                                |                              |                        |              |          | $\sim$     |            |
|                                |                              |                        | _            |          | $\bigcirc$ |            |
|                                |                              |                        |              |          |            | $\bigcirc$ |
|                                |                              |                        |              |          |            |            |
|                                |                              |                        |              |          |            | (          |
|                                |                              |                        |              |          |            |            |