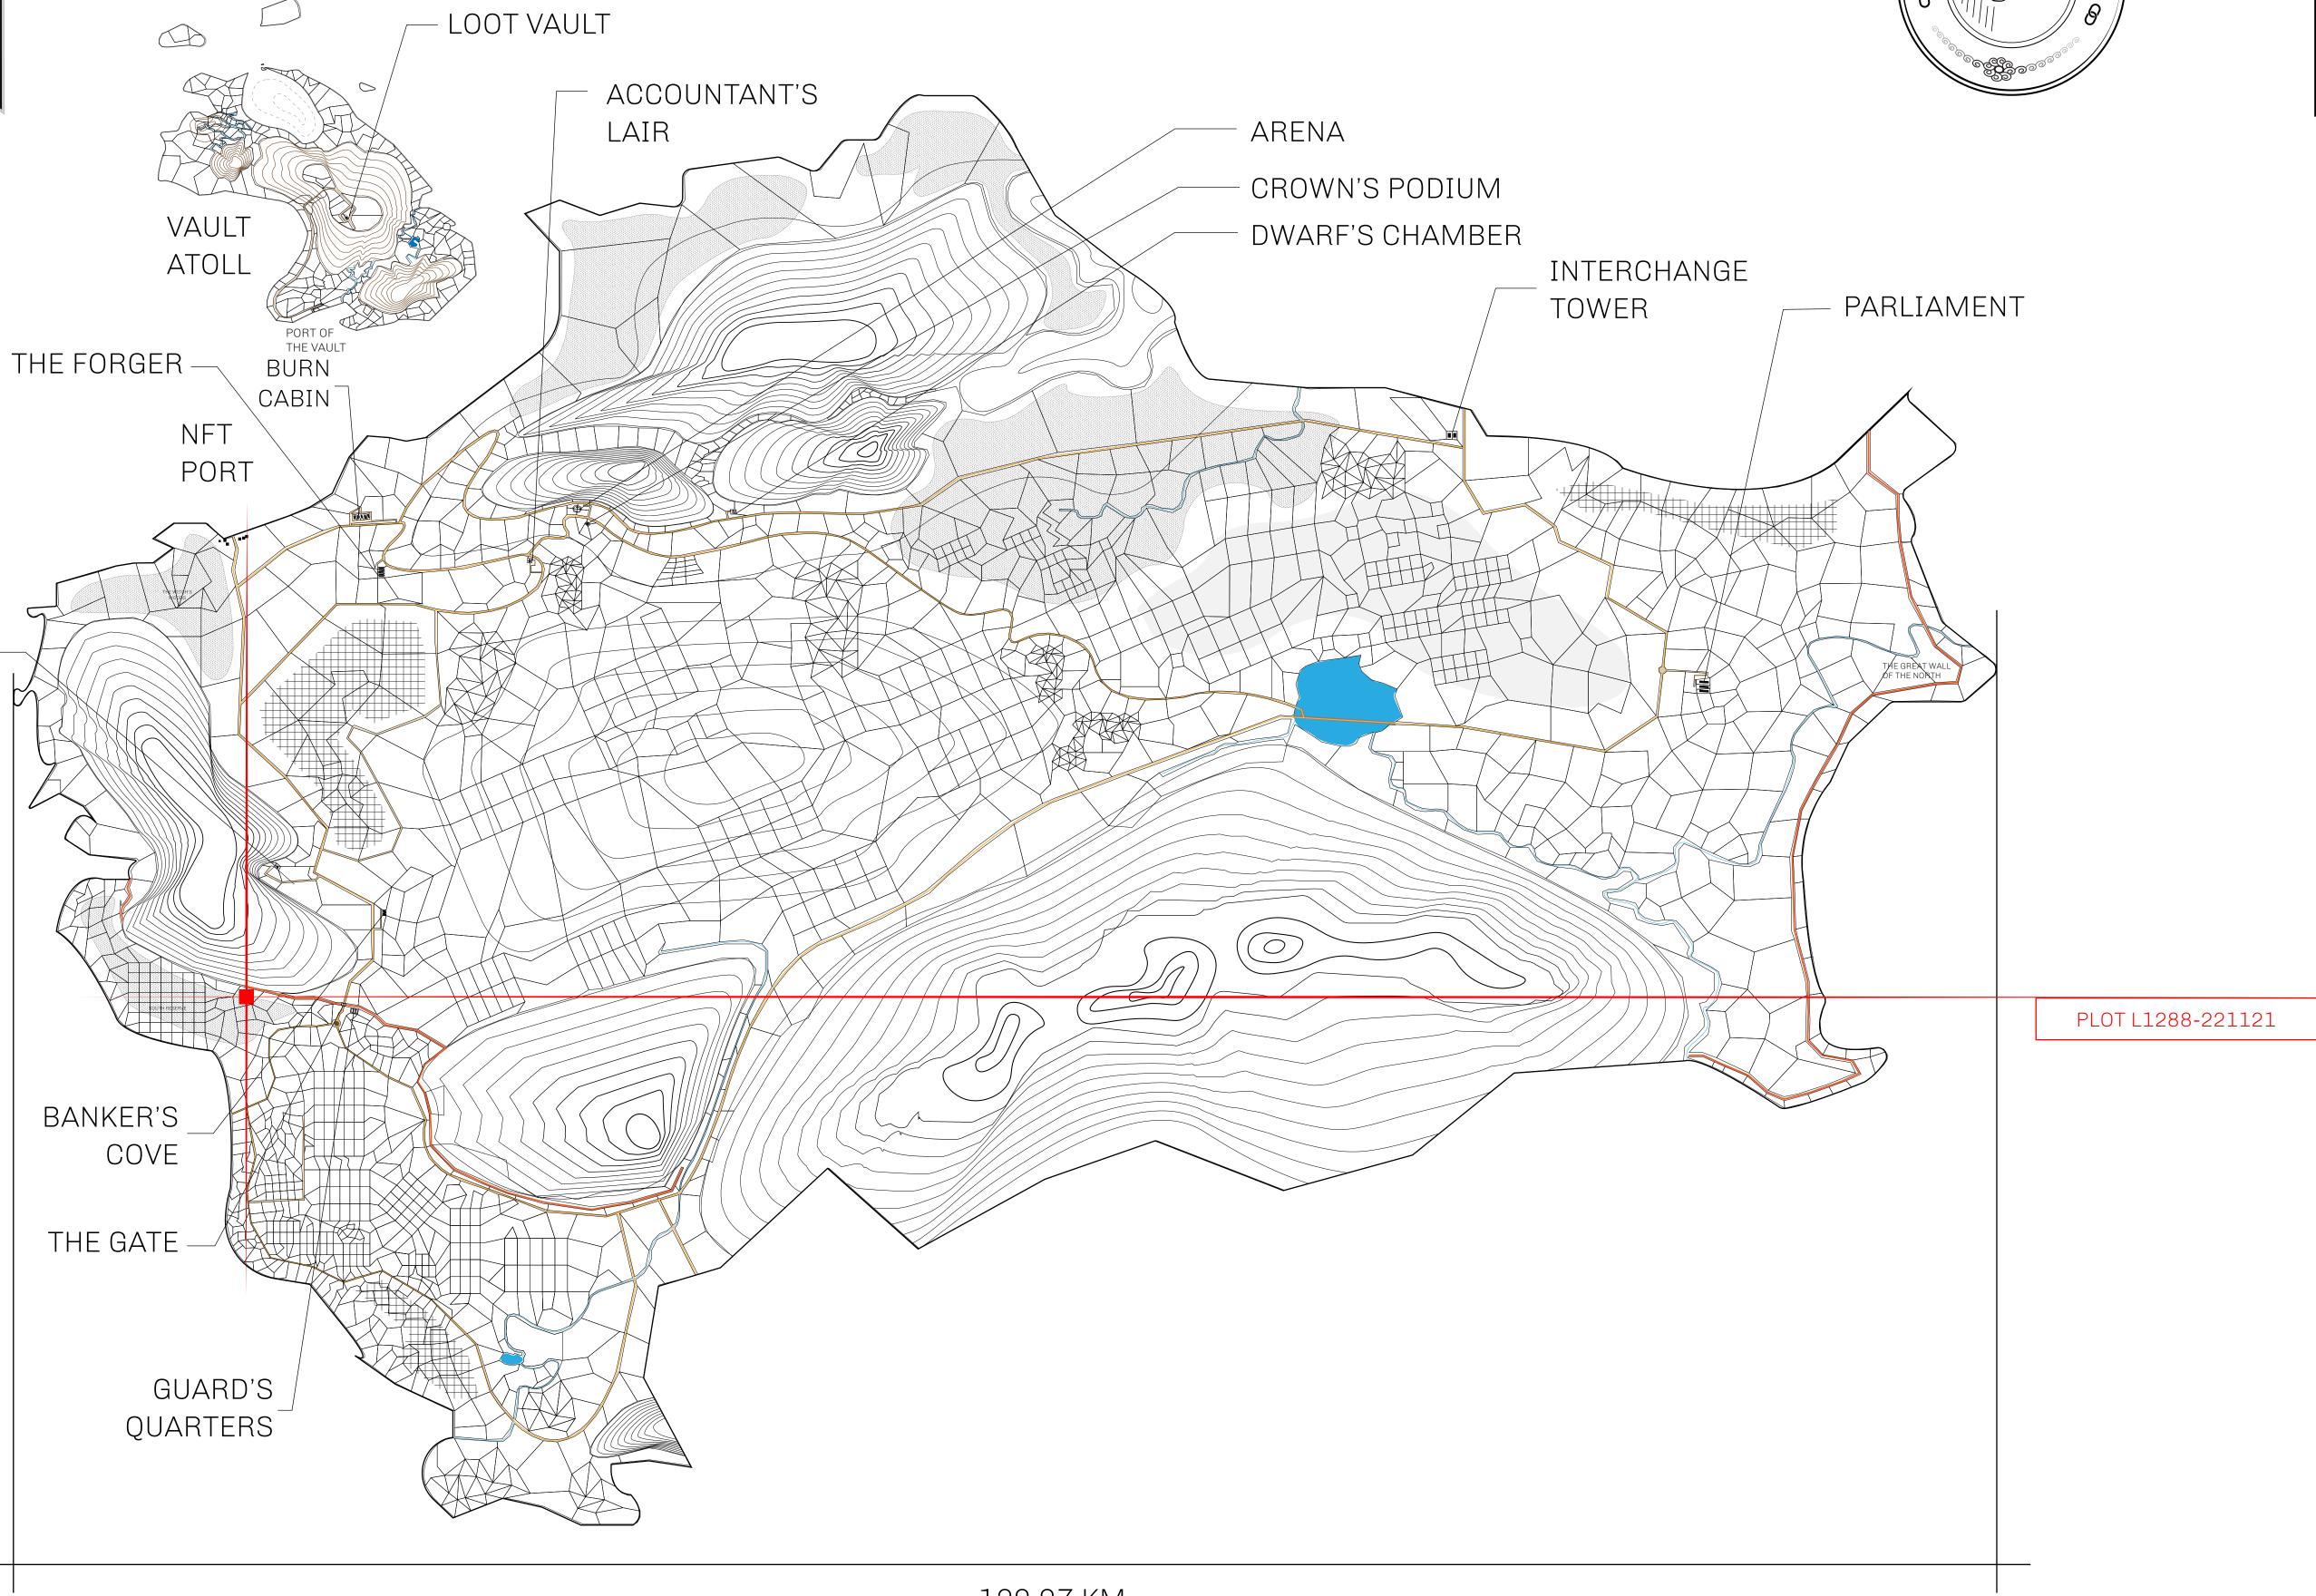

## HER MAJESTY'S GATED WORLD

As an economic and ruling powerhouse, the Great Empire controls the issuance and trade of BUN, LTT, and USDC reward credits. Decisions by its sitting parliamentarians affect Loot NFT World. Following the last war, border controls are tight and only invitees can enter. Each Sunday, all eyes focus on the Arena and the Crown's Podium, where battle-bidding auctions rage. The battle pit is not for the fainthearted and strategy plays a crucial role in winning.

## **GEOGRAPHY**

COASTLINE 462.64 KM (287.47 MILES)

BORDERS OCEAN, ROYAUME DE SATOSHI, X BY SL & TERRITORIO LTT ST

HIGHEST POINT MOUNT ARES +8120 M

LOWEST POINT NFT PORT 0 M

PLOTS 2284 SCALE 1:50000

## H.M. LNFT Land Registry

L1288-221121

TITLE NUMBER

ADMINISTRATIVE AREA

THE GREAT EMPIRE

ISSUED 22 November 2021

SCALE **1/50000** 

OWNER ENTITLEMENT