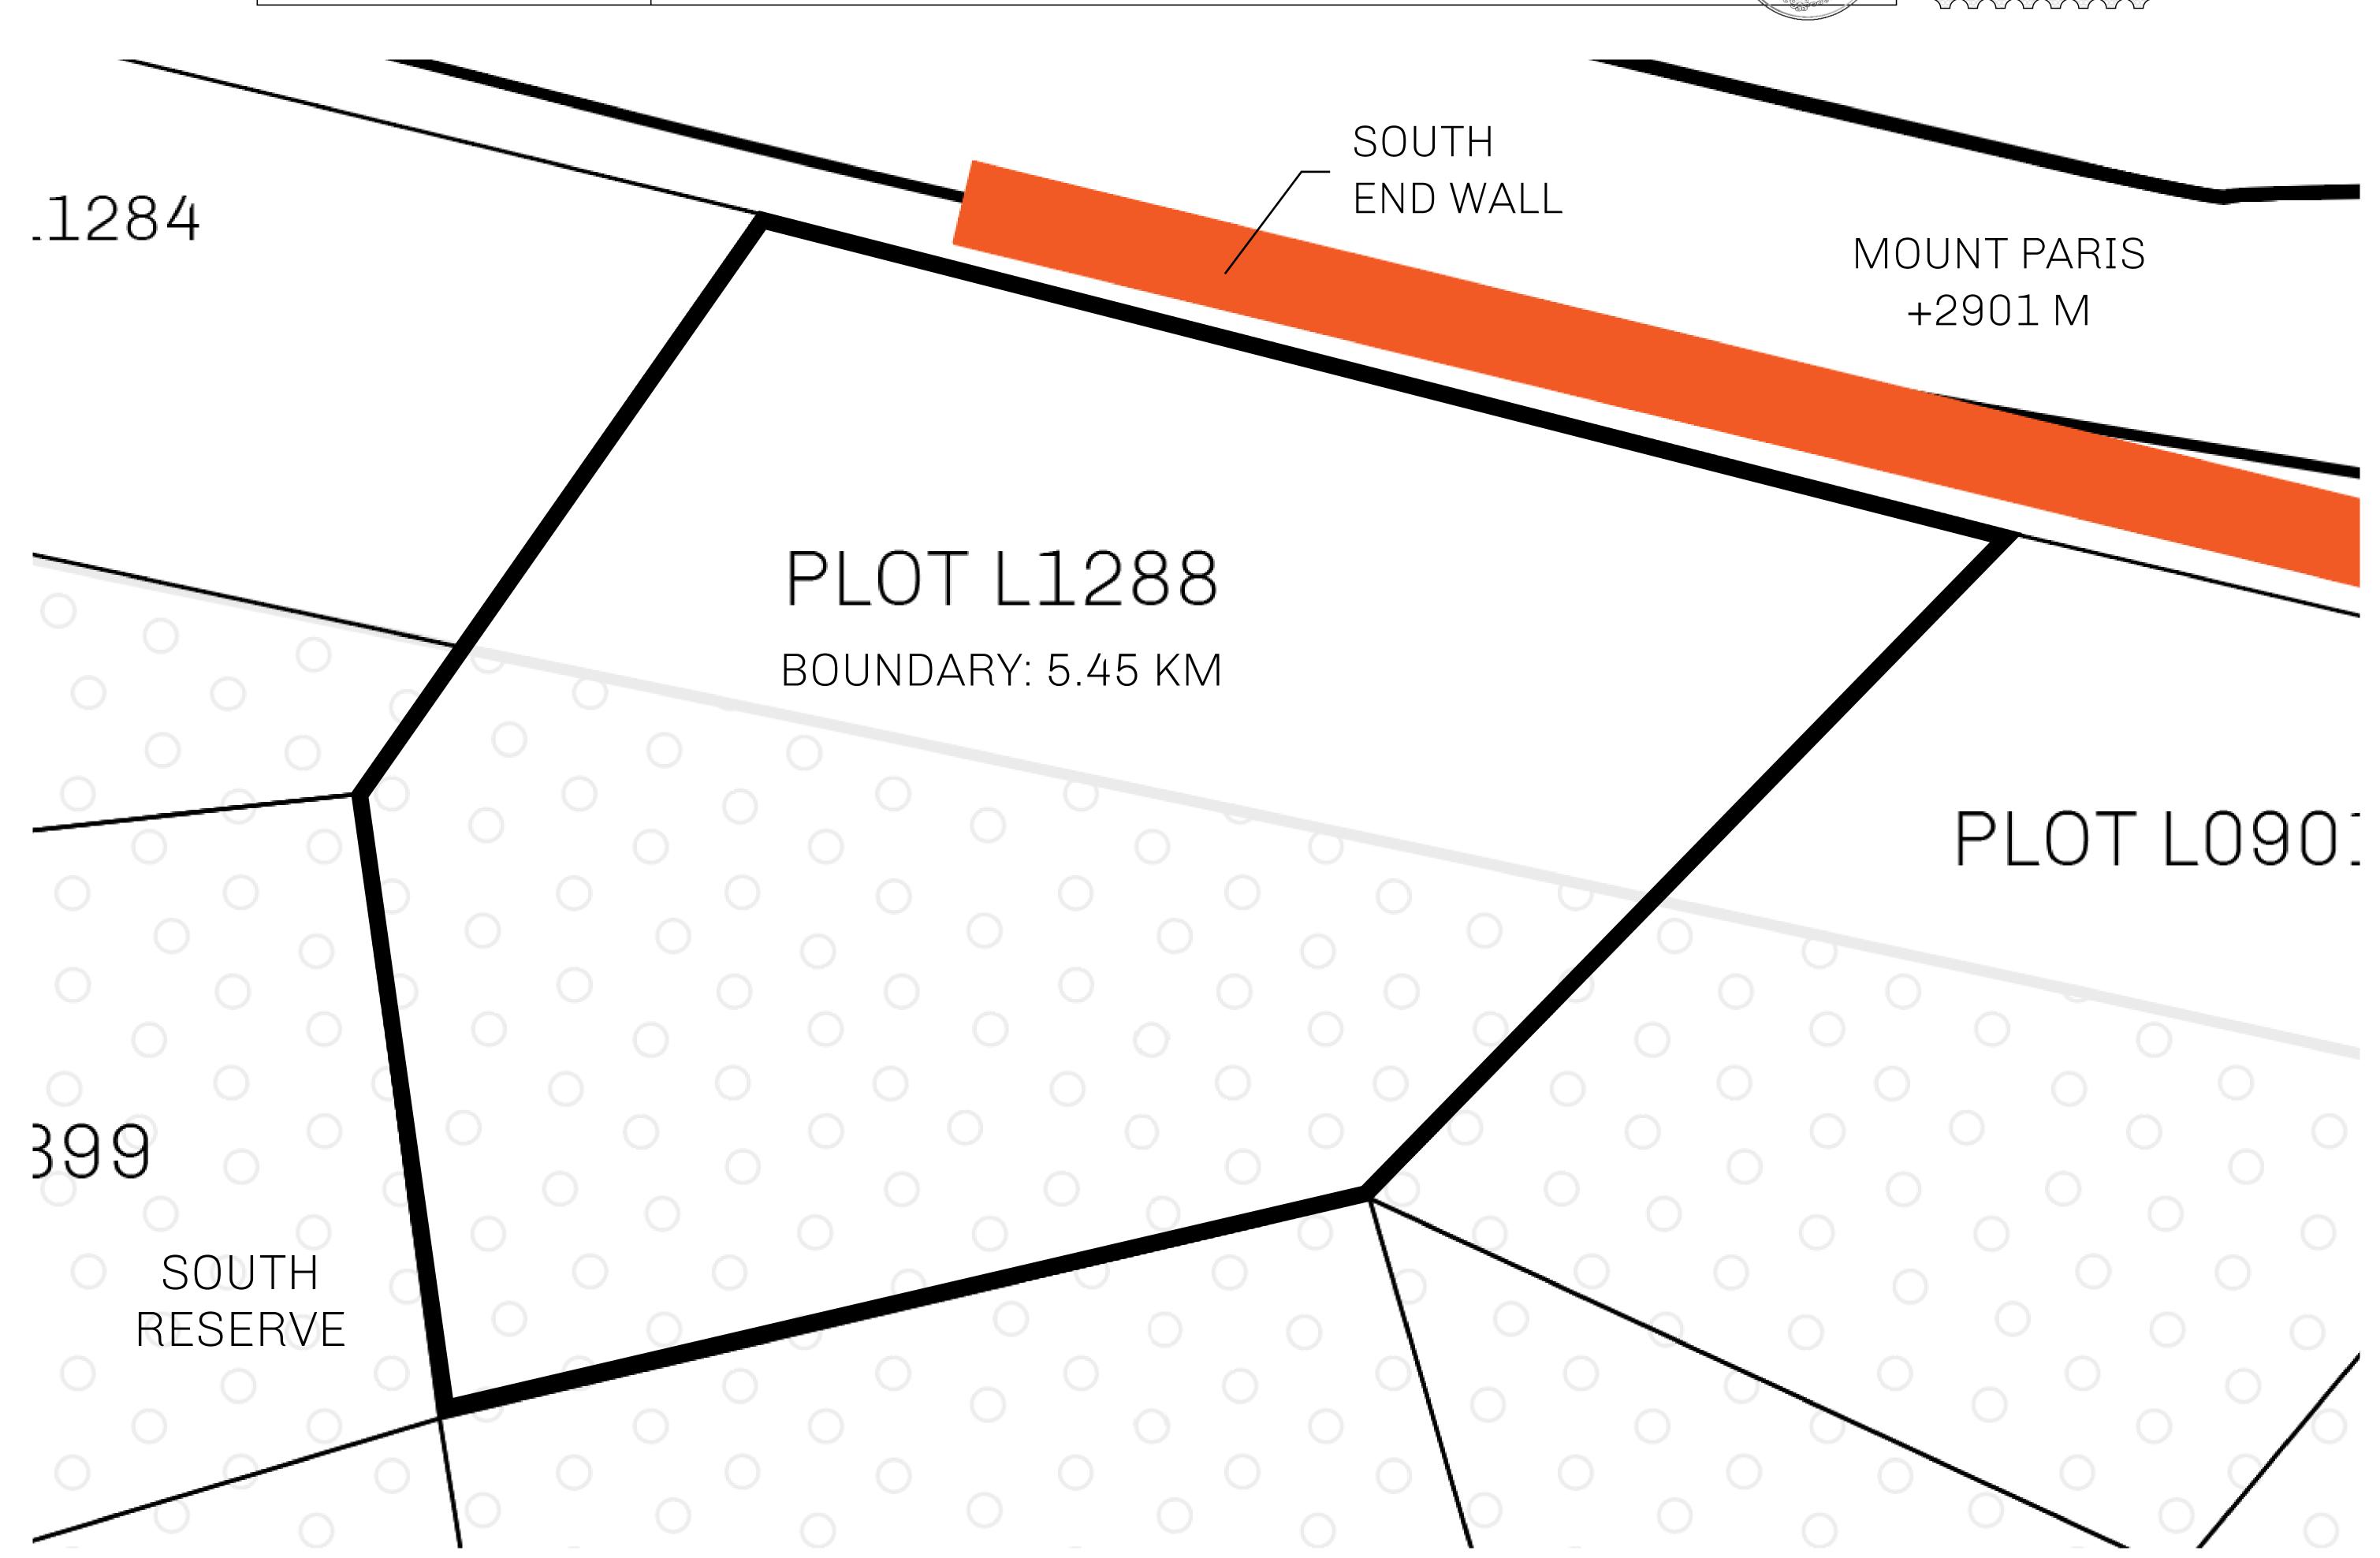

## H.M. LNFT Land Registry

L1288-221121

TITLE NUMBER

ADMINISTRATIVE AREA

THE GREAT EMPIRE

ISSUED 22 November 2021

SCALE **1/50000** 

OWNER ENTITLEMENT