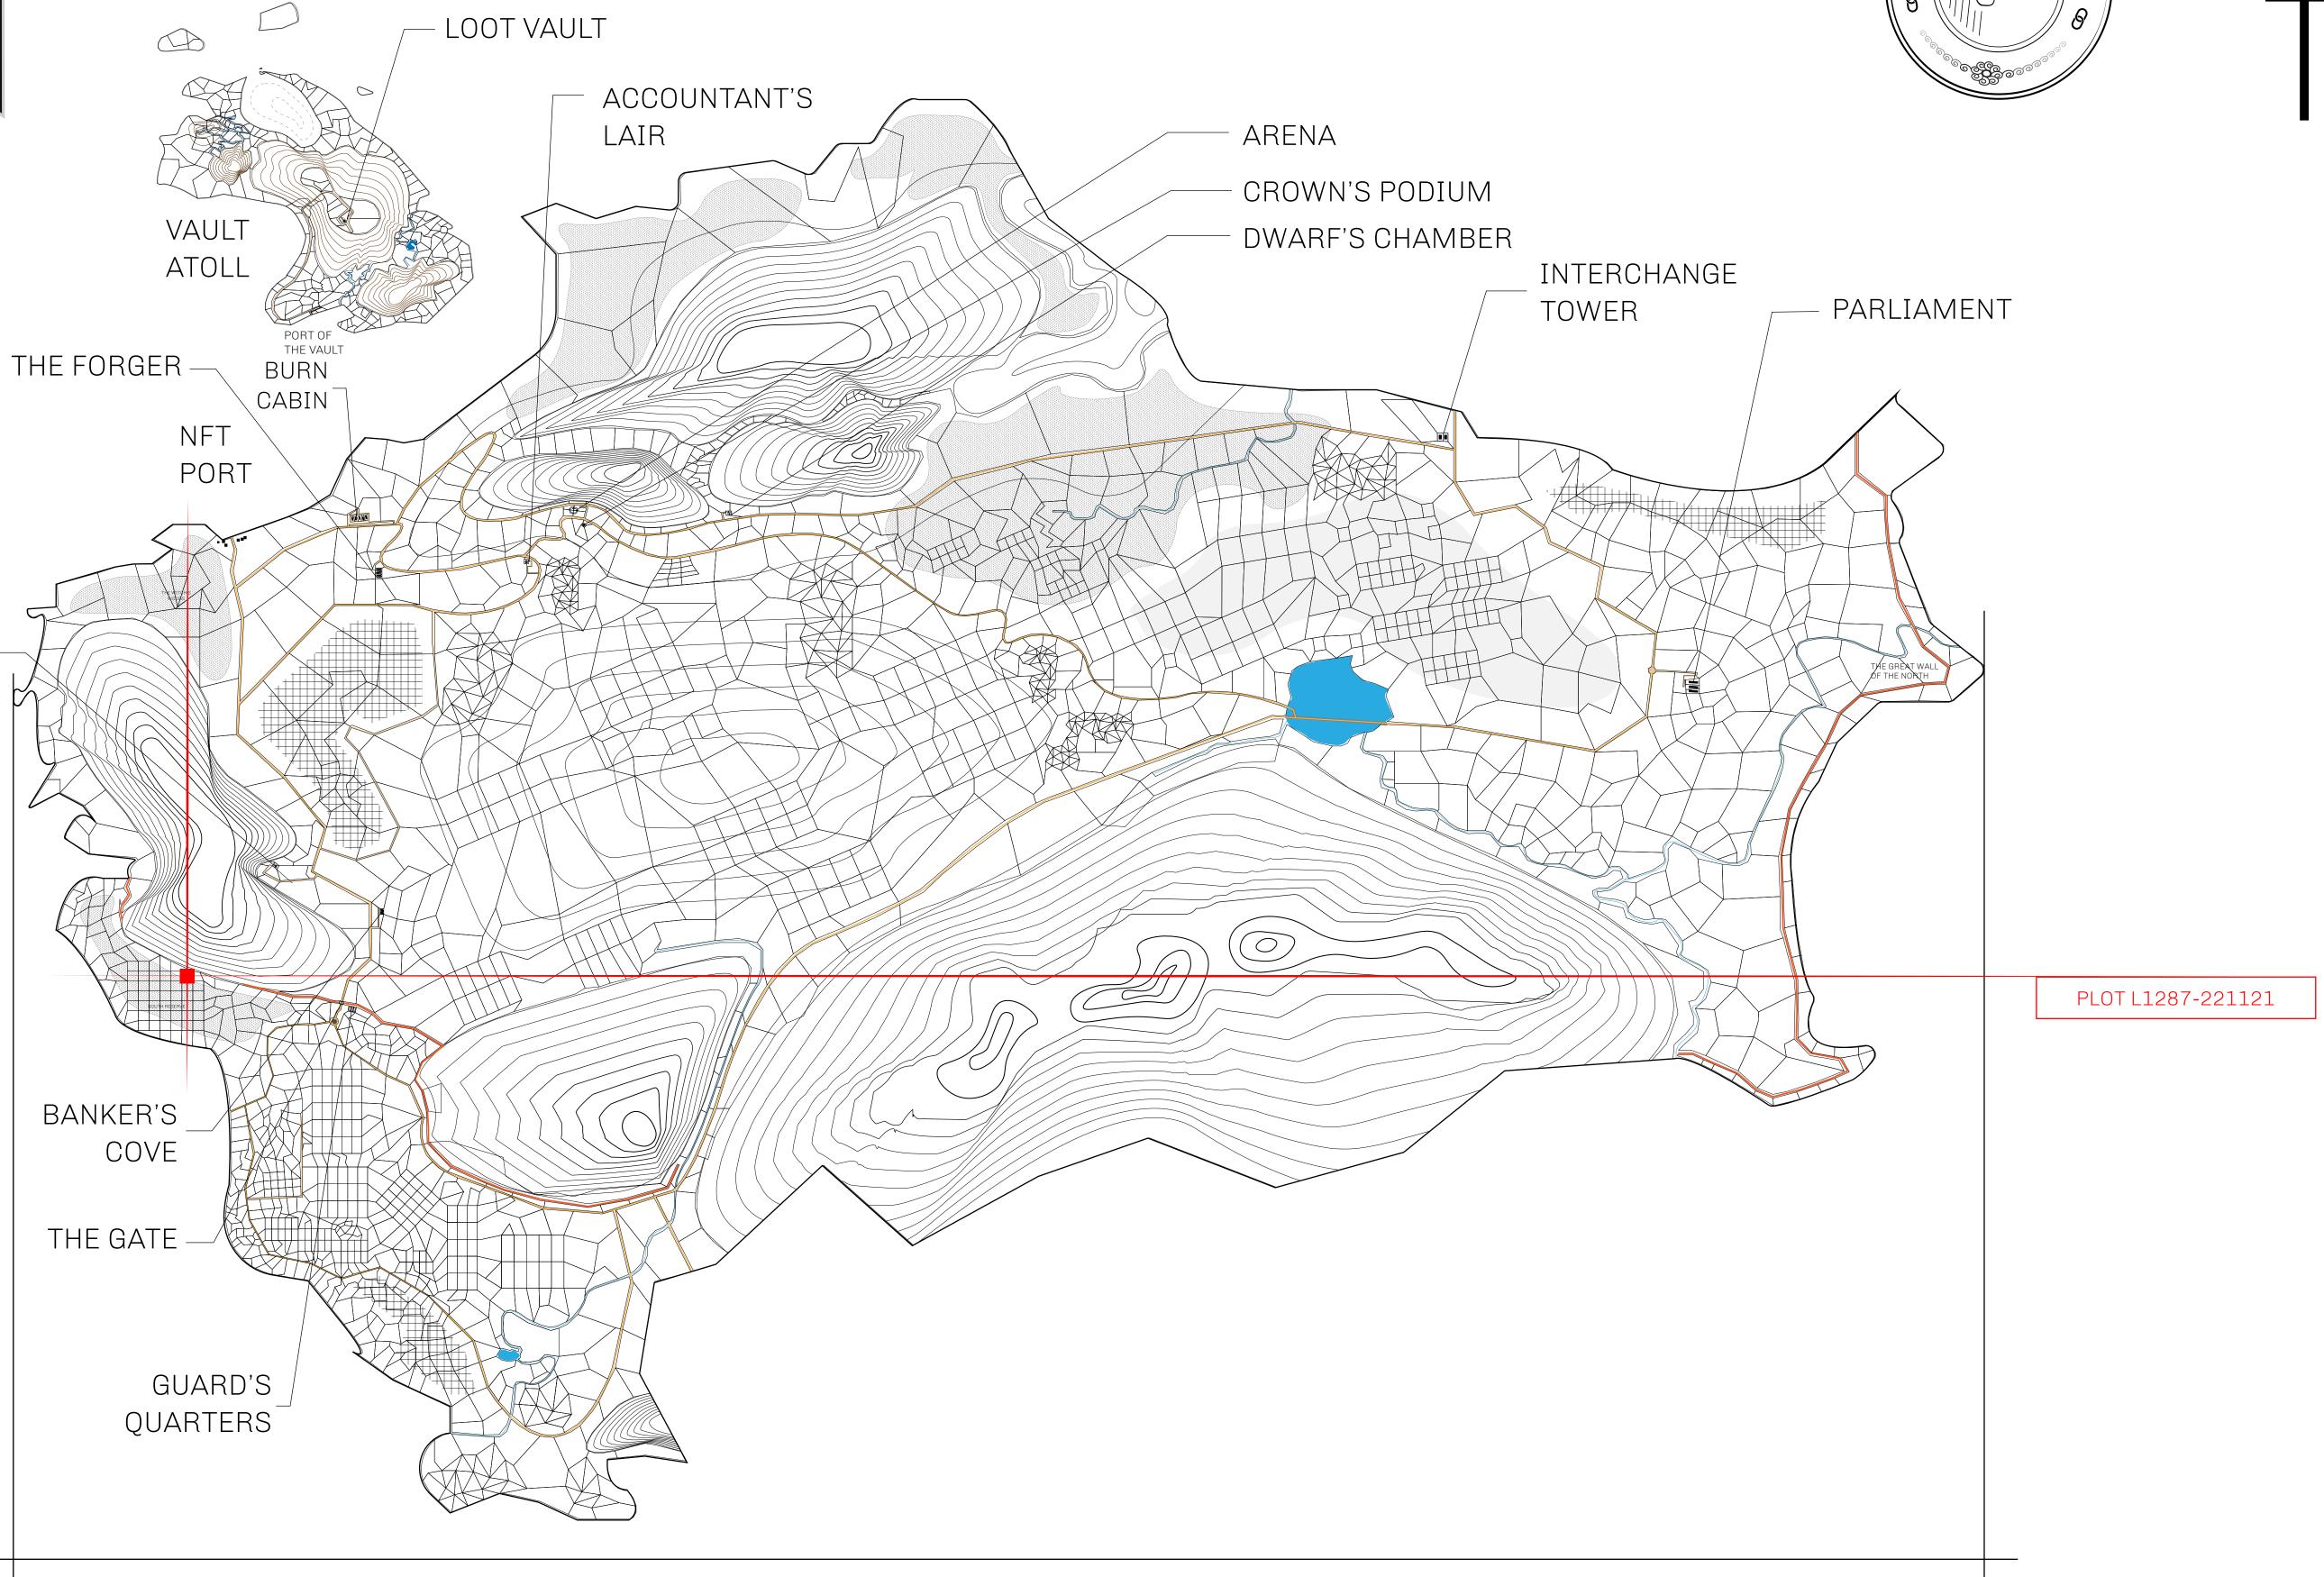

## HER MAJESTY'S GATED WORLD

As an economic and ruling powerhouse, the Great Empire controls the issuance and trade of BUN, LTT, and USDC reward credits. Decisions by its sitting parliamentarians affect Loot NFT World. Following the last war, border controls are tight and only invitees can enter. Each Sunday, all eyes focus on the Arena and the Crown's Podium, where battle-bidding auctions rage. The battle pit is not for the fainthearted and strategy plays a crucial role in winning.

## **GEOGRAPHY**

COASTLINE 462.64 KM (287.47 MILES)

BORDERS OCEAN, ROYAUME DE SATOSHI, X BY SL & TERRITORIO LTT ST

HIGHEST POINT MOUNT ARES +8120 M

LOWEST POINT NFT PORT 0 M

PLOTS 2284 SCALE 1:50000

## H.M. LNFT Land Registry

TITLE NUMBER

L1287-221121

ADMINISTRATIVE AREA

THE GREAT EMPIRE

ISSUED 22 November 2021

SCALE 1/50000

OWNER ENTITLEMENT

Type W-GE: Share of 0.3% of all BUN sales based on number of NFT Stories minted (rewarded in Credits); Mint 4 NFT Stories

BESPECTING

RESPECTING

RESPECTING

PL0T L1287

BOUNDARY: 2.71 KM

PLOT L12

326