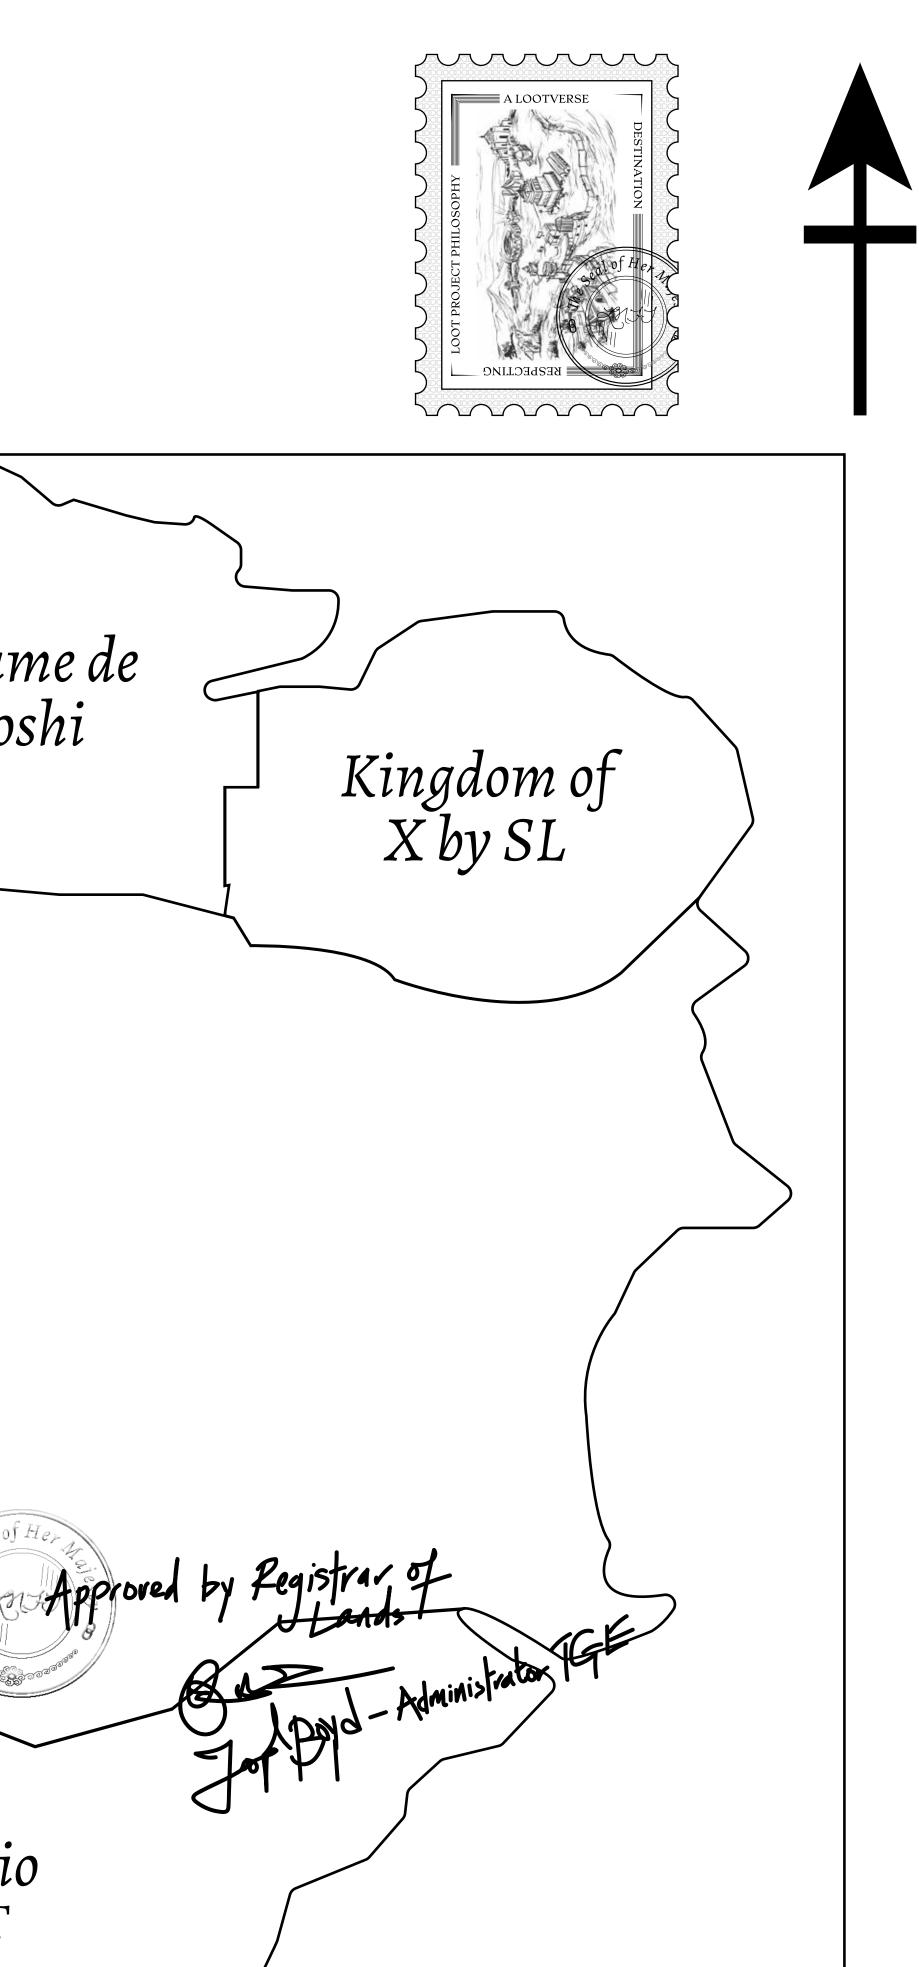

## H.M. LNFT Land Registry

ADMINISTRATIVE AREA

OWNER ENTITLEMENT

THE GREAT

Type W-GE: Sh (rewarded in C

# OT L1286

| y                             | TITLE NUMBER<br>L1285-221121 |                          |        |             |              |
|-------------------------------|------------------------------|--------------------------|--------|-------------|--------------|
|                               |                              |                          |        |             |              |
| hare of 0.3%<br>Credits); Min |                              | sales based on i<br>ries | number | • of NFT St | ories minted |
|                               |                              |                          |        |             | MOUN<br>+28  |
|                               |                              | 128<br>/: 3.10 K         |        |             |              |
| SOL                           |                              |                          |        |             |              |