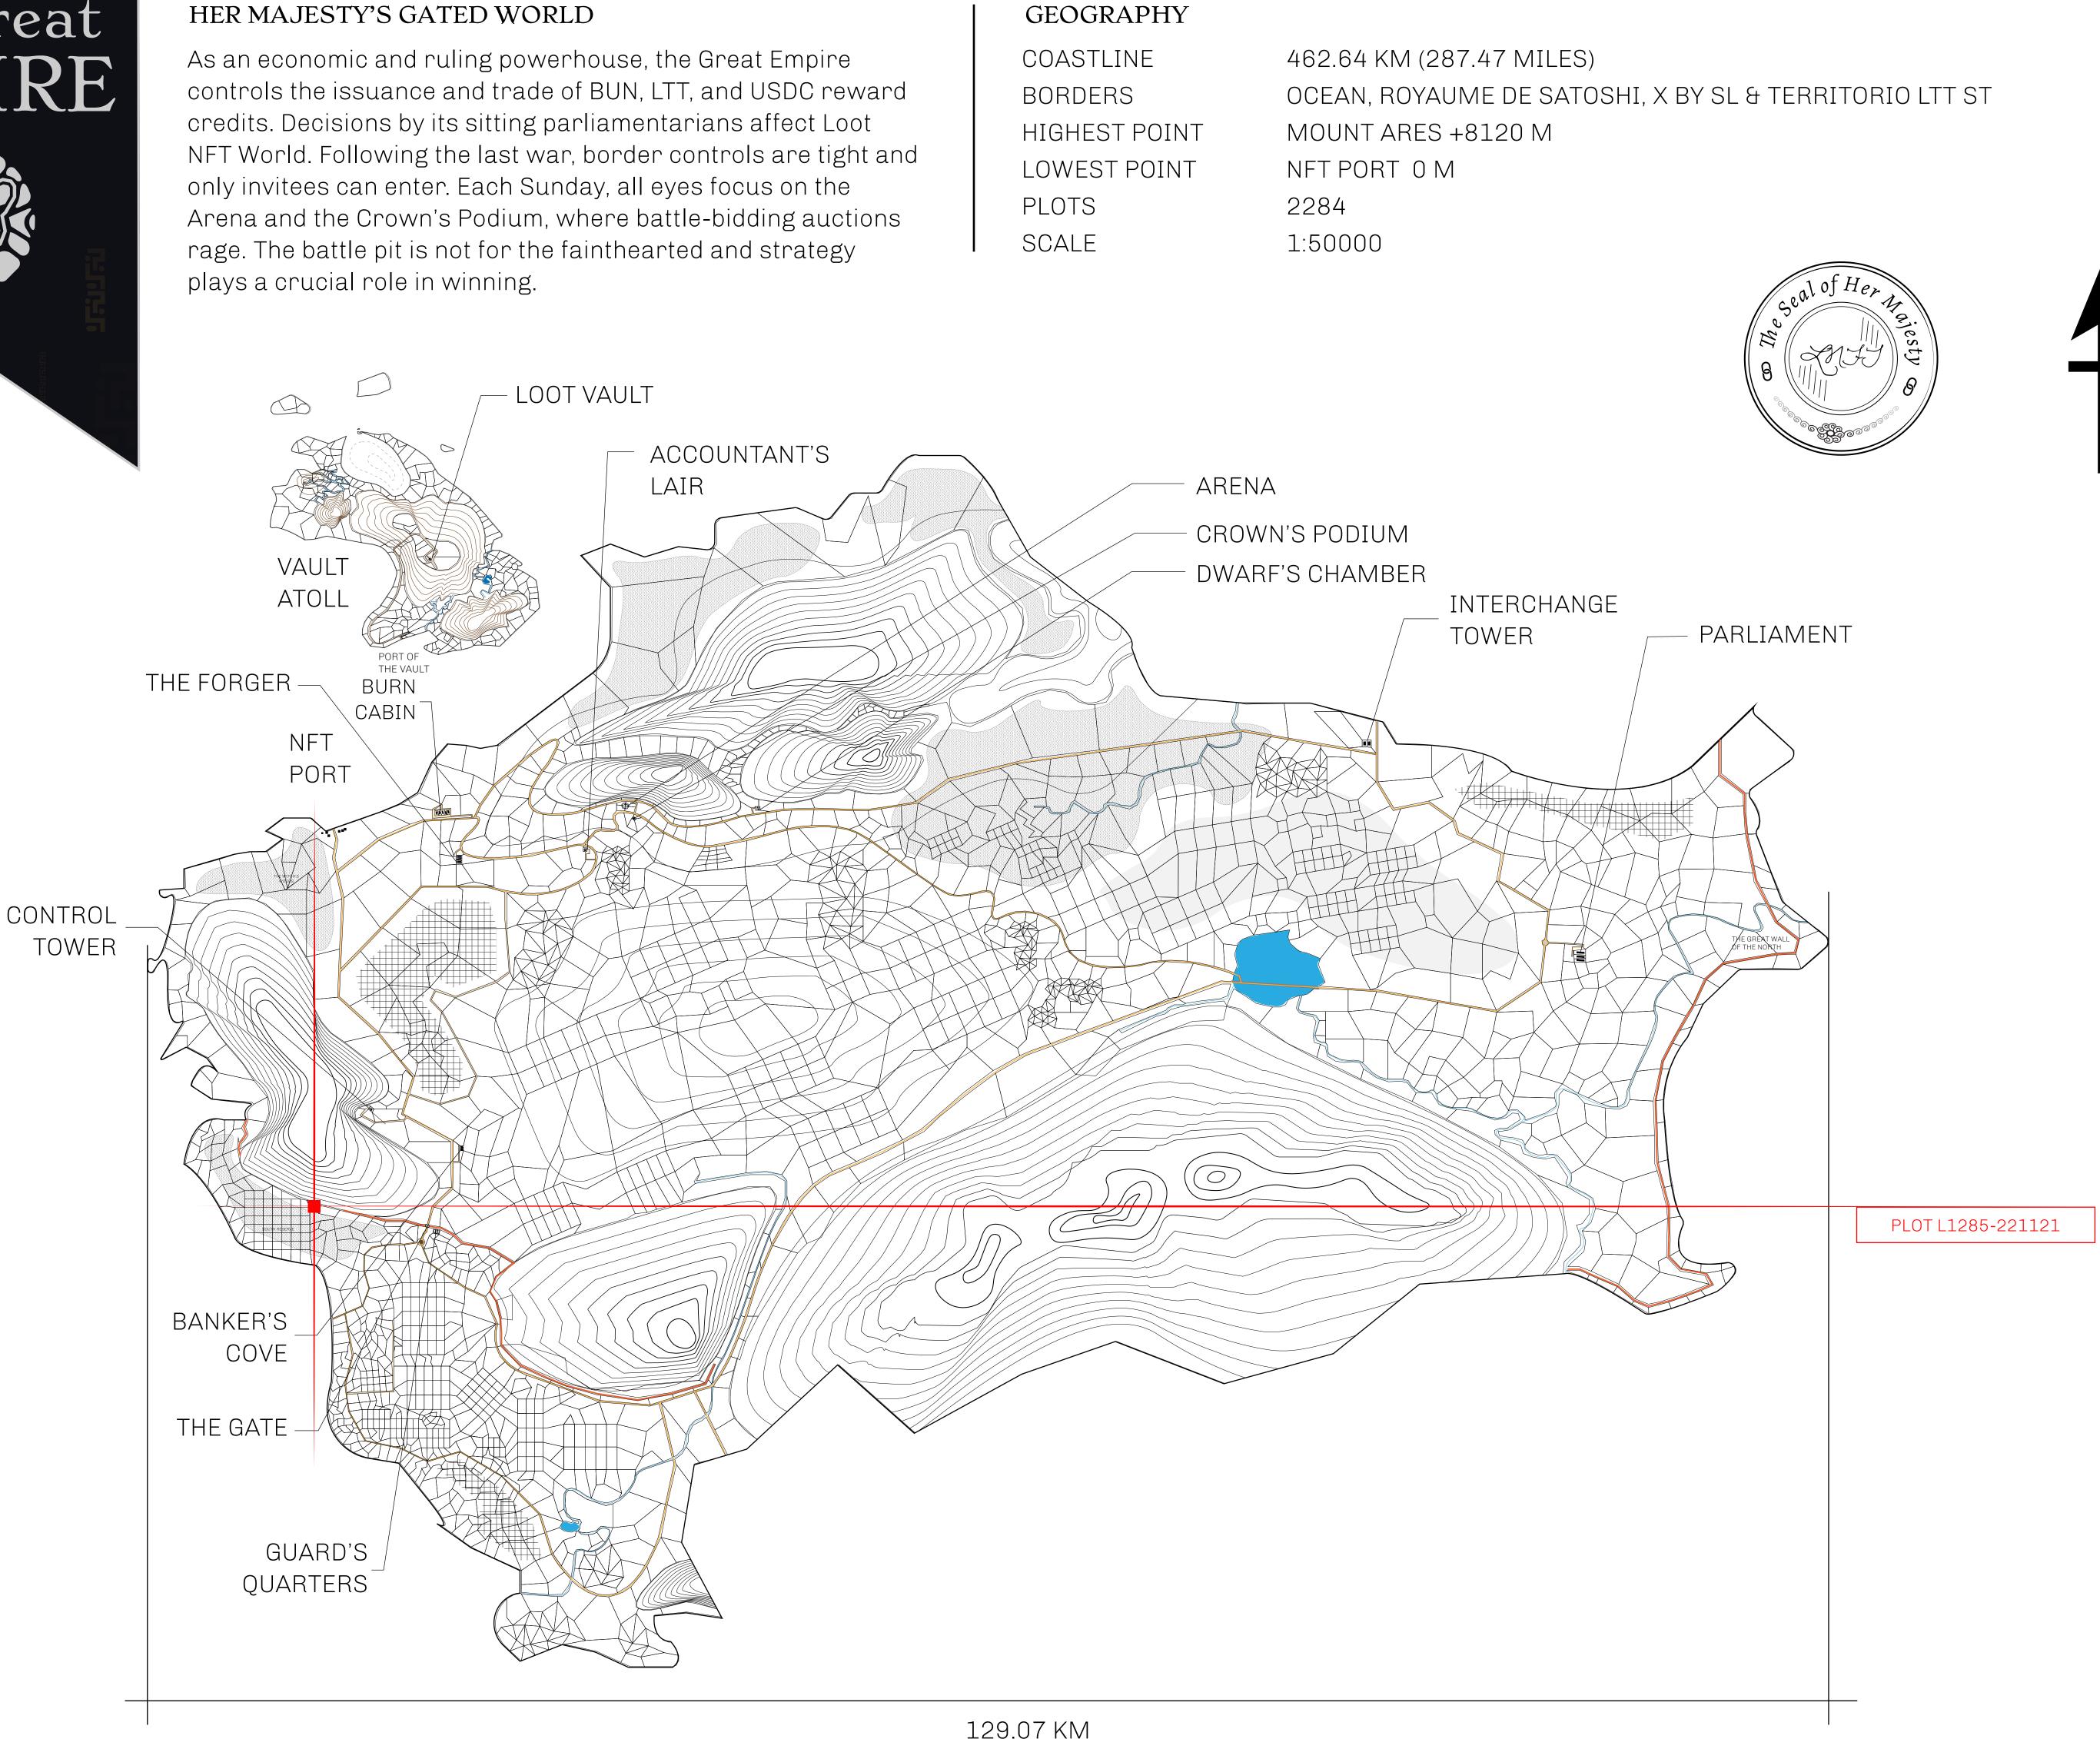

# OT L1286

| y                             | TITLE NUMBER<br>L1285-221121 |                          |        |             |              |
|-------------------------------|------------------------------|--------------------------|--------|-------------|--------------|
|                               |                              |                          |        |             |              |
| hare of 0.3%<br>Credits); Min |                              | sales based on i<br>ries | number | • of NFT St | ories minted |
|                               |                              |                          |        |             | MOUN<br>+28  |
|                               |                              | 128<br>/: 3.10 K         |        |             |              |
| SOL                           |                              |                          |        |             |              |