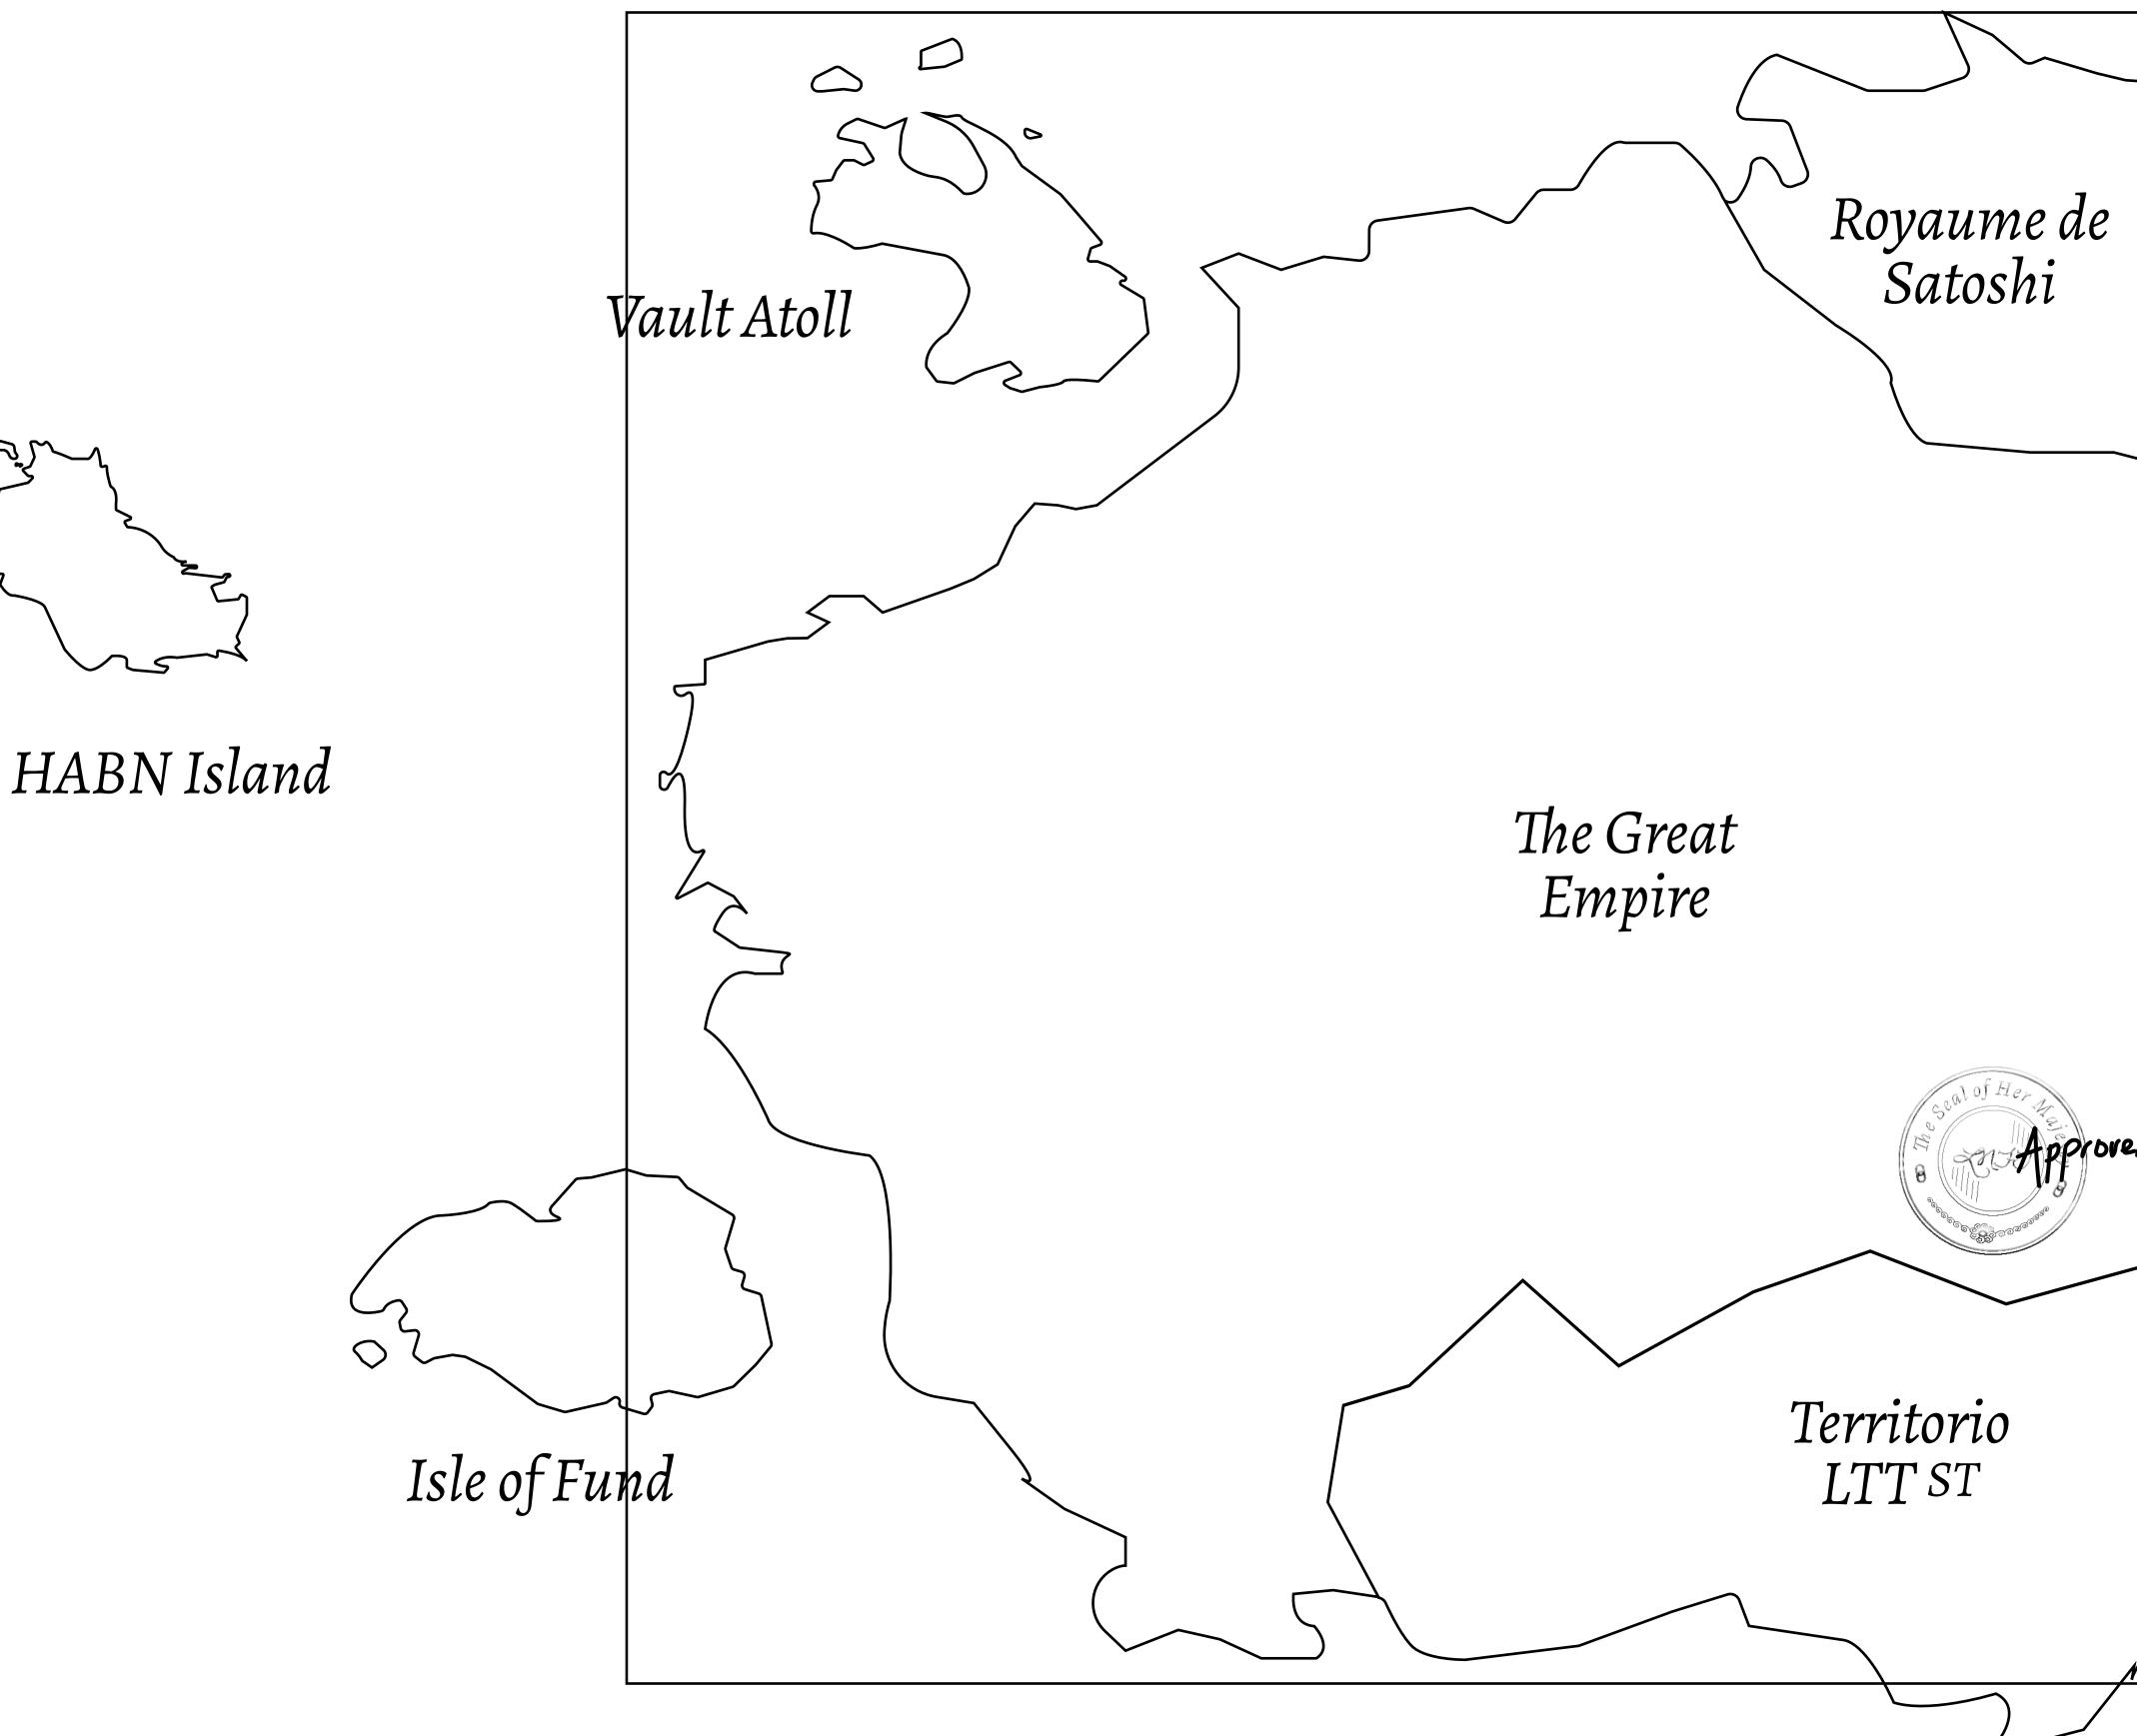

## H.M. LNFT Land Registry

ADMINISTRATIVE AREA

OWNER ENTITLEMENT

THE GREAT

Type W-GE: Sh (rewarded in C

# OT L1286

| y                             | TITLE NUMBER<br>L1285-221121 |                          |        |             |              |
|-------------------------------|------------------------------|--------------------------|--------|-------------|--------------|
|                               |                              |                          |        |             |              |
| hare of 0.3%<br>Credits); Min |                              | sales based on i<br>ries | number | • of NFT St | ories minted |
|                               |                              |                          |        |             | MOUN<br>+28  |
|                               |                              | 128<br>/: 3.10 K         |        |             |              |
| SOL                           |                              |                          |        |             |              |