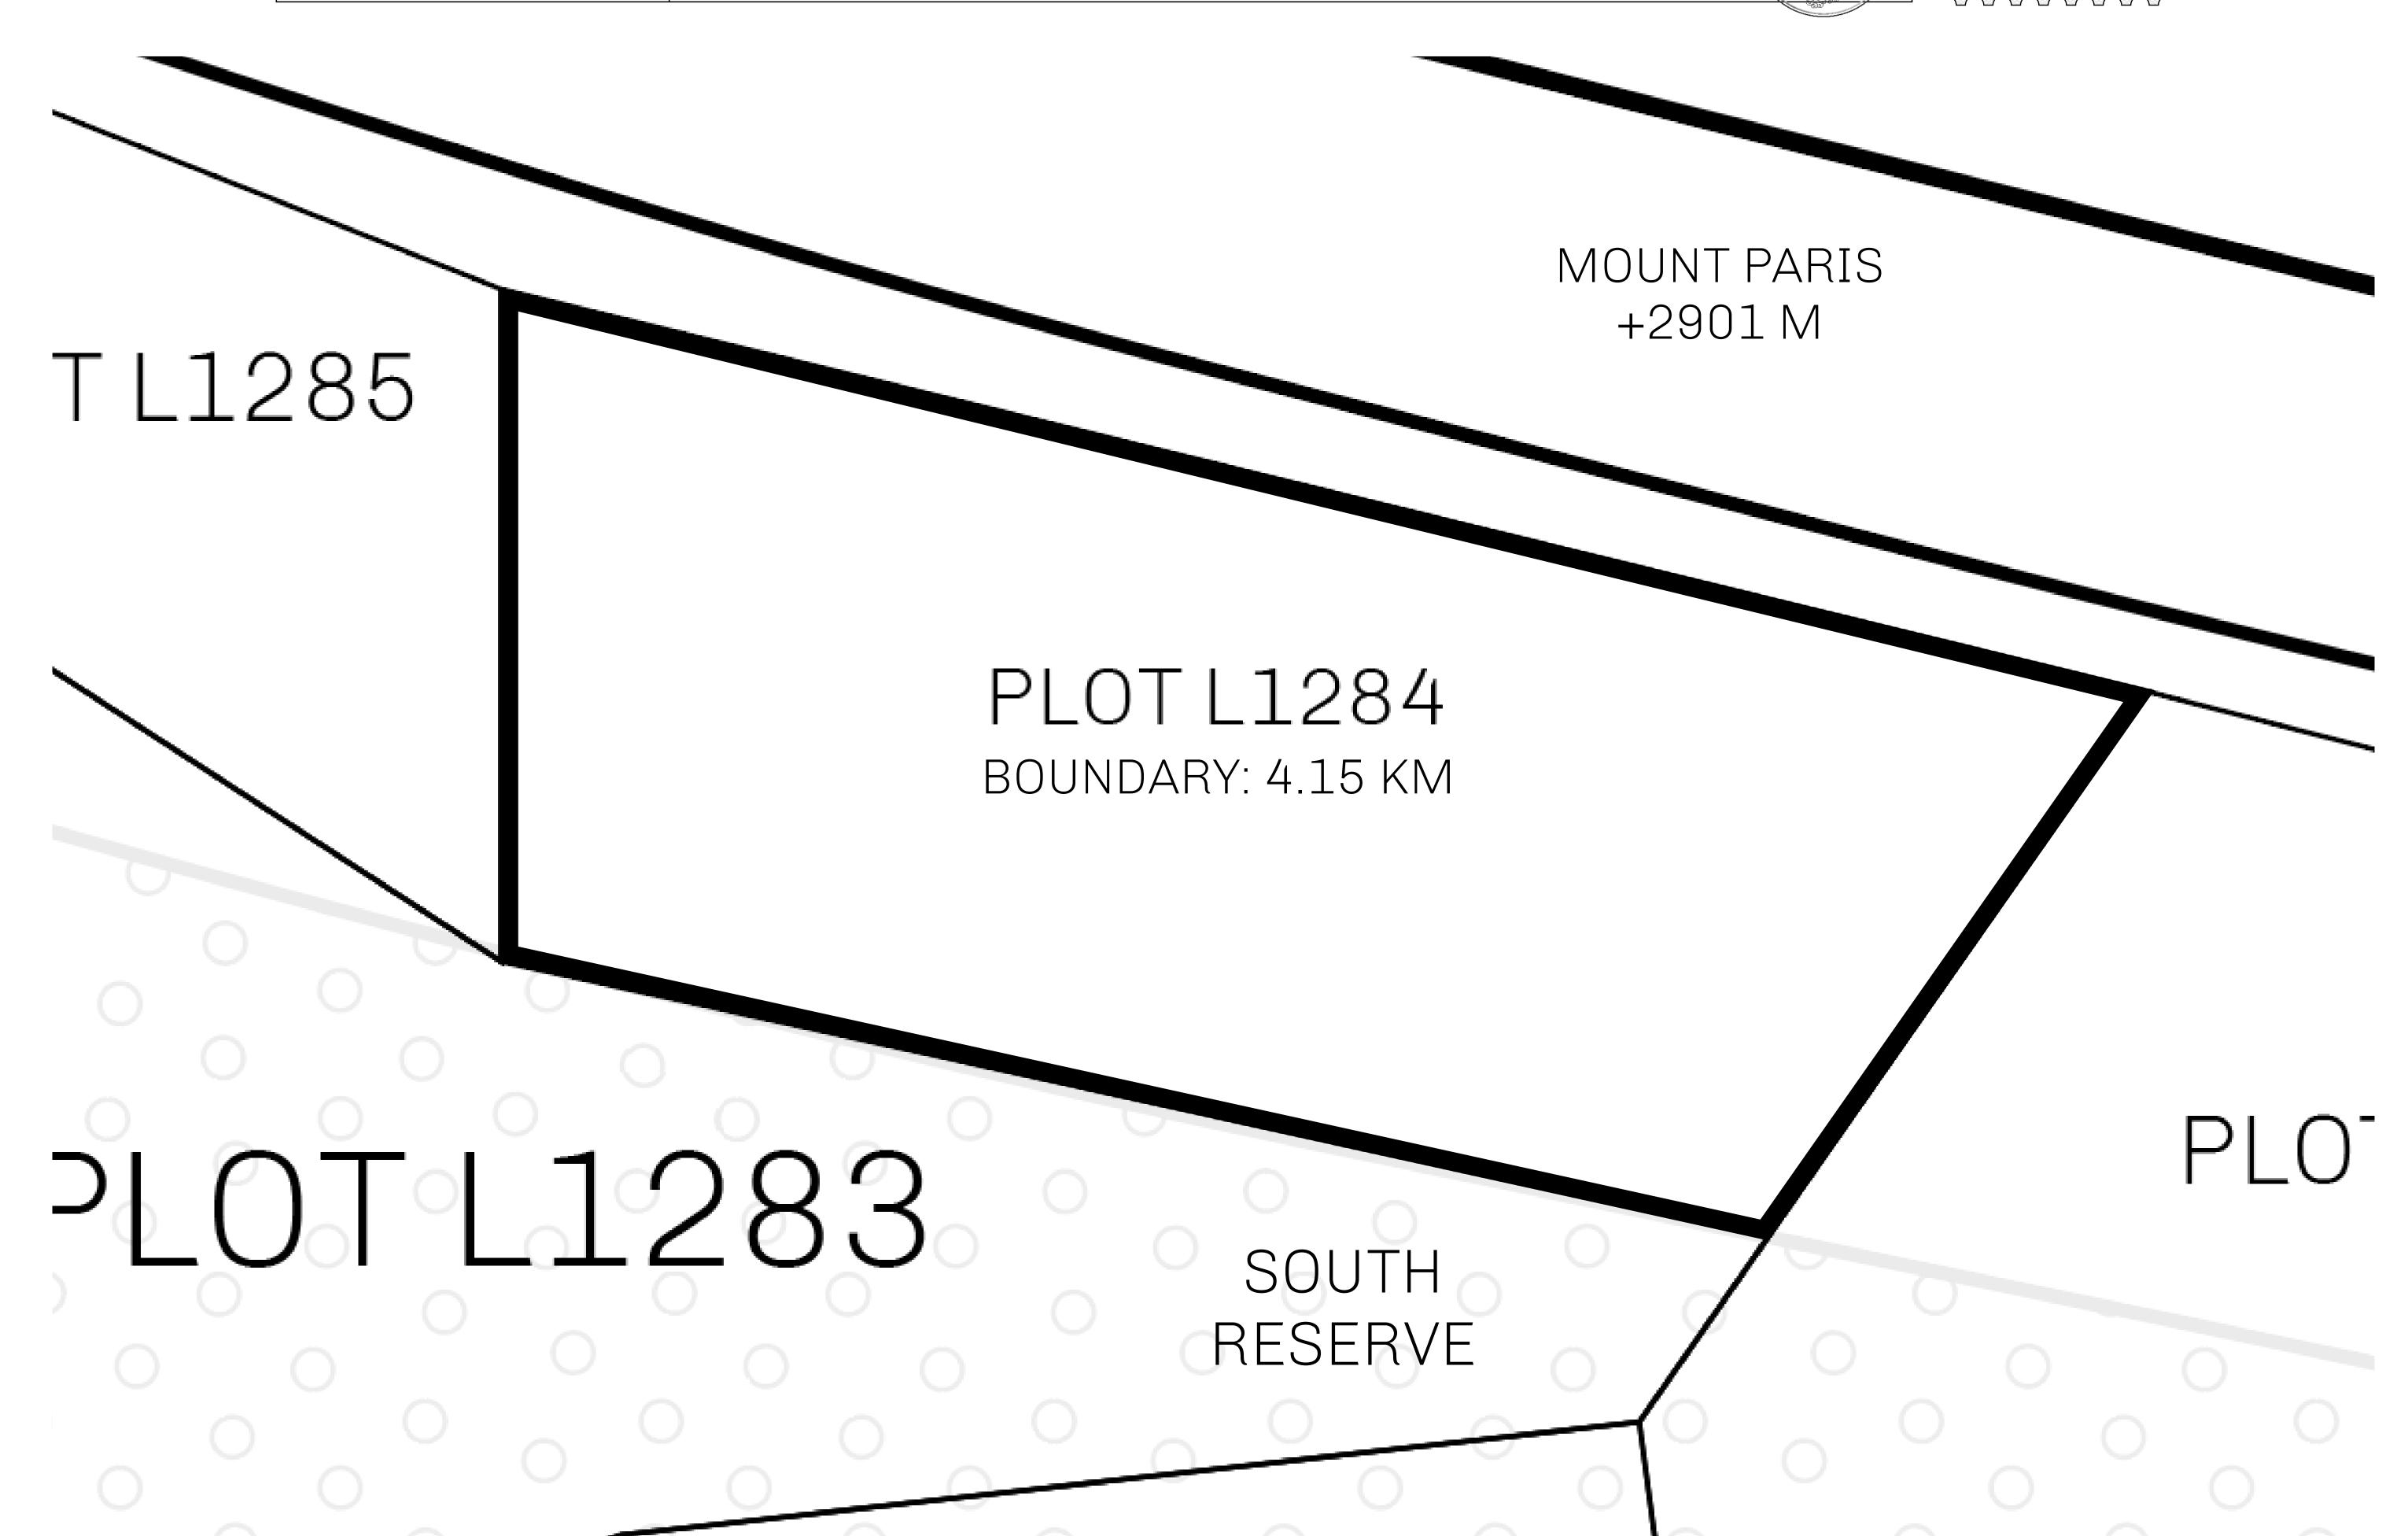

## H.M. LNFT Land Registry

TITLE NUMBER

L1284-221121

ADMINISTRATIVE AREA

THE GREAT EMPIRE

ISSUED 22 November 2021

SCALE **1/50000** 

OWNER ENTITLEMENT