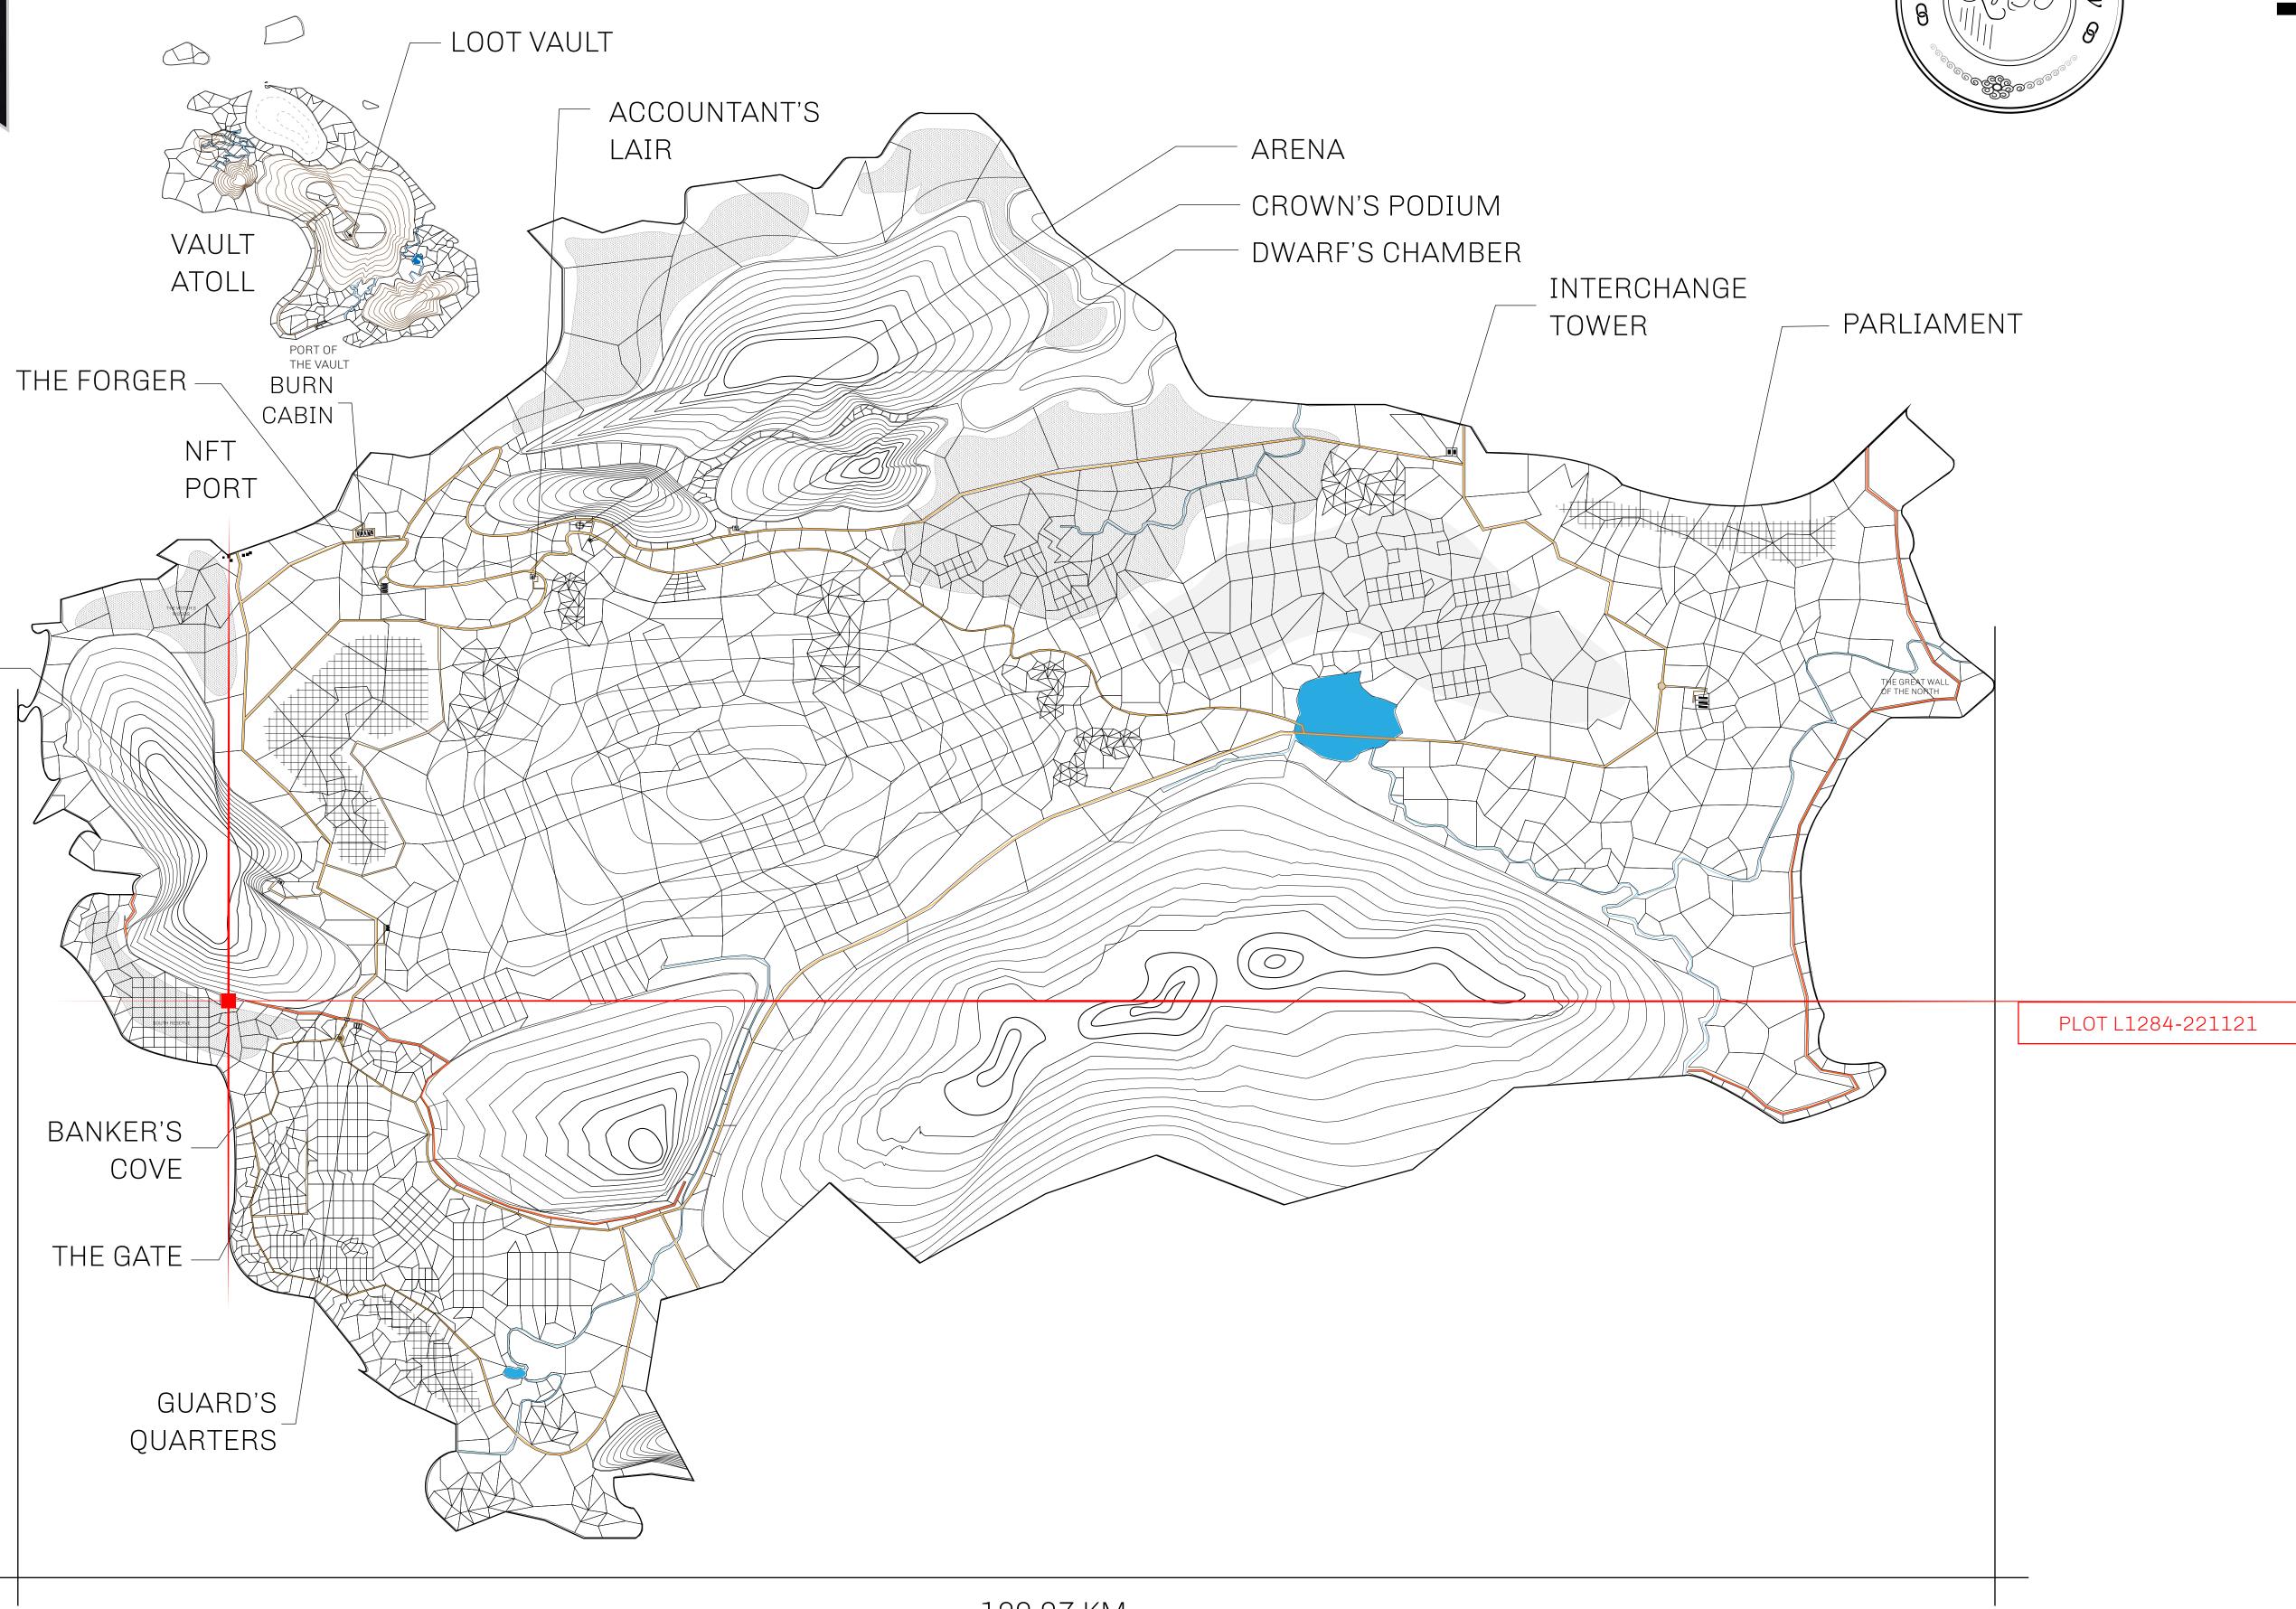

## HER MAJESTY'S GATED WORLD

As an economic and ruling powerhouse, the Great Empire controls the issuance and trade of BUN, LTT, and USDC reward credits. Decisions by its sitting parliamentarians affect Loot NFT World. Following the last war, border controls are tight and only invitees can enter. Each Sunday, all eyes focus on the Arena and the Crown's Podium, where battle-bidding auctions rage. The battle pit is not for the fainthearted and strategy plays a crucial role in winning.

## GEOGRAPHY

COASTLINE 462.64 KM (287.47 MILES)

OCEAN, ROYAUME DE SATOSHI, X BY SL & TERRITORIO LTT ST BORDERS

HIGHEST POINT MOUNT ARES +8120 M

LOWEST POINT NFT PORT 0 M

PLOTS 2284 SCALE 1:50000

## H.M. LNFT Land Registry

TITLE NUMBER

L1284-221121

ADMINISTRATIVE AREA

THE GREAT EMPIRE

ISSUED 22 November 2021

SCALE **1/50000** 

OWNER ENTITLEMENT