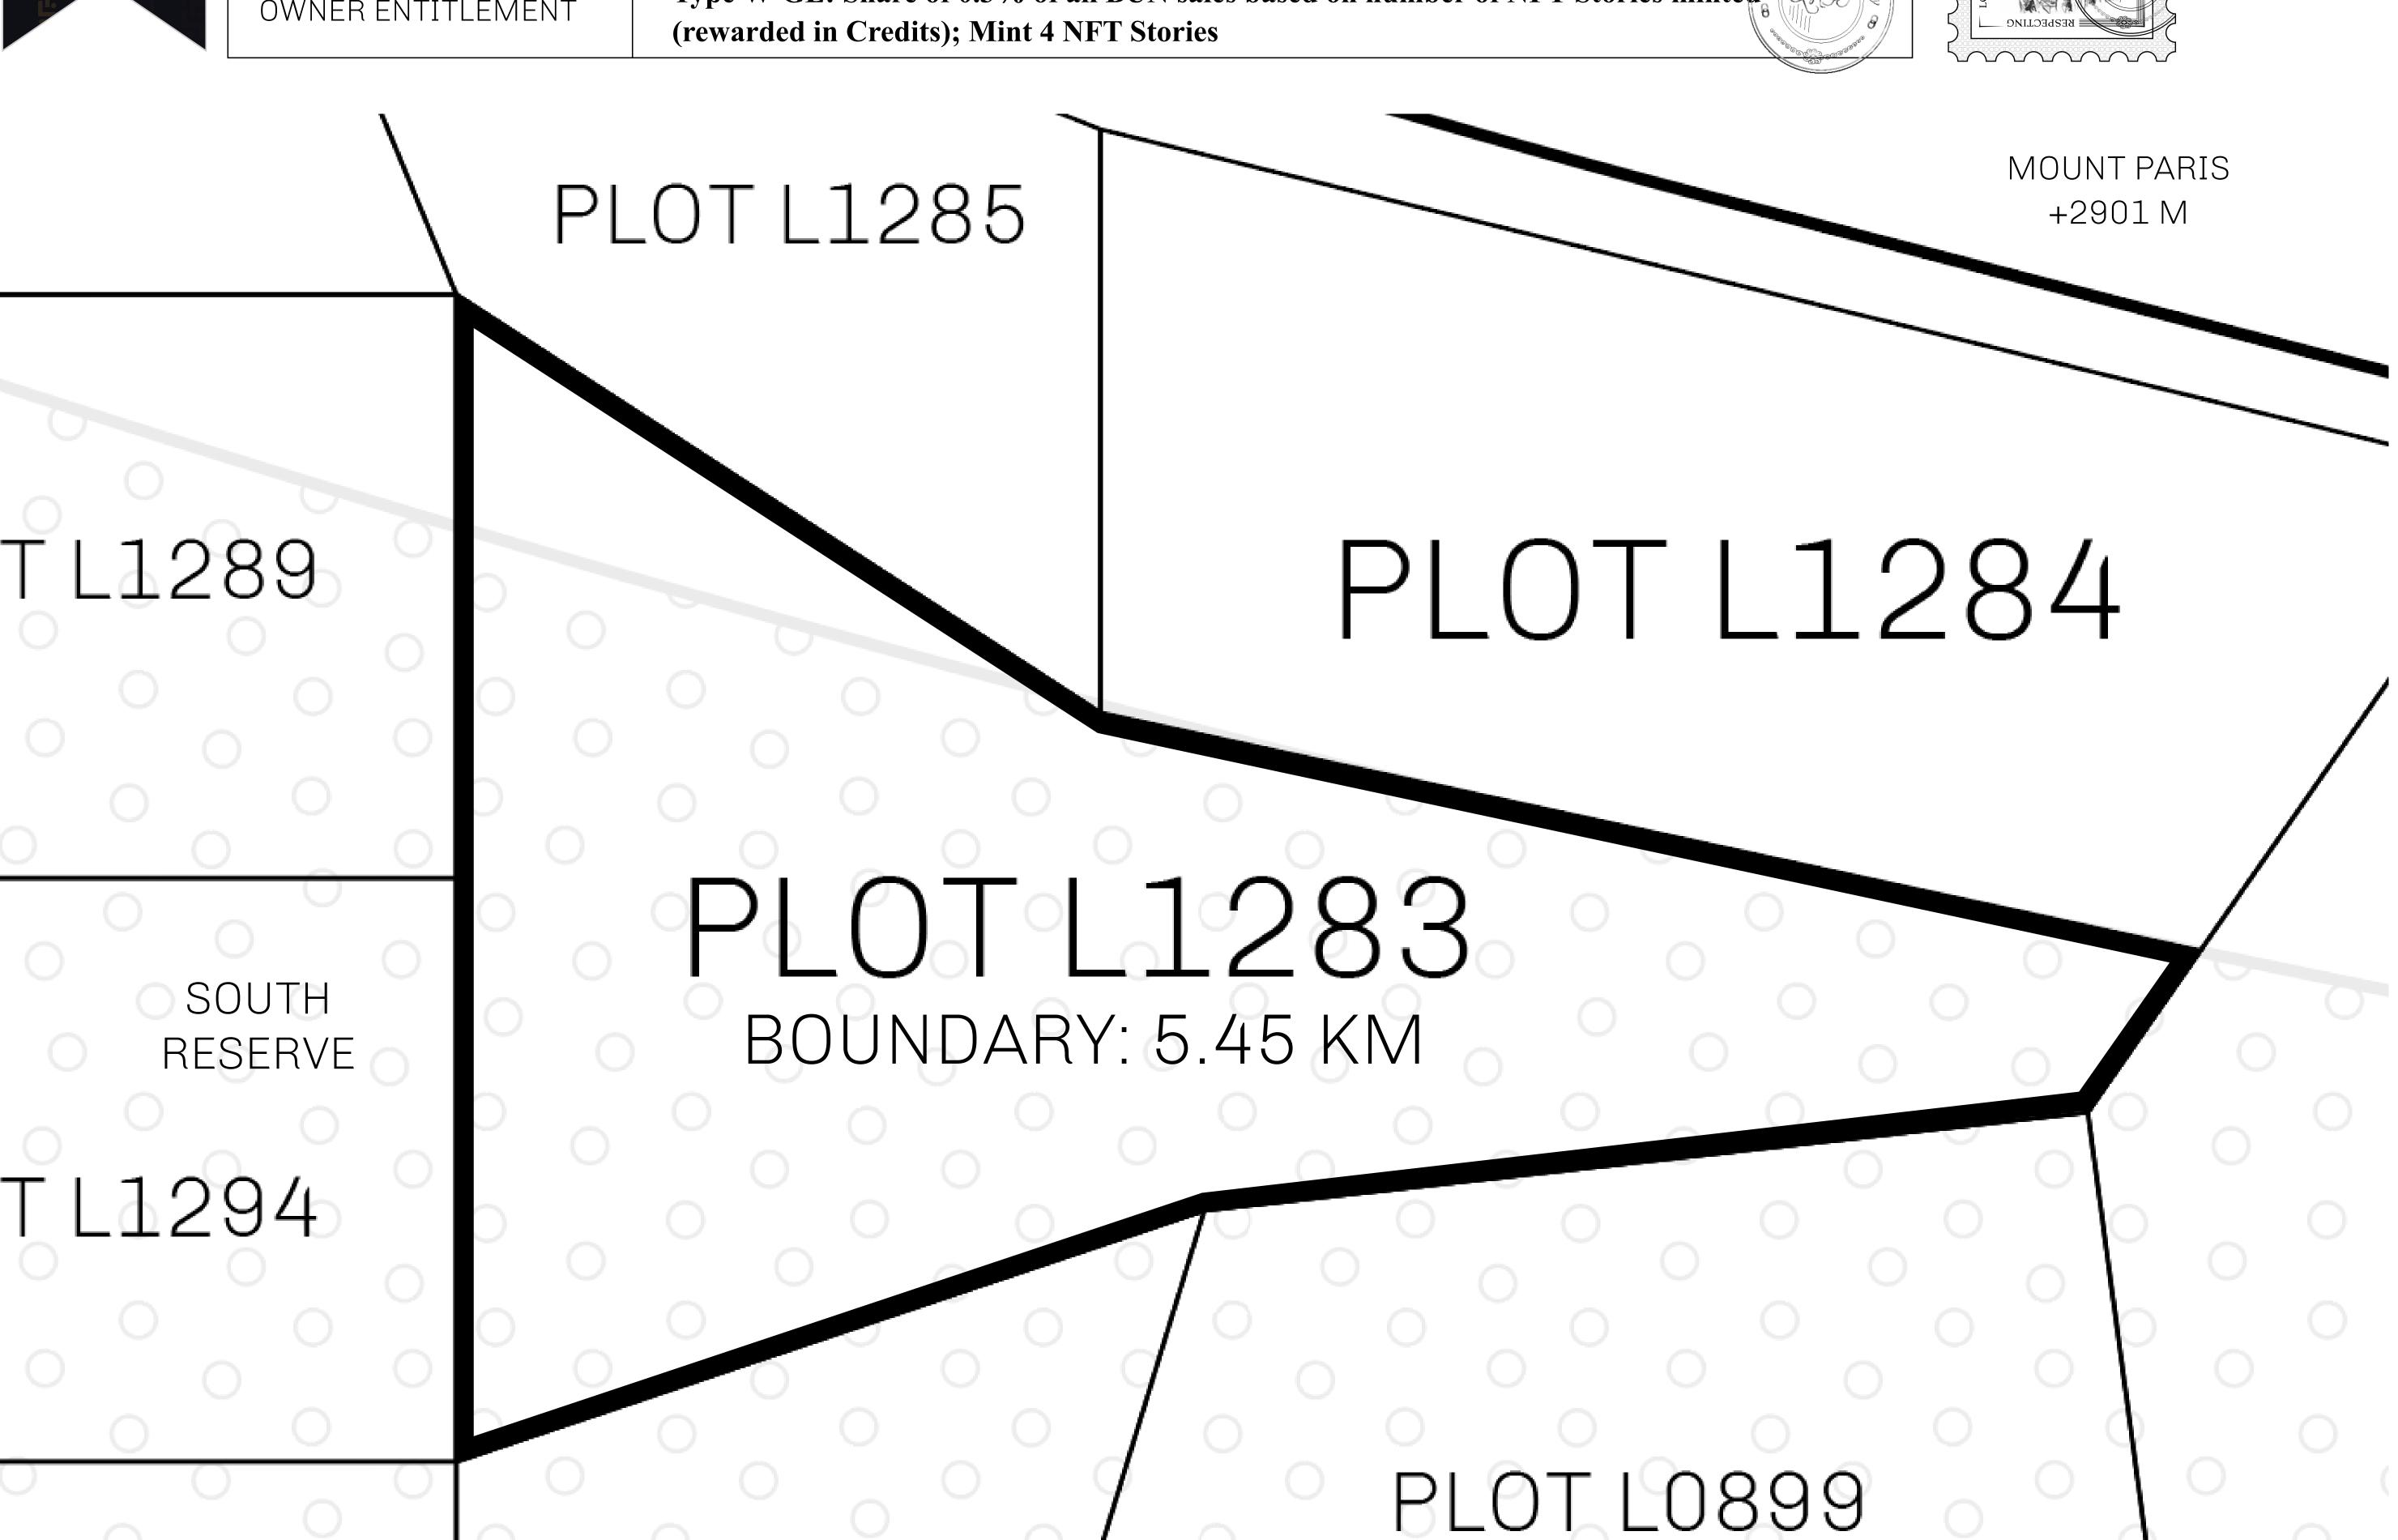

## H.M. LNFT Land Registry

L1283-221121

TITLE NUMBER

ADMINISTRATIVE AREA

THE GREAT EMPIRE

ISSUED 22 November 2021

SCALE 1/50000

OWNER ENTITLEMENT

Type W-GE: Share of 0.3% of all BUN sales based on number of NFT Stories minted