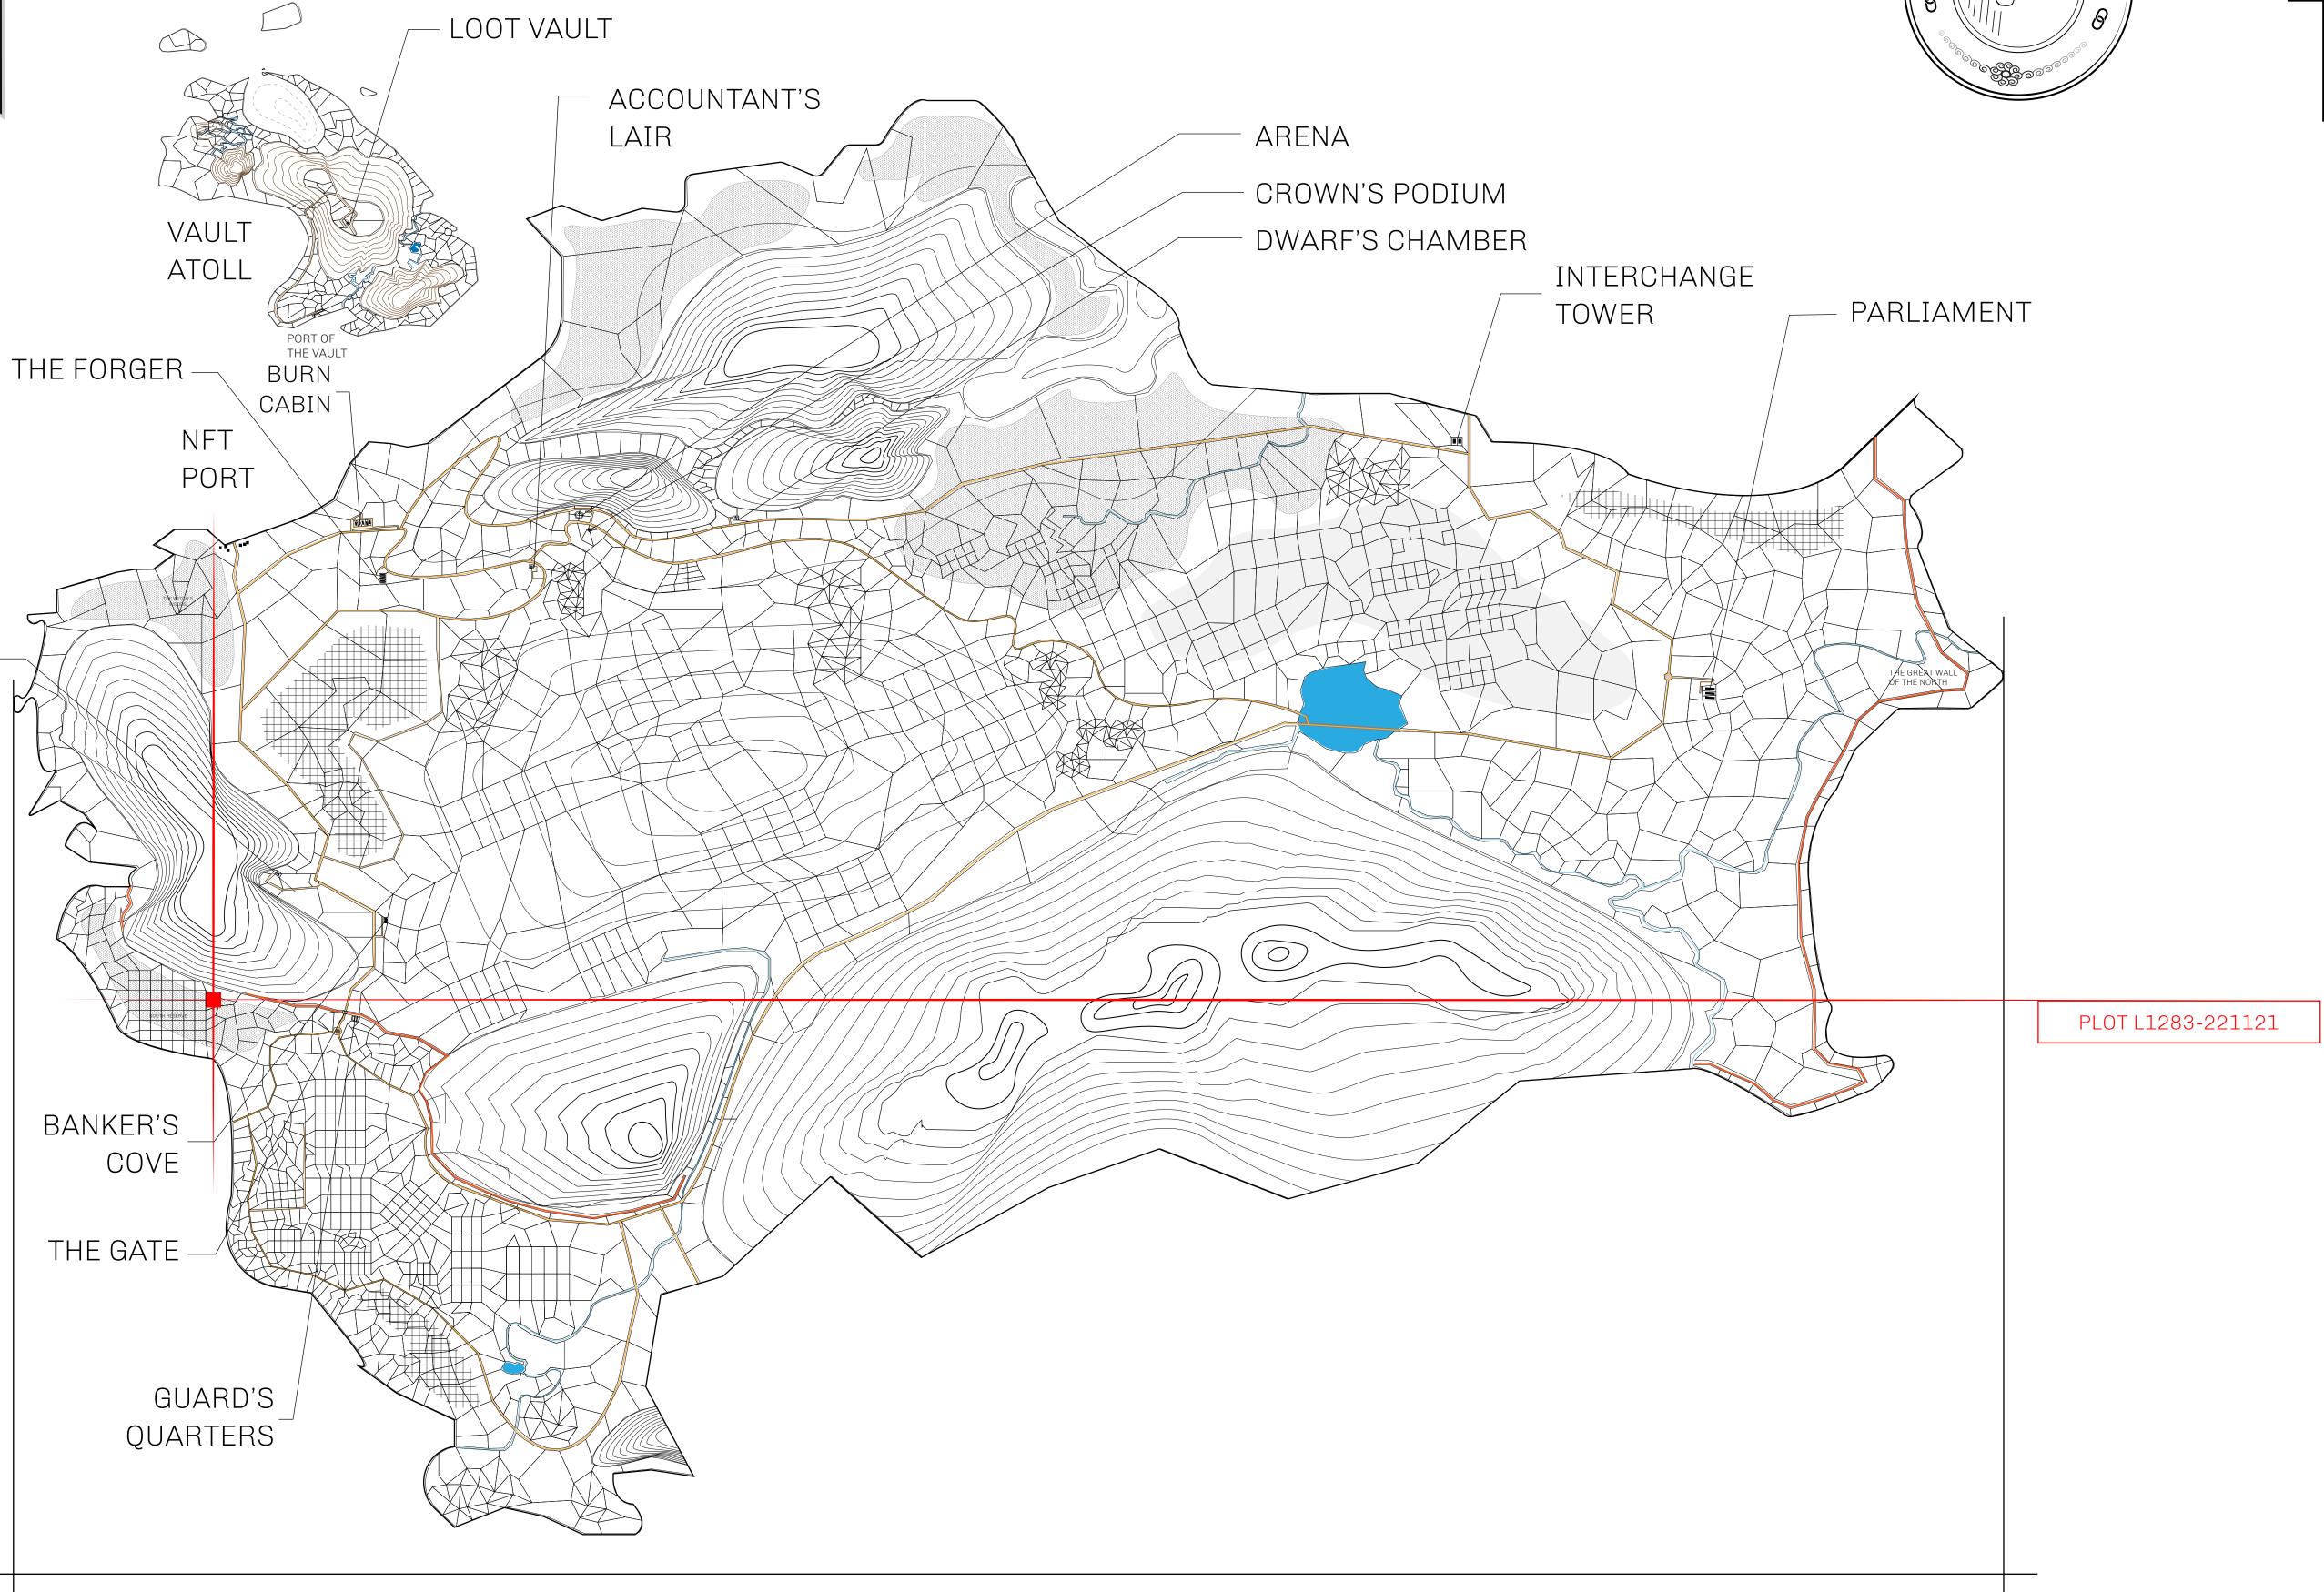

## HER MAJESTY'S GATED WORLD

As an economic and ruling powerhouse, the Great Empire controls the issuance and trade of BUN, LTT, and USDC reward credits. Decisions by its sitting parliamentarians affect Loot NFT World. Following the last war, border controls are tight and only invitees can enter. Each Sunday, all eyes focus on the Arena and the Crown's Podium, where battle-bidding auctions rage. The battle pit is not for the fainthearted and strategy plays a crucial role in winning.

## GEOGRAPHY

COASTLINE 462.64 KM (287.47 MILES)

BORDERS OCEAN, ROYAUME DE SATOSHI, X BY SL & TERRITORIO LTT ST

HIGHEST POINT MOUNT ARES +8120 M

LOWEST POINT NFT PORT 0 M

PLOTS 2284 SCALE 1:50000

## H.M. LNFT Land Registry

L1283-221121

TITLE NUMBER

ADMINISTRATIVE AREA

THE GREAT EMPIRE

ISSUED 22 November 2021

SCALE 1/50000

OWNER ENTITLEMENT