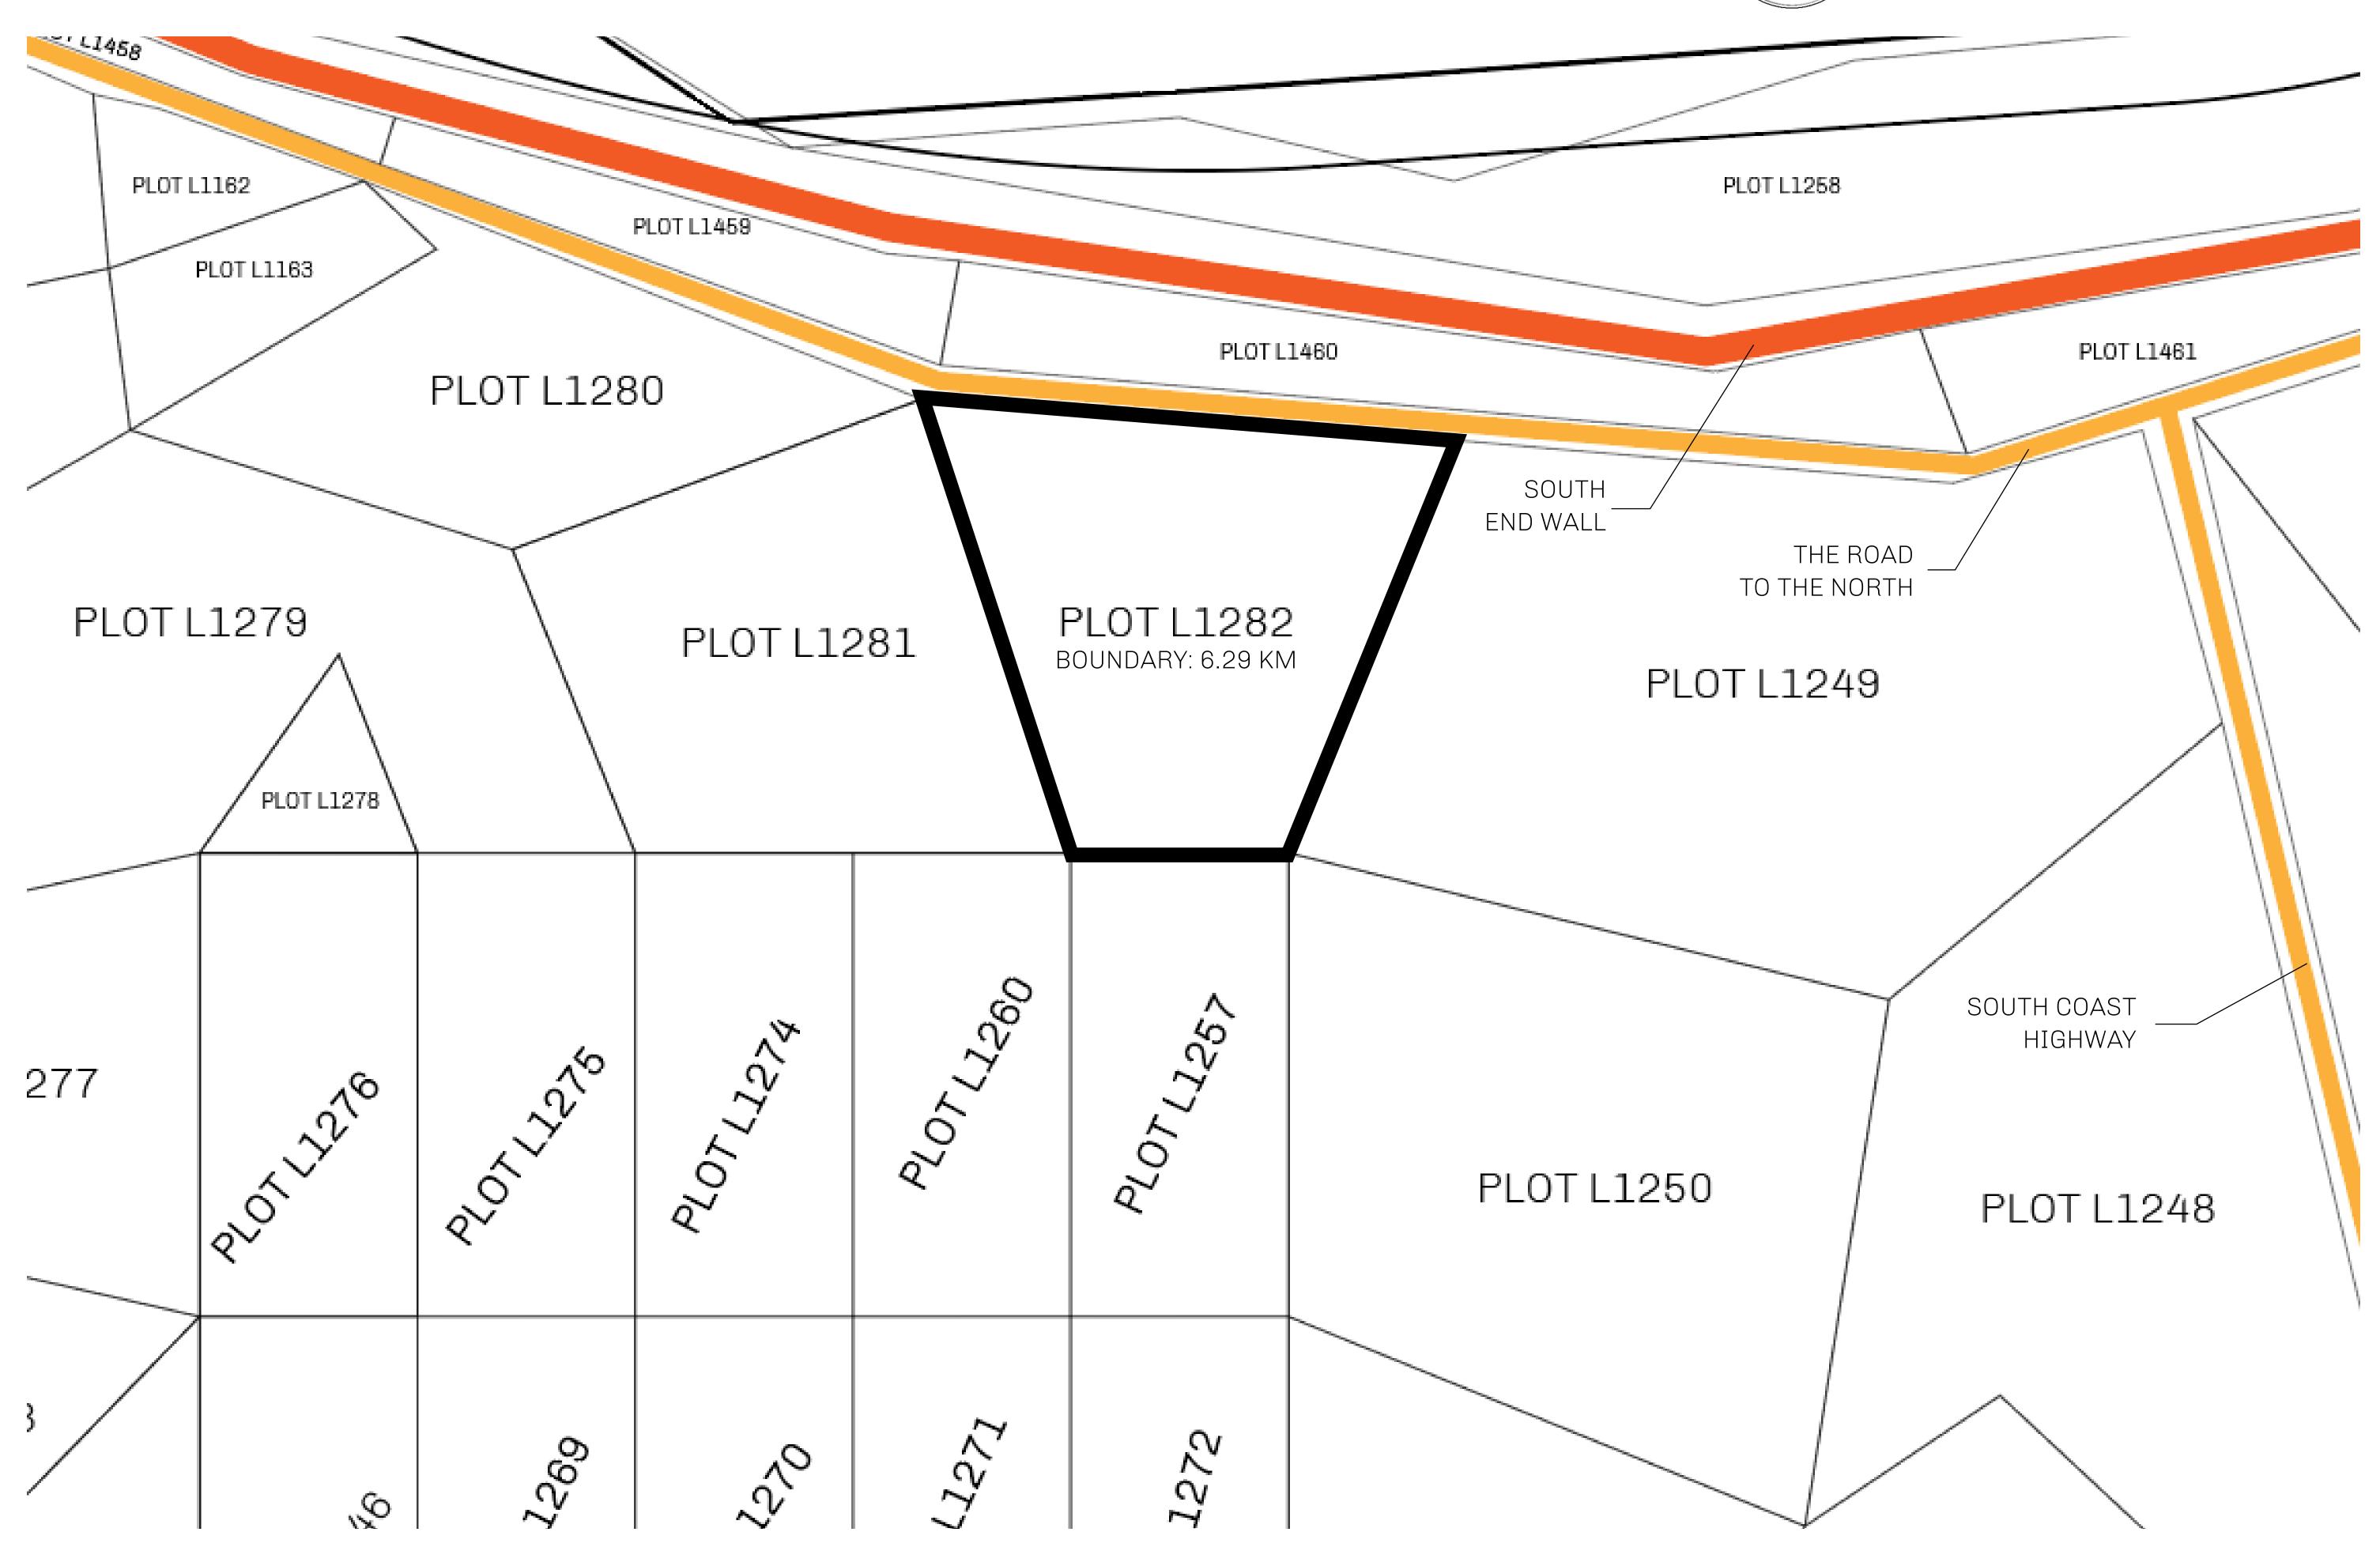

## H.M. LNFT Land Registry

L1282-041021

TITLE NUMBER

ADMINISTRATIVE AREA

THE GREAT EMPIRE

ISSUED **04 October 2021** 

SCALE 1/50000

OWNER ENTITLEMENT