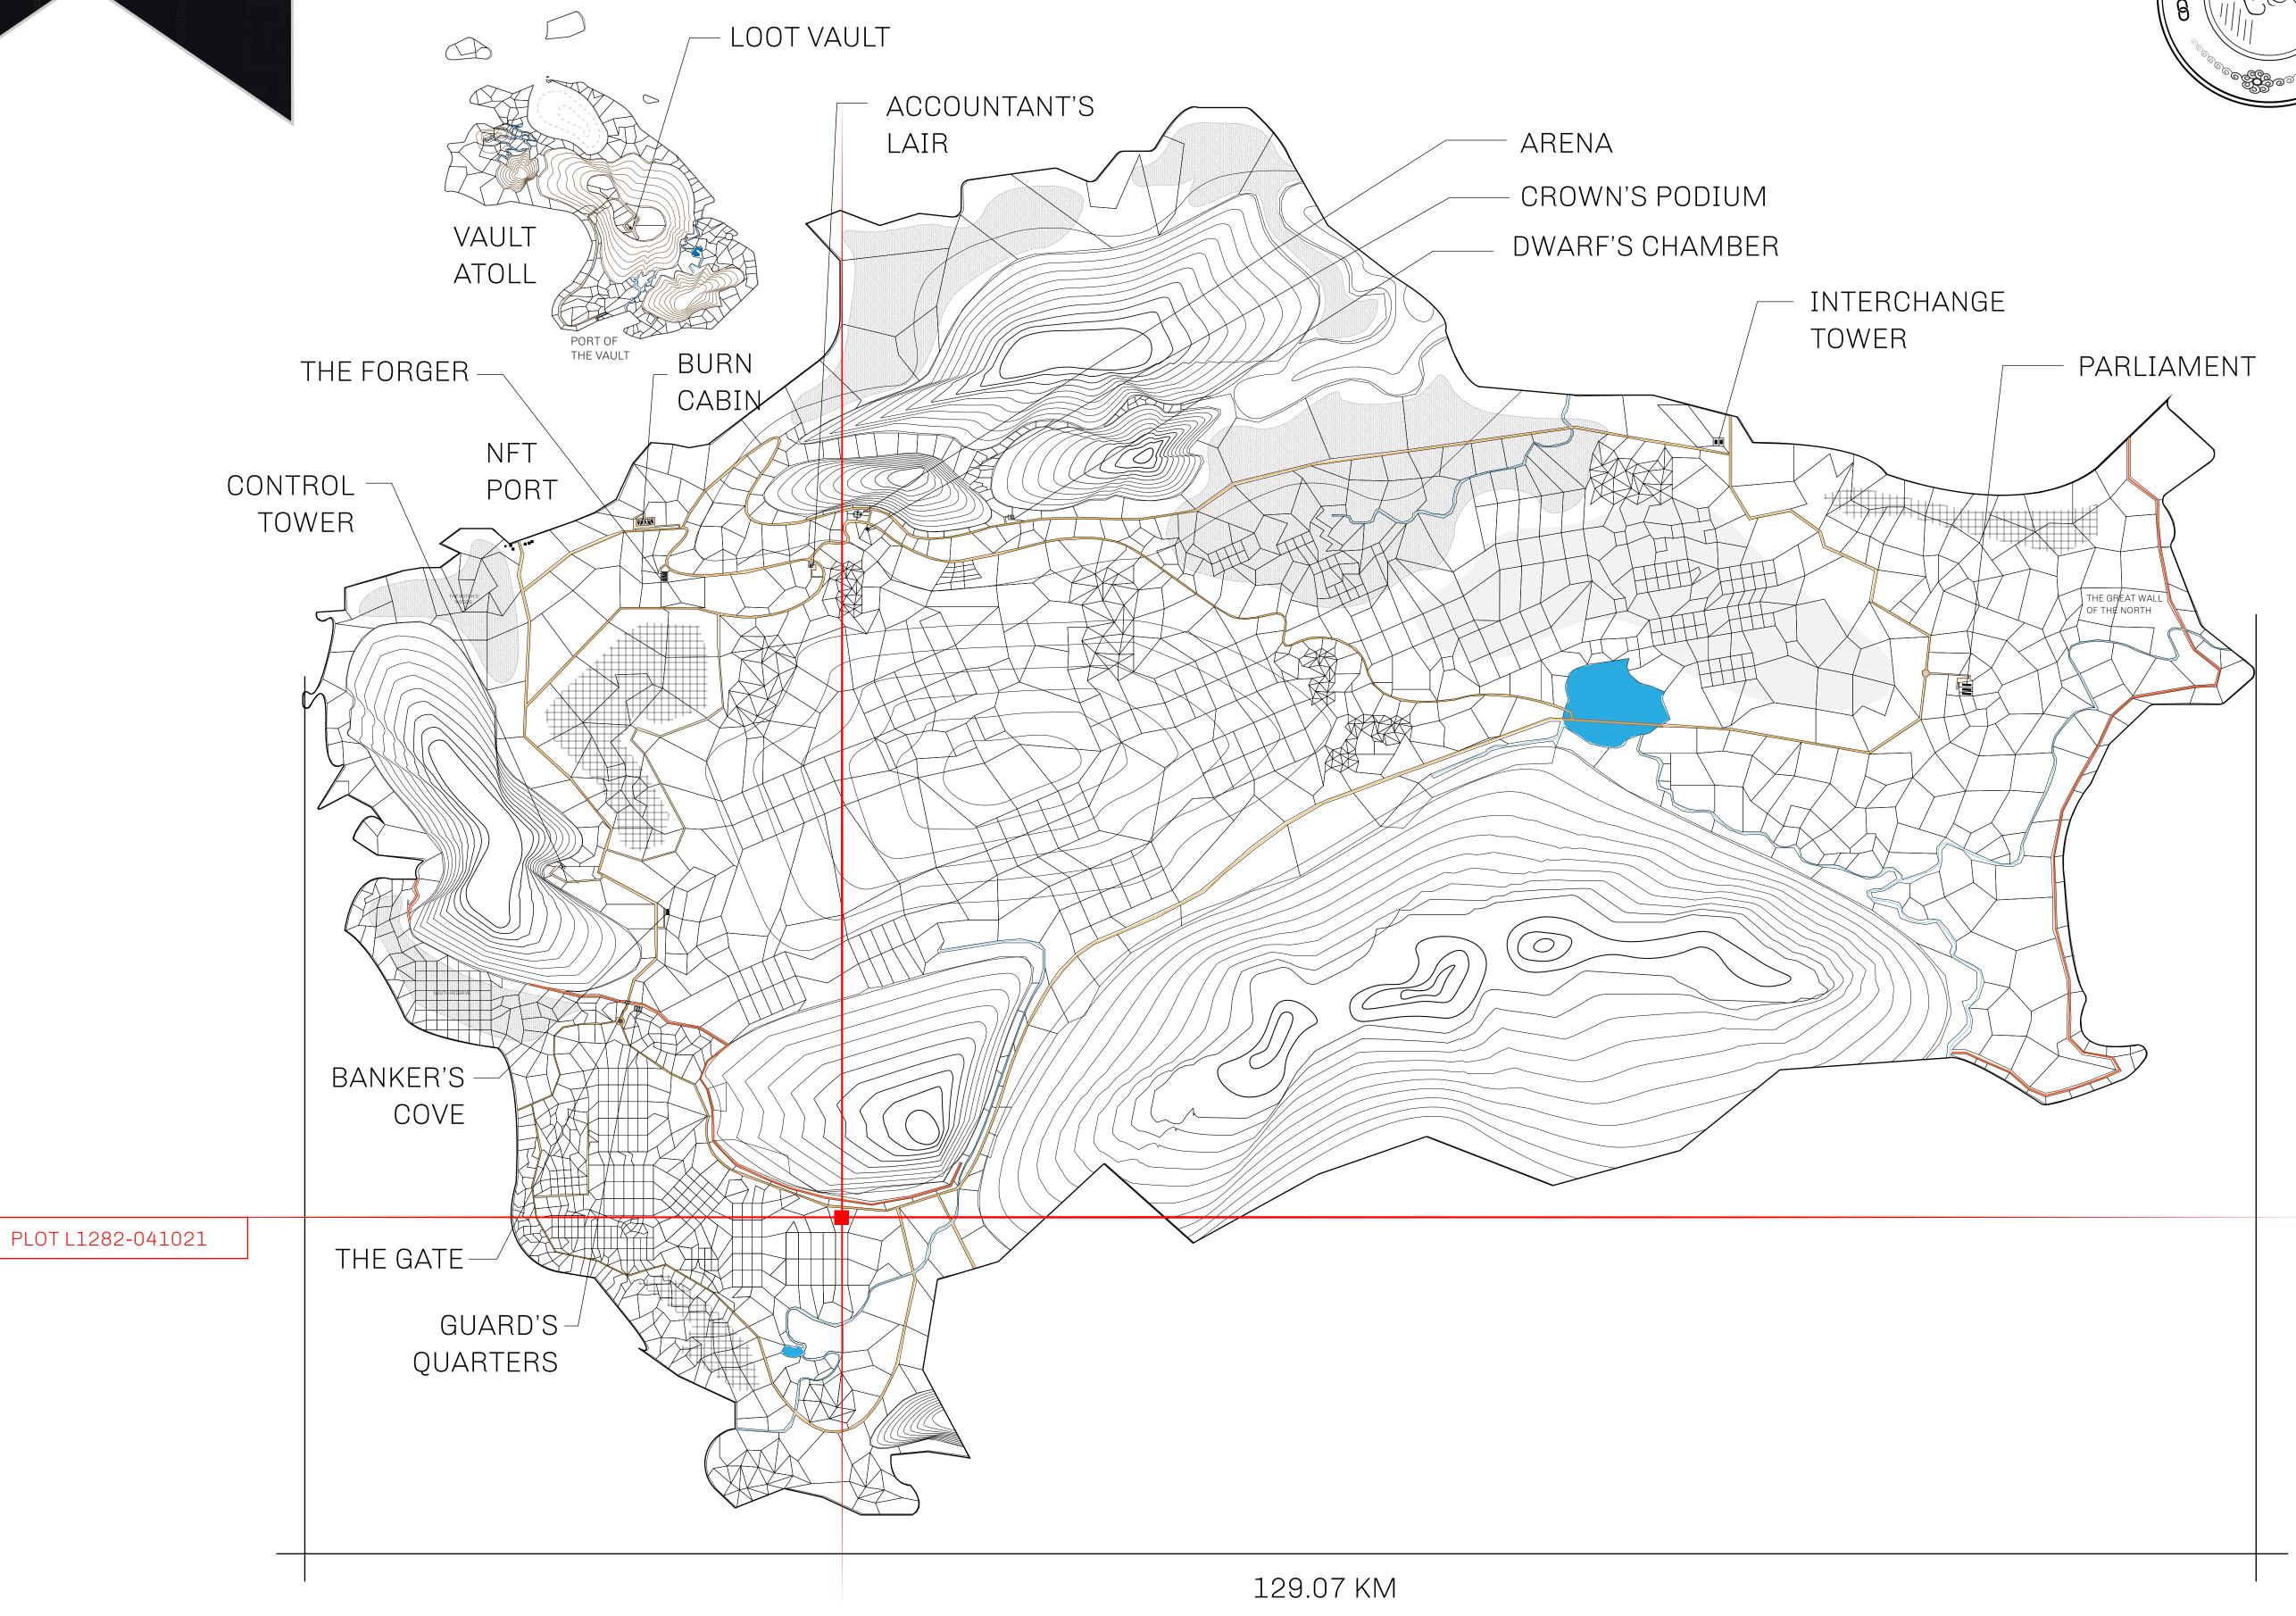

## GEOGRAPHY

COASTLINE 462.64 KM (287.47 MILES)

BORDERS OCEAN, ROYAUME DE SATOSHI, X BY SL & TERRITORIO LTT ST

HIGHEST POINT MOUNT ARES +8120 M

LOWEST POINT NFT PORT 0 M

PLOTS 2284 SCALE 1:50000

## H.M. LNFT Land Registry

L1282-041021

TITLE NUMBER

ADMINISTRATIVE AREA

THE GREAT EMPIRE

ISSUED **04 October 2021** 

SCALE 1/50000

OWNER ENTITLEMENT