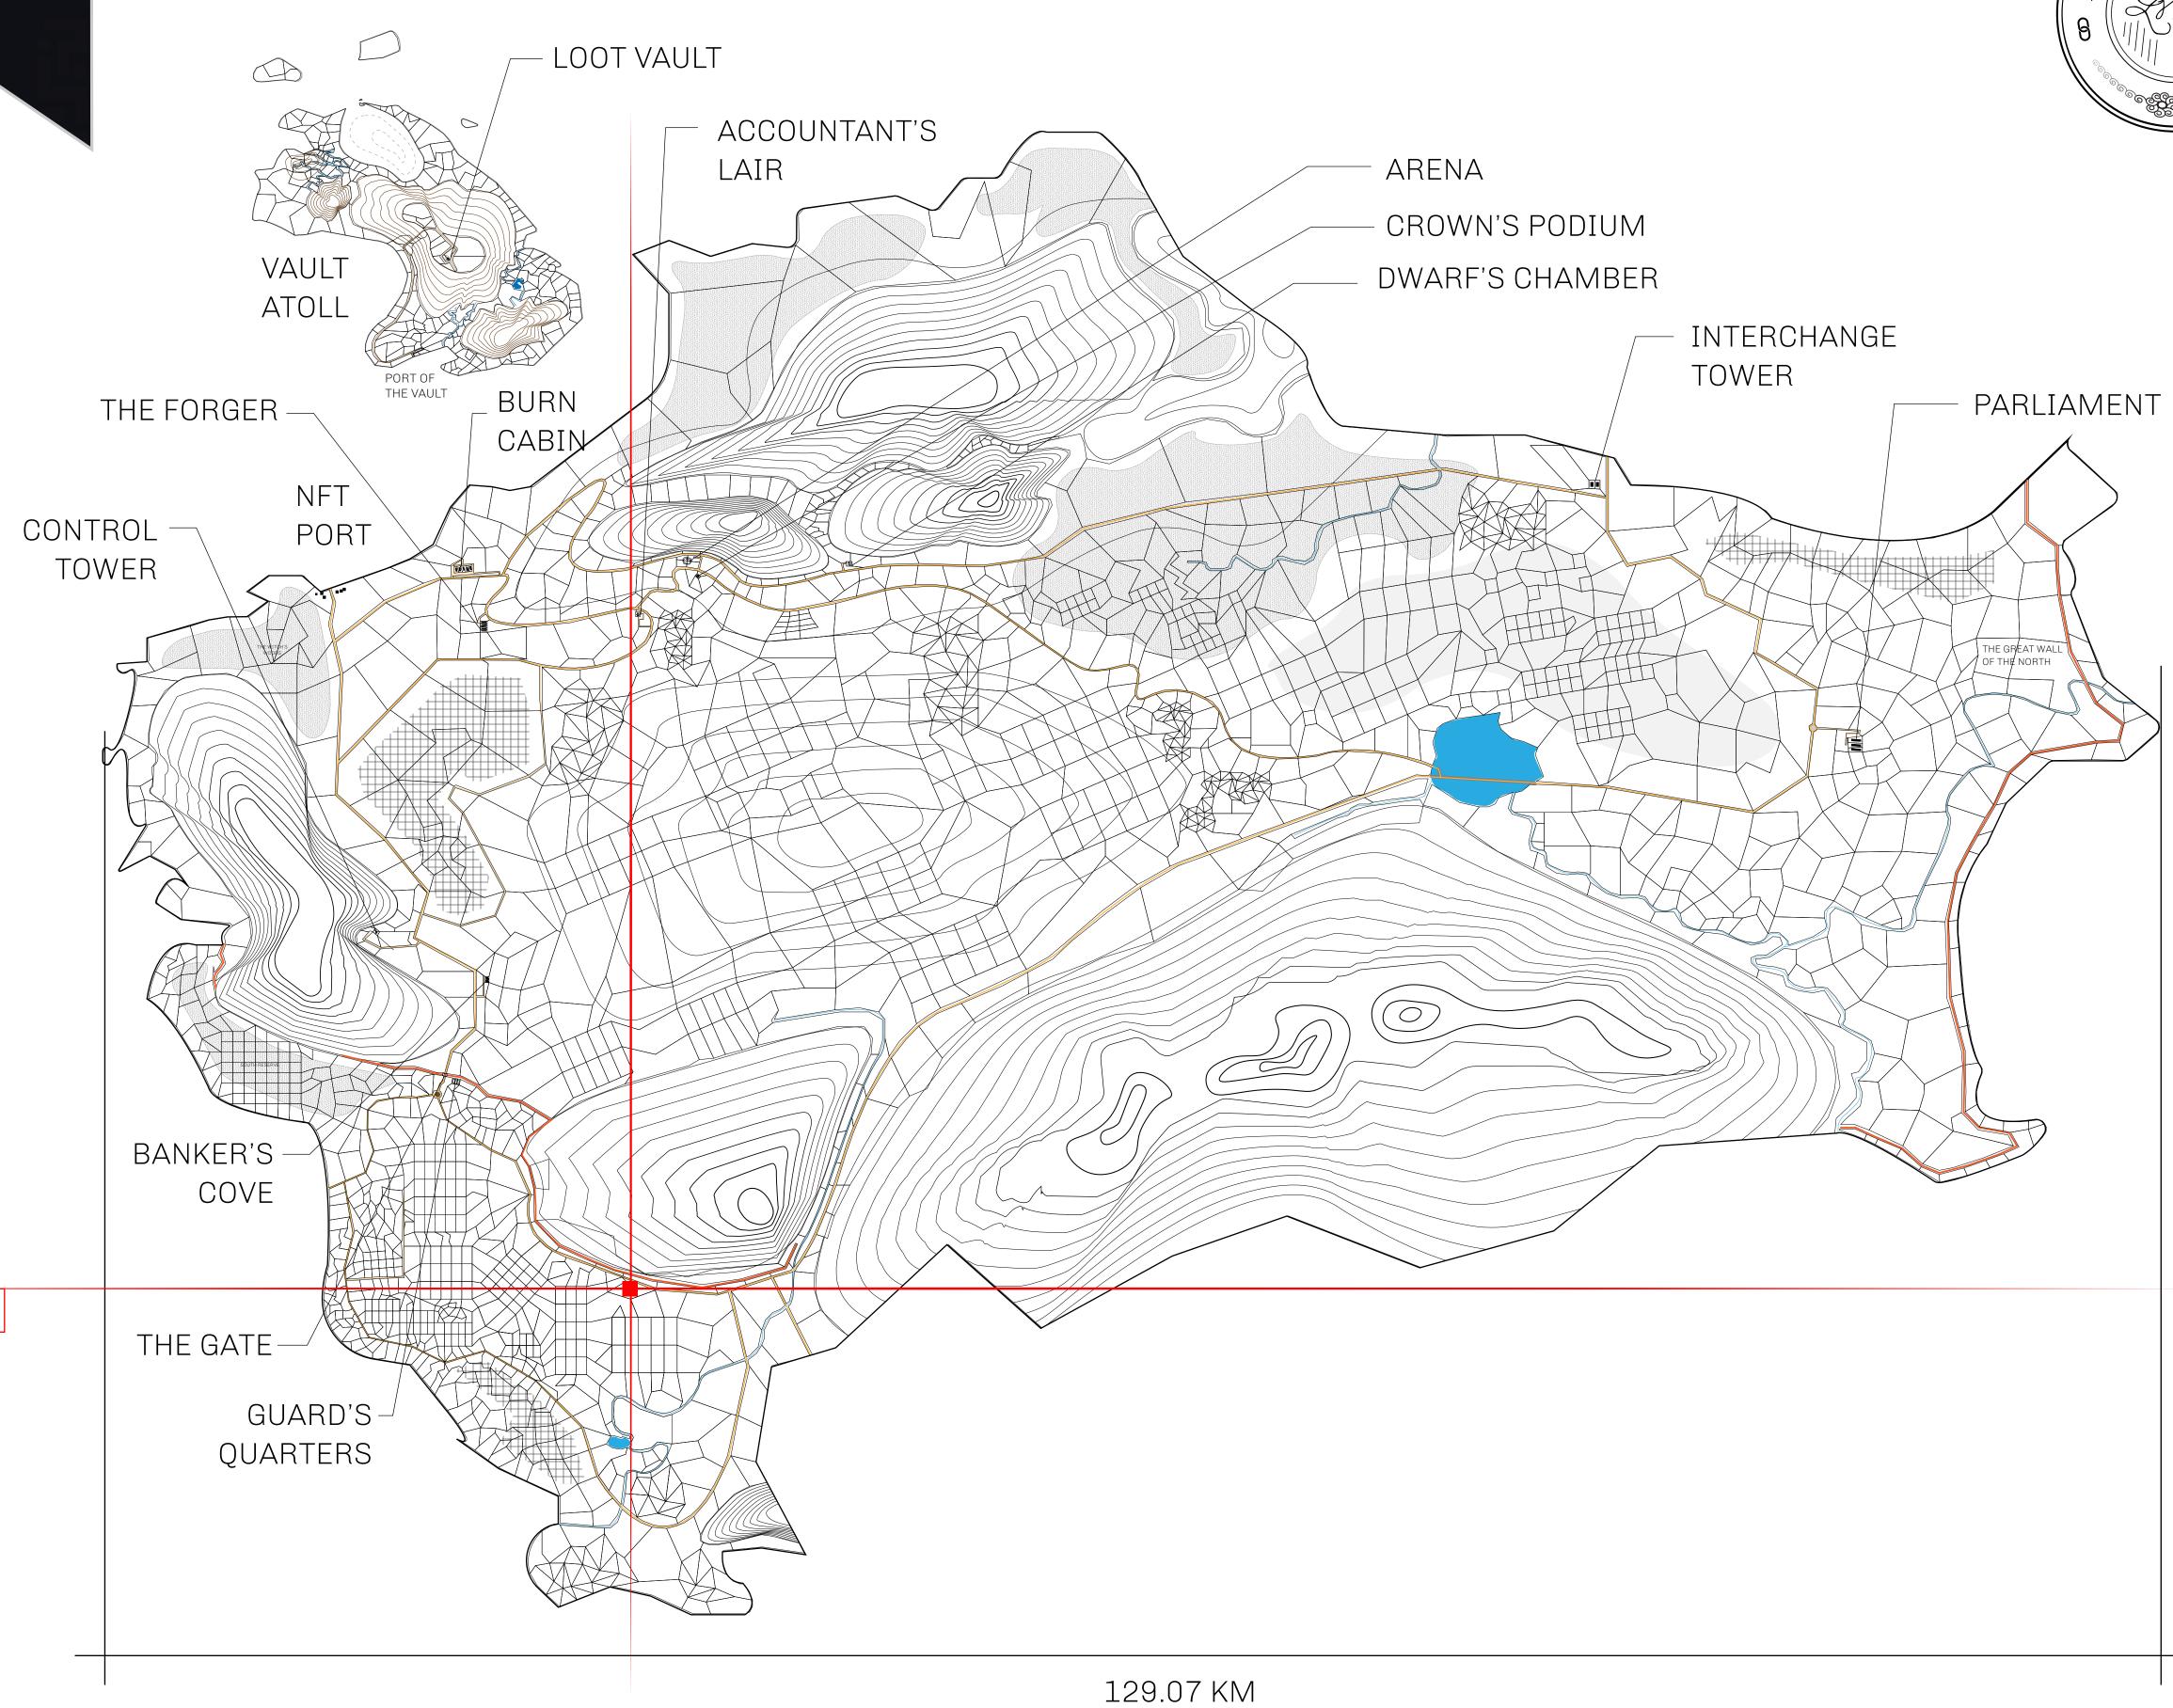

## HER MAJESTY'S GATED WORLD

As an economic and ruling powerhouse, the Great Empire controls the issuance and trade of BUN, LTT, and USDC reward credits. Decisions by its sitting parliamentarians affect Loot NFT World. Following the last war, border controls are tight and only invitees can enter. Each Sunday, all eyes focus on the Arena and the Crown's Podium, where battle-bidding auctions rage. The battle pit is not for the fainthearted and strategy plays a crucial role in winning.

## GEOGRAPHY

COASTLINE 462.64 KM (287.47 MILES)

BORDERS OCEAN, ROYAUME DE SATOSHI, X BY SL & TERRITORIO LTT ST

HIGHEST POINT MOUNT ARES +8120 M

LOWEST POINT NFT PORT 0 M

PLOTS 2284 SCALE 1:50000

PLOT L1280-041021

## H.M. LNFT Land Registry ADMINISTRATIVE AREA THE GREAT EMPIRE TITLE NUMBER L1280-041021 SCALE 1/50000 SCALE 1/50000

50000 Soft

OWNER ENTITLEMENT

Type W-GE: Share of 0.3% of all BUN sales based on number of NFT Stories minted (rewarded in Credits); Mint 4 NFT Stories