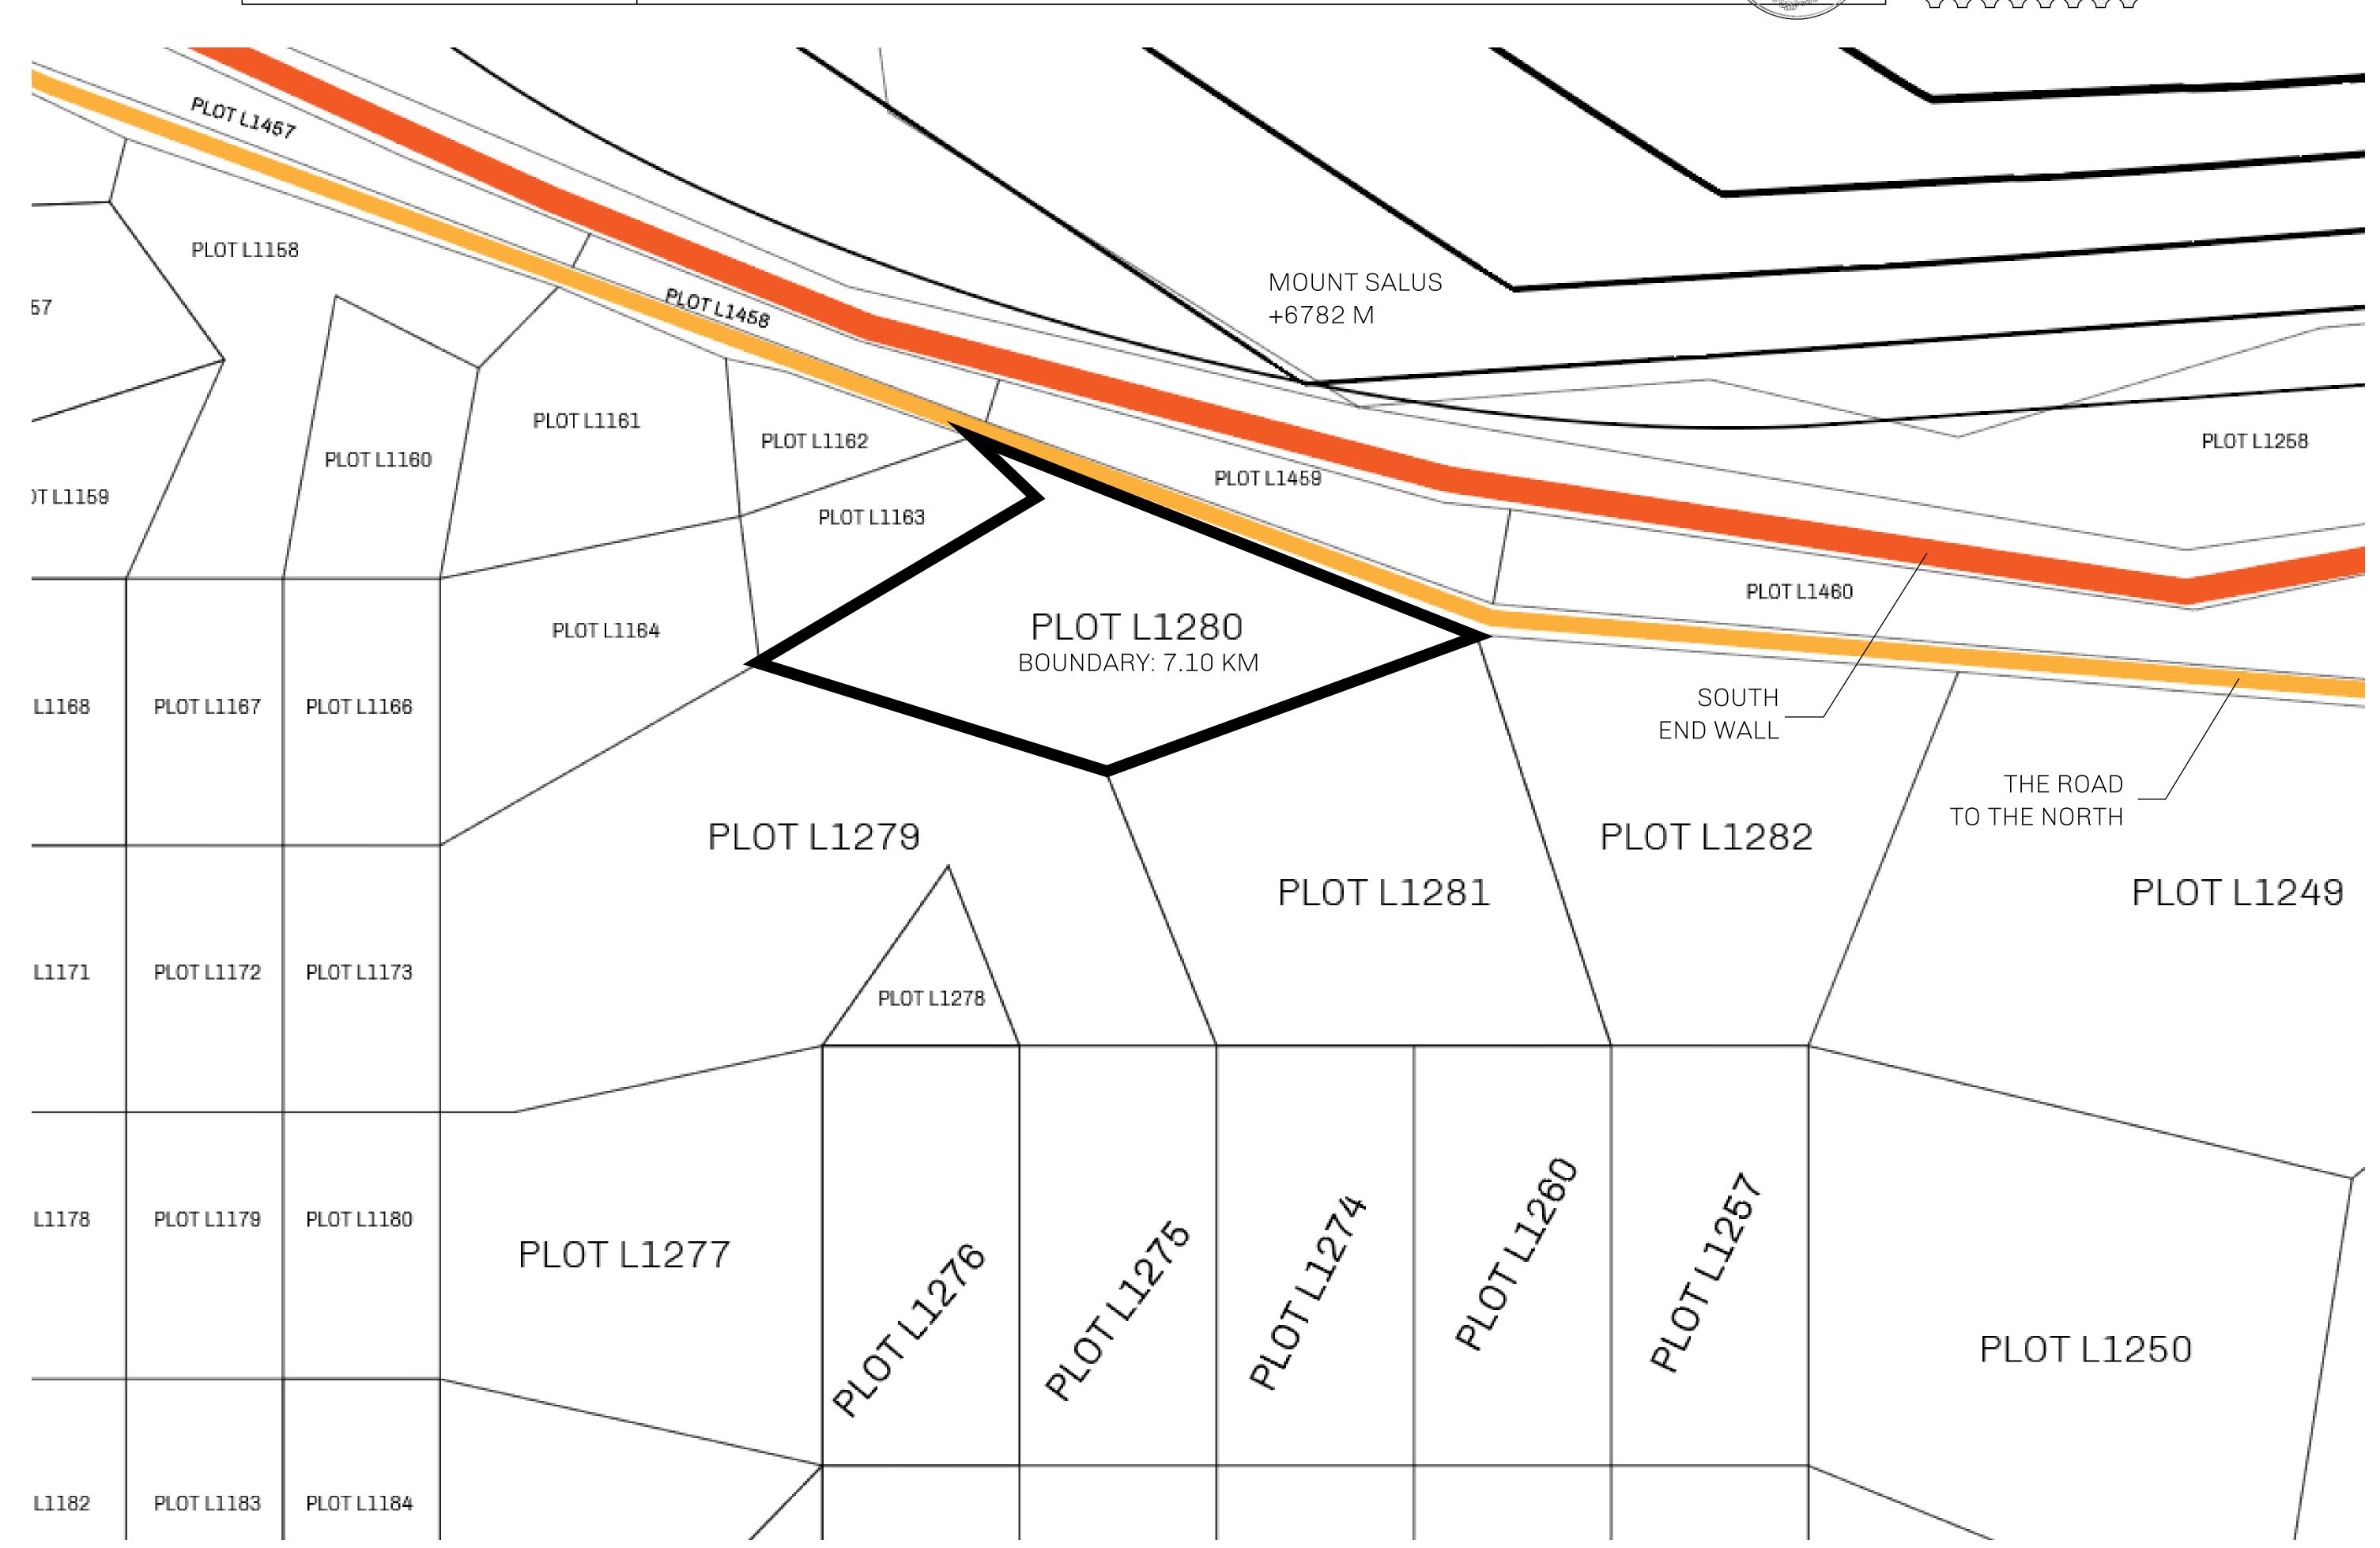

## GEOGRAPHY

COASTLINE 462.64 KM (287.47 MILES)

BORDERS OCEAN, ROYAUME DE SATOSHI, X BY SL & TERRITORIO LTT ST

HIGHEST POINT MOUNT ARES +8120 M

LOWEST POINT NFT PORT 0 M

PLOTS 2284 SCALE 1:50000

PLOT L1280-041021

## H.M. LNFT Land Registry ADMINISTRATIVE AREA THE GREAT EMPIRE TITLE NUMBER L1280-041021 SCALE 1/50000 SCALE 1/50000

50000 Soft

OWNER ENTITLEMENT

Type W-GE: Share of 0.3% of all BUN sales based on number of NFT Stories minted (rewarded in Credits); Mint 4 NFT Stories