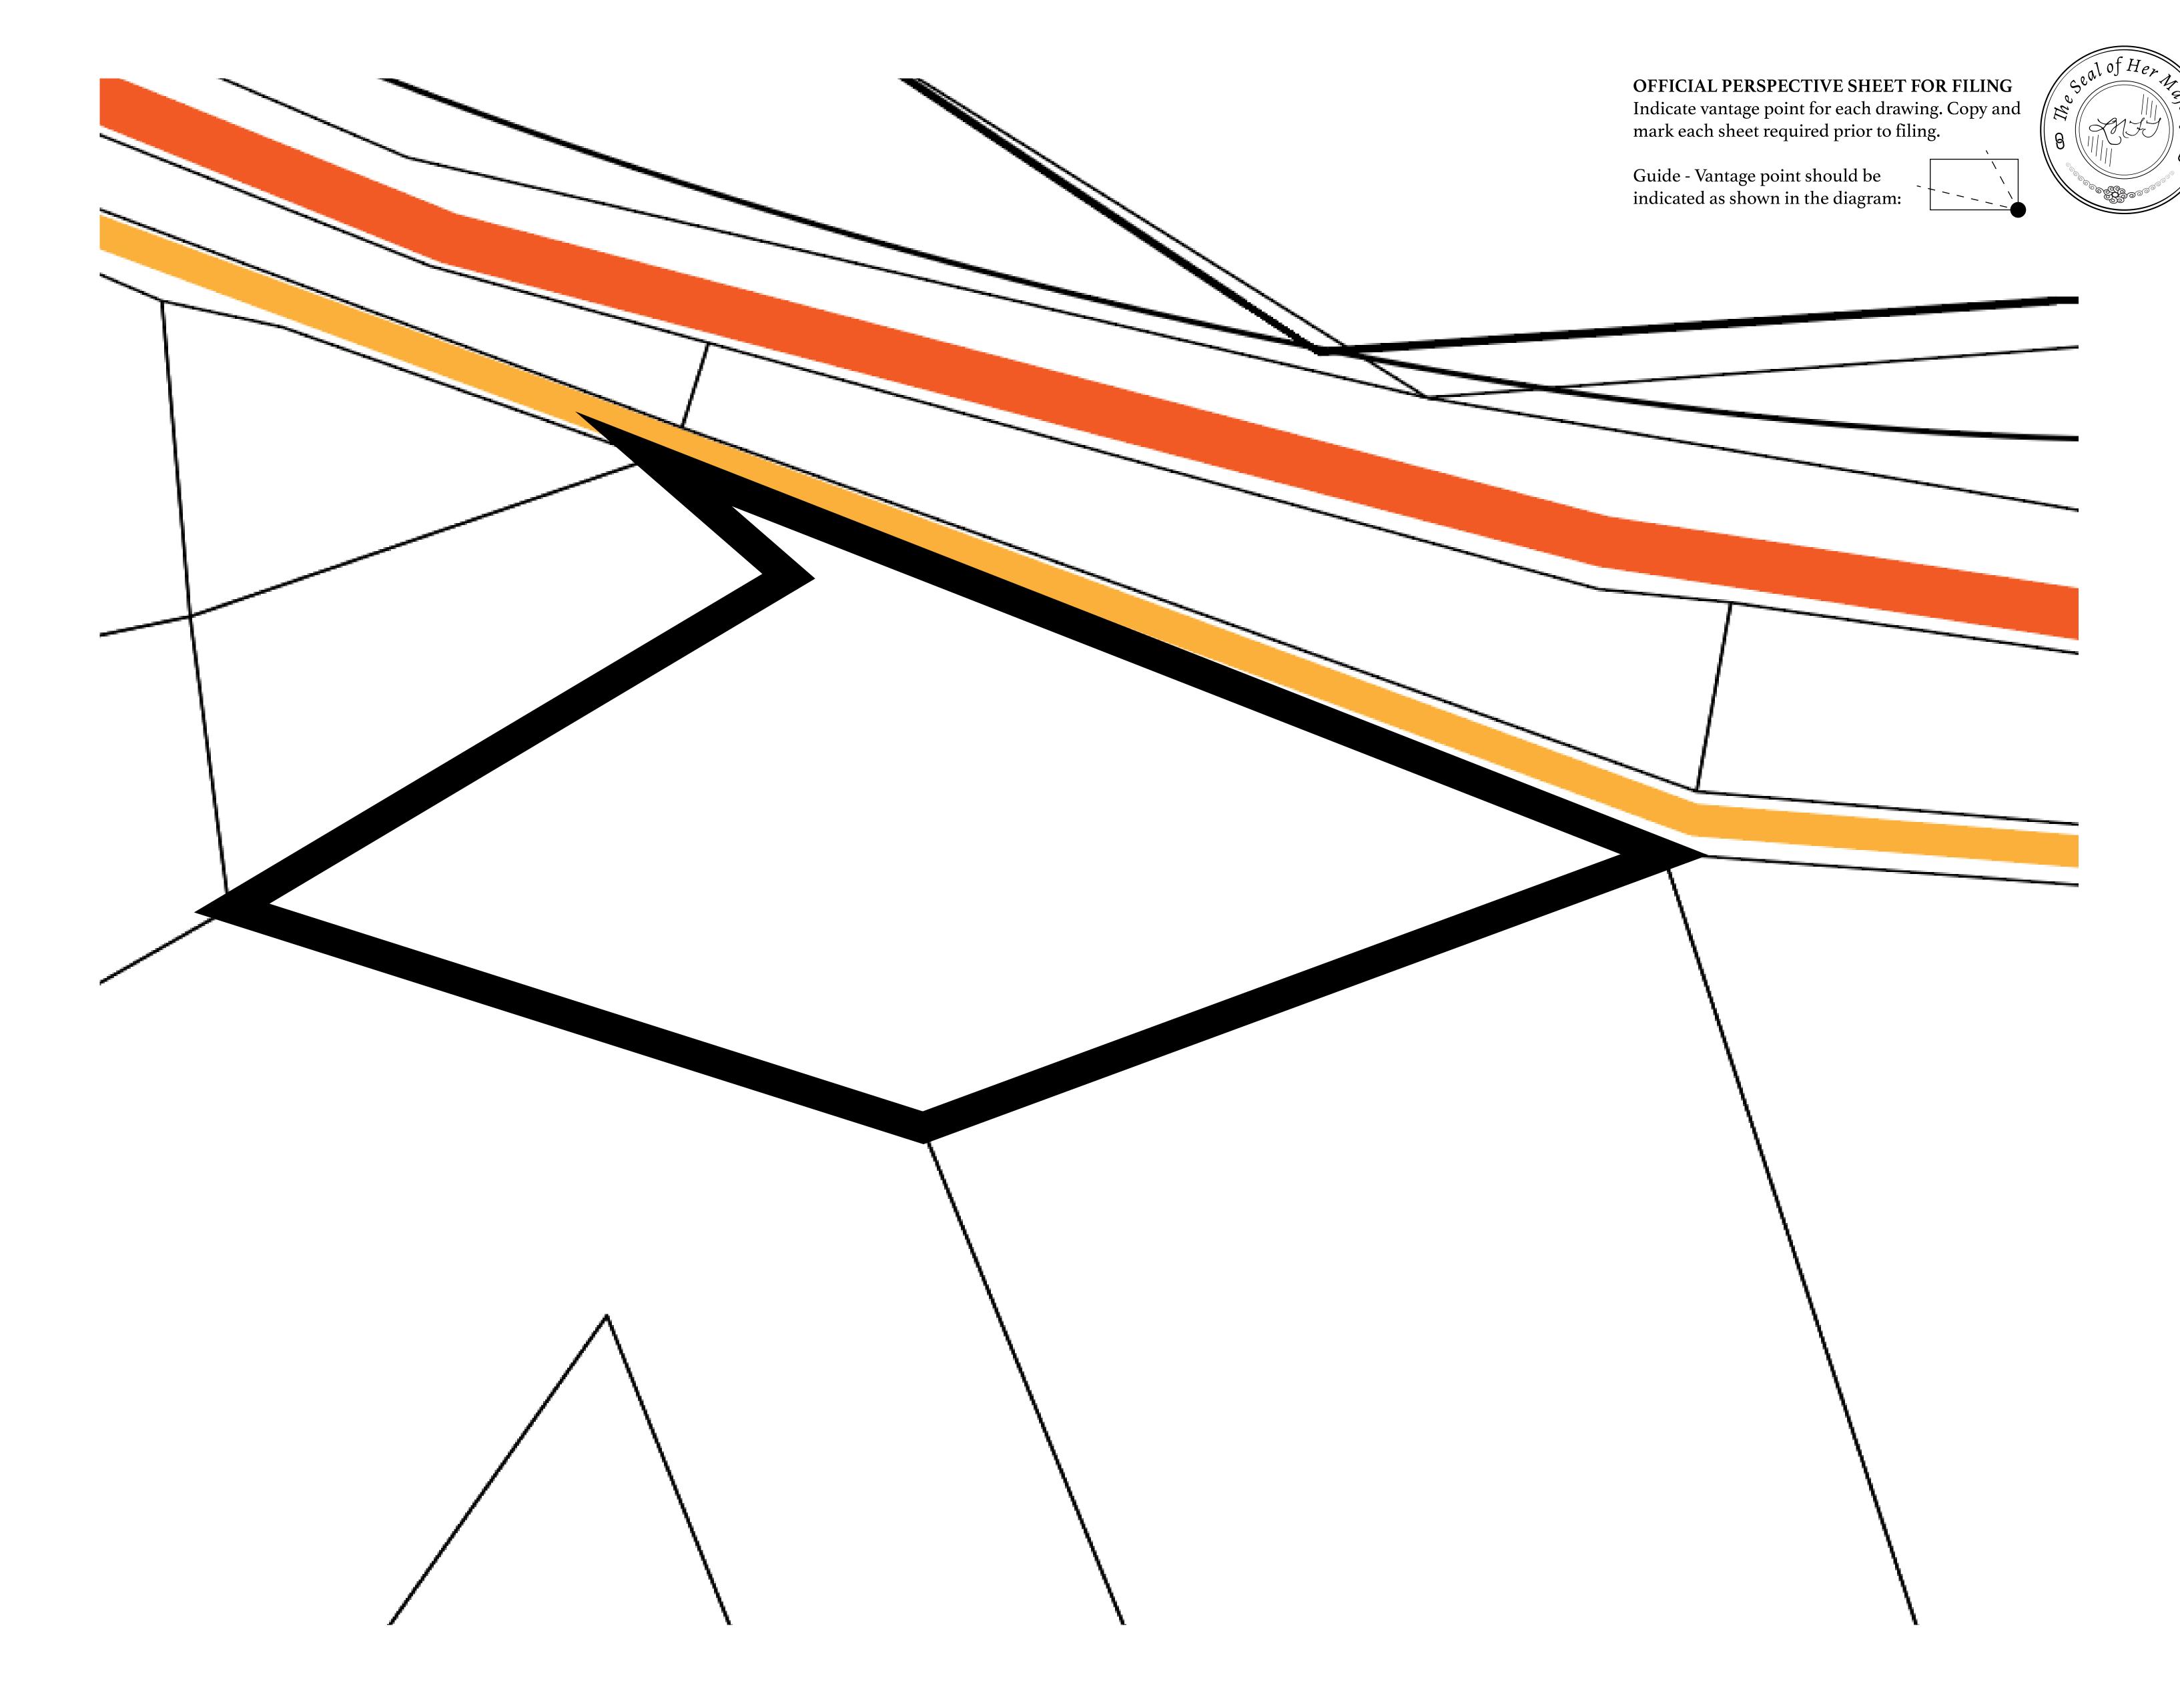

## GEOGRAPHY

COASTLINE 462.64 KM (287.47 MILES)

BORDERS OCEAN, ROYAUME DE SATOSHI, X BY SL & TERRITORIO LTT ST

HIGHEST POINT MOUNT ARES +8120 M

LOWEST POINT NFT PORT 0 M

PLOTS 2284 SCALE 1:50000

PLOT L1280-041021

## H.M. LNFT Land Registry ADMINISTRATIVE AREA THE GREAT EMPIRE TITLE NUMBER L1280-041021 SCALE 1/50000 SCALE 1/50000

50000 Soft

OWNER ENTITLEMENT

Type W-GE: Share of 0.3% of all BUN sales based on number of NFT Stories minted (rewarded in Credits); Mint 4 NFT Stories