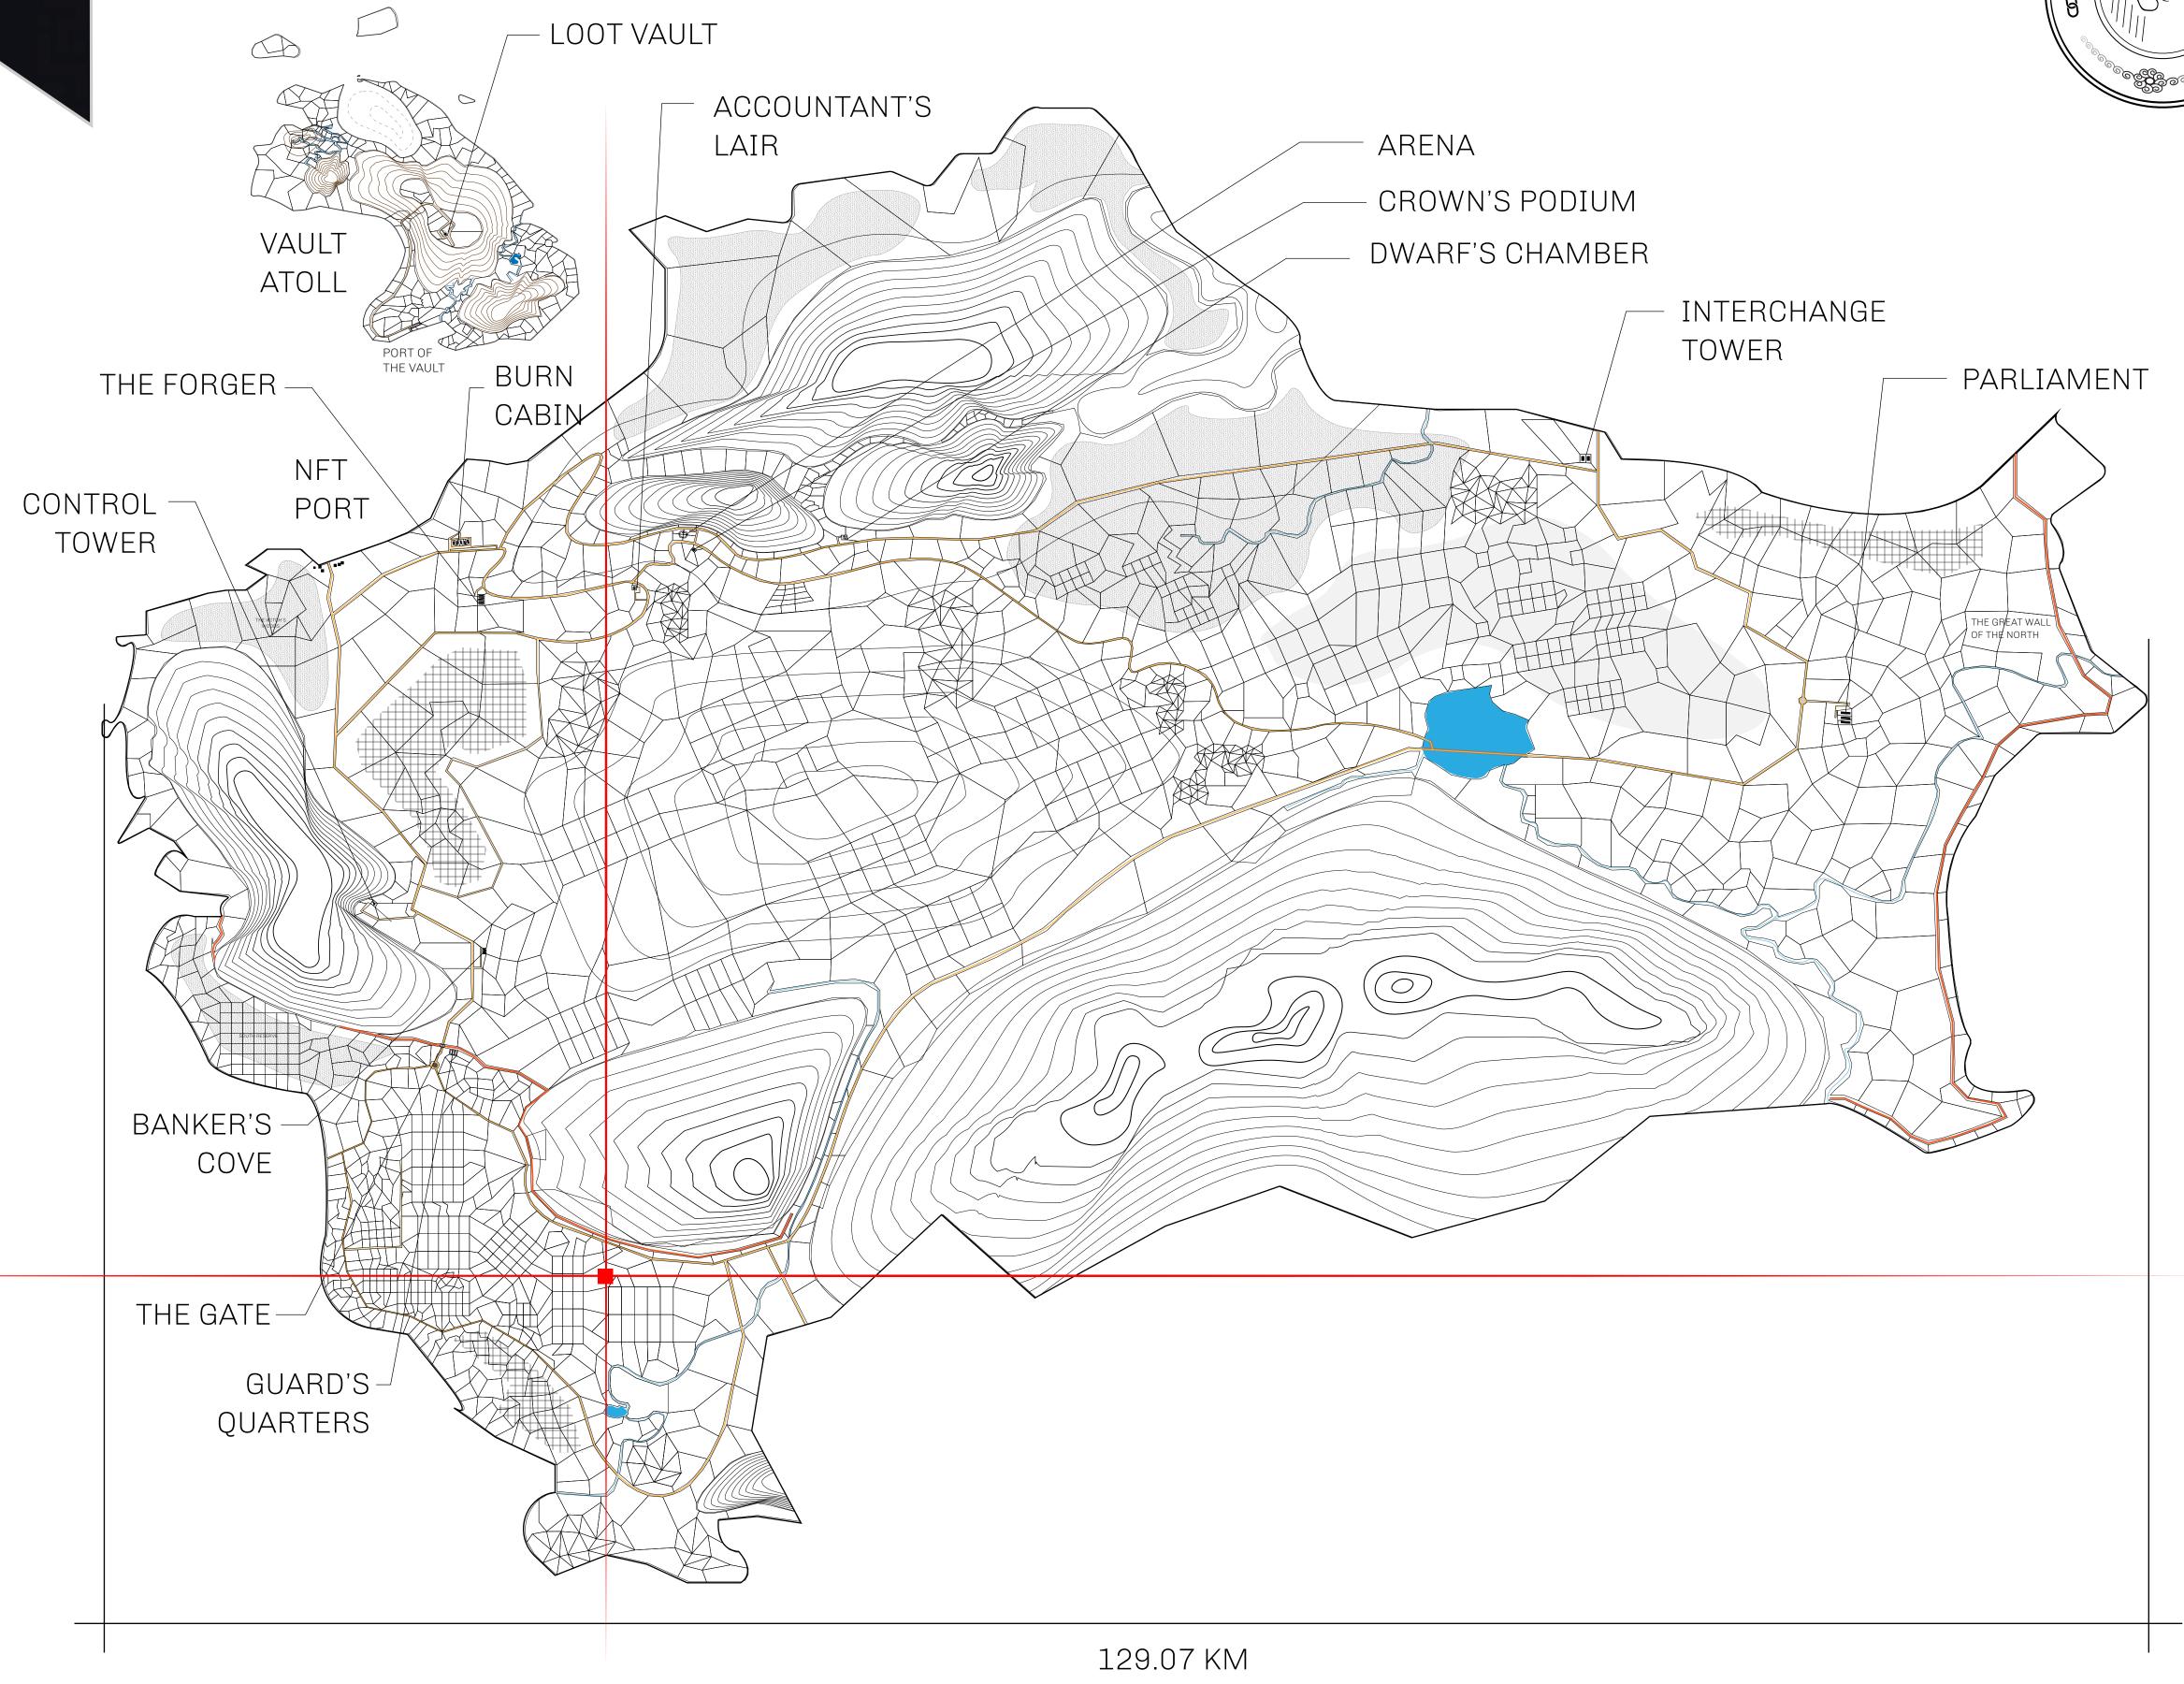

## HER MAJESTY'S GATED WORLD

As an economic and ruling powerhouse, the Great Empire controls the issuance and trade of BUN, LTT, and USDC reward credits. Decisions by its sitting parliamentarians affect Loot NFT World. Following the last war, border controls are tight and only invitees can enter. Each Sunday, all eyes focus on the Arena and the Crown's Podium, where battle-bidding auctions rage. The battle pit is not for the fainthearted and strategy plays a crucial role in winning.

## GEOGRAPHY

COASTLINE 462.64 KM (287.47 MILES)

BORDERS OCEAN, ROYAUME DE SATOSHI, X BY SL & TERRITORIO LTT ST

HIGHEST POINT MOUNT ARES +8120 M

LOWEST POINT NFT PORT 0 M

PLOTS 2284 SCALE 1:50000

## H.M. LNFT Land Registry

L1279-041021

TITLE NUMBER

ADMINISTRATIVE AREA

THE GREAT EMPIRE

ISSUED **04 October 2021** 

SCALE 1/50000

OWNER ENTITLEMENT