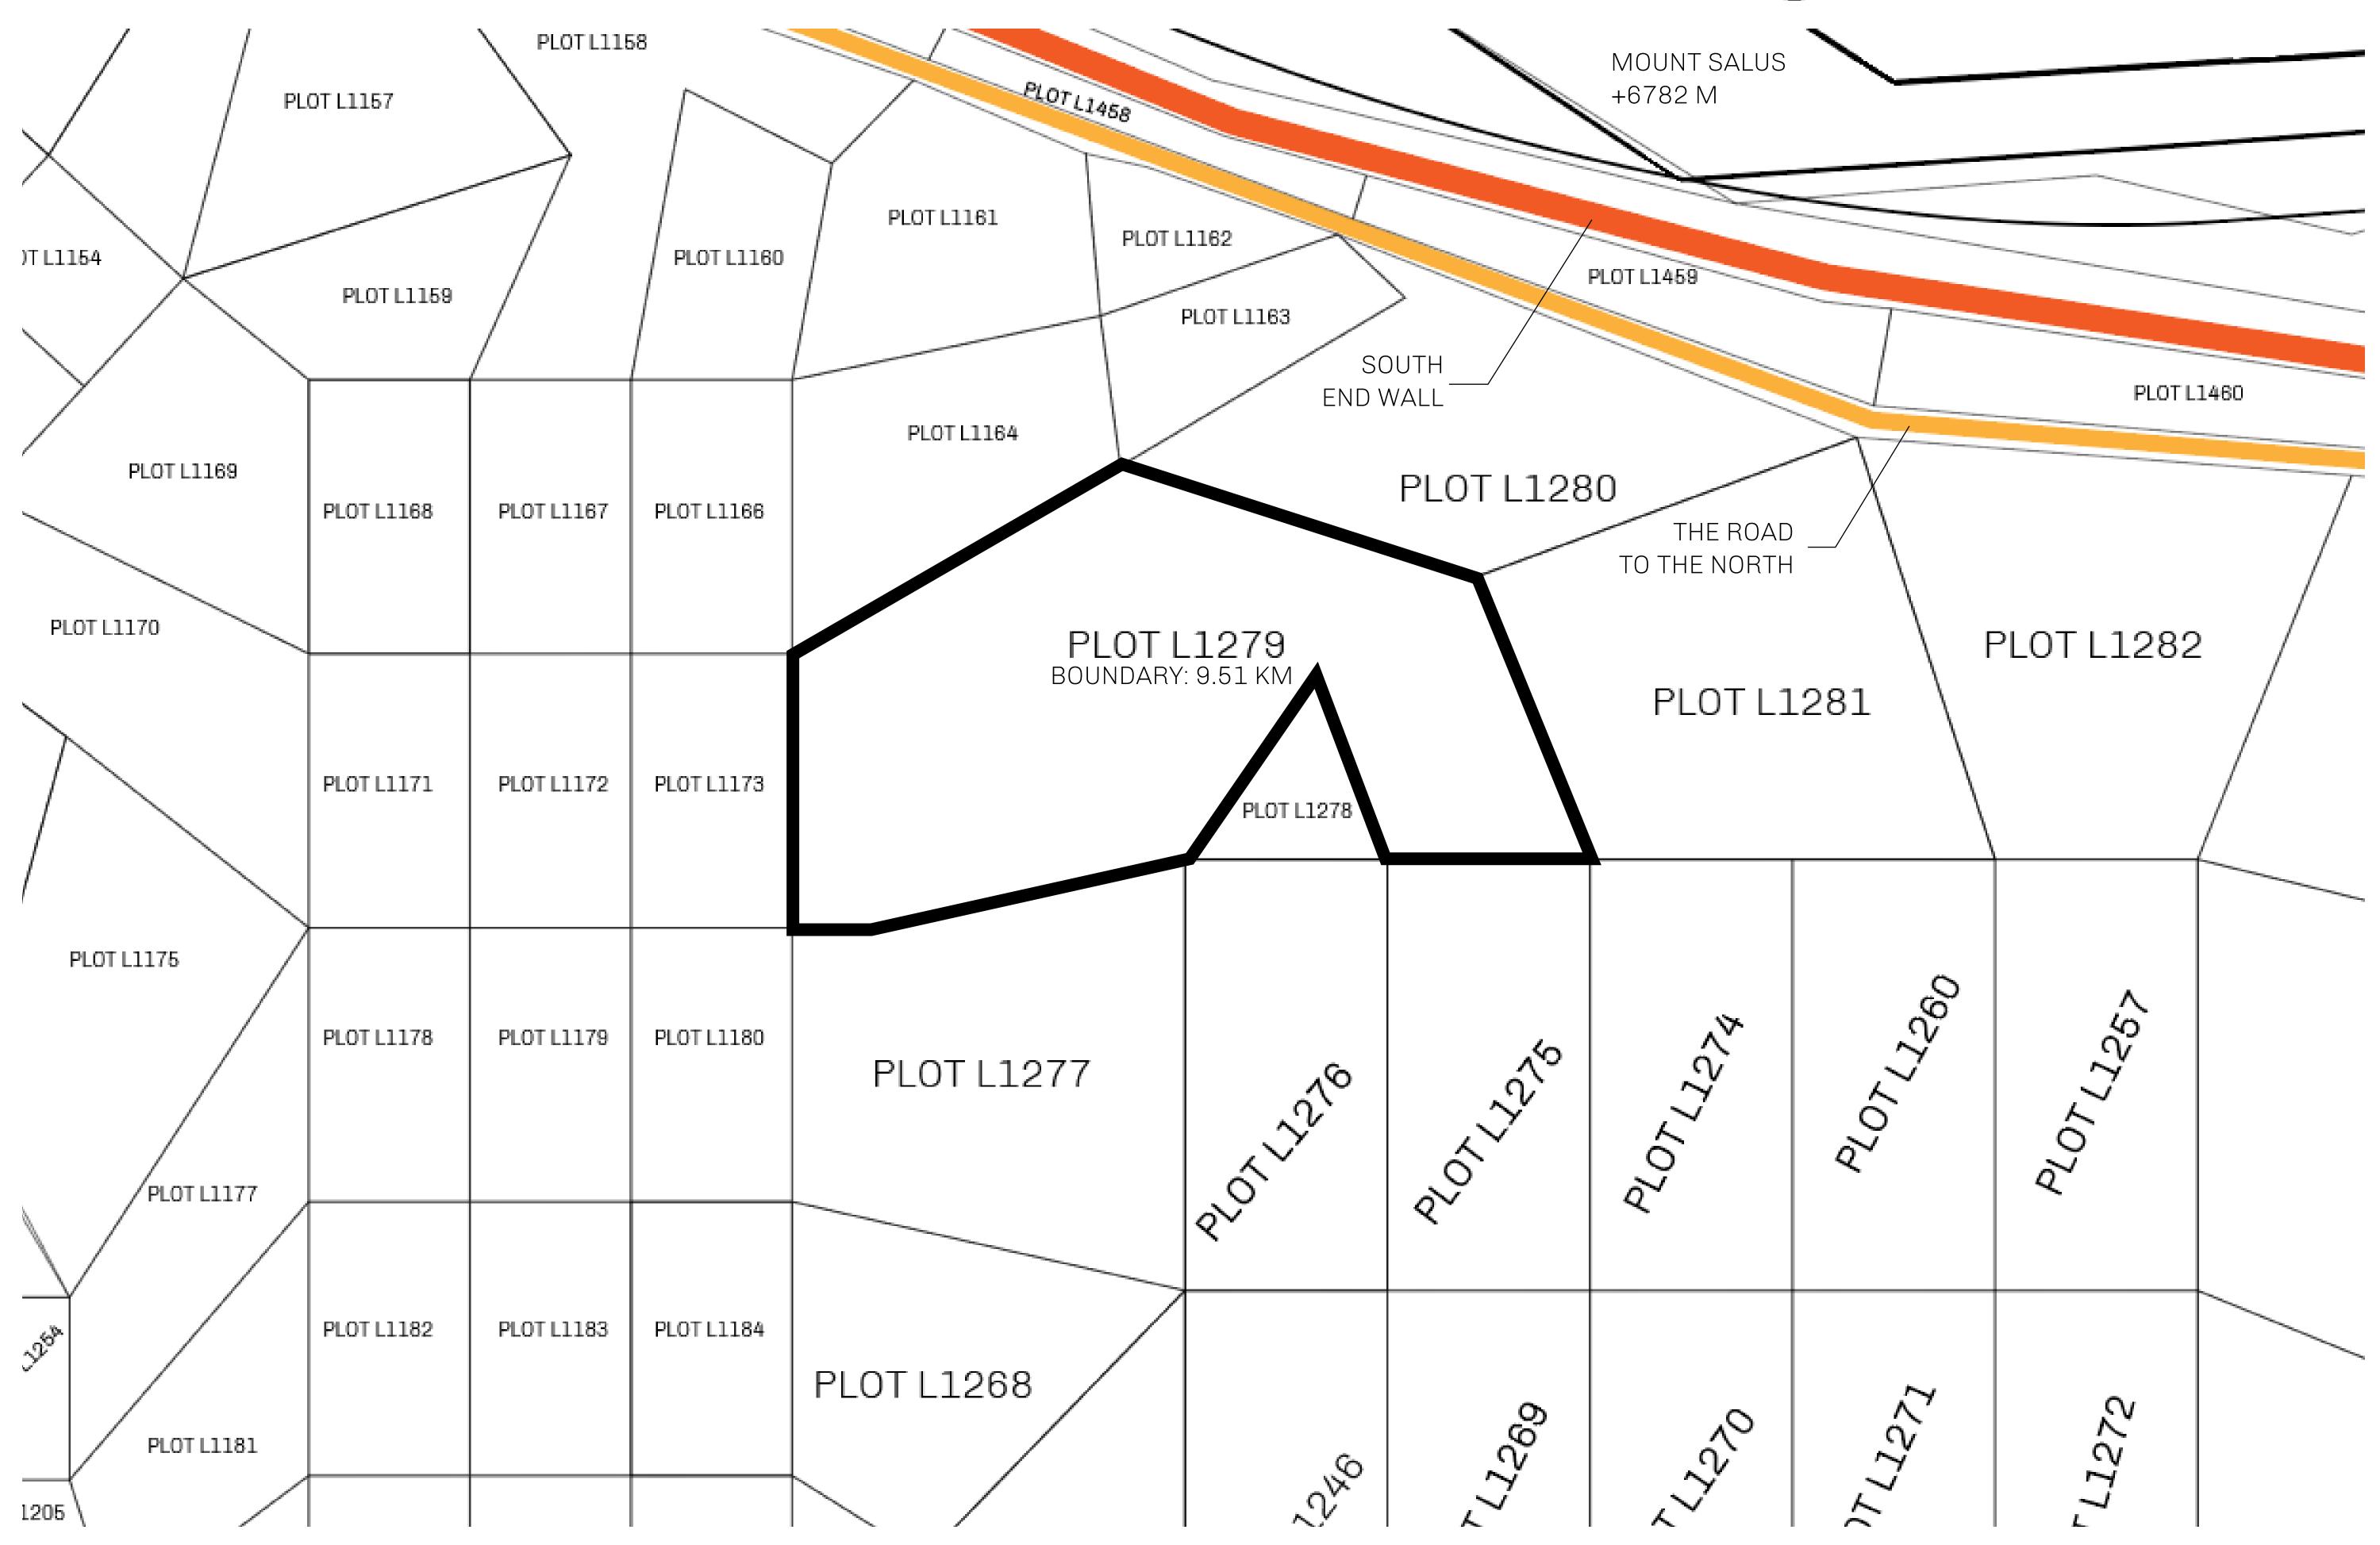

## LOOT NFT WORLD

PLOT L1279-041021

## GEOGRAPHY

COASTLINE 462.64 KM (287.47 MILES)

BORDERS OCEAN, ROYAUME DE SATOSHI, X BY SL & TERRITORIO LTT ST

HIGHEST POINT MOUNT ARES +8120 M

LOWEST POINT NFT PORT 0 M

PLOTS 2284 SCALE 1:50000

## H.M. LNFT Land Registry

L1279-041021

TITLE NUMBER

ADMINISTRATIVE AREA

THE GREAT EMPIRE

ISSUED **04 October 2021** 

SCALE 1/50000

OWNER ENTITLEMENT