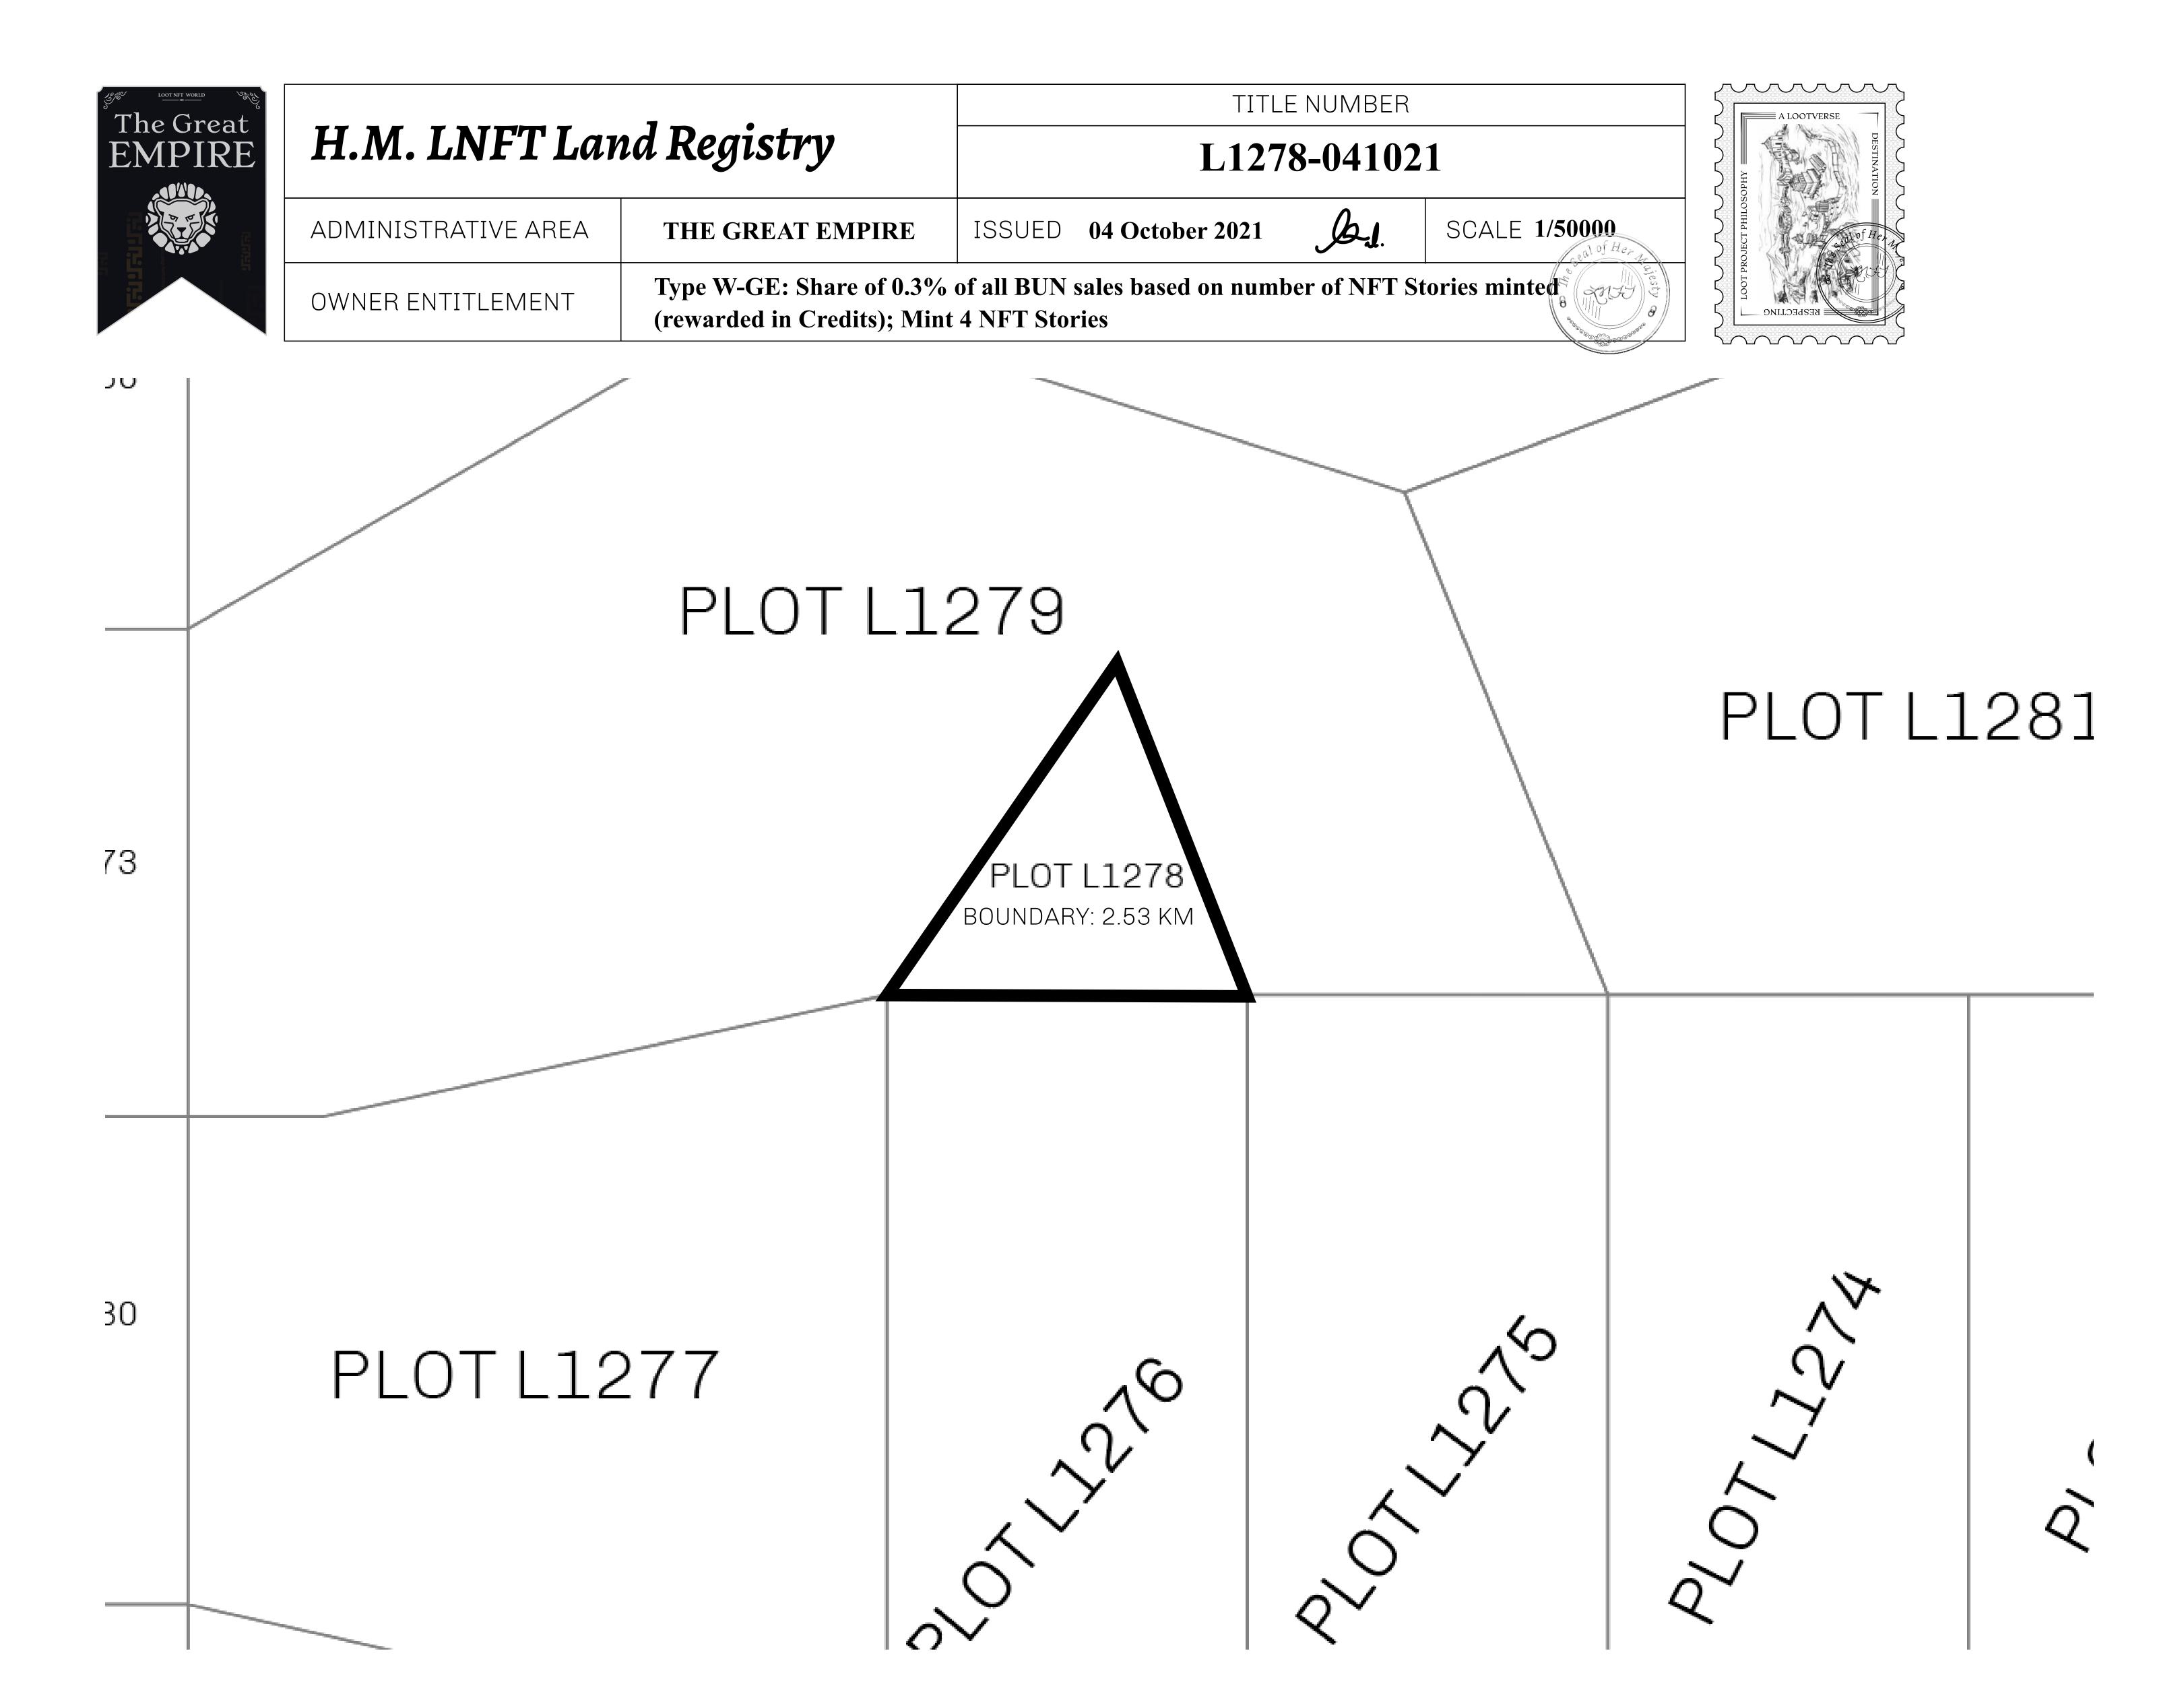

## LOOT NFT WORLD

PLOT L1278-041021

## GEOGRAPHY

COASTLINE 462.64 KM (287.47 MILES)

BORDERS OCEAN, ROYAUME DE SATOSHI, X BY SL & TERRITORIO LTT ST

HIGHEST POINT MOUNT ARES +8120 M

LOWEST POINT NFT PORT 0 M

PLOTS 2284 SCALE 1:50000