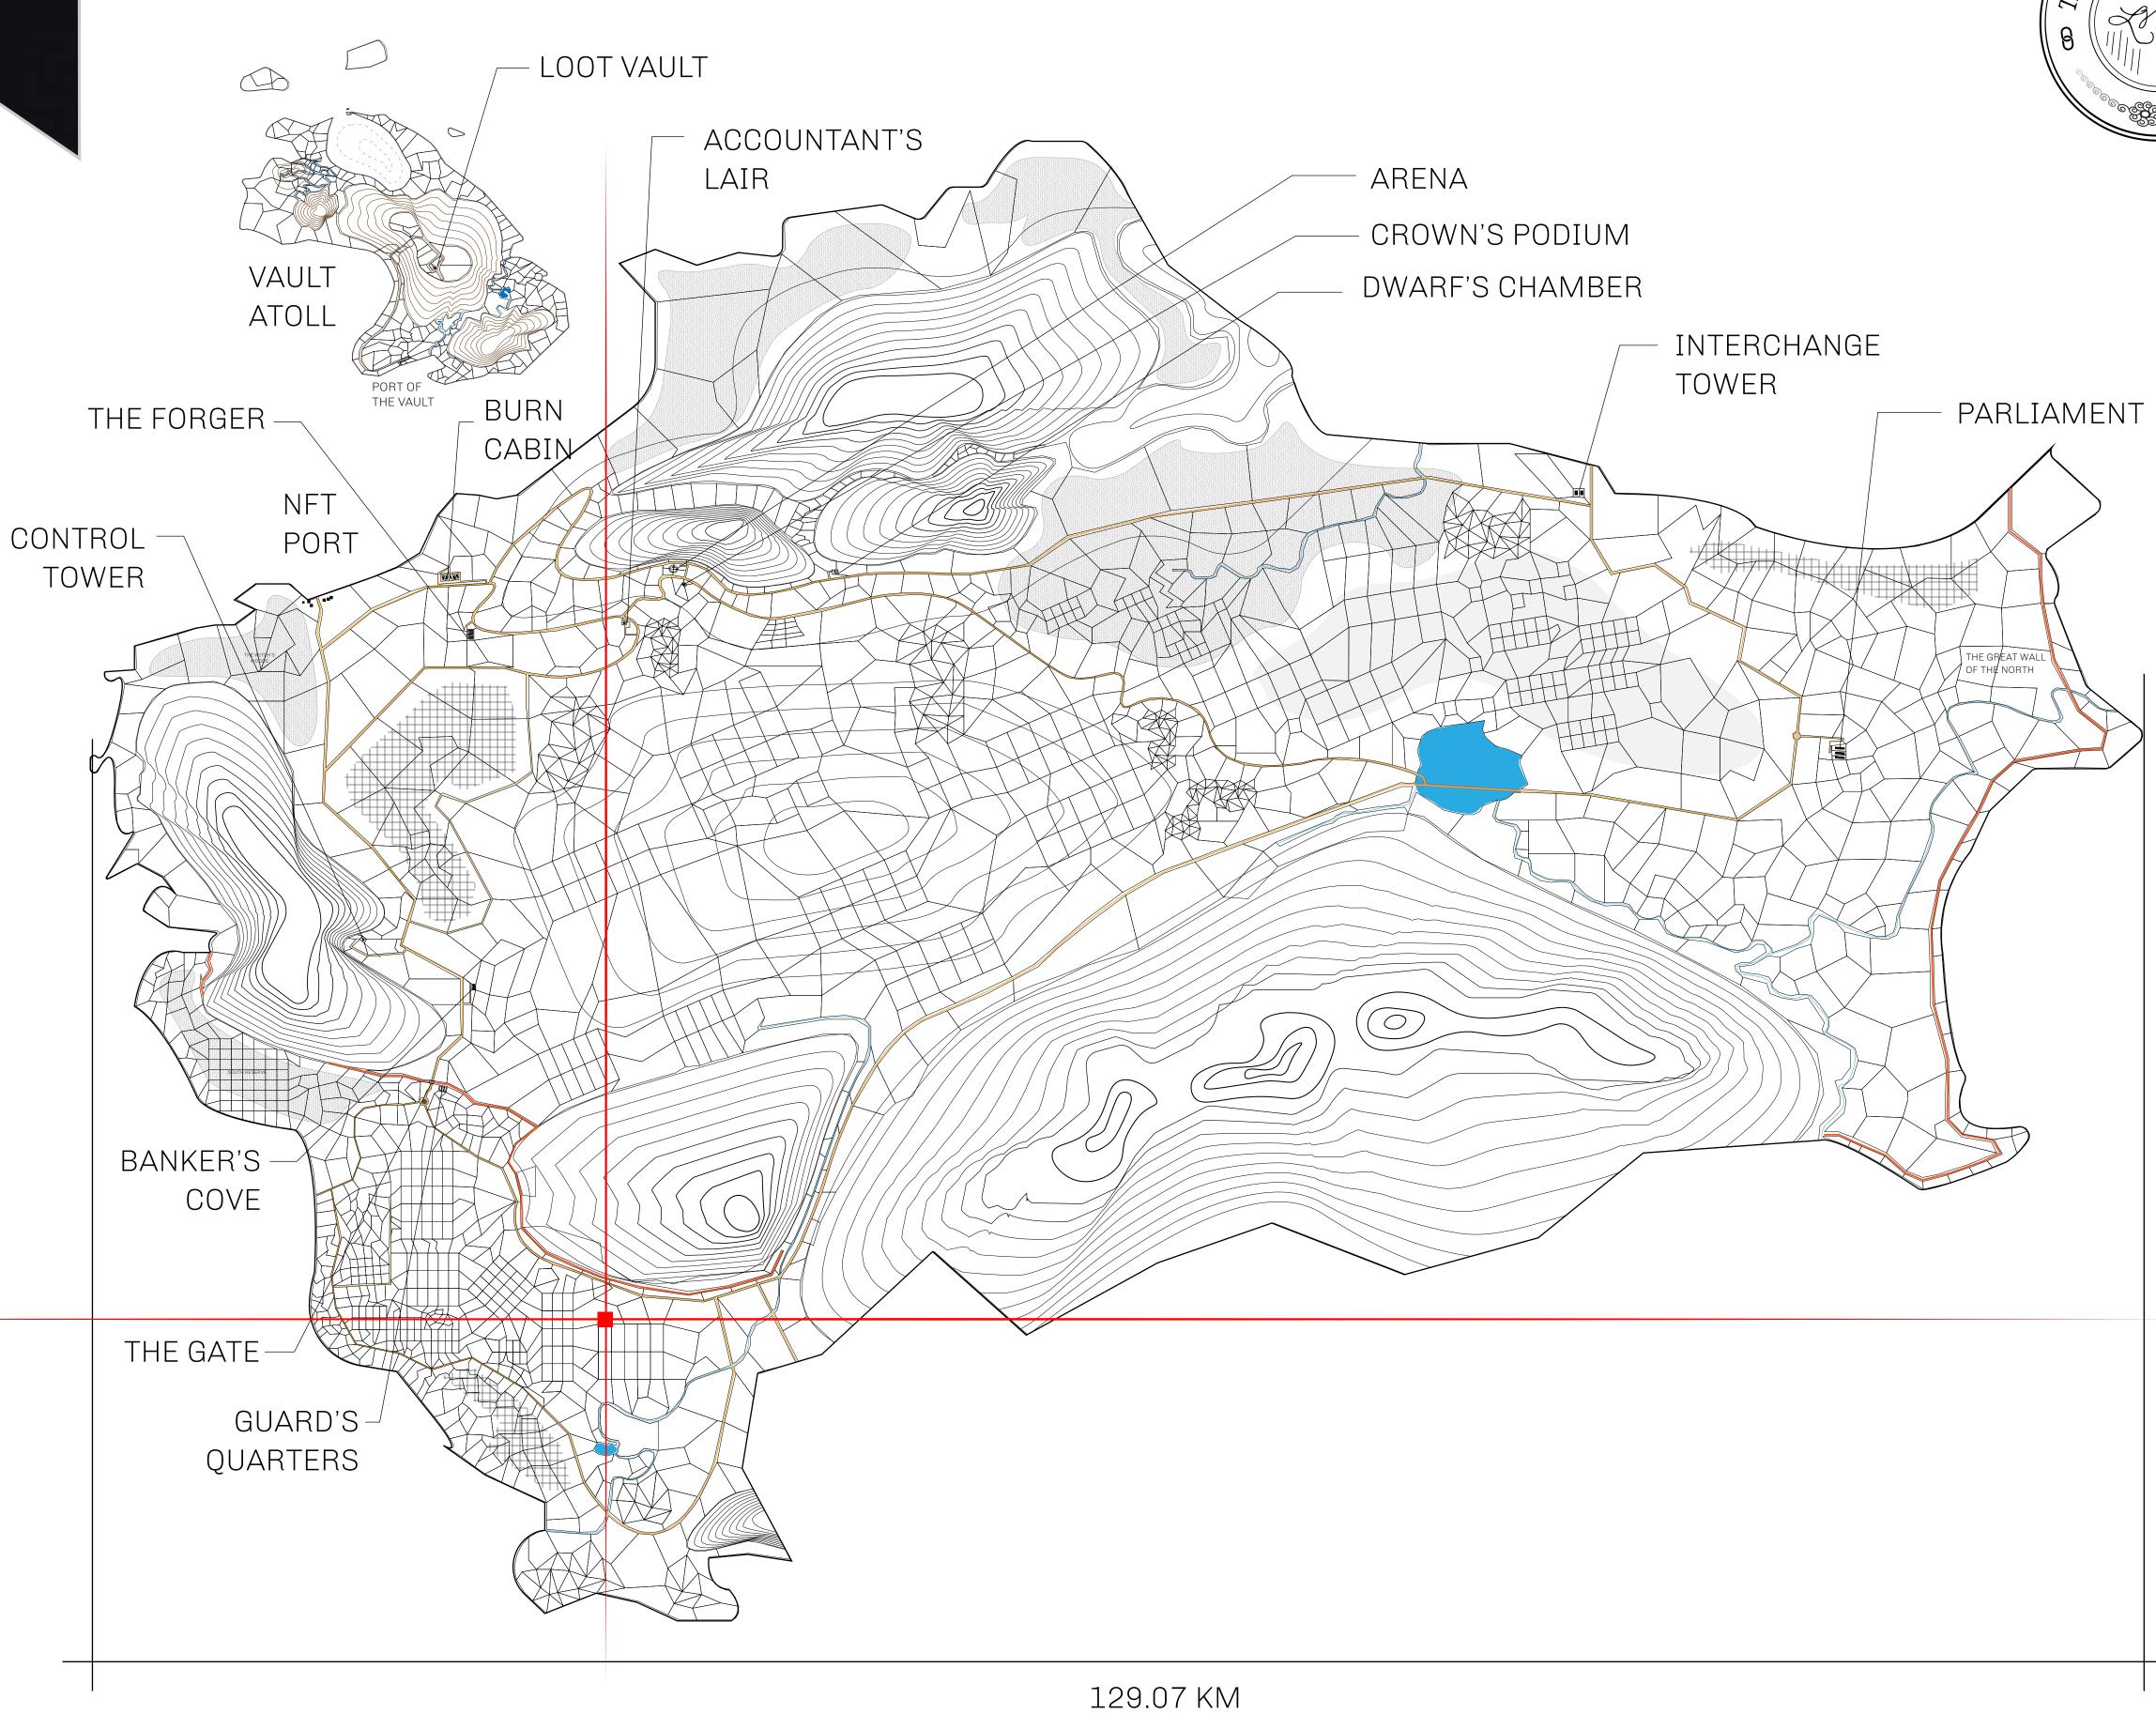

## HER MAJESTY'S GATED WORLD

As an economic and ruling powerhouse, the Great Empire controls the issuance and trade of BUN, LTT, and USDC reward credits. Decisions by its sitting parliamentarians affect Loot NFT World. Following the last war, border controls are tight and only invitees can enter. Each Sunday, all eyes focus on the Arena and the Crown's Podium, where battle-bidding auctions rage. The battle pit is not for the fainthearted and strategy plays a crucial role in winning.

## GEOGRAPHY

COASTLINE 462.64 KM (287.47 MILES)

BORDERS OCEAN, ROYAUME DE SATOSHI, X BY SL & TERRITORIO LTT ST

HIGHEST POINT MOUNT ARES +8120 M

LOWEST POINT NFT PORT 0 M

PLOTS 2284 SCALE 1:50000