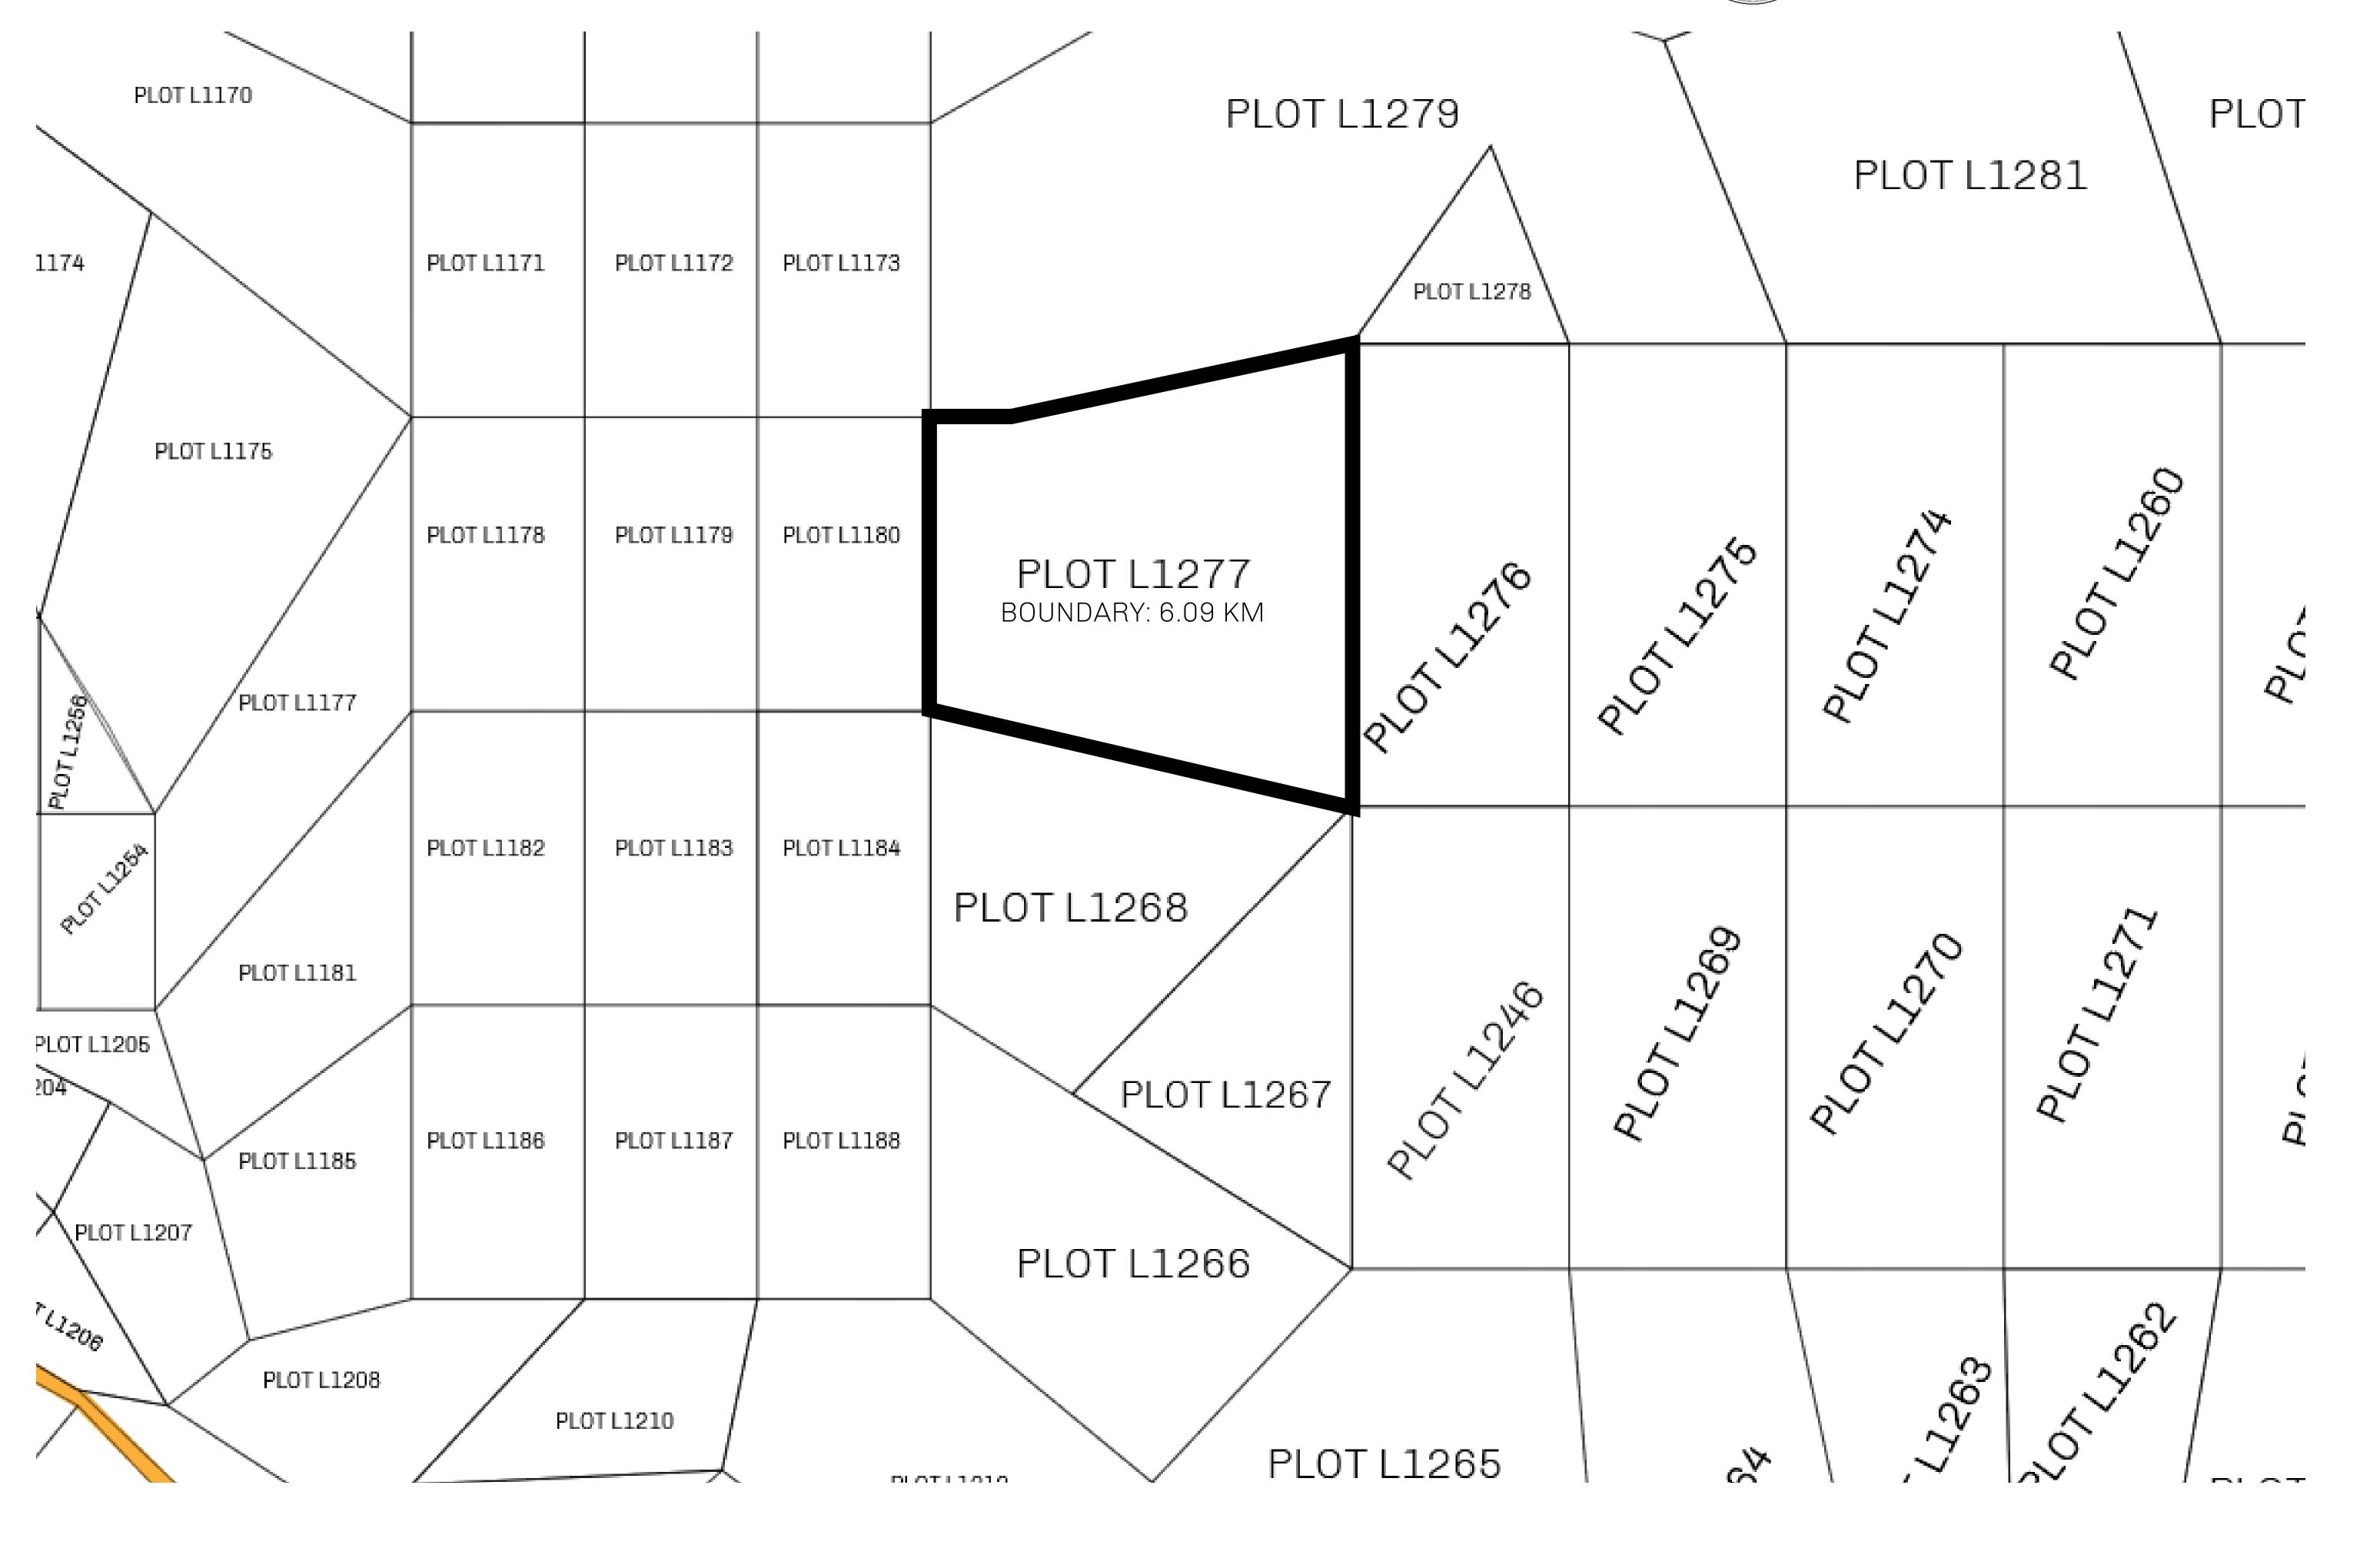

## GEOGRAPHY

COASTLINE 462.64 KM (287.47 MILES)

BORDERS OCEAN, ROYAUME DE SATOSHI, X BY SL & TERRITORIO LTT ST

HIGHEST POINT MOUNT ARES +8120 M

LOWEST POINT NFT PORT 0 M

PLOTS 2284 SCALE 1:50000

PLOT L1277-041021

## H.M. LNFT Land Registry

L1277-041021

TITLE NUMBER

ADMINISTRATIVE AREA

THE GREAT EMPIRE

ISSUED **04 October 2021** 

SCALE 1/50000

OWNER ENTITLEMENT