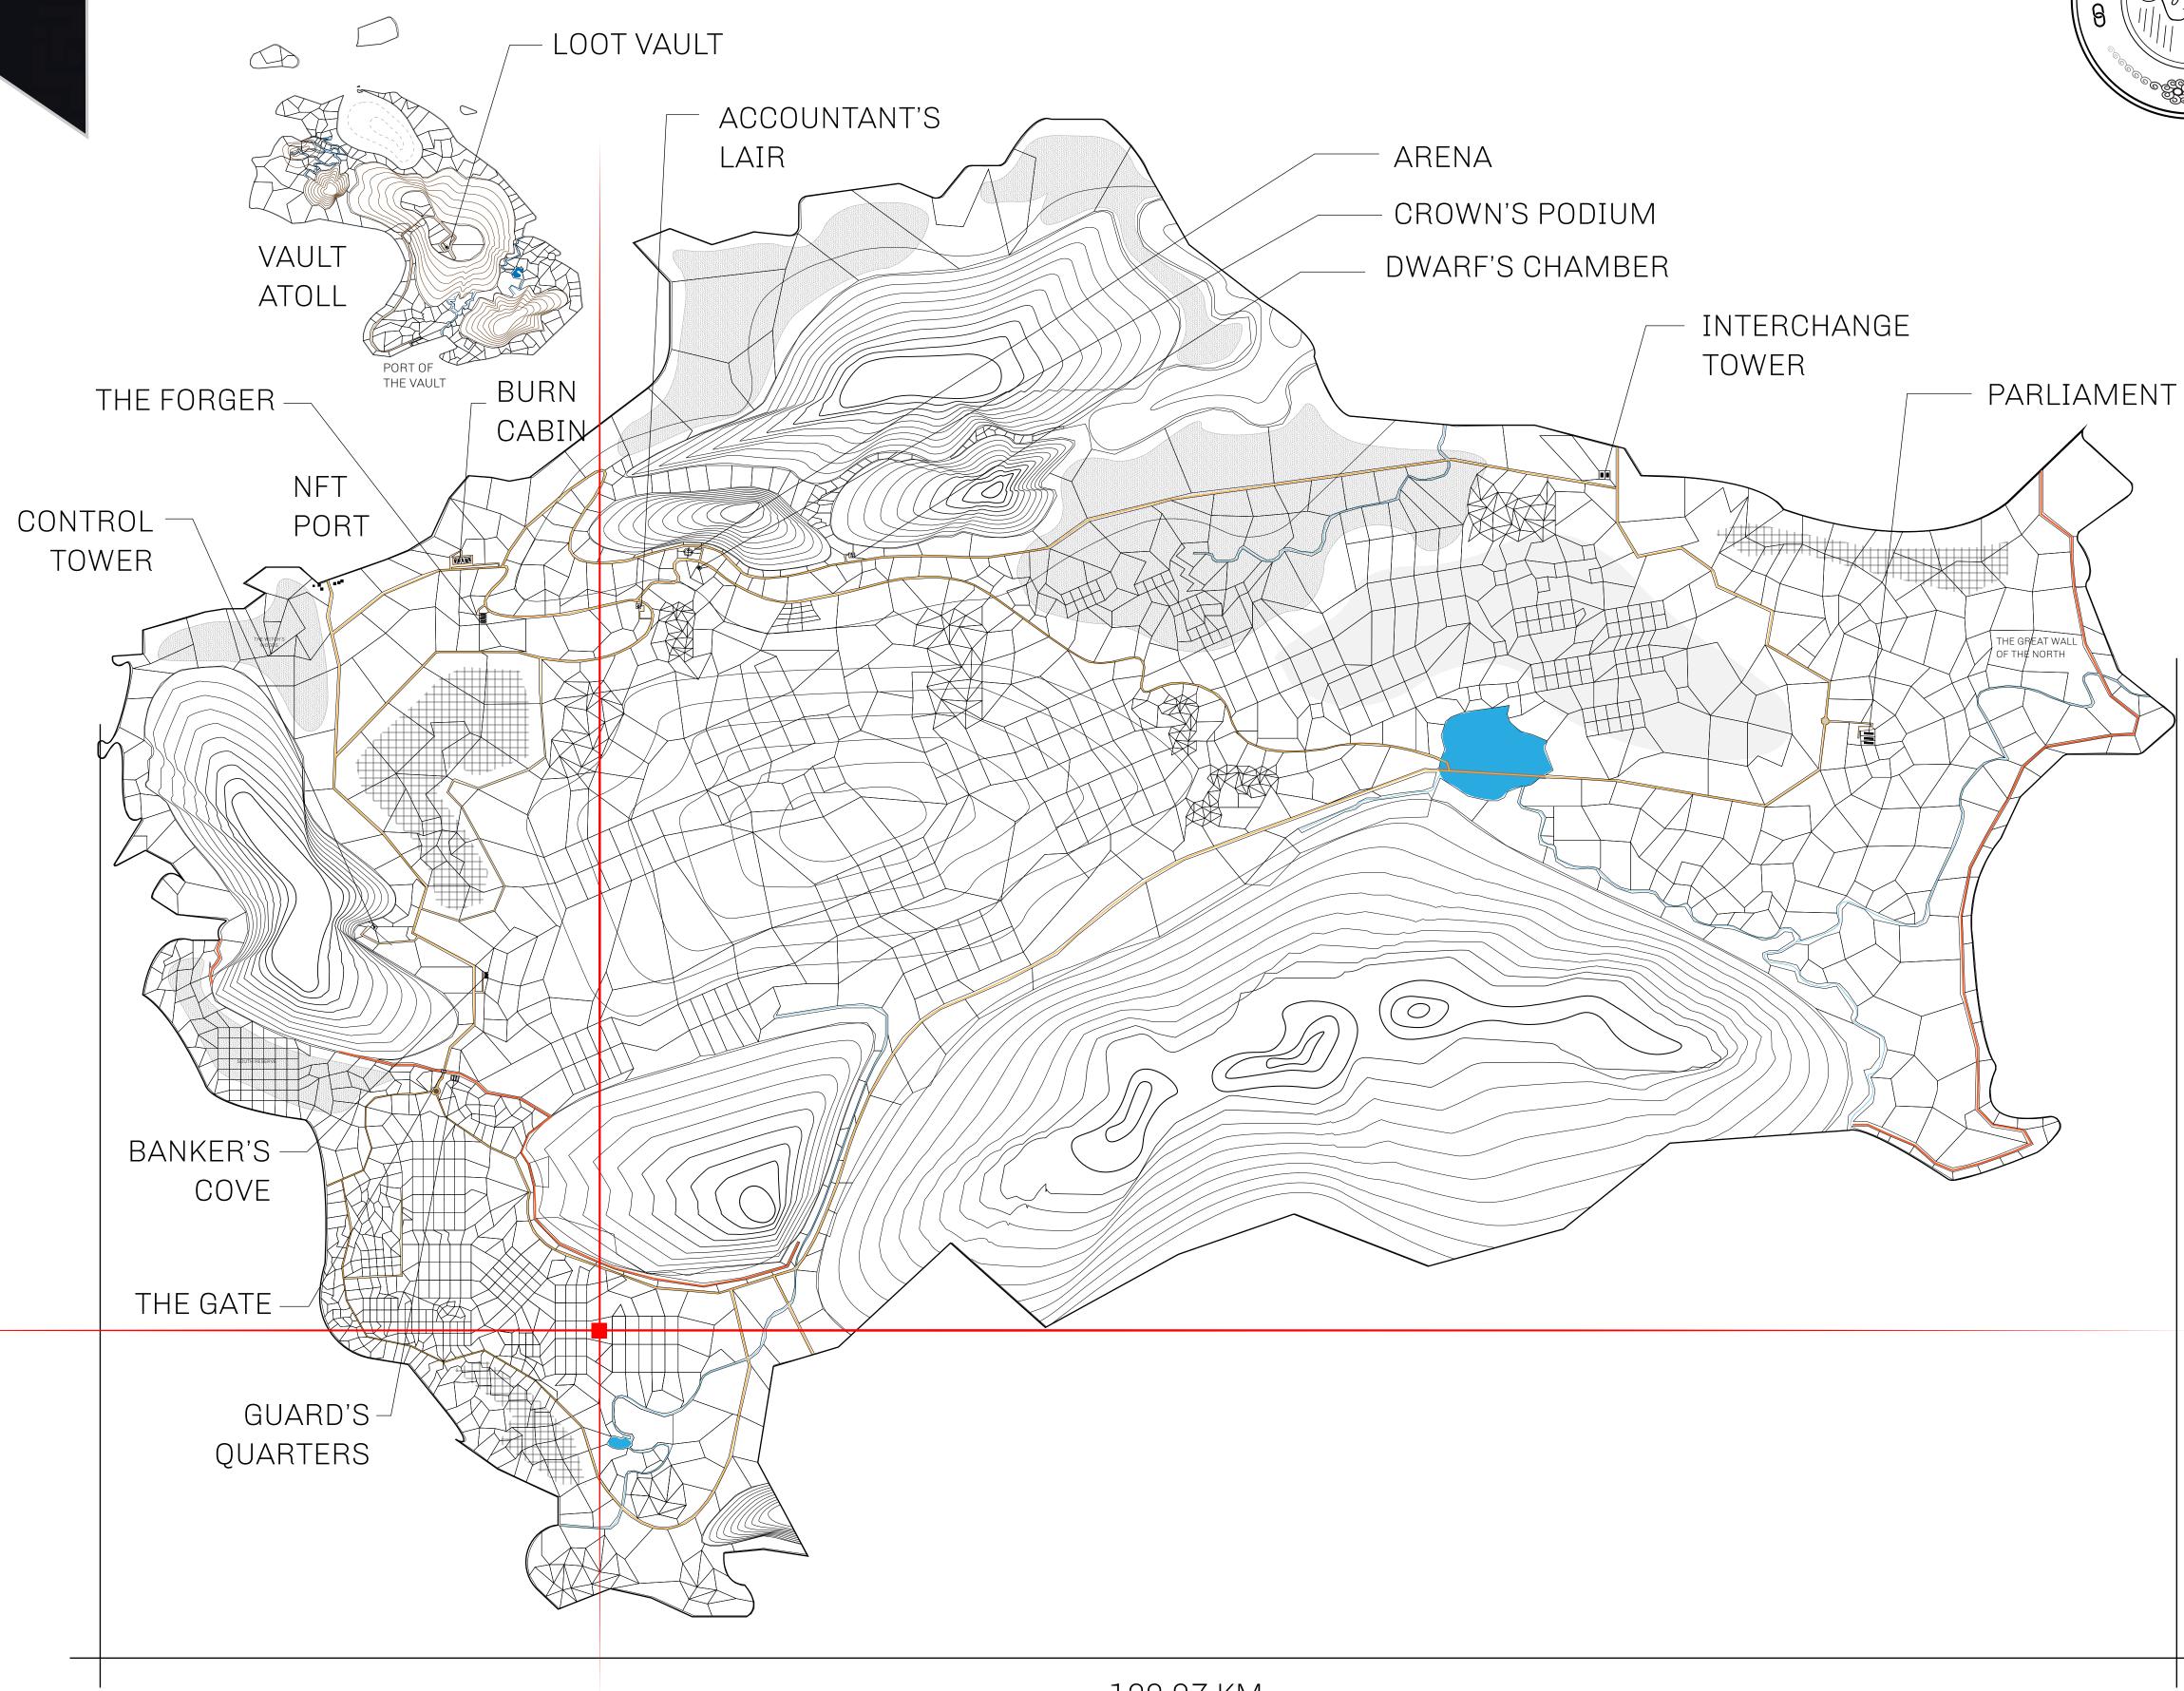

## GEOGRAPHY

COASTLINE 462.64 KM (287.47 MILES)

BORDERS OCEAN, ROYAUME DE SATOSHI, X BY SL & TERRITORIO LTT ST

HIGHEST POINT MOUNT ARES +8120 M

LOWEST POINT NFT PORT 0 M

PLOTS 2284 SCALE 1:50000

PLOT L1277-041021

## H.M. LNFT Land Registry

L1277-041021

TITLE NUMBER

ADMINISTRATIVE AREA

THE GREAT EMPIRE

ISSUED **04 October 2021** 

SCALE 1/50000

OWNER ENTITLEMENT