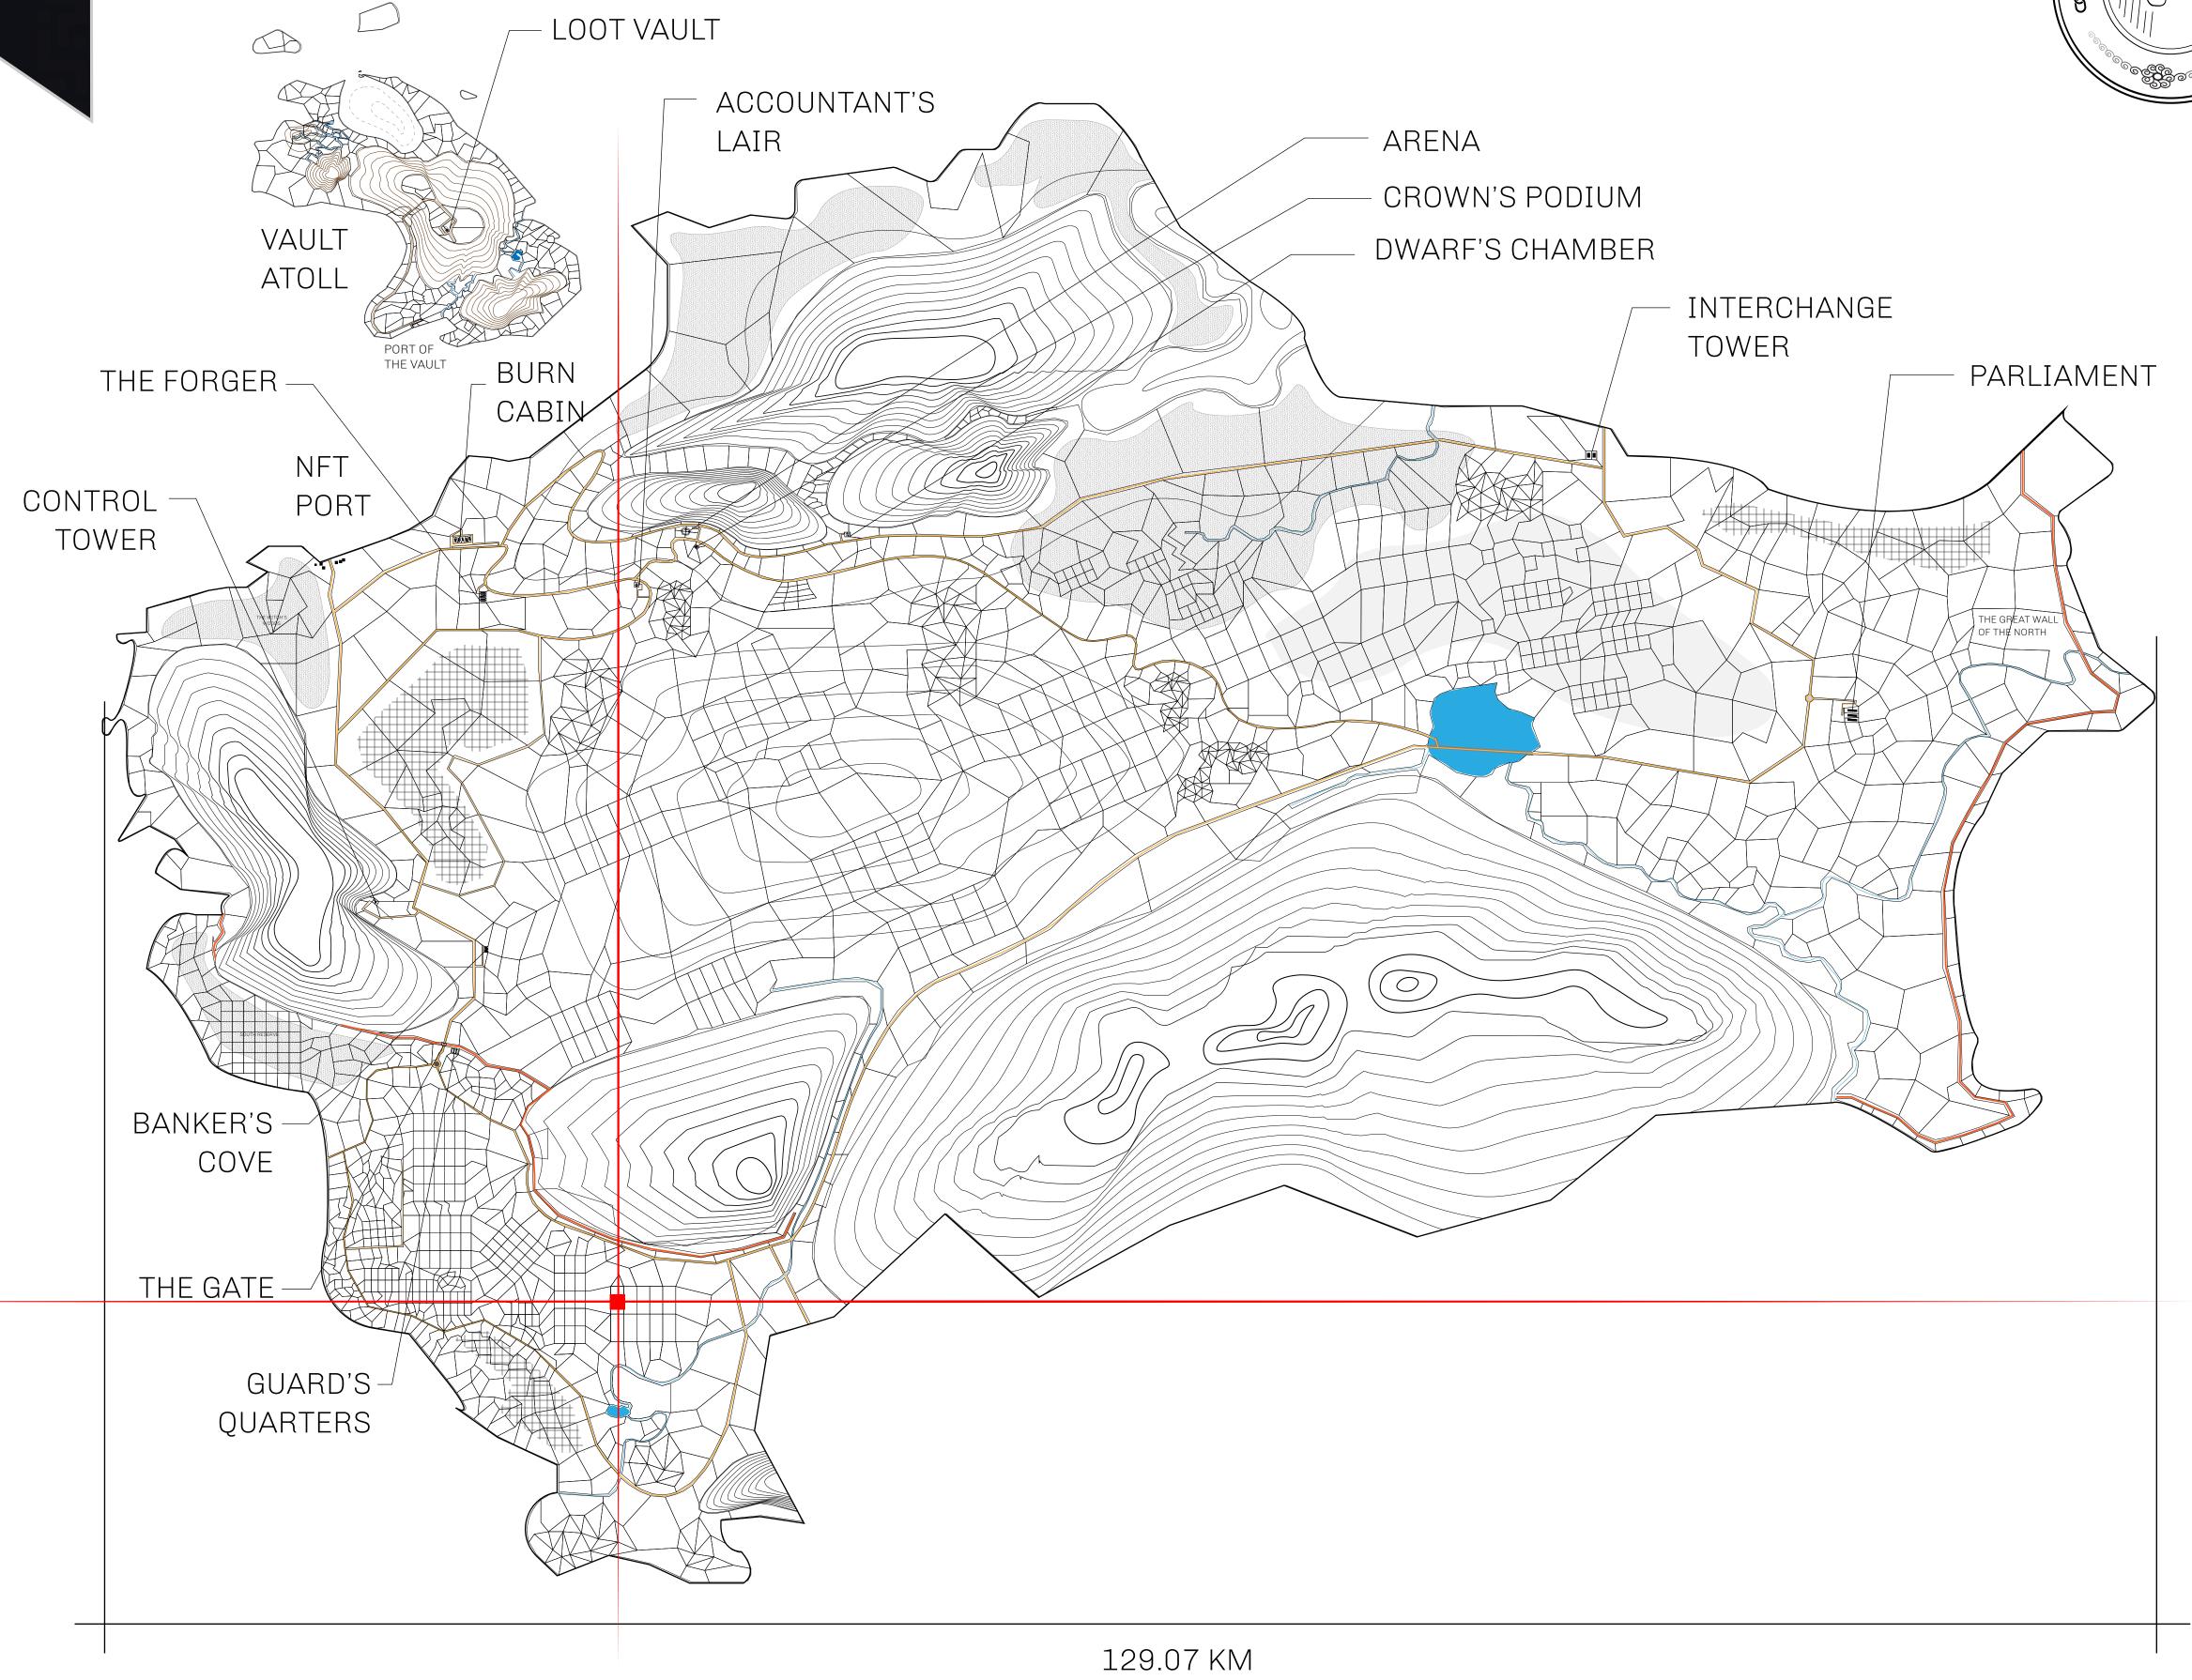

## **GEOGRAPHY**

COASTLINE 462.64 KM (287.47 MILES)

BORDERS OCEAN, ROYAUME DE SATOSHI, X BY SL & TERRITORIO LTT ST

HIGHEST POINT MOUNT ARES +8120 M

LOWEST POINT NFT PORT 0 M

PLOTS 2284 SCALE 1:50000

## H.M. LNFT Land Registry L1276-041021 ADMINISTRATIVE AREA THE GREAT EMPIRE ISSUED 04 October 2021 D. SCALE 1/50000

I LUI LIZOZ

| OWNER ENTITLEMENT | Type W-GE: Share of 0.3% of all BUN sales based on number of NFT Stories mint (rewarded in Credits); Mint 4 NFT Stories |             |  | es minted |
|-------------------|-------------------------------------------------------------------------------------------------------------------------|-------------|--|-----------|
|                   |                                                                                                                         | 1 LUI LIZ13 |  | PLO       |