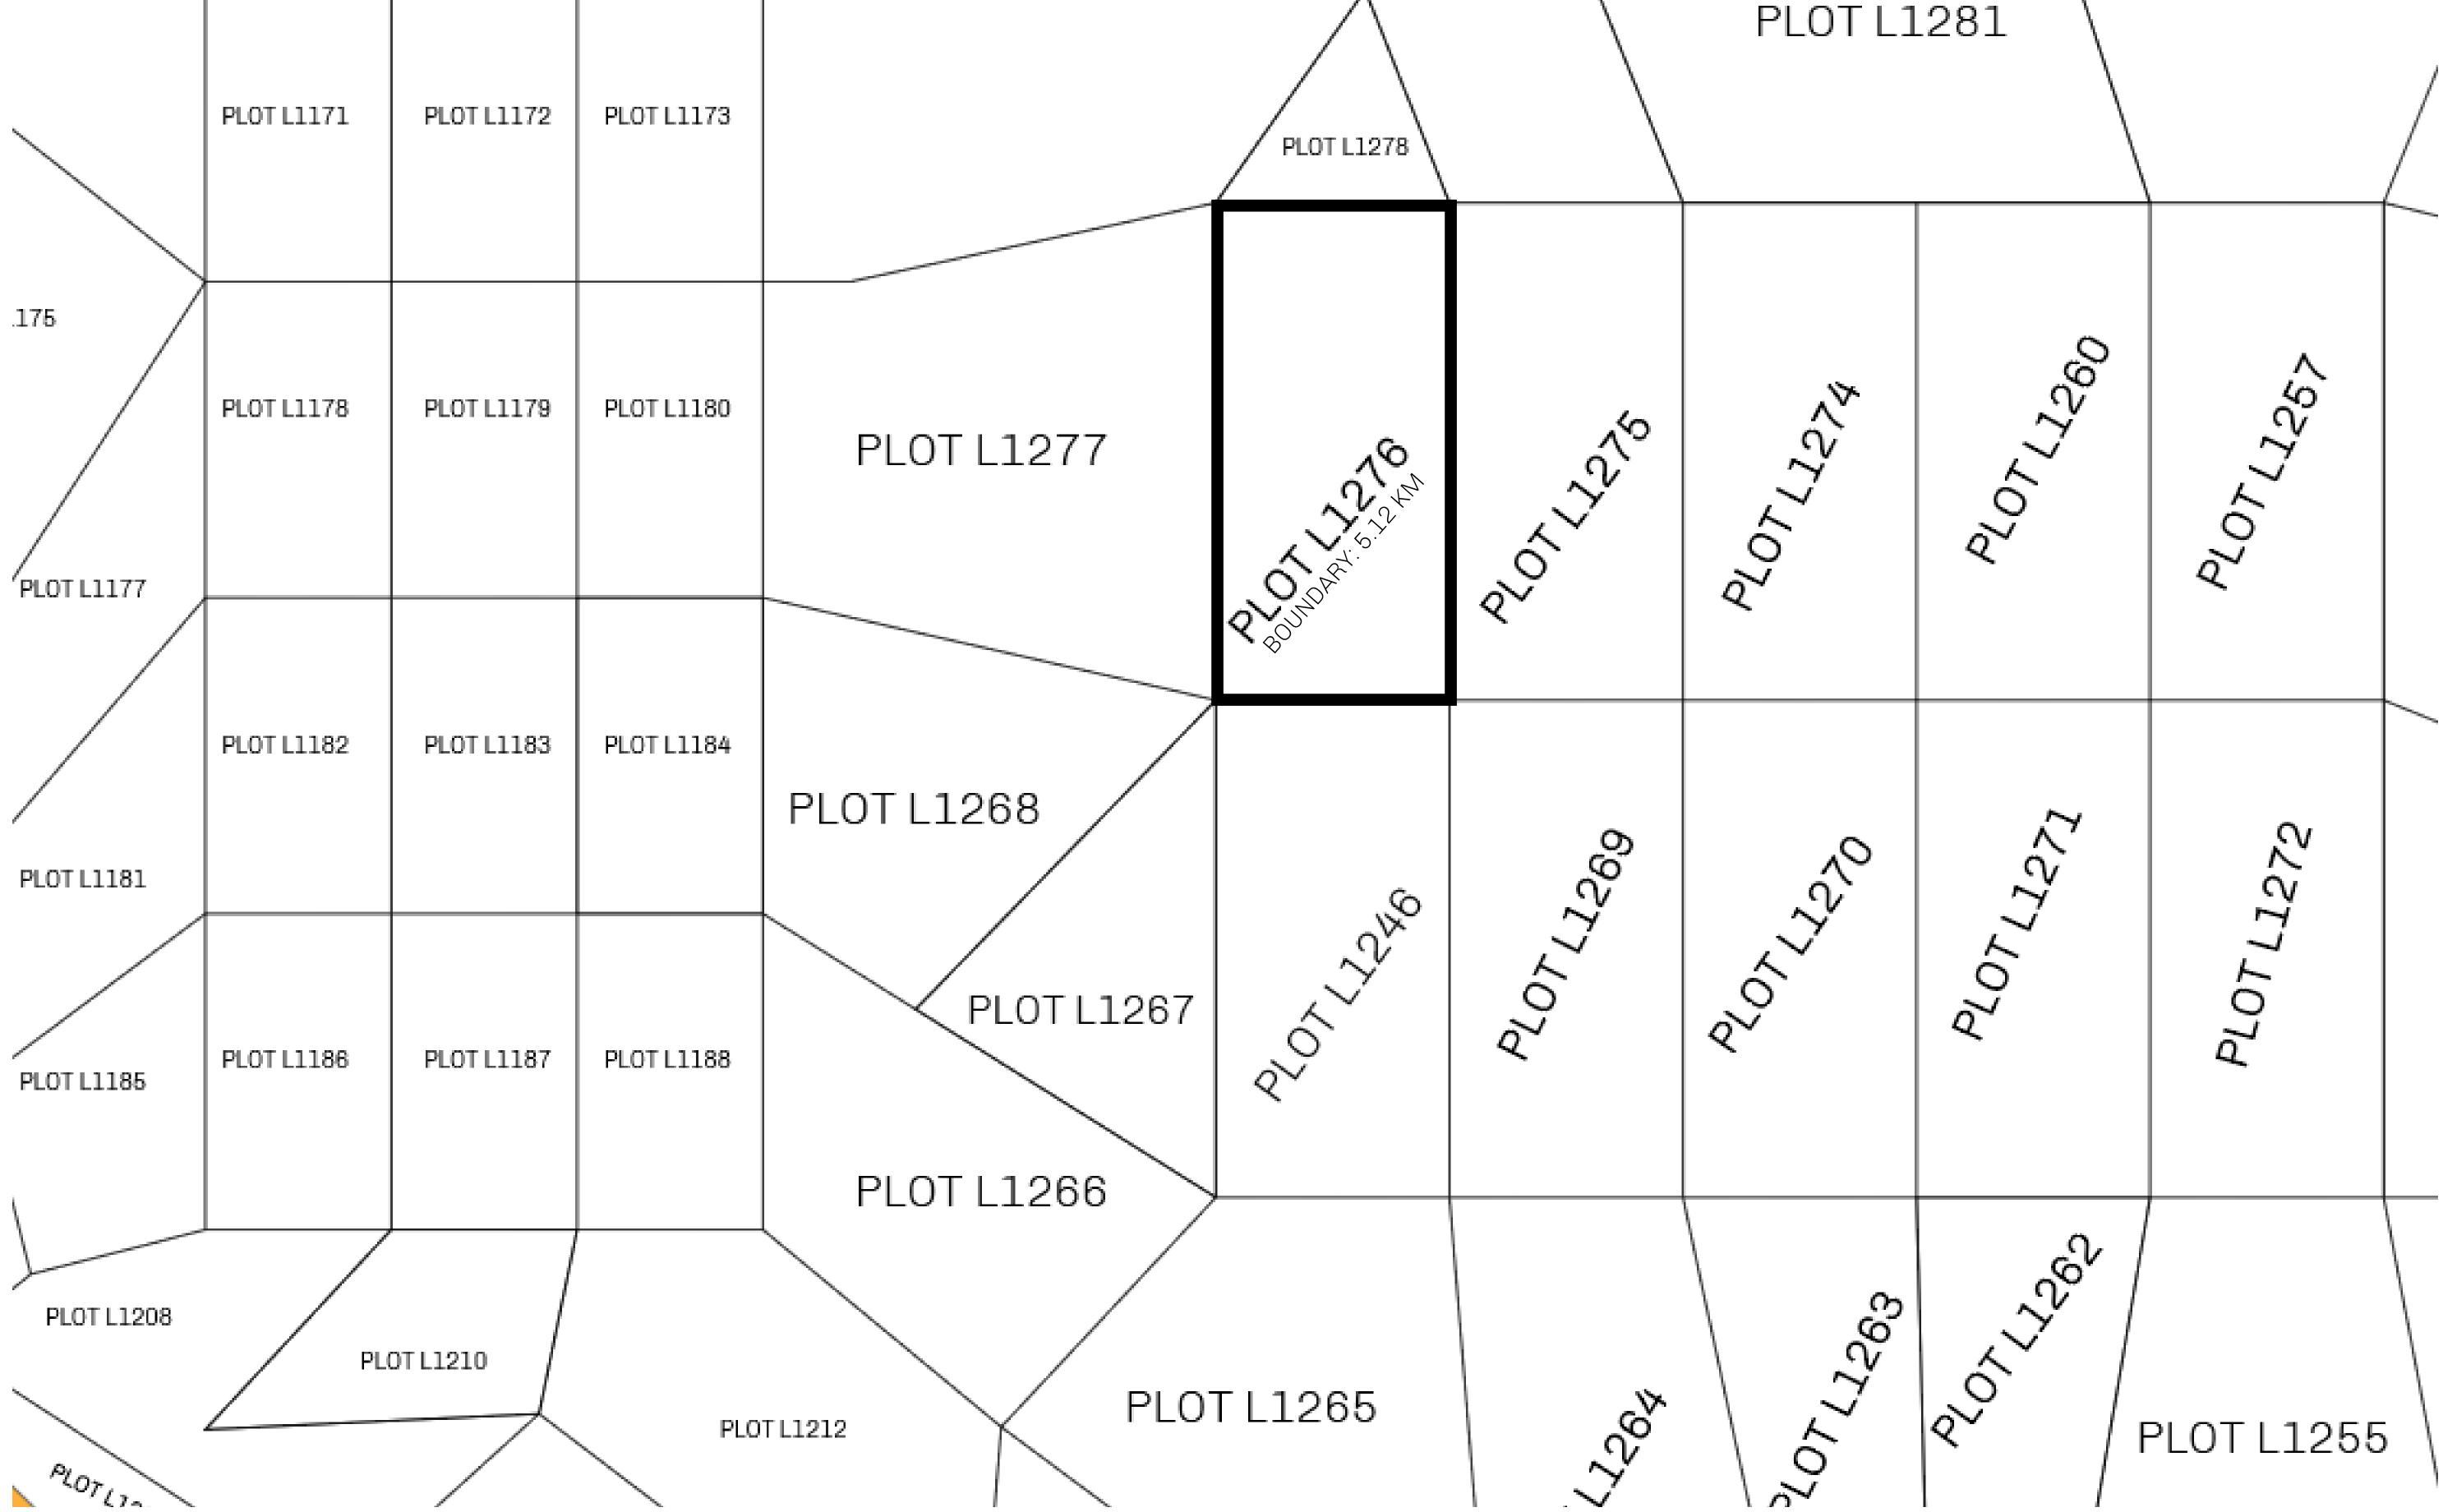

## LOOT NFT WORLD

PLOT L1276-041021

## **GEOGRAPHY**

COASTLINE 462.64 KM (287.47 MILES)

BORDERS OCEAN, ROYAUME DE SATOSHI, X BY SL & TERRITORIO LTT ST

HIGHEST POINT MOUNT ARES +8120 M

LOWEST POINT NFT PORT 0 M

PLOTS 2284 SCALE 1:50000

## H.M. LNFT Land Registry L1276-041021 ADMINISTRATIVE AREA THE GREAT EMPIRE ISSUED 04 October 2021 D. SCALE 1/50000

I LUI LIZOZ

| OWNER ENTITLEMENT | Type W-GE: Share of 0.3% of all BUN sales based on number of NFT Stories mint (rewarded in Credits); Mint 4 NFT Stories |             |  | es minted |
|-------------------|-------------------------------------------------------------------------------------------------------------------------|-------------|--|-----------|
|                   |                                                                                                                         | 1 LUI LIZ13 |  | PLO       |