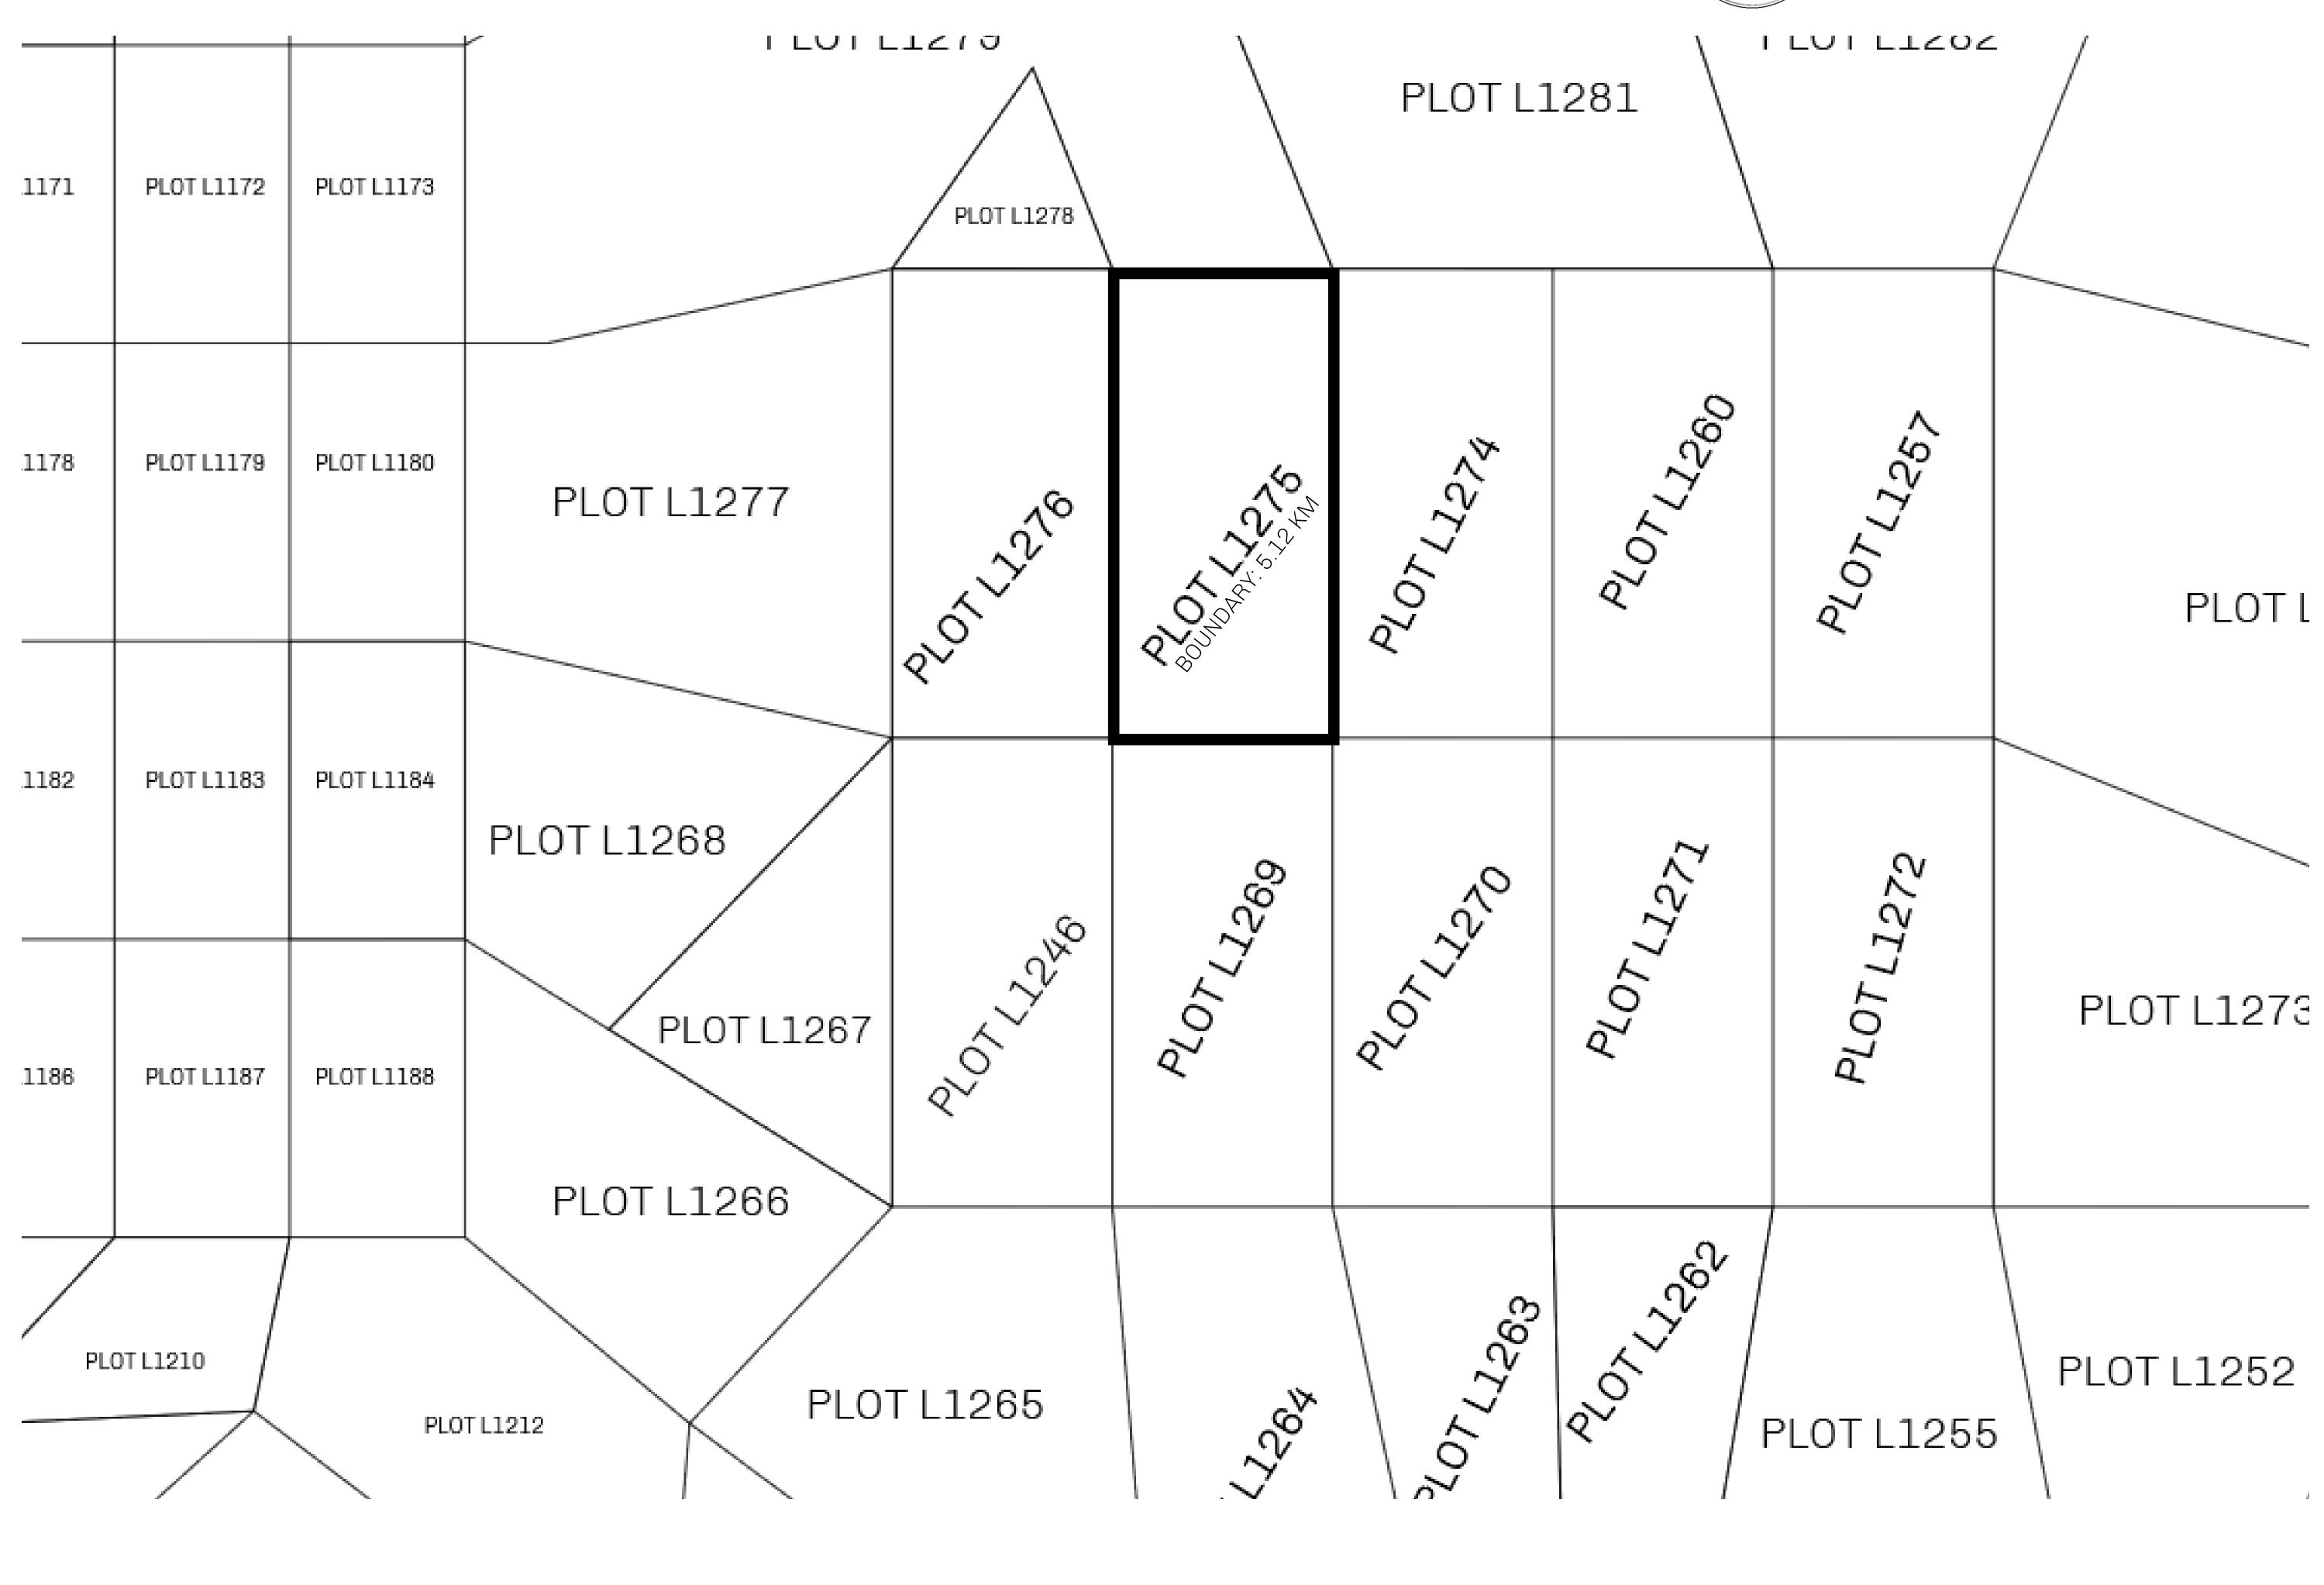

## LOOT NFT WORLD

PLOT L1275-041021

## GEOGRAPHY

COASTLINE 462.64 KM (287.47 MILES)

BORDERS OCEAN, ROYAUME DE SATOSHI, X BY SL & TERRITORIO LTT ST

HIGHEST POINT MOUNT ARES +8120 M

LOWEST POINT NFT PORT 0 M

PLOTS 2284 SCALE 1:50000

## H.M. LNFT Land Registry

L1275-041021

TITLE NUMBER

ADMINISTRATIVE AREA

THE GREAT EMPIRE

ISSUED **04 October 2021** 

SCALE 1/50000

OWNER ENTITLEMENT