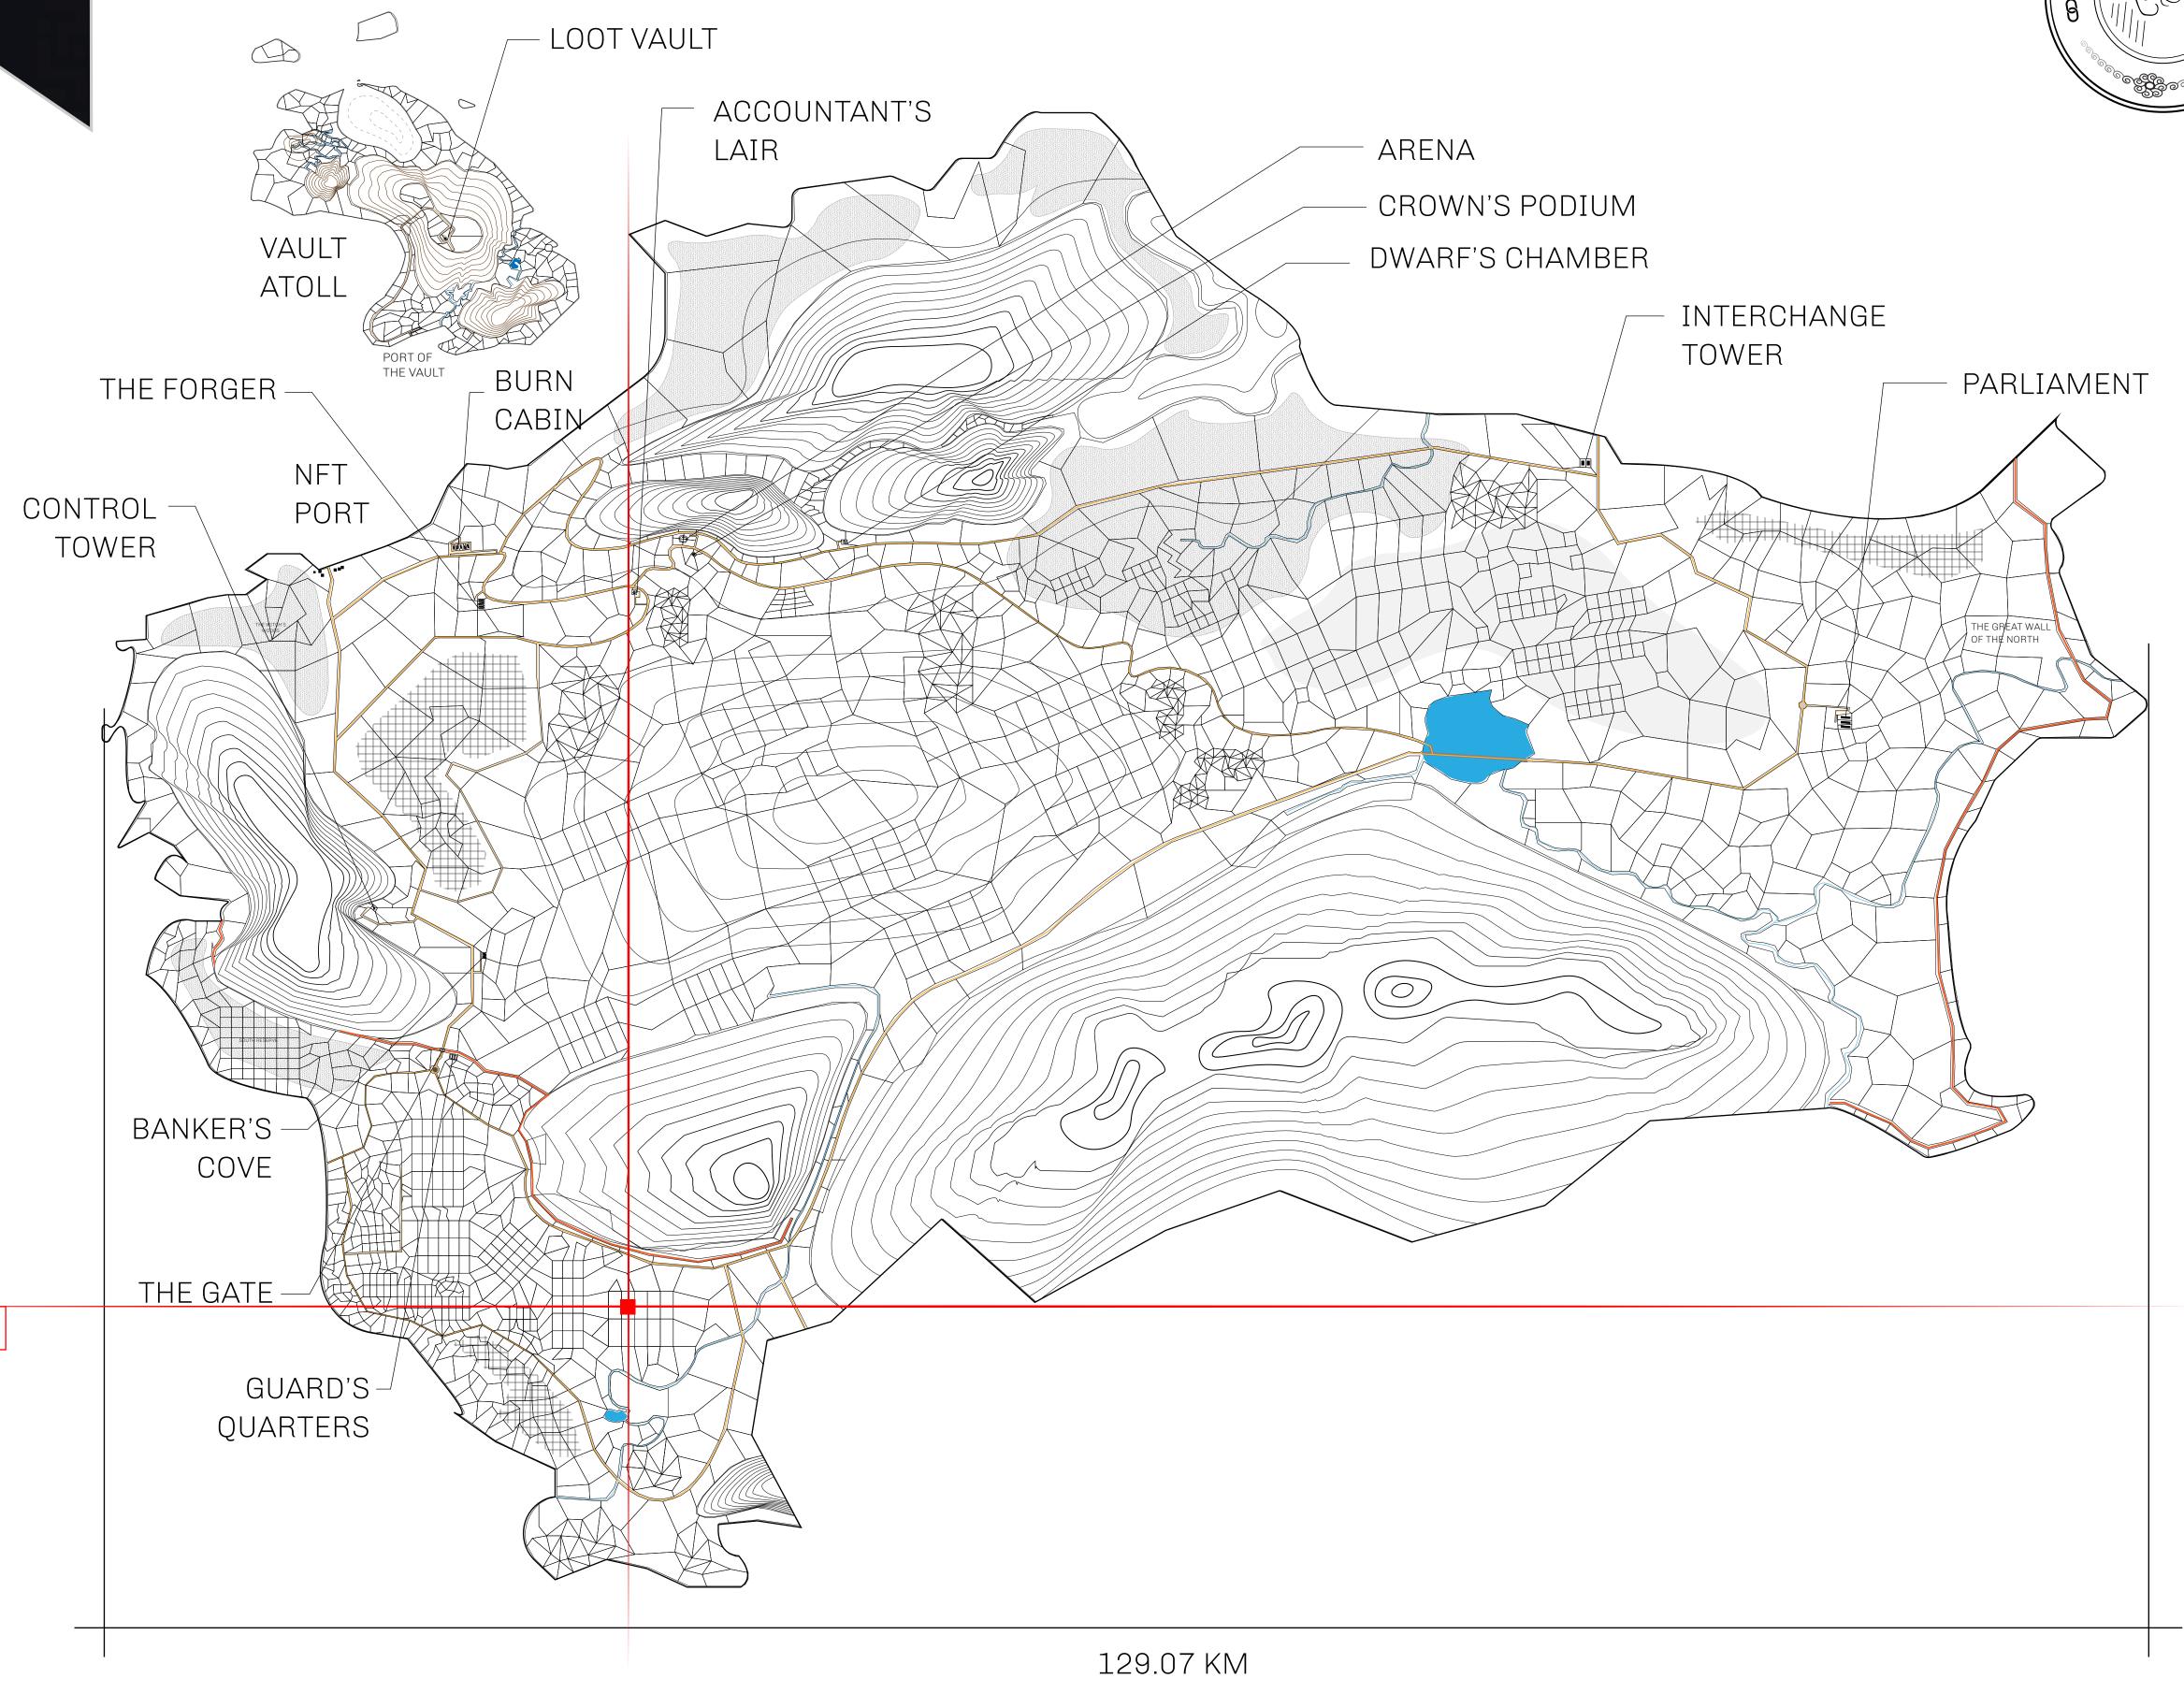

## HER MAJESTY'S GATED WORLD

As an economic and ruling powerhouse, the Great Empire controls the issuance and trade of BUN, LTT, and USDC reward credits. Decisions by its sitting parliamentarians affect Loot NFT World. Following the last war, border controls are tight and only invitees can enter. Each Sunday, all eyes focus on the Arena and the Crown's Podium, where battle-bidding auctions rage. The battle pit is not for the fainthearted and strategy plays a crucial role in winning.

## GEOGRAPHY

COASTLINE 462.64 KM (287.47 MILES)

BORDERS OCEAN, ROYAUME DE SATOSHI, X BY SL & TERRITORIO LTT ST

HIGHEST POINT MOUNT ARES +8120 M

LOWEST POINT NFT PORT 0 M

PLOTS 2284 SCALE 1:50000

## H.M. LNFT Land Registry

L1275-041021

TITLE NUMBER

ADMINISTRATIVE AREA

THE GREAT EMPIRE

ISSUED **04 October 2021** 

SCALE 1/50000

OWNER ENTITLEMENT