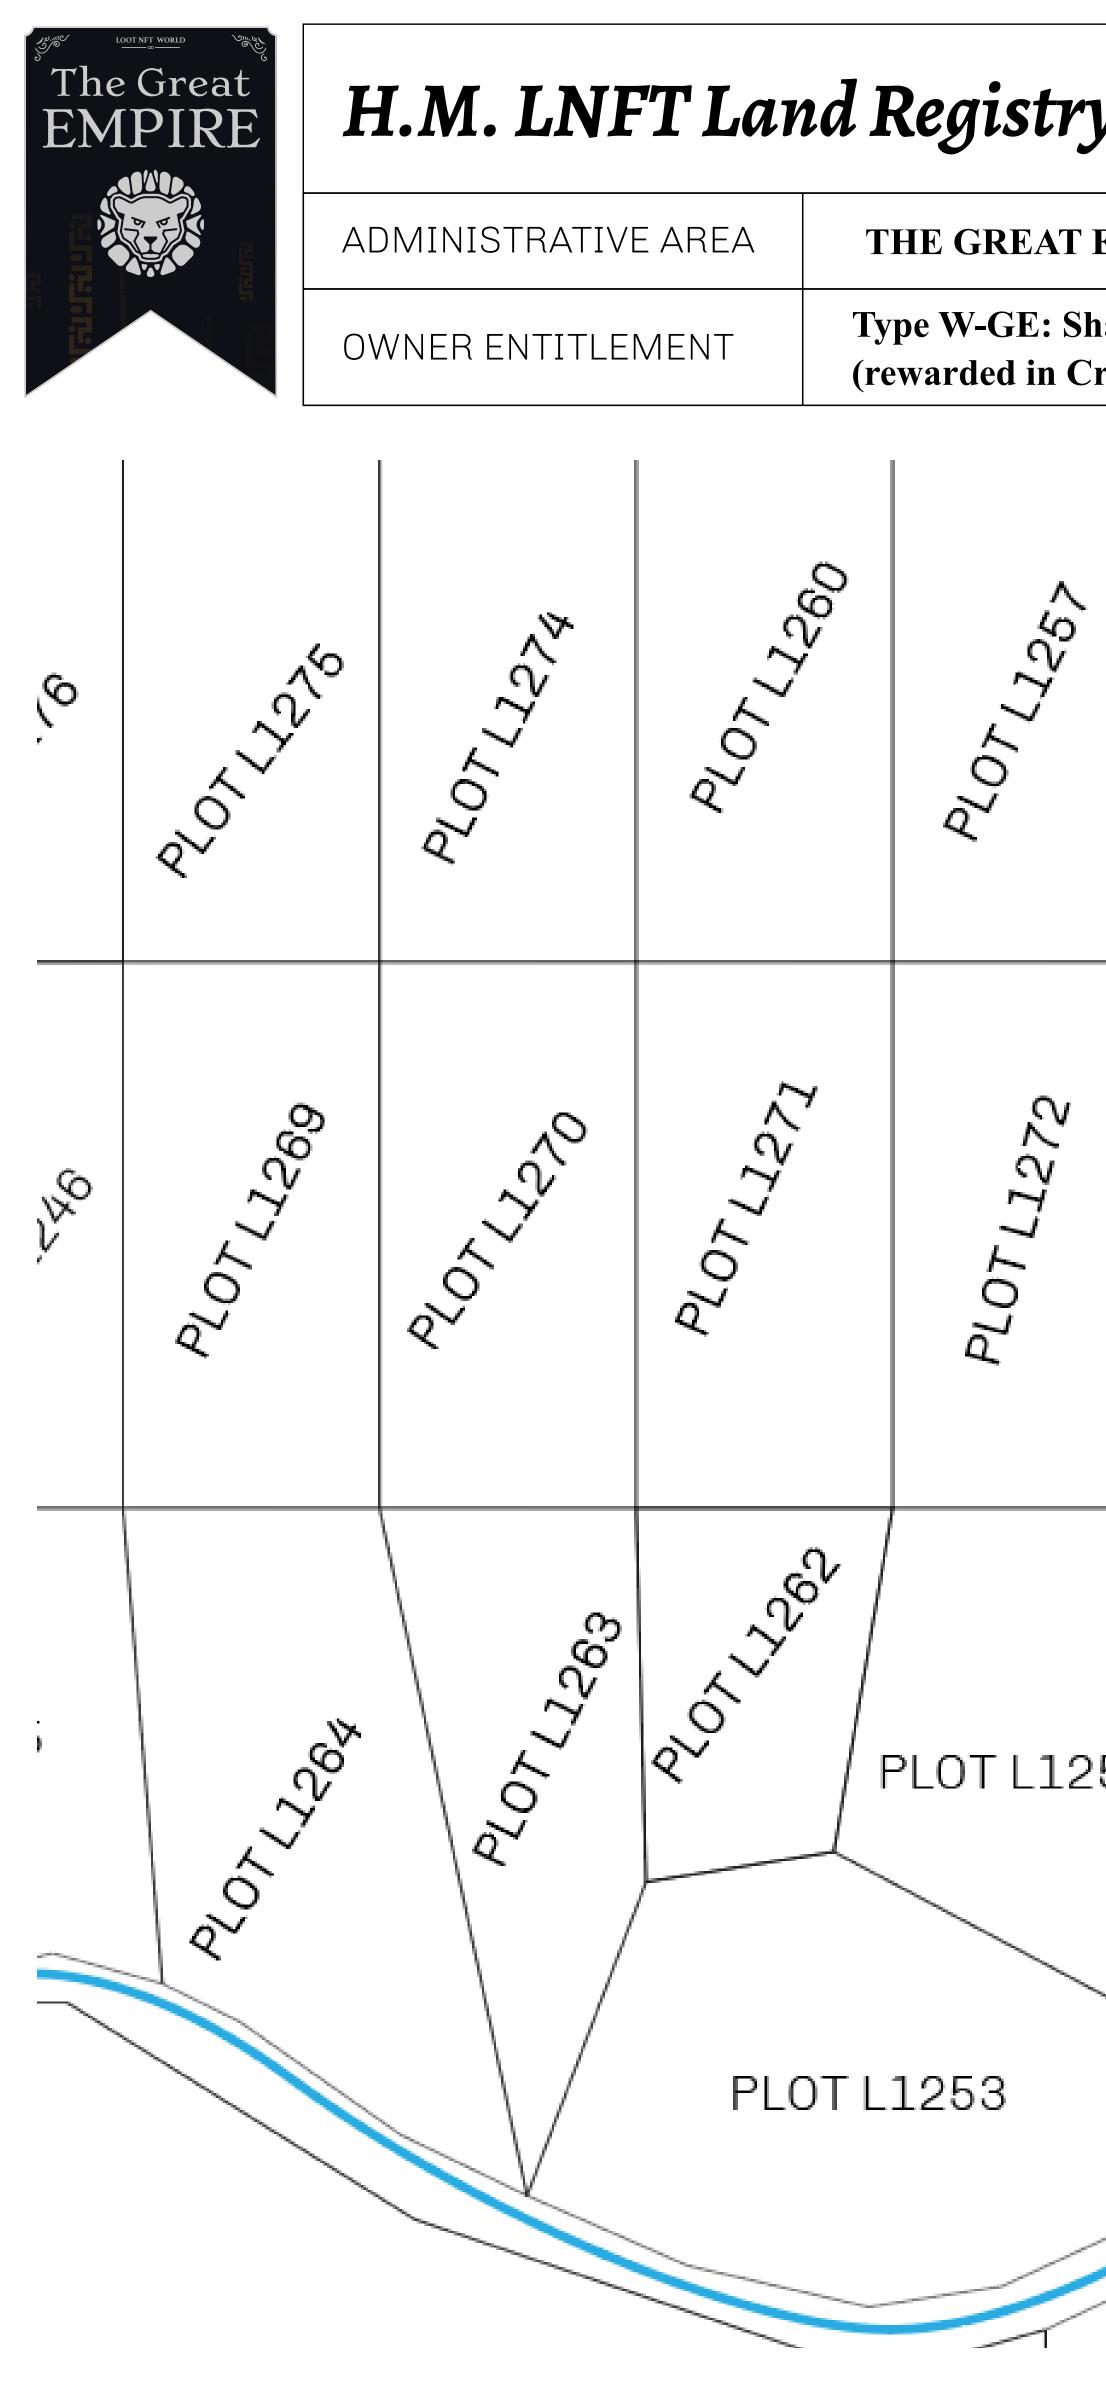

## LOOT NFT WORLD

 $\int$ 

|                                     |                               |                          |               | TITLE NUMBER           |  |  |  |
|-------------------------------------|-------------------------------|--------------------------|---------------|------------------------|--|--|--|
| У                                   | L1273-041021                  |                          |               |                        |  |  |  |
| EMPIRE                              | ISSUED                        | <b>04 October 2021</b>   | b.            | SCALE 1/50000          |  |  |  |
| Share of 0.3% o<br>Credits); Mint 4 |                               | sales based on nu<br>ies | mber of NFT S | tories minted          |  |  |  |
|                                     |                               |                          |               |                        |  |  |  |
|                                     | PLOT                          | L1250                    | <br> <br>     | LOT L1248              |  |  |  |
|                                     |                               |                          |               |                        |  |  |  |
|                                     | <b>OT L127</b><br>IDARY: 6.34 |                          | PLOT L12      | 47                     |  |  |  |
|                                     |                               |                          | RIVER         |                        |  |  |  |
| 255  <br>255                        | T L1252                       | 2                        |               | T L1245                |  |  |  |
|                                     |                               |                          |               | SOUTH COAST<br>HIGHWAY |  |  |  |
|                                     |                               |                          |               |                        |  |  |  |