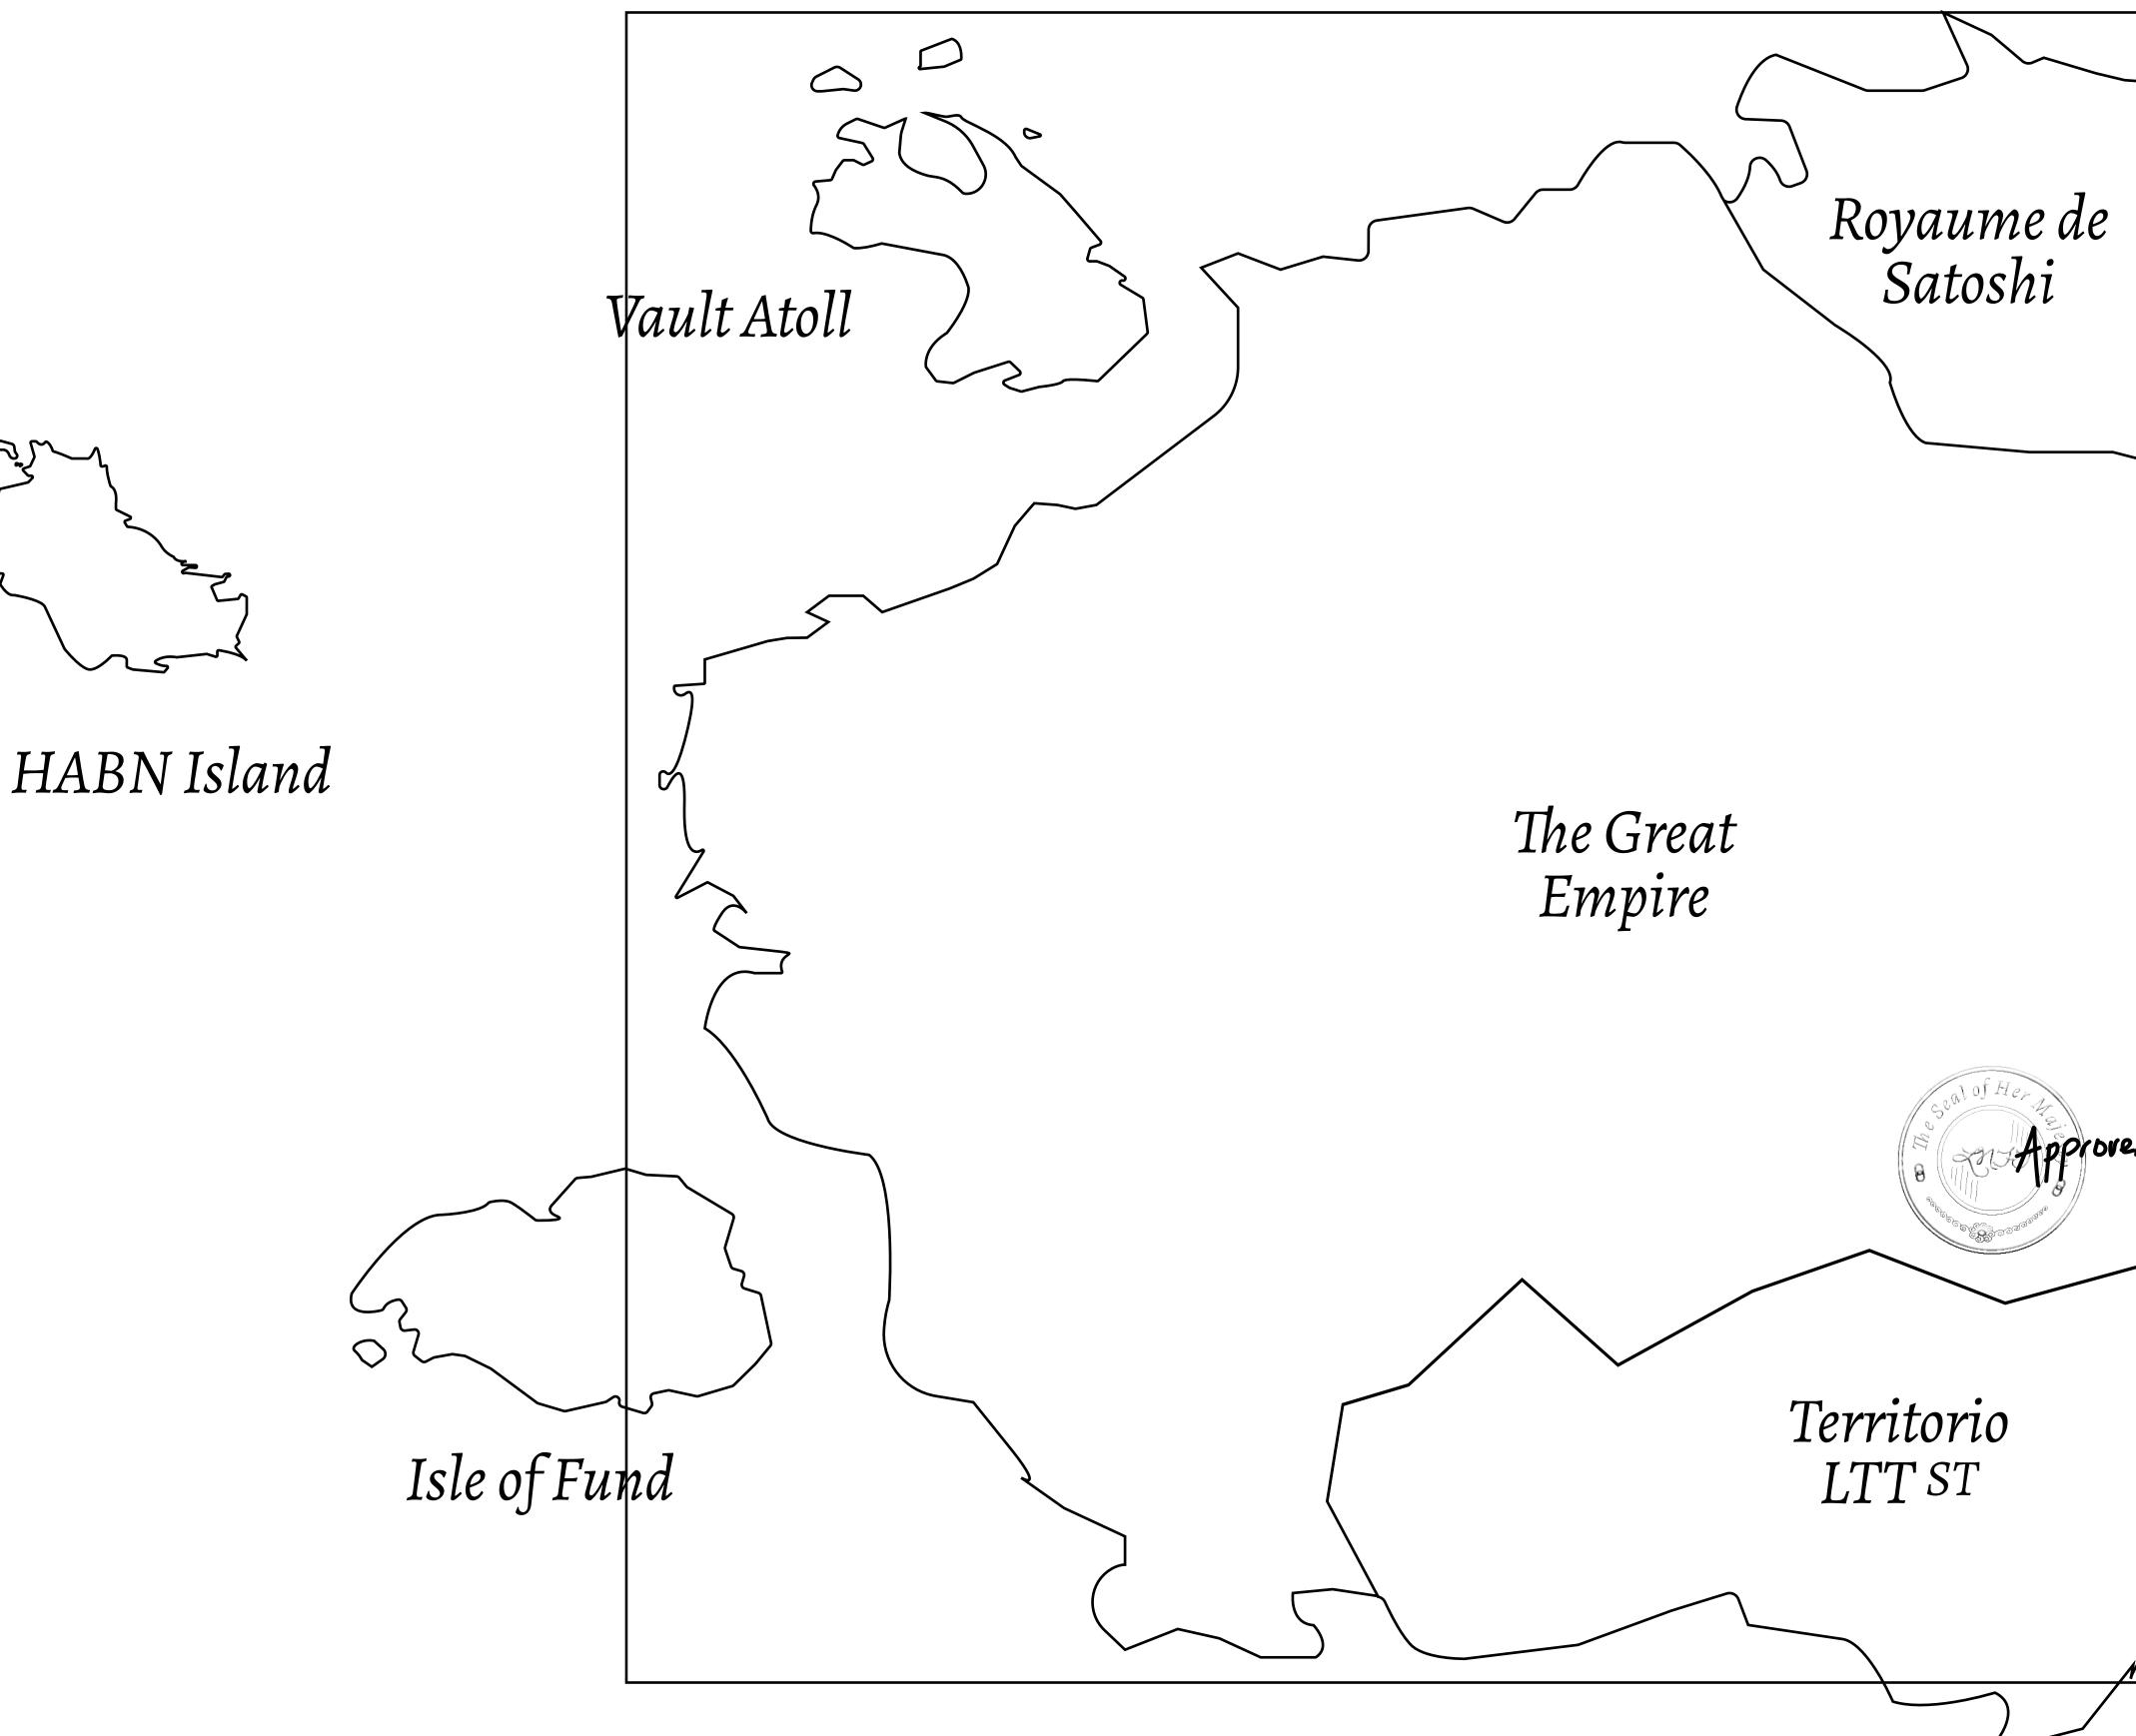

## LOOT NFT WORLD

 $\int$ 















|                                     |                               |                          |               | TITLE NUMBER           |  |  |  |
|-------------------------------------|-------------------------------|--------------------------|---------------|------------------------|--|--|--|
| У                                   | L1273-041021                  |                          |               |                        |  |  |  |
| EMPIRE                              | ISSUED                        | <b>04 October 2021</b>   | b.            | SCALE 1/50000          |  |  |  |
| Share of 0.3% o<br>Credits); Mint 4 |                               | sales based on nu<br>ies | mber of NFT S | tories minted          |  |  |  |
|                                     |