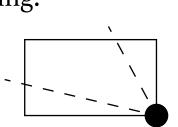

**OFFICIAL PERSPECTIVE SHEET FOR FILING** Indicate vantage point for each drawing. Copy and mark each sheet required prior to filing.

Guide - Vantage point should be indicated as shown in the diagram: