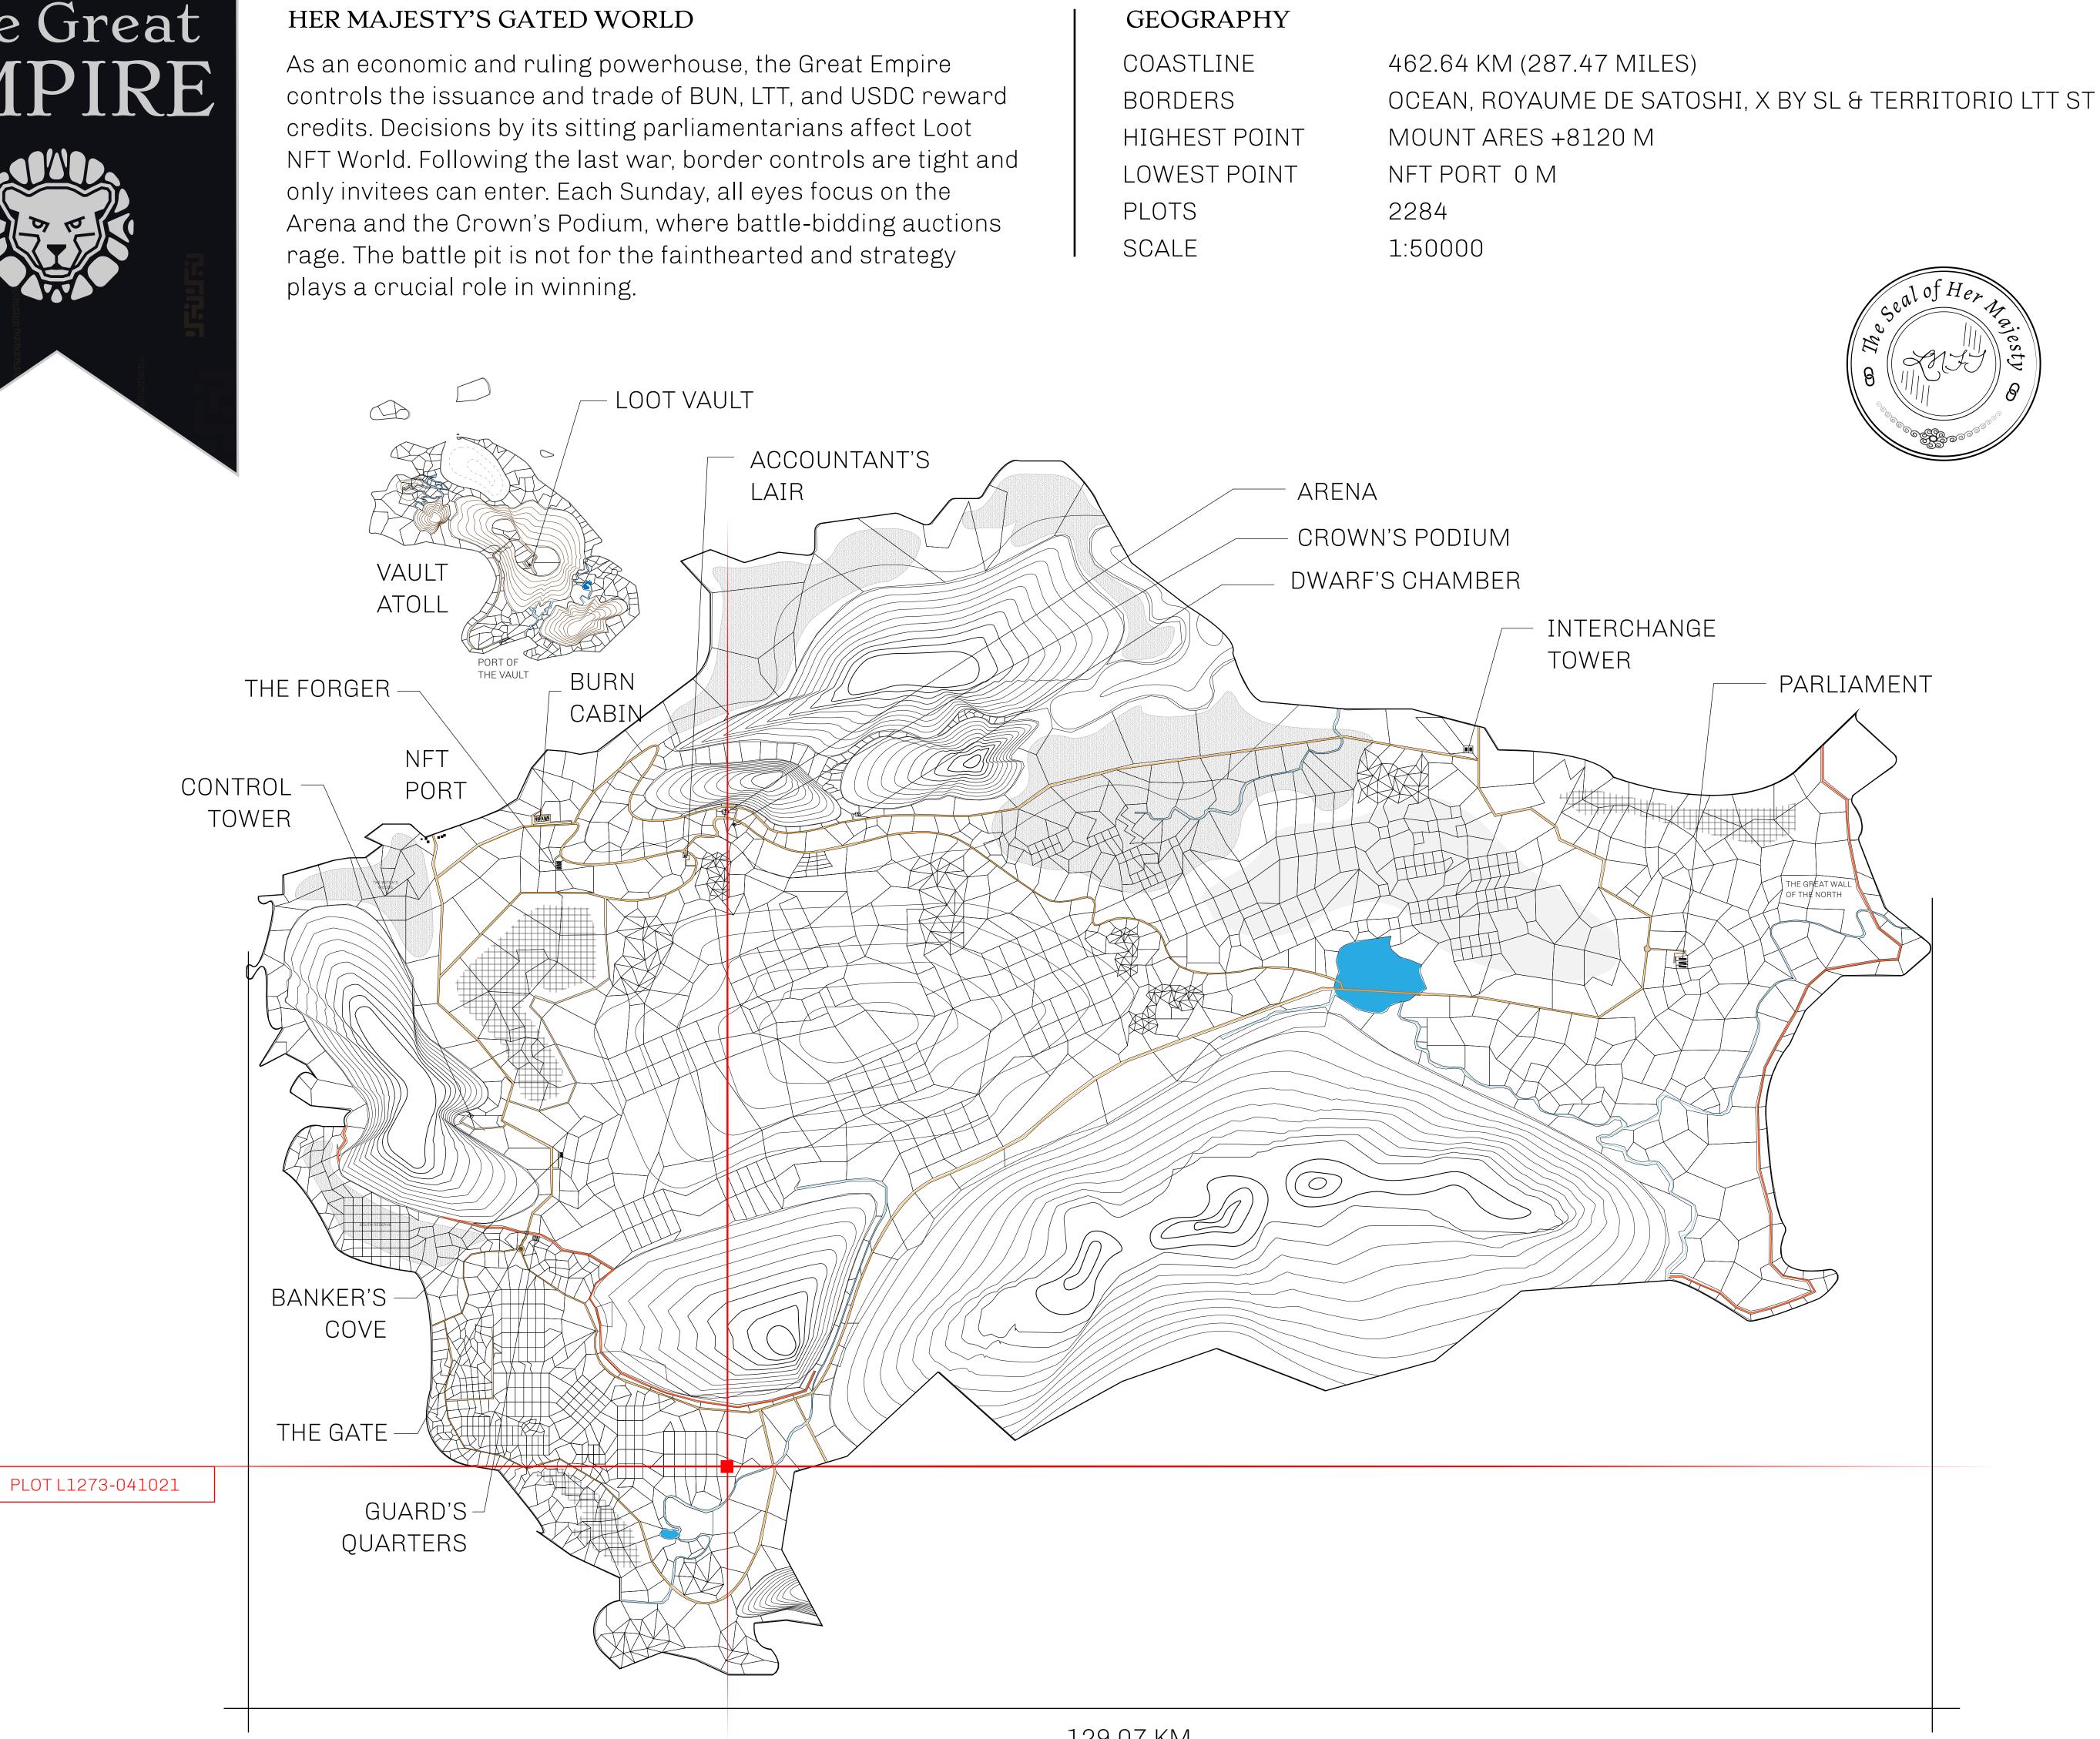

## LOOT NFT WORLD

 $\int$ 















|                                     |                               |                          |               | TITLE NUMBER           |  |  |  |
|-------------------------------------|-------------------------------|--------------------------|---------------|------------------------|--|--|--|
| У                                   | L1273-041021                  |                          |               |                        |  |  |  |
| EMPIRE                              | ISSUED                        | <b>04 October 2021</b>   | b.            | SCALE 1/50000          |  |  |  |
| Share of 0.3% o<br>Credits); Mint 4 |                               | sales based on nu<br>ies | mber of NFT S | tories minted          |  |  |  |
|                                     |