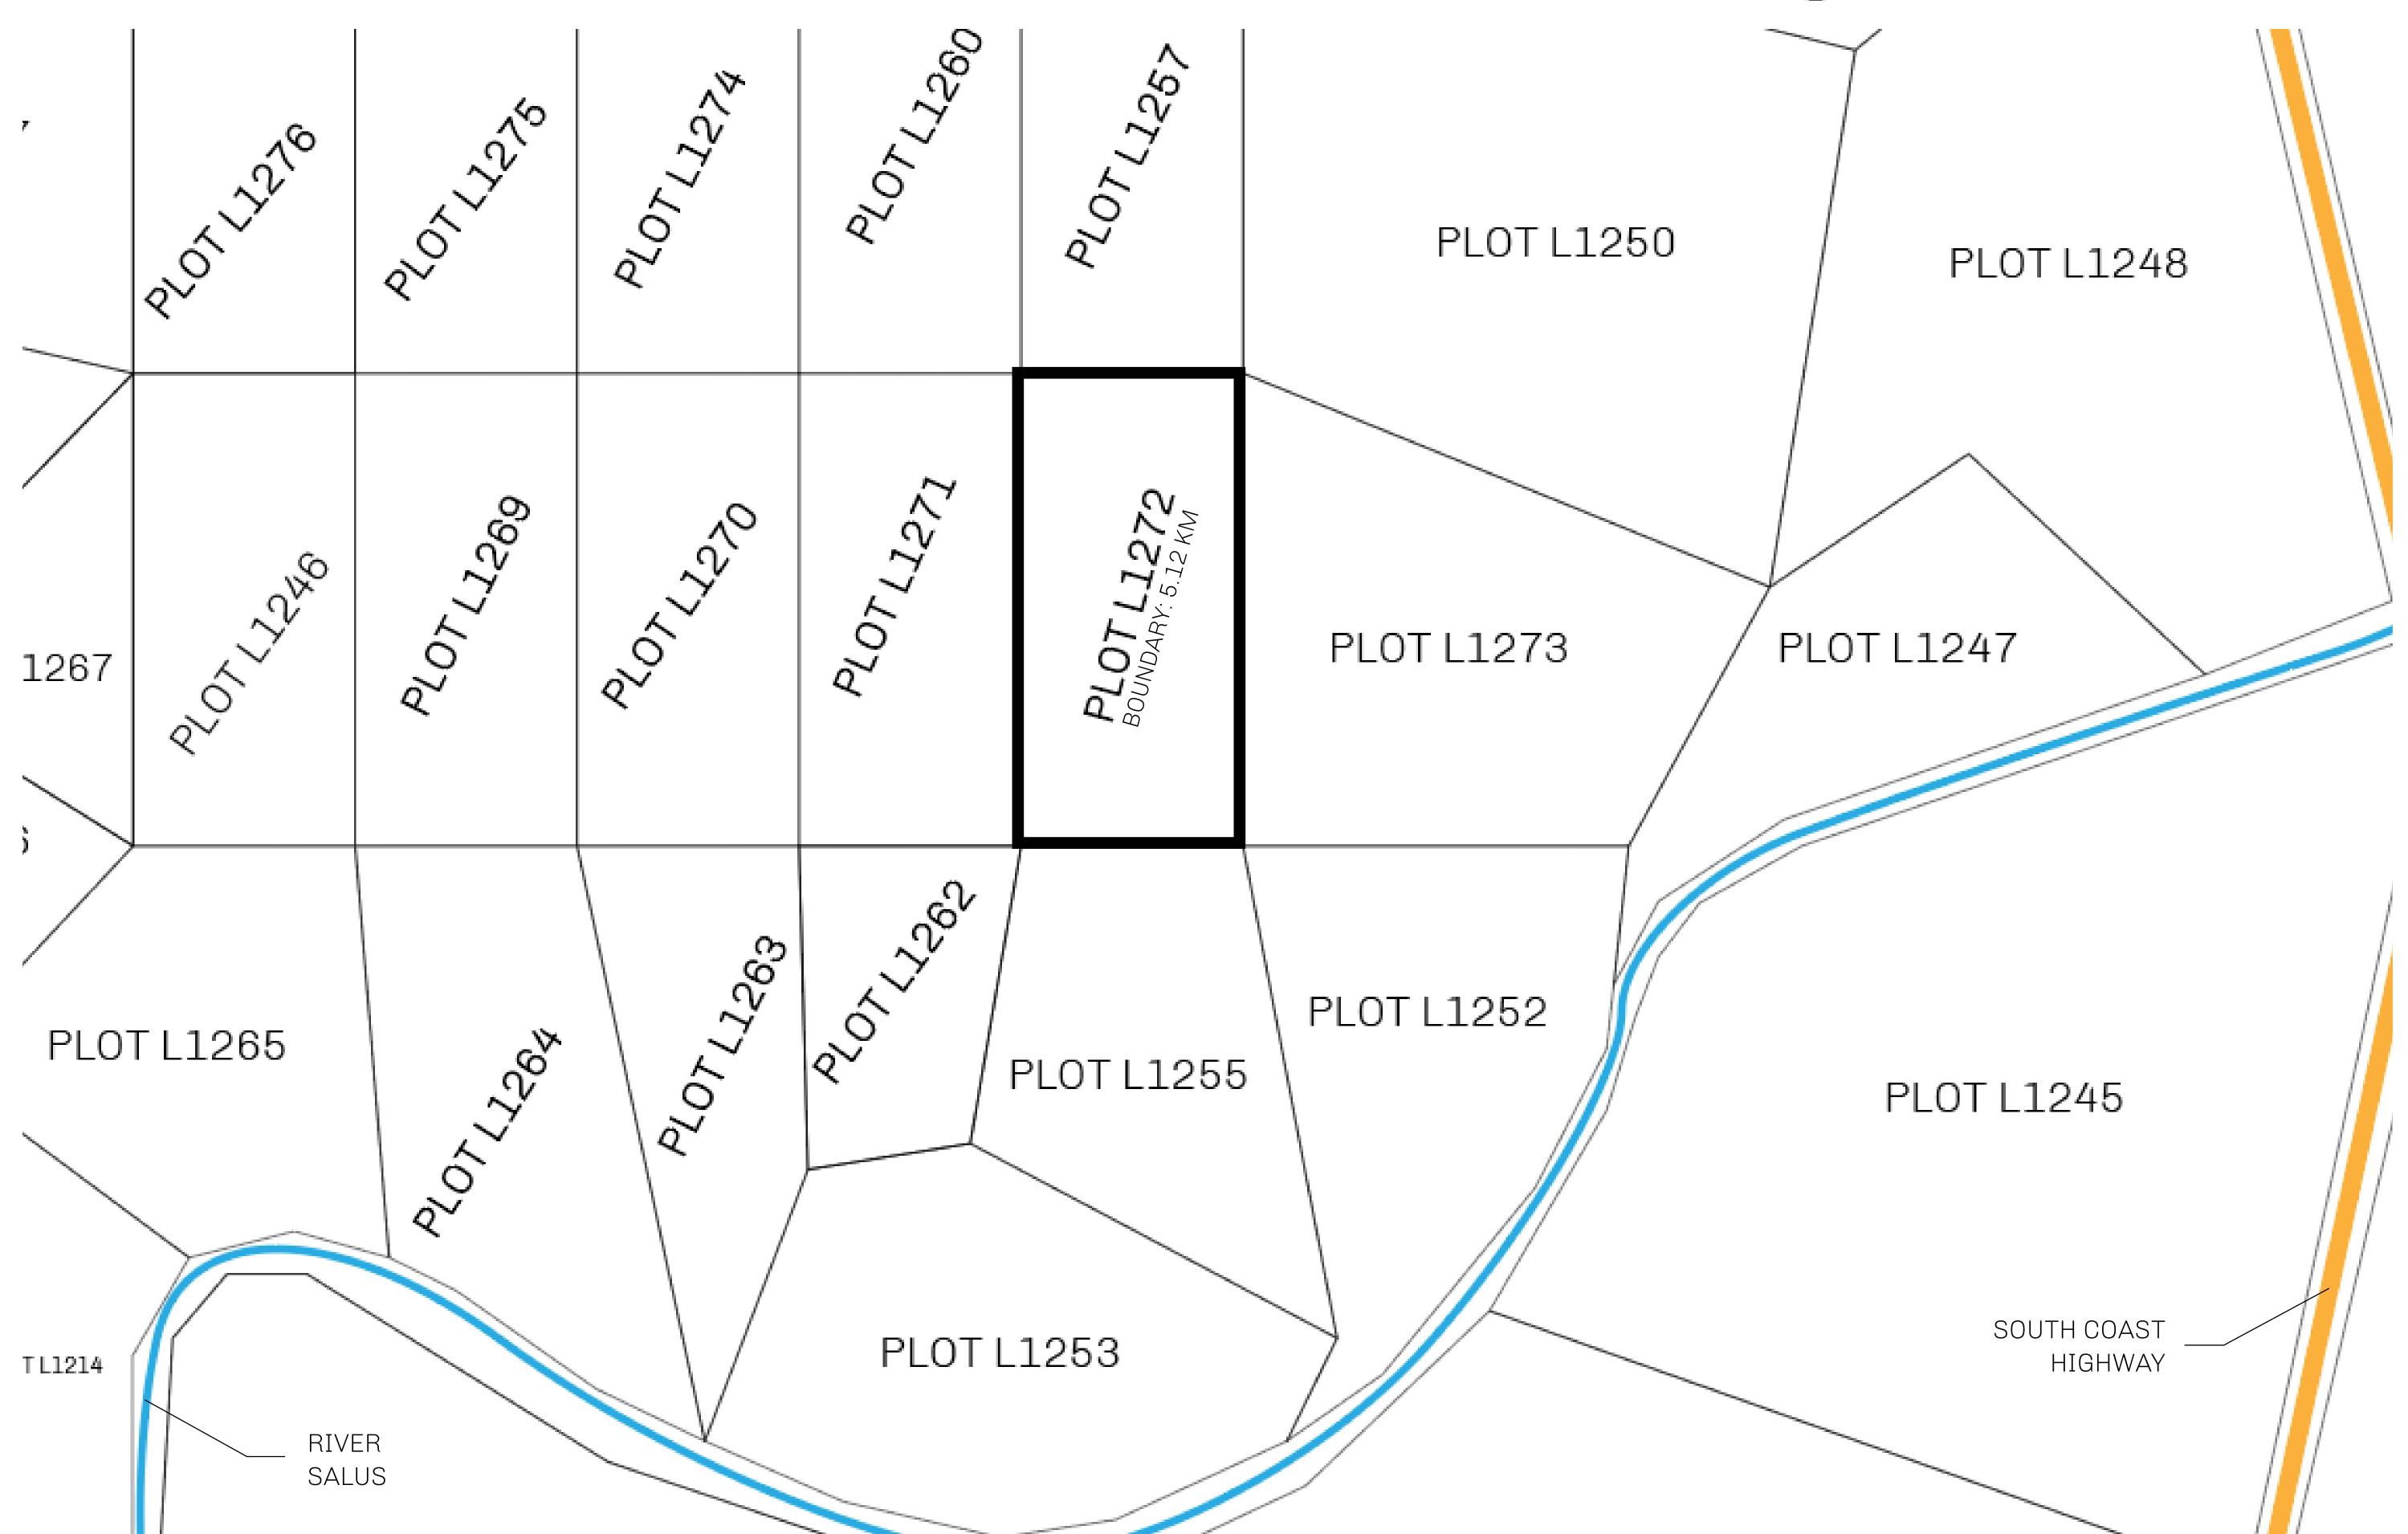

## GEOGRAPHY

COASTLINE 462.64 KM (287.47 MILES)

BORDERS OCEAN, ROYAUME DE SATOSHI, X BY SL & TERRITORIO LTT ST

HIGHEST POINT MOUNT ARES +8120 M

LOWEST POINT NFT PORT 0 M

PLOTS 2284 SCALE 1:50000

## H.M. LNFT Land Registry

L1272-041021

TITLE NUMBER

ADMINISTRATIVE AREA

THE GREAT EMPIRE

ISSUED **04 October 2021** 

SCALE **1/50000** 

OWNER ENTITLEMENT