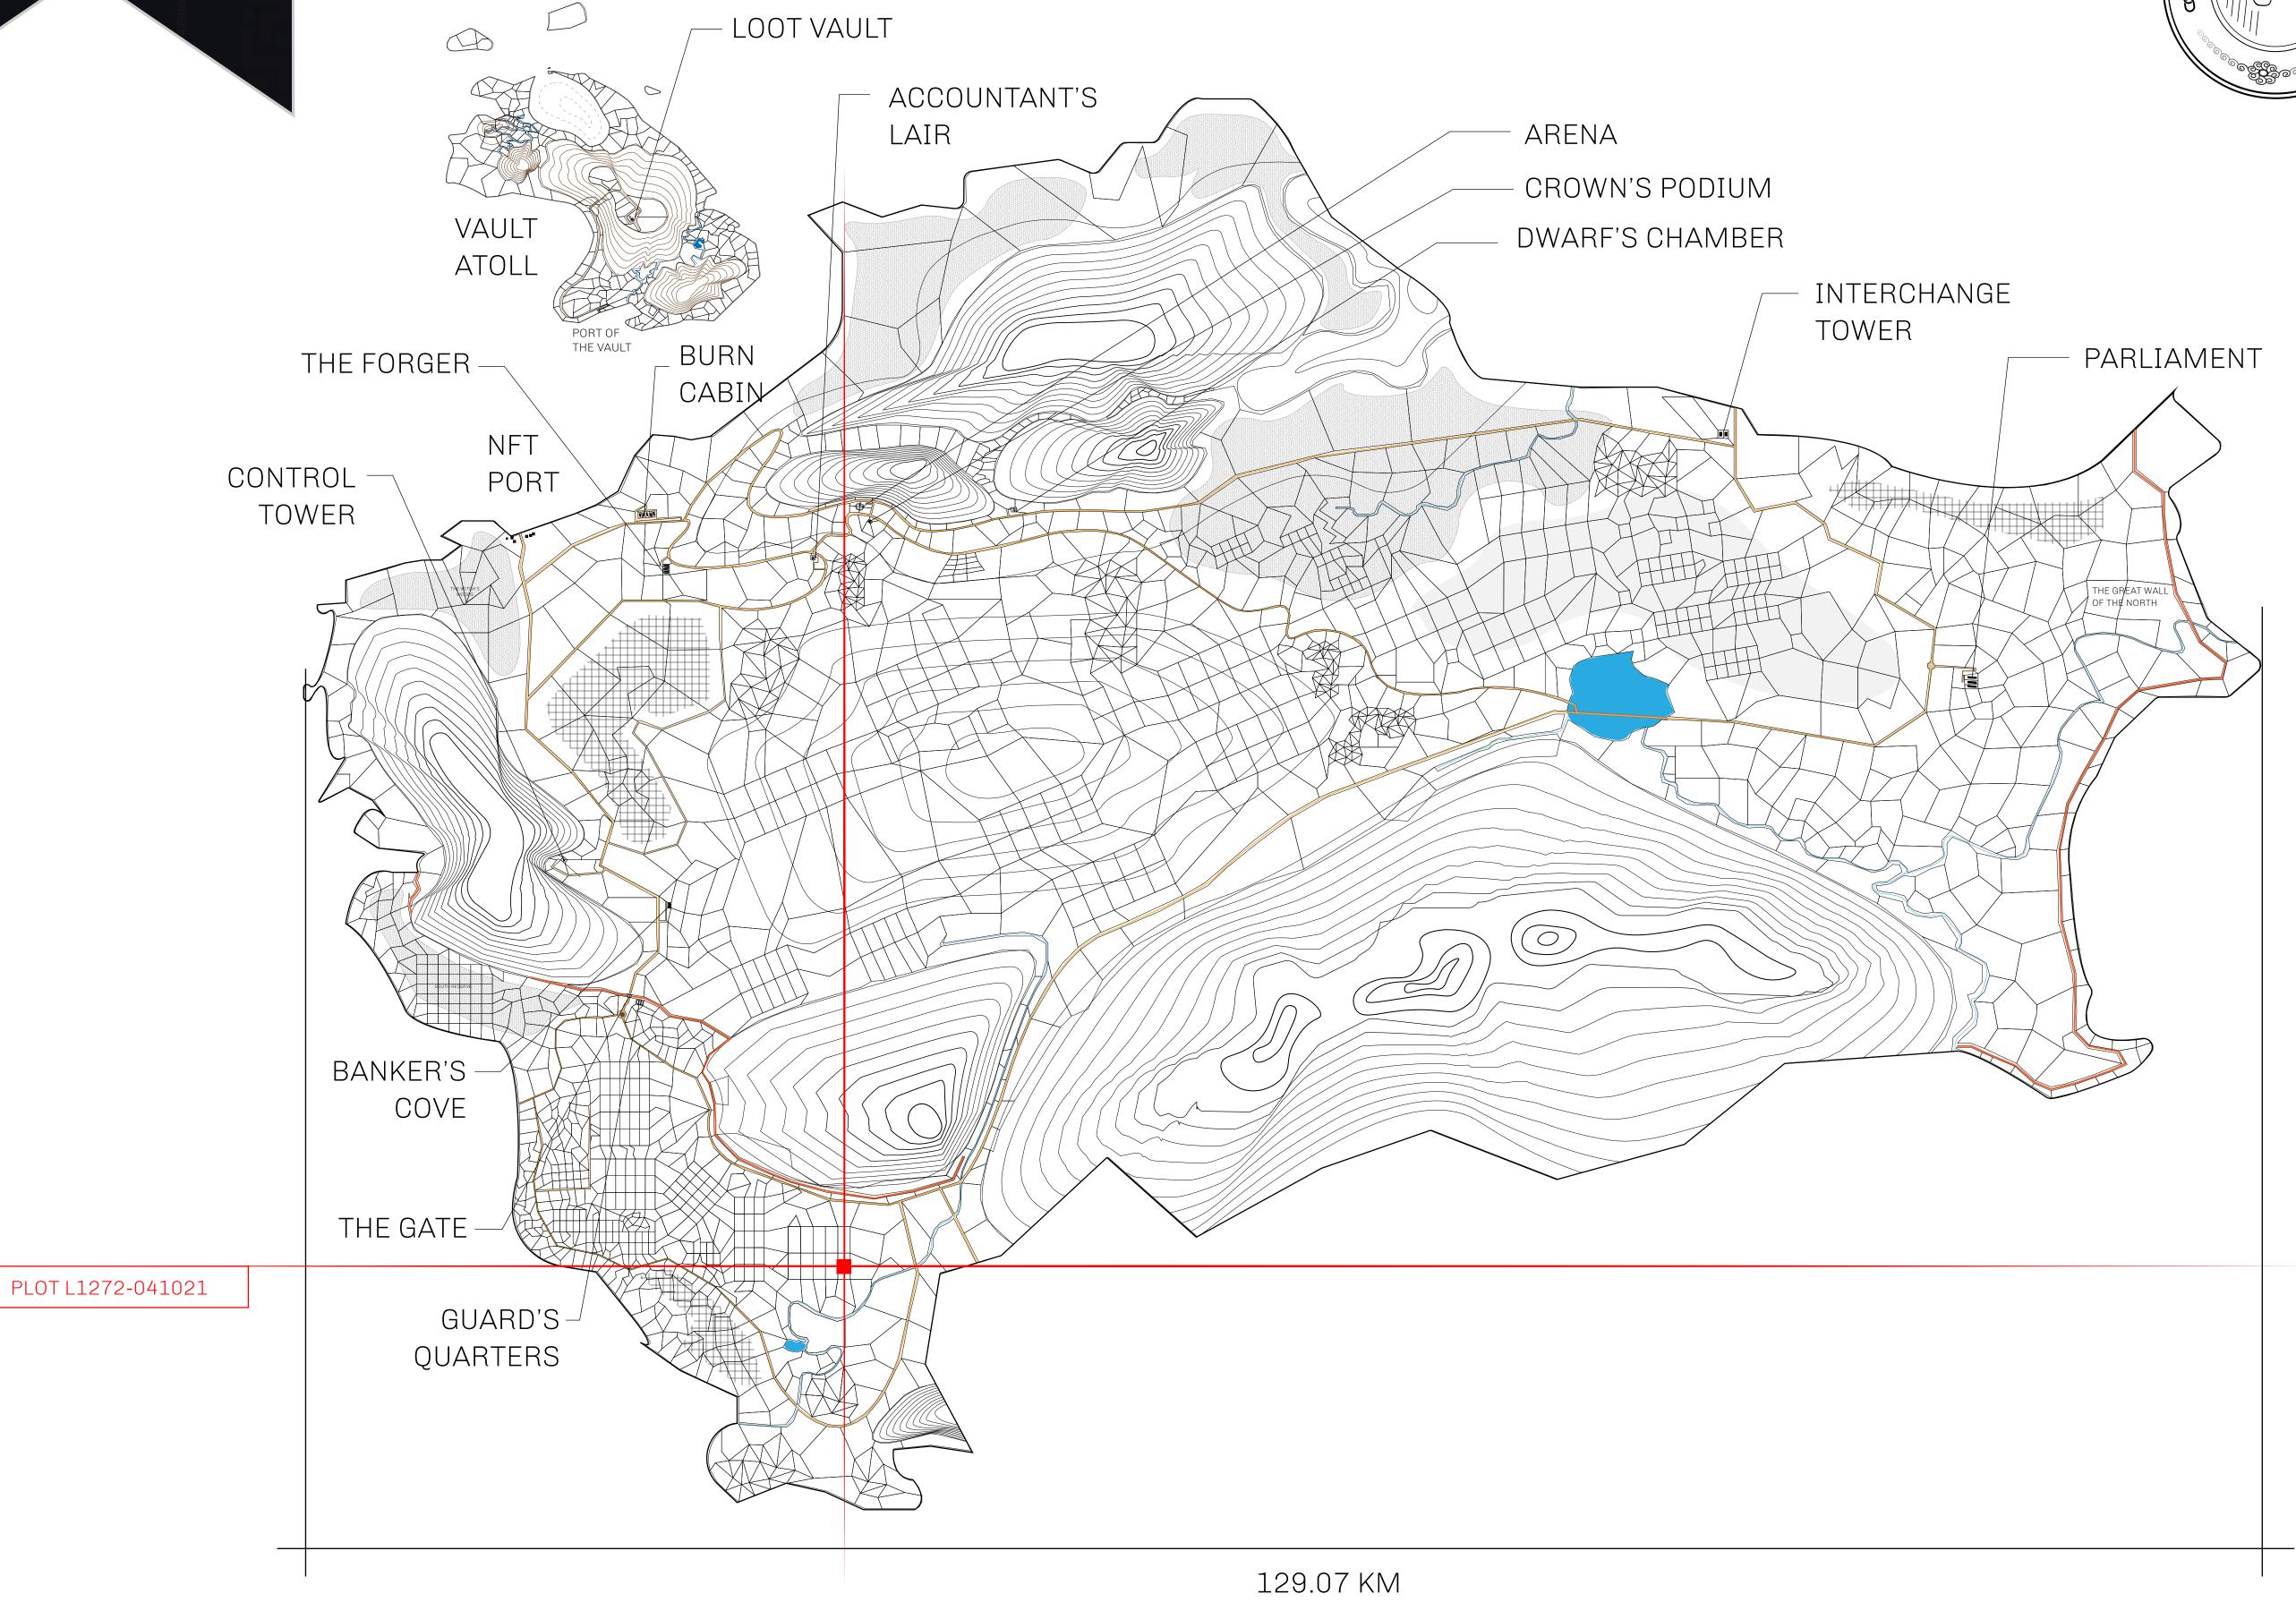

## GEOGRAPHY

COASTLINE 462.64 KM (287.47 MILES)

BORDERS OCEAN, ROYAUME DE SATOSHI, X BY SL & TERRITORIO LTT ST

HIGHEST POINT MOUNT ARES +8120 M

LOWEST POINT NFT PORT 0 M

PLOTS 2284 SCALE 1:50000

## H.M. LNFT Land Registry

L1272-041021

TITLE NUMBER

ADMINISTRATIVE AREA

THE GREAT EMPIRE

ISSUED **04 October 2021** 

SCALE **1/50000** 

OWNER ENTITLEMENT