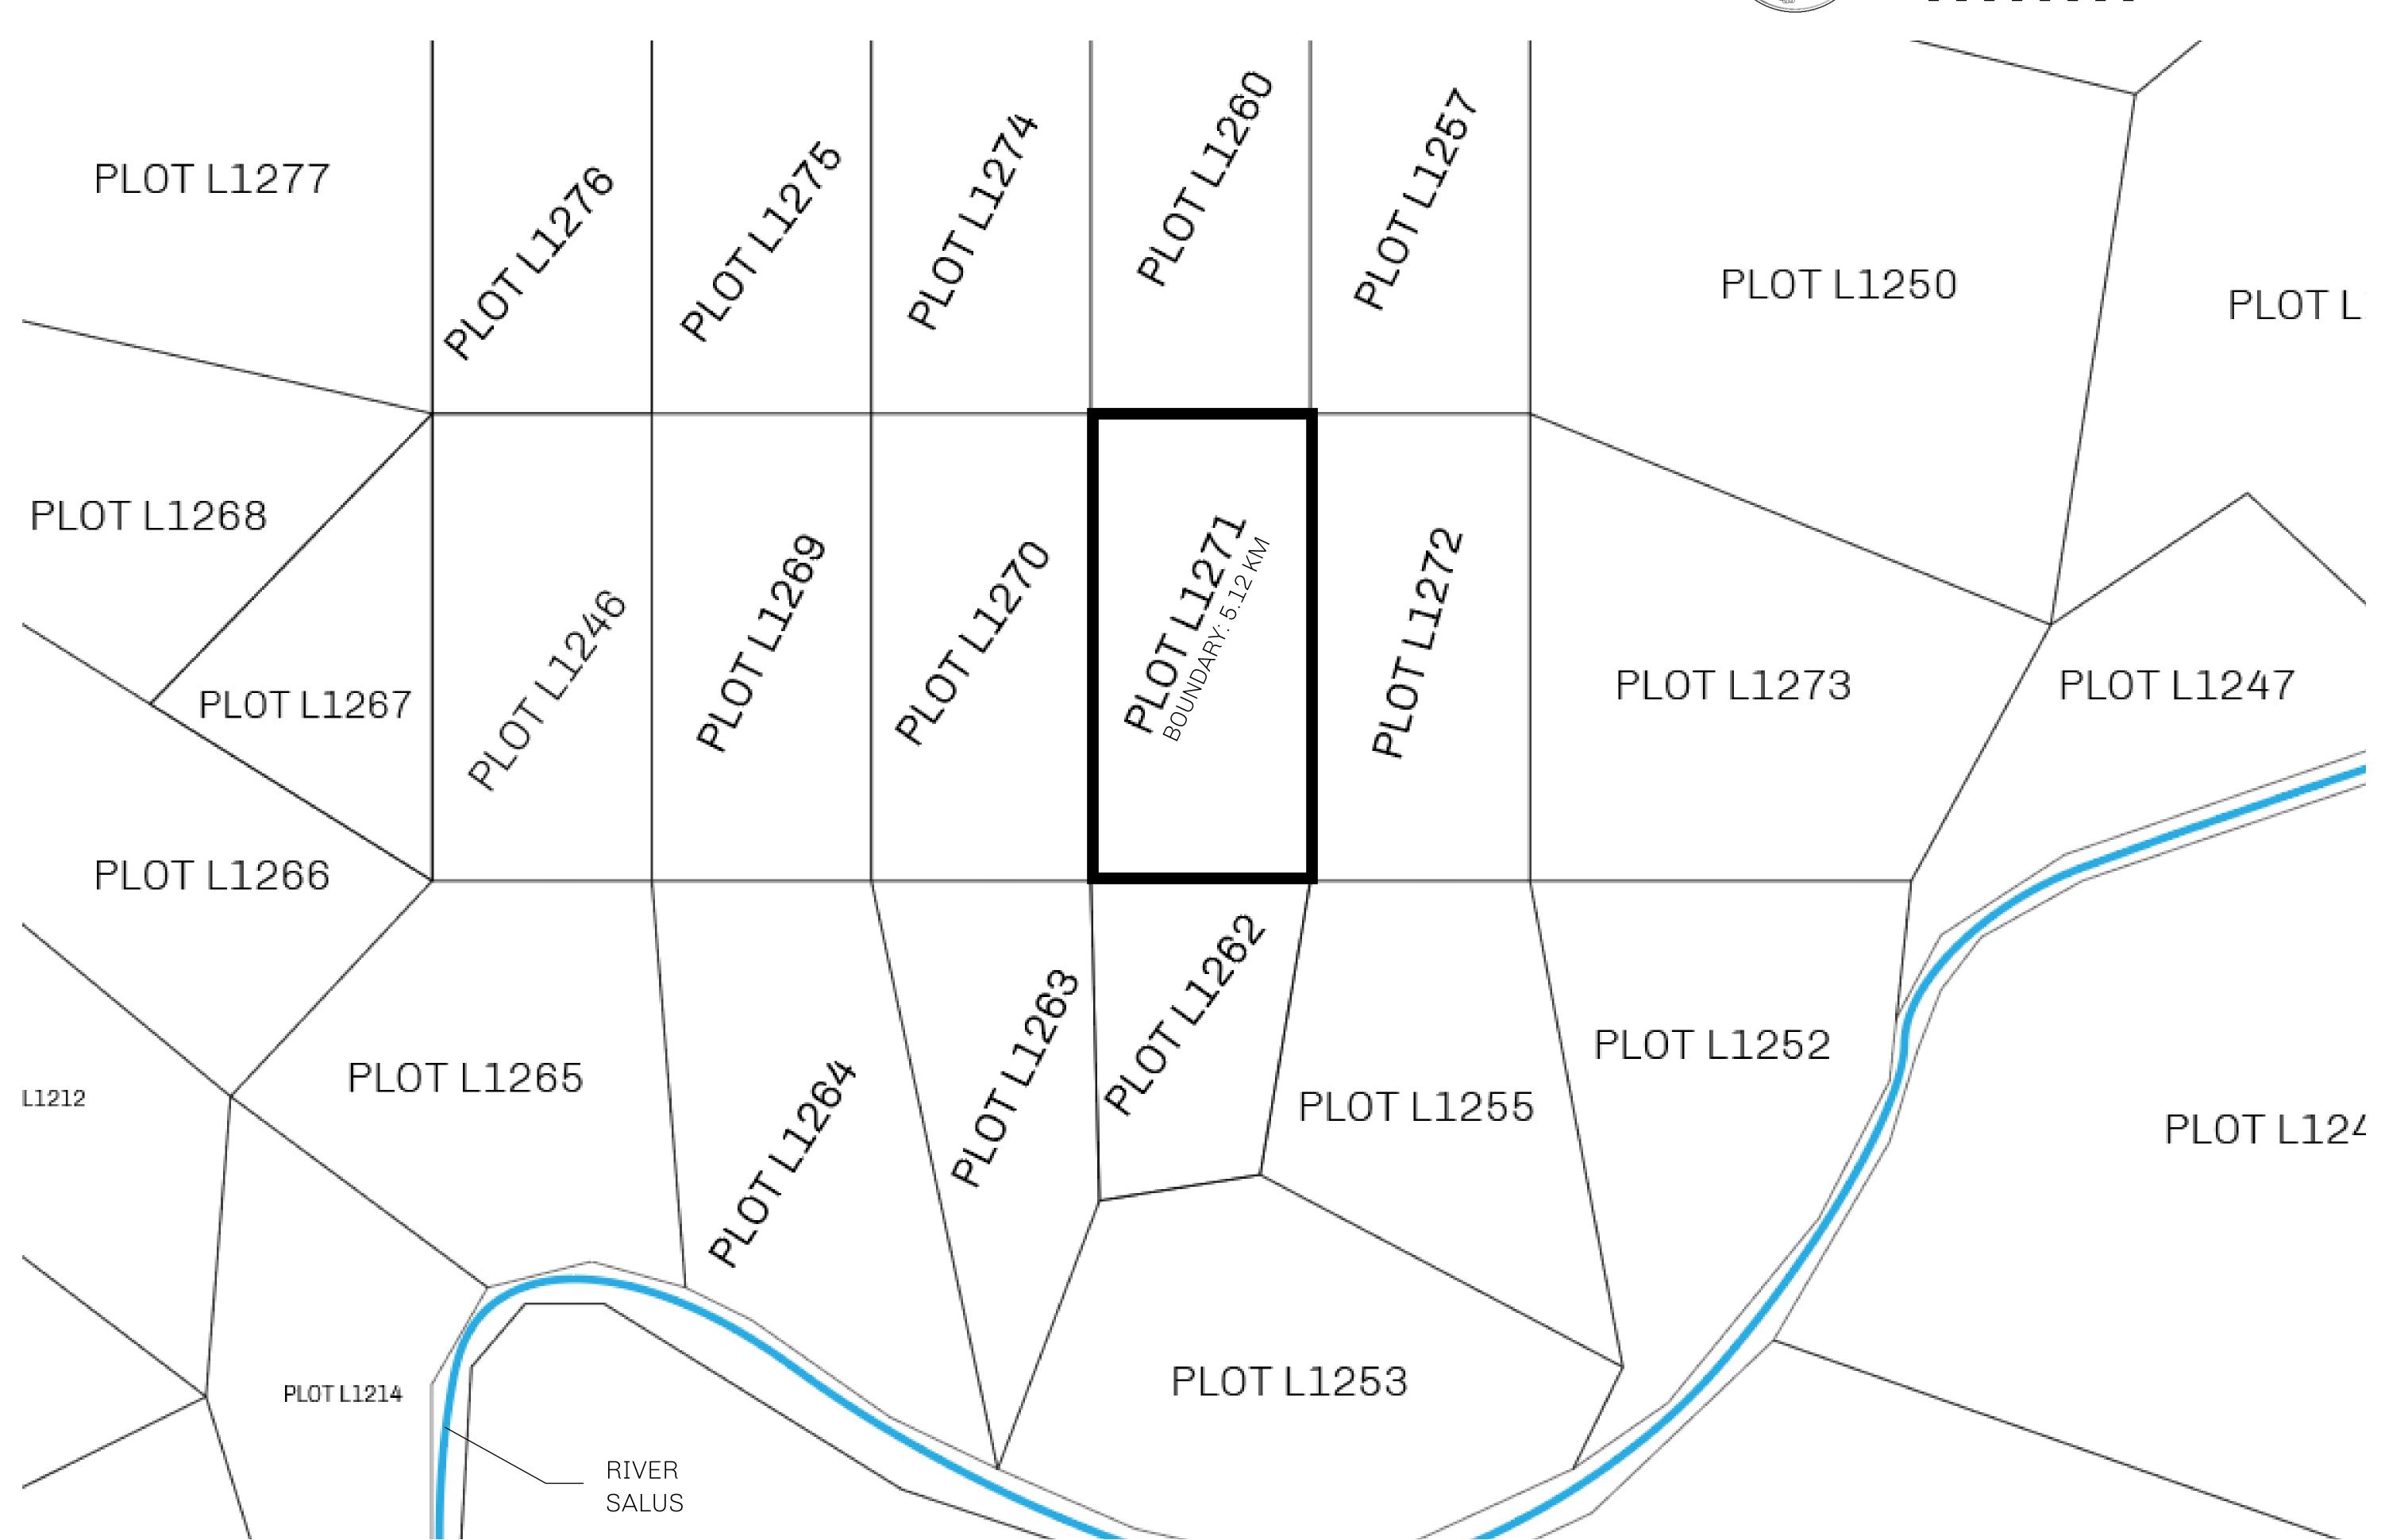

## GEOGRAPHY

COASTLINE 462.64 KM (287.47 MILES)

OCEAN, ROYAUME DE SATOSHI, X BY SL & TERRITORIO LTT ST BORDERS

HIGHEST POINT MOUNT ARES +8120 M

LOWEST POINT NFT PORT 0 M

PLOTS 2284 SCALE 1:50000

PLOT L1271-041021

## H.M. LNFT Land Registry

L1271-041021

TITLE NUMBER

ADMINISTRATIVE AREA

THE GREAT EMPIRE

ISSUED **04 October 2021** 

SCALE 1/50000

OWNER ENTITLEMENT