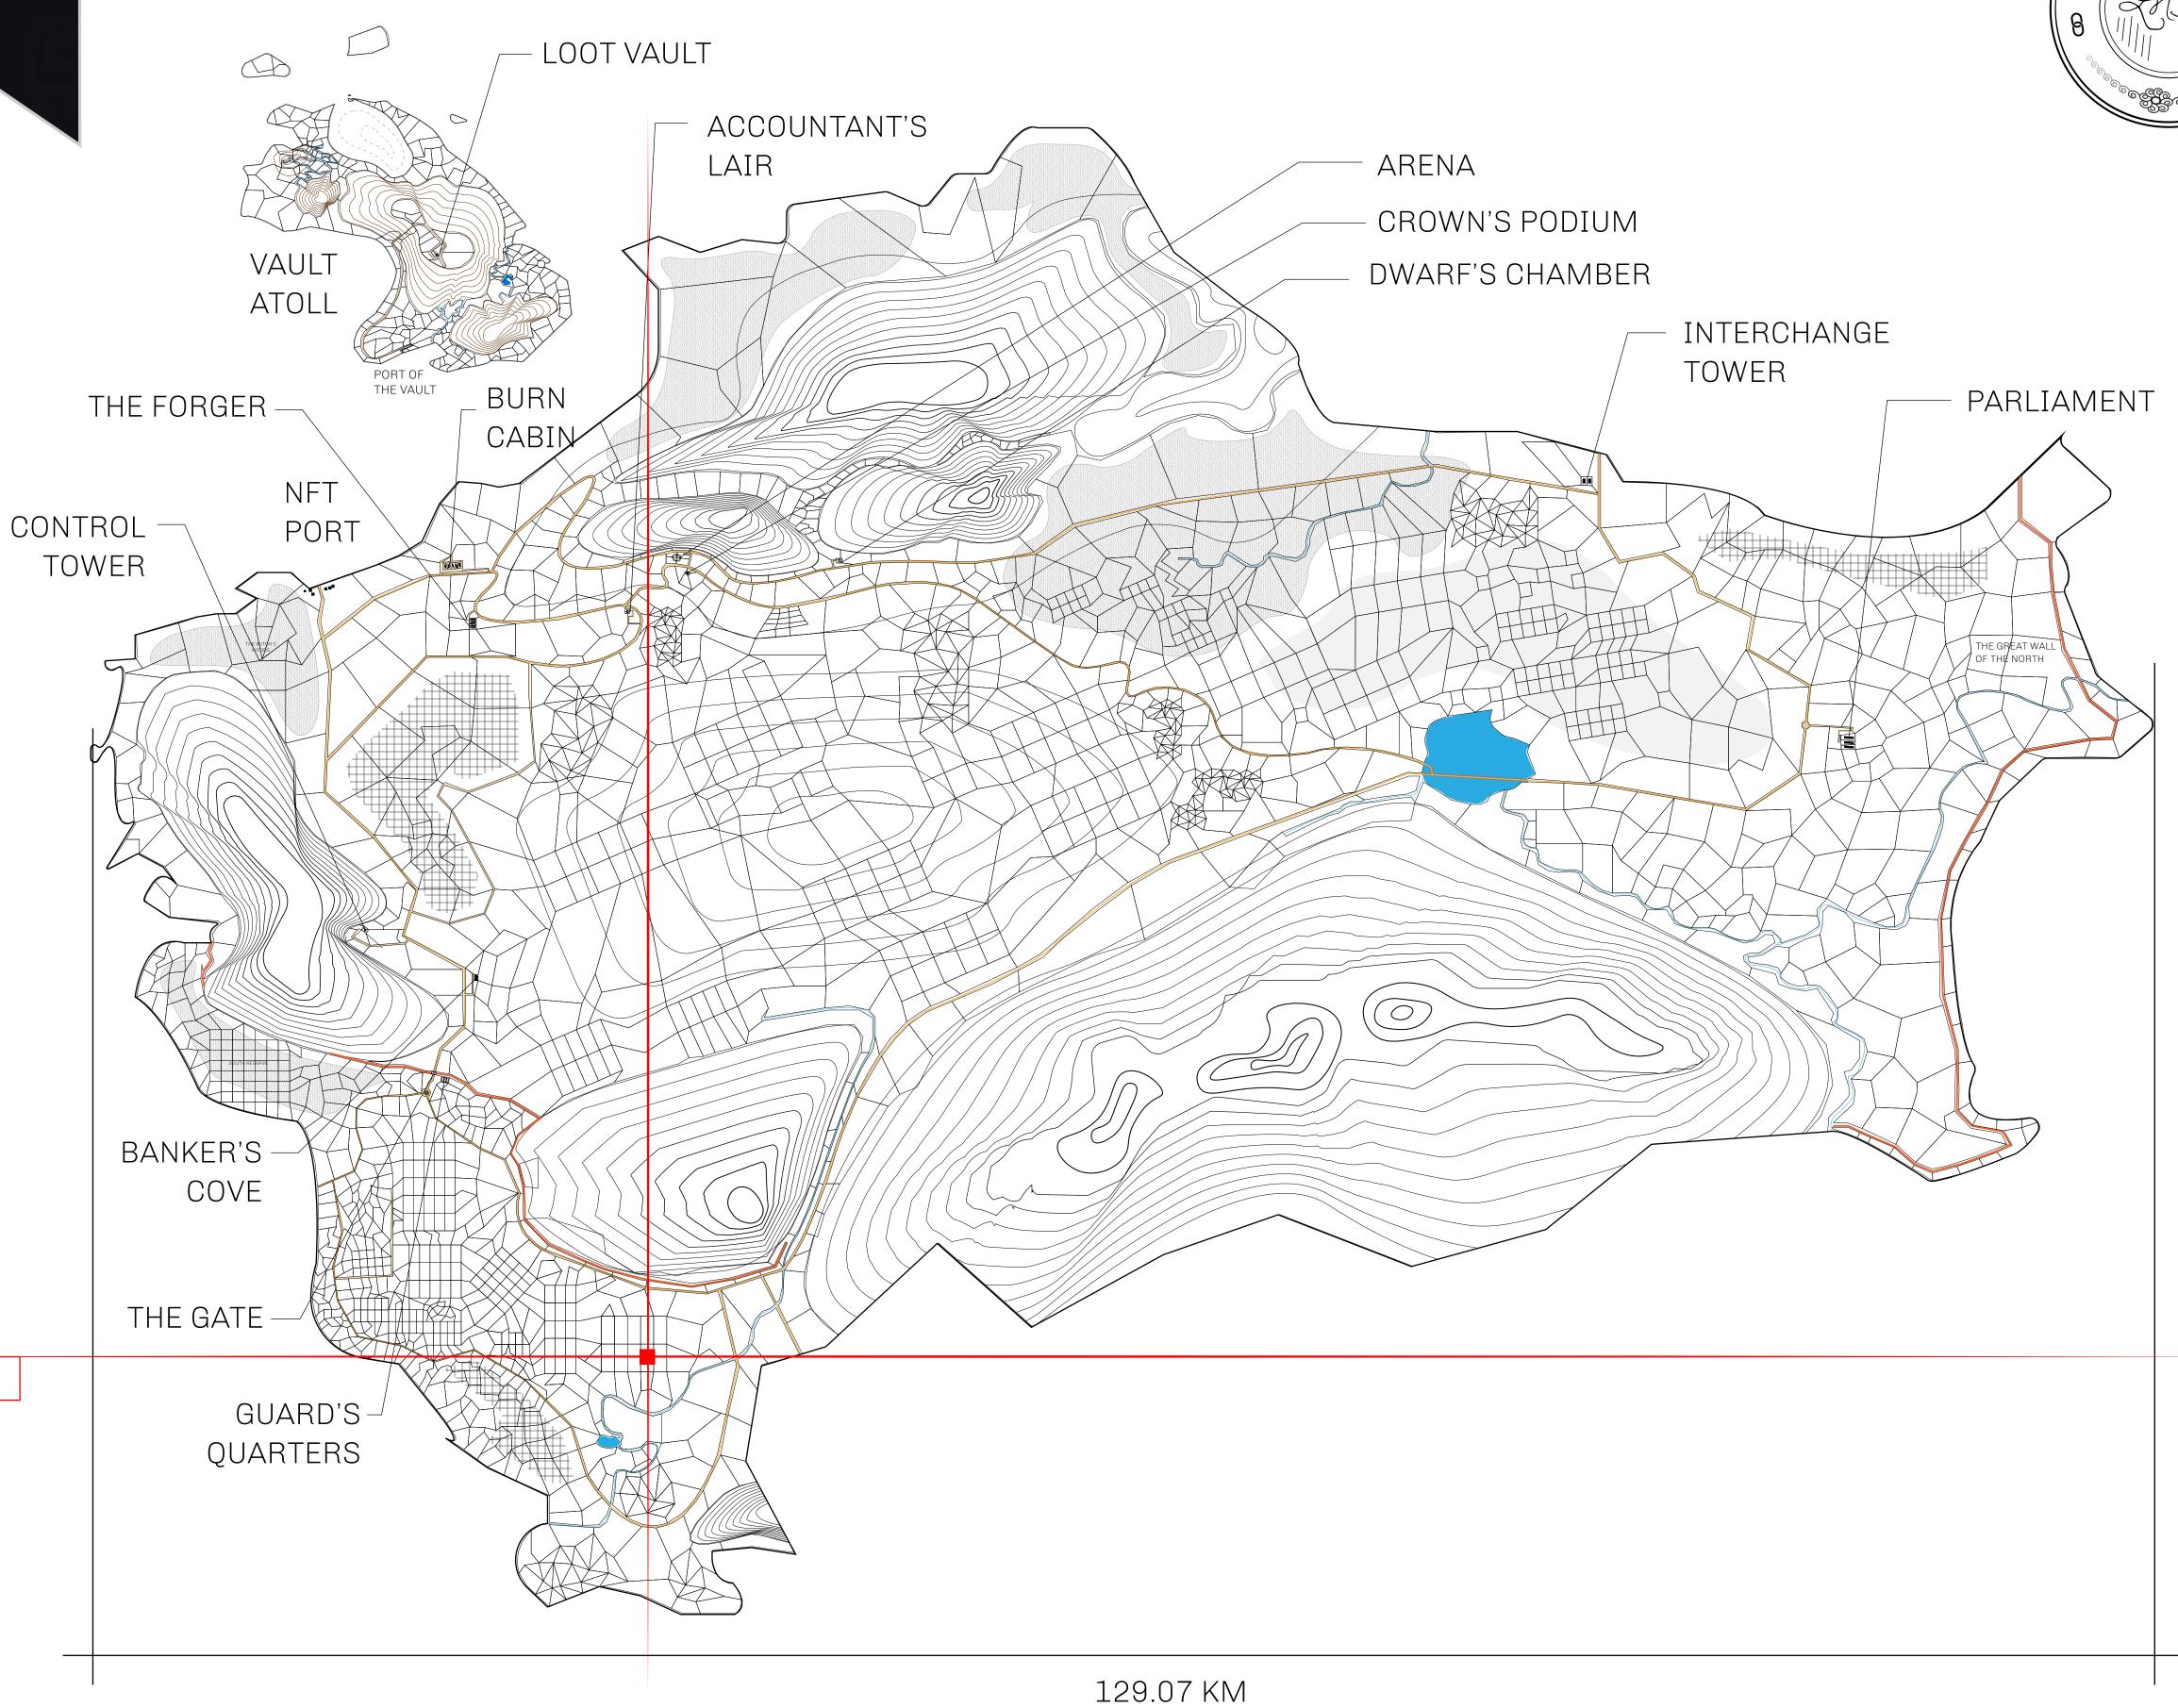

## HER MAJESTY'S GATED WORLD

As an economic and ruling powerhouse, the Great Empire controls the issuance and trade of BUN, LTT, and USDC reward credits. Decisions by its sitting parliamentarians affect Loot NFT World. Following the last war, border controls are tight and only invitees can enter. Each Sunday, all eyes focus on the Arena and the Crown's Podium, where battle-bidding auctions rage. The battle pit is not for the fainthearted and strategy plays a crucial role in winning.

## GEOGRAPHY

COASTLINE 462.64 KM (287.47 MILES)

OCEAN, ROYAUME DE SATOSHI, X BY SL & TERRITORIO LTT ST BORDERS

HIGHEST POINT MOUNT ARES +8120 M

LOWEST POINT NFT PORT 0 M

PLOTS 2284 SCALE 1:50000

PLOT L1271-041021

## H.M. LNFT Land Registry

L1271-041021

TITLE NUMBER

ADMINISTRATIVE AREA

THE GREAT EMPIRE

ISSUED **04 October 2021** 

SCALE 1/50000

OWNER ENTITLEMENT