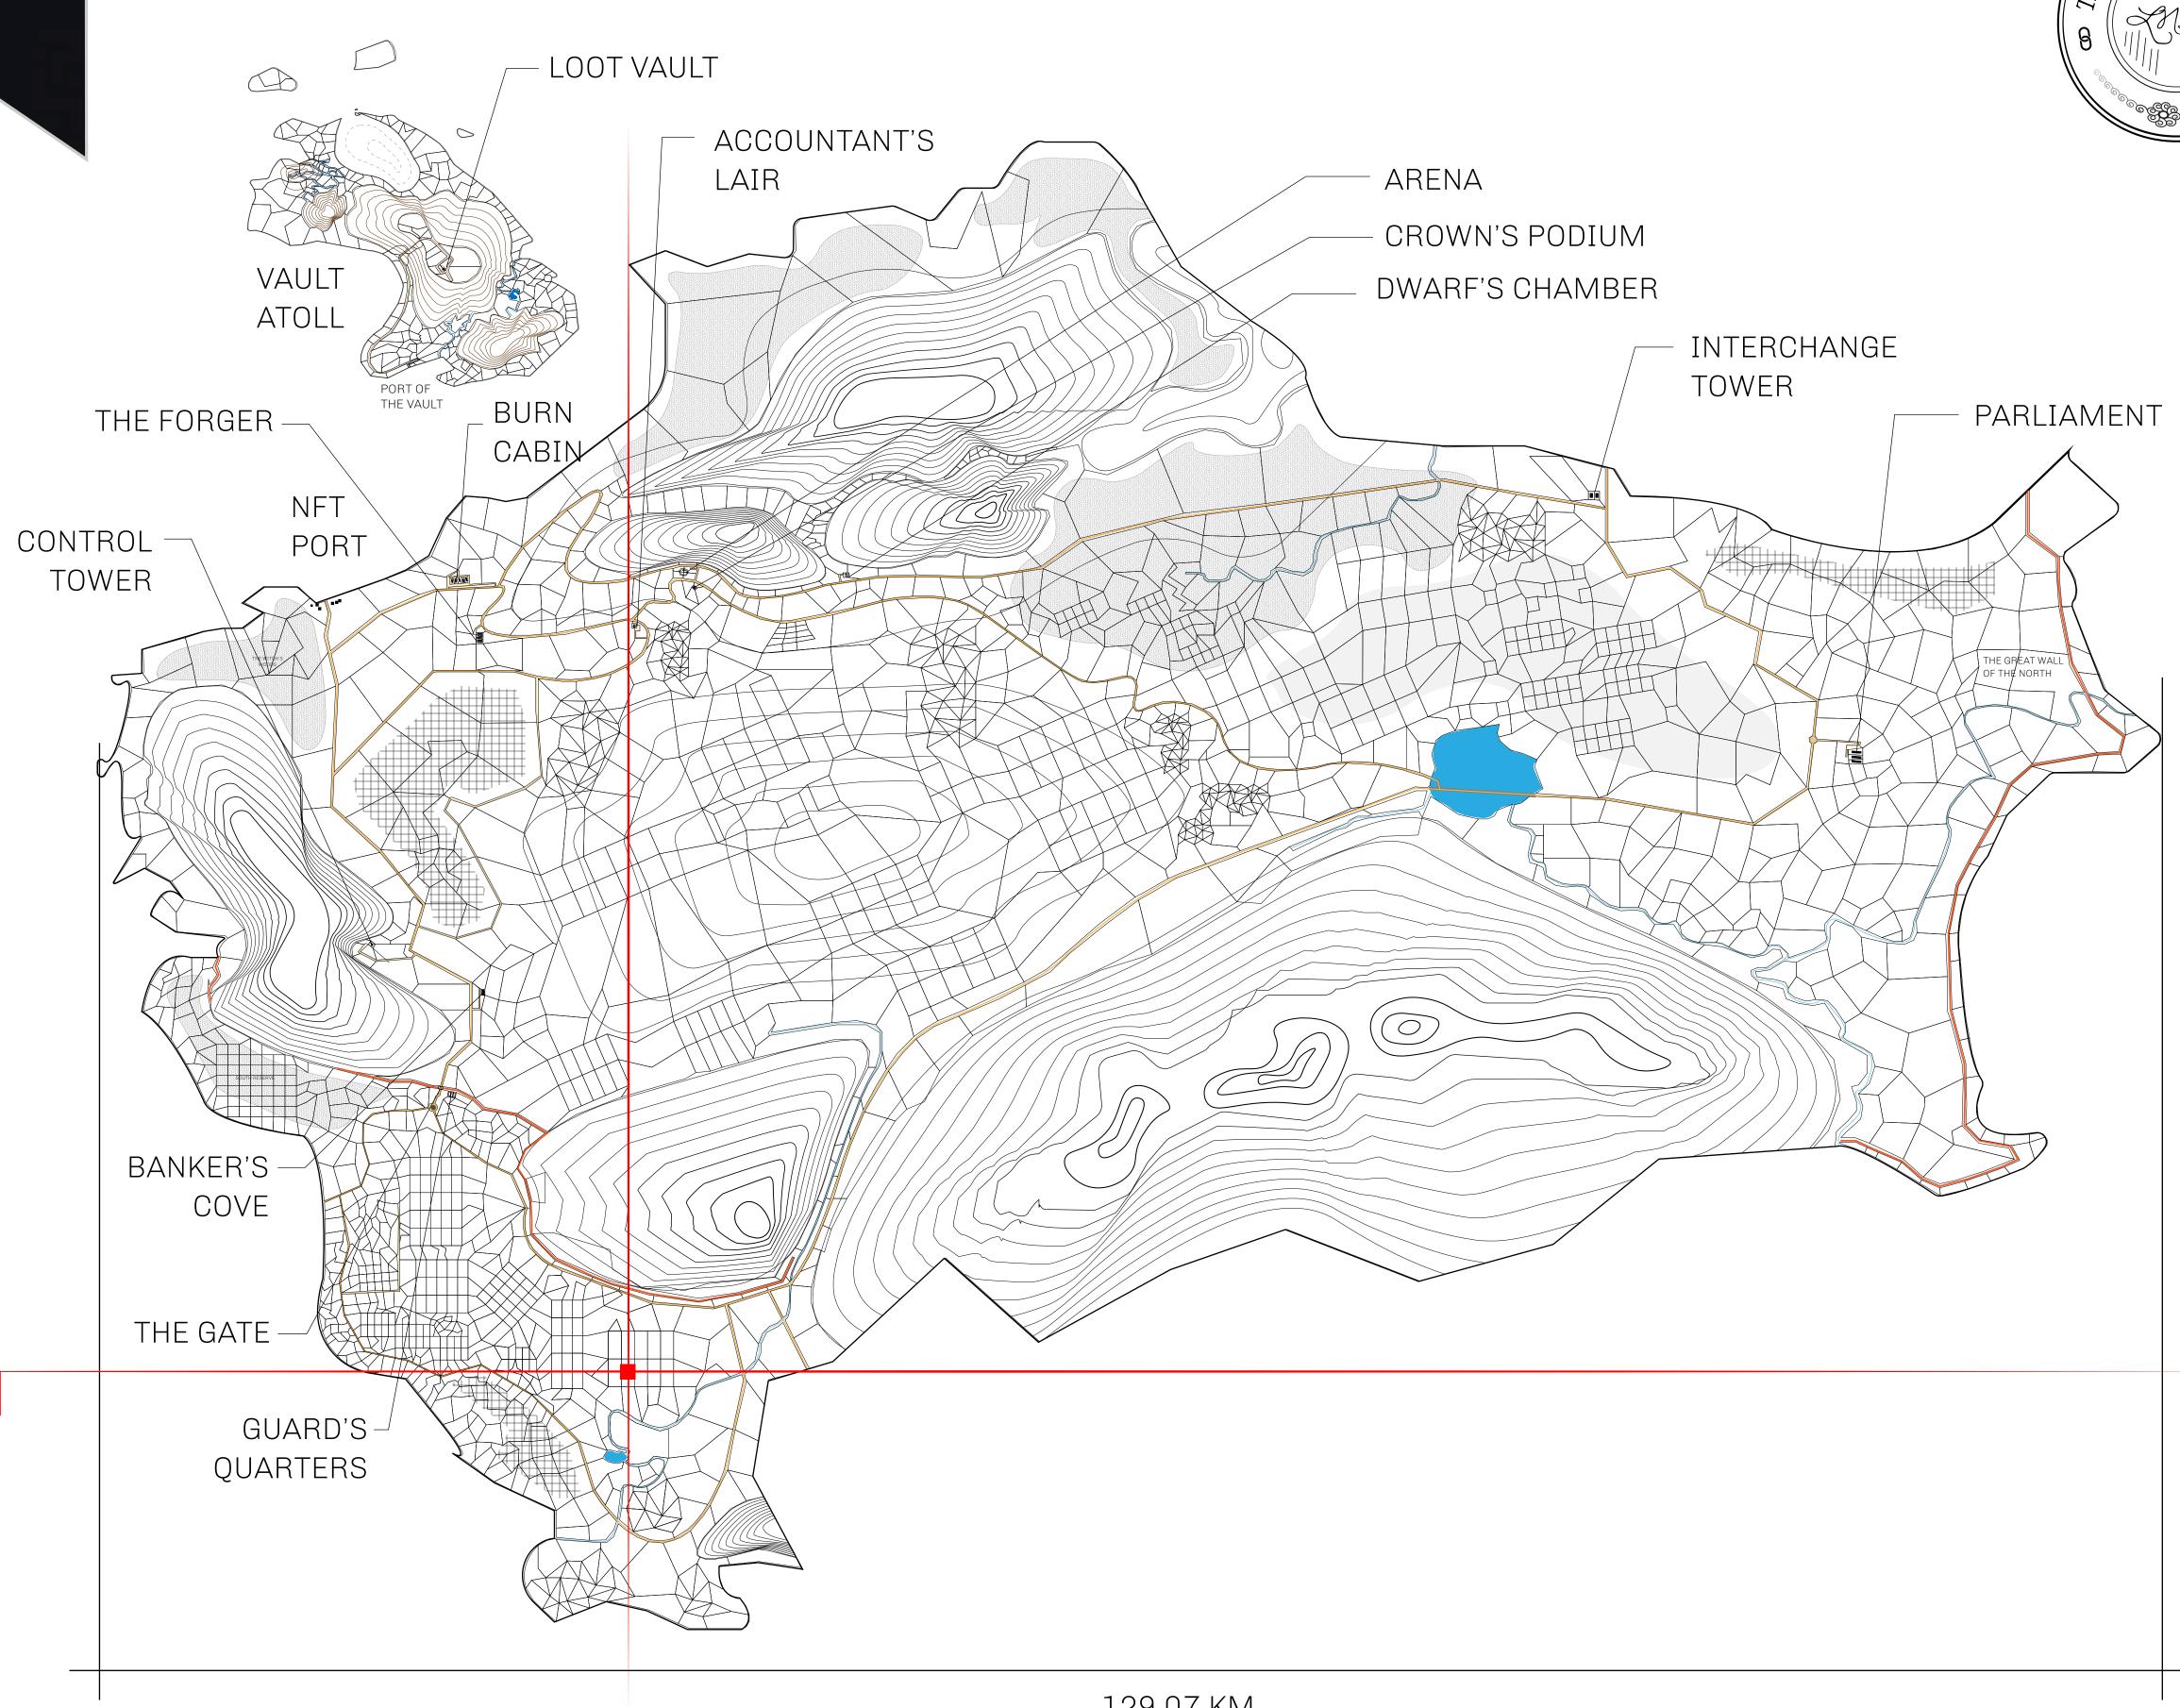

## HER MAJESTY'S GATED WORLD

As an economic and ruling powerhouse, the Great Empire controls the issuance and trade of BUN, LTT, and USDC reward credits. Decisions by its sitting parliamentarians affect Loot NFT World. Following the last war, border controls are tight and only invitees can enter. Each Sunday, all eyes focus on the Arena and the Crown's Podium, where battle-bidding auctions rage. The battle pit is not for the fainthearted and strategy plays a crucial role in winning.

## GEOGRAPHY

COASTLINE 462.64 KM (287.47 MILES)

BORDERS OCEAN, ROYAUME DE SATOSHI, X BY SL & TERRITORIO LTT ST

HIGHEST POINT MOUNT ARES +8120 M

LOWEST POINT NFT PORT 0 M

PLOTS 2284 SCALE 1:50000

PLOT L1269-041021

## H.M. LNFT Land Registry ADMINISTRATIVE AREA THE GREAT EMPIRE Type W-GE: Share of 0.3% of all BUN sales based on number of NFT Stories minted (rewarded in Credits); Mint 4 NFT Stories

|                       |            |                       |                                        |                                        |           | `                                      |            |            |
|-----------------------|------------|-----------------------|----------------------------------------|----------------------------------------|-----------|----------------------------------------|------------|------------|
| PLOT L1179            | PLOT L1180 | PLOT L1277            | 101/2/00<br>101/2/00                   | ~~~~~~~~~~~~~~~~~~~~~~~~~~~~~~~~~~~~~~ | 407/1924  | 407                                    | P(07/125>  | PLOT L12   |
| PLOT L1183            | PLOT L1184 | PLOT L1268            |                                        | 25.569<br>5.5609                       |           | \\\\\\\\\\\\\\\\\\\\\\\\\\\\\\\\\\\\\\ | 22         |            |
| PLOT L1187            | PLOT L1188 | PLOT L1267            | 2/2/2/2/2/2/2/2/2/2/2/2/2/2/2/2/2/2/2/ | 80000<br>80000<br>5.25.                |           | PL07/                                  | PLOTLI     | PLOT L1273 |
| PLOT L1210 PLOT L1211 |            | PLOT L1266 PLOT L1214 | T L1265                                |                                        | 402/1/283 | PLOT L                                 | PLOT L1255 | PLOT L1252 |