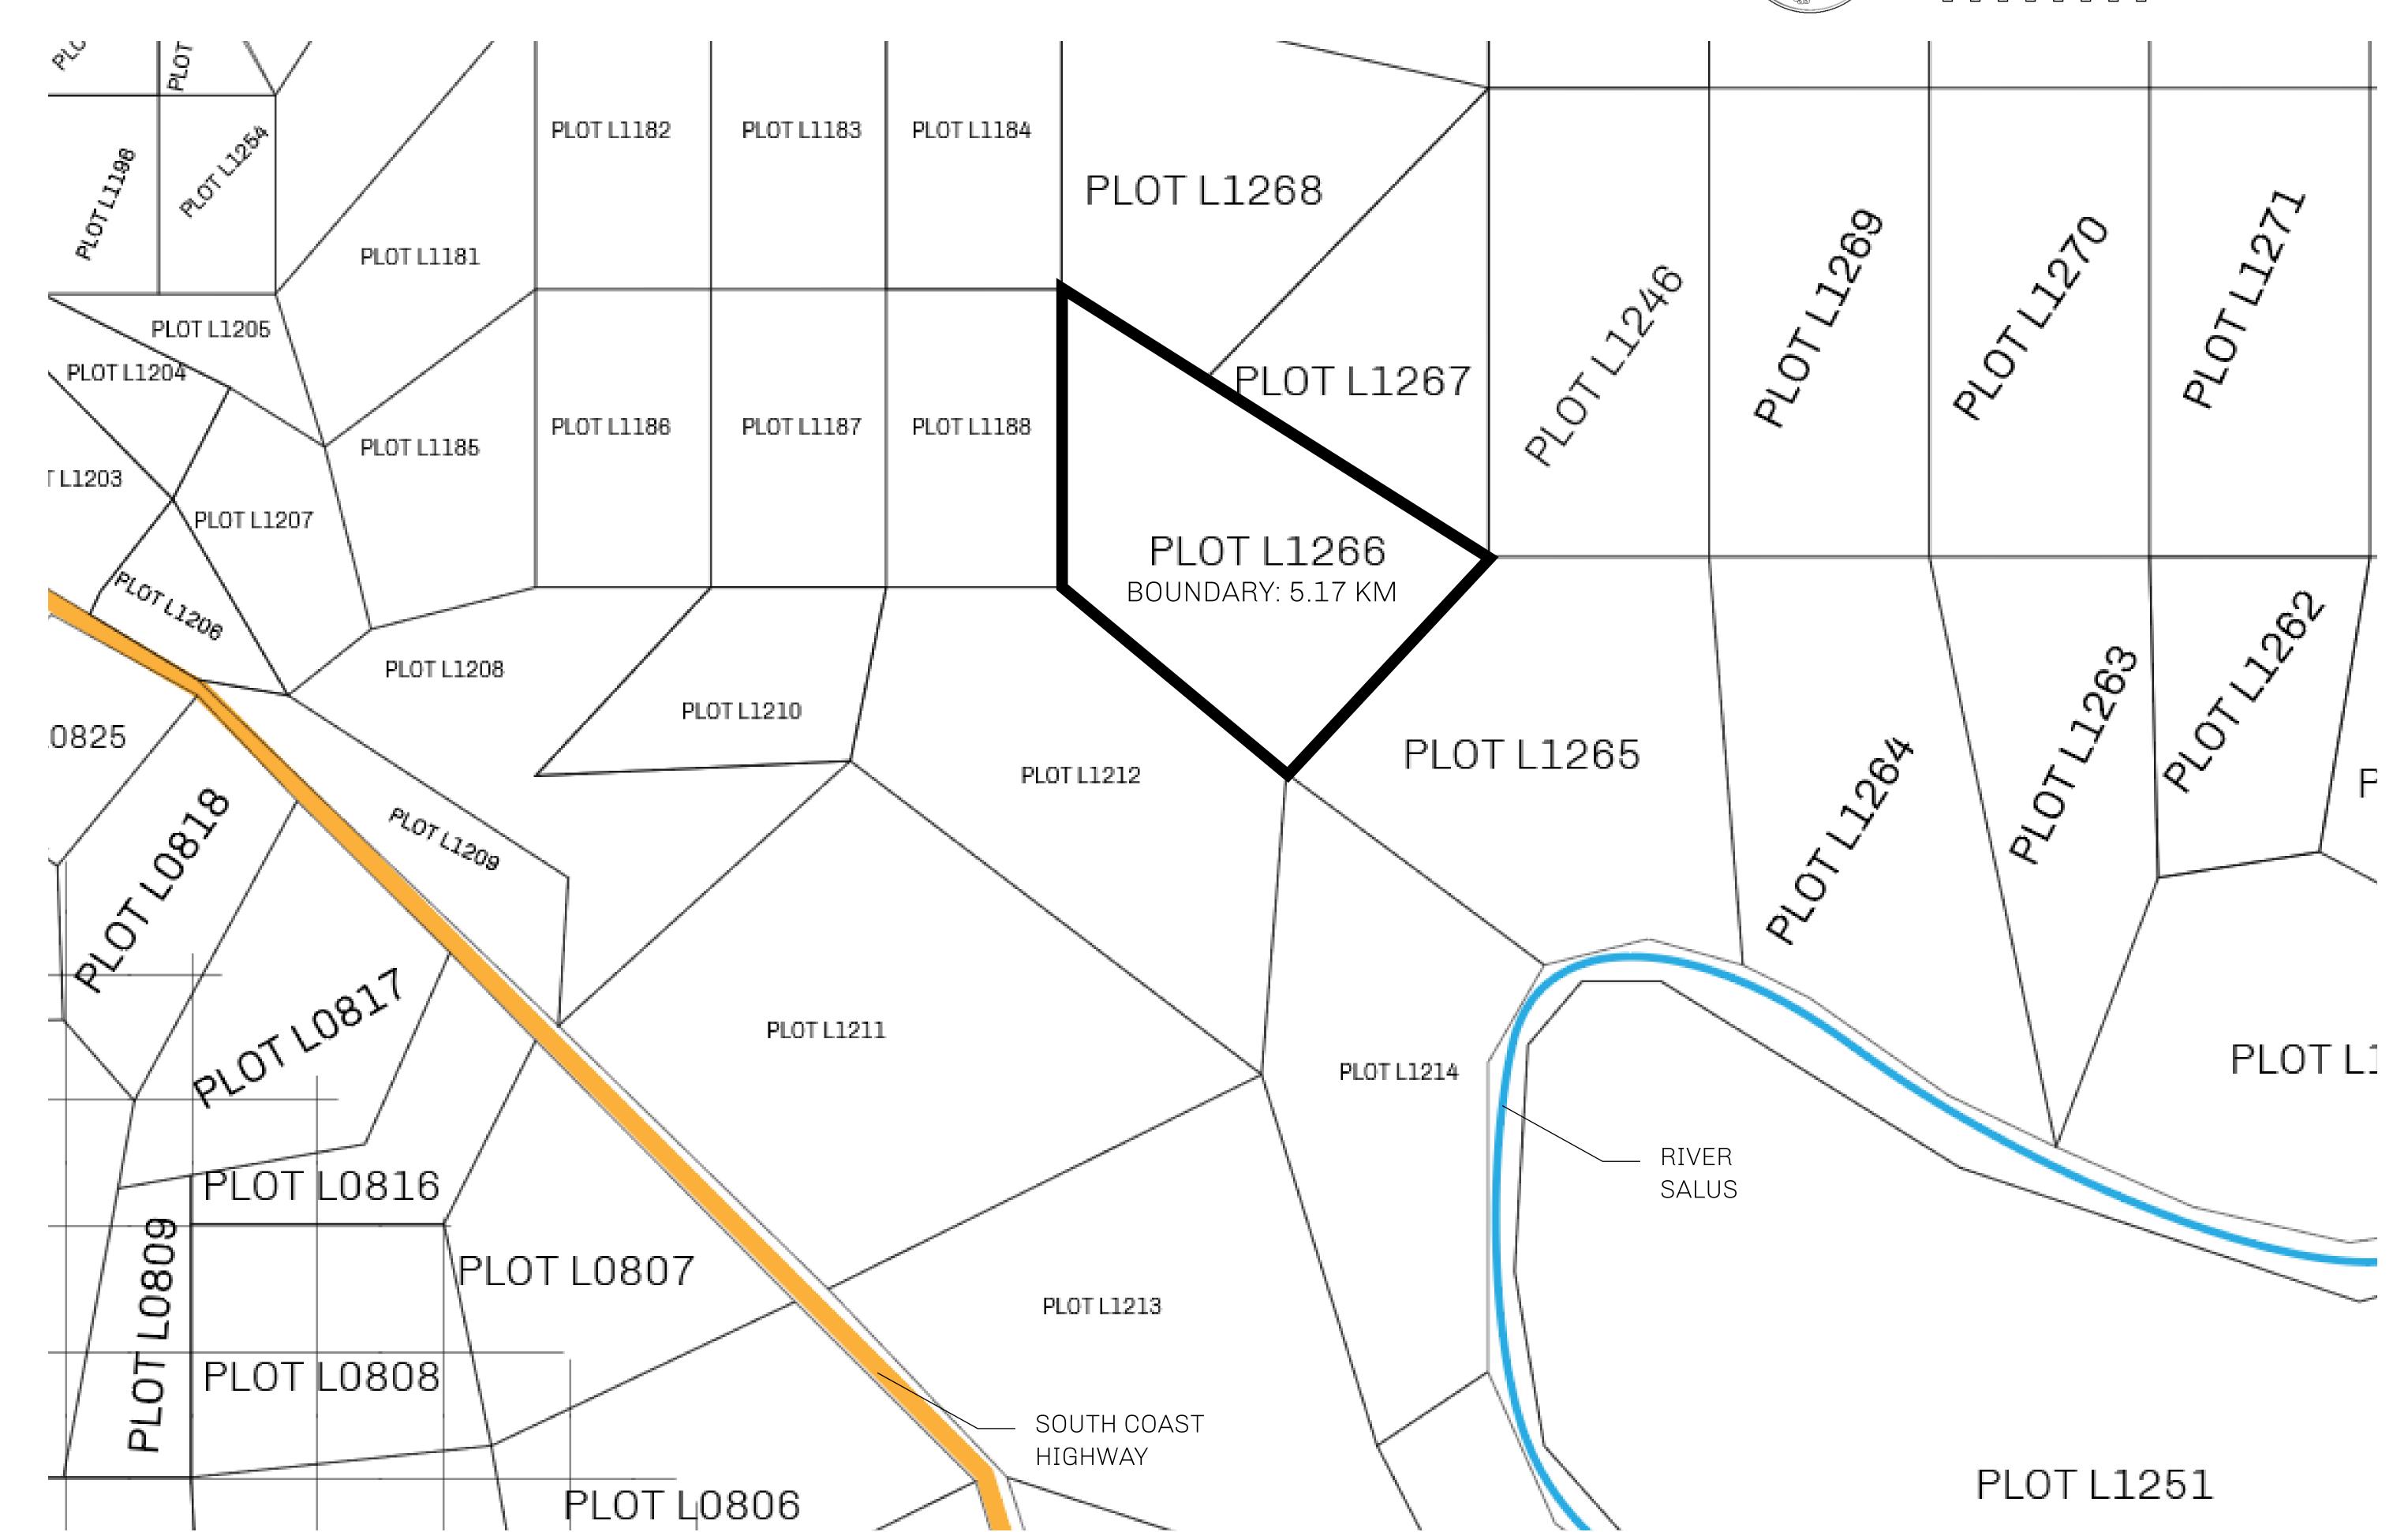

## LOOT NFT WORLD

PLOT L1266-041021

## GEOGRAPHY

COASTLINE 462.64 KM (287.47 MILES)

BORDERS OCEAN, ROYAUME DE SATOSHI, X BY SL & TERRITORIO LTT ST

HIGHEST POINT MOUNT ARES +8120 M

LOWEST POINT NFT PORT 0 M

PLOTS 2284 SCALE 1:50000

## H.M. LNFT Land Registry

L1266-041021

TITLE NUMBER

ADMINISTRATIVE AREA

THE GREAT EMPIRE

ISSUED **04 October 2021** 

SCALE 1/50000

OWNER ENTITLEMENT