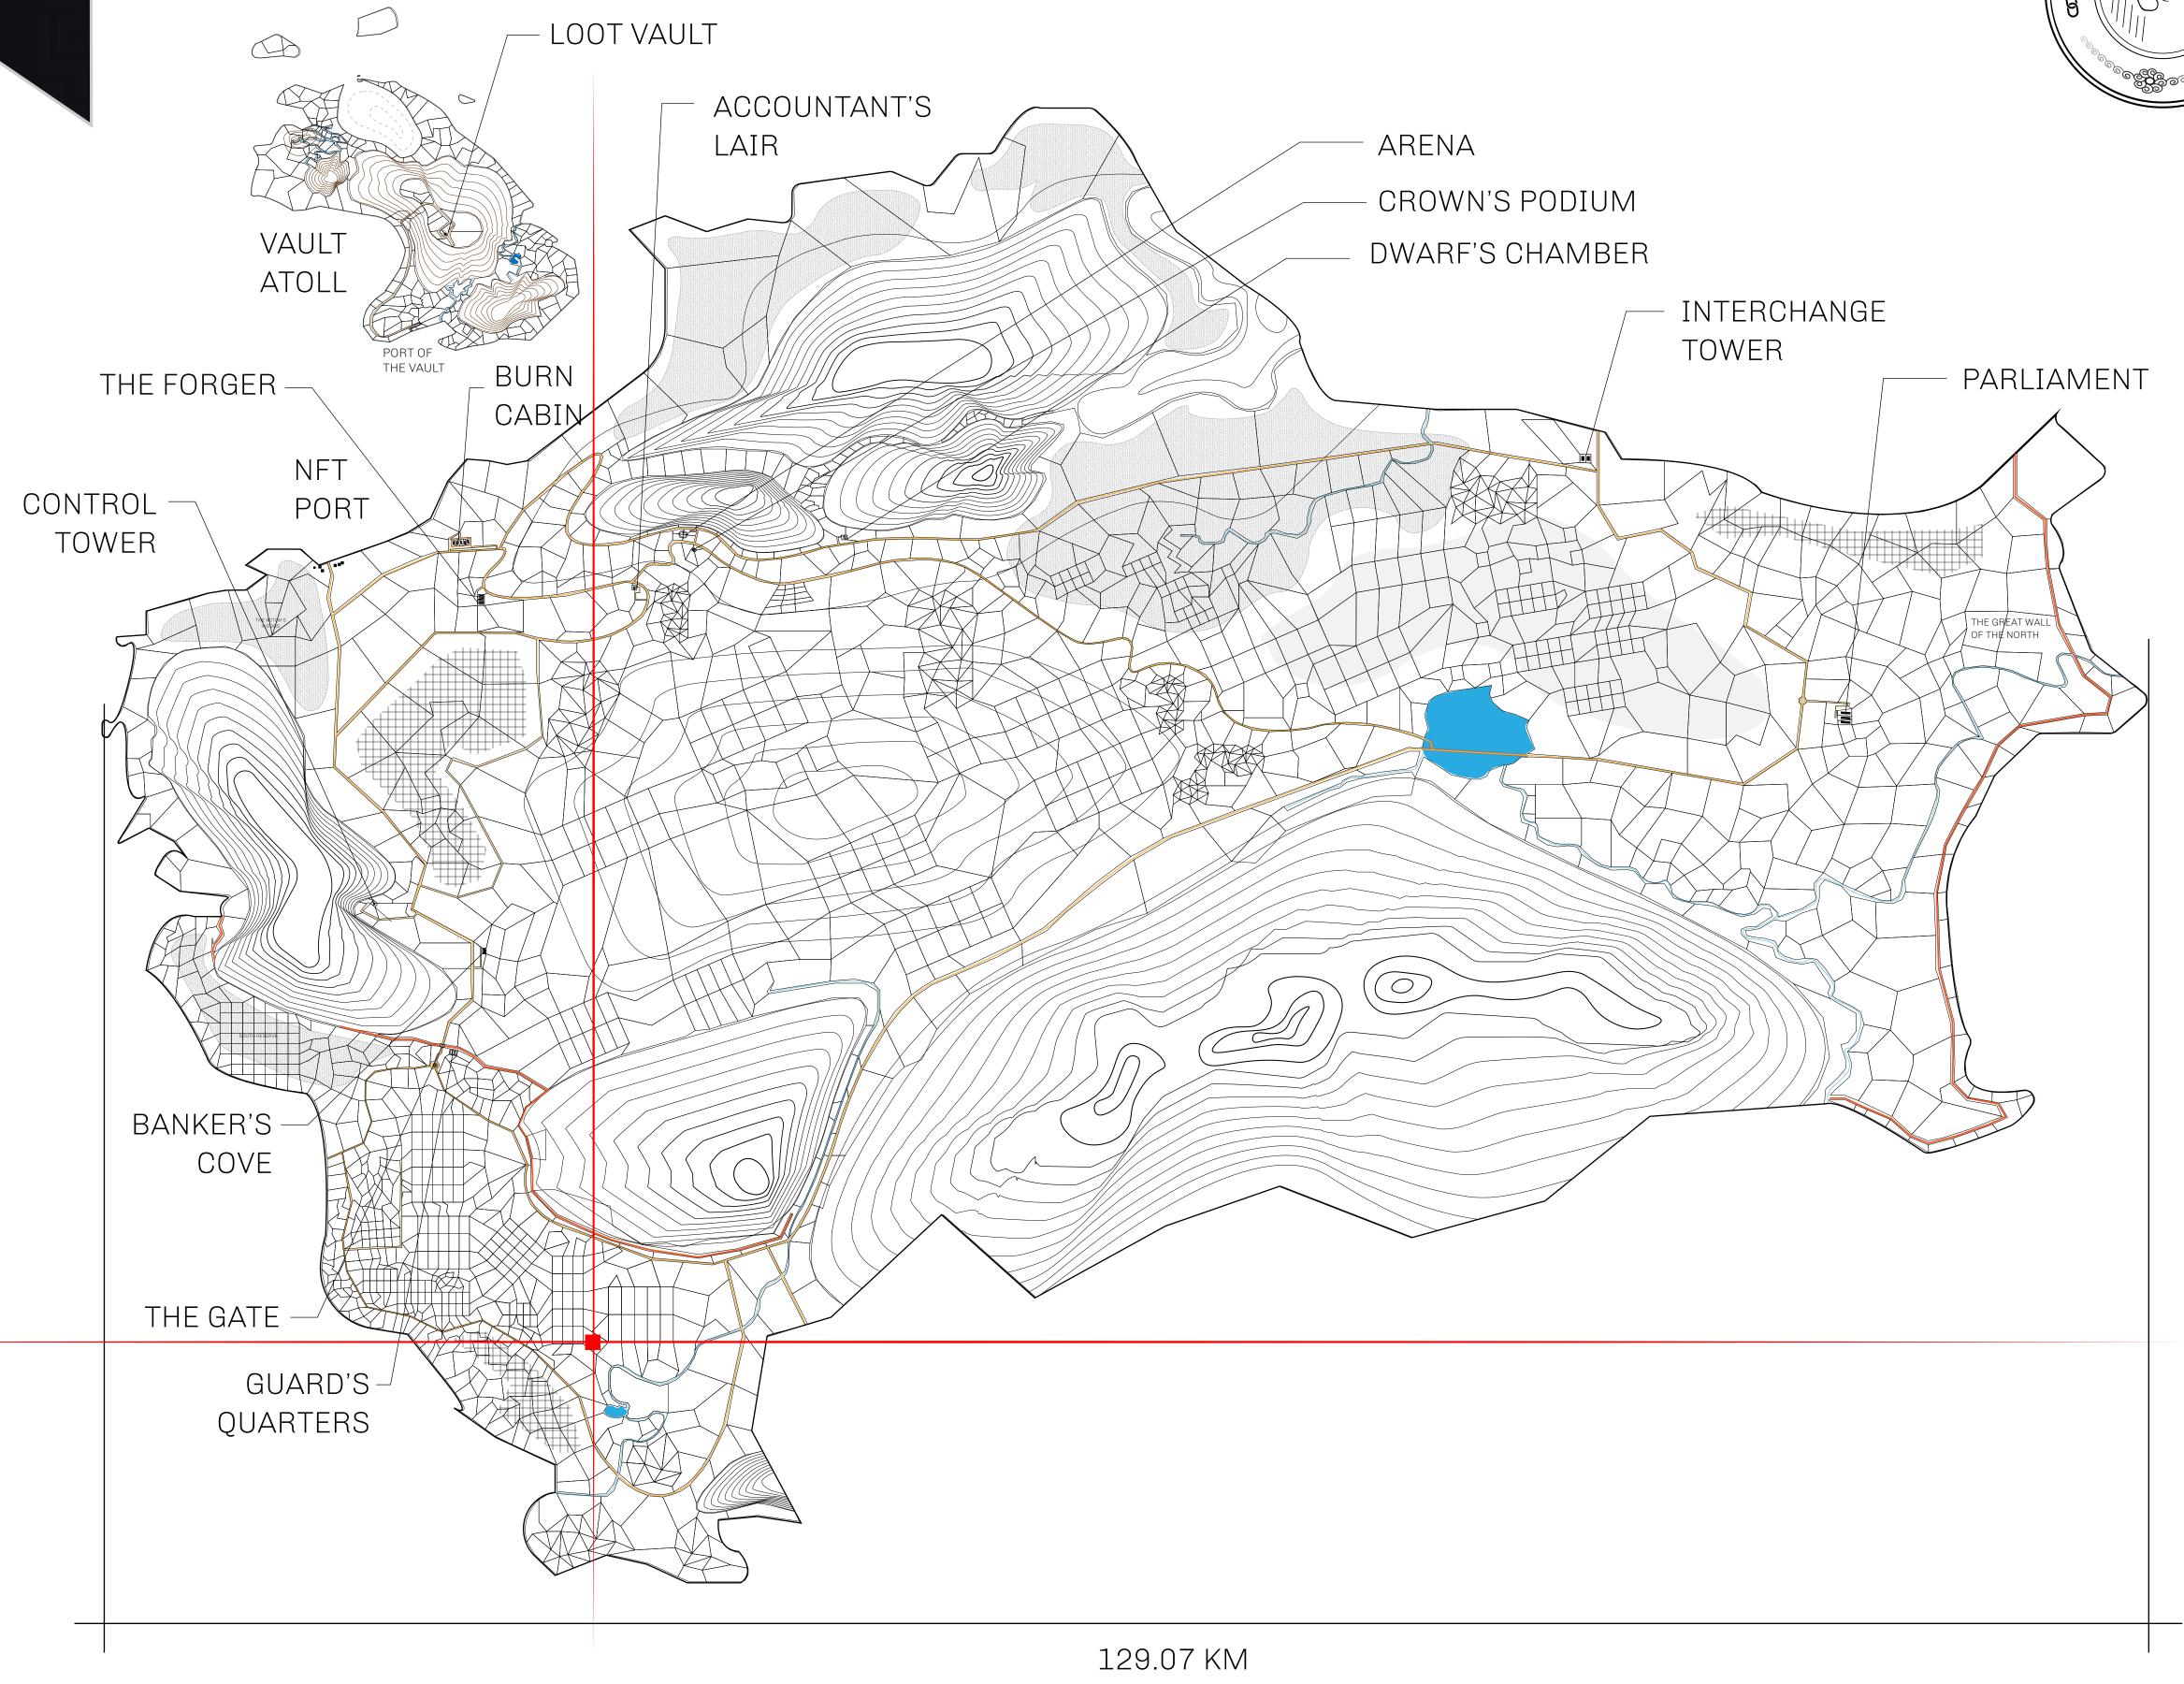

## HER MAJESTY'S GATED WORLD

As an economic and ruling powerhouse, the Great Empire controls the issuance and trade of BUN, LTT, and USDC reward credits. Decisions by its sitting parliamentarians affect Loot NFT World. Following the last war, border controls are tight and only invitees can enter. Each Sunday, all eyes focus on the Arena and the Crown's Podium, where battle-bidding auctions rage. The battle pit is not for the fainthearted and strategy plays a crucial role in winning.

## GEOGRAPHY

COASTLINE 462.64 KM (287.47 MILES)

BORDERS OCEAN, ROYAUME DE SATOSHI, X BY SL & TERRITORIO LTT ST

HIGHEST POINT MOUNT ARES +8120 M

LOWEST POINT NFT PORT 0 M

PLOTS 2284 SCALE 1:50000

## H.M. LNFT Land Registry

L1266-041021

TITLE NUMBER

ADMINISTRATIVE AREA

THE GREAT EMPIRE

ISSUED **04 October 2021** 

SCALE 1/50000

OWNER ENTITLEMENT