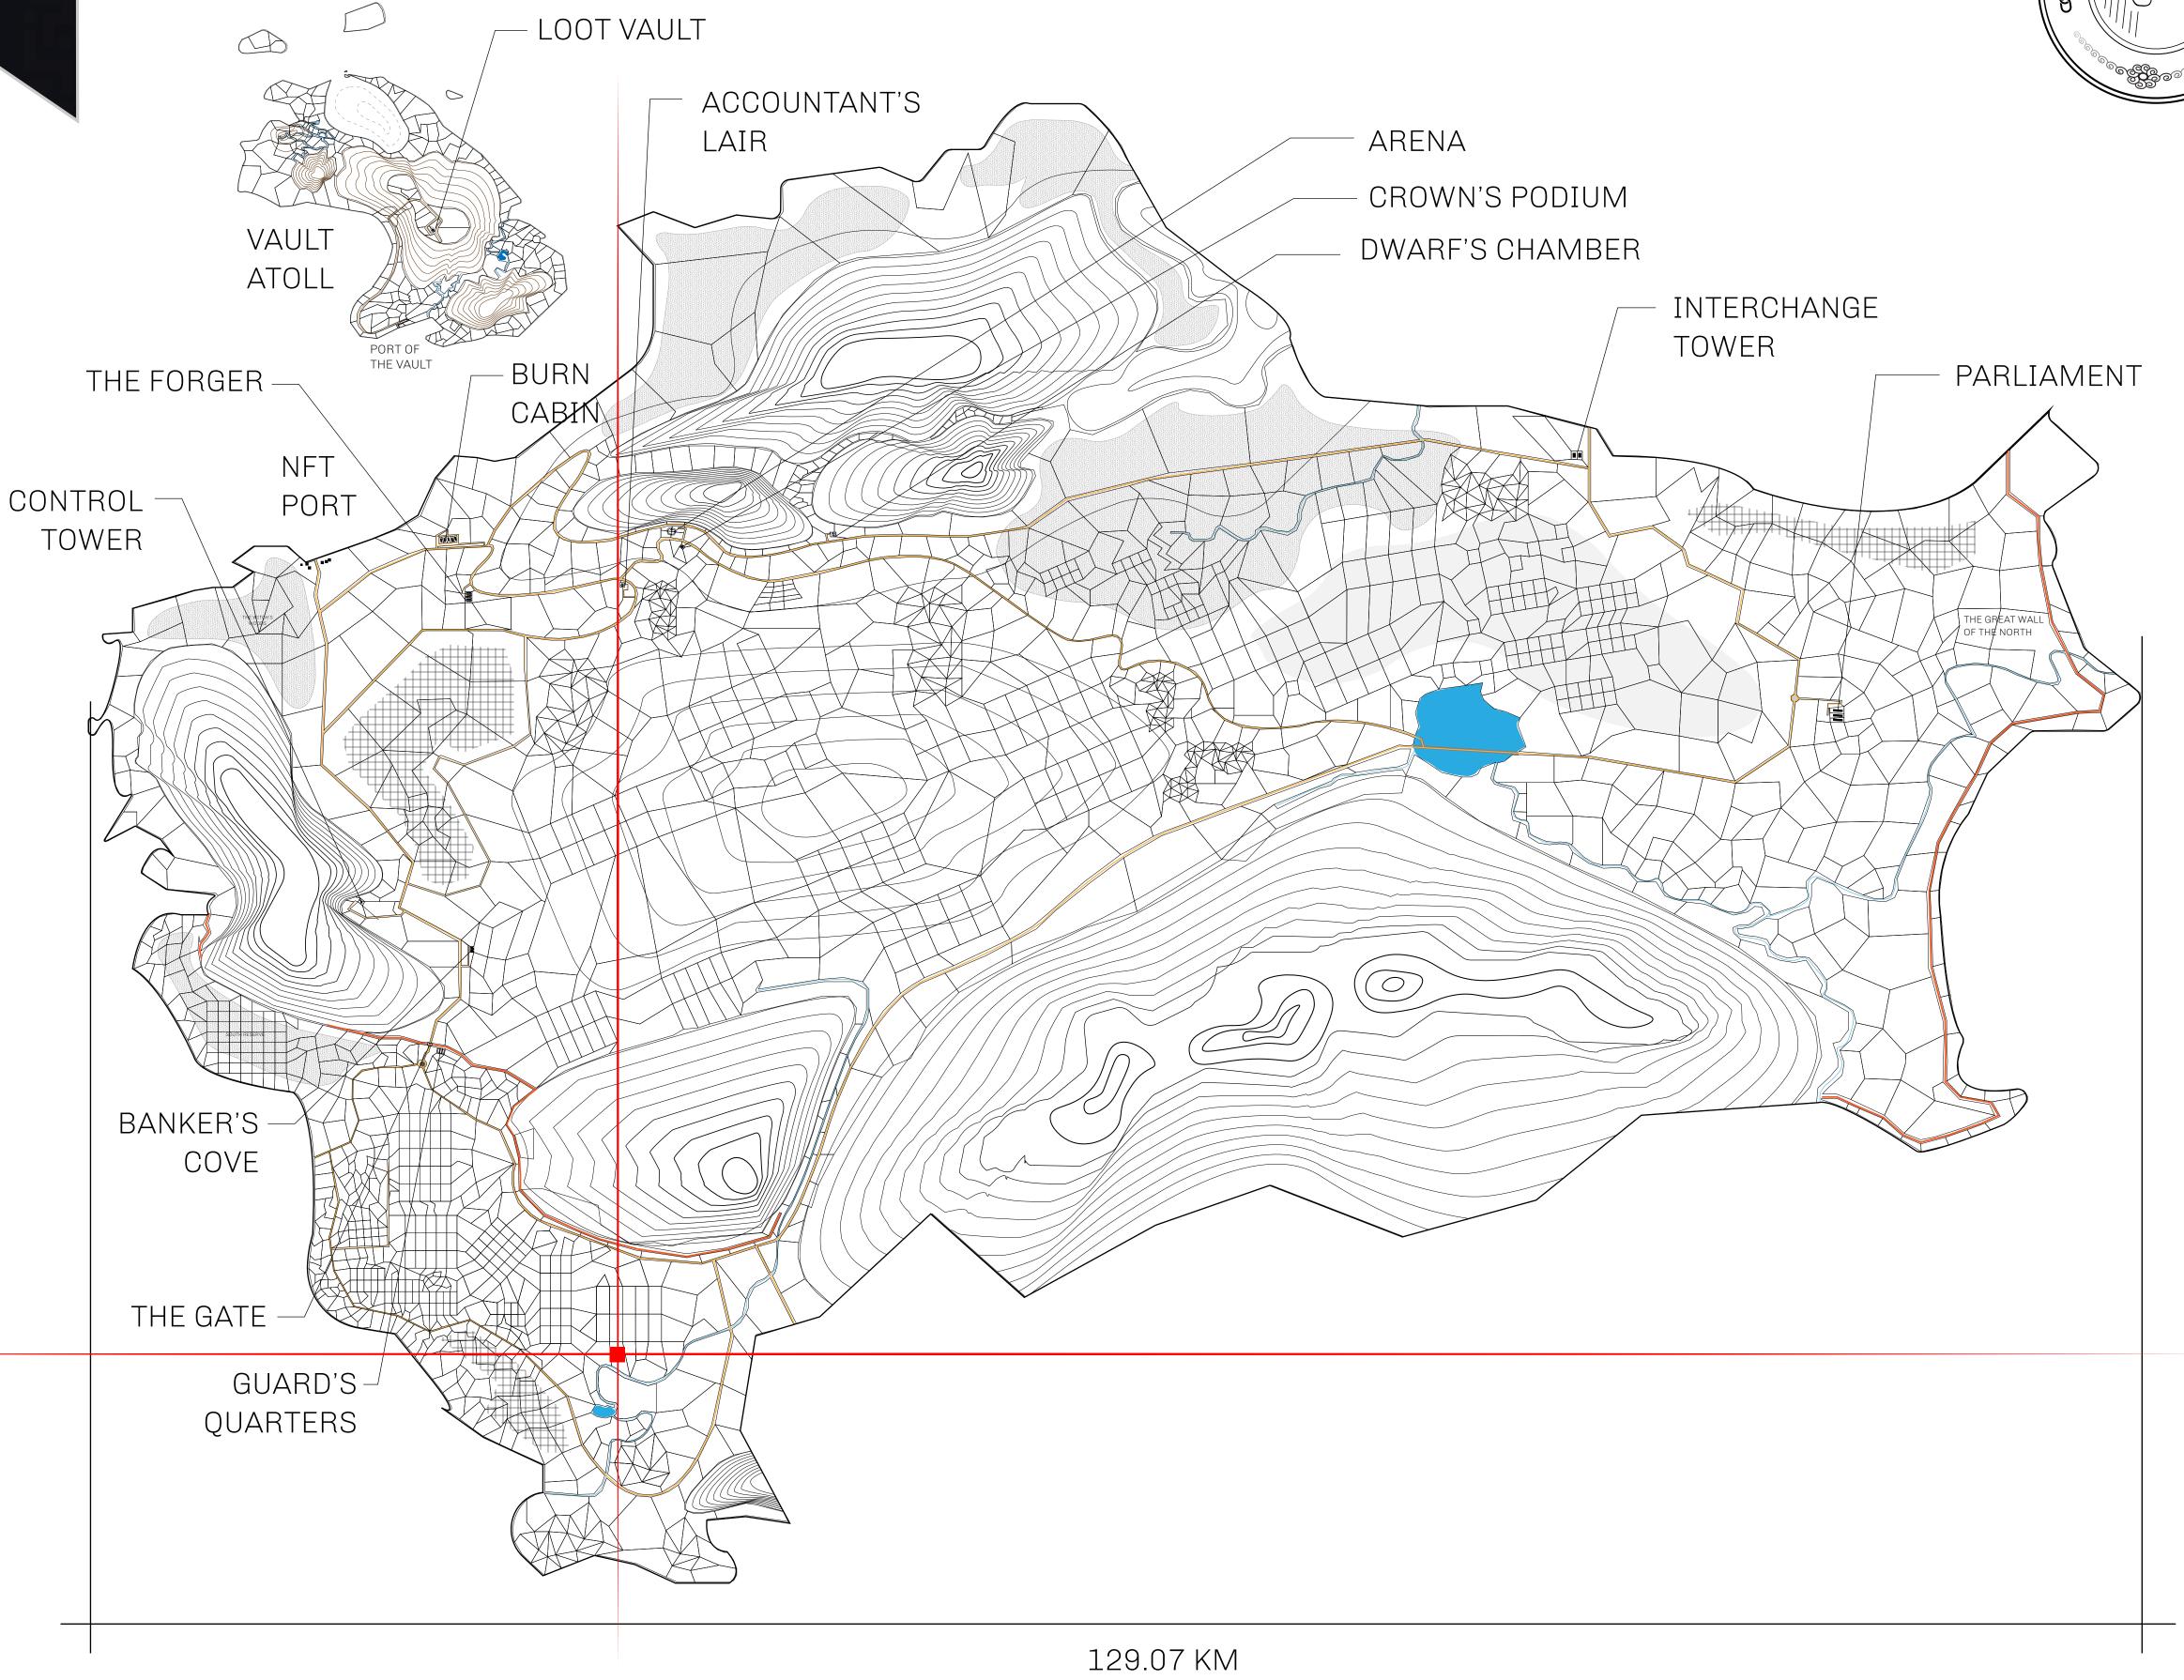

## HER MAJESTY'S GATED WORLD

As an economic and ruling powerhouse, the Great Empire controls the issuance and trade of BUN, LTT, and USDC reward credits. Decisions by its sitting parliamentarians affect Loot NFT World. Following the last war, border controls are tight and only invitees can enter. Each Sunday, all eyes focus on the Arena and the Crown's Podium, where battle-bidding auctions rage. The battle pit is not for the fainthearted and strategy plays a crucial role in winning.

## GEOGRAPHY

COASTLINE 462.64 KM (287.47 MILES)

BORDERS OCEAN, ROYAUME DE SATOSHI, X BY SL & TERRITORIO LTT ST

HIGHEST POINT MOUNT ARES +8120 M

LOWEST POINT NFT PORT 0 M

PLOTS 2284 SCALE 1:50000

## H.M. LNFT Land Registry

L1264-041021

TITLE NUMBER

ADMINISTRATIVE AREA

THE GREAT EMPIRE

ISSUED **04 October 2021** 

SCALE 1/50000

OWNER ENTITLEMENT