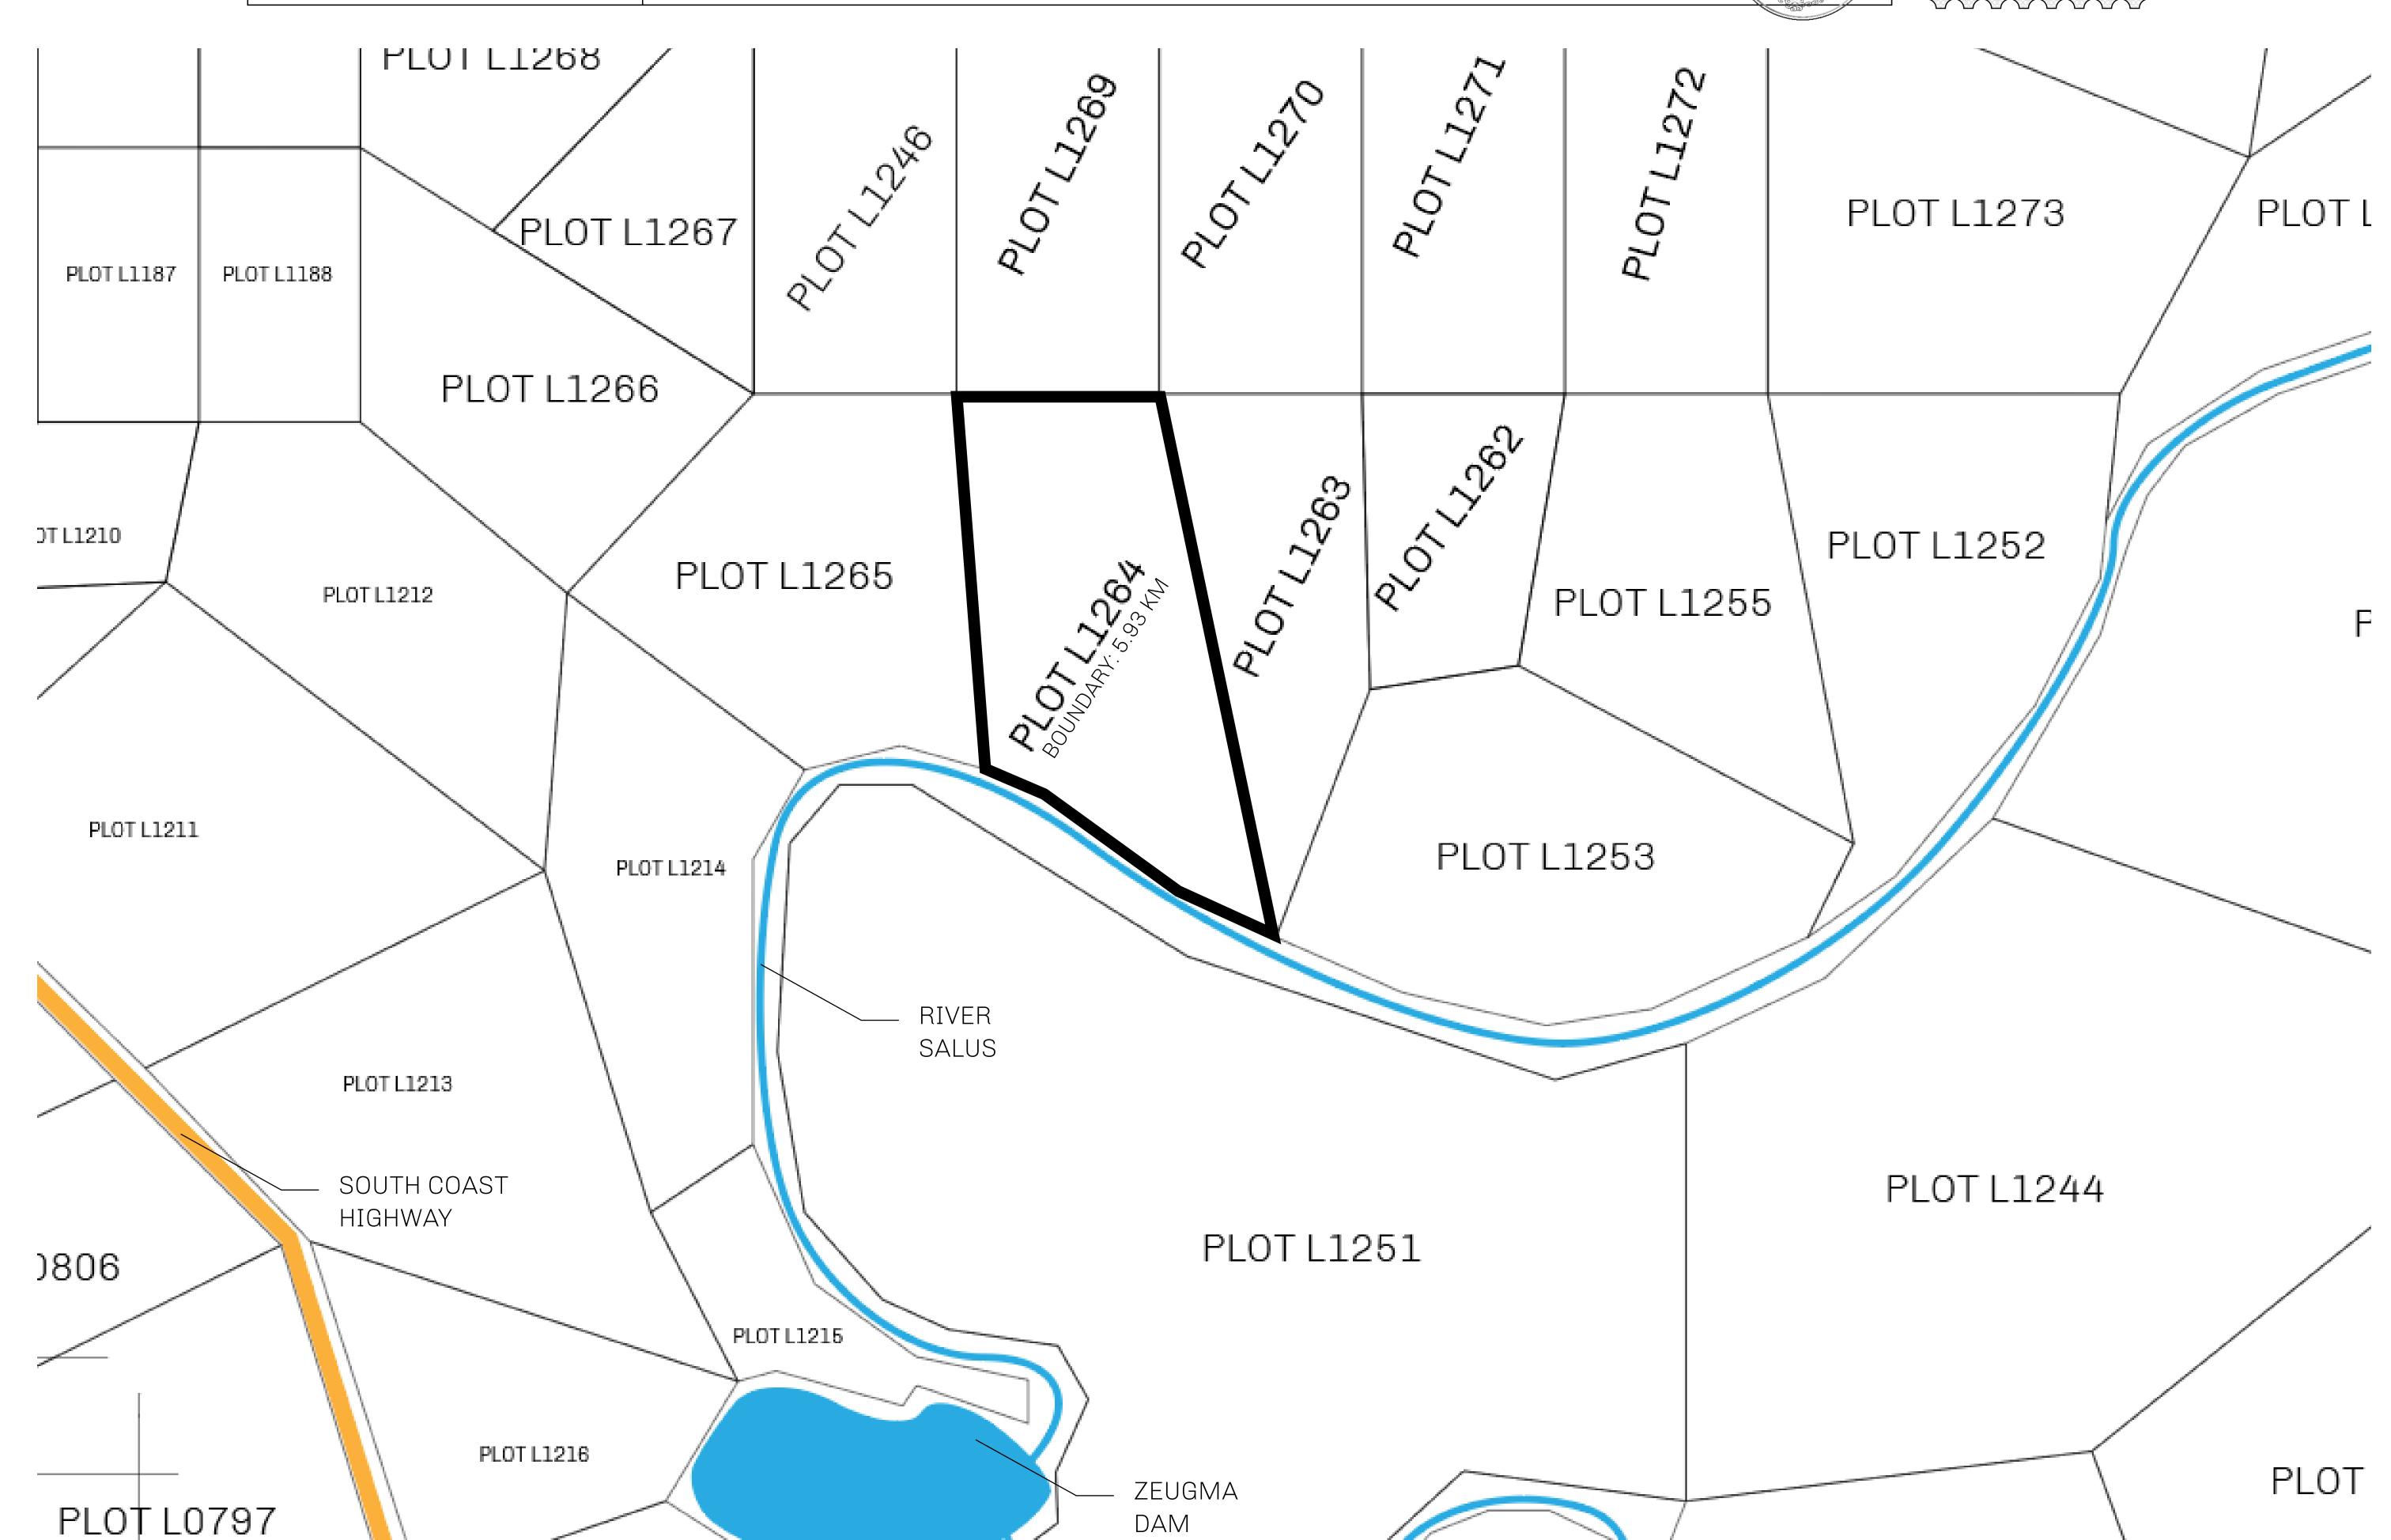

## H.M. LNFT Land Registry

L1264-041021

TITLE NUMBER

ADMINISTRATIVE AREA

THE GREAT EMPIRE

ISSUED **04 October 2021** 

SCALE 1/50000

OWNER ENTITLEMENT

## GEOGRAPHY

COASTLINE 462.64 KM (287.47 MILES)

BORDERS OCEAN, ROYAUME DE SATOSHI, X BY SL & TERRITORIO LTT ST

HIGHEST POINT MOUNT ARES +8120 M

LOWEST POINT NFT PORT 0 M

PLOTS 2284 SCALE 1:50000