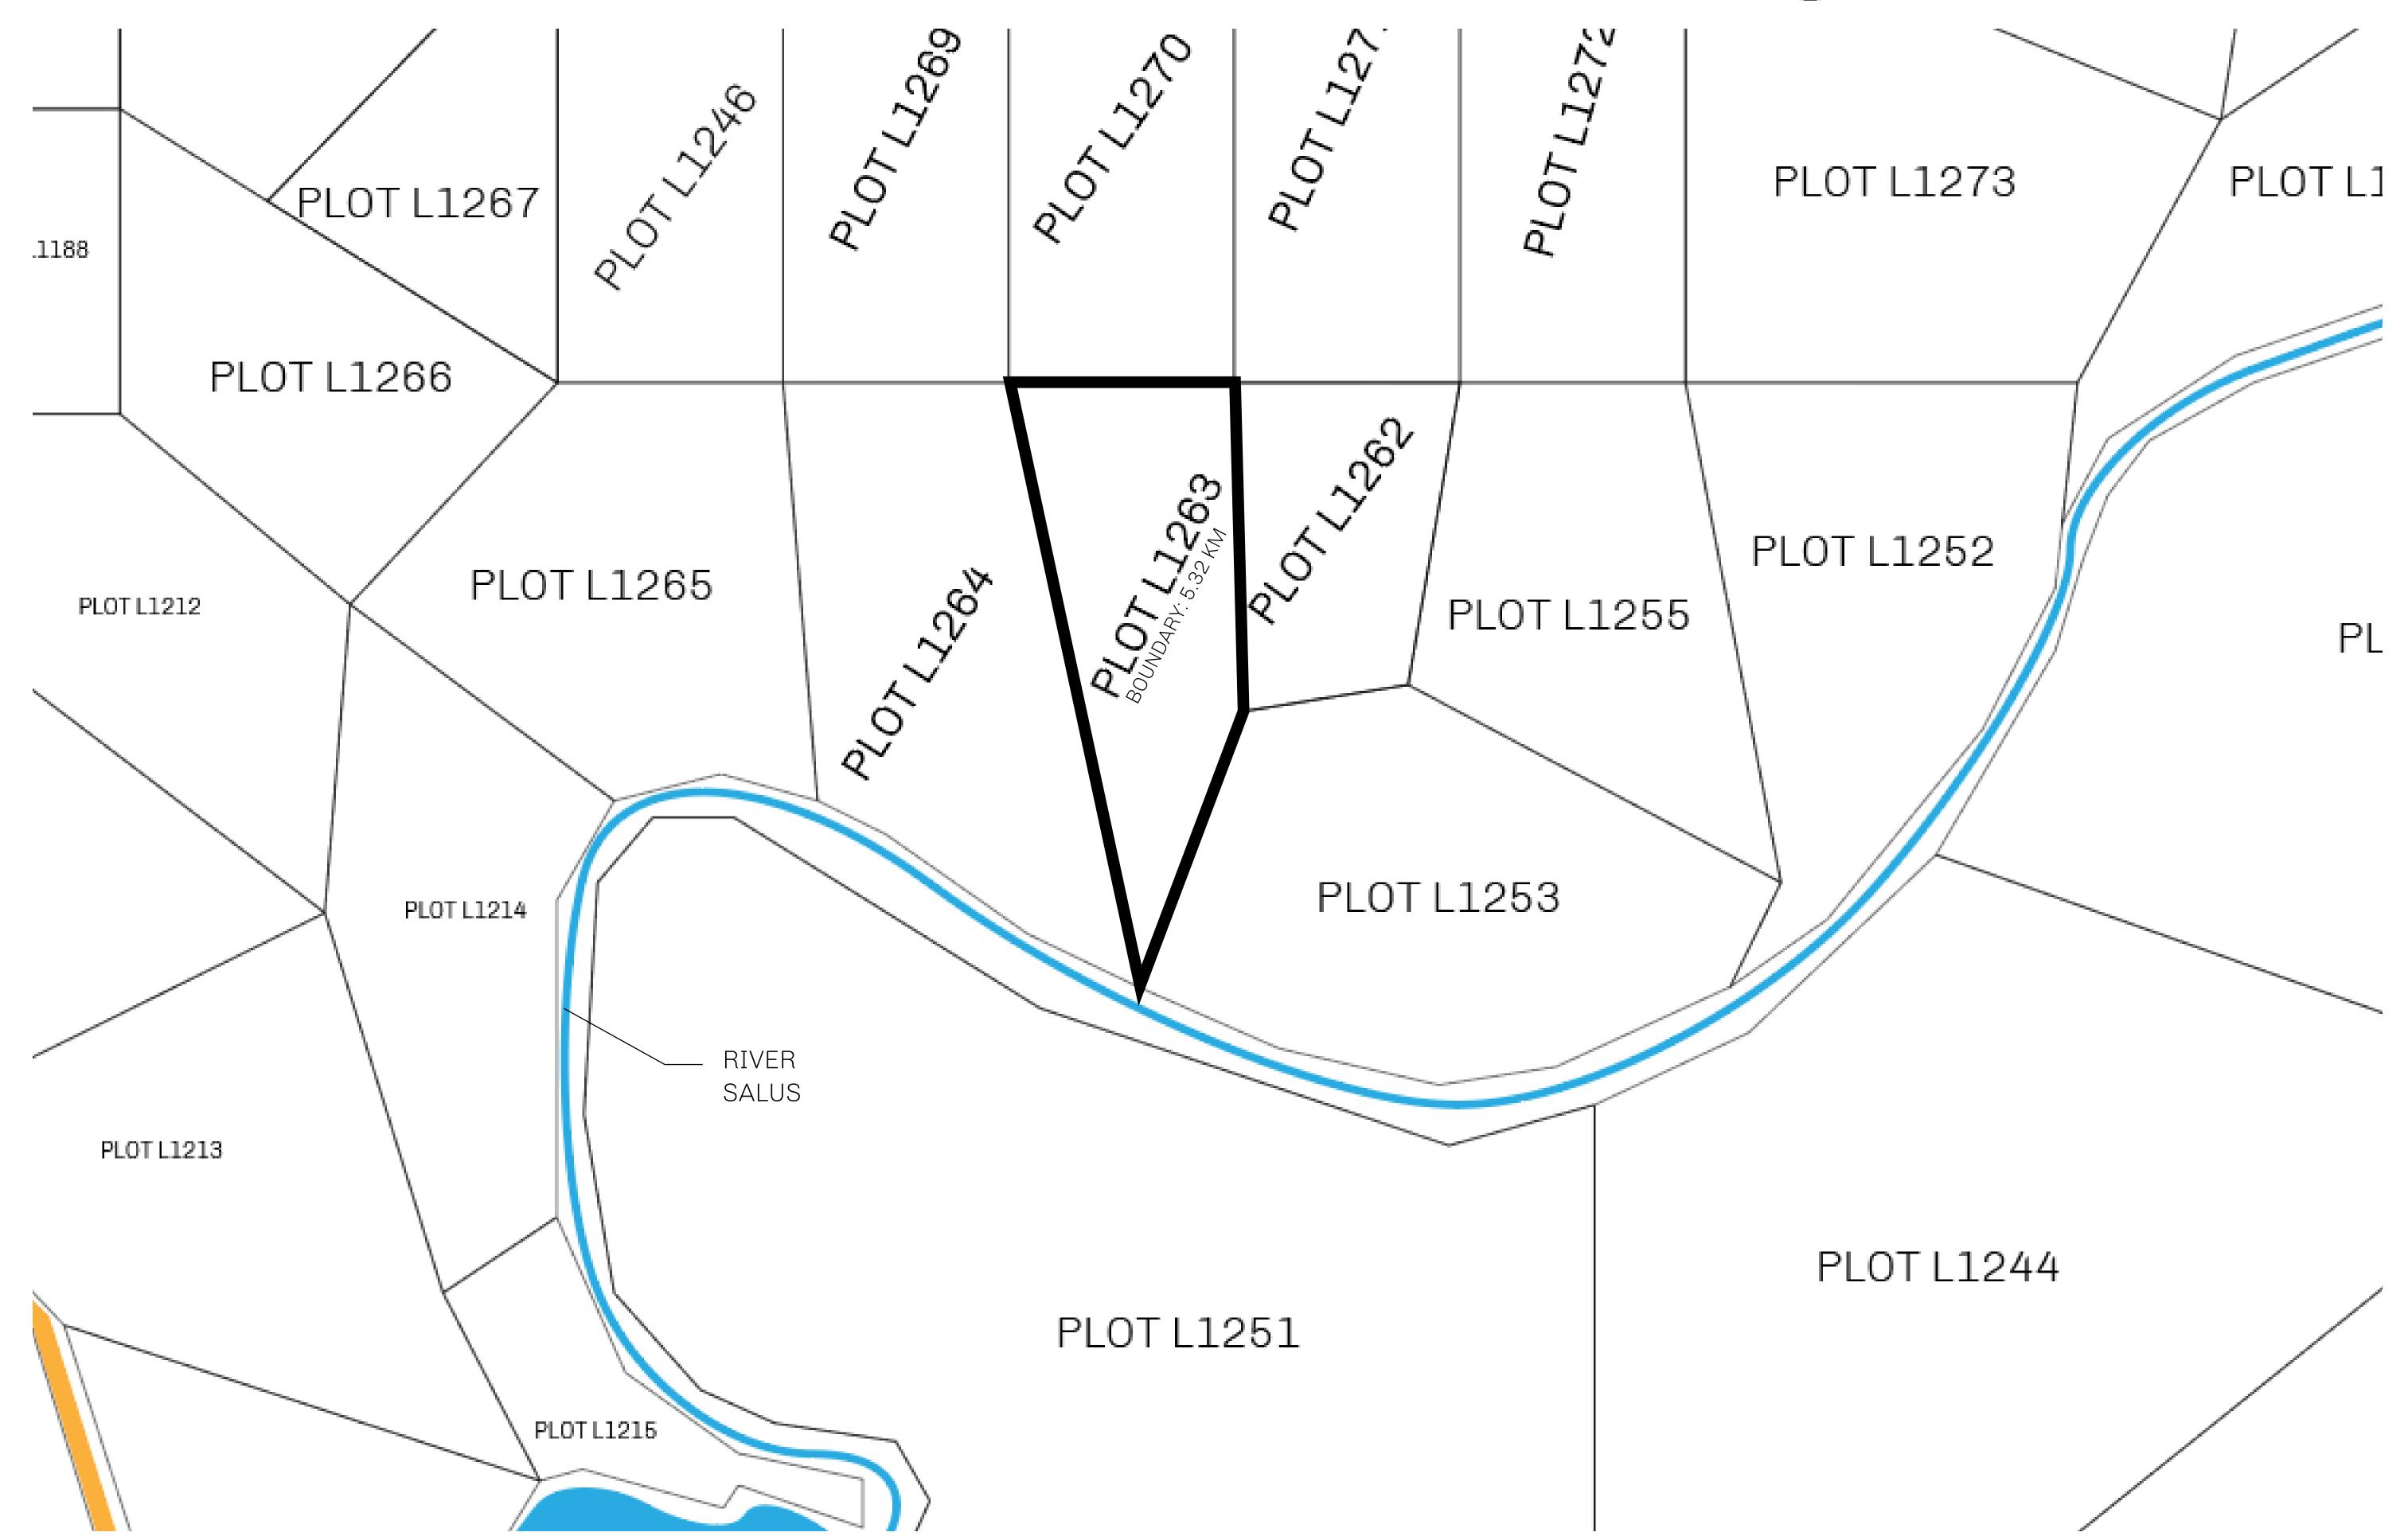

## LOOT NFT WORLD

PLOT L1263-041021

## GEOGRAPHY

COASTLINE 462.64 KM (287.47 MILES)

BORDERS OCEAN, ROYAUME DE SATOSHI, X BY SL & TERRITORIO LTT ST

HIGHEST POINT MOUNT ARES +8120 M

LOWEST POINT NFT PORT 0 M

PLOTS 2284 SCALE 1:50000

## H.M. LNFT Land Registry

L1263-041021

TITLE NUMBER

ADMINISTRATIVE AREA

THE GREAT EMPIRE

ISSUED **04 October 2021** 

SCALE 1/50000

OWNER ENTITLEMENT