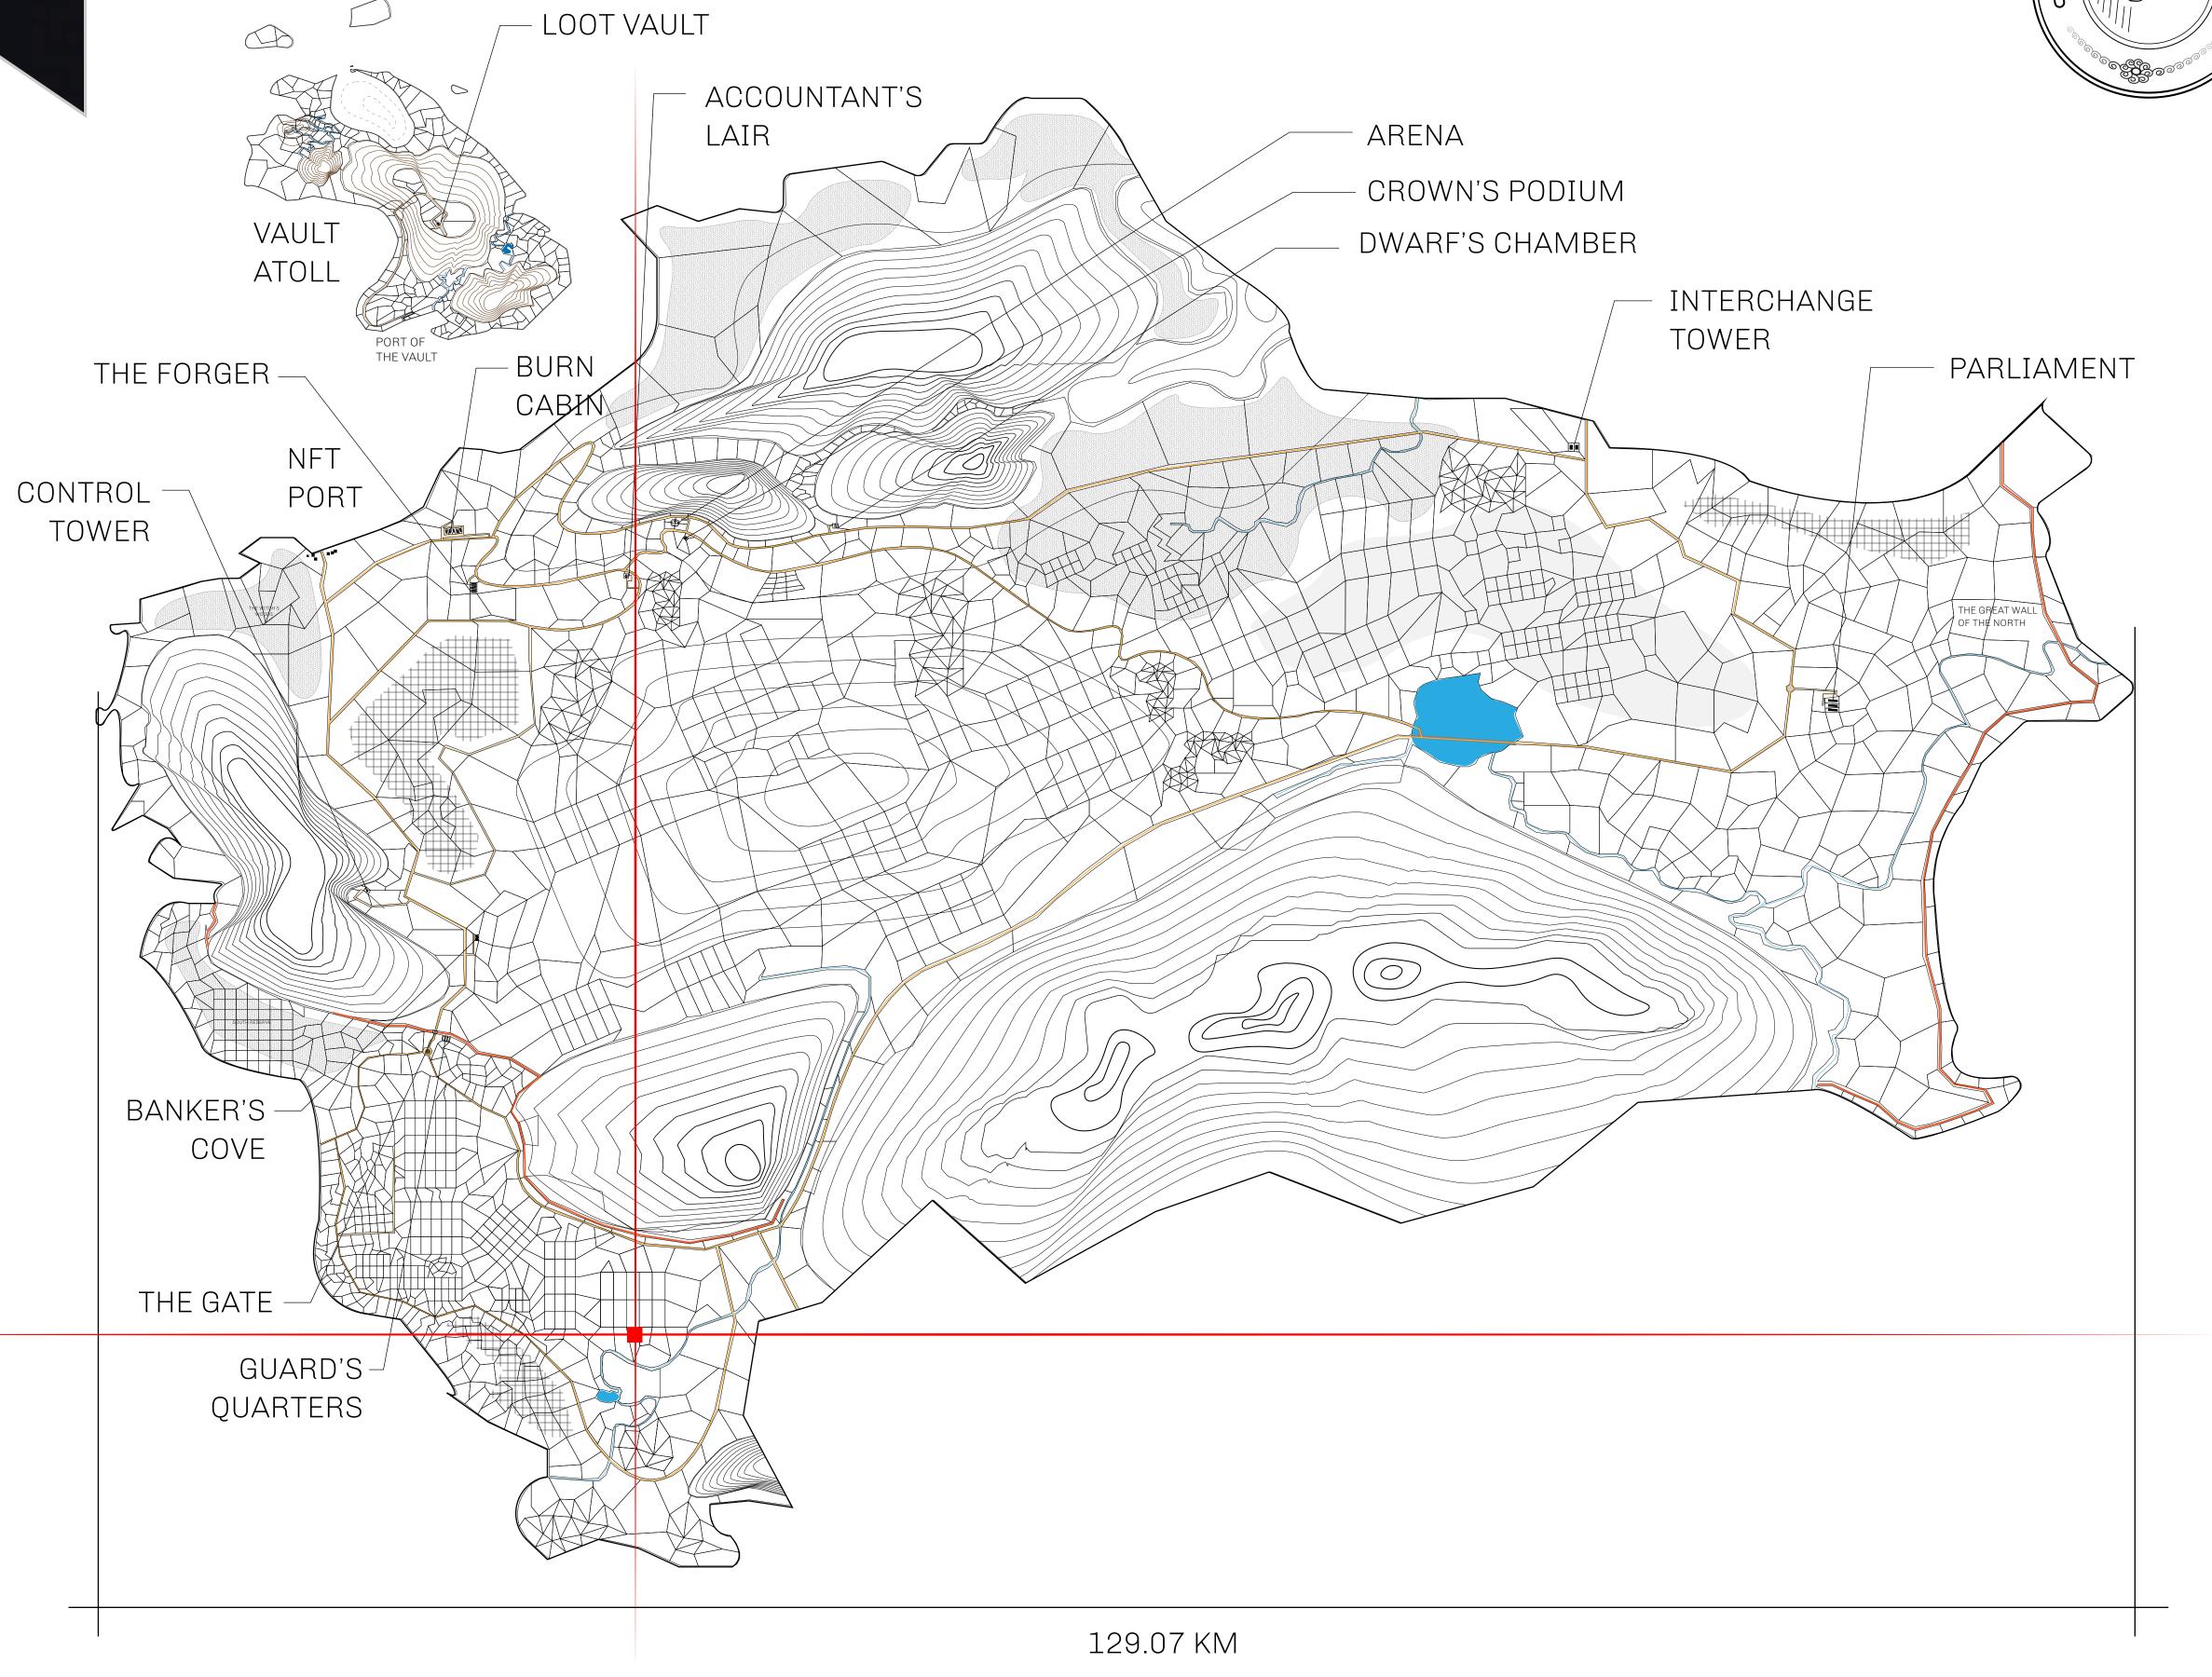

## GEOGRAPHY

COASTLINE 462.64 KM (287.47 MILES)

BORDERS OCEAN, ROYAUME DE SATOSHI, X BY SL & TERRITORIO LTT ST

HIGHEST POINT MOUNT ARES +8120 M

LOWEST POINT NFT PORT 0 M

PLOTS 2284 SCALE 1:50000

## H.M. LNFT Land Registry

L1263-041021

TITLE NUMBER

ADMINISTRATIVE AREA

THE GREAT EMPIRE

ISSUED **04 October 2021** 

SCALE 1/50000

OWNER ENTITLEMENT