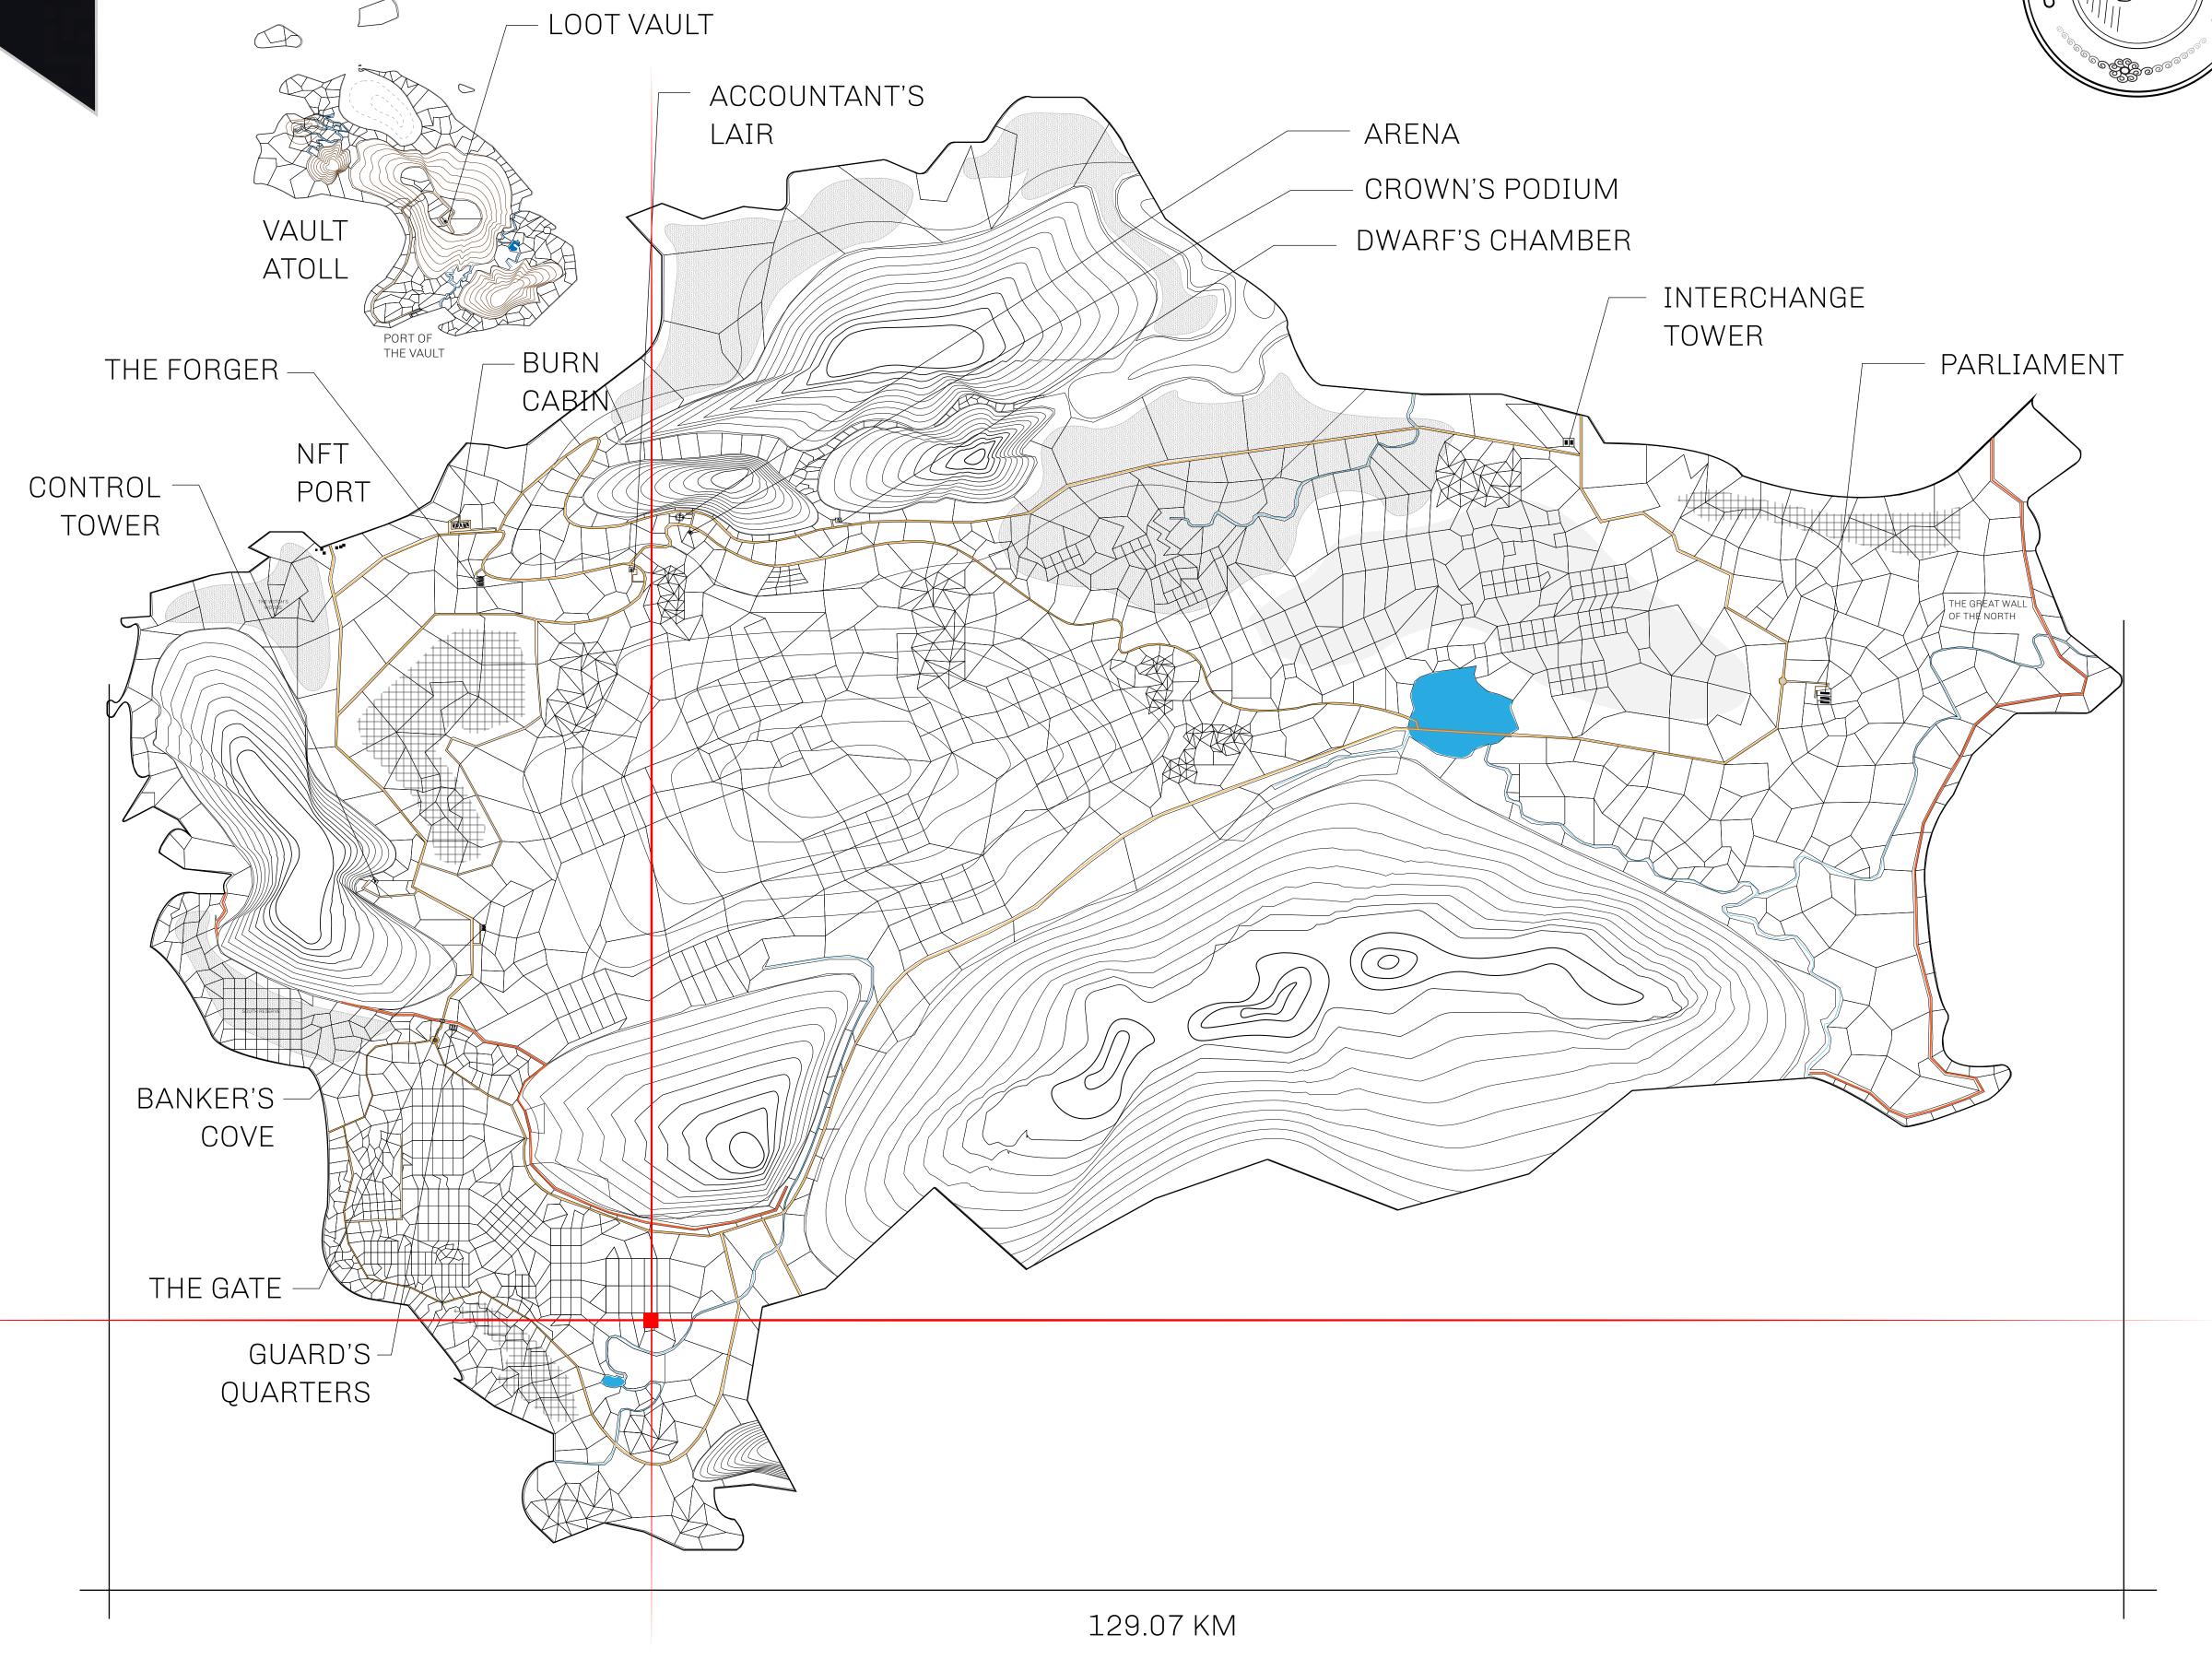

## HER MAJESTY'S GATED WORLD

As an economic and ruling powerhouse, the Great Empire controls the issuance and trade of BUN, LTT, and USDC reward credits. Decisions by its sitting parliamentarians affect Loot NFT World. Following the last war, border controls are tight and only invitees can enter. Each Sunday, all eyes focus on the Arena and the Crown's Podium, where battle-bidding auctions rage. The battle pit is not for the fainthearted and strategy plays a crucial role in winning.

## GEOGRAPHY

COASTLINE 462.64 KM (287.47 MILES)

BORDERS OCEAN, ROYAUME DE SATOSHI, X BY SL & TERRITORIO LTT ST

HIGHEST POINT MOUNT ARES +8120 M

LOWEST POINT NFT PORT 0 M

PLOTS 2284 SCALE 1:50000

## H.M. LNFT Land Registry

L1262-041021

TITLE NUMBER

ADMINISTRATIVE AREA

THE GREAT EMPIRE

ISSUED **04 October 2021** 

SCALE 1/50000