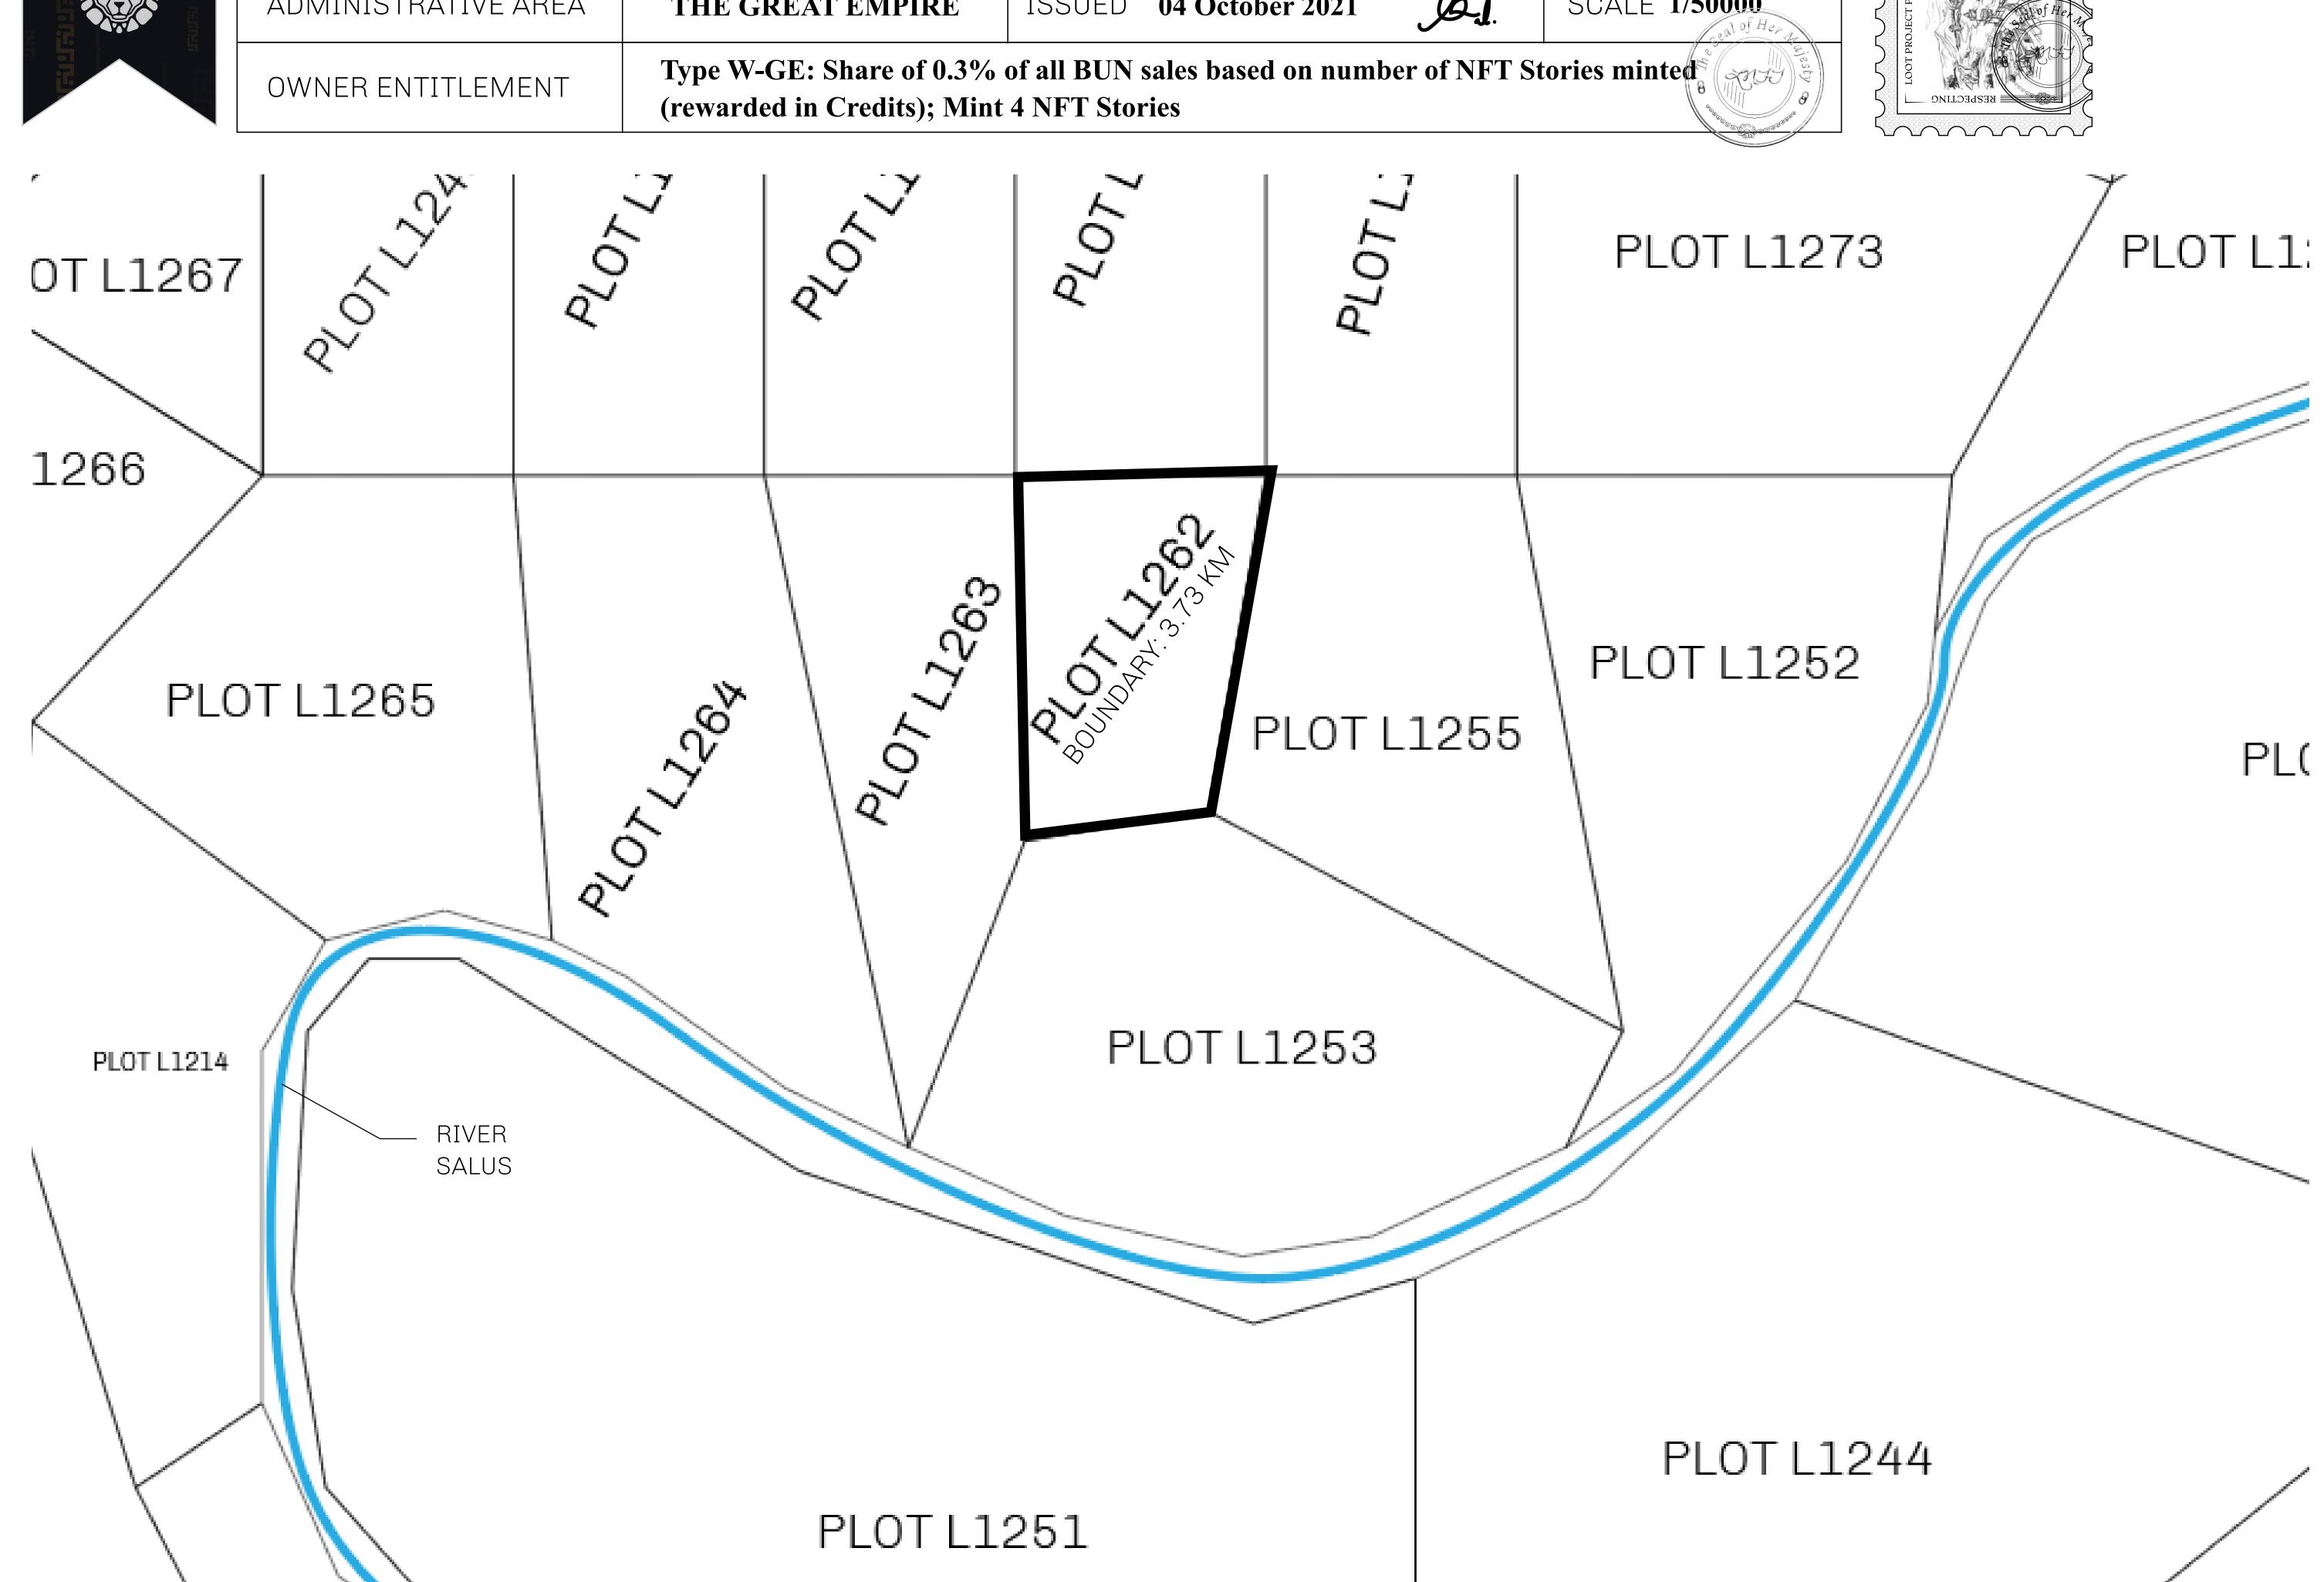

## GEOGRAPHY

COASTLINE 462.64 KM (287.47 MILES)

BORDERS OCEAN, ROYAUME DE SATOSHI, X BY SL & TERRITORIO LTT ST

HIGHEST POINT MOUNT ARES +8120 M

LOWEST POINT NFT PORT 0 M

PLOTS 2284 SCALE 1:50000

## H.M. LNFT Land Registry

L1262-041021

TITLE NUMBER

ADMINISTRATIVE AREA

THE GREAT EMPIRE

ISSUED **04 October 2021** 

SCALE 1/50000