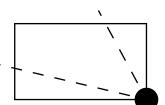

### OFFICIAL PERSPECTIVE SHEET FOR FILING

Indicate vantage point for each drawing. Copy and mark each sheet required prior to filing.

Guide - Vantage point should be indicated as shown in the diagram: