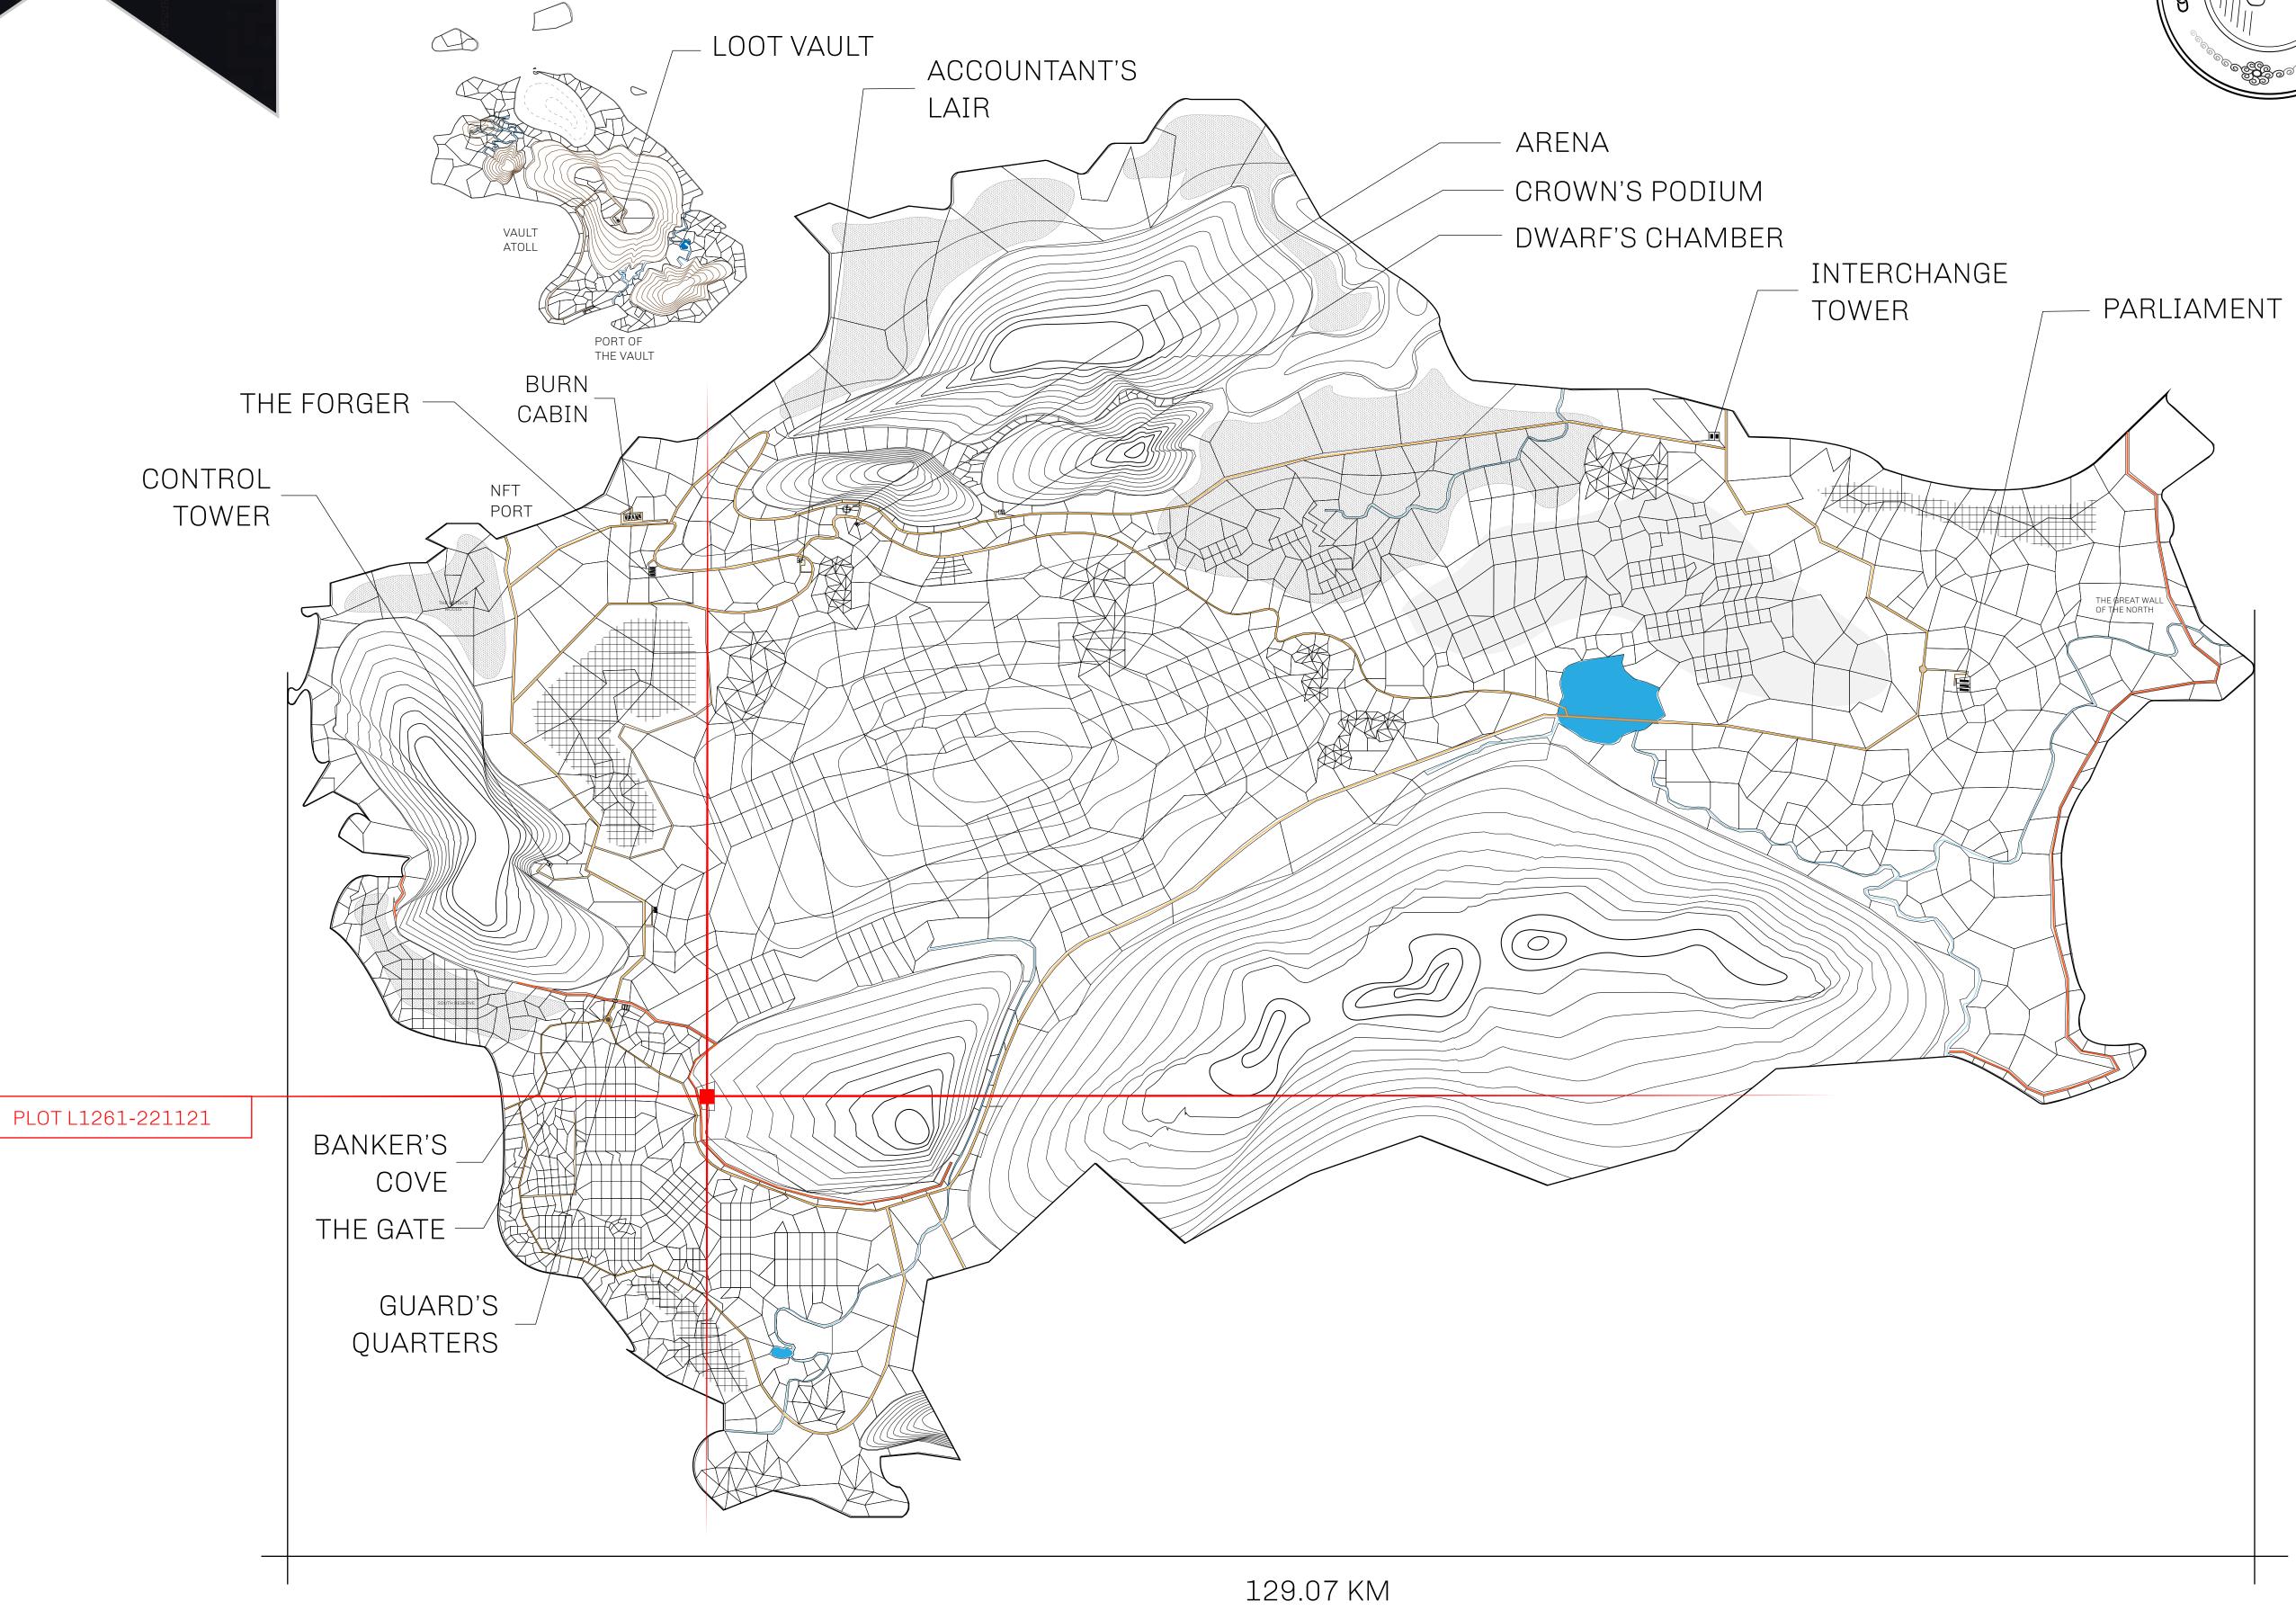

#### GEOGRAPHY

COASTLINE 462.64 KM (287.47 MILES)

BORDERS OCEAN, ROYAUME DE SATOSHI, X BY SL & TERRITORIO LTT ST

HIGHEST POINT MOUNT ARES +8120 M

LOWEST POINT NFT PORT 0 M

PLOTS 2284 SCALE 1:50000

## H.M. LNFT Land Registry

L1261-221121

TITLE NUMBER

ADMINISTRATIVE AREA

THE GREAT EMPIRE

ISSUED 22 November 2021

SCALE **1/50000** 

OWNER ENTITLEMENT

Type W-GE: Share of 0.3% of all BUN sales based on number of NFT Stories minted (rewarded in Credits); Mint 4 NFT Stories

MOUNT SALUS +6782 M