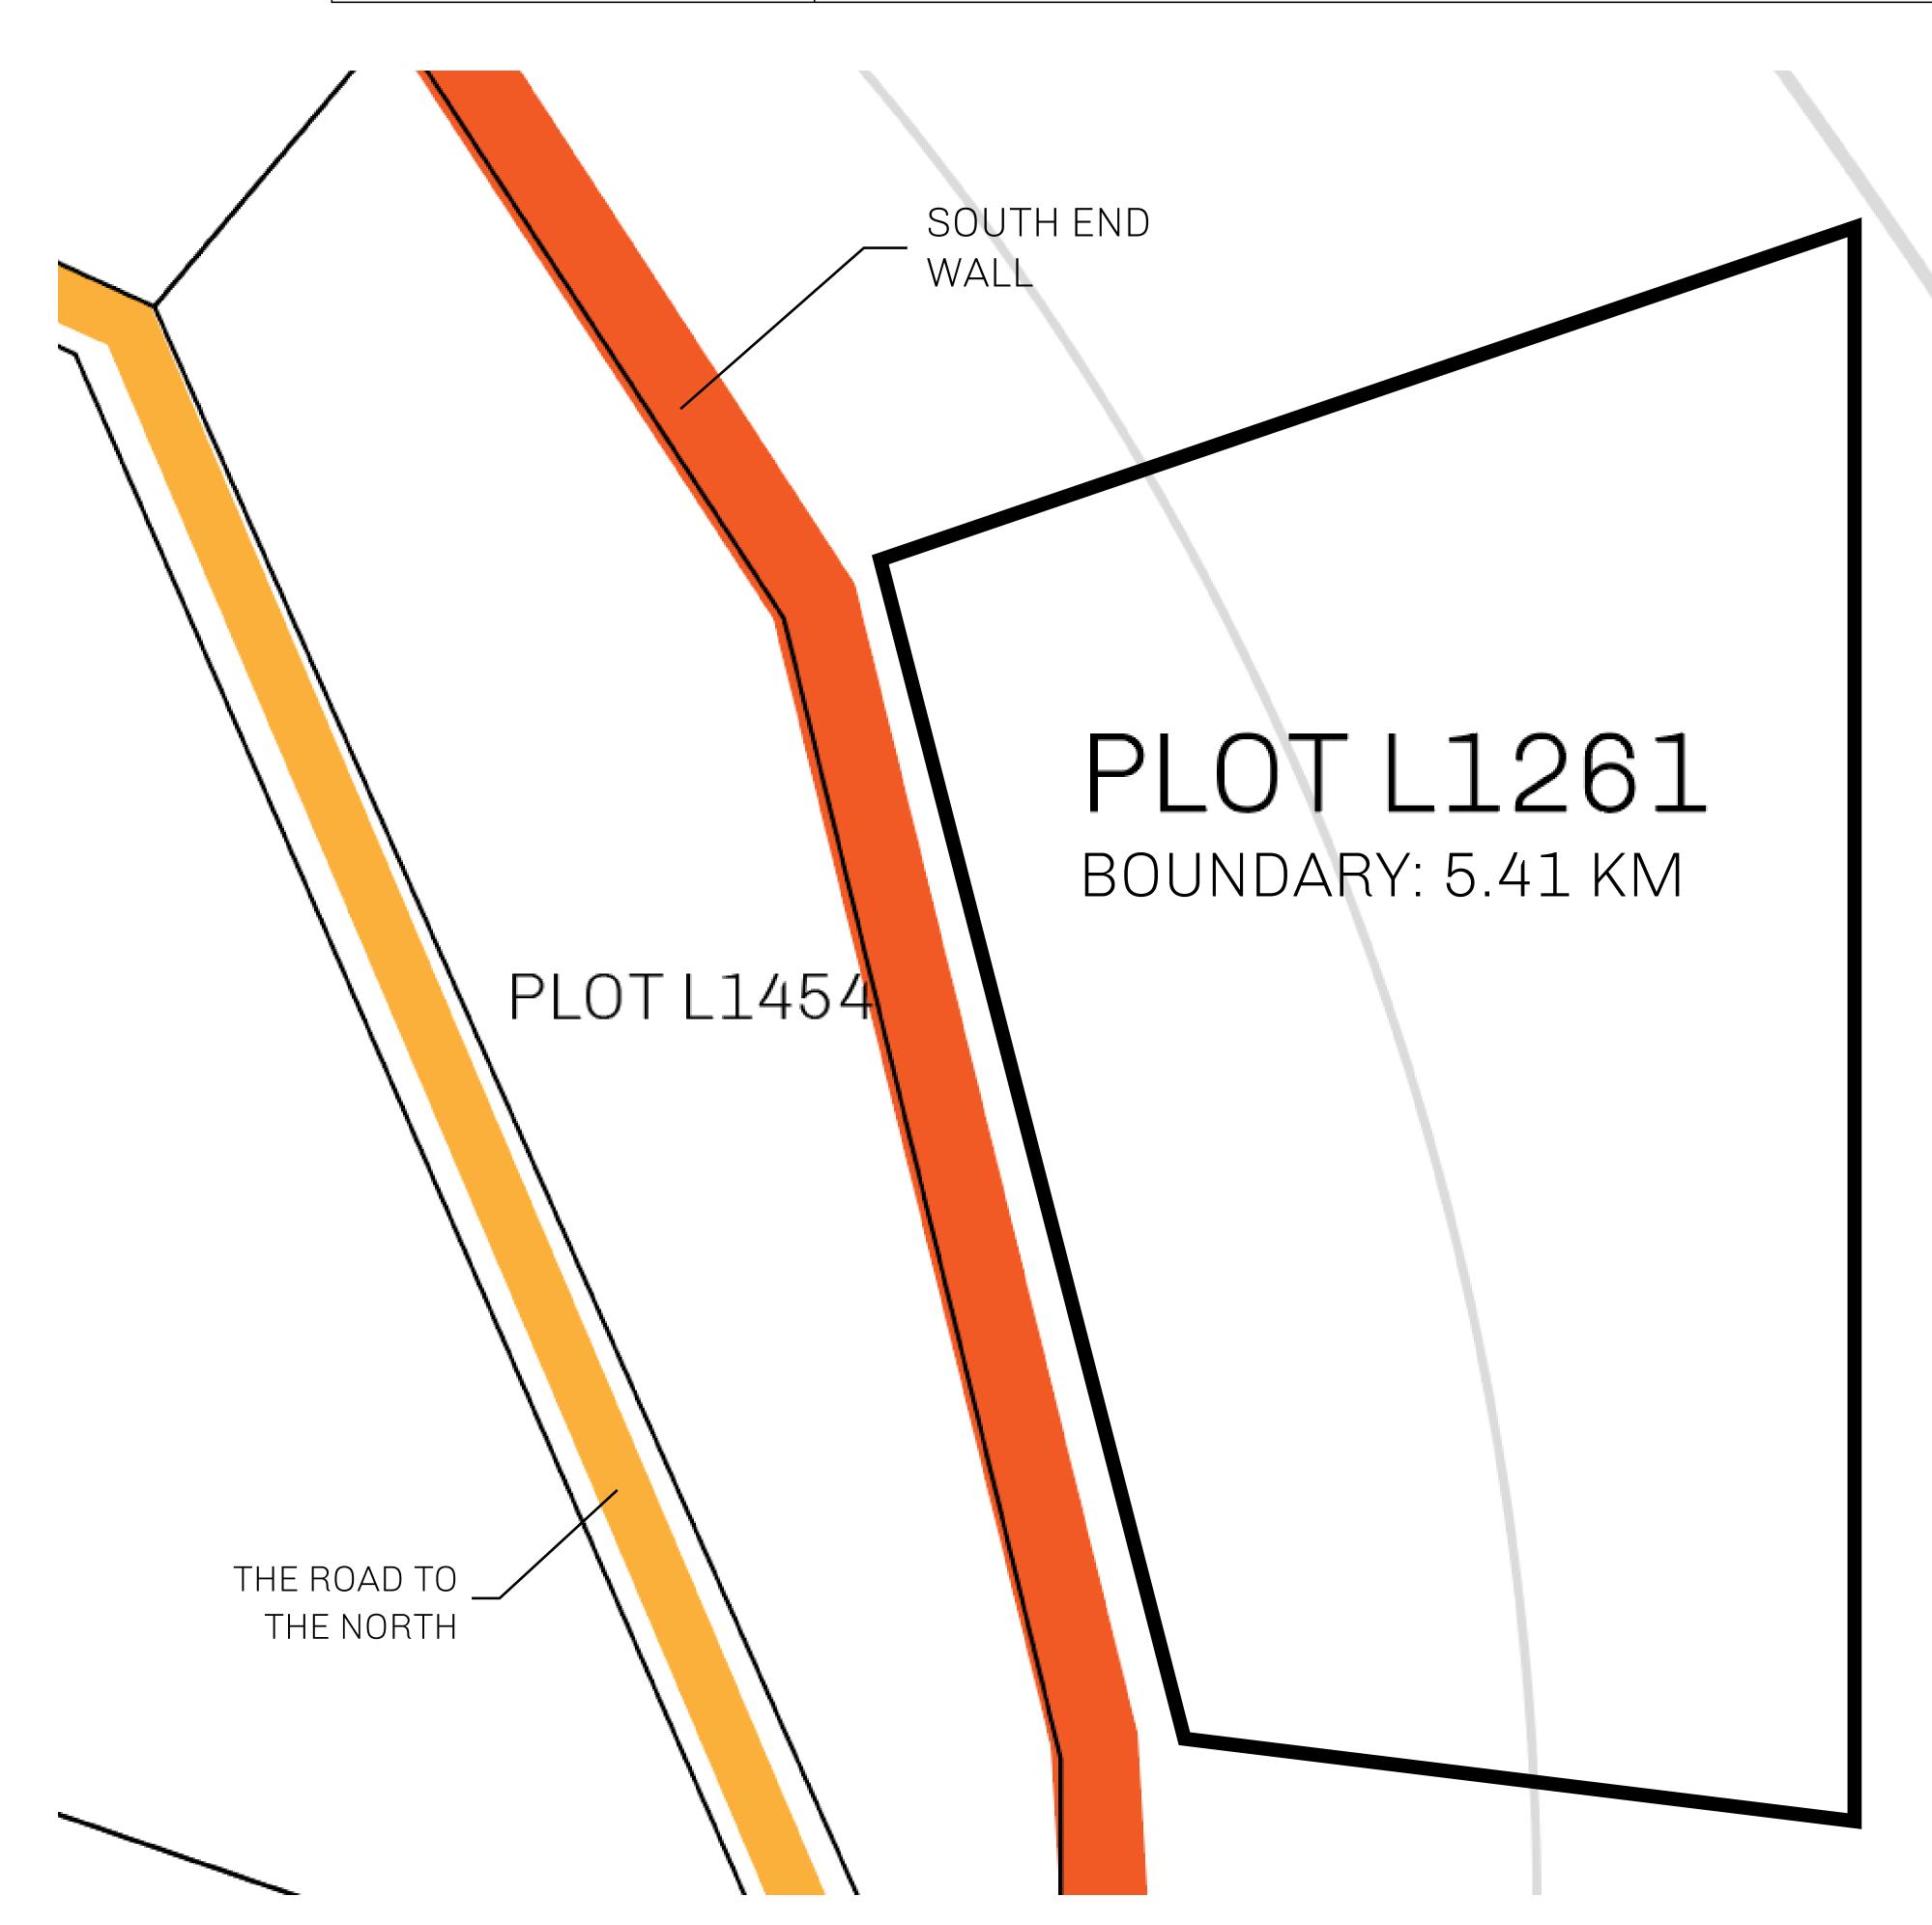

## H.M. LNFT Land Registry

L1261-221121

TITLE NUMBER

ADMINISTRATIVE AREA

THE GREAT EMPIRE

ISSUED 22 November 2021

SCALE **1/50000** 

OWNER ENTITLEMENT

Type W-GE: Share of 0.3% of all BUN sales based on number of NFT Stories minted (rewarded in Credits); Mint 4 NFT Stories

MOUNT SALUS +6782 M