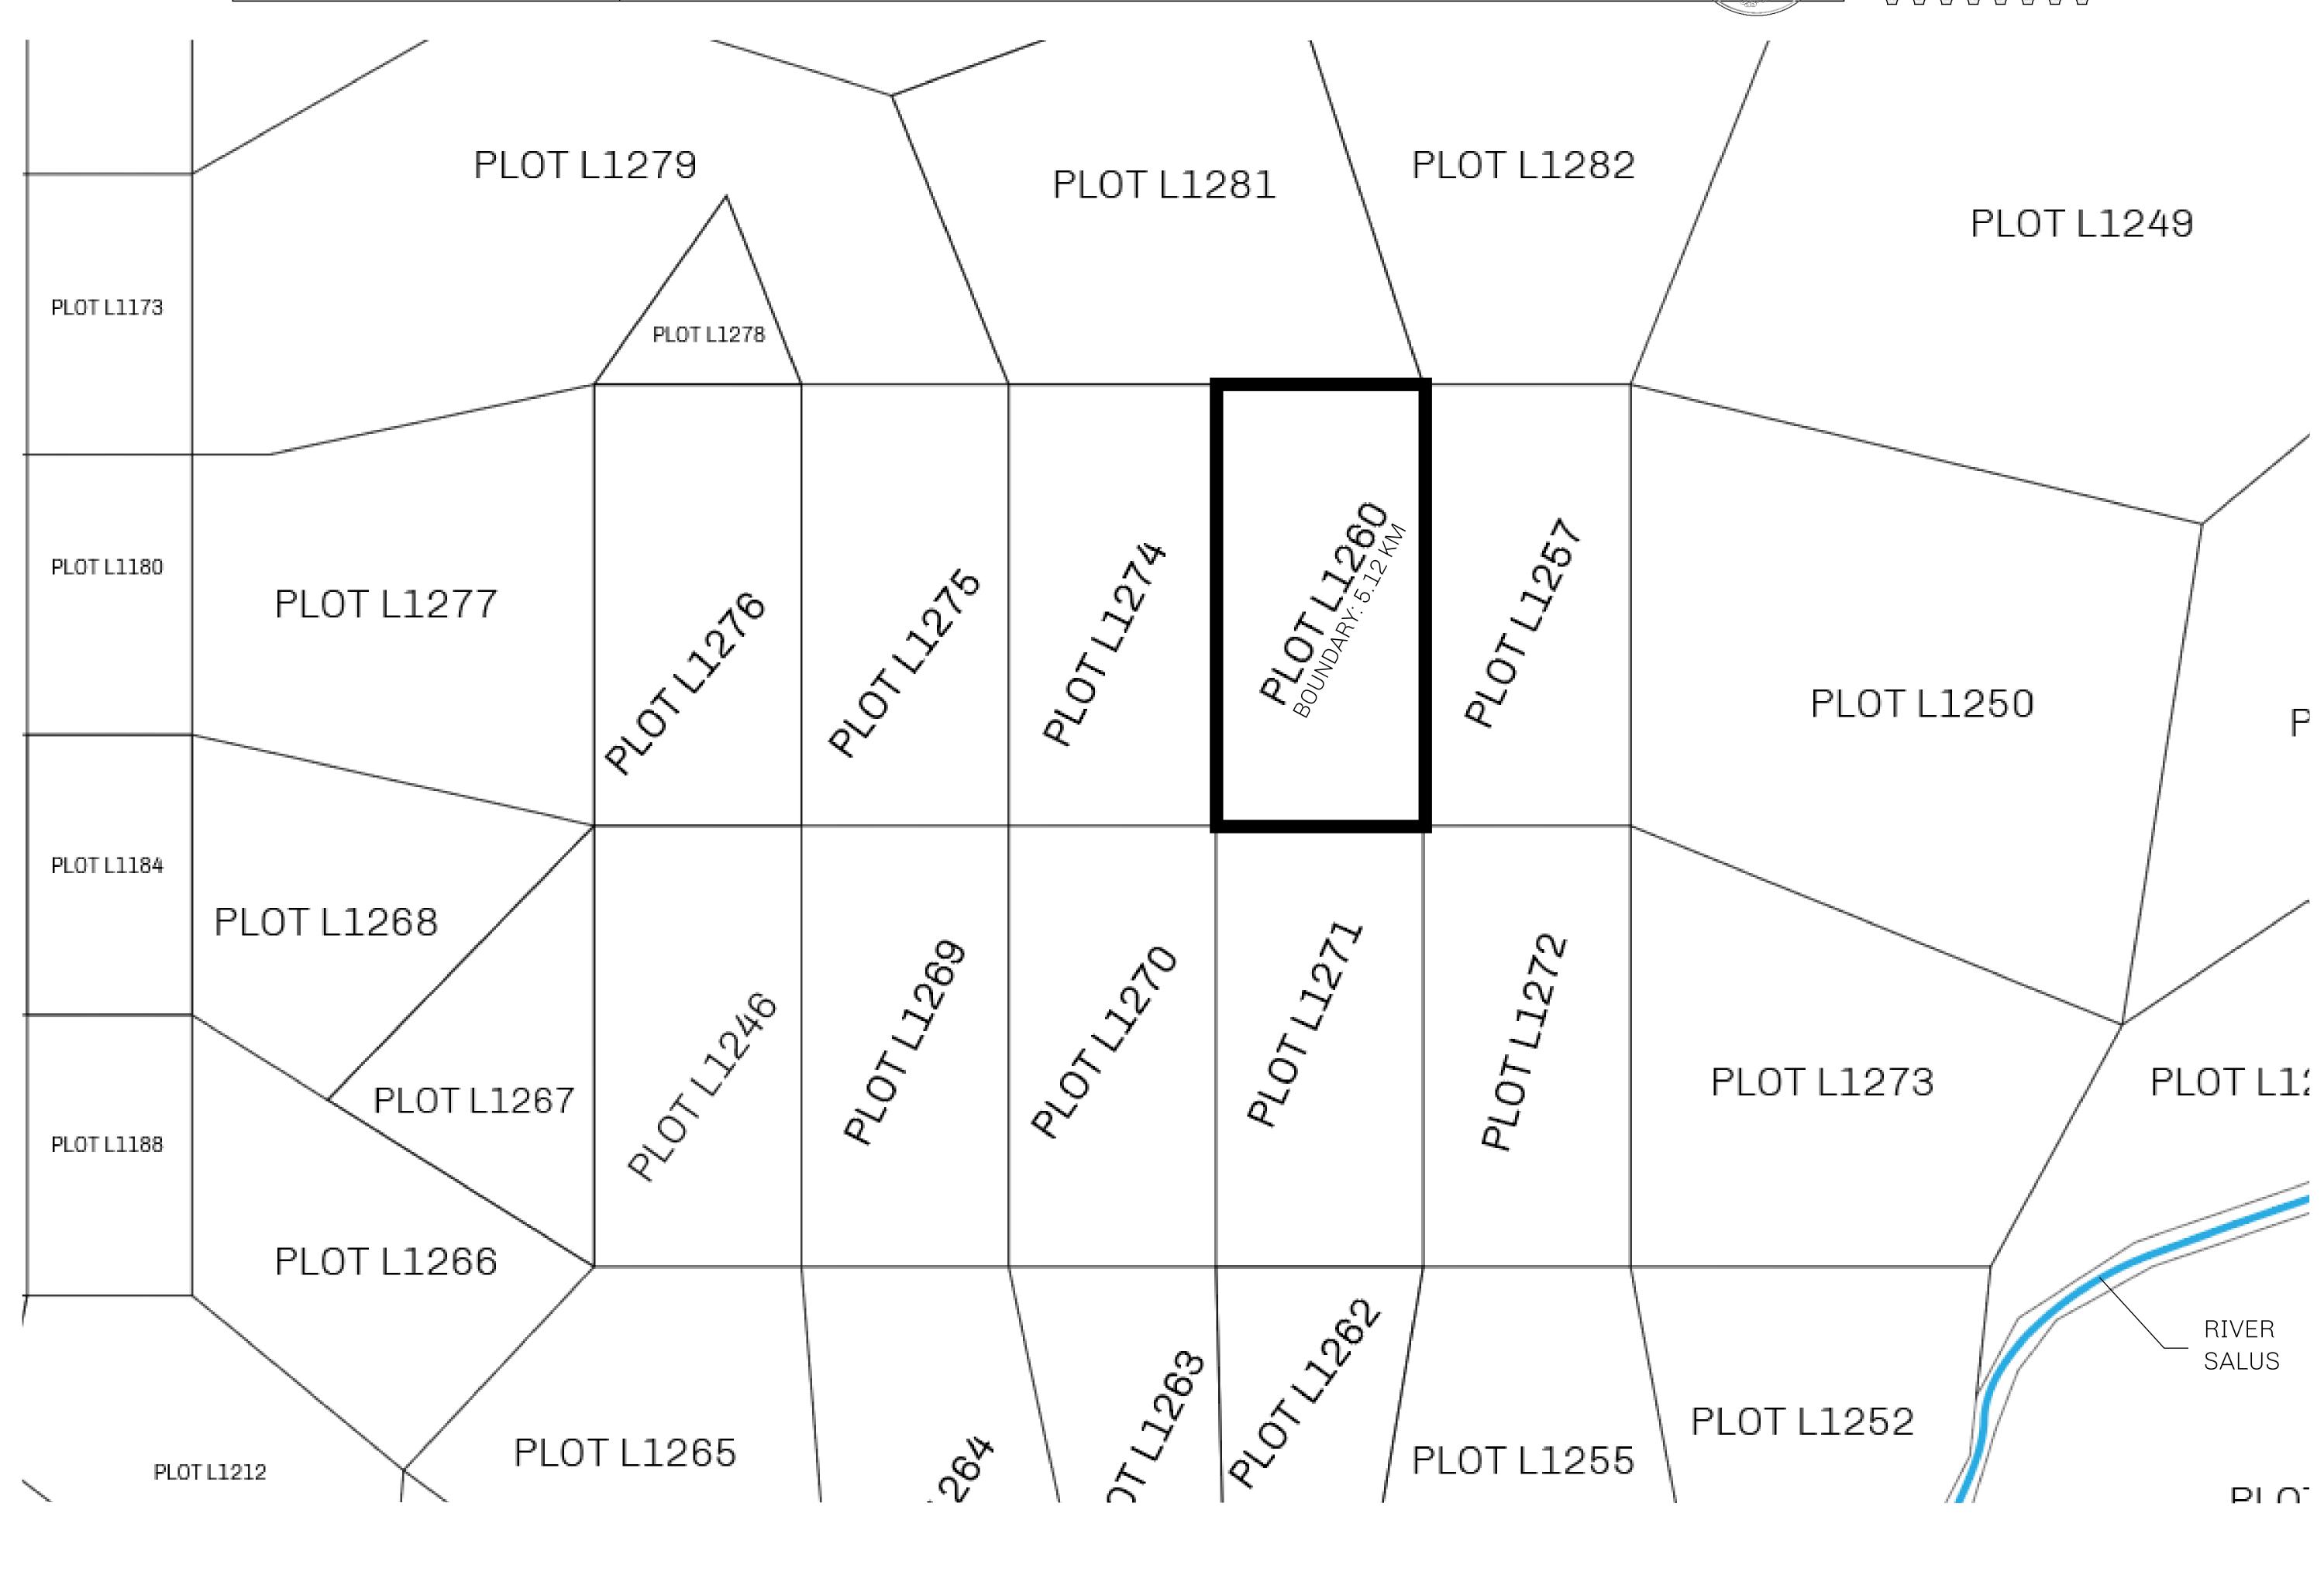

## GEOGRAPHY

COASTLINE 462.64 KM (287.47 MILES)

BORDERS OCEAN, ROYAUME DE SATOSHI, X BY SL & TERRITORIO LTT ST

HIGHEST POINT MOUNT ARES +8120 M

LOWEST POINT NFT PORT 0 M

PLOTS 2284 SCALE 1:50000

## H.M. LNFT Land Registry

L1260-041021

TITLE NUMBER

ADMINISTRATIVE AREA

THE GREAT EMPIRE

ISSUED **04 October 2021** 

SCALE 1/50000

OWNER ENTITLEMENT