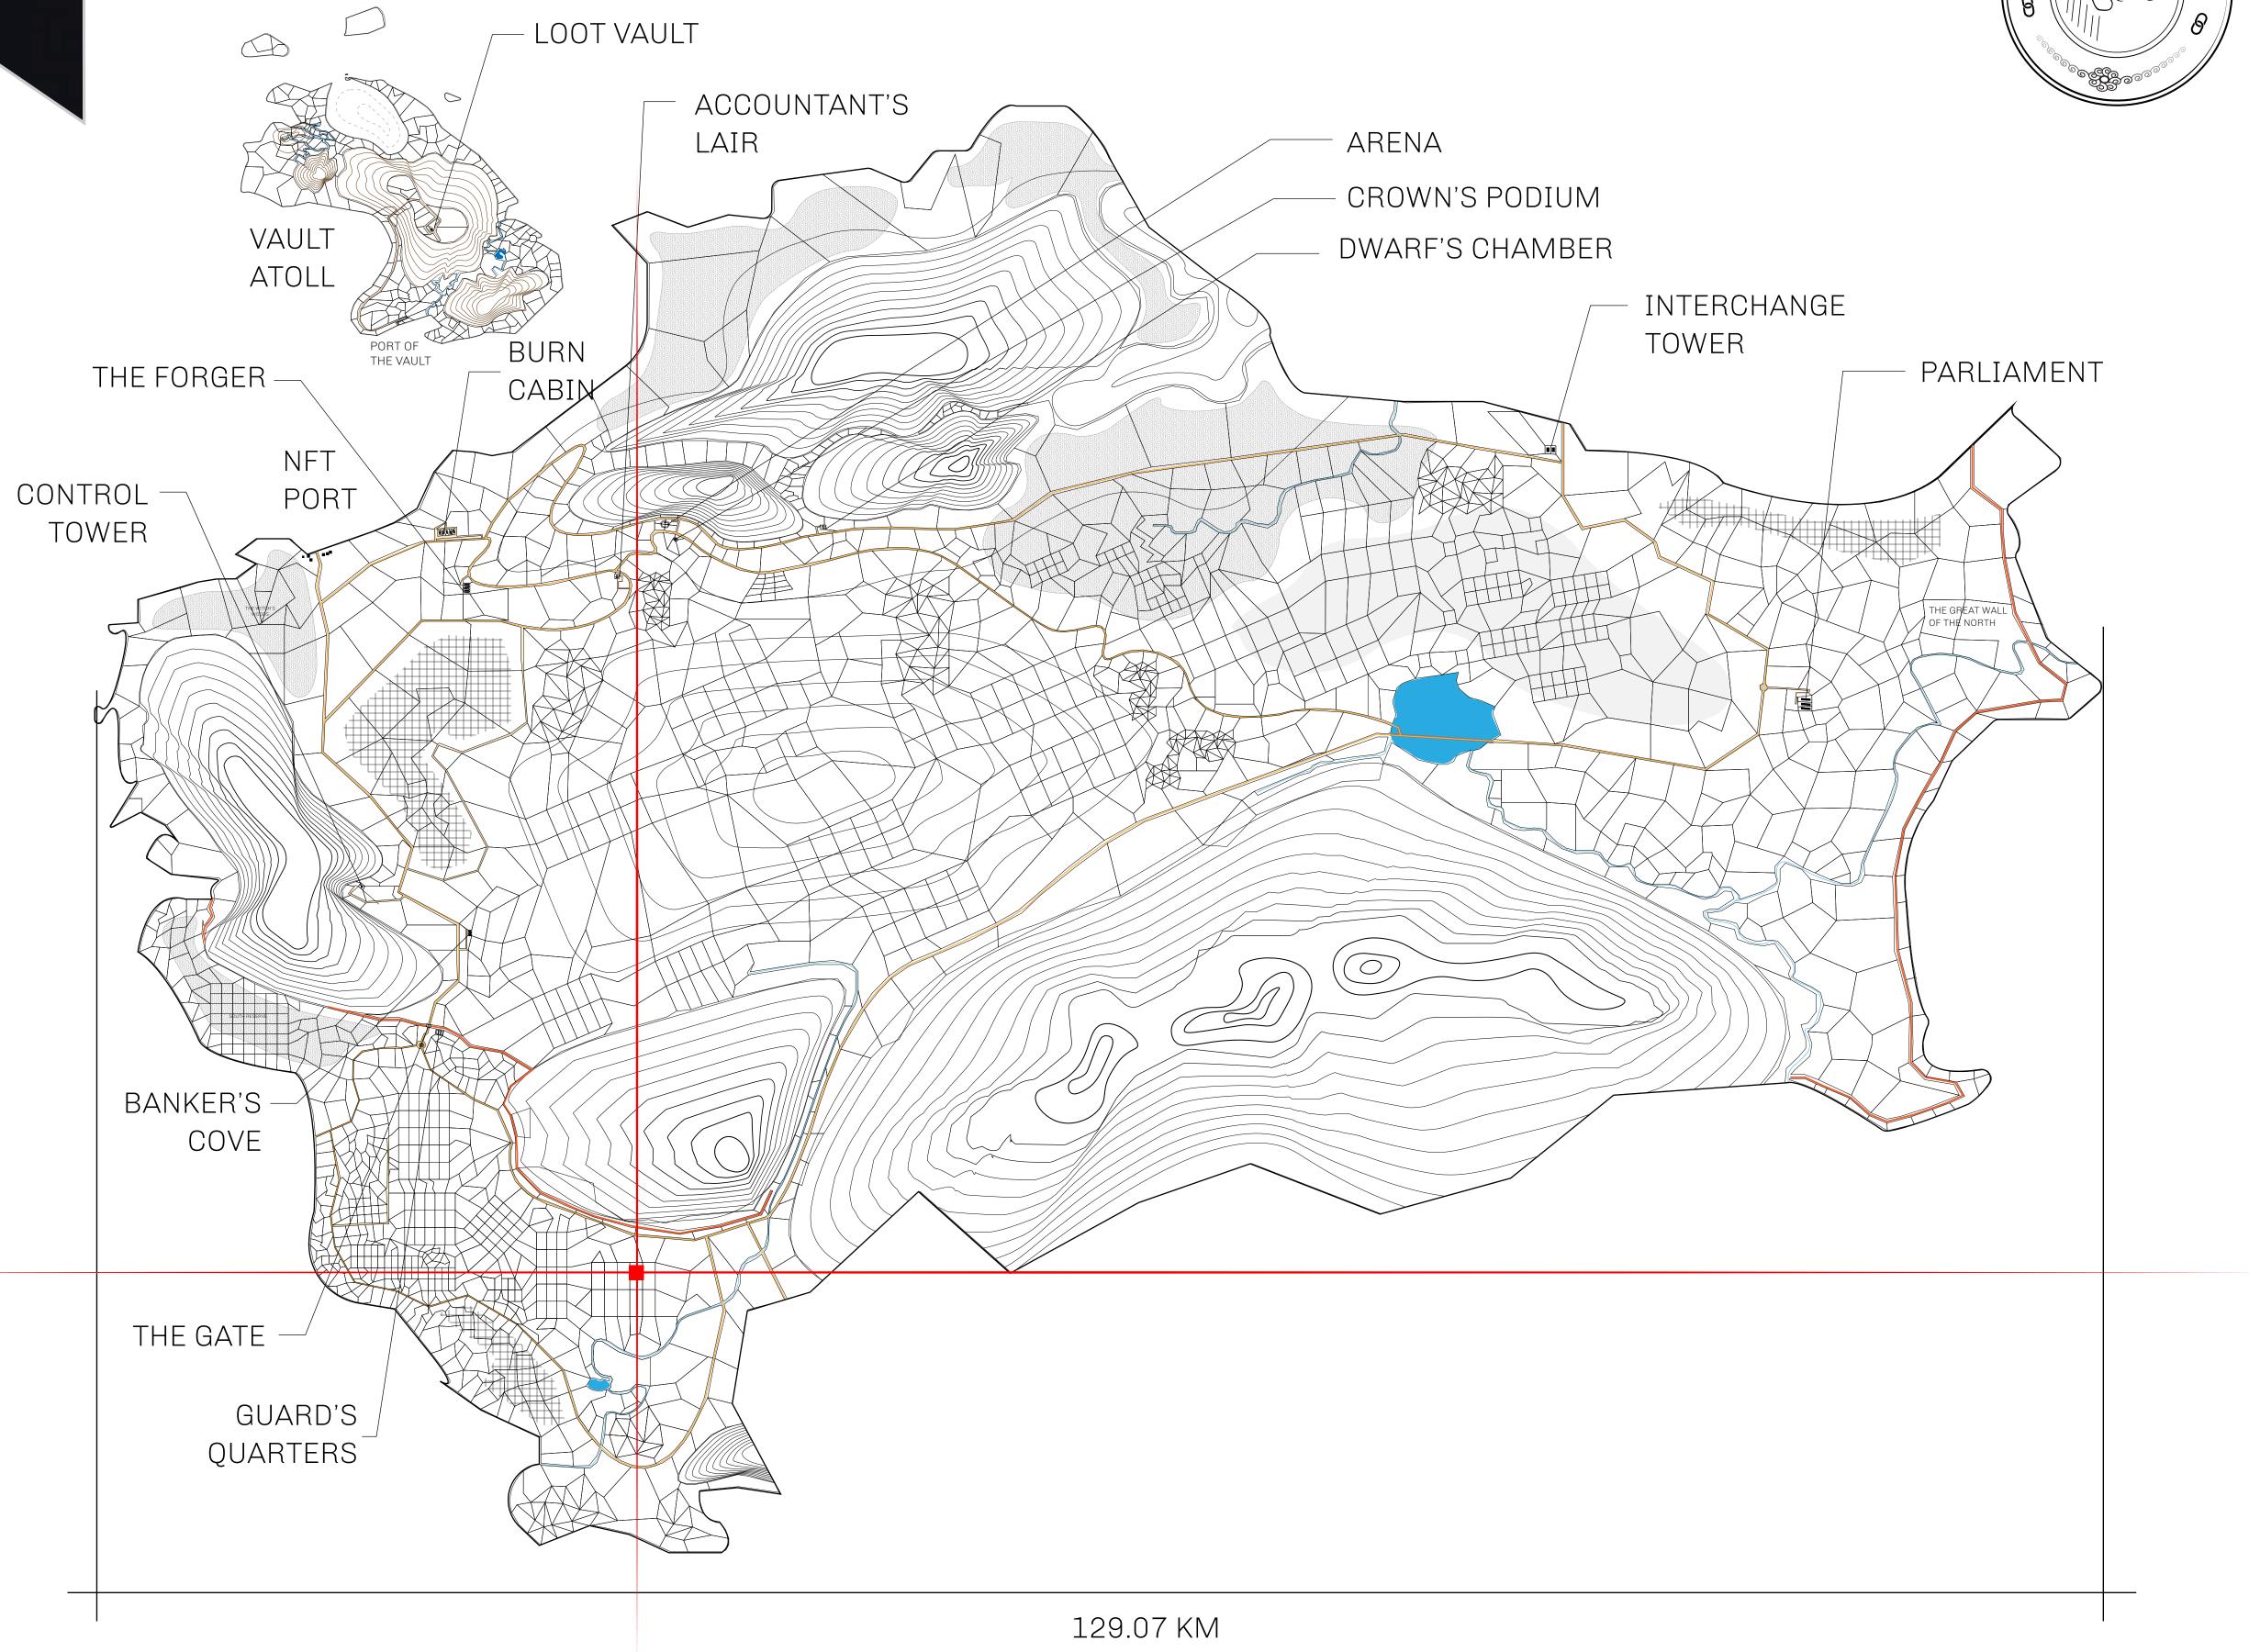

## HER MAJESTY'S GATED WORLD

As an economic and ruling powerhouse, the Great Empire controls the issuance and trade of BUN, LTT, and USDC reward credits. Decisions by its sitting parliamentarians affect Loot NFT World. Following the last war, border controls are tight and only invitees can enter. Each Sunday, all eyes focus on the Arena and the Crown's Podium, where battle-bidding auctions rage. The battle pit is not for the fainthearted and strategy plays a crucial role in winning.

## GEOGRAPHY

COASTLINE 462.64 KM (287.47 MILES)

BORDERS OCEAN, ROYAUME DE SATOSHI, X BY SL & TERRITORIO LTT ST

HIGHEST POINT MOUNT ARES +8120 M

LOWEST POINT NFT PORT 0 M

PLOTS 2284 SCALE 1:50000

## H.M. LNFT Land Registry

L1260-041021

TITLE NUMBER

ADMINISTRATIVE AREA

THE GREAT EMPIRE

ISSUED **04 October 2021** 

SCALE 1/50000

OWNER ENTITLEMENT