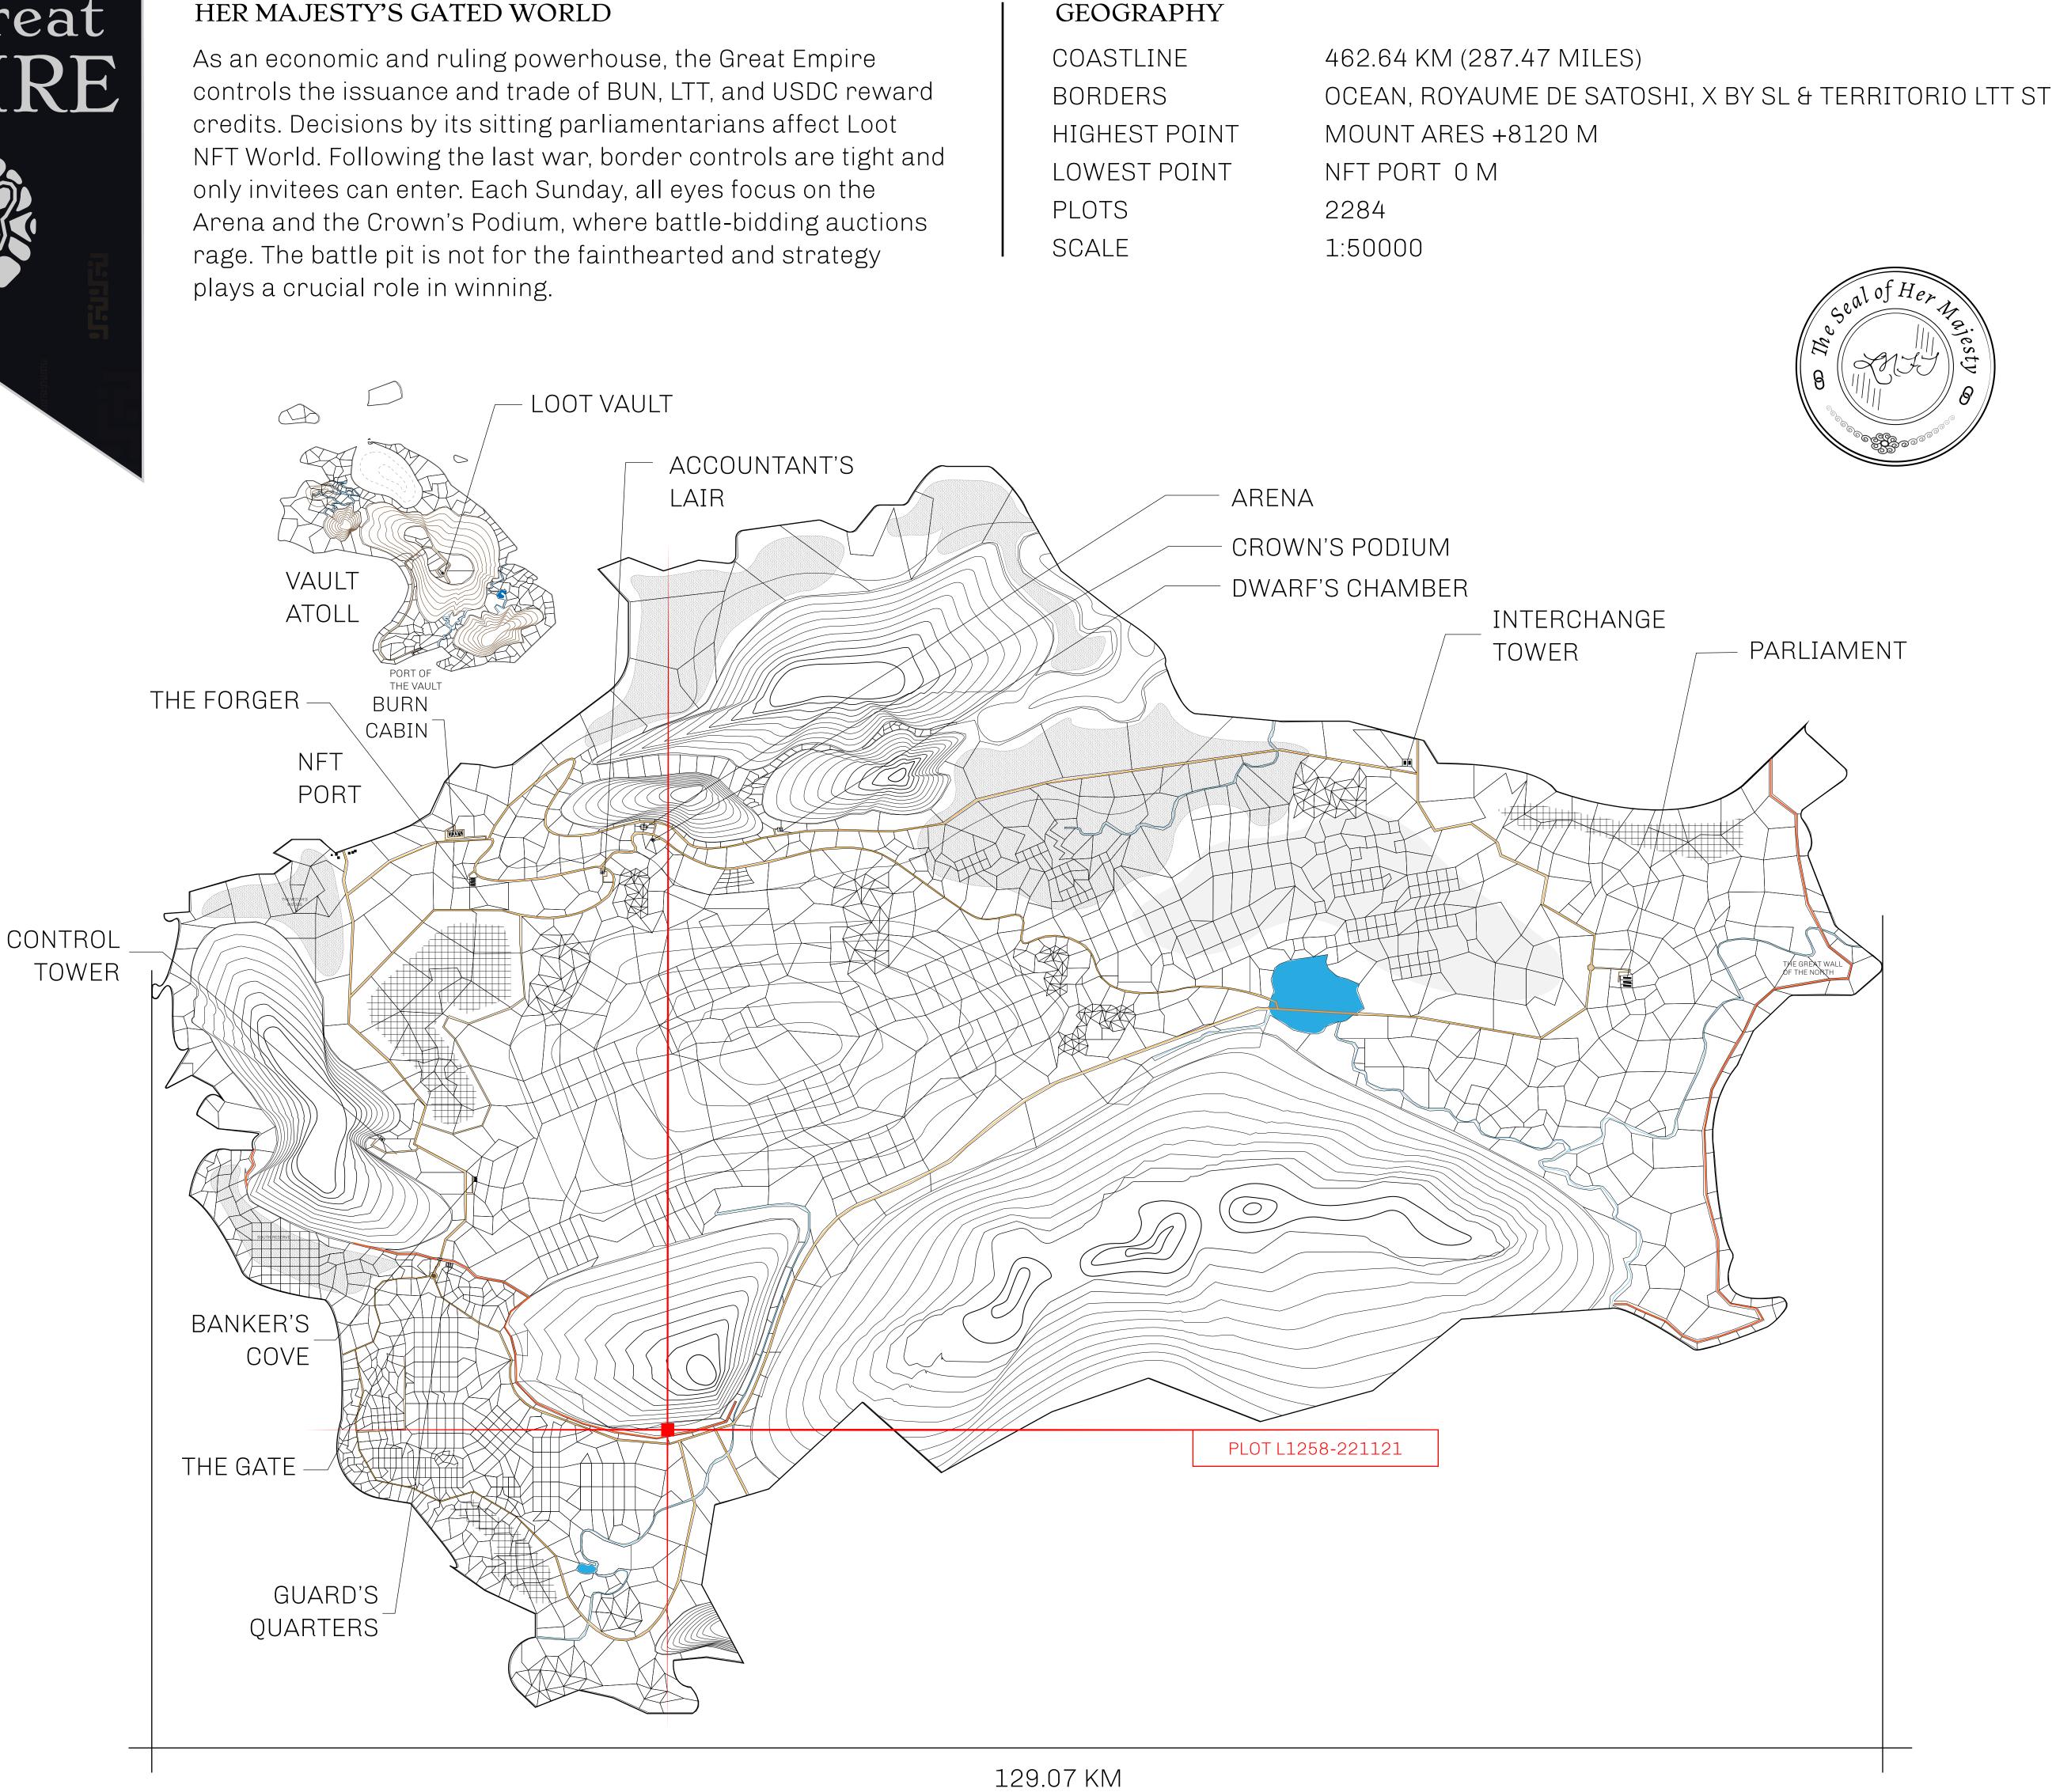

## HER MAJESTY'S GATED WORLD

|                                 |              |                 | TITL            | .e nume   | BER        |           |         |
|---------------------------------|--------------|-----------------|-----------------|-----------|------------|-----------|---------|
| <b>Y</b><br>EMPIRE              | L1258-221121 |                 |                 |           |            |           |         |
|                                 | ISSUED       | 22 Nove         | mber 202        | ı b.      | <b>]</b> . | SCALE     | 1/50000 |
| Share of 0.3%<br>Credits); Mint |              |                 | d on num        | ber of Nl | FT St      | ories min | ted     |
| ~                               |              |                 |                 |           |            |           |         |
|                                 |              |                 |                 |           |            |           |         |
|                                 |              |                 |                 |           |            |           |         |
|                                 |              |                 |                 |           |            |           |         |
|                                 |              |                 |                 |           |            |           |         |
|                                 |              |                 |                 |           |            |           |         |
|                                 |              | PLOT<br>Boundar | LIZOC           | >         |            |           | PLOT    |
|                                 |              |                 |                 |           |            |           |         |
|                                 |              |                 | PLOT L1         | 461       |            |           |         |
| AD TO _/<br>NORTH               |              |                 |                 |           |            |           |         |
| PLOT                            | L1249        |                 |                 |           |            |           |         |
|                                 |              | SOU             | TH COA<br>HIGHW |           |            |           |         |