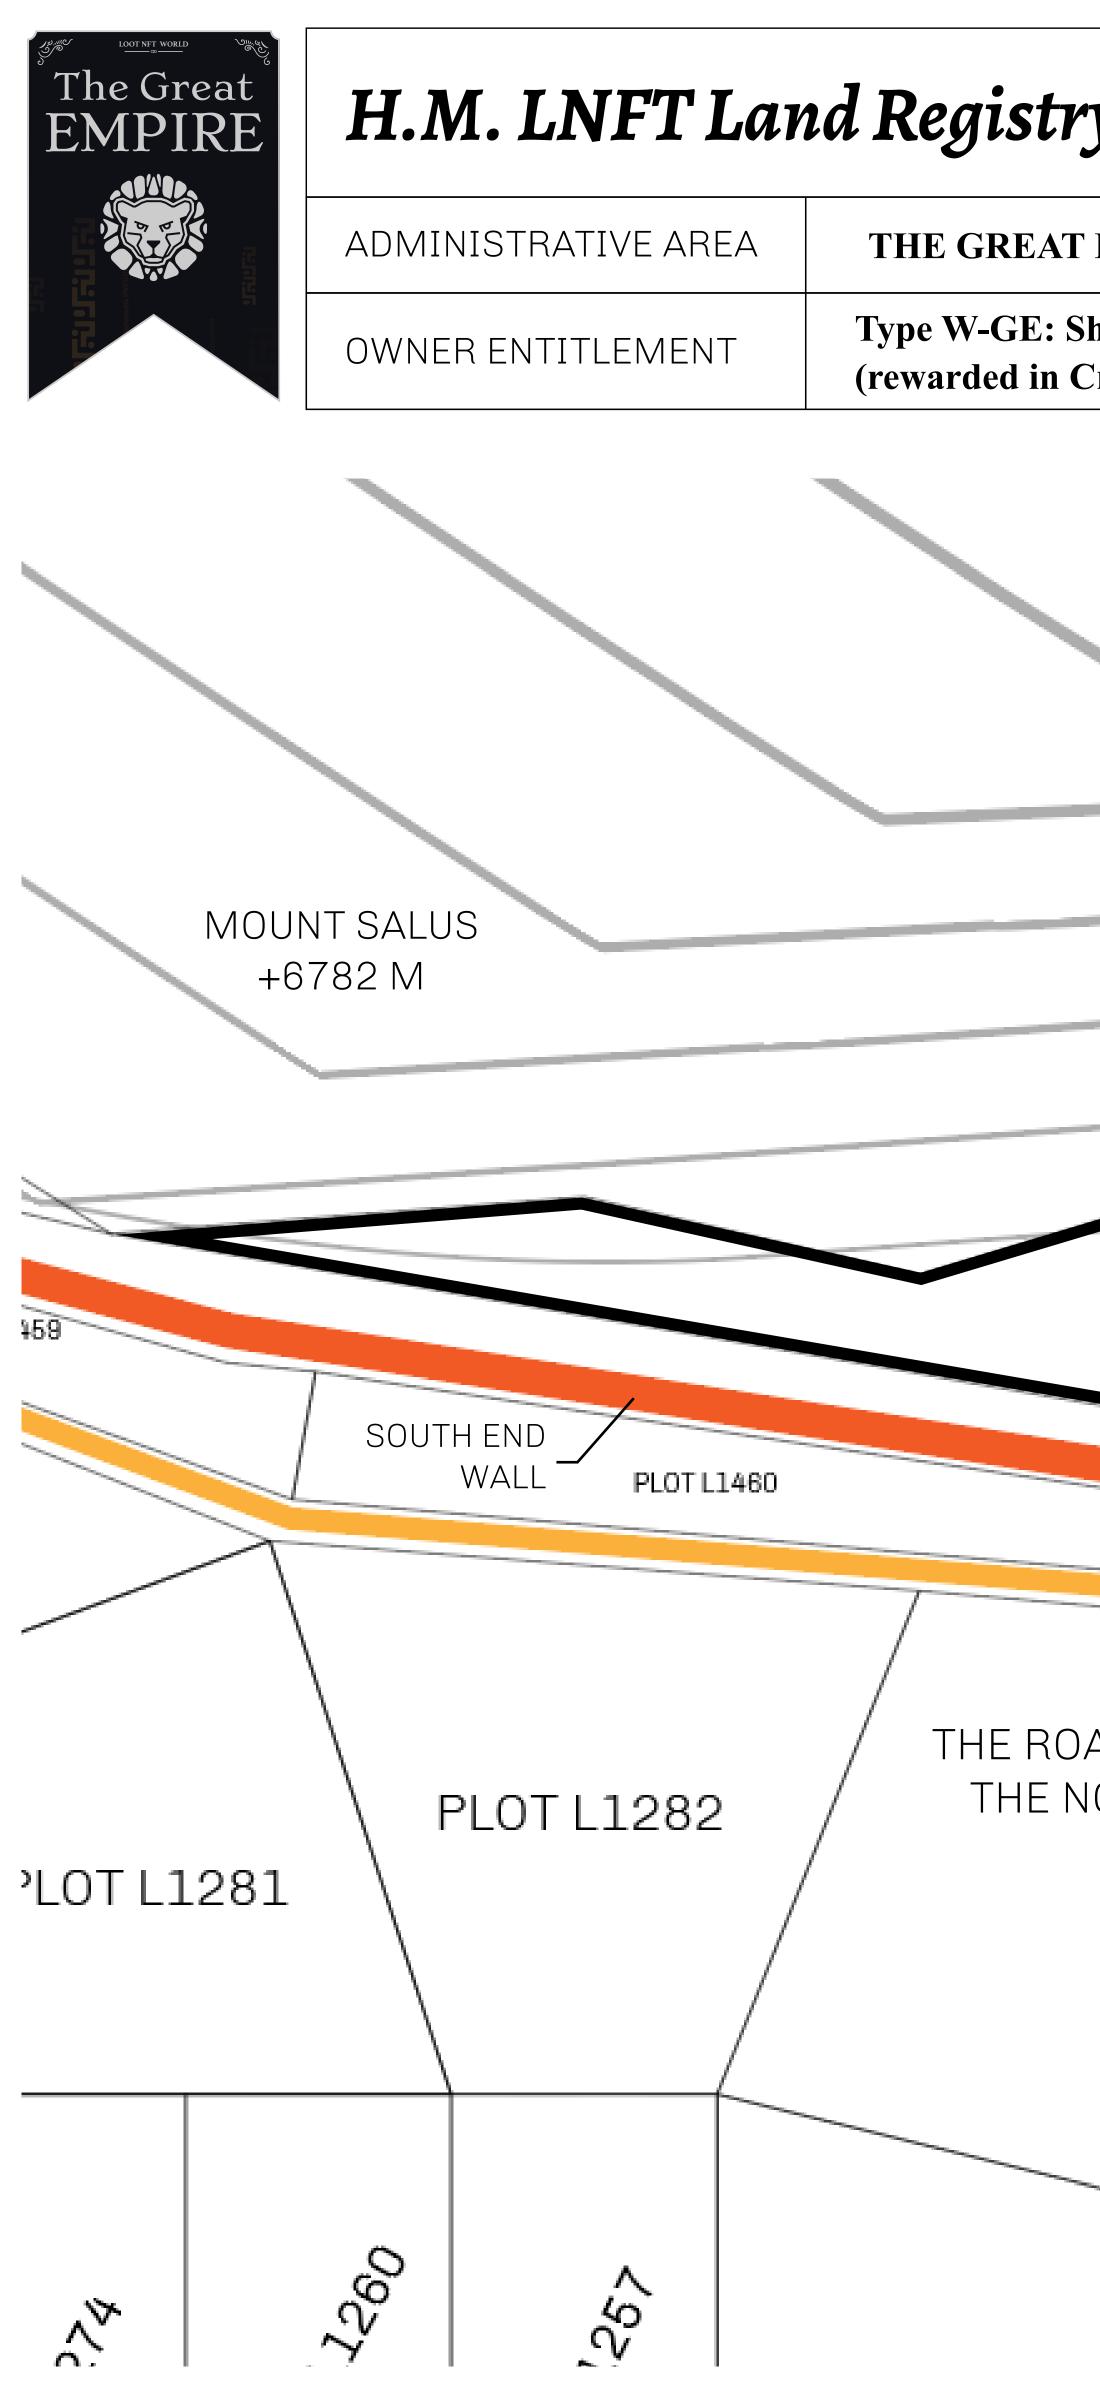

## HER MAJESTY'S GATED WORLD

|                                 |              |                 | TITL            | .e nume   | BER        |           |         |
|---------------------------------|--------------|-----------------|-----------------|-----------|------------|-----------|---------|
| <b>Y</b><br>EMPIRE              | L1258-221121 |                 |                 |           |            |           |         |
|                                 | ISSUED       | 22 Nove         | mber 202        | ı b.      | <b>]</b> . | SCALE     | 1/50000 |
| Share of 0.3%<br>Credits); Mint |              |                 | d on num        | ber of Nl | FT St      | ories min | ted     |
| ~                               |              |                 |                 |           |            |           |         |
|                                 |              |                 |                 |           |            |           |         |
|                                 |              |                 |                 |           |            |           |         |
|                                 |              |                 |                 |           |            |           |         |
|                                 |              |                 |                 |           |            |           |         |
|                                 |              |                 |                 |           |            |           |         |
|                                 |              | PLOT<br>Boundar | LIZOC           | >         |            |           | PLOT    |
|                                 |              |                 |                 |           |            |           |         |
|                                 |              |                 | PLOT L1         | 461       |            |           |         |
| AD TO _/<br>NORTH               |              |                 |                 |           |            |           |         |
| PLOT                            | L1249        |                 |                 |           |            |           |         |
|                                 |              | SOU             | TH COA<br>HIGHW |           |            |           |         |