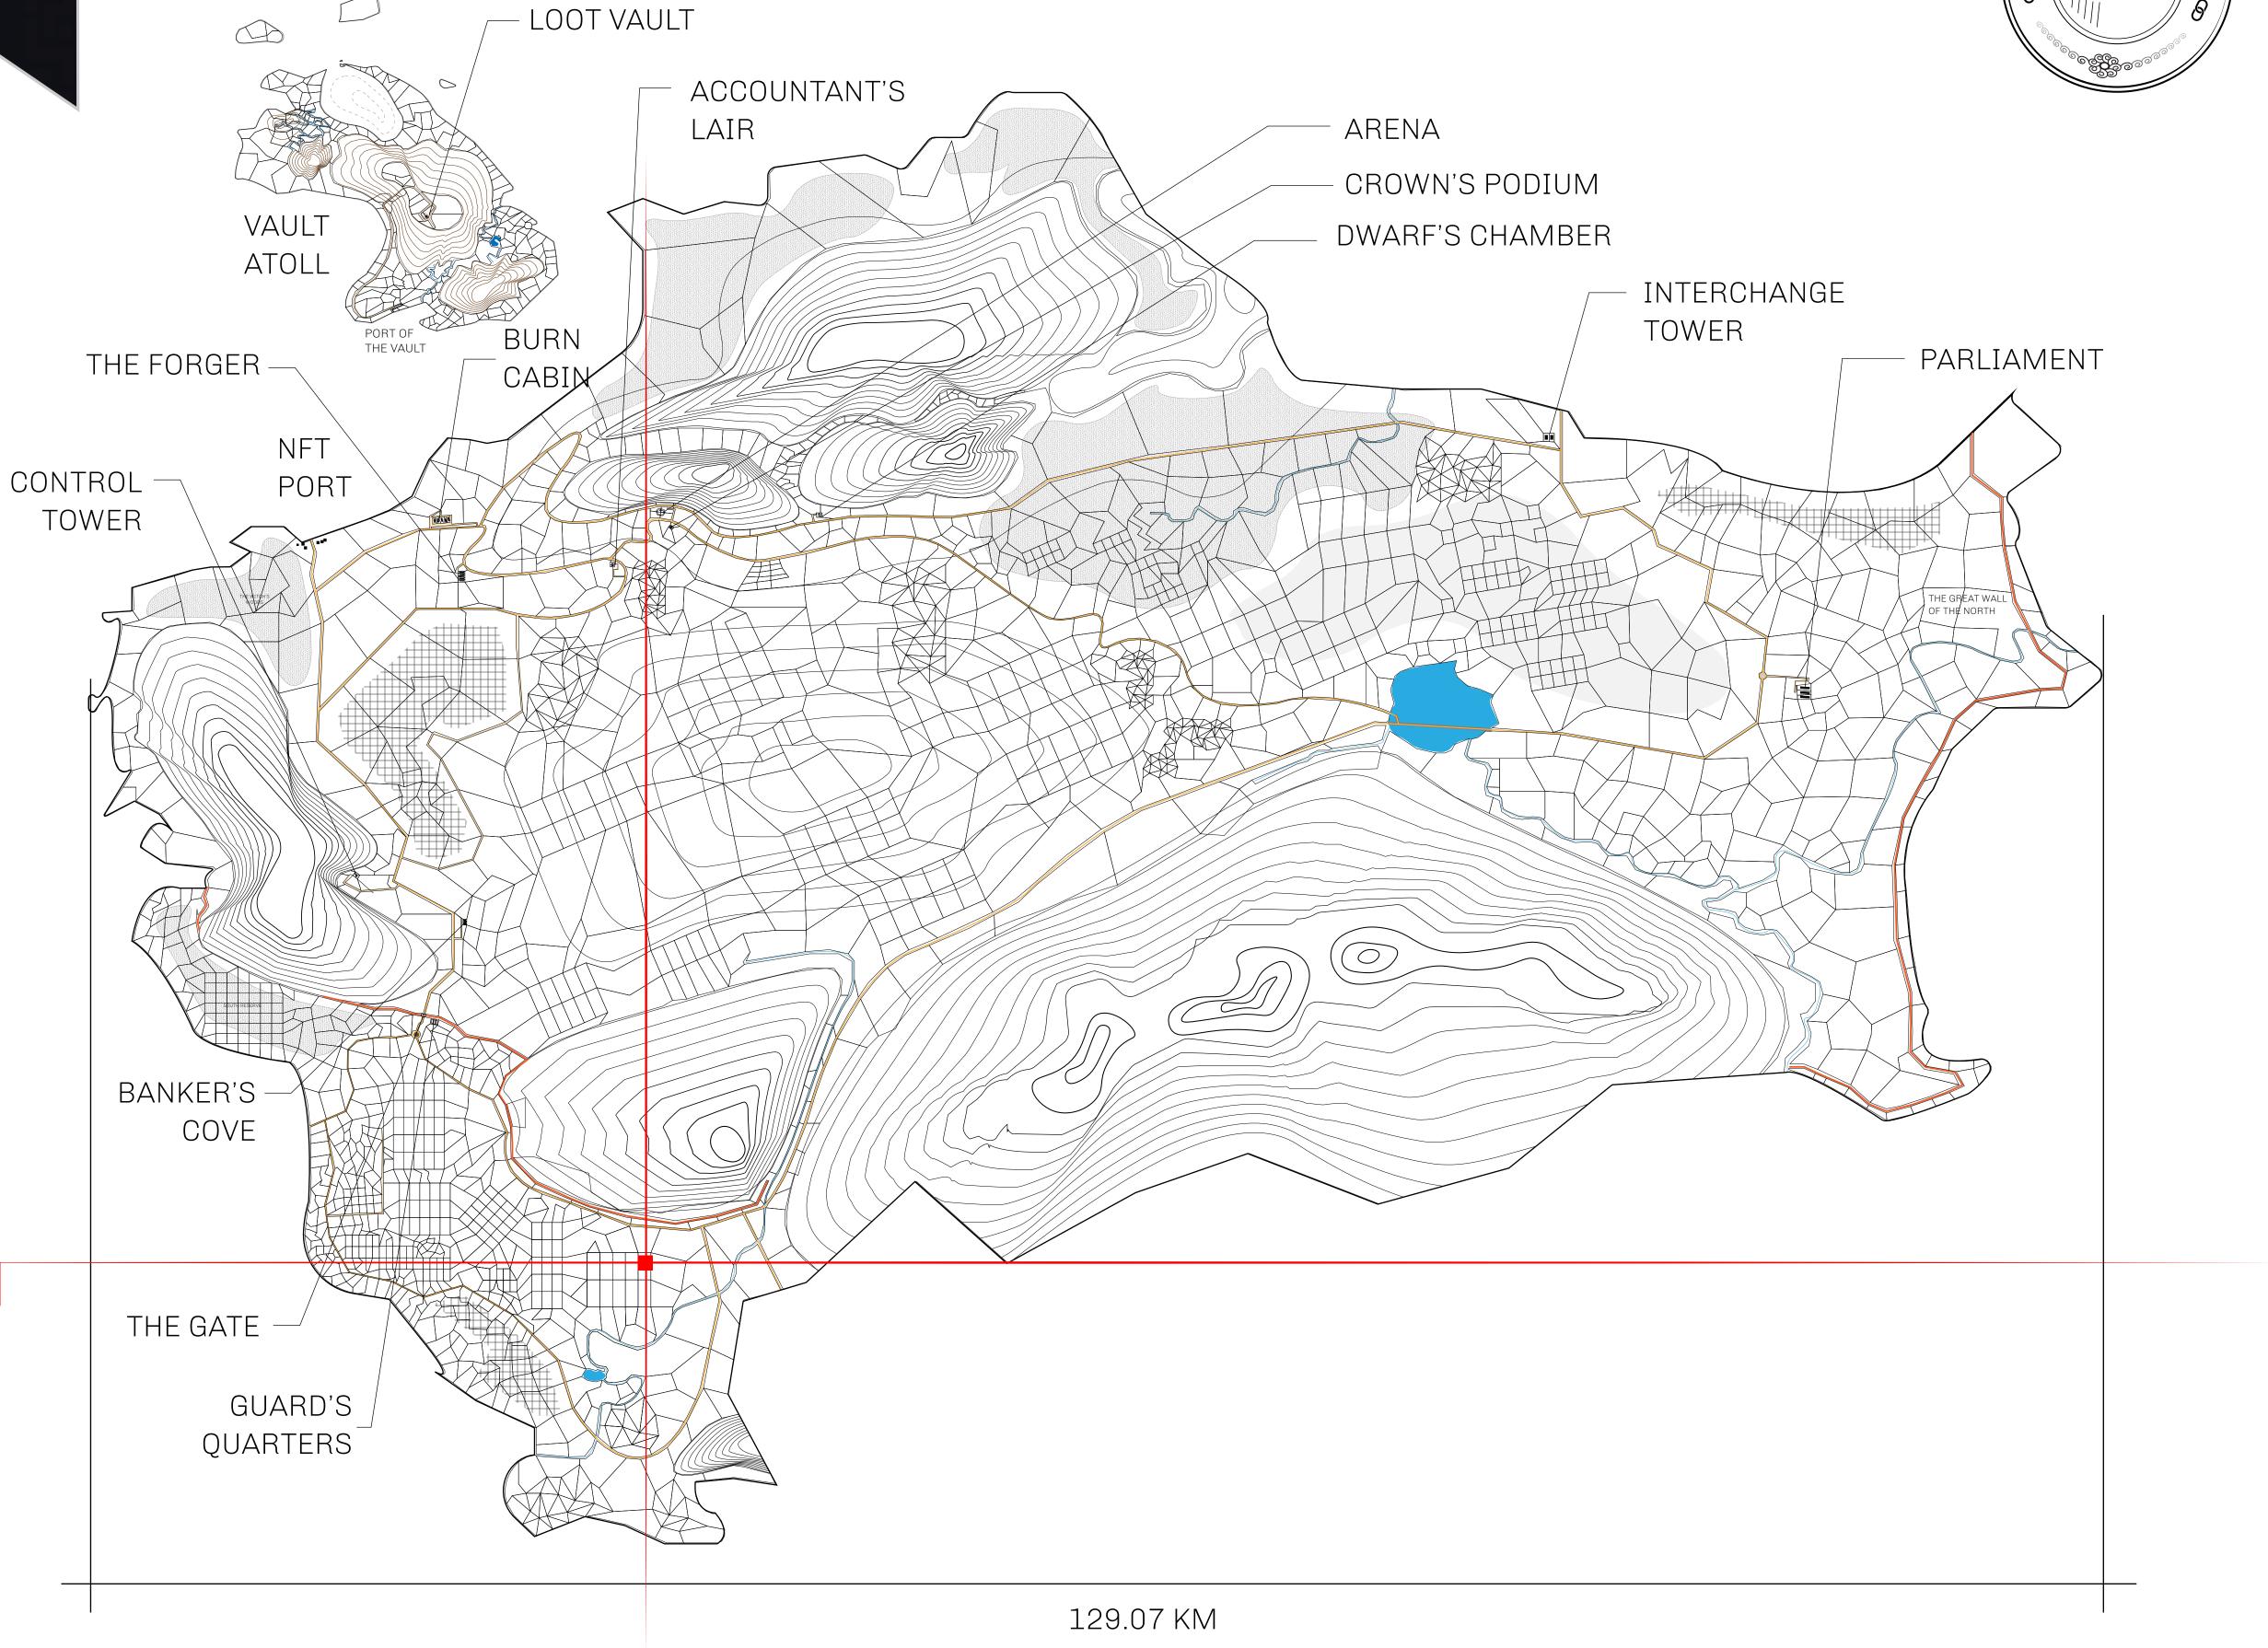

## HER MAJESTY'S GATED WORLD

As an economic and ruling powerhouse, the Great Empire controls the issuance and trade of BUN, LTT, and USDC reward credits. Decisions by its sitting parliamentarians affect Loot NFT World. Following the last war, border controls are tight and only invitees can enter. Each Sunday, all eyes focus on the Arena and the Crown's Podium, where battle-bidding auctions rage. The battle pit is not for the fainthearted and strategy plays a crucial role in winning.

## GEOGRAPHY

COASTLINE 462.64 KM (287.47 MILES)

BORDERS OCEAN, ROYAUME DE SATOSHI, X BY SL & TERRITORIO LTT ST

HIGHEST POINT MOUNT ARES +8120 M

LOWEST POINT NFT PORT 0 M

PLOTS 2284 SCALE 1:50000

## H.M. LNFT Land Registry

L1257-041021

TITLE NUMBER

ADMINISTRATIVE AREA

THE GREAT EMPIRE

ISSUED **04 October 2021** 

SCALE **1/50000** 

OWNER ENTITLEMENT