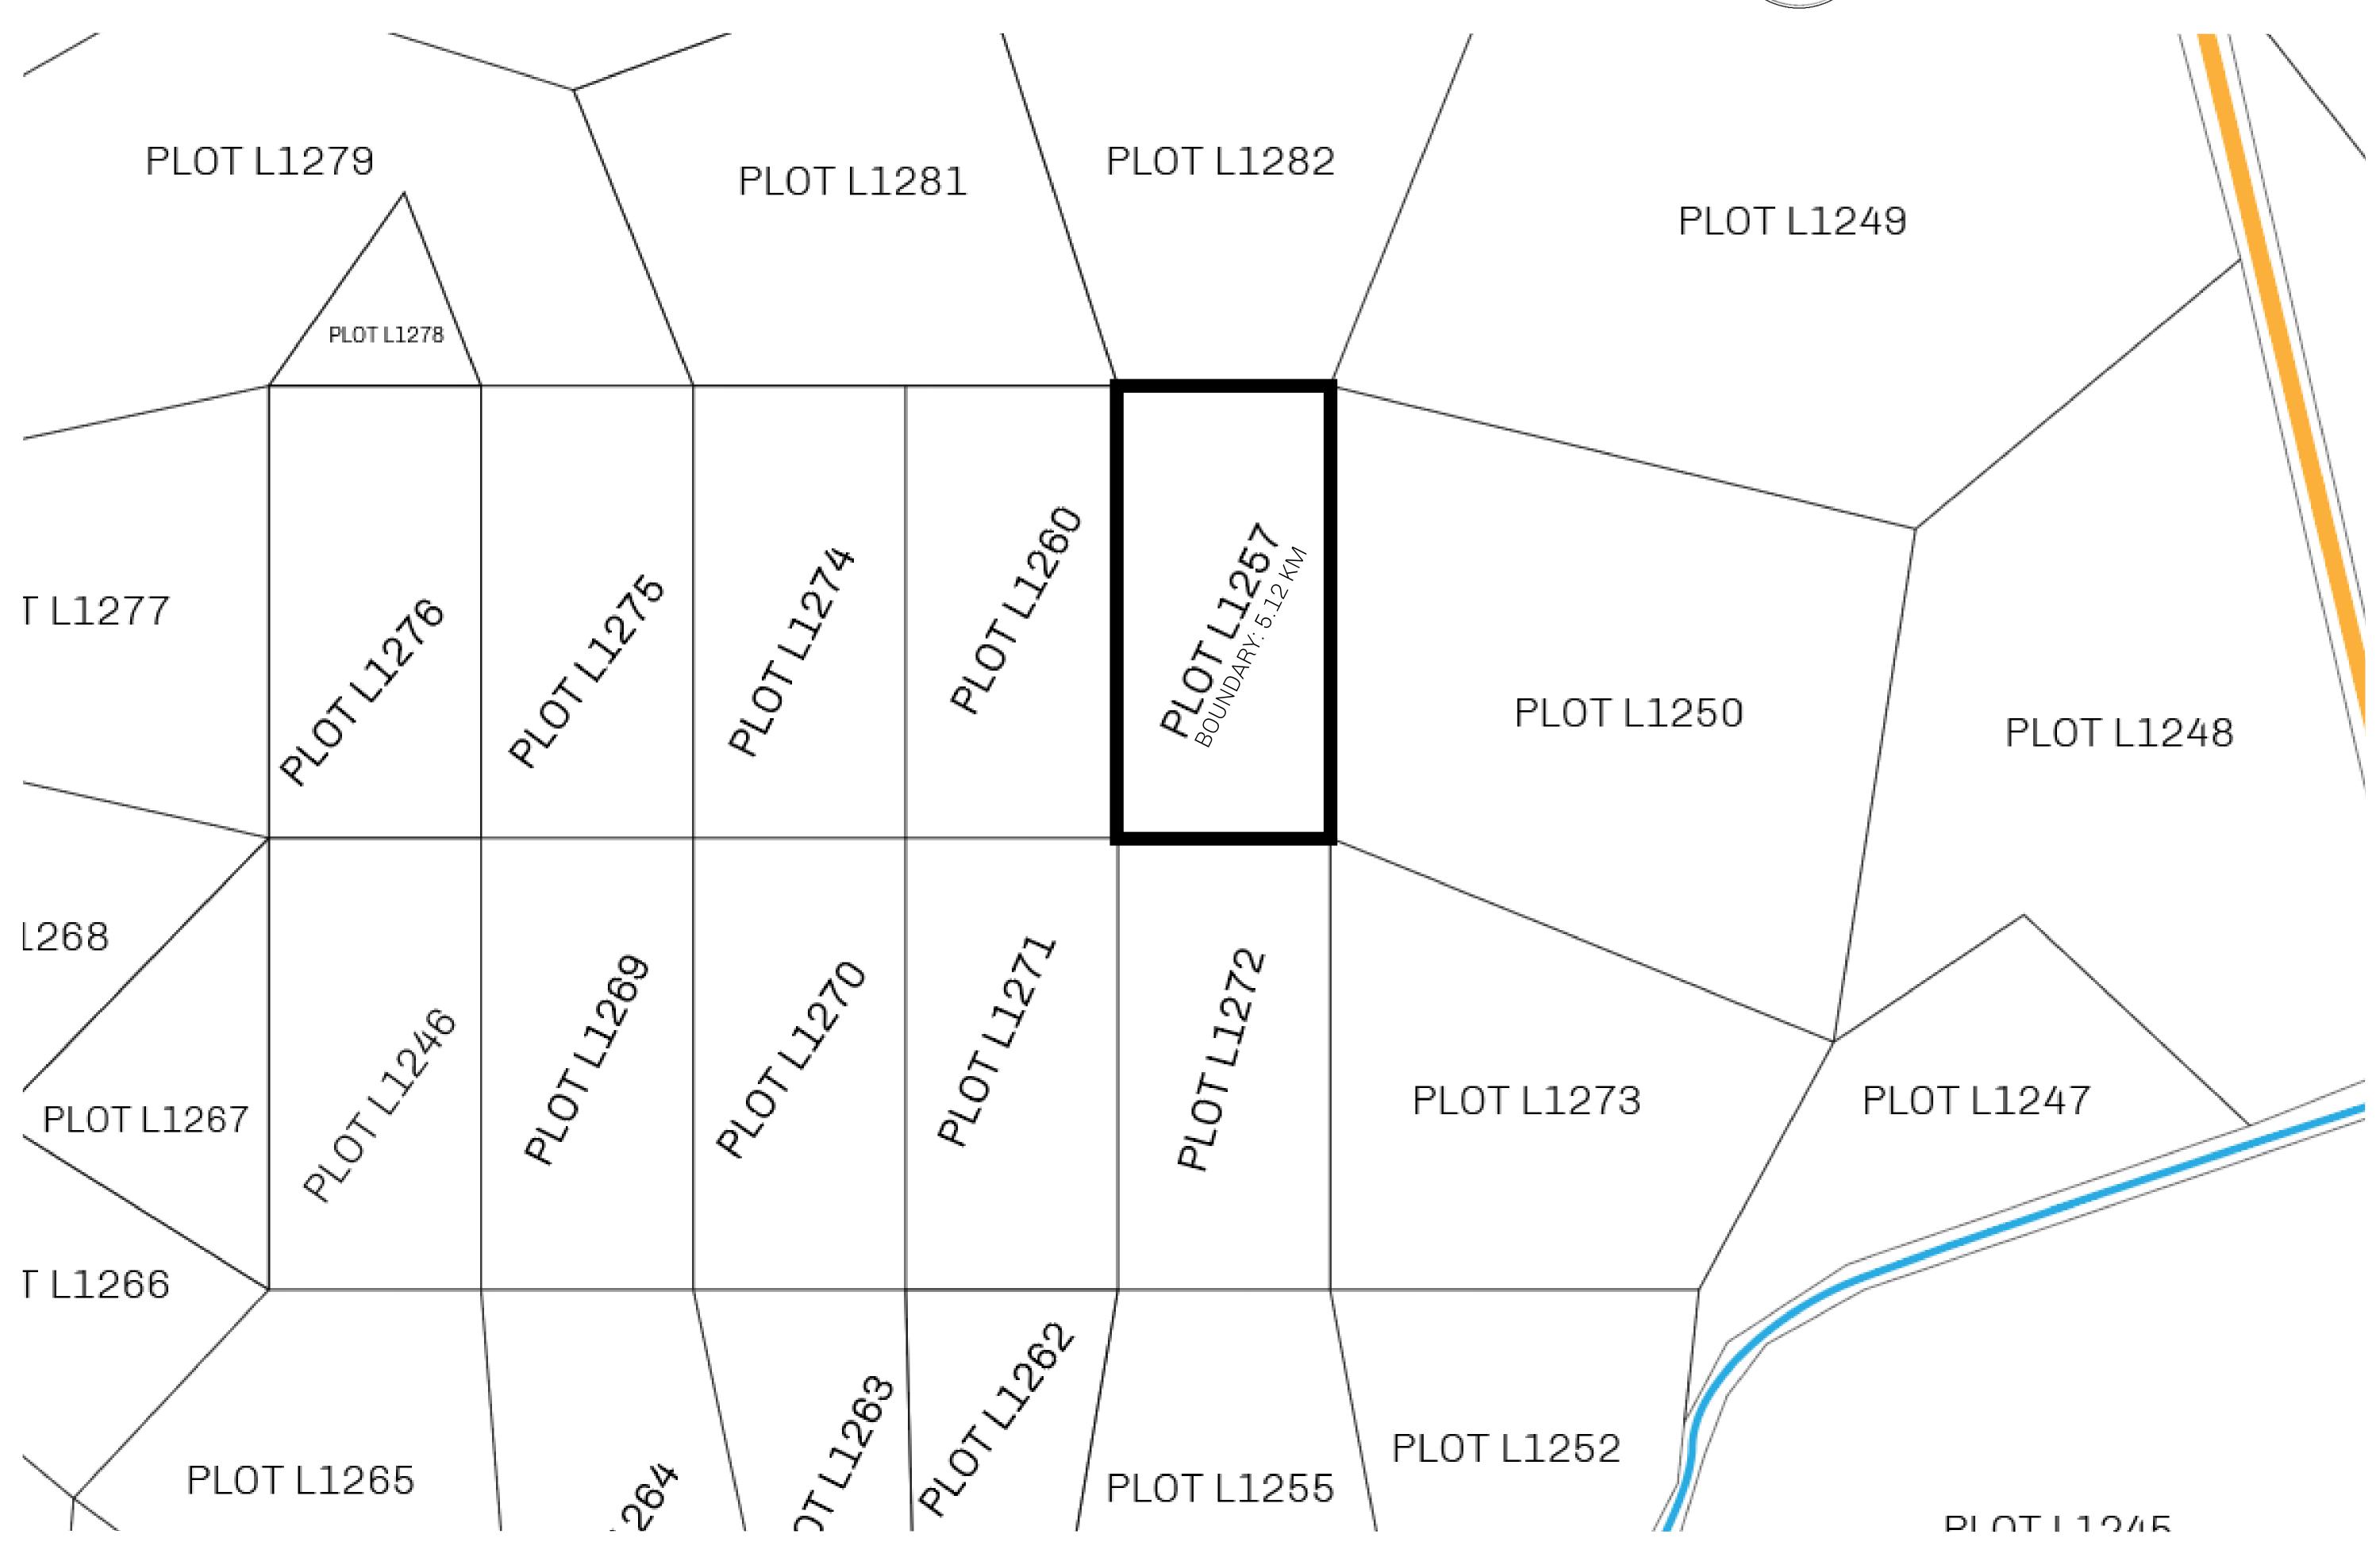

## GEOGRAPHY

COASTLINE 462.64 KM (287.47 MILES)

BORDERS OCEAN, ROYAUME DE SATOSHI, X BY SL & TERRITORIO LTT ST

HIGHEST POINT MOUNT ARES +8120 M

LOWEST POINT NFT PORT 0 M

PLOTS 2284 SCALE 1:50000

## H.M. LNFT Land Registry

L1257-041021

TITLE NUMBER

ADMINISTRATIVE AREA

THE GREAT EMPIRE

ISSUED **04 October 2021** 

SCALE **1/50000** 

OWNER ENTITLEMENT