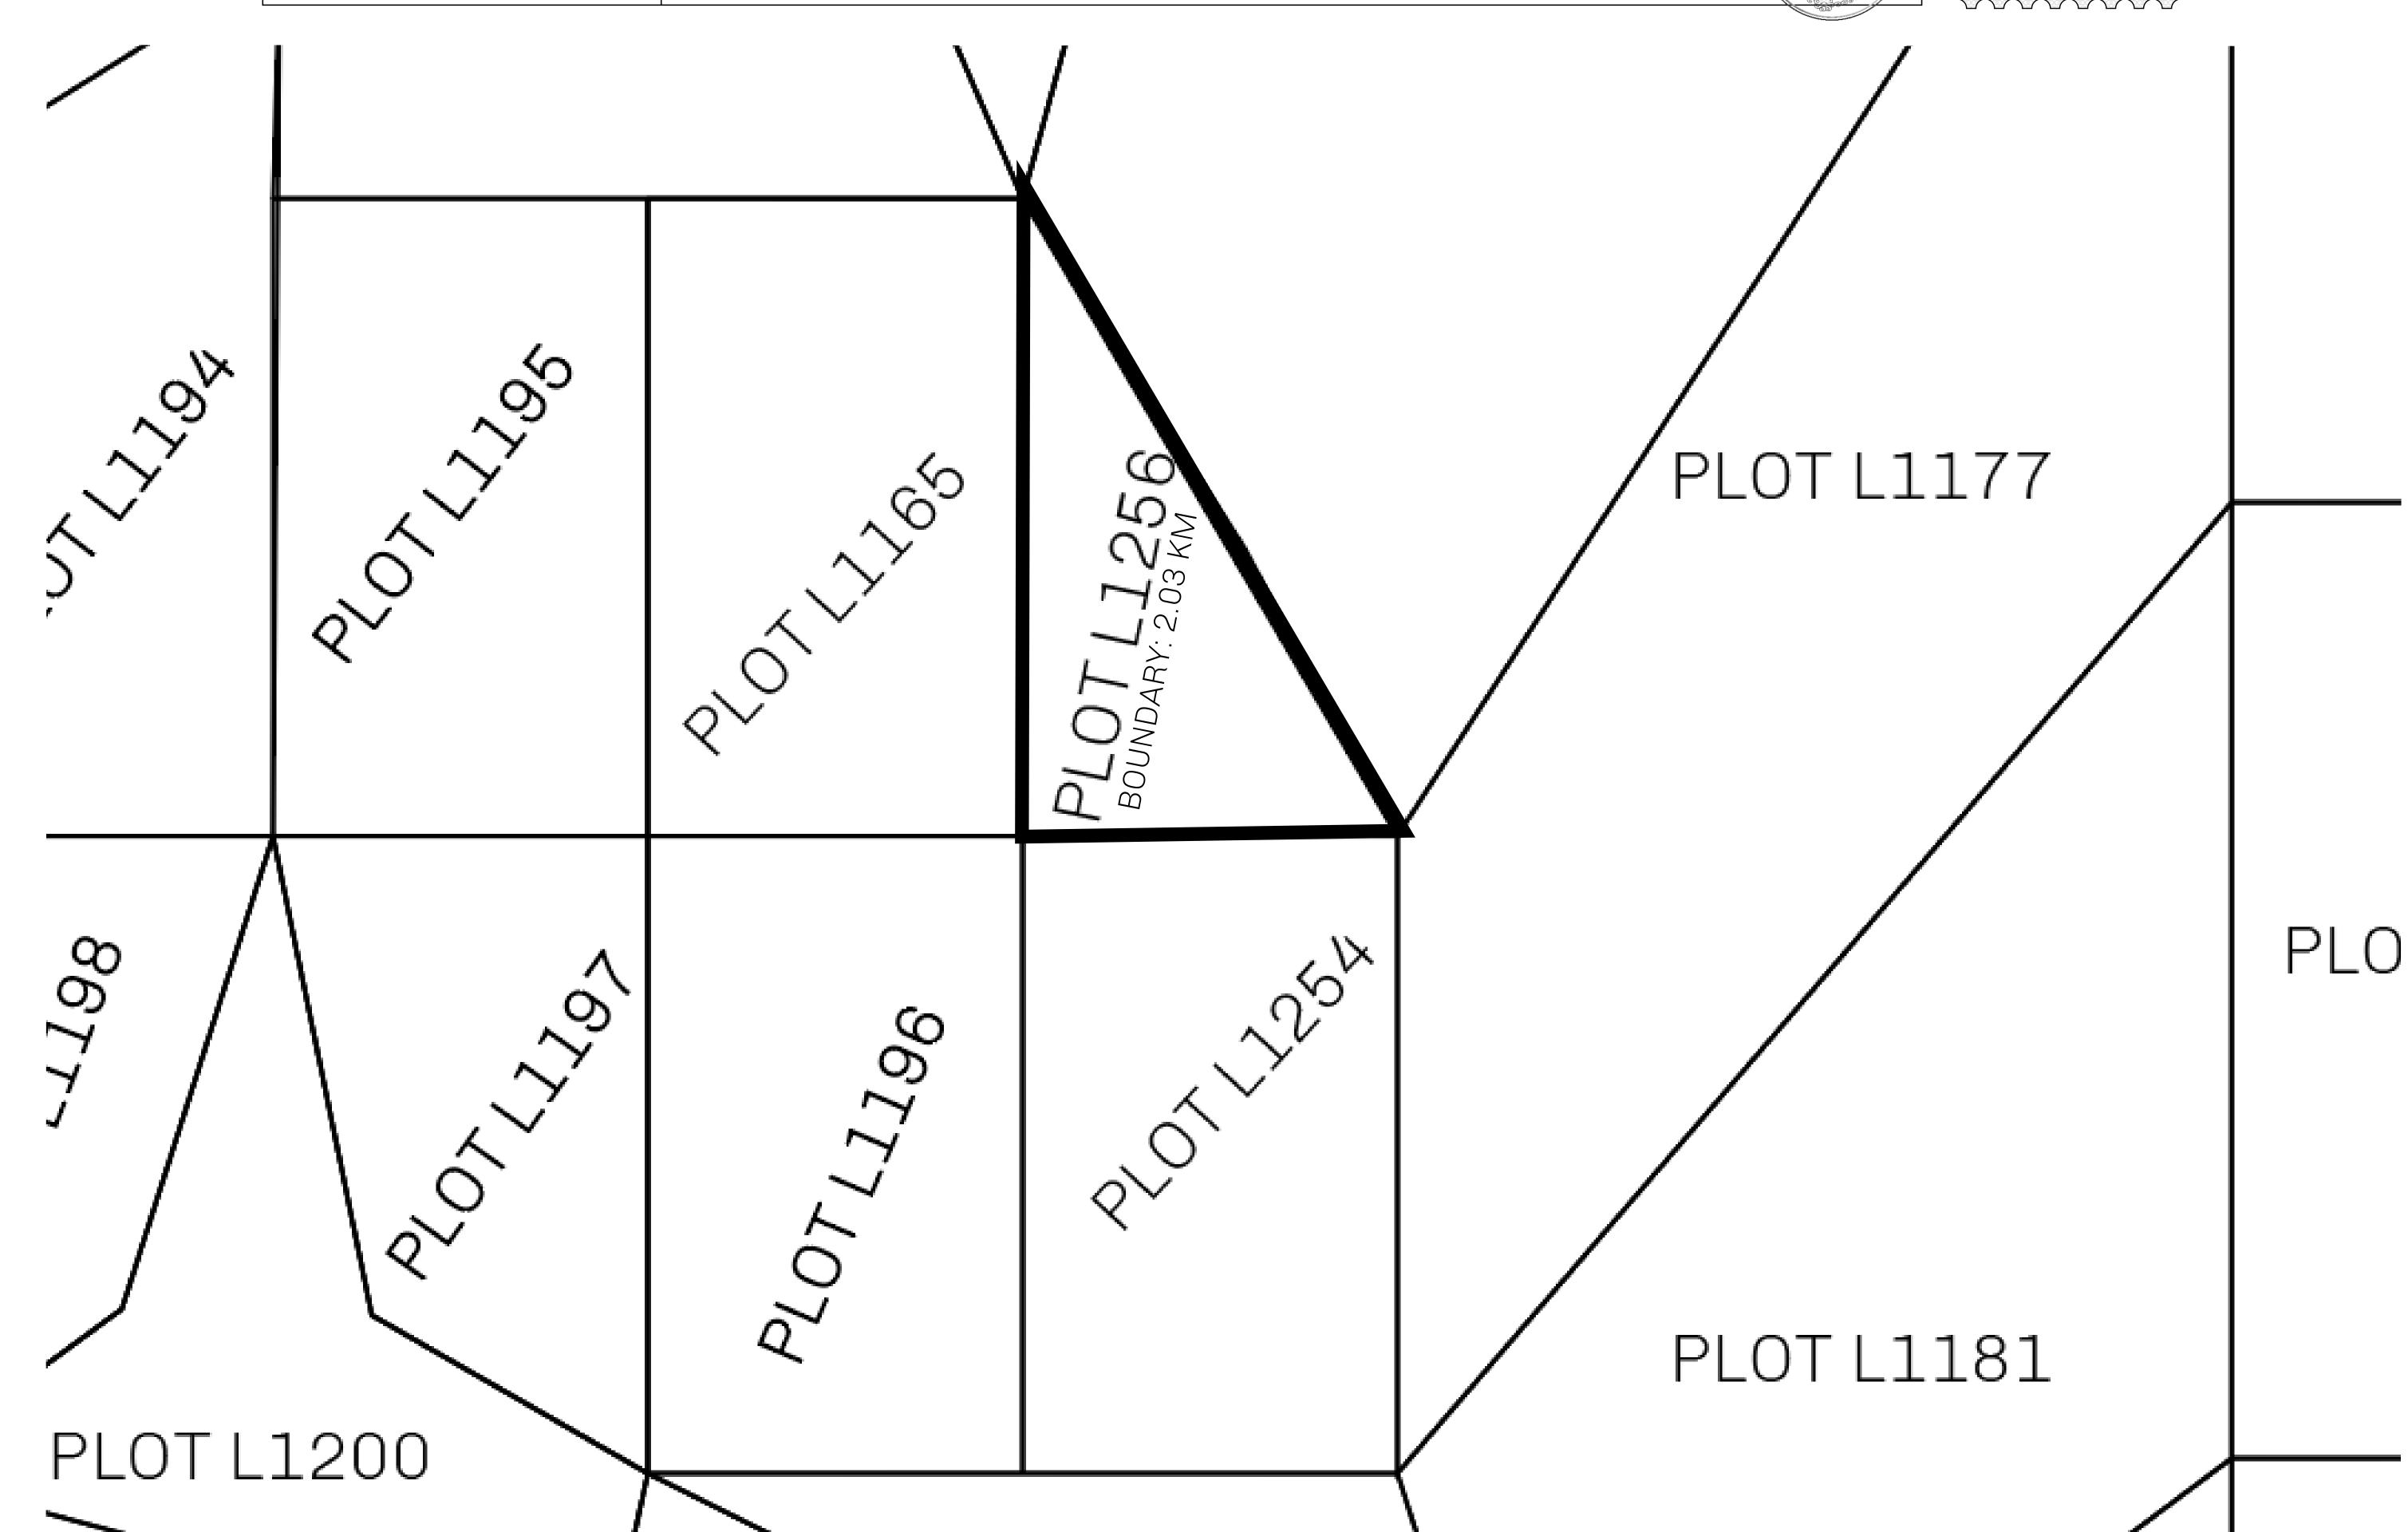

## GEOGRAPHY

COASTLINE 462.64 KM (287.47 MILES)

BORDERS OCEAN, ROYAUME DE SATOSHI, X BY SL & TERRITORIO LTT ST

HIGHEST POINT MOUNT ARES +8120 M

LOWEST POINT NFT PORT 0 M

PLOTS 2284 SCALE 1:50000

## H.M. LNFT Land Registry

L1256-041021

TITLE NUMBER

ADMINISTRATIVE AREA

THE GREAT EMPIRE

ISSUED **04 October 2021** 

SCALE 1/50000

OWNER ENTITLEMENT

Type W-GE: Share of 0.3% of all BUN sales based on number of NFT Stories minted (rewarded in Credits); Mint 4 NFT Stories

A LOOT DESCRIPTION OF THE SEPTIME TO THE SEPTIME TO