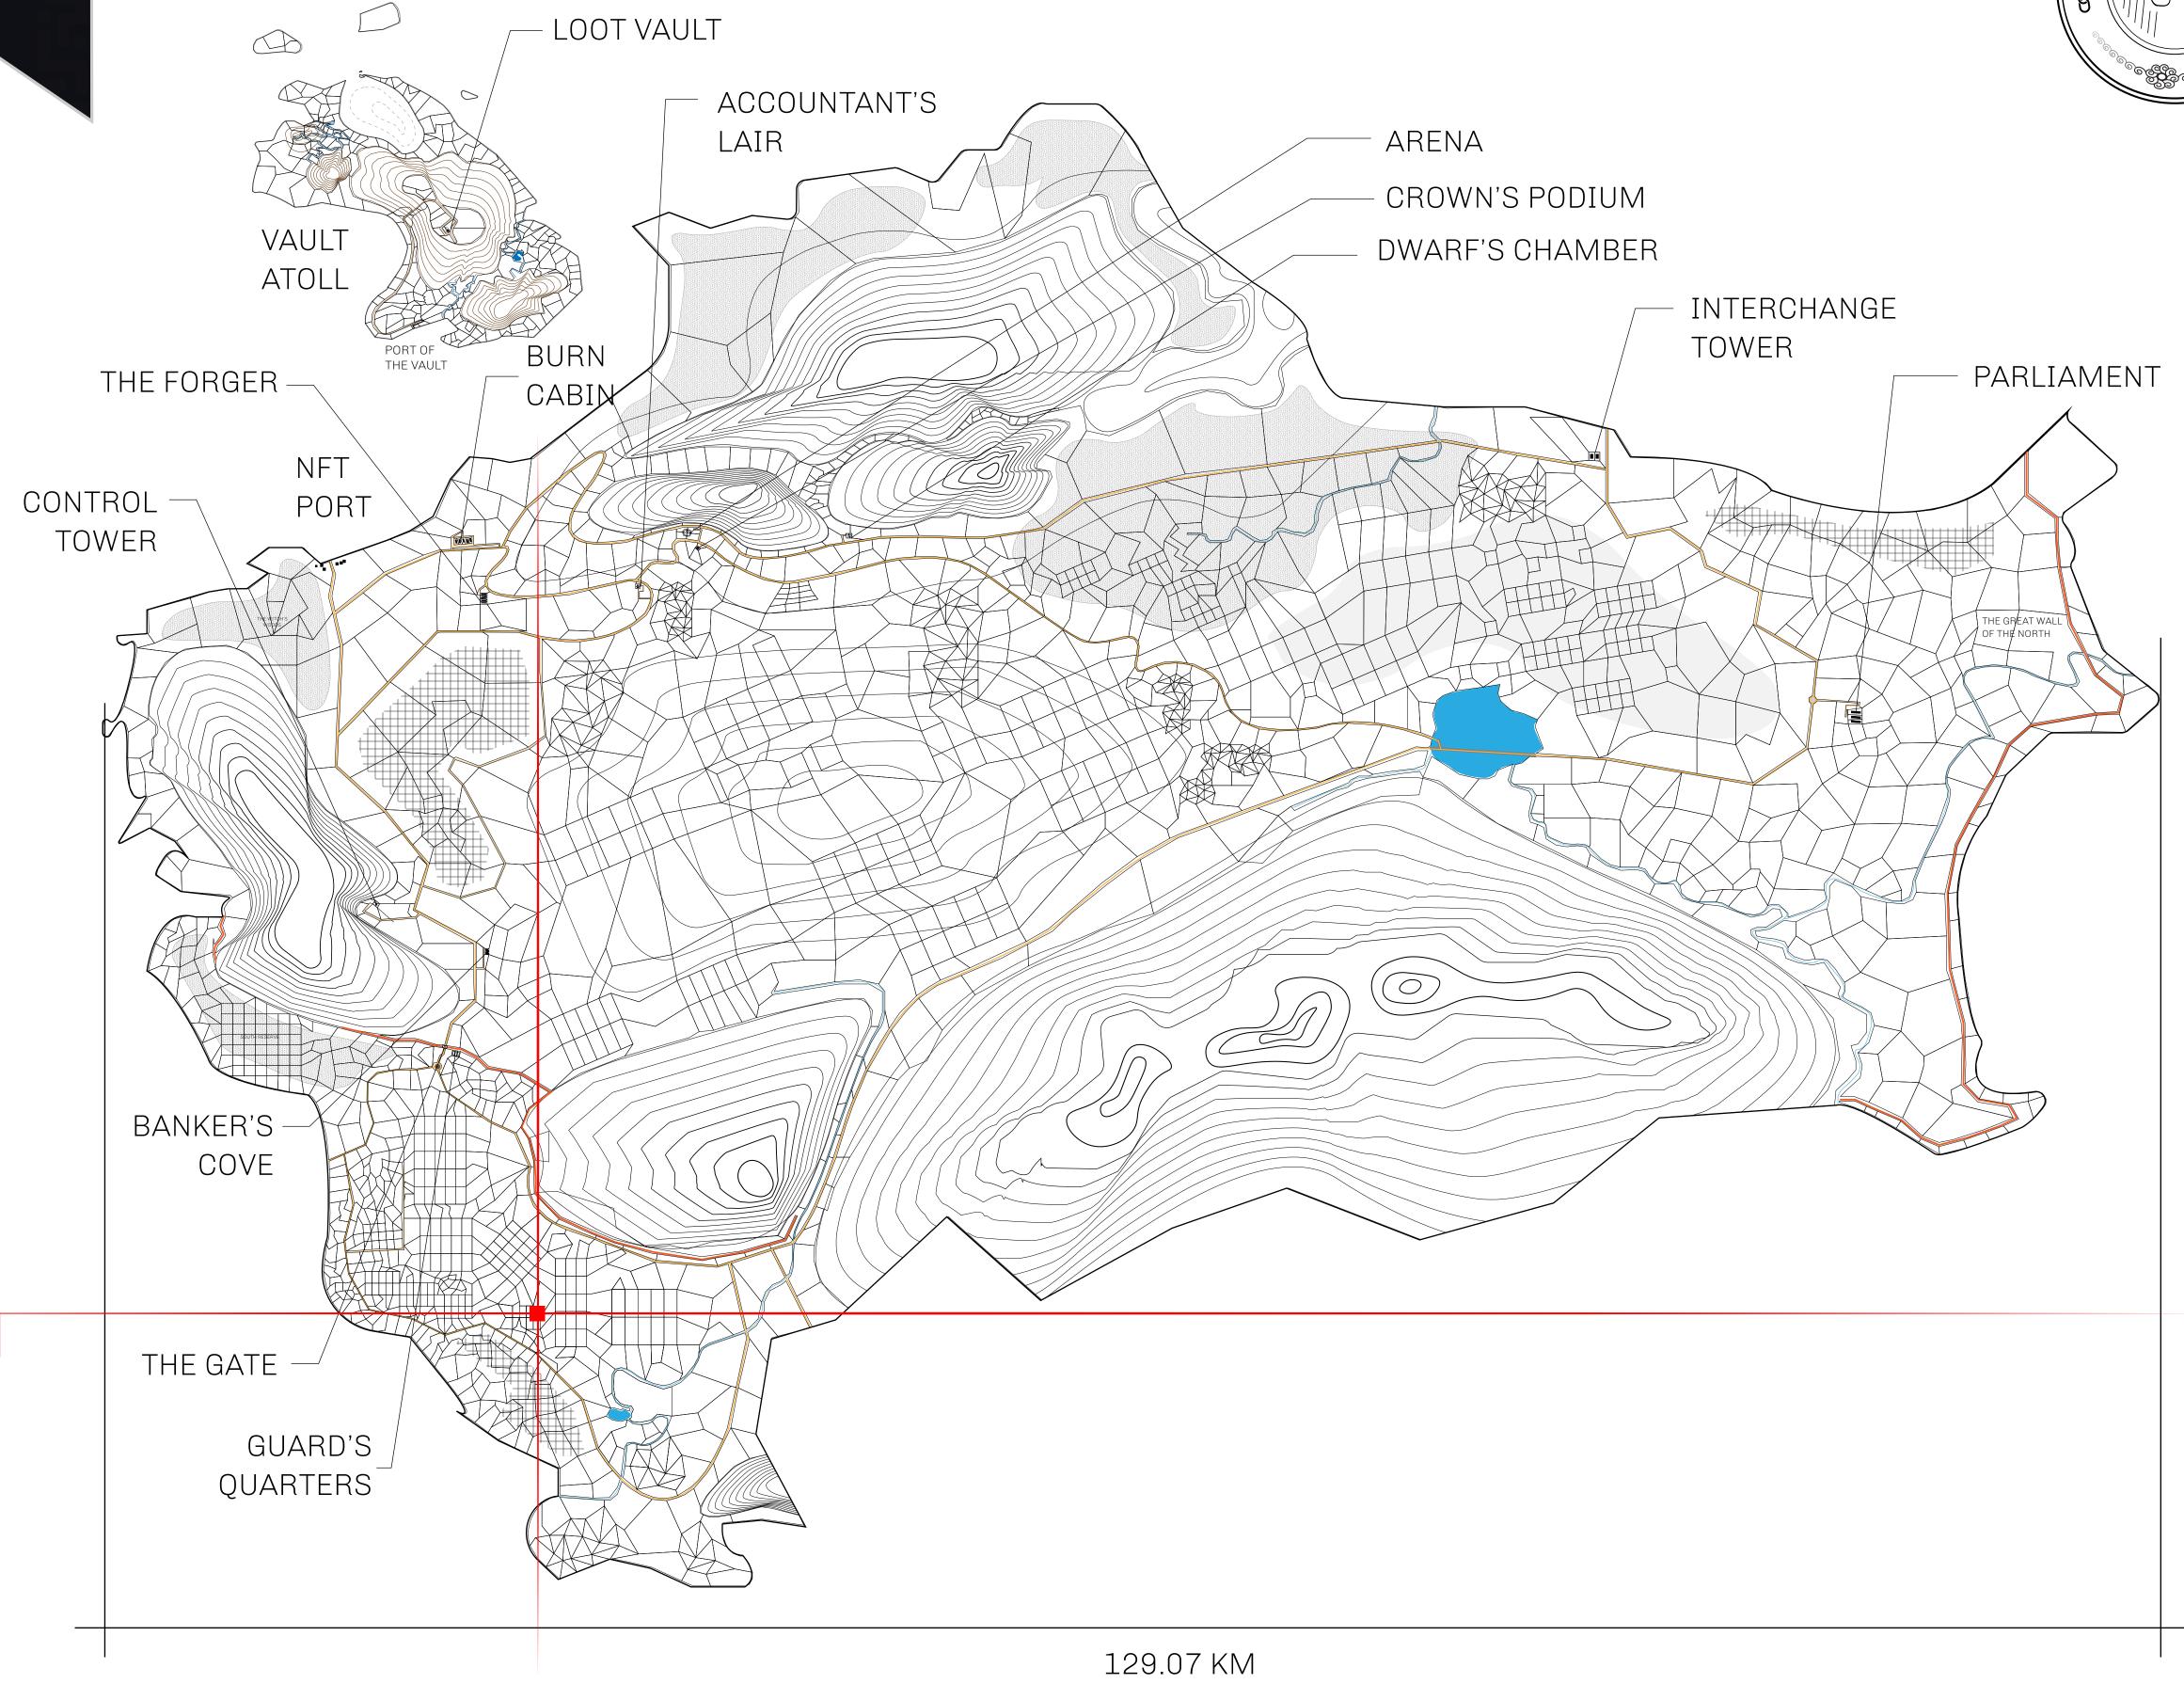

## HER MAJESTY'S GATED WORLD

As an economic and ruling powerhouse, the Great Empire controls the issuance and trade of BUN, LTT, and USDC reward credits. Decisions by its sitting parliamentarians affect Loot NFT World. Following the last war, border controls are tight and only invitees can enter. Each Sunday, all eyes focus on the Arena and the Crown's Podium, where battle-bidding auctions rage. The battle pit is not for the fainthearted and strategy plays a crucial role in winning.

## GEOGRAPHY

COASTLINE 462.64 KM (287.47 MILES)

BORDERS OCEAN, ROYAUME DE SATOSHI, X BY SL & TERRITORIO LTT ST

HIGHEST POINT MOUNT ARES +8120 M

LOWEST POINT NFT PORT 0 M

PLOTS 2284 SCALE 1:50000

## H.M. LNFT Land Registry

L1256-041021

TITLE NUMBER

ADMINISTRATIVE AREA

THE GREAT EMPIRE

ISSUED **04 October 2021** 

SCALE 1/50000

OWNER ENTITLEMENT