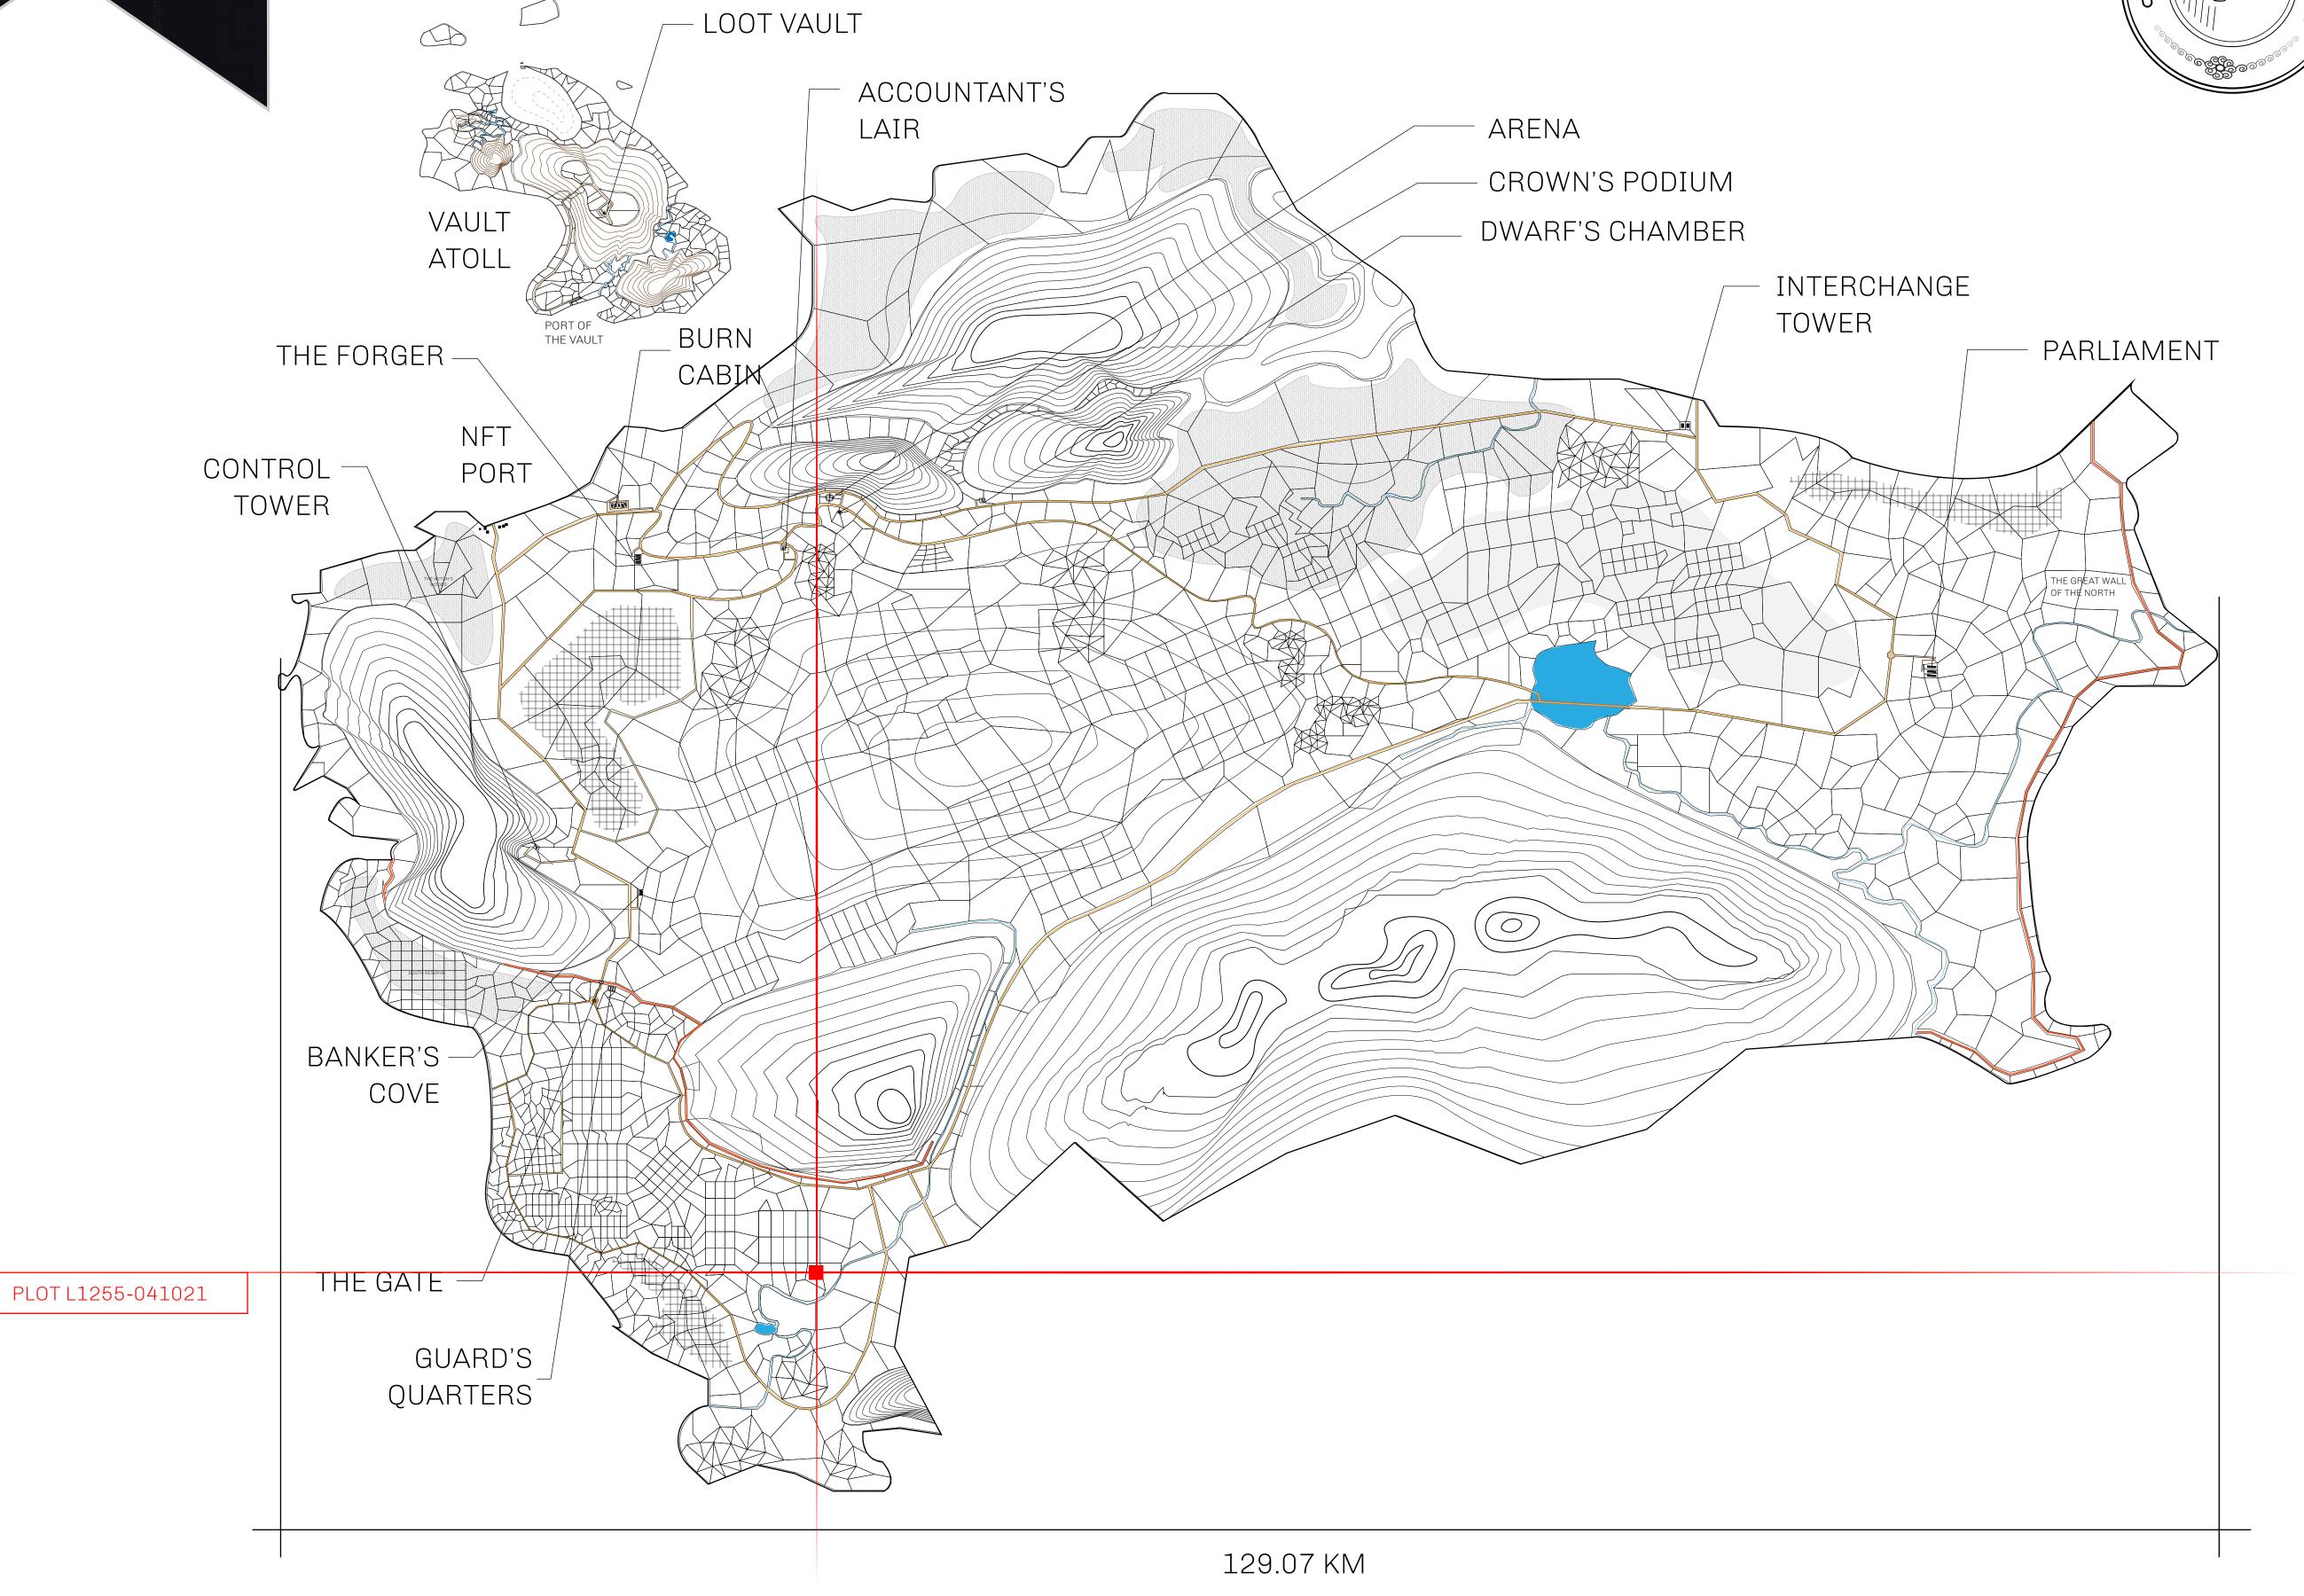

## GEOGRAPHY

COASTLINE 462.64 KM (287.47 MILES)

BORDERS OCEAN, ROYAUME DE SATOSHI, X BY SL & TERRITORIO LTT ST

HIGHEST POINT MOUNT ARES +8120 M

LOWEST POINT NFT PORT 0 M

PLOTS 2284 SCALE 1:50000

## H.M. LNFT Land Registry

TITLE NUMBER

L1255-041021

ADMINISTRATIVE AREA

THE GREAT EMPIRE

ISSUED **04 October 2021** 

SCALE **1/50000** 

OWNER ENTITLEMENT