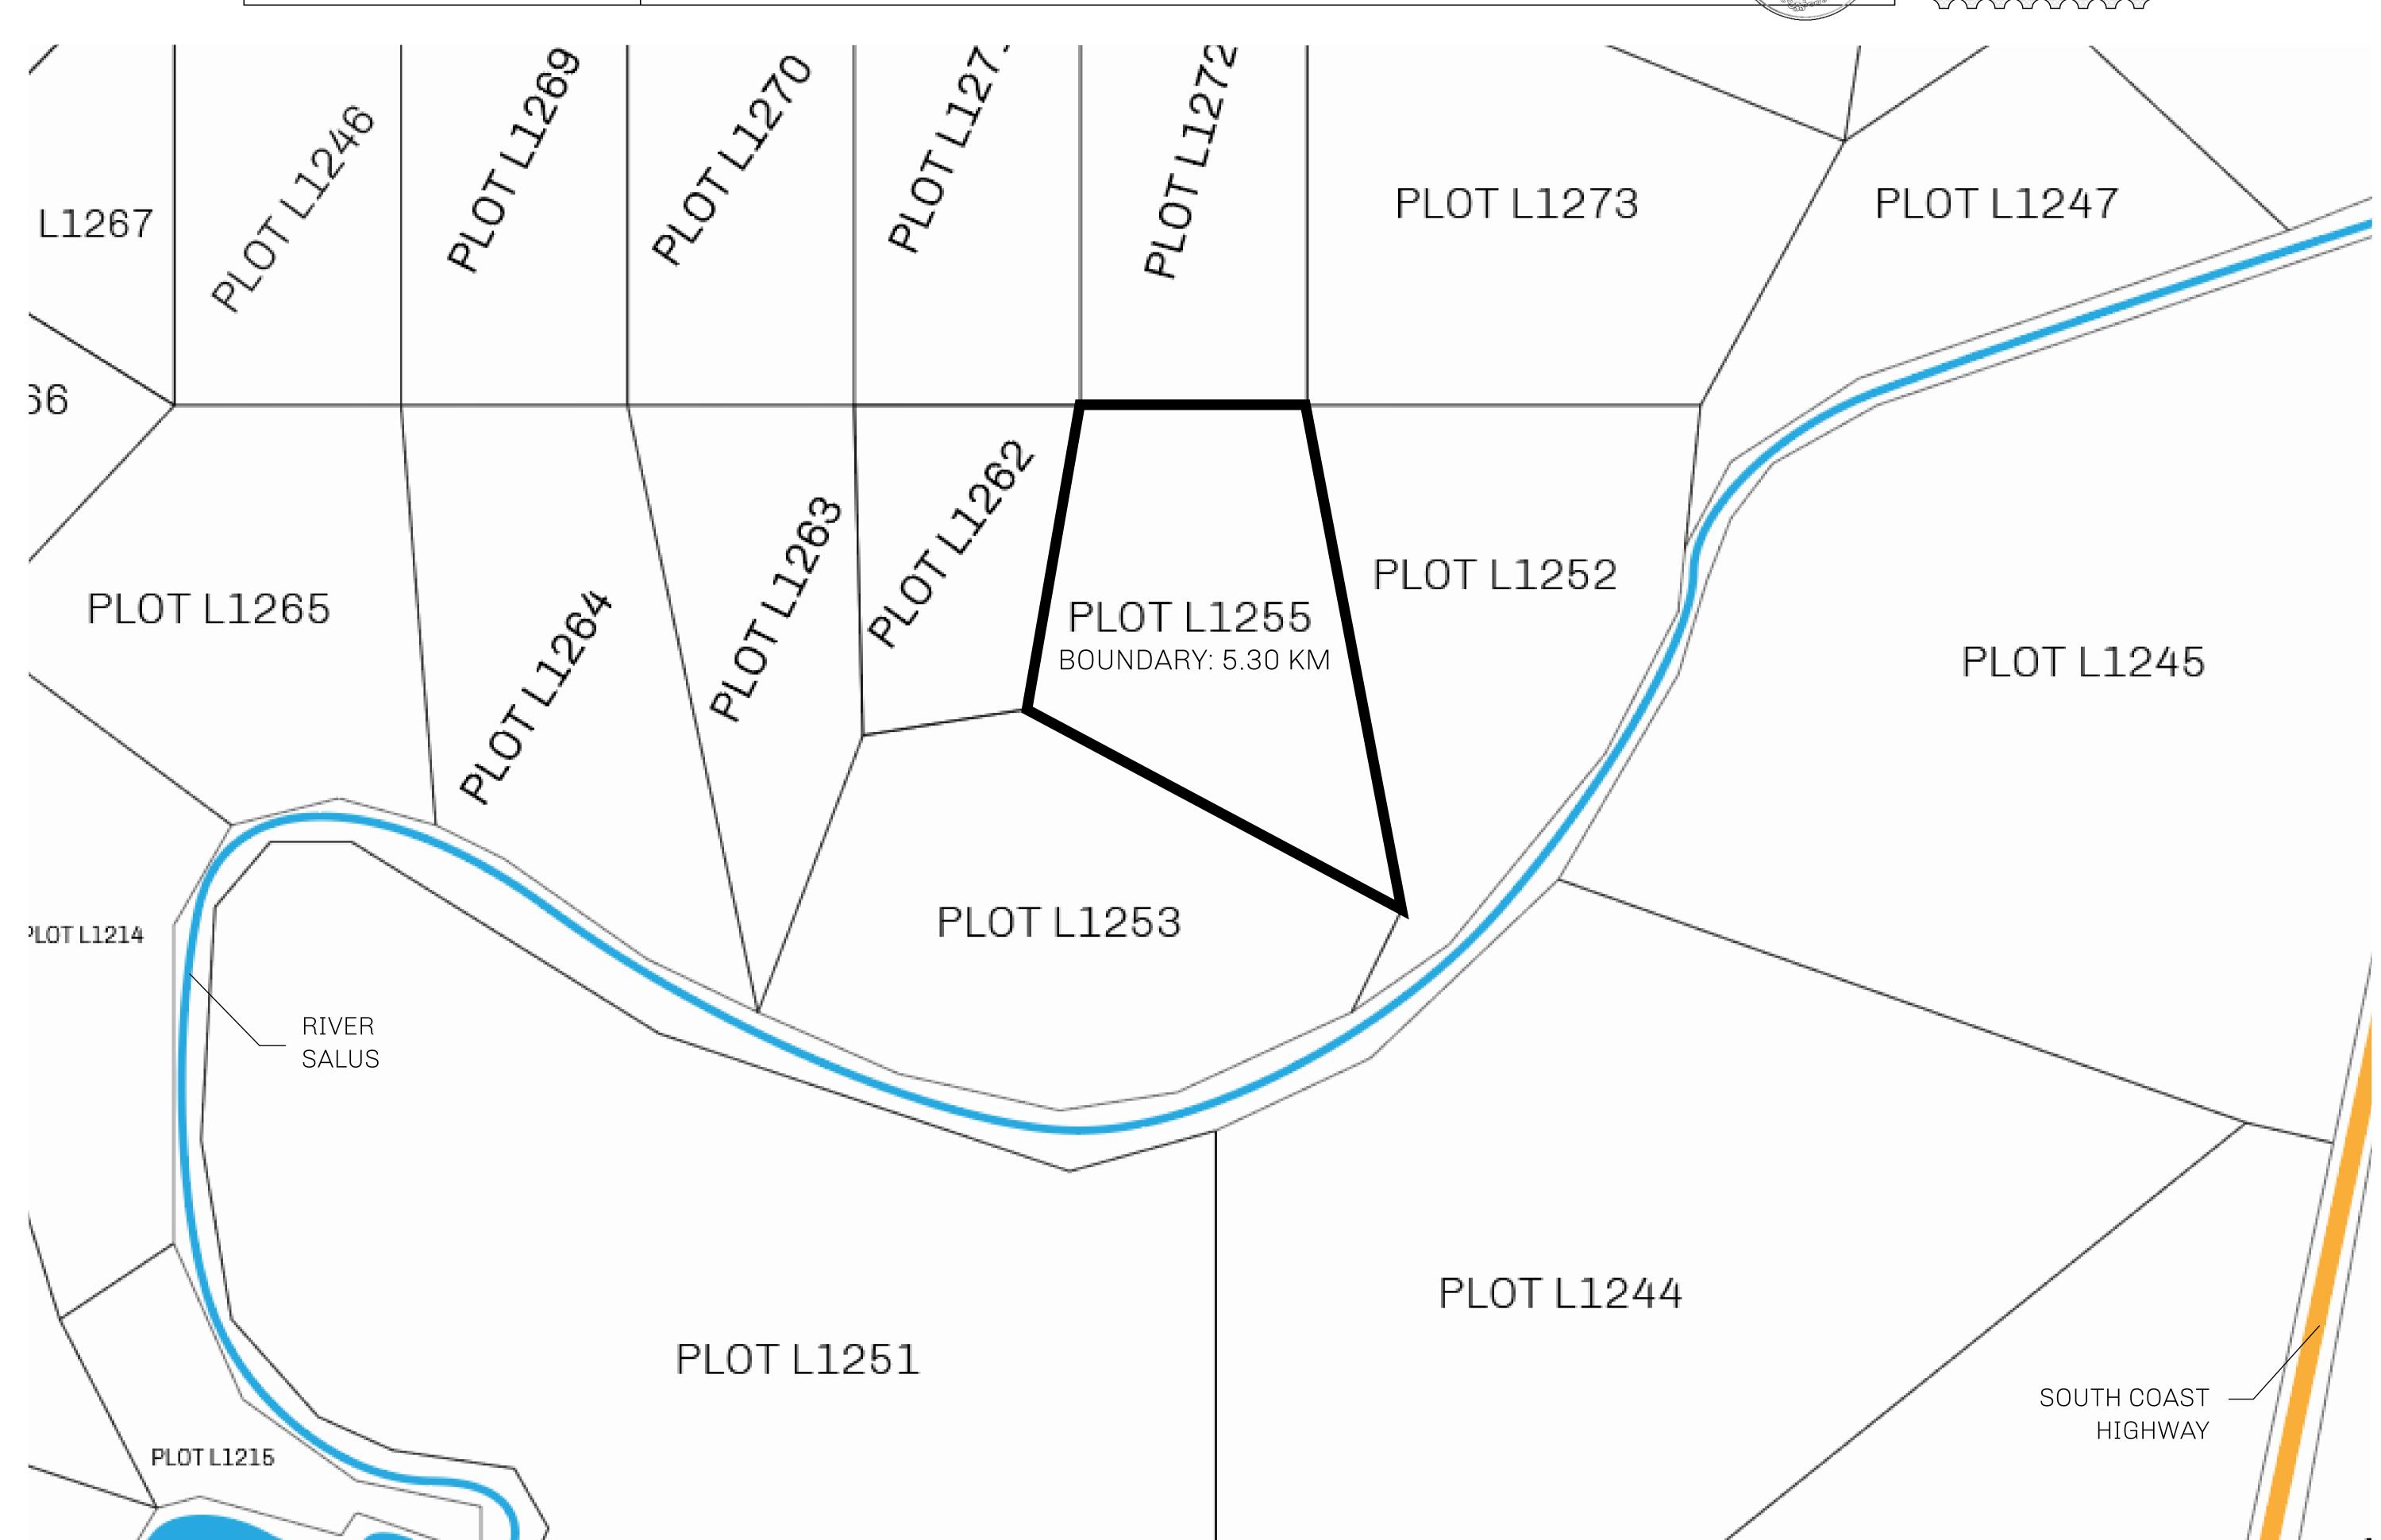

## GEOGRAPHY

COASTLINE 462.64 KM (287.47 MILES)

BORDERS OCEAN, ROYAUME DE SATOSHI, X BY SL & TERRITORIO LTT ST

HIGHEST POINT MOUNT ARES +8120 M

LOWEST POINT NFT PORT 0 M

PLOTS 2284 SCALE 1:50000

## H.M. LNFT Land Registry

TITLE NUMBER

L1255-041021

ADMINISTRATIVE AREA

THE GREAT EMPIRE

ISSUED **04 October 2021** 

SCALE **1/50000** 

OWNER ENTITLEMENT