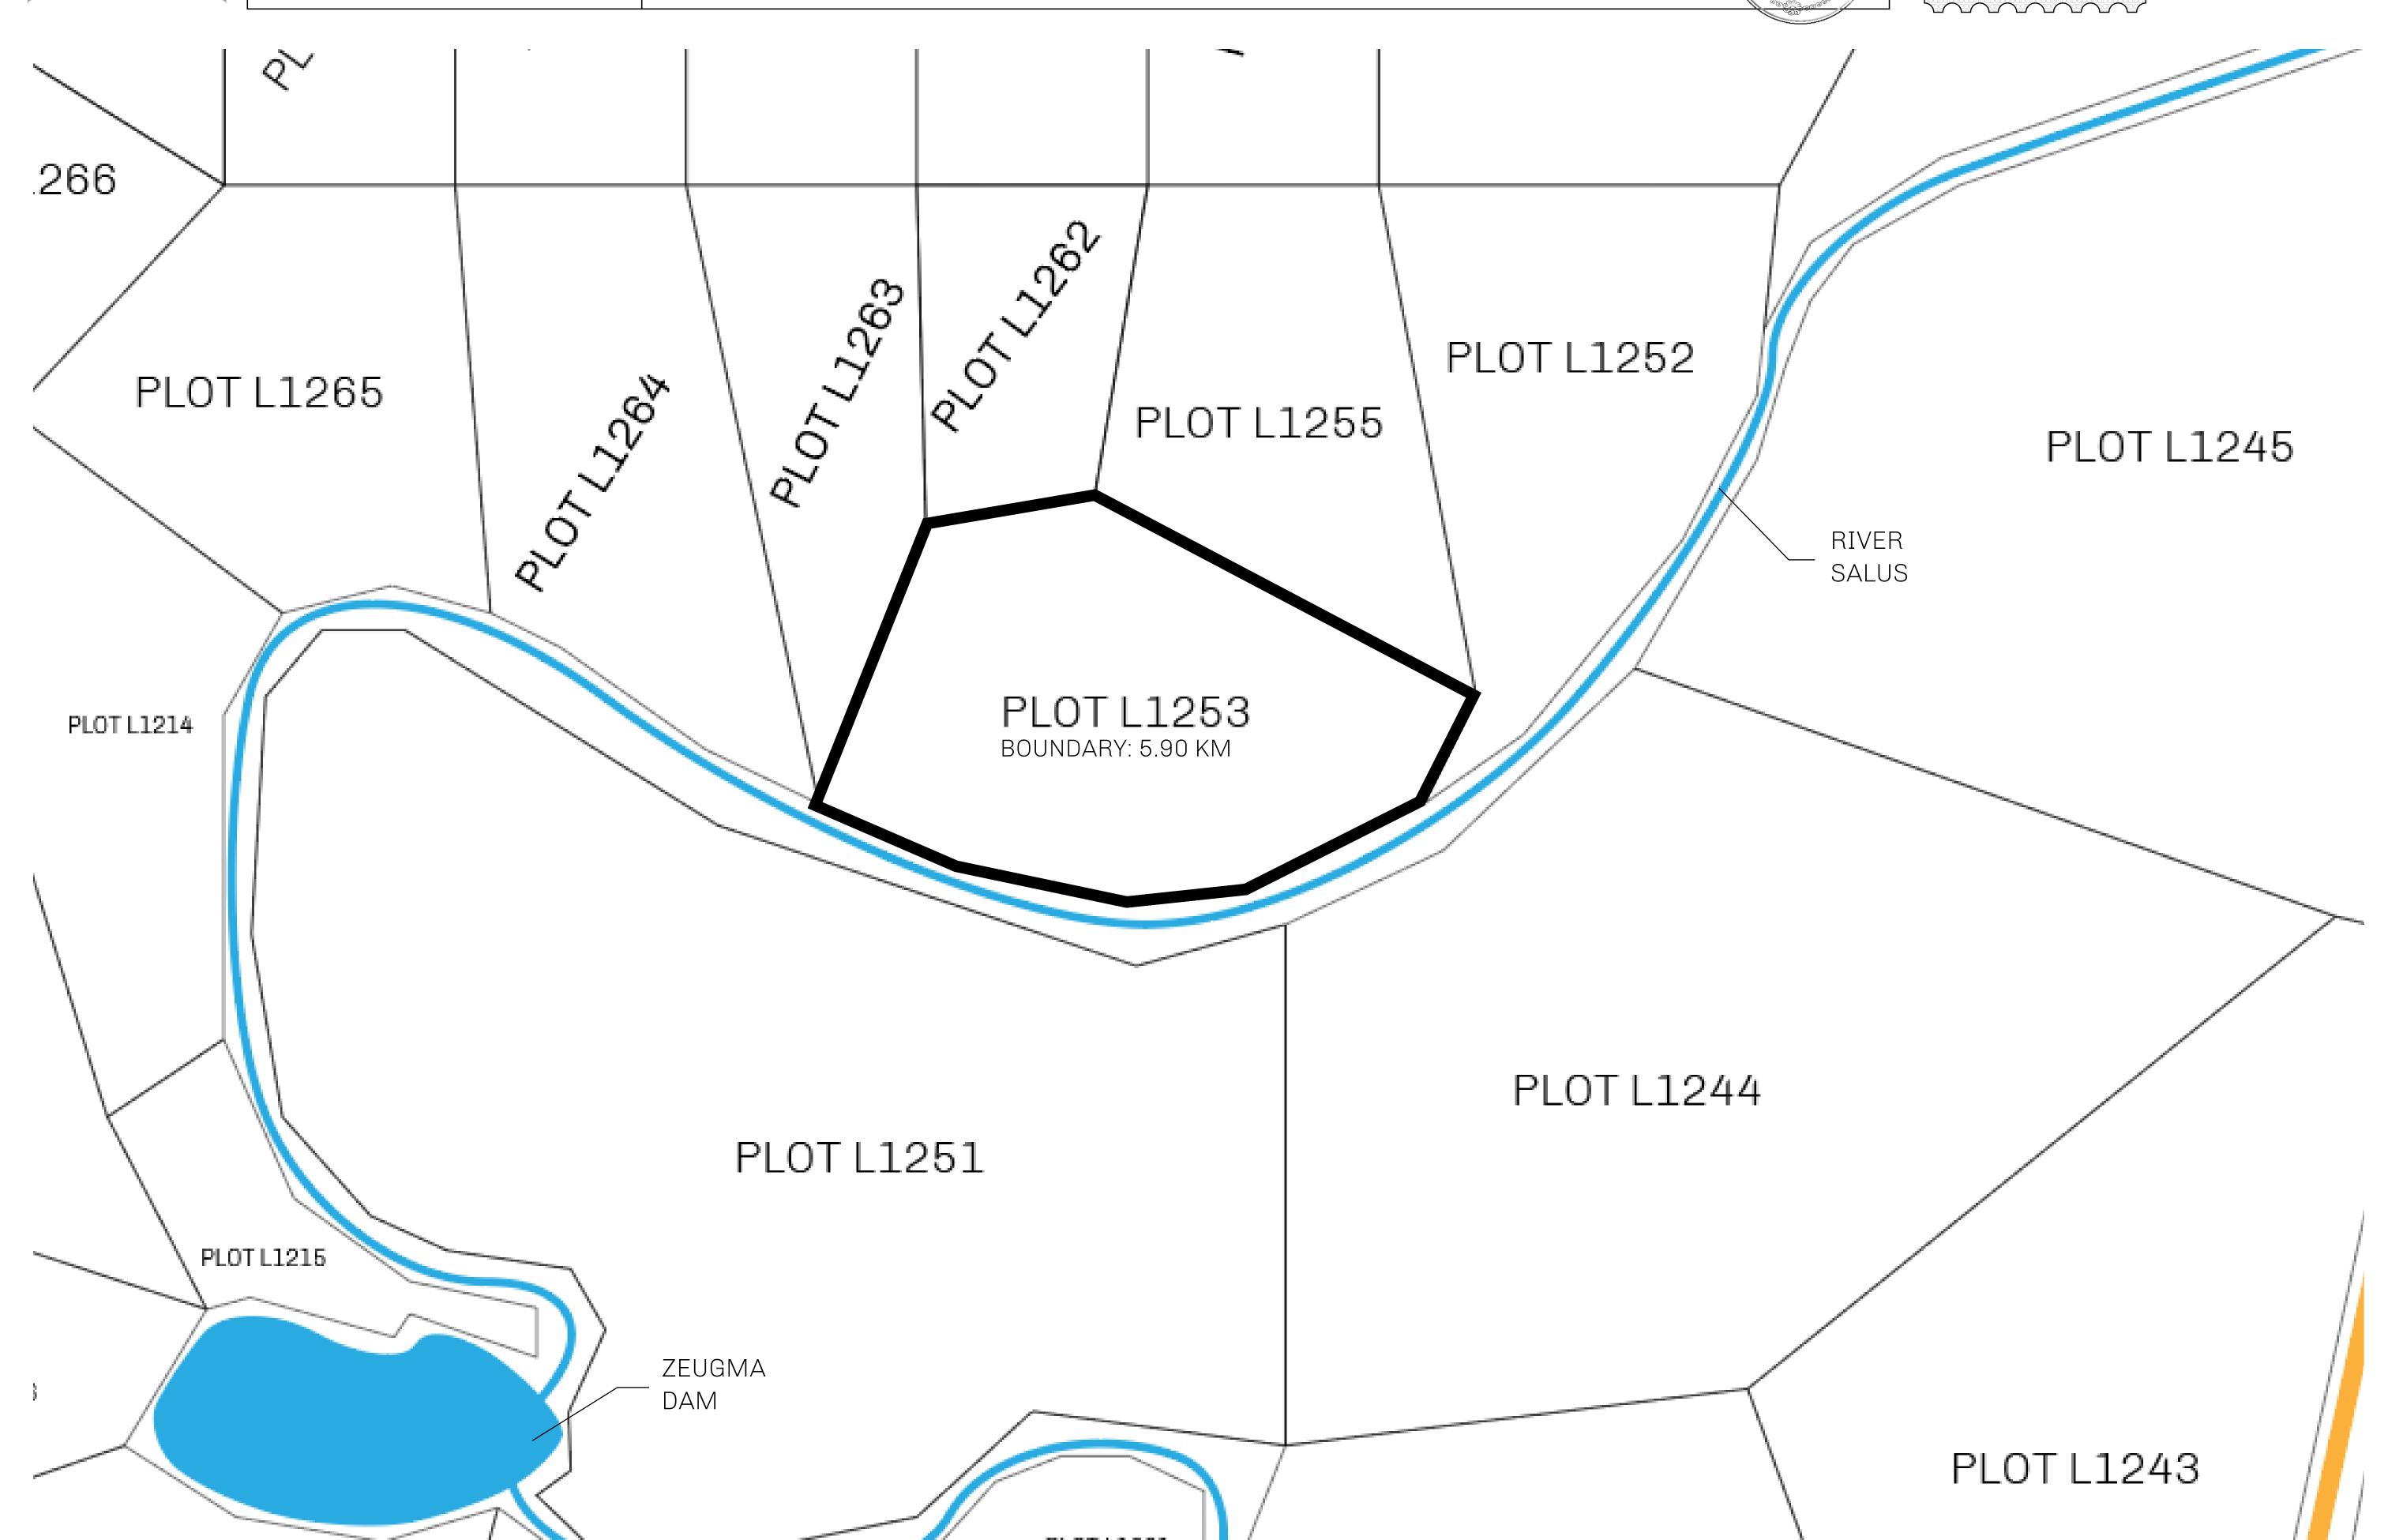

## GEOGRAPHY

COASTLINE 462.64 KM (287.47 MILES)

BORDERS OCEAN, ROYAUME DE SATOSHI, X BY SL & TERRITORIO LTT ST

HIGHEST POINT MOUNT ARES +8120 M

LOWEST POINT NFT PORT 0 M

PLOTS 2284 SCALE 1:50000

## H.M. LNFT Land Registry

L1253-041021

TITLE NUMBER

ADMINISTRATIVE AREA

THE GREAT EMPIRE

ISSUED **04 October 2021** 

SCALE 1/50000

OWNER ENTITLEMENT