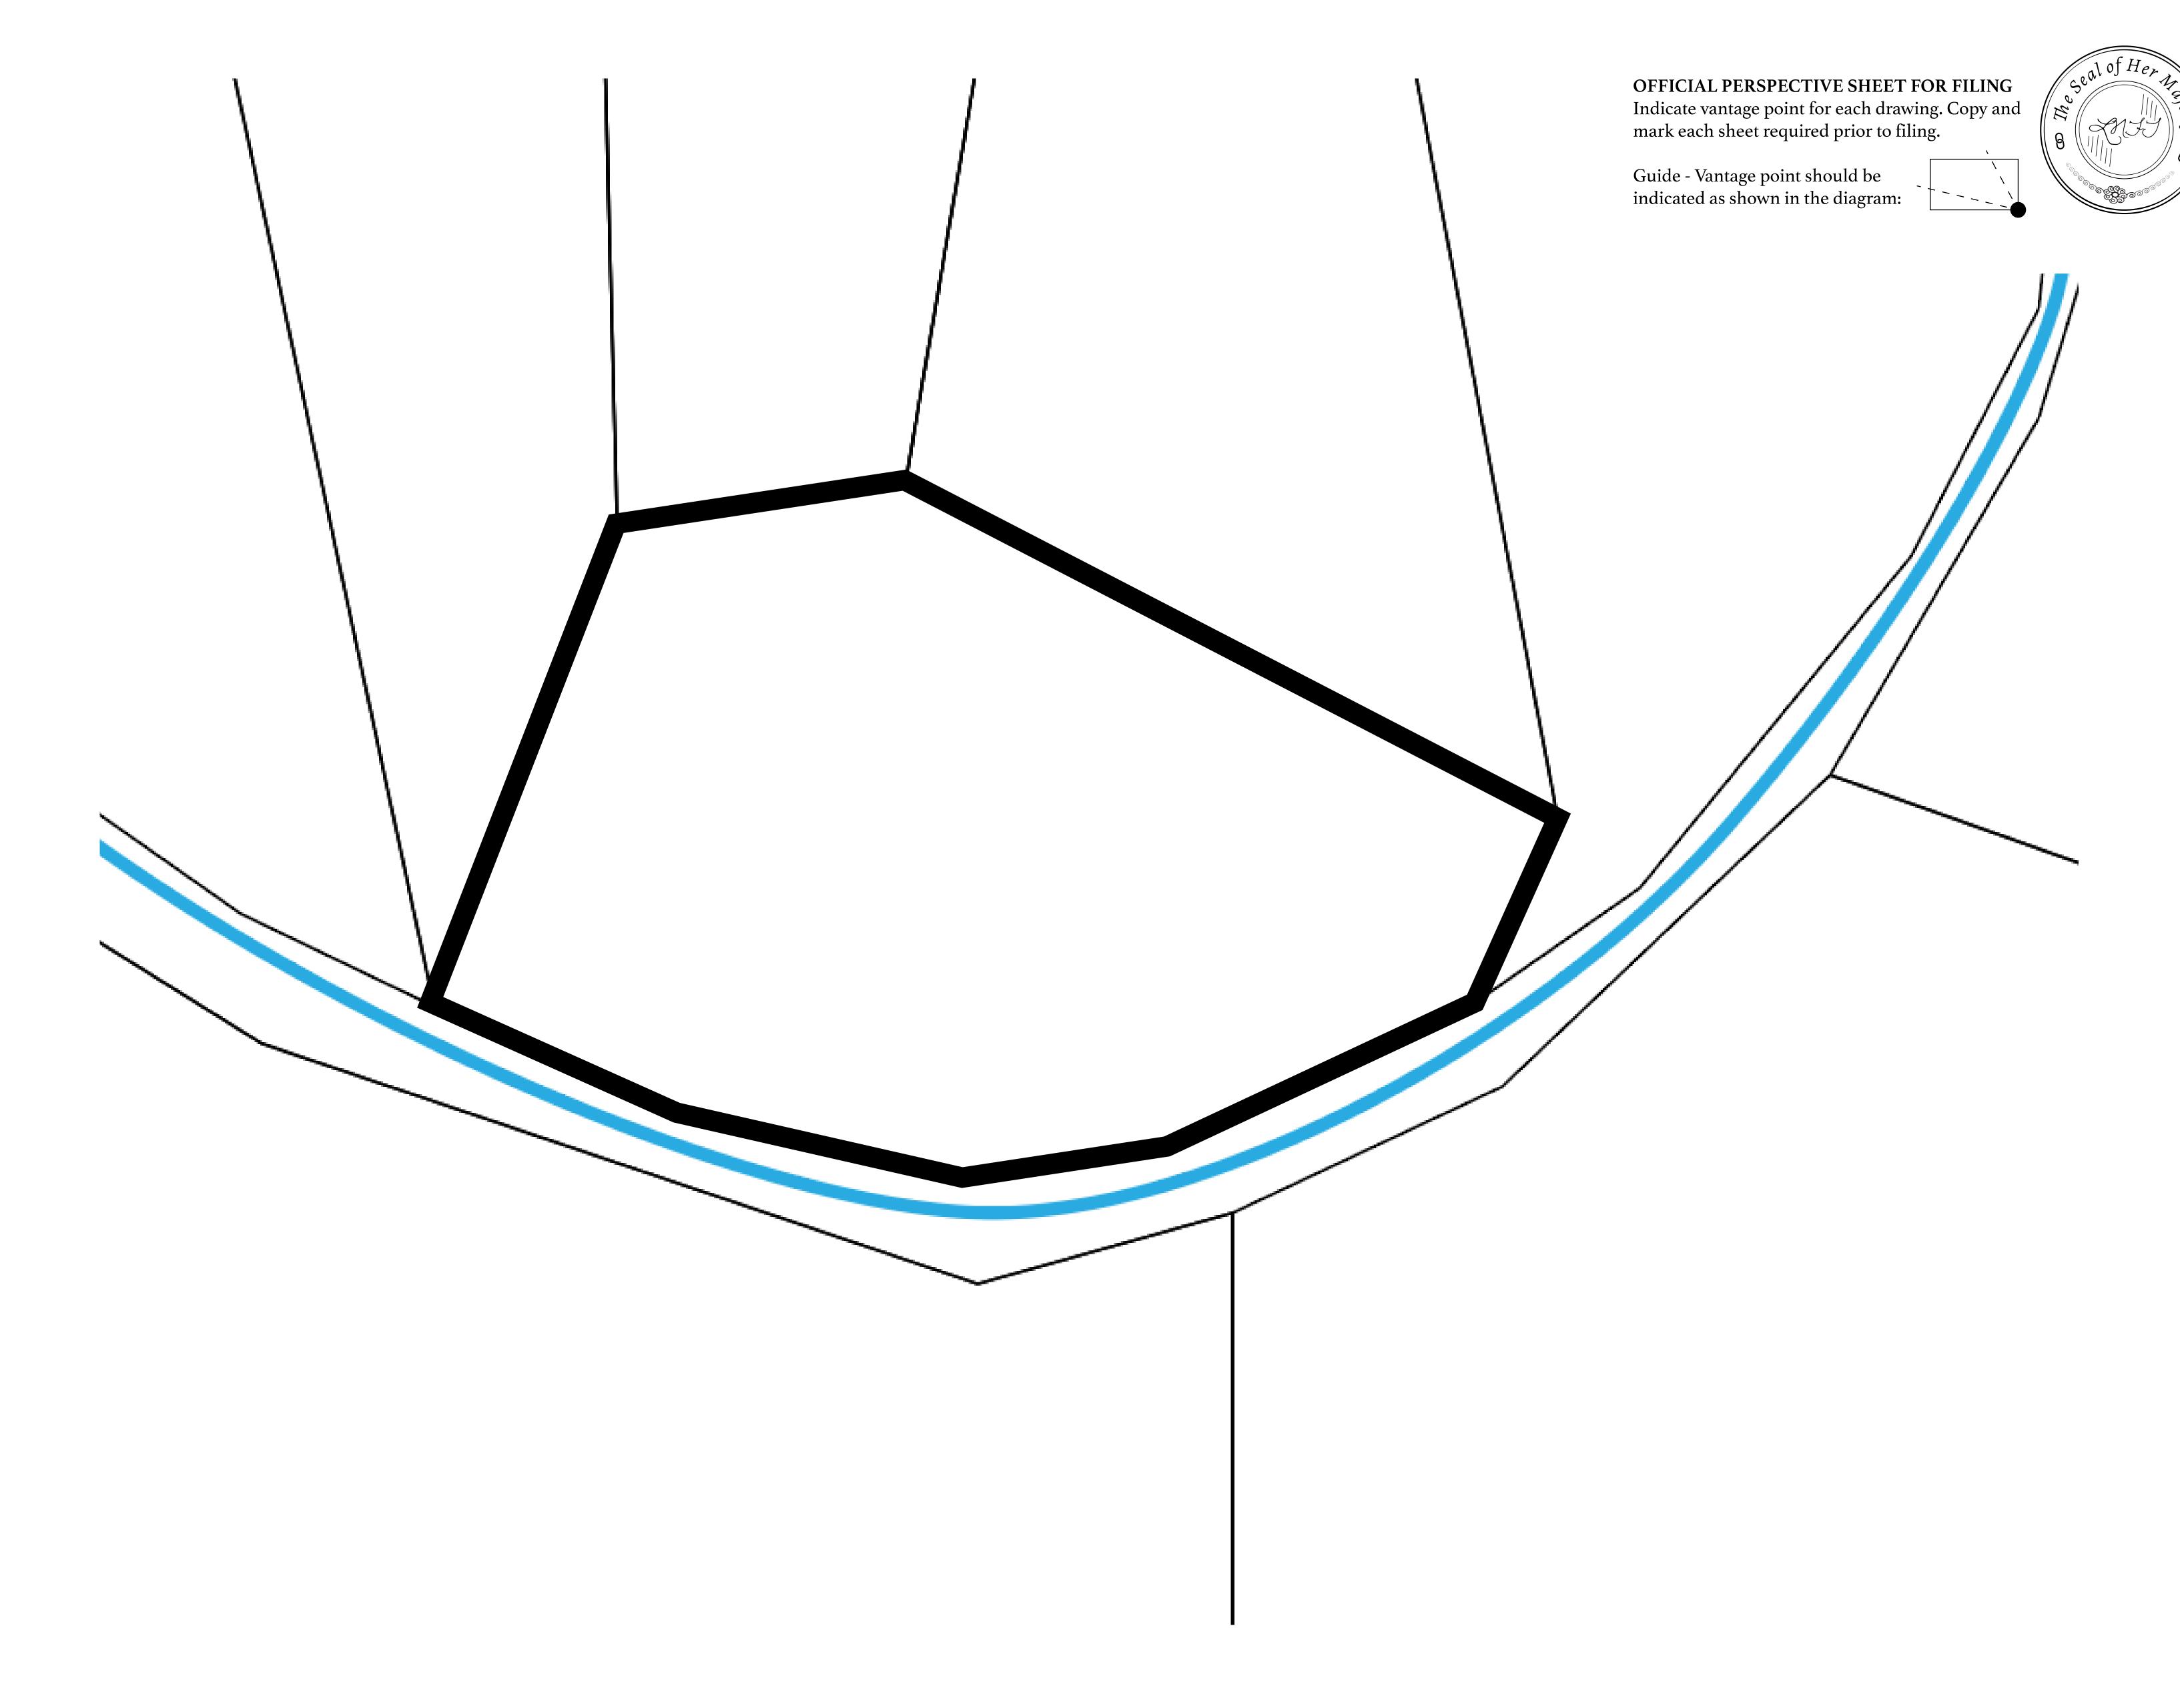

## GEOGRAPHY

COASTLINE 462.64 KM (287.47 MILES)

BORDERS OCEAN, ROYAUME DE SATOSHI, X BY SL & TERRITORIO LTT ST

HIGHEST POINT MOUNT ARES +8120 M

LOWEST POINT NFT PORT 0 M

PLOTS 2284 SCALE 1:50000

## H.M. LNFT Land Registry

L1253-041021

TITLE NUMBER

ADMINISTRATIVE AREA

THE GREAT EMPIRE

ISSUED **04 October 2021** 

SCALE 1/50000

OWNER ENTITLEMENT