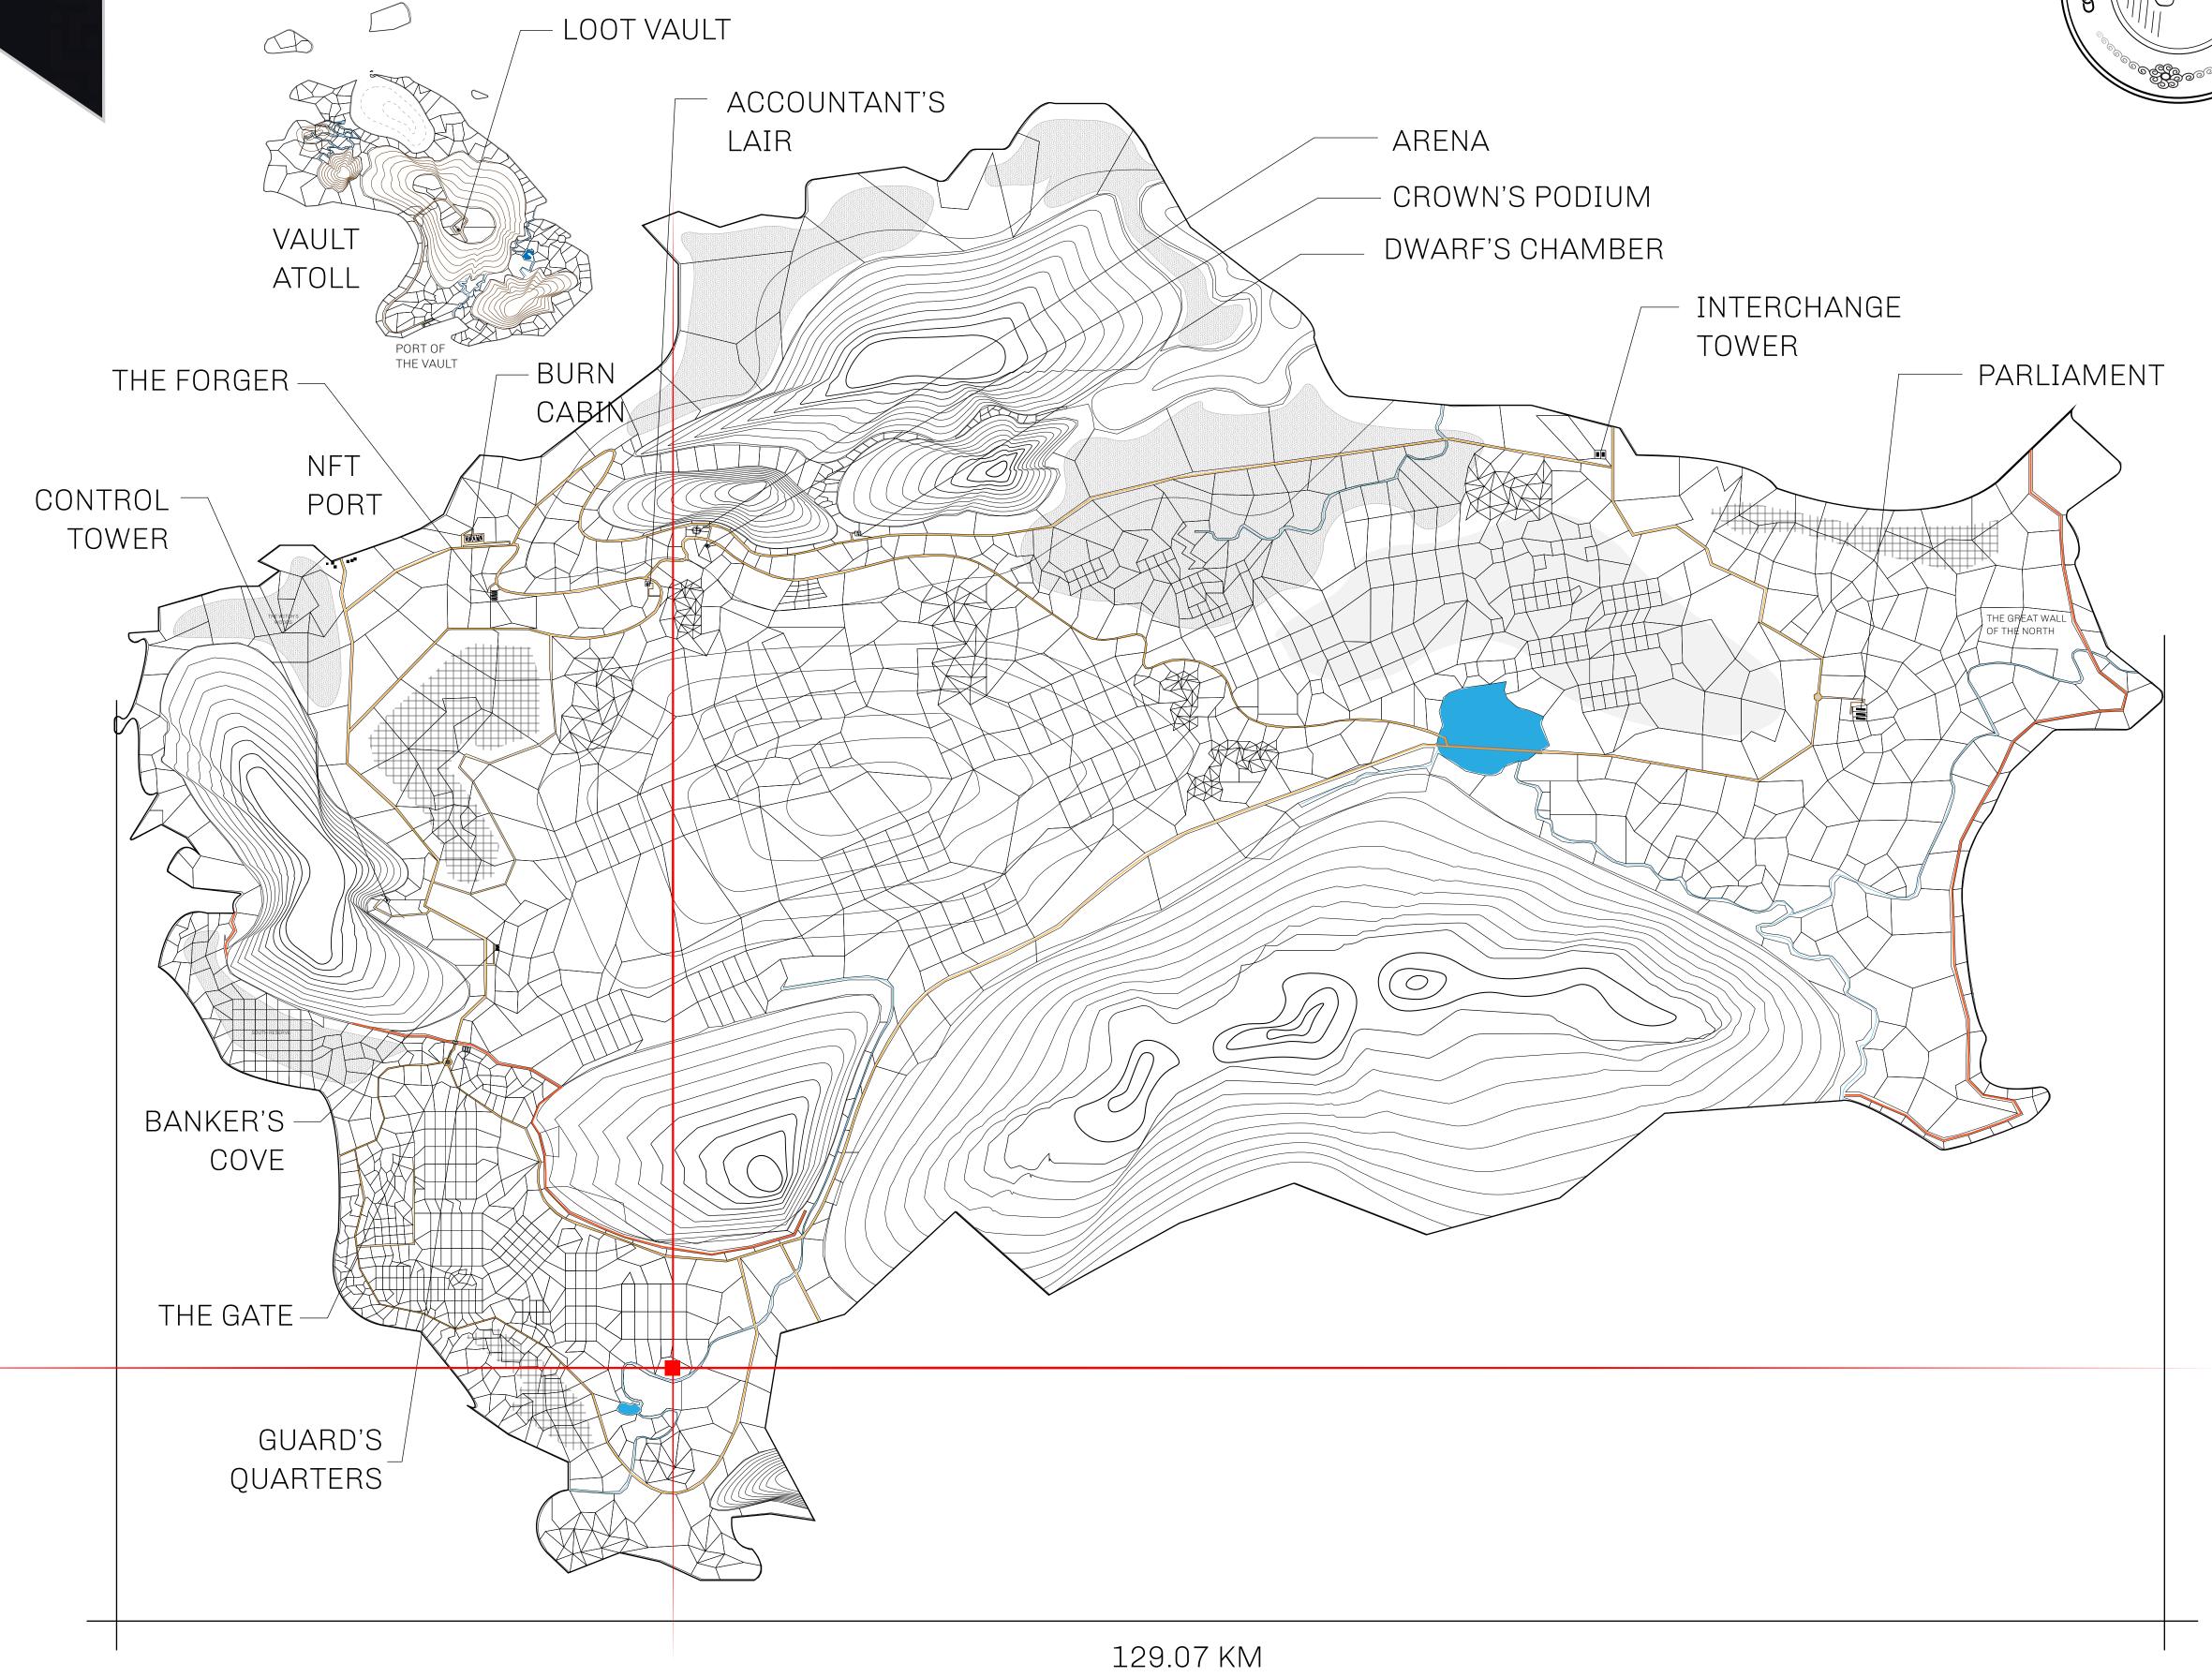

## HER MAJESTY'S GATED WORLD

As an economic and ruling powerhouse, the Great Empire controls the issuance and trade of BUN, LTT, and USDC reward credits. Decisions by its sitting parliamentarians affect Loot NFT World. Following the last war, border controls are tight and only invitees can enter. Each Sunday, all eyes focus on the Arena and the Crown's Podium, where battle-bidding auctions rage. The battle pit is not for the fainthearted and strategy plays a crucial role in winning.

## GEOGRAPHY

COASTLINE 462.64 KM (287.47 MILES)

BORDERS OCEAN, ROYAUME DE SATOSHI, X BY SL & TERRITORIO LTT ST

HIGHEST POINT MOUNT ARES +8120 M

LOWEST POINT NFT PORT 0 M

PLOTS 2284 SCALE 1:50000

## H.M. LNFT Land Registry

L1253-041021

TITLE NUMBER

ADMINISTRATIVE AREA

THE GREAT EMPIRE

ISSUED **04 October 2021** 

SCALE 1/50000

OWNER ENTITLEMENT