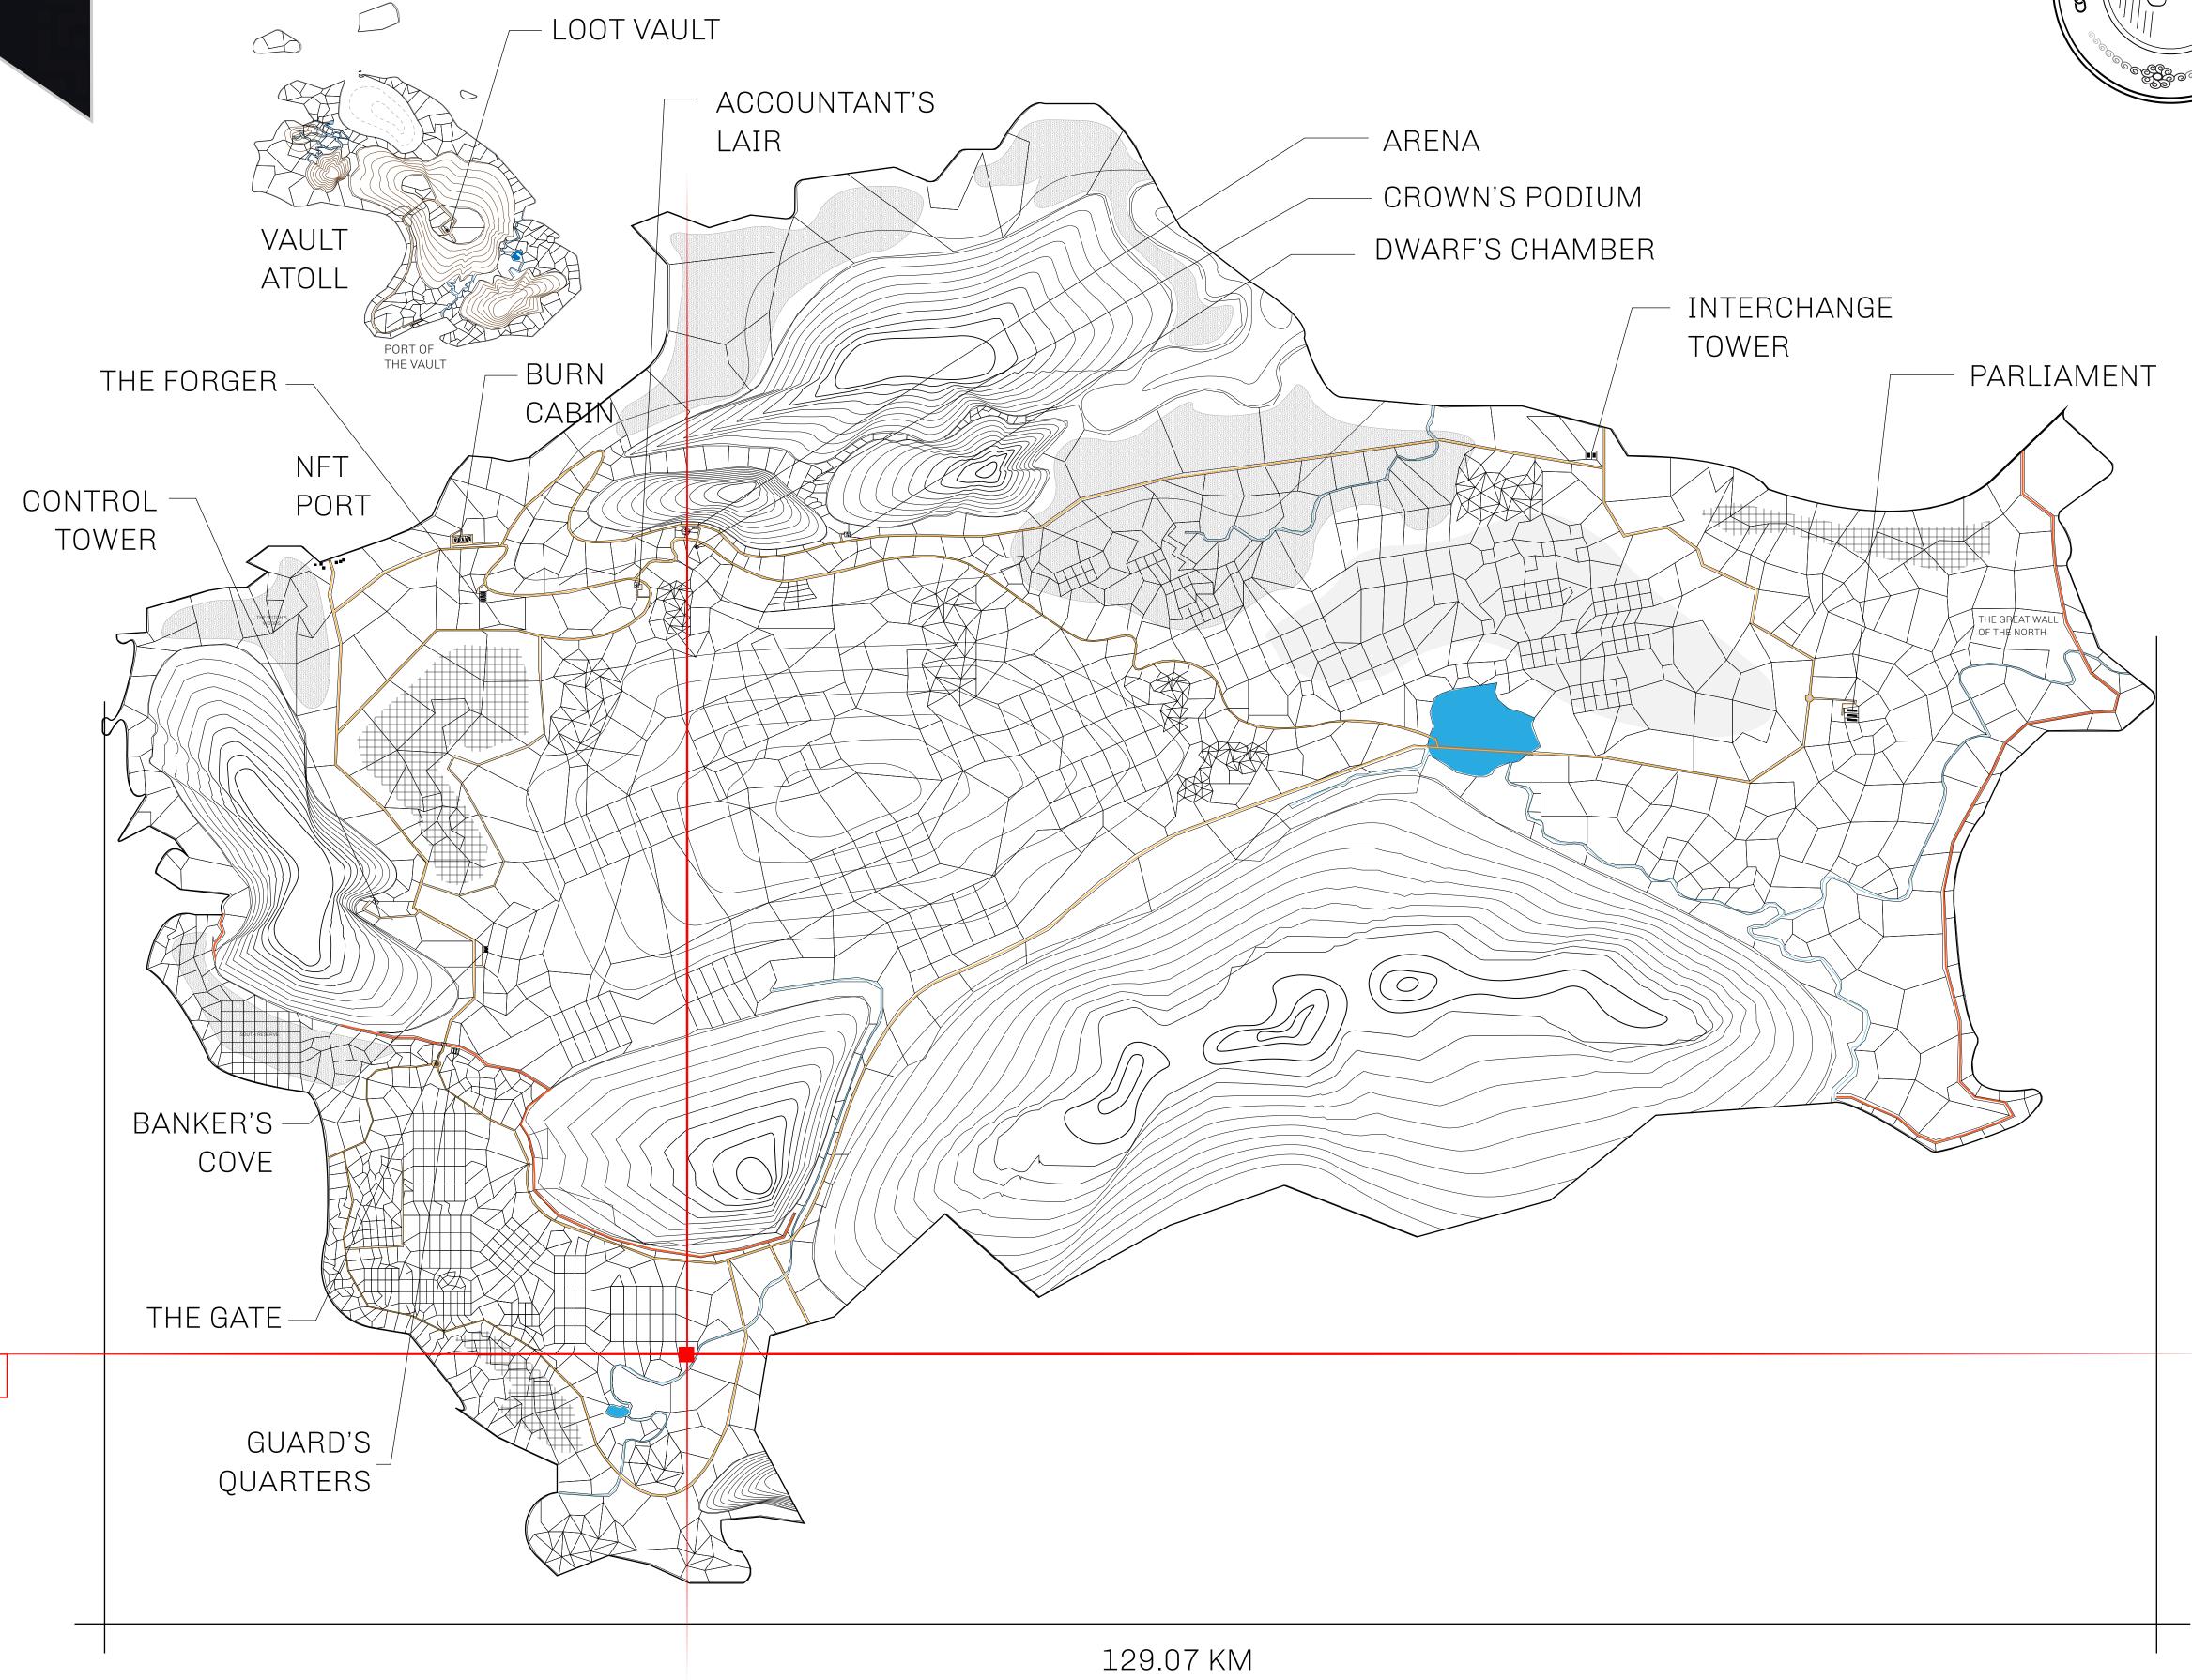

## HER MAJESTY'S GATED WORLD

As an economic and ruling powerhouse, the Great Empire controls the issuance and trade of BUN, LTT, and USDC reward credits. Decisions by its sitting parliamentarians affect Loot NFT World. Following the last war, border controls are tight and only invitees can enter. Each Sunday, all eyes focus on the Arena and the Crown's Podium, where battle-bidding auctions rage. The battle pit is not for the fainthearted and strategy plays a crucial role in winning.

## GEOGRAPHY

COASTLINE 462.64 KM (287.47 MILES)

BORDERS OCEAN, ROYAUME DE SATOSHI, X BY SL & TERRITORIO LTT ST

HIGHEST POINT MOUNT ARES +8120 M

LOWEST POINT NFT PORT 0 M

PLOTS 2284 SCALE 1:50000