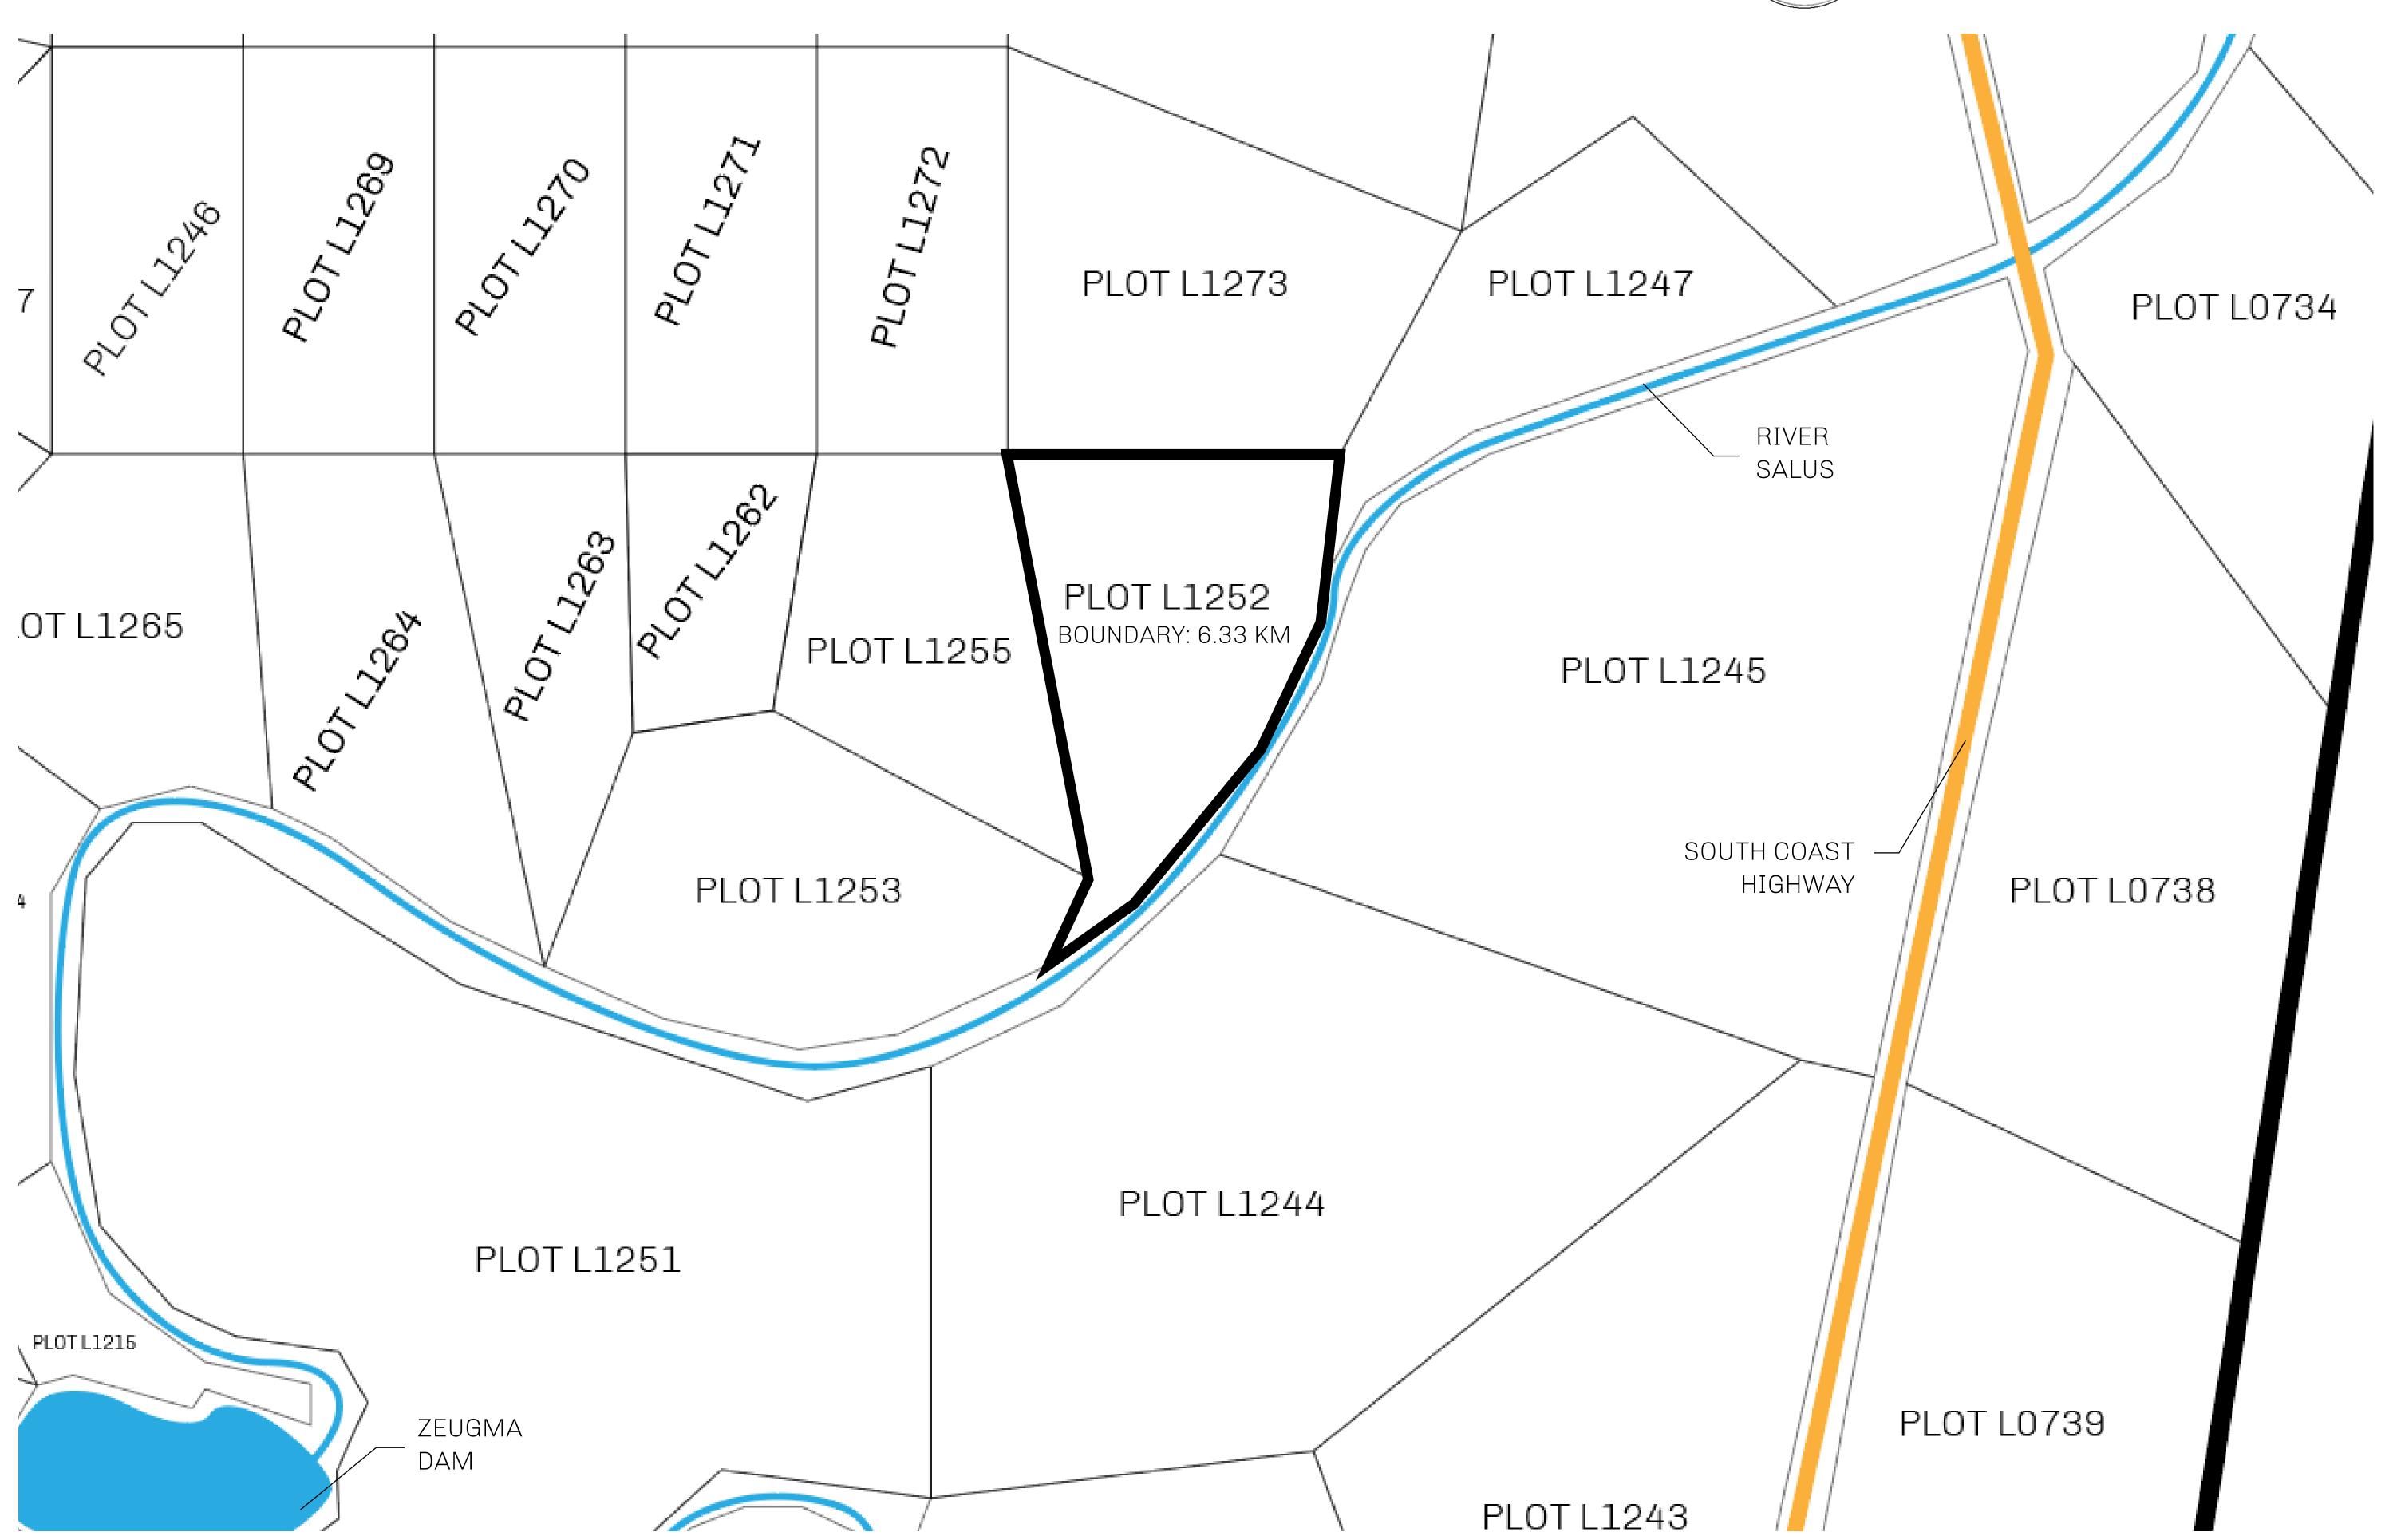

## GEOGRAPHY

COASTLINE 462.64 KM (287.47 MILES)

BORDERS OCEAN, ROYAUME DE SATOSHI, X BY SL & TERRITORIO LTT ST

HIGHEST POINT MOUNT ARES +8120 M

LOWEST POINT NFT PORT 0 M

PLOTS 2284 SCALE 1:50000

## H.M. LNFT Land Registry

L1252-041021

TITLE NUMBER

ADMINISTRATIVE AREA

THE GREAT EMPIRE

ISSUED **04 October 2021** 

SCALE 1/50000

OWNER ENTITLEMENT