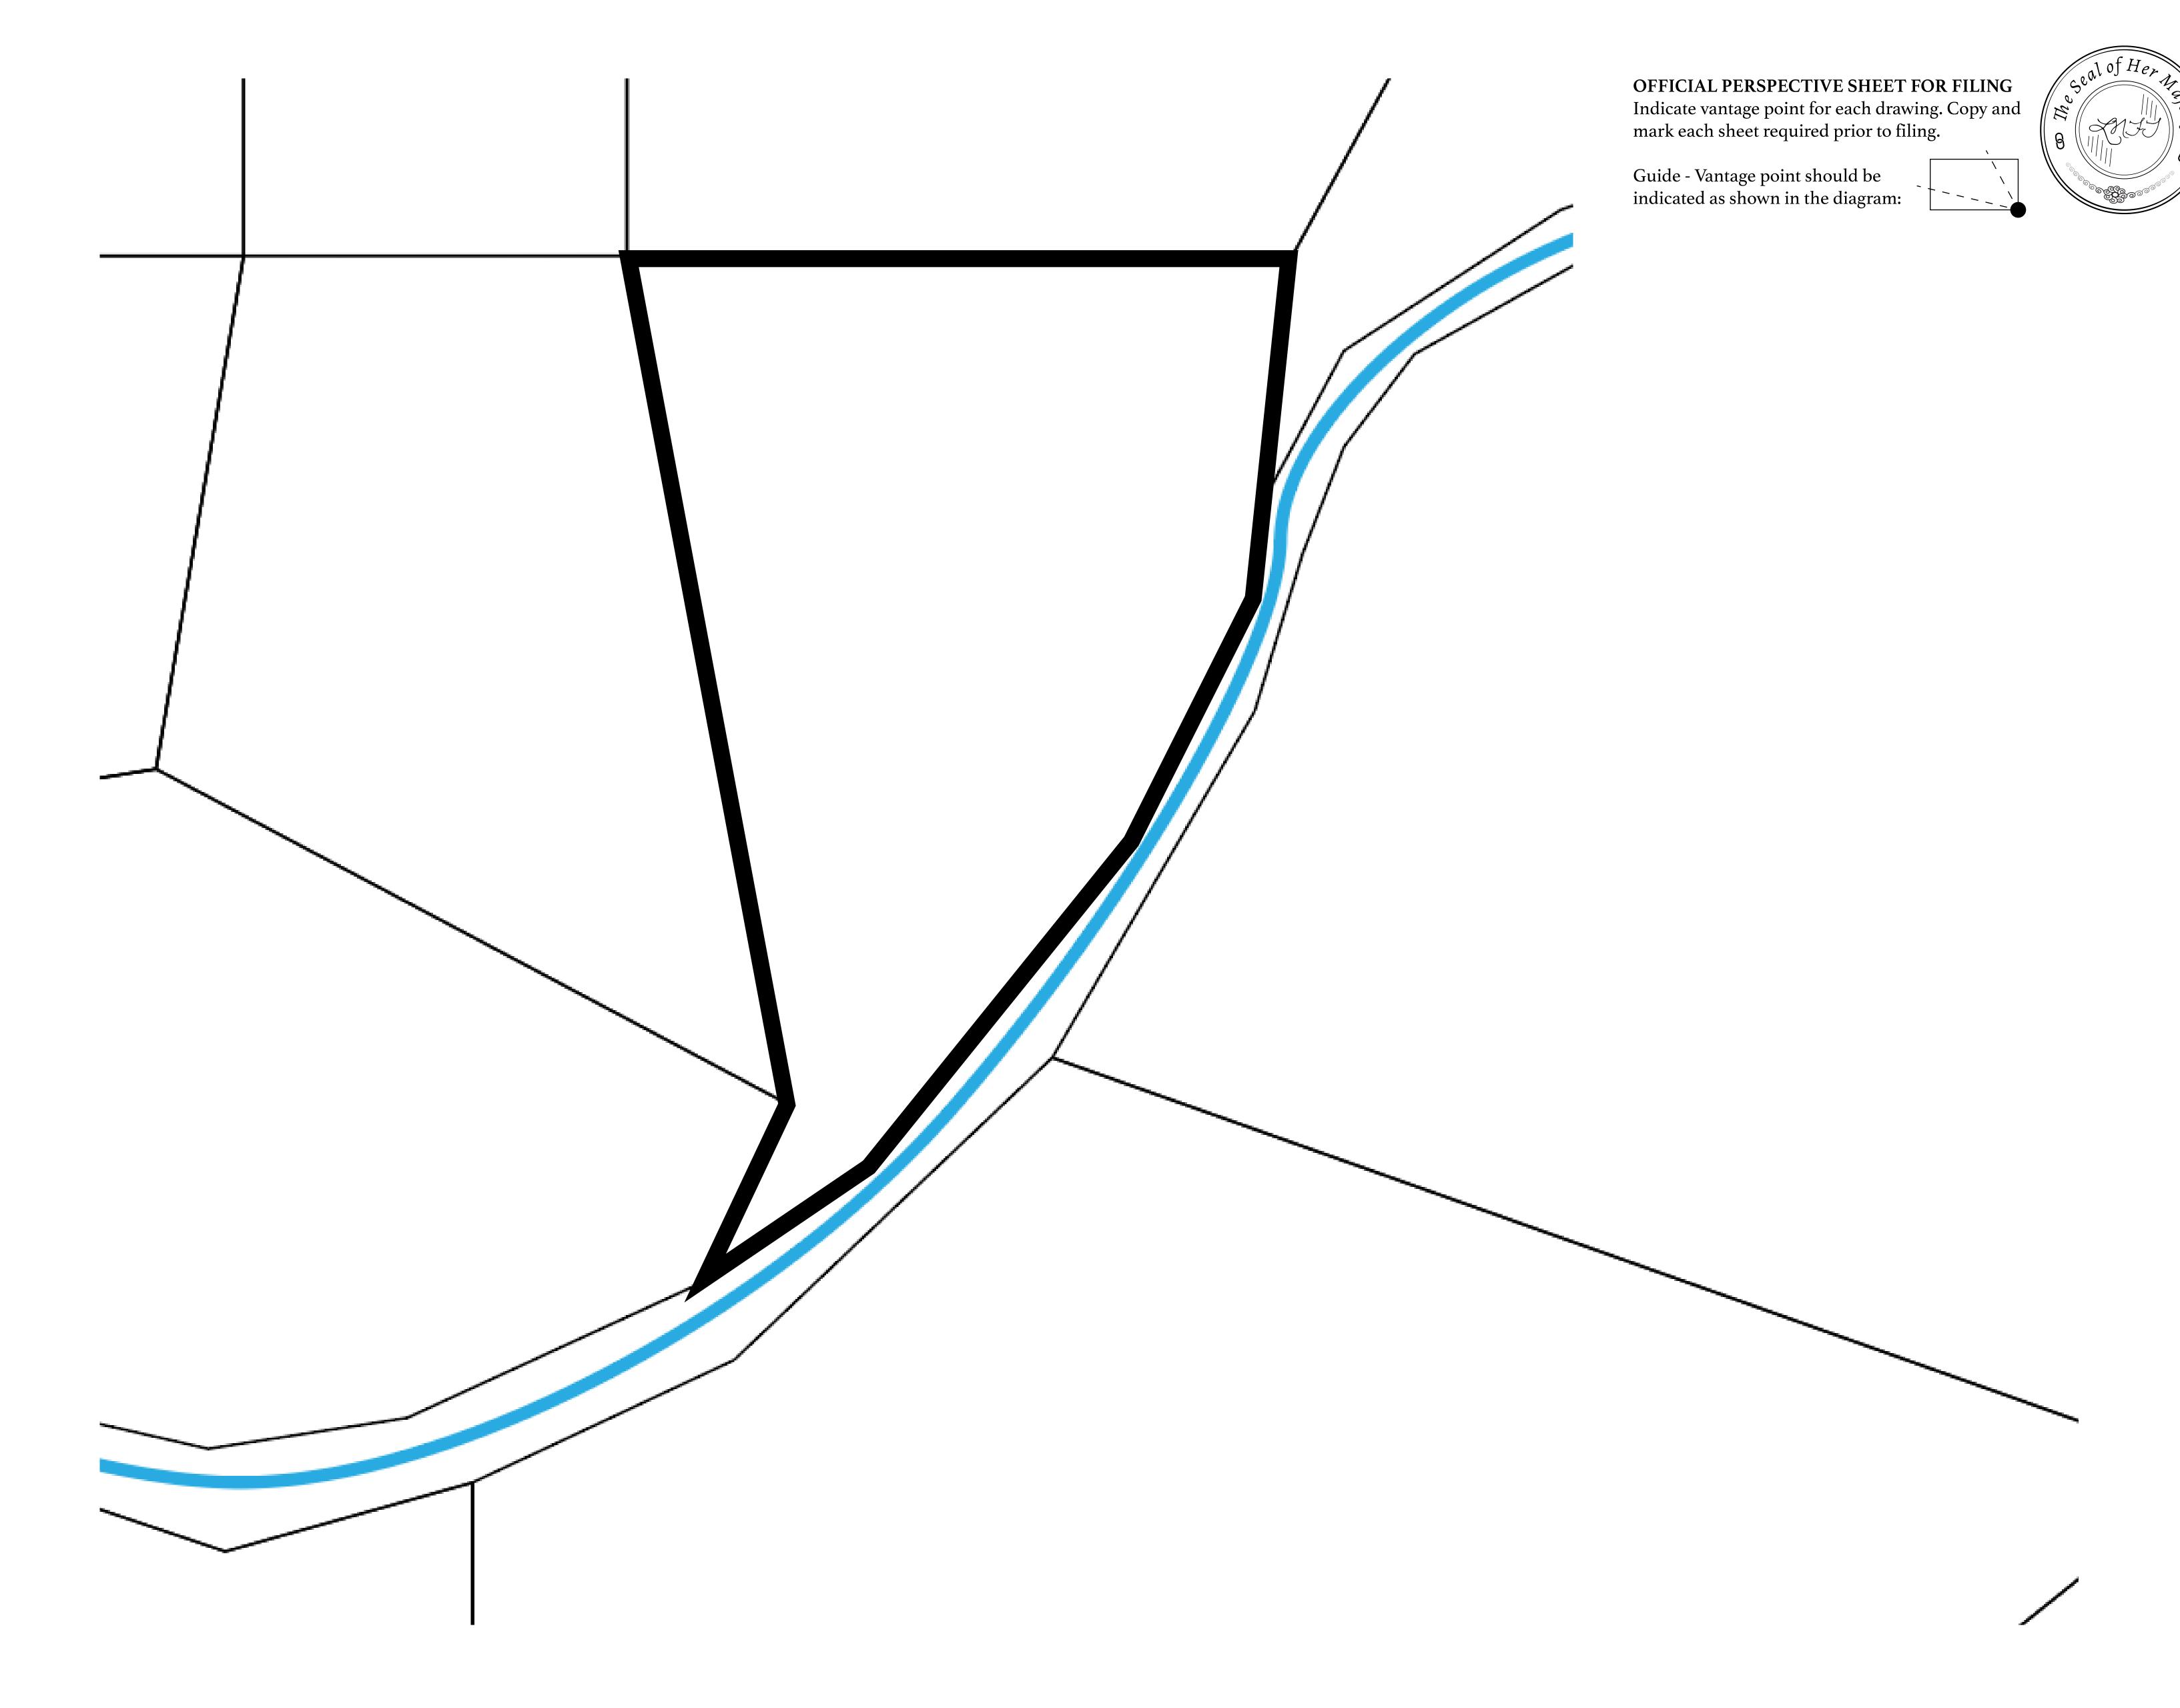

## GEOGRAPHY

COASTLINE 462.64 KM (287.47 MILES)

BORDERS OCEAN, ROYAUME DE SATOSHI, X BY SL & TERRITORIO LTT ST

HIGHEST POINT MOUNT ARES +8120 M

LOWEST POINT NFT PORT 0 M

PLOTS 2284 SCALE 1:50000

## H.M. LNFT Land Registry

L1252-041021

TITLE NUMBER

ADMINISTRATIVE AREA

THE GREAT EMPIRE

ISSUED **04 October 2021** 

SCALE 1/50000

OWNER ENTITLEMENT