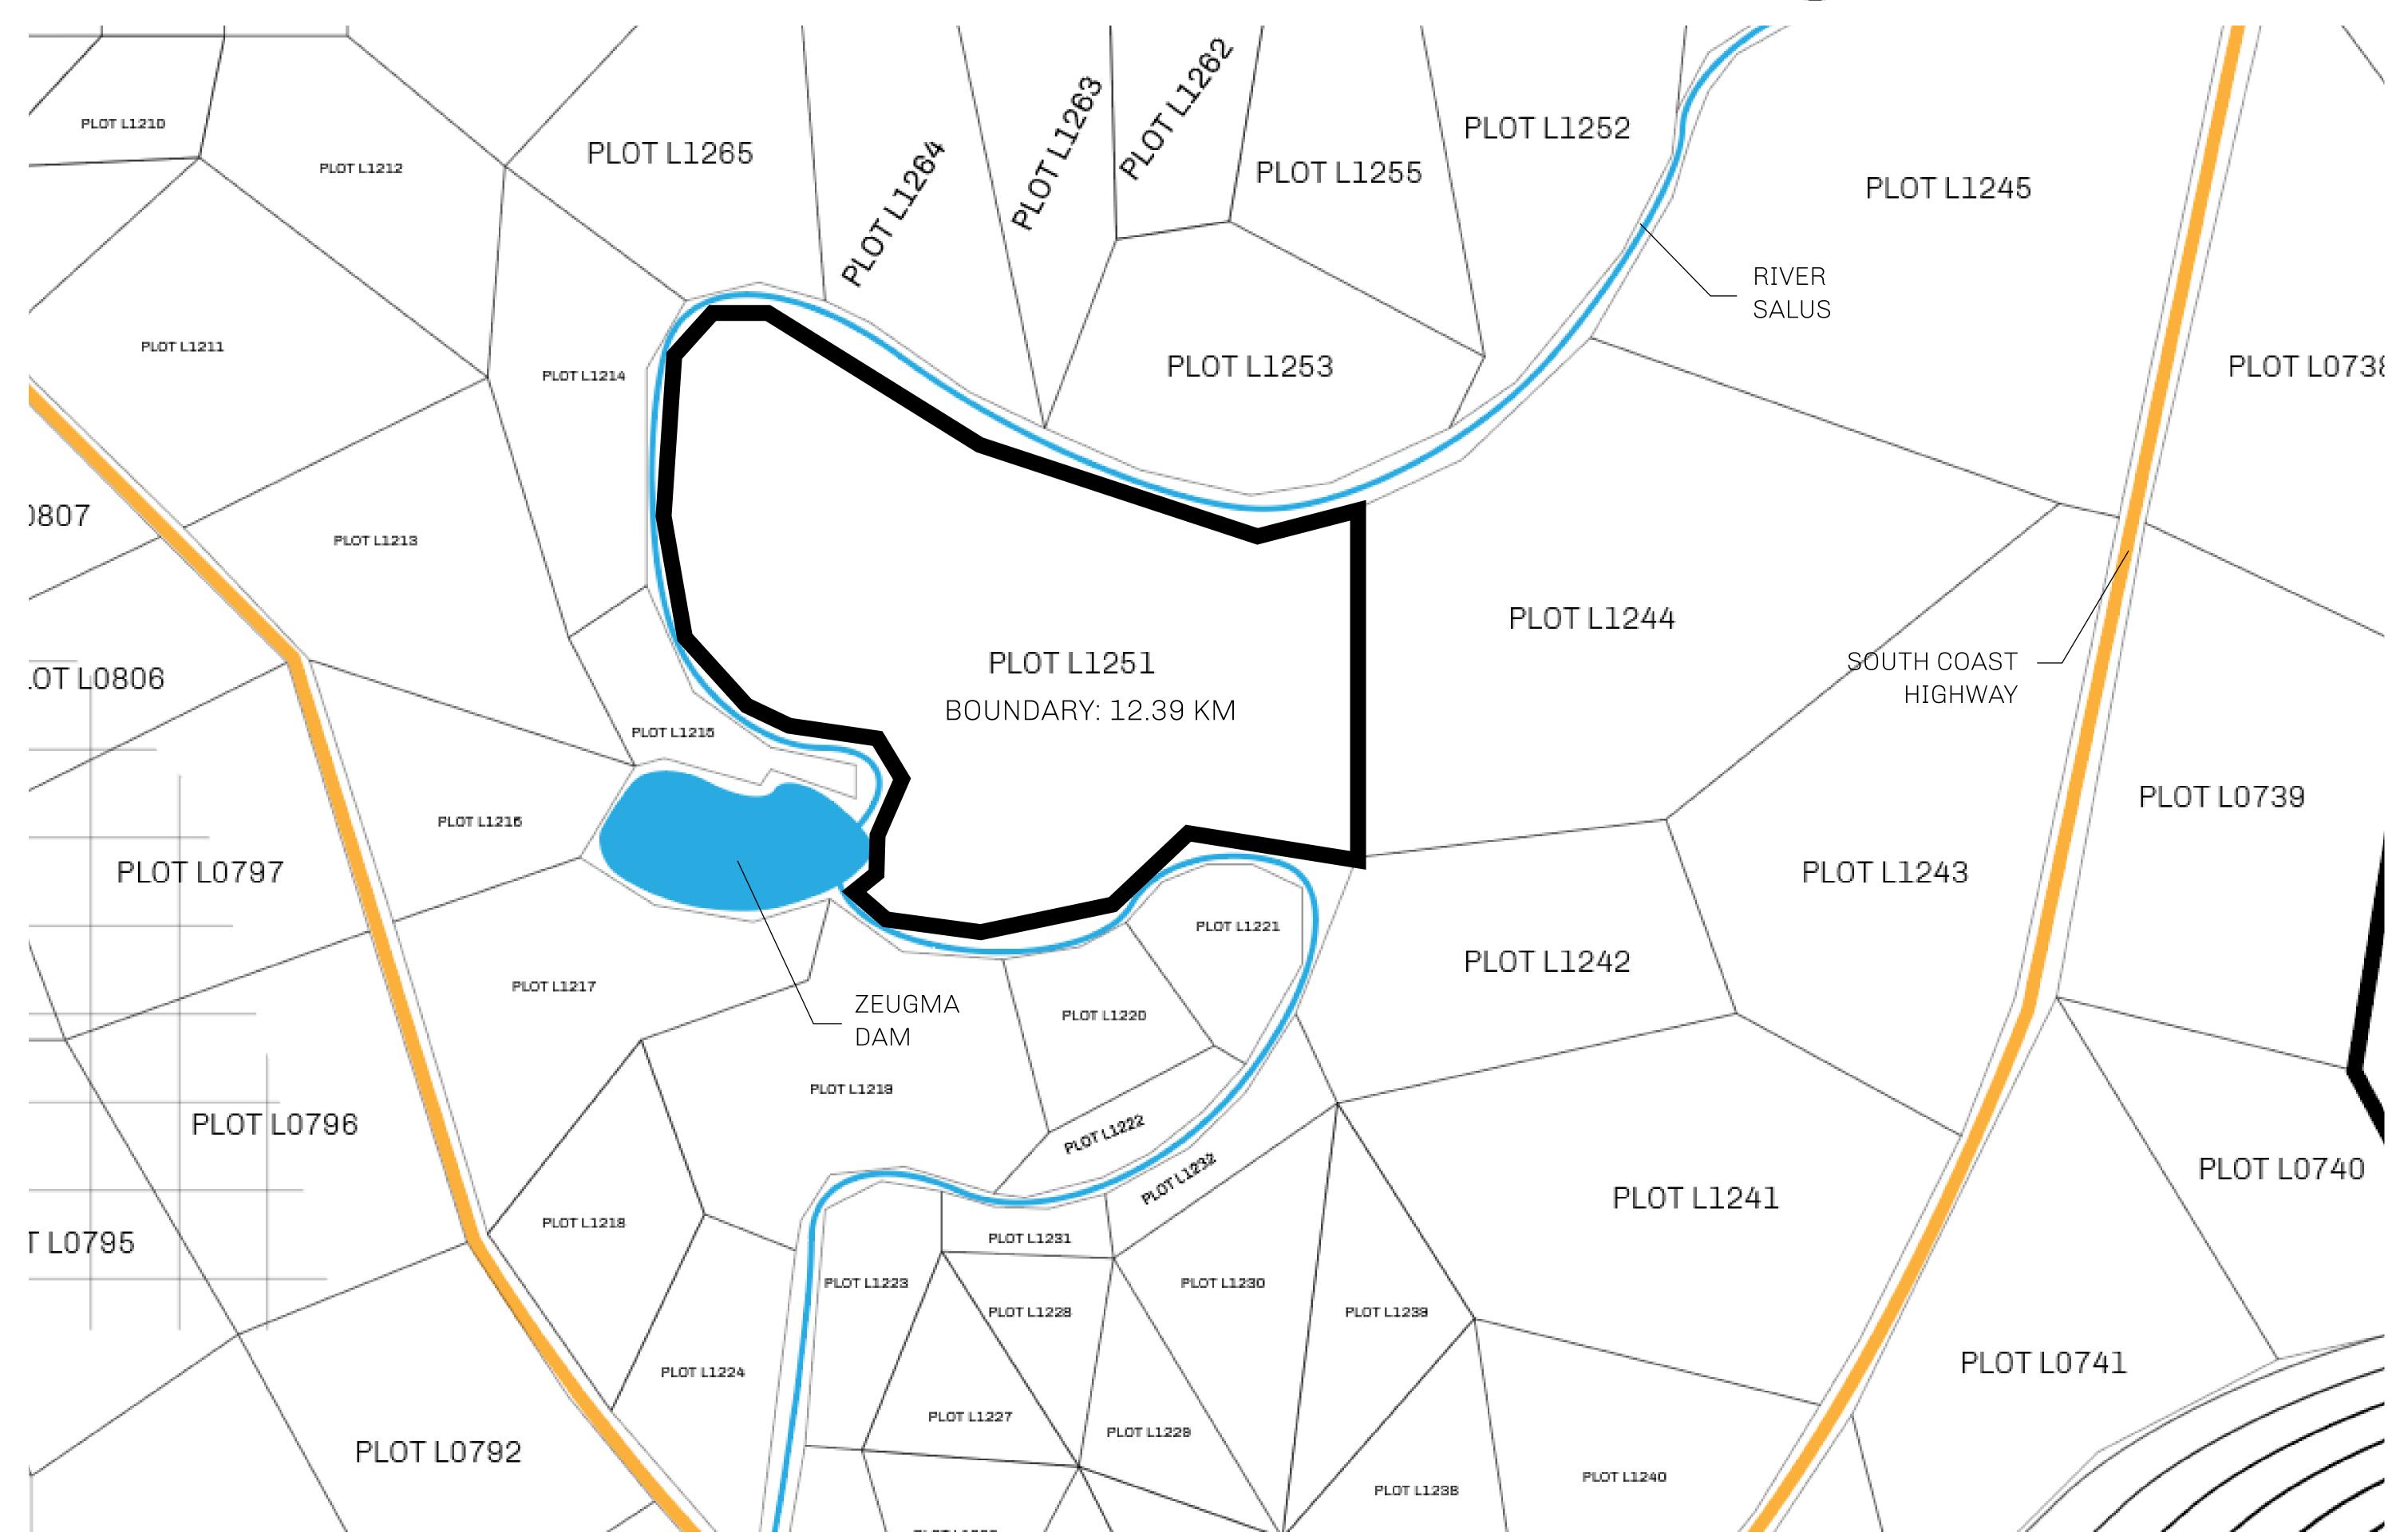

## GEOGRAPHY

COASTLINE 462.64 KM (287.47 MILES)

BORDERS OCEAN, ROYAUME DE SATOSHI, X BY SL & TERRITORIO LTT ST

HIGHEST POINT MOUNT ARES +8120 M

LOWEST POINT NFT PORT 0 M

PLOTS 2284 SCALE 1:50000

## H.M. LNFT Land Registry

L1251-041021

TITLE NUMBER

ADMINISTRATIVE AREA

THE GREAT EMPIRE

ISSUED **04 October 2021** 

SCALE 1/50000

OWNER ENTITLEMENT