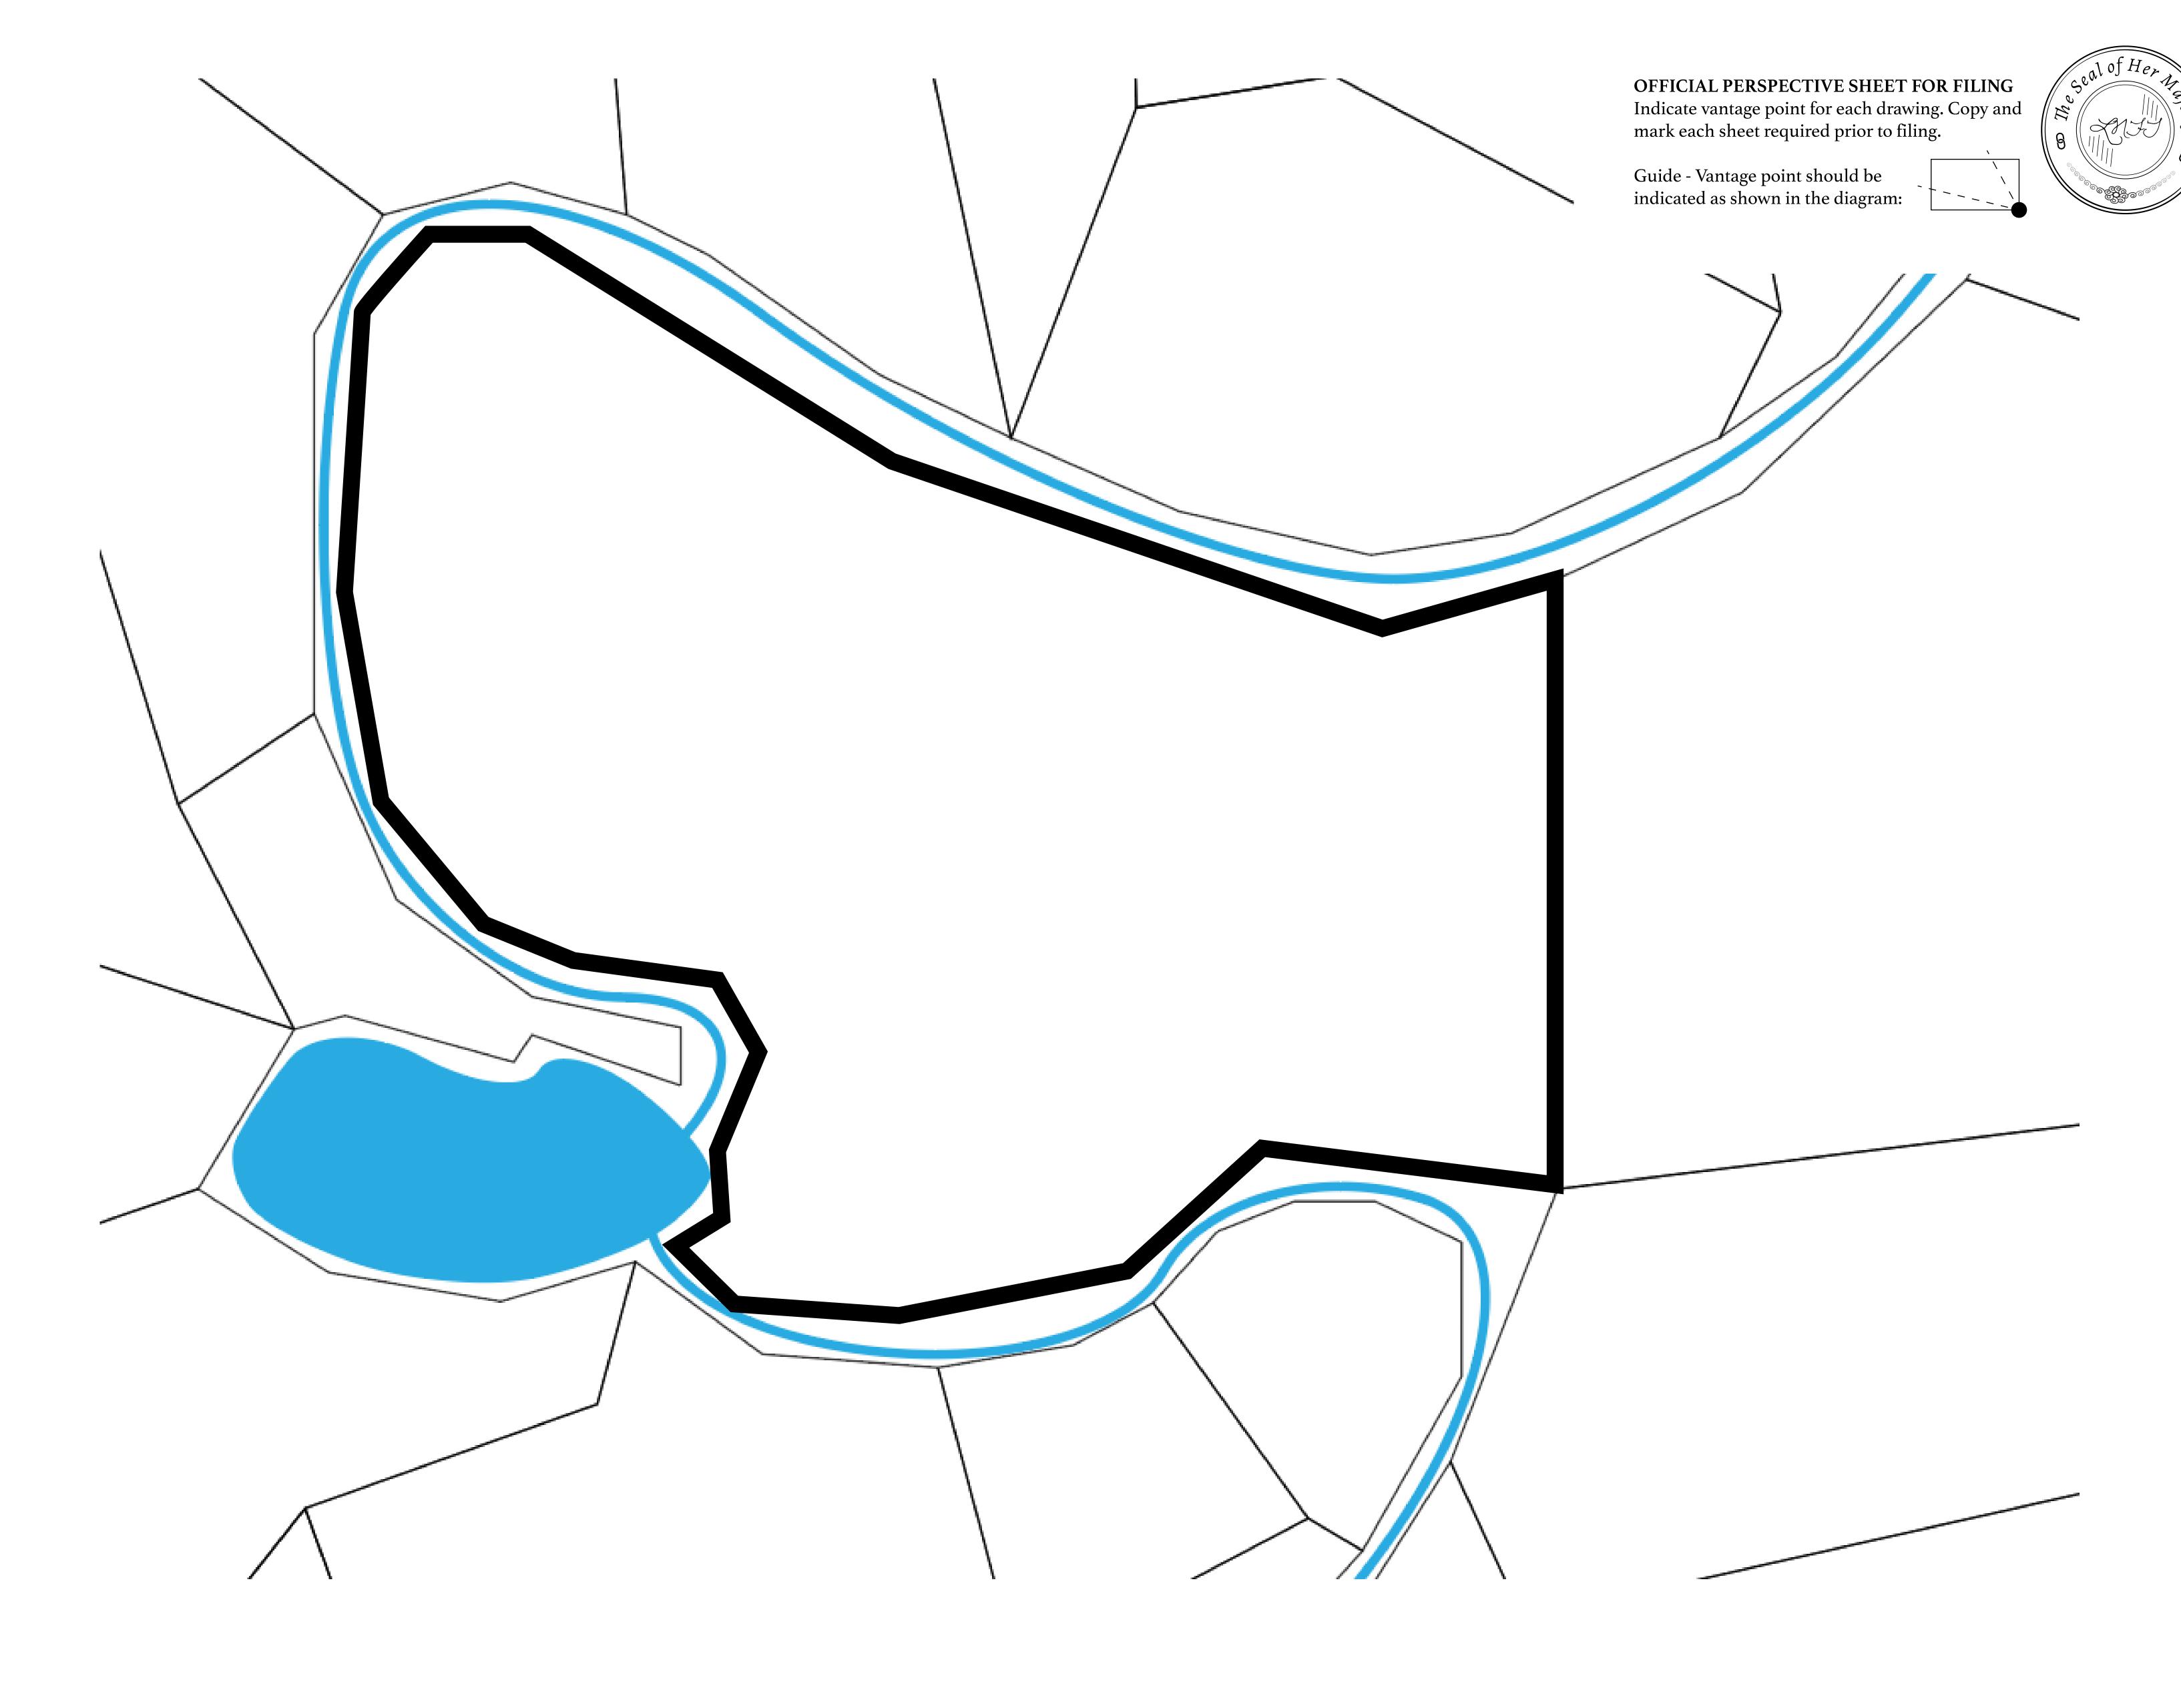

## GEOGRAPHY

COASTLINE 462.64 KM (287.47 MILES)

BORDERS OCEAN, ROYAUME DE SATOSHI, X BY SL & TERRITORIO LTT ST

HIGHEST POINT MOUNT ARES +8120 M

LOWEST POINT NFT PORT 0 M

PLOTS 2284 SCALE 1:50000

## H.M. LNFT Land Registry

L1251-041021

TITLE NUMBER

ADMINISTRATIVE AREA

THE GREAT EMPIRE

ISSUED **04 October 2021** 

SCALE 1/50000

OWNER ENTITLEMENT