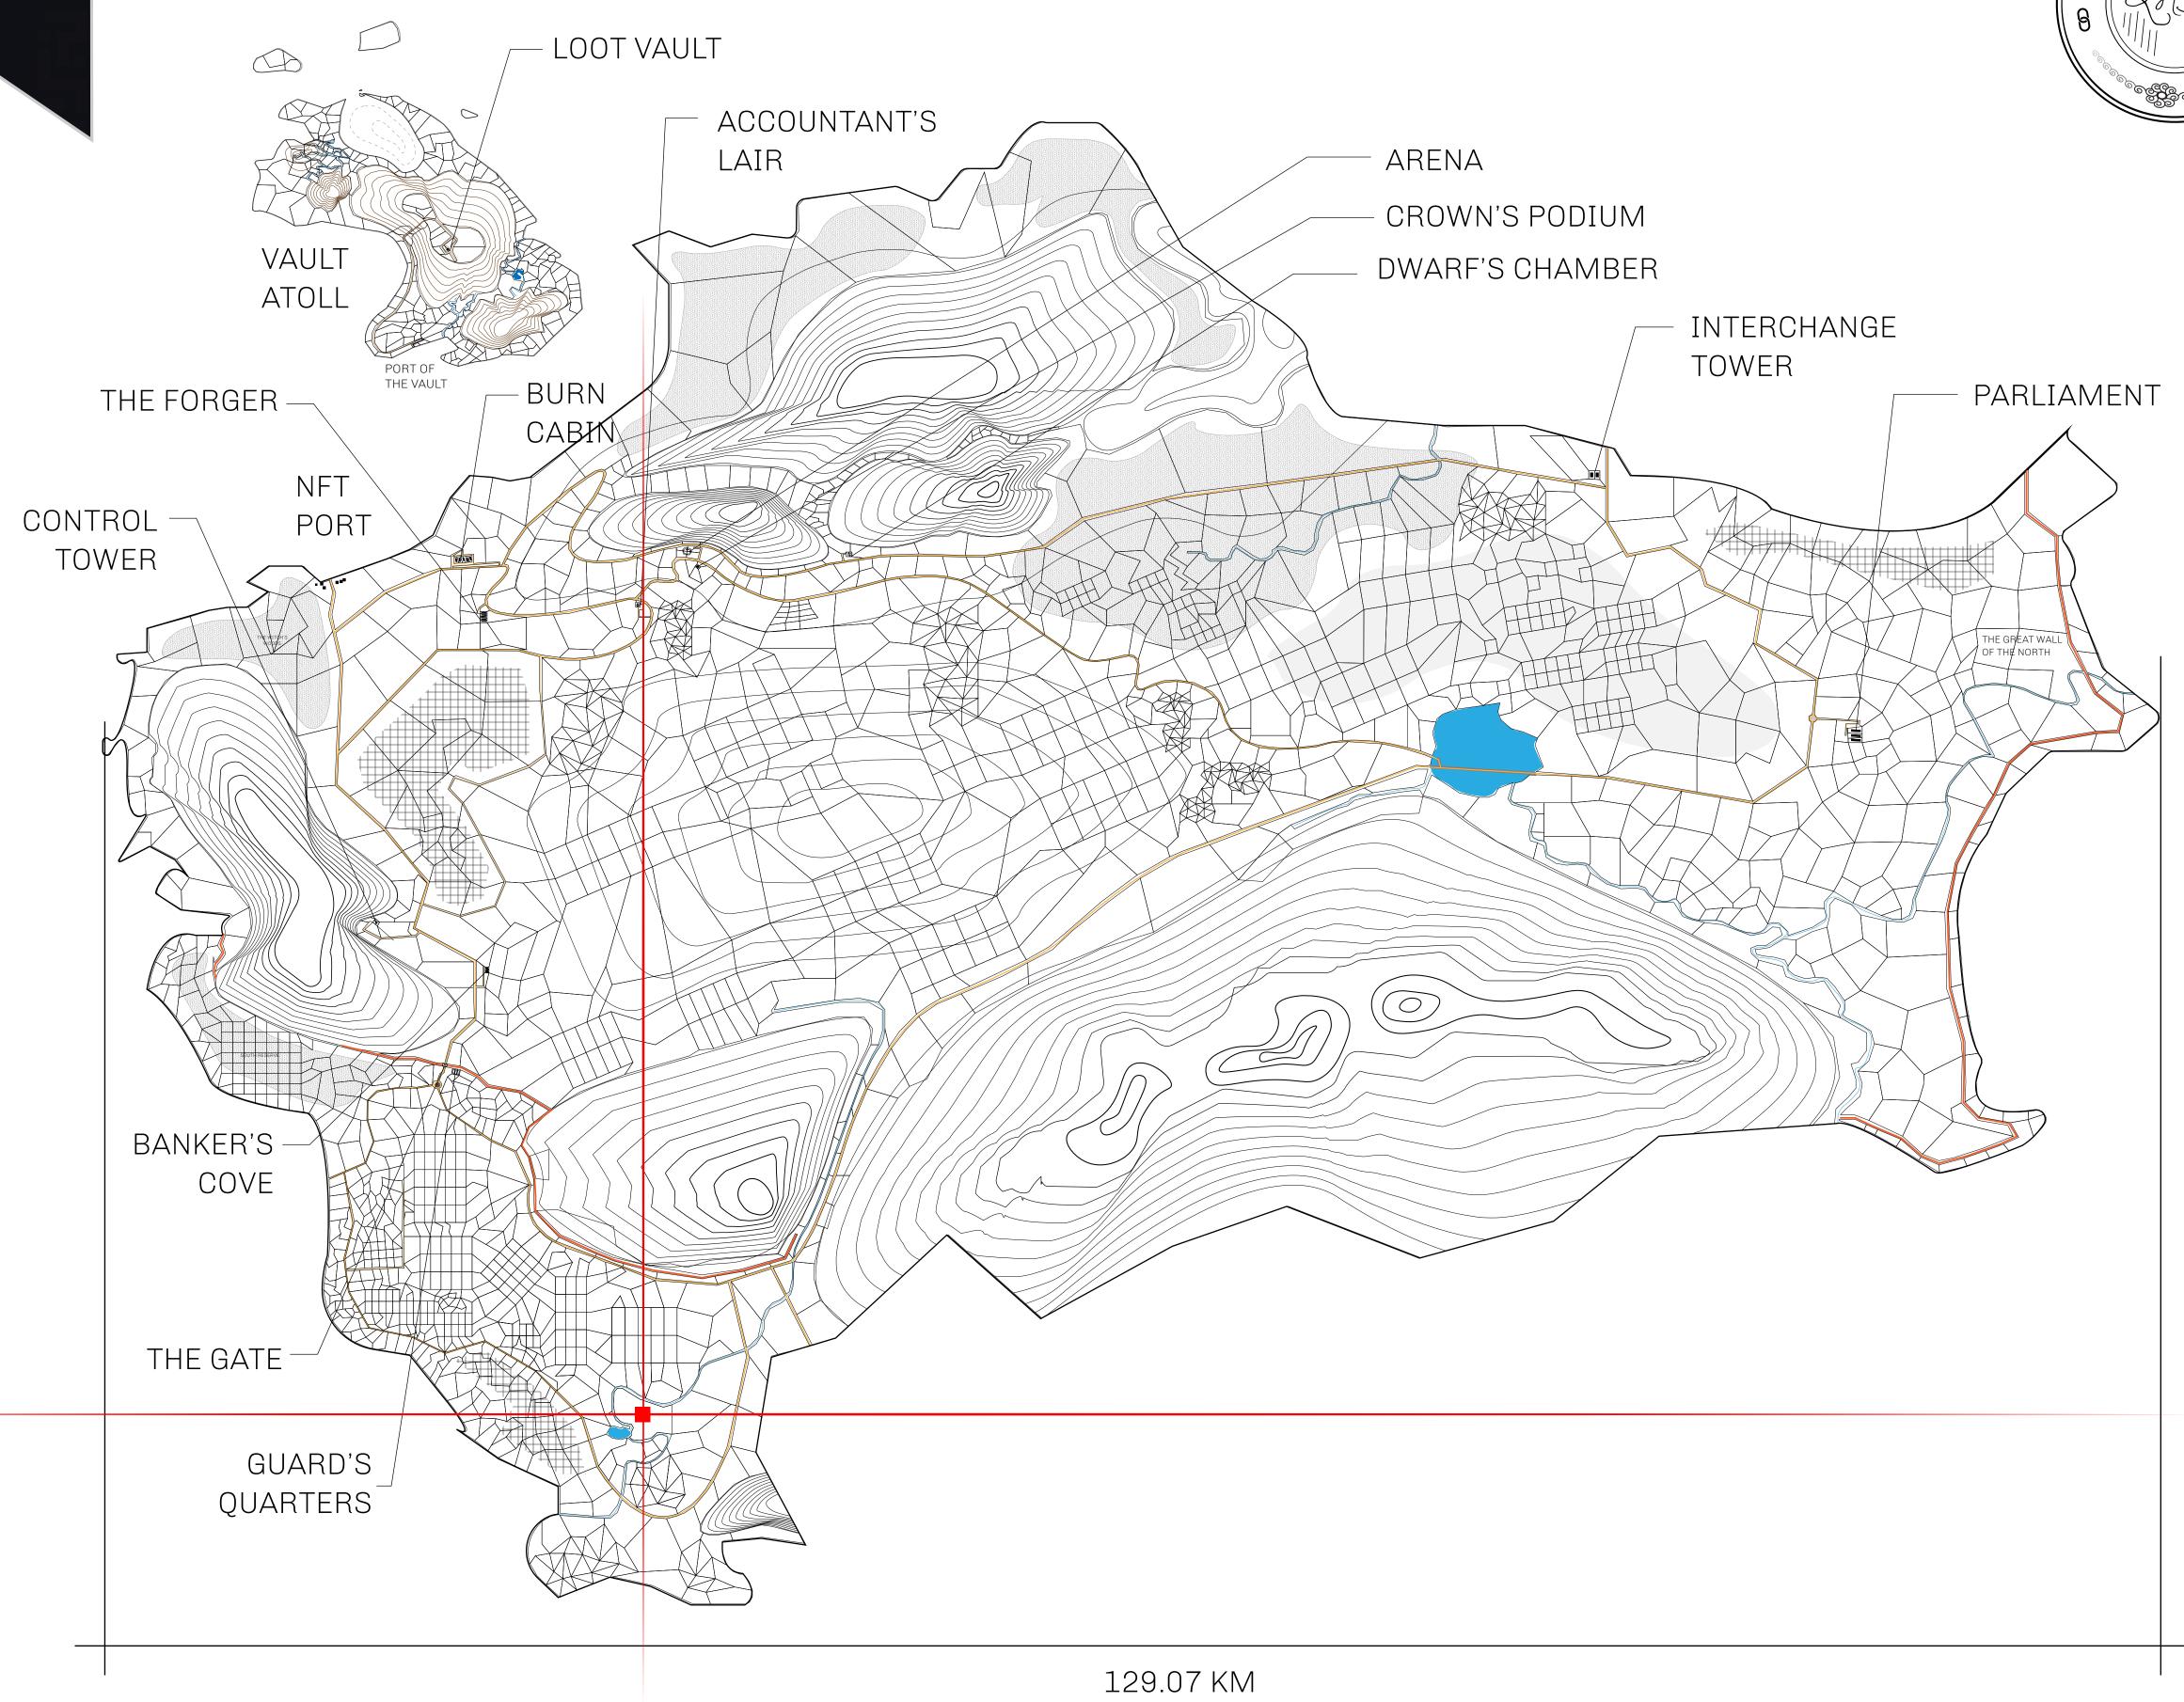

## HER MAJESTY'S GATED WORLD

As an economic and ruling powerhouse, the Great Empire controls the issuance and trade of BUN, LTT, and USDC reward credits. Decisions by its sitting parliamentarians affect Loot NFT World. Following the last war, border controls are tight and only invitees can enter. Each Sunday, all eyes focus on the Arena and the Crown's Podium, where battle-bidding auctions rage. The battle pit is not for the fainthearted and strategy plays a crucial role in winning.

## GEOGRAPHY

COASTLINE 462.64 KM (287.47 MILES)

BORDERS OCEAN, ROYAUME DE SATOSHI, X BY SL & TERRITORIO LTT ST

HIGHEST POINT MOUNT ARES +8120 M

LOWEST POINT NFT PORT 0 M

PLOTS 2284 SCALE 1:50000

## H.M. LNFT Land Registry

L1251-041021

TITLE NUMBER

ADMINISTRATIVE AREA

THE GREAT EMPIRE

ISSUED **04 October 2021** 

SCALE 1/50000

OWNER ENTITLEMENT