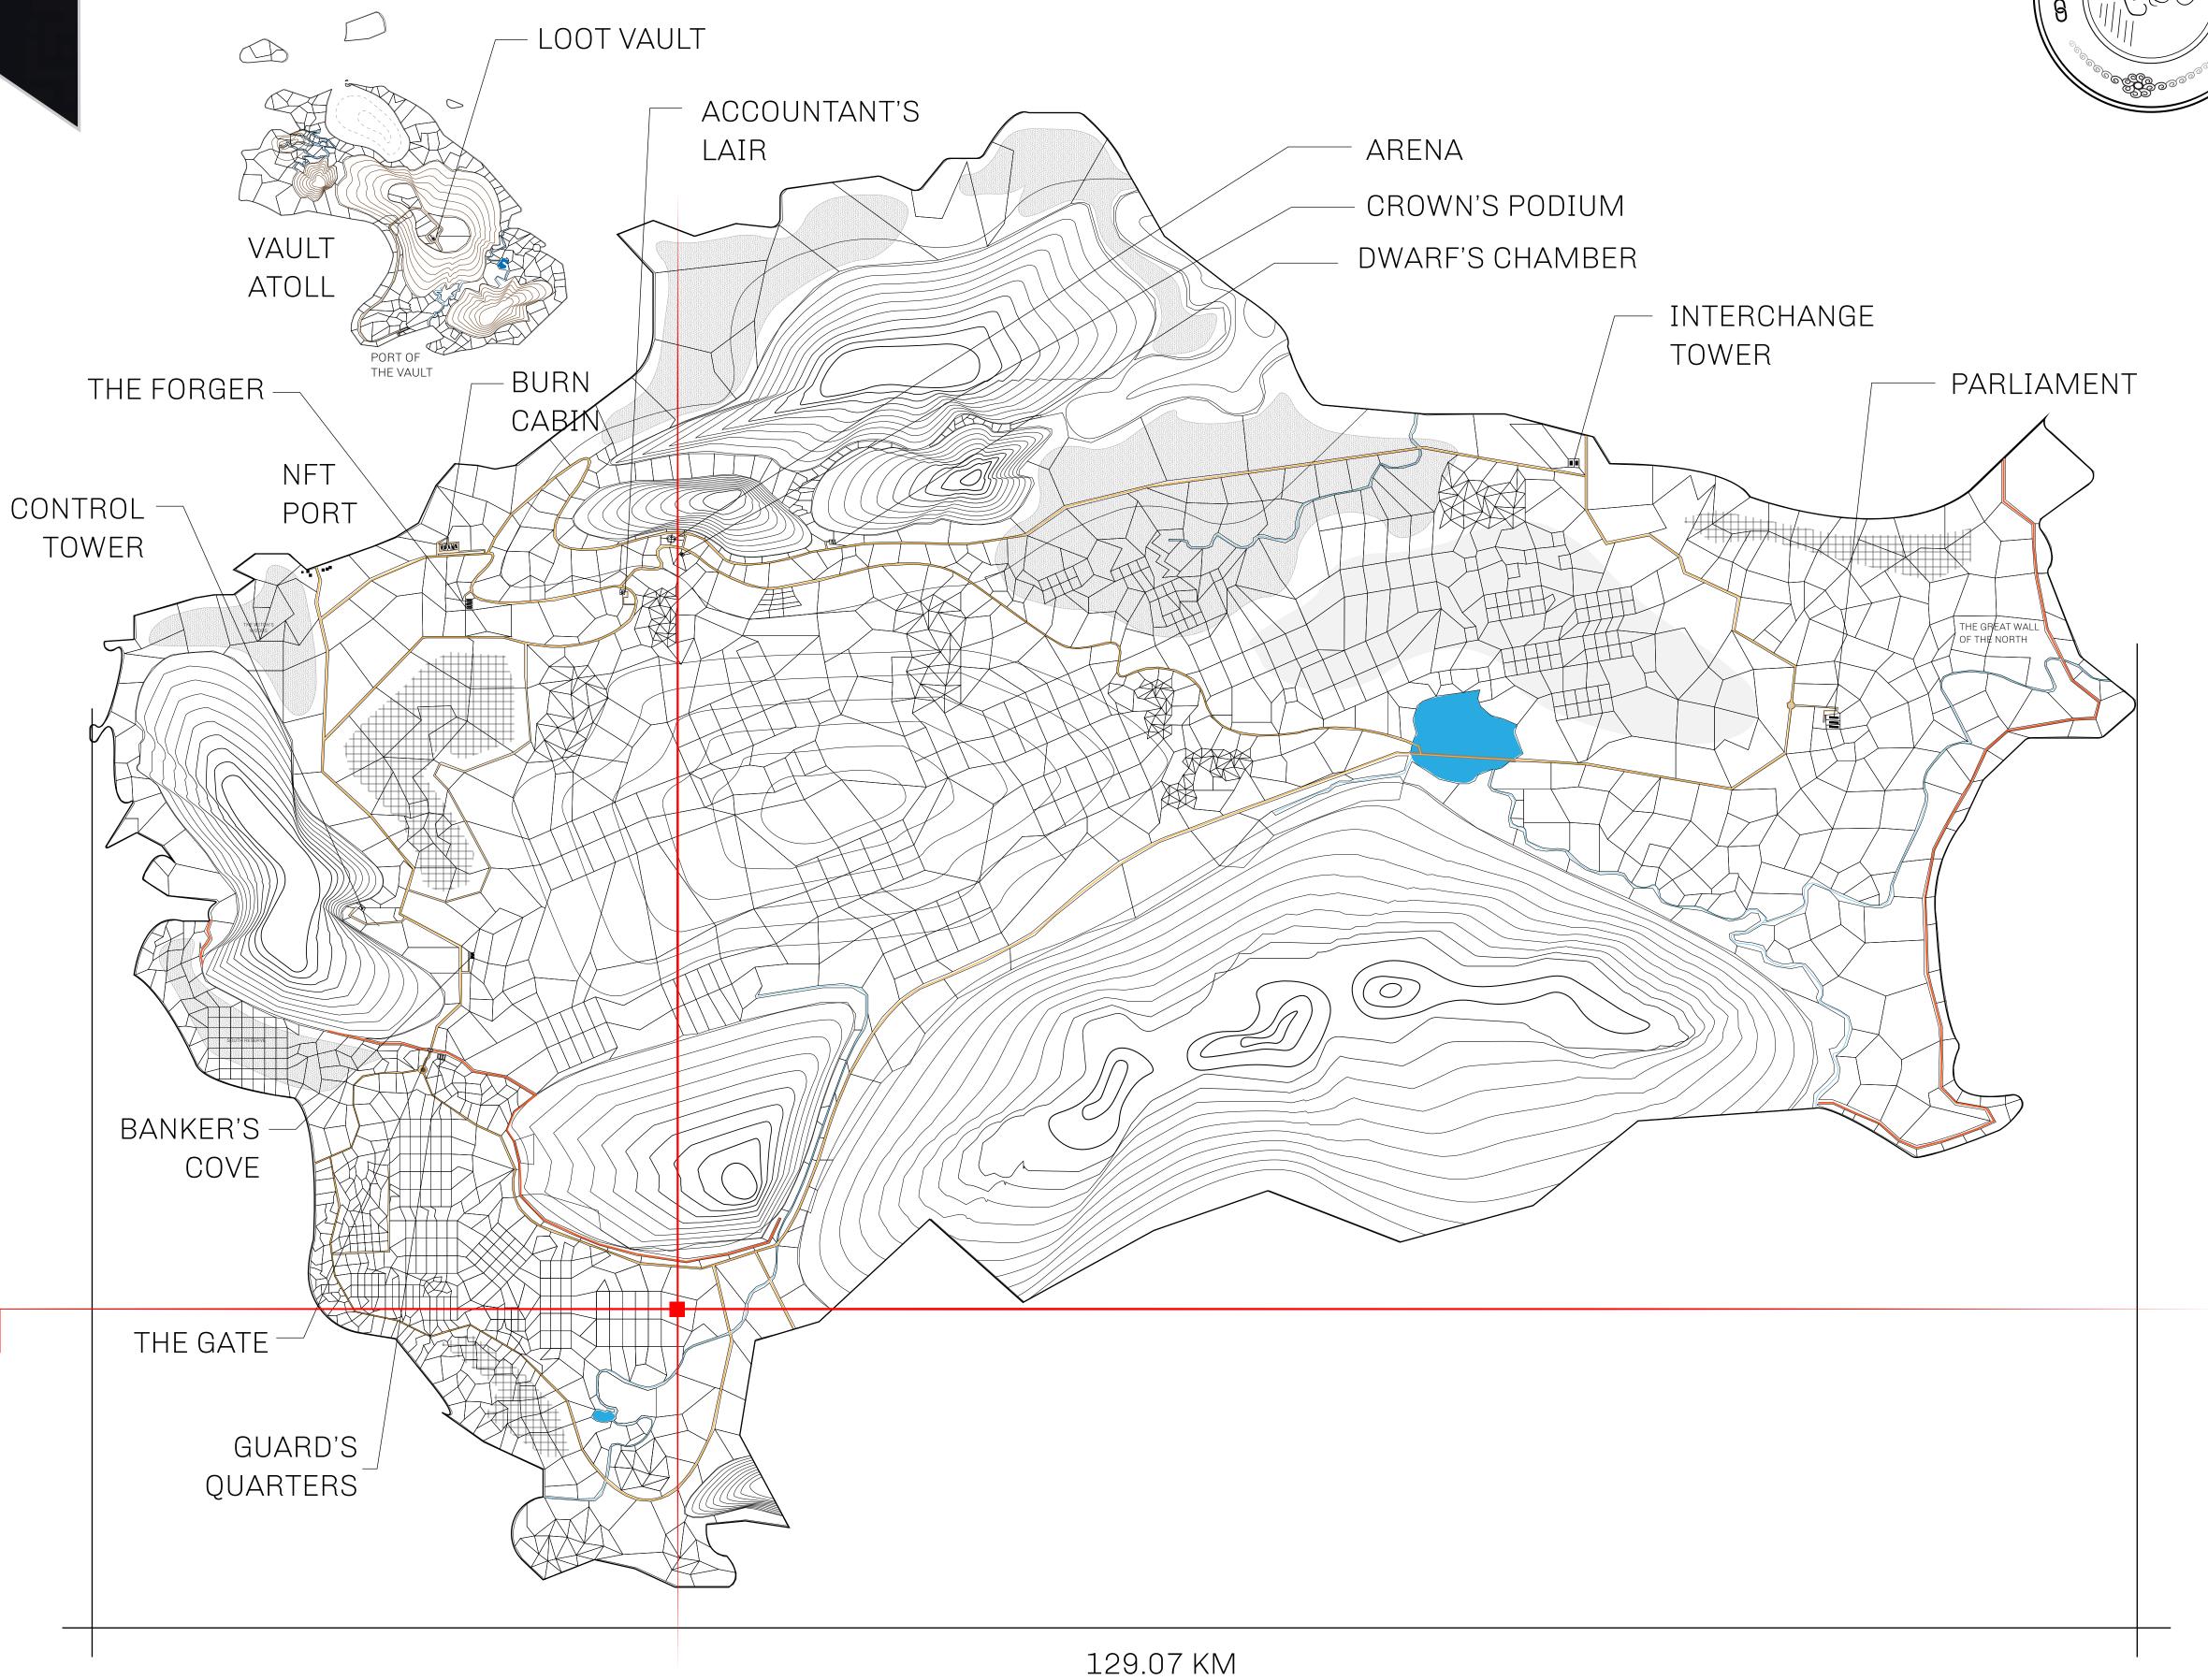

## HER MAJESTY'S GATED WORLD

As an economic and ruling powerhouse, the Great Empire controls the issuance and trade of BUN, LTT, and USDC reward credits. Decisions by its sitting parliamentarians affect Loot NFT World. Following the last war, border controls are tight and only invitees can enter. Each Sunday, all eyes focus on the Arena and the Crown's Podium, where battle-bidding auctions rage. The battle pit is not for the fainthearted and strategy plays a crucial role in winning.

## GEOGRAPHY

COASTLINE 462.64 KM (287.47 MILES)

BORDERS OCEAN, ROYAUME DE SATOSHI, X BY SL & TERRITORIO LTT ST

HIGHEST POINT MOUNT ARES +8120 M

LOWEST POINT NFT PORT 0 M

PLOTS 2284 SCALE 1:50000

## H.M. LNFT Land Registry

L1250-041021

TITLE NUMBER

ADMINISTRATIVE AREA

THE GREAT EMPIRE

ISSUED **04 October 2021** 

SCALE 1/50000

OWNER ENTITLEMENT