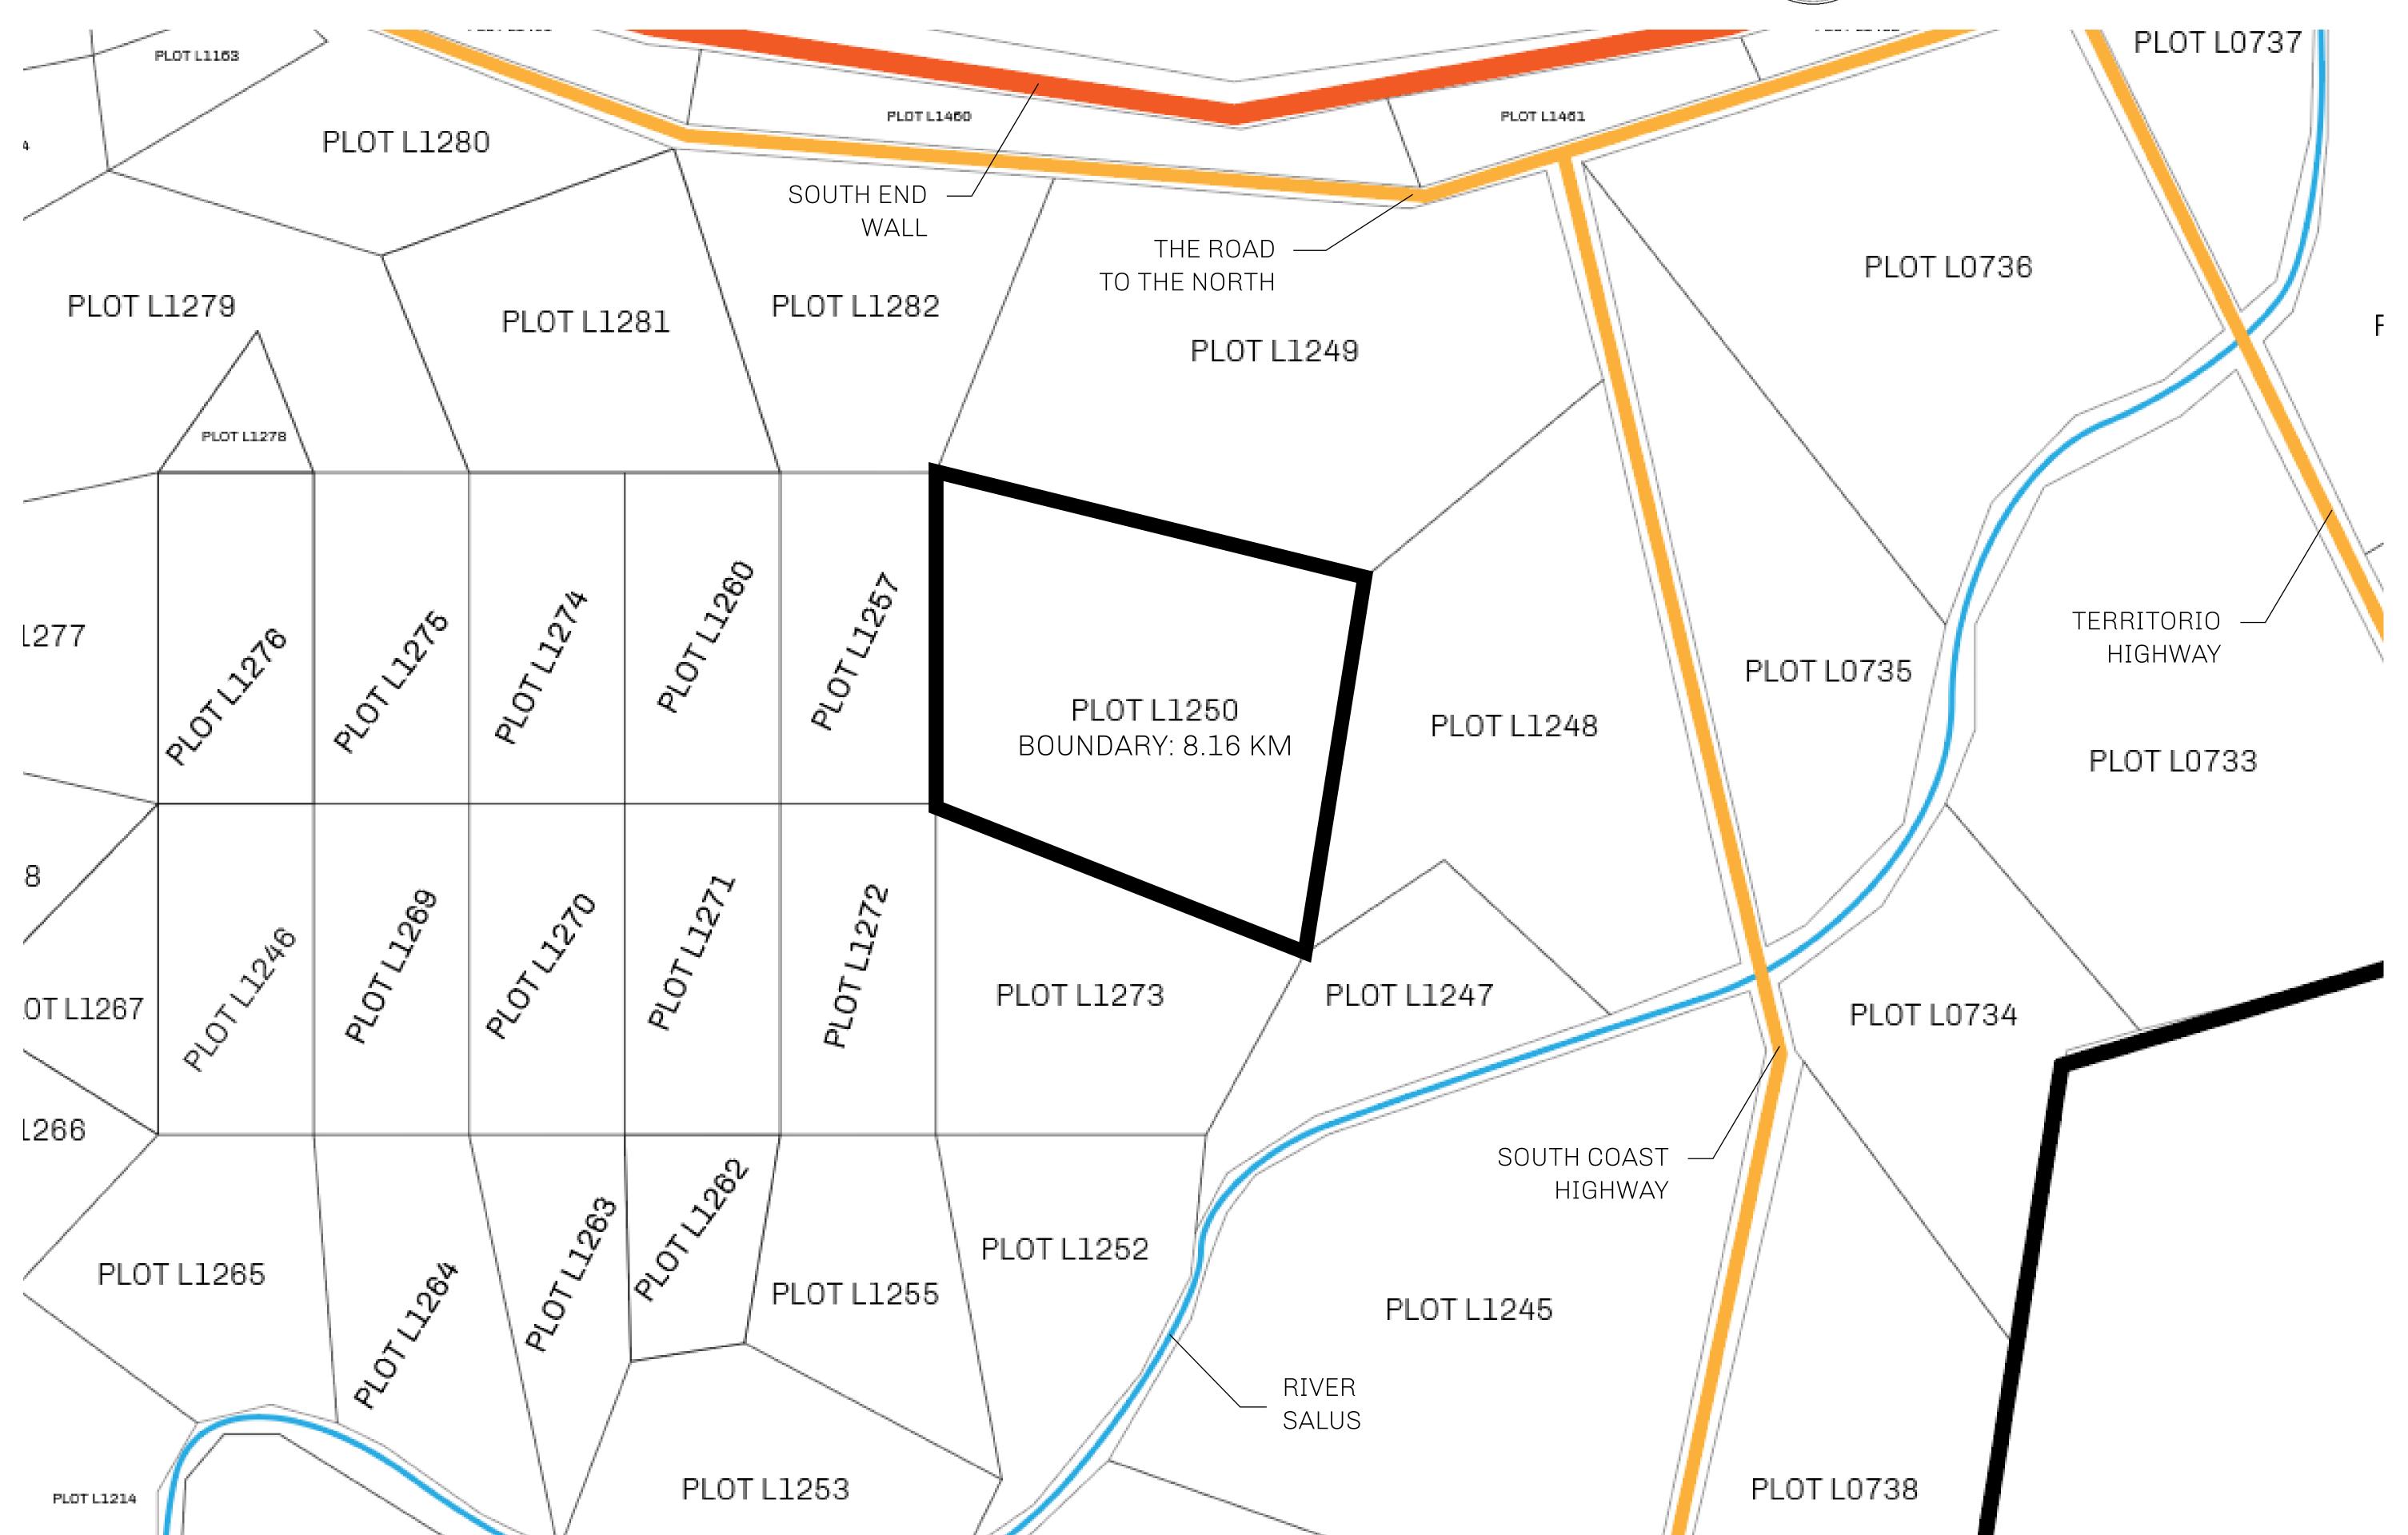

## LOOT NFT WORLD

PLOT L1250-041021

## GEOGRAPHY

COASTLINE 462.64 KM (287.47 MILES)

BORDERS OCEAN, ROYAUME DE SATOSHI, X BY SL & TERRITORIO LTT ST

HIGHEST POINT MOUNT ARES +8120 M

LOWEST POINT NFT PORT 0 M

PLOTS 2284 SCALE 1:50000

## H.M. LNFT Land Registry

L1250-041021

TITLE NUMBER

ADMINISTRATIVE AREA

THE GREAT EMPIRE

ISSUED **04 October 2021** 

SCALE 1/50000

OWNER ENTITLEMENT