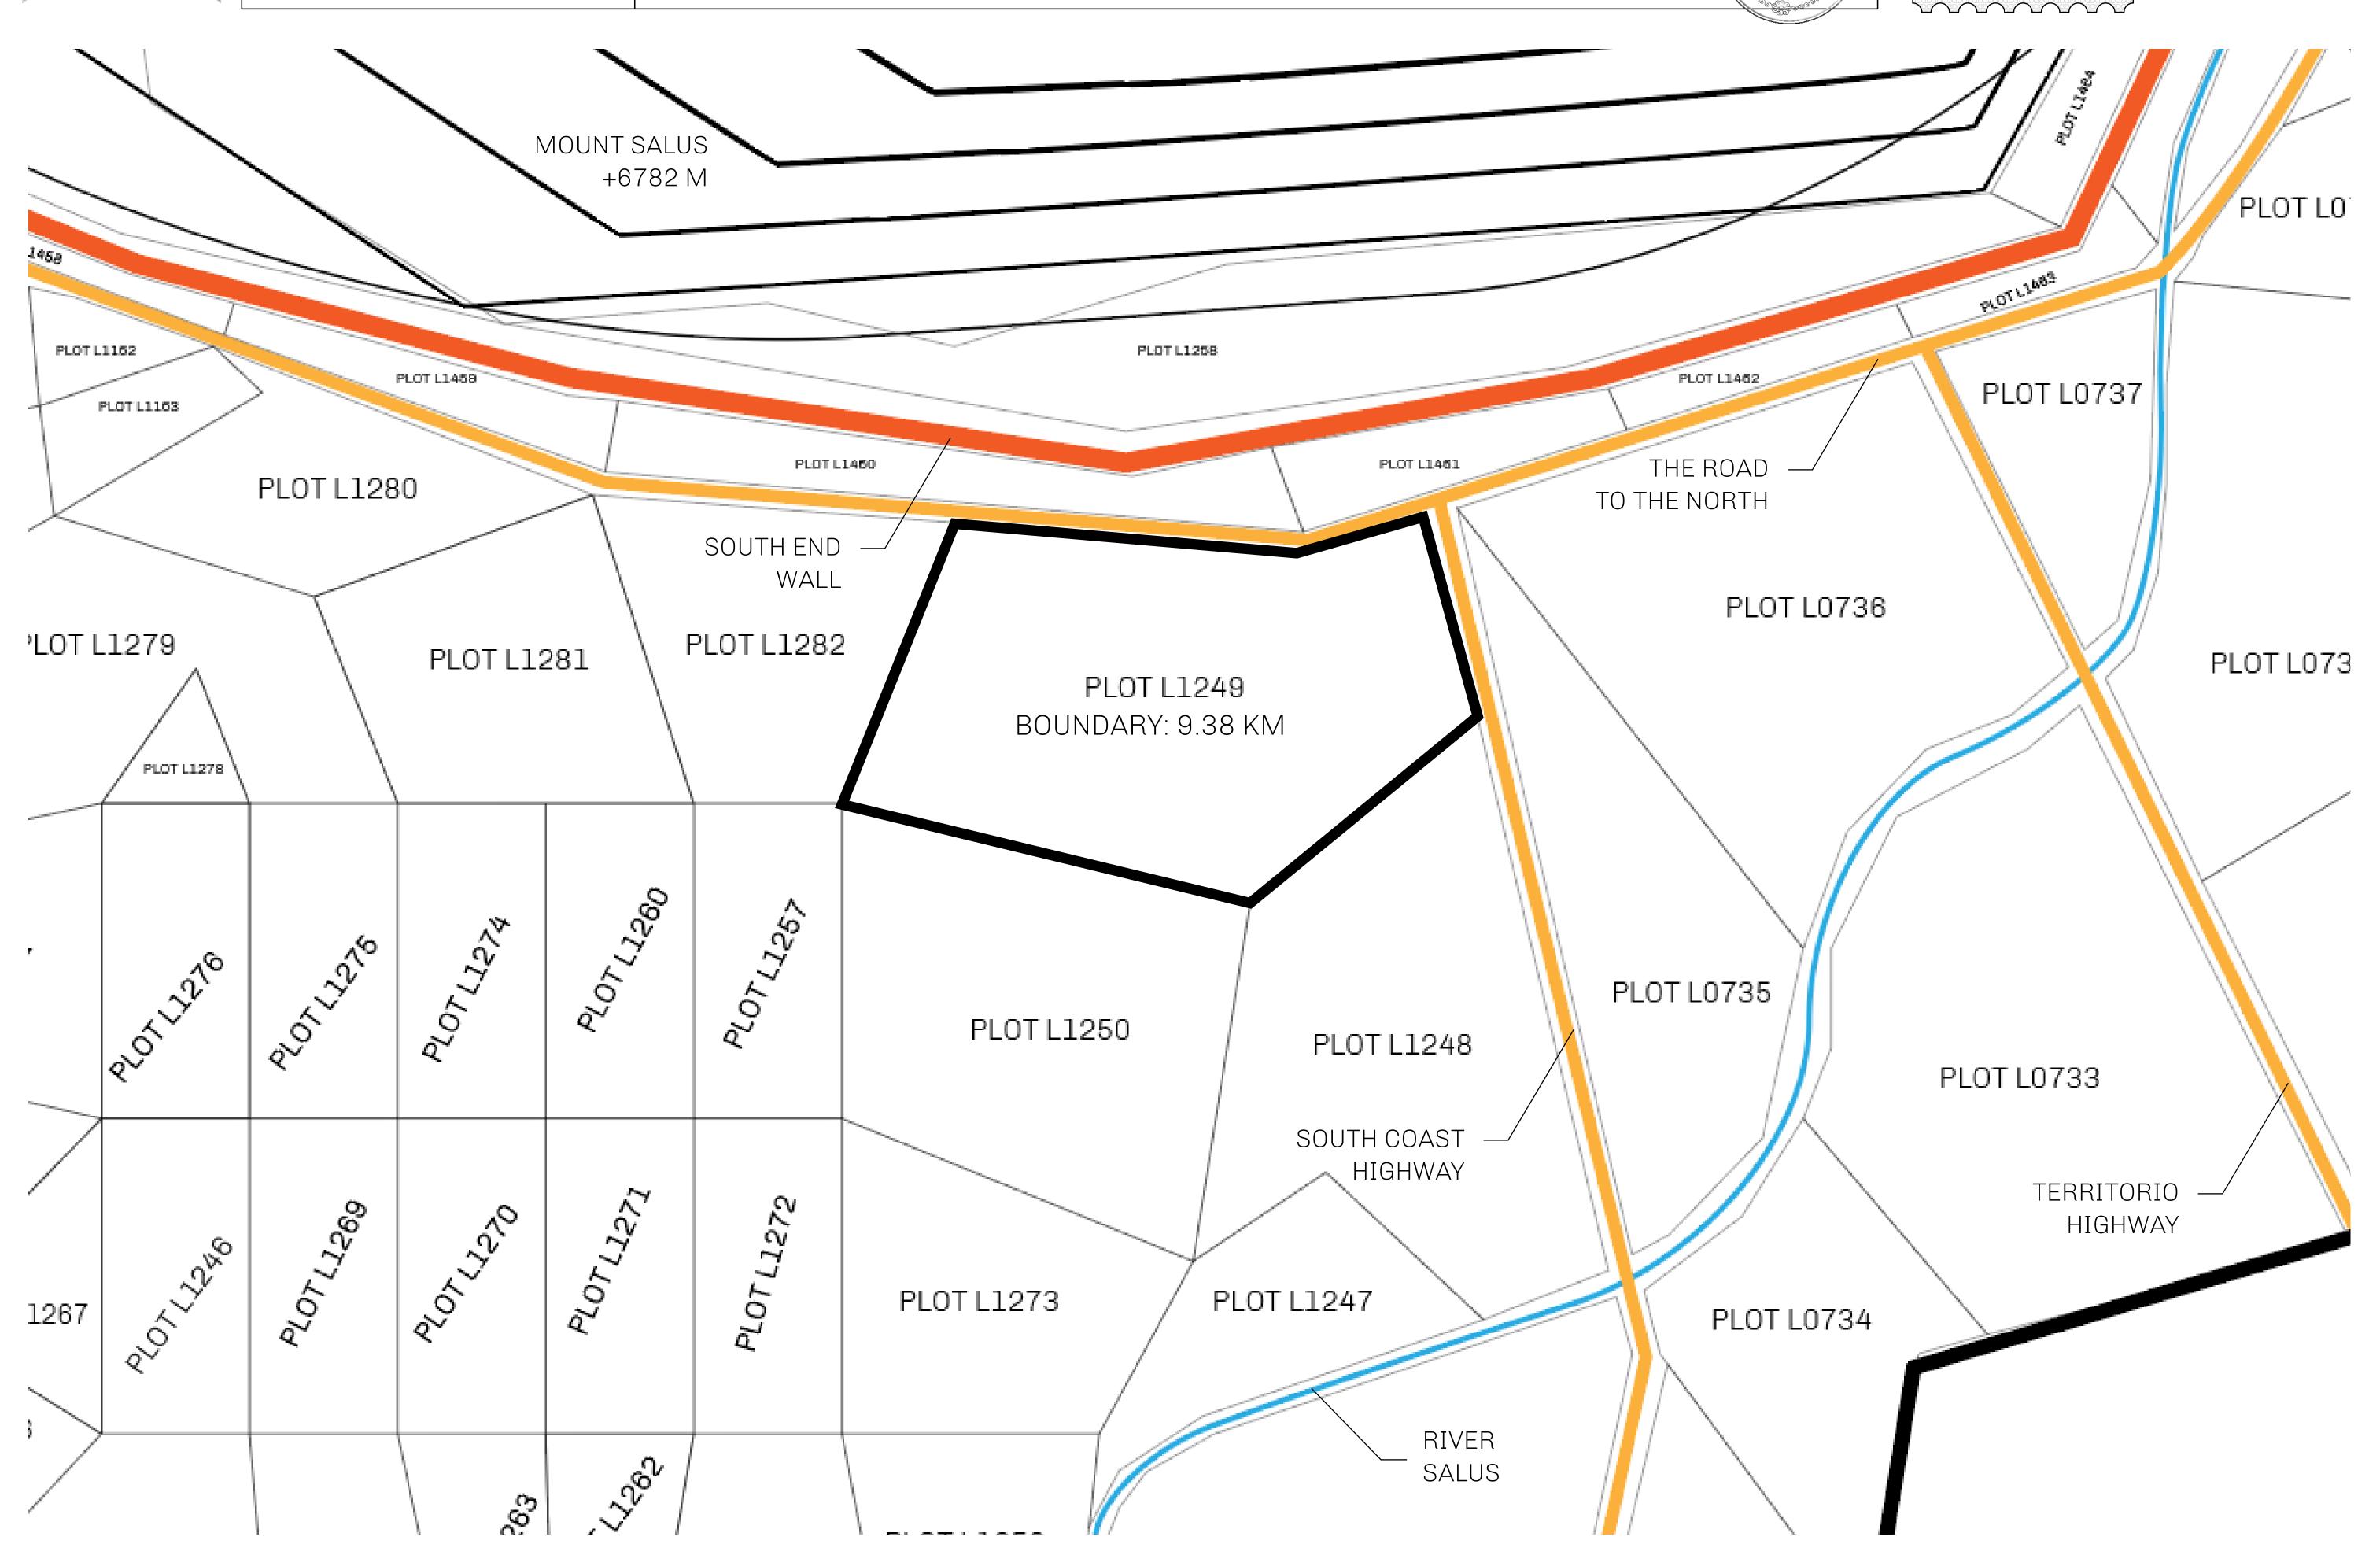

## LOOT NFT WORLD

PLOT L1249-041021

## GEOGRAPHY

COASTLINE 462.64 KM (287.47 MILES)

BORDERS OCEAN, ROYAUME DE SATOSHI, X BY SL & TERRITORIO LTT ST

HIGHEST POINT MOUNT ARES +8120 M

LOWEST POINT NFT PORT 0 M

PLOTS 2284 SCALE 1:50000

## H.M. LNFT Land Registry

L1249-041021

TITLE NUMBER

ADMINISTRATIVE AREA

THE GREAT EMPIRE

ISSUED **04 October 2021** 

SCALE 1/50000

OWNER ENTITLEMENT