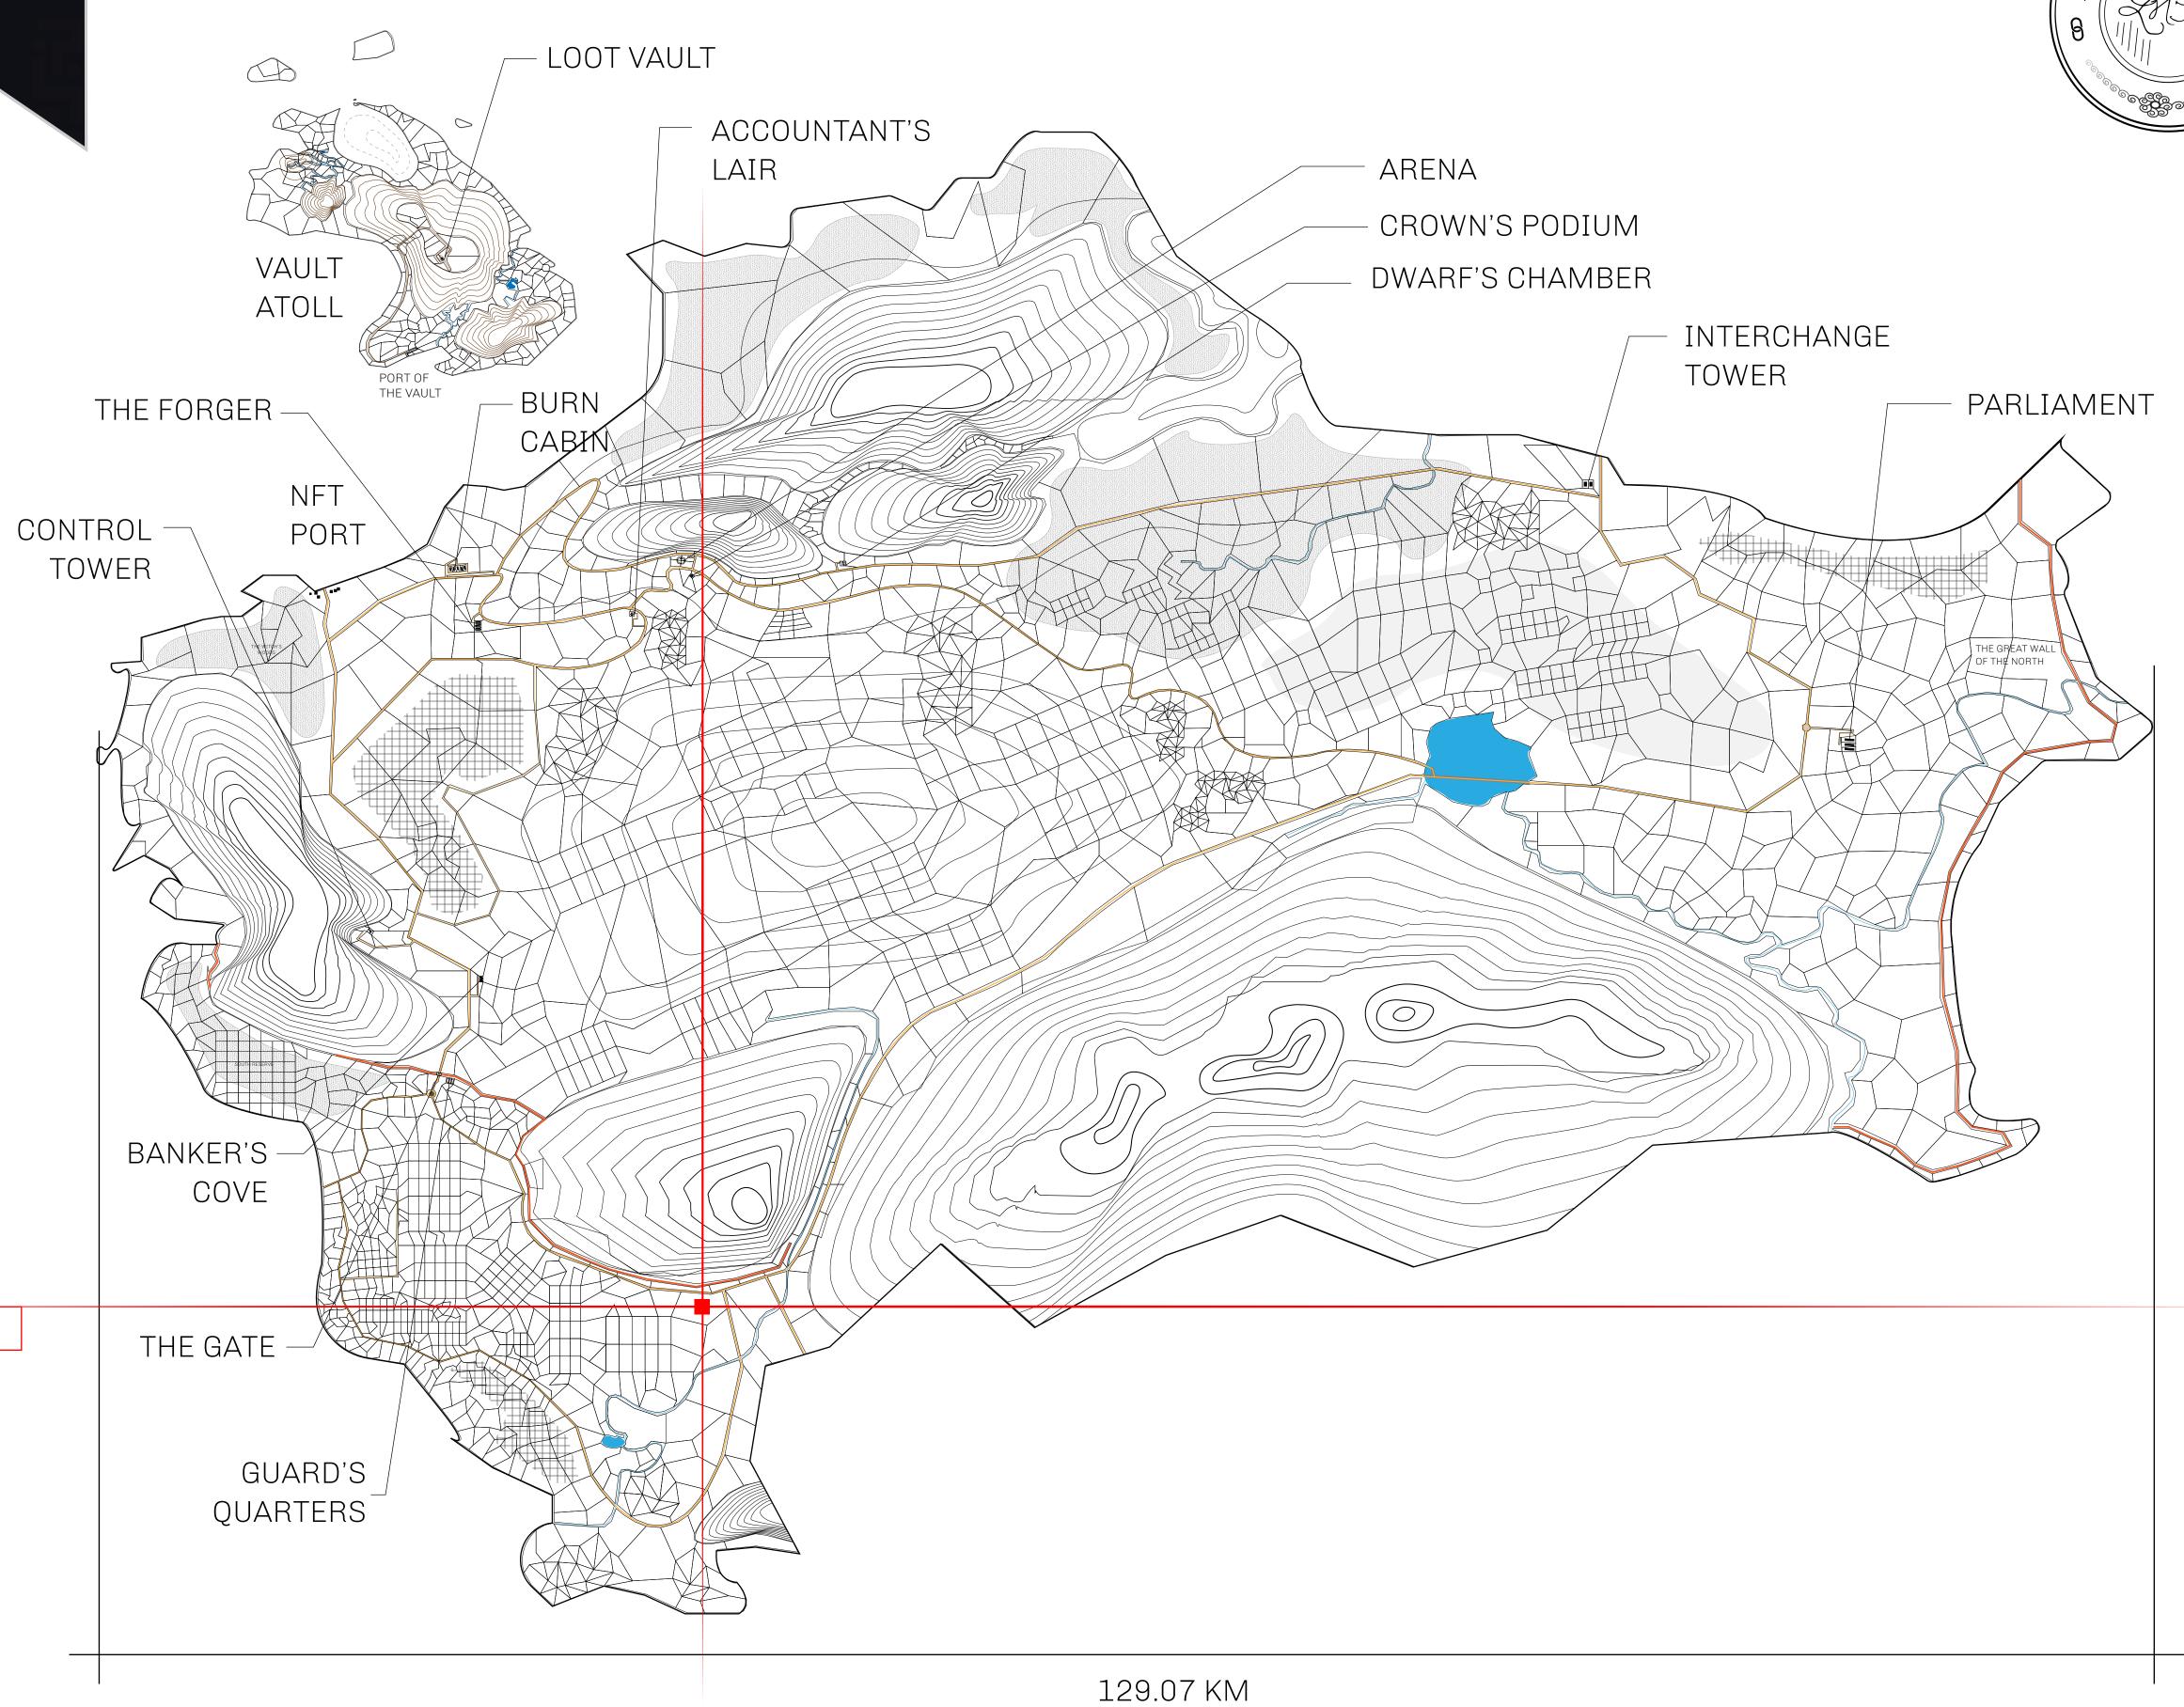

## HER MAJESTY'S GATED WORLD

As an economic and ruling powerhouse, the Great Empire controls the issuance and trade of BUN, LTT, and USDC reward credits. Decisions by its sitting parliamentarians affect Loot NFT World. Following the last war, border controls are tight and only invitees can enter. Each Sunday, all eyes focus on the Arena and the Crown's Podium, where battle-bidding auctions rage. The battle pit is not for the fainthearted and strategy plays a crucial role in winning.

## GEOGRAPHY

COASTLINE 462.64 KM (287.47 MILES)

BORDERS OCEAN, ROYAUME DE SATOSHI, X BY SL & TERRITORIO LTT ST

HIGHEST POINT MOUNT ARES +8120 M

LOWEST POINT NFT PORT 0 M

PLOTS 2284 SCALE 1:50000

## H.M. LNFT Land Registry

L1249-041021

TITLE NUMBER

ADMINISTRATIVE AREA

THE GREAT EMPIRE

ISSUED **04 October 2021** 

SCALE 1/50000

OWNER ENTITLEMENT