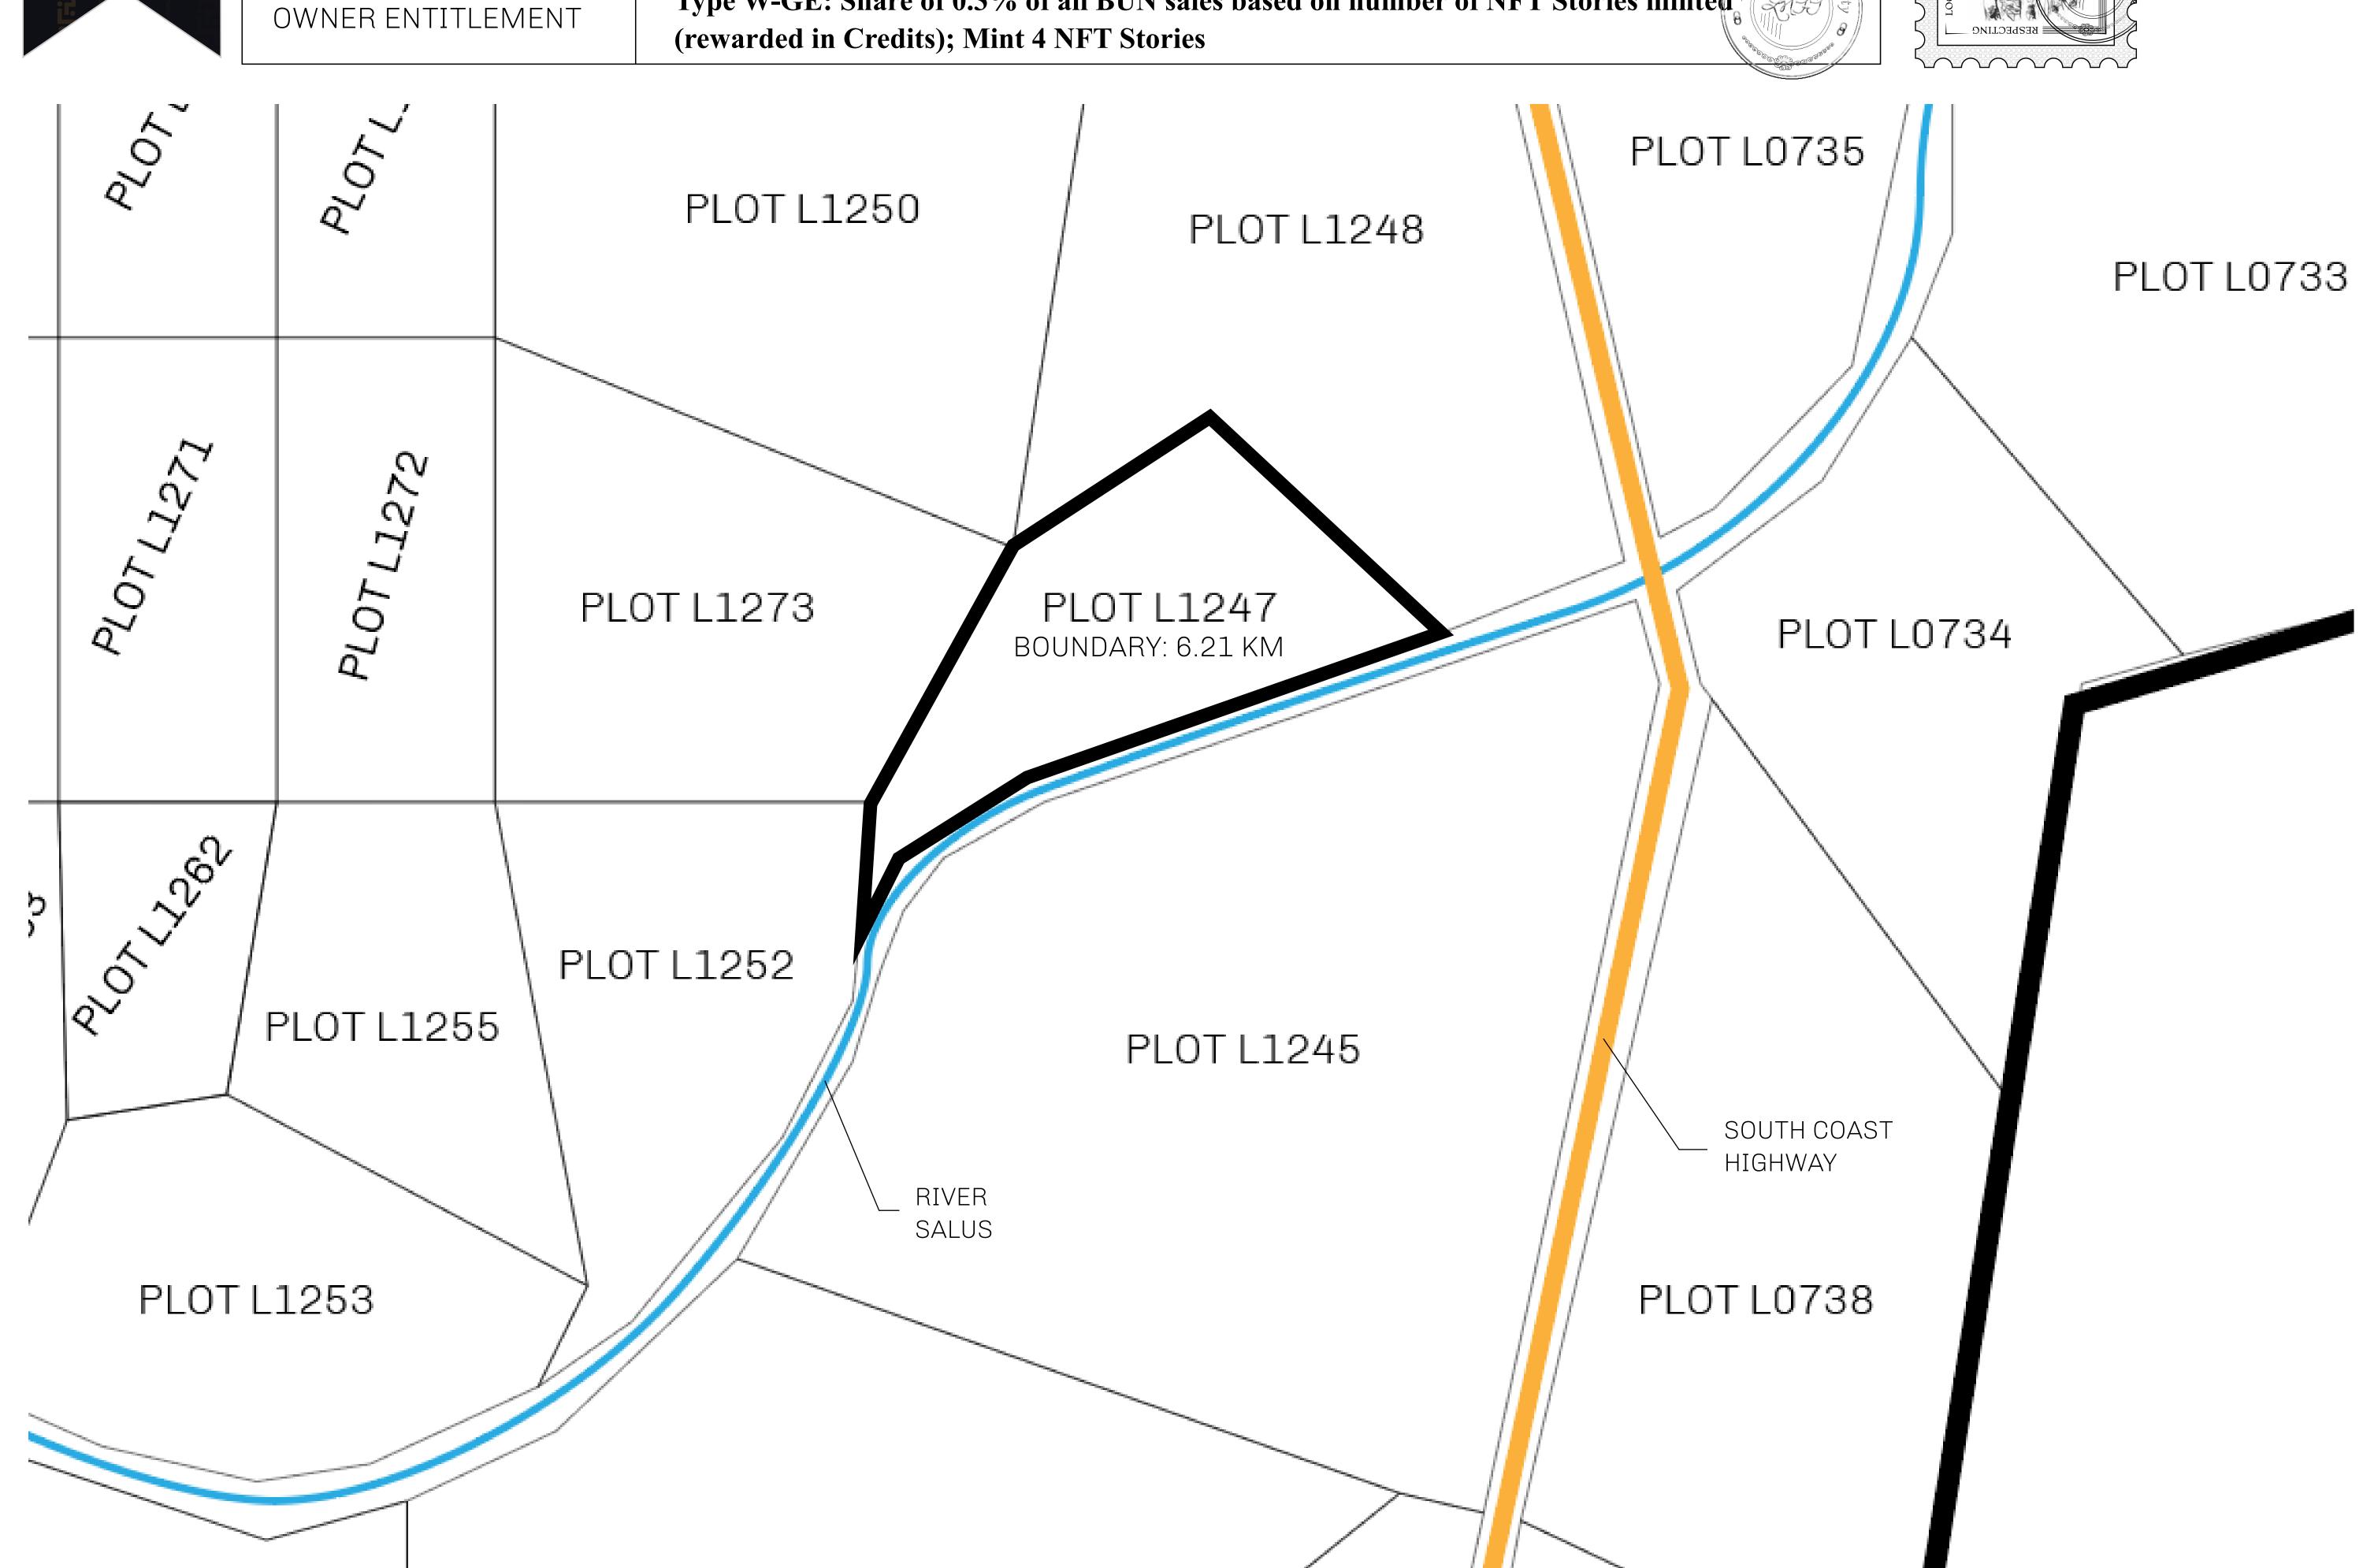

## GEOGRAPHY

COASTLINE 462.64 KM (287.47 MILES)

BORDERS OCEAN, ROYAUME DE SATOSHI, X BY SL & TERRITORIO LTT ST

HIGHEST POINT MOUNT ARES +8120 M

LOWEST POINT NFT PORT 0 M

PLOTS 2284 SCALE 1:50000

## H.M. LNFT Land Registry

L1247-041021

TITLE NUMBER

ADMINISTRATIVE AREA

THE GREAT EMPIRE

ISSUED **04 October 2021** 

SCALE 1/50000

Type W-GE: Share of 0.3% of all BUN sales based on number of NFT Stories minted