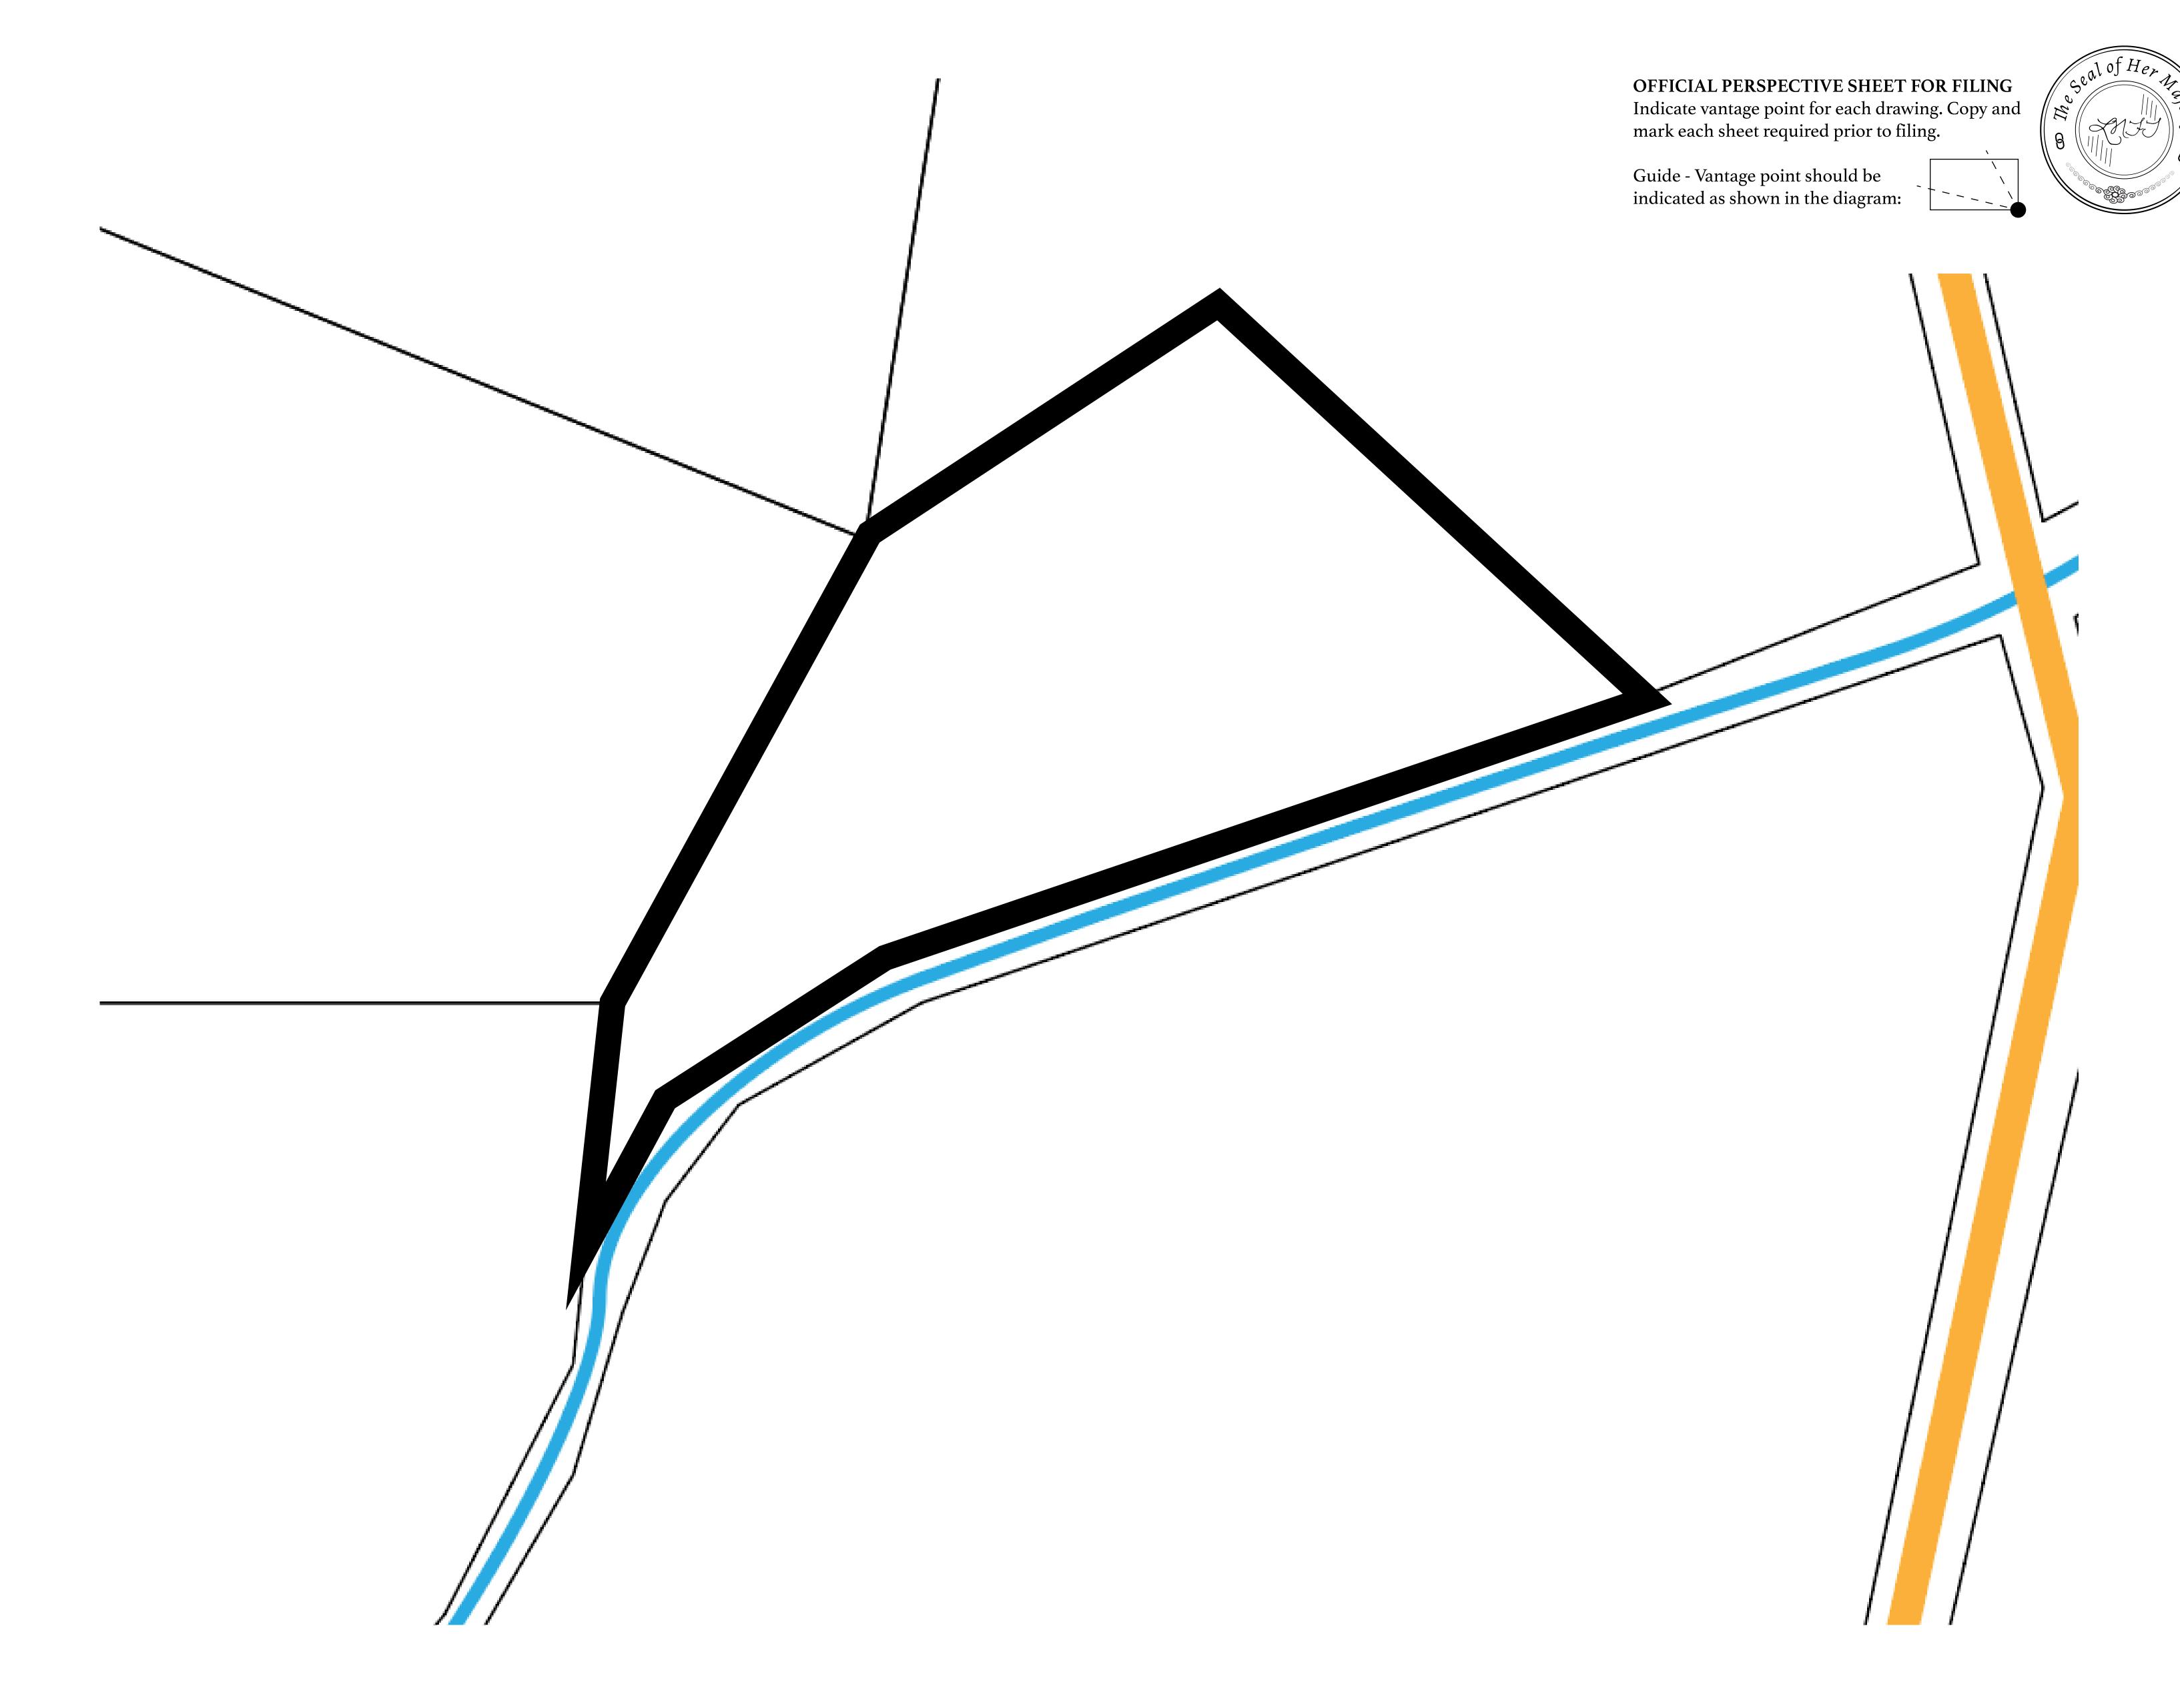

## H.M. LNFT Land Registry

L1247-041021

TITLE NUMBER

ADMINISTRATIVE AREA

THE GREAT EMPIRE

ISSUED **04 October 2021** 

SCALE 1/50000

Type W-GE: Share of 0.3% of all BUN sales based on number of NFT Stories minted