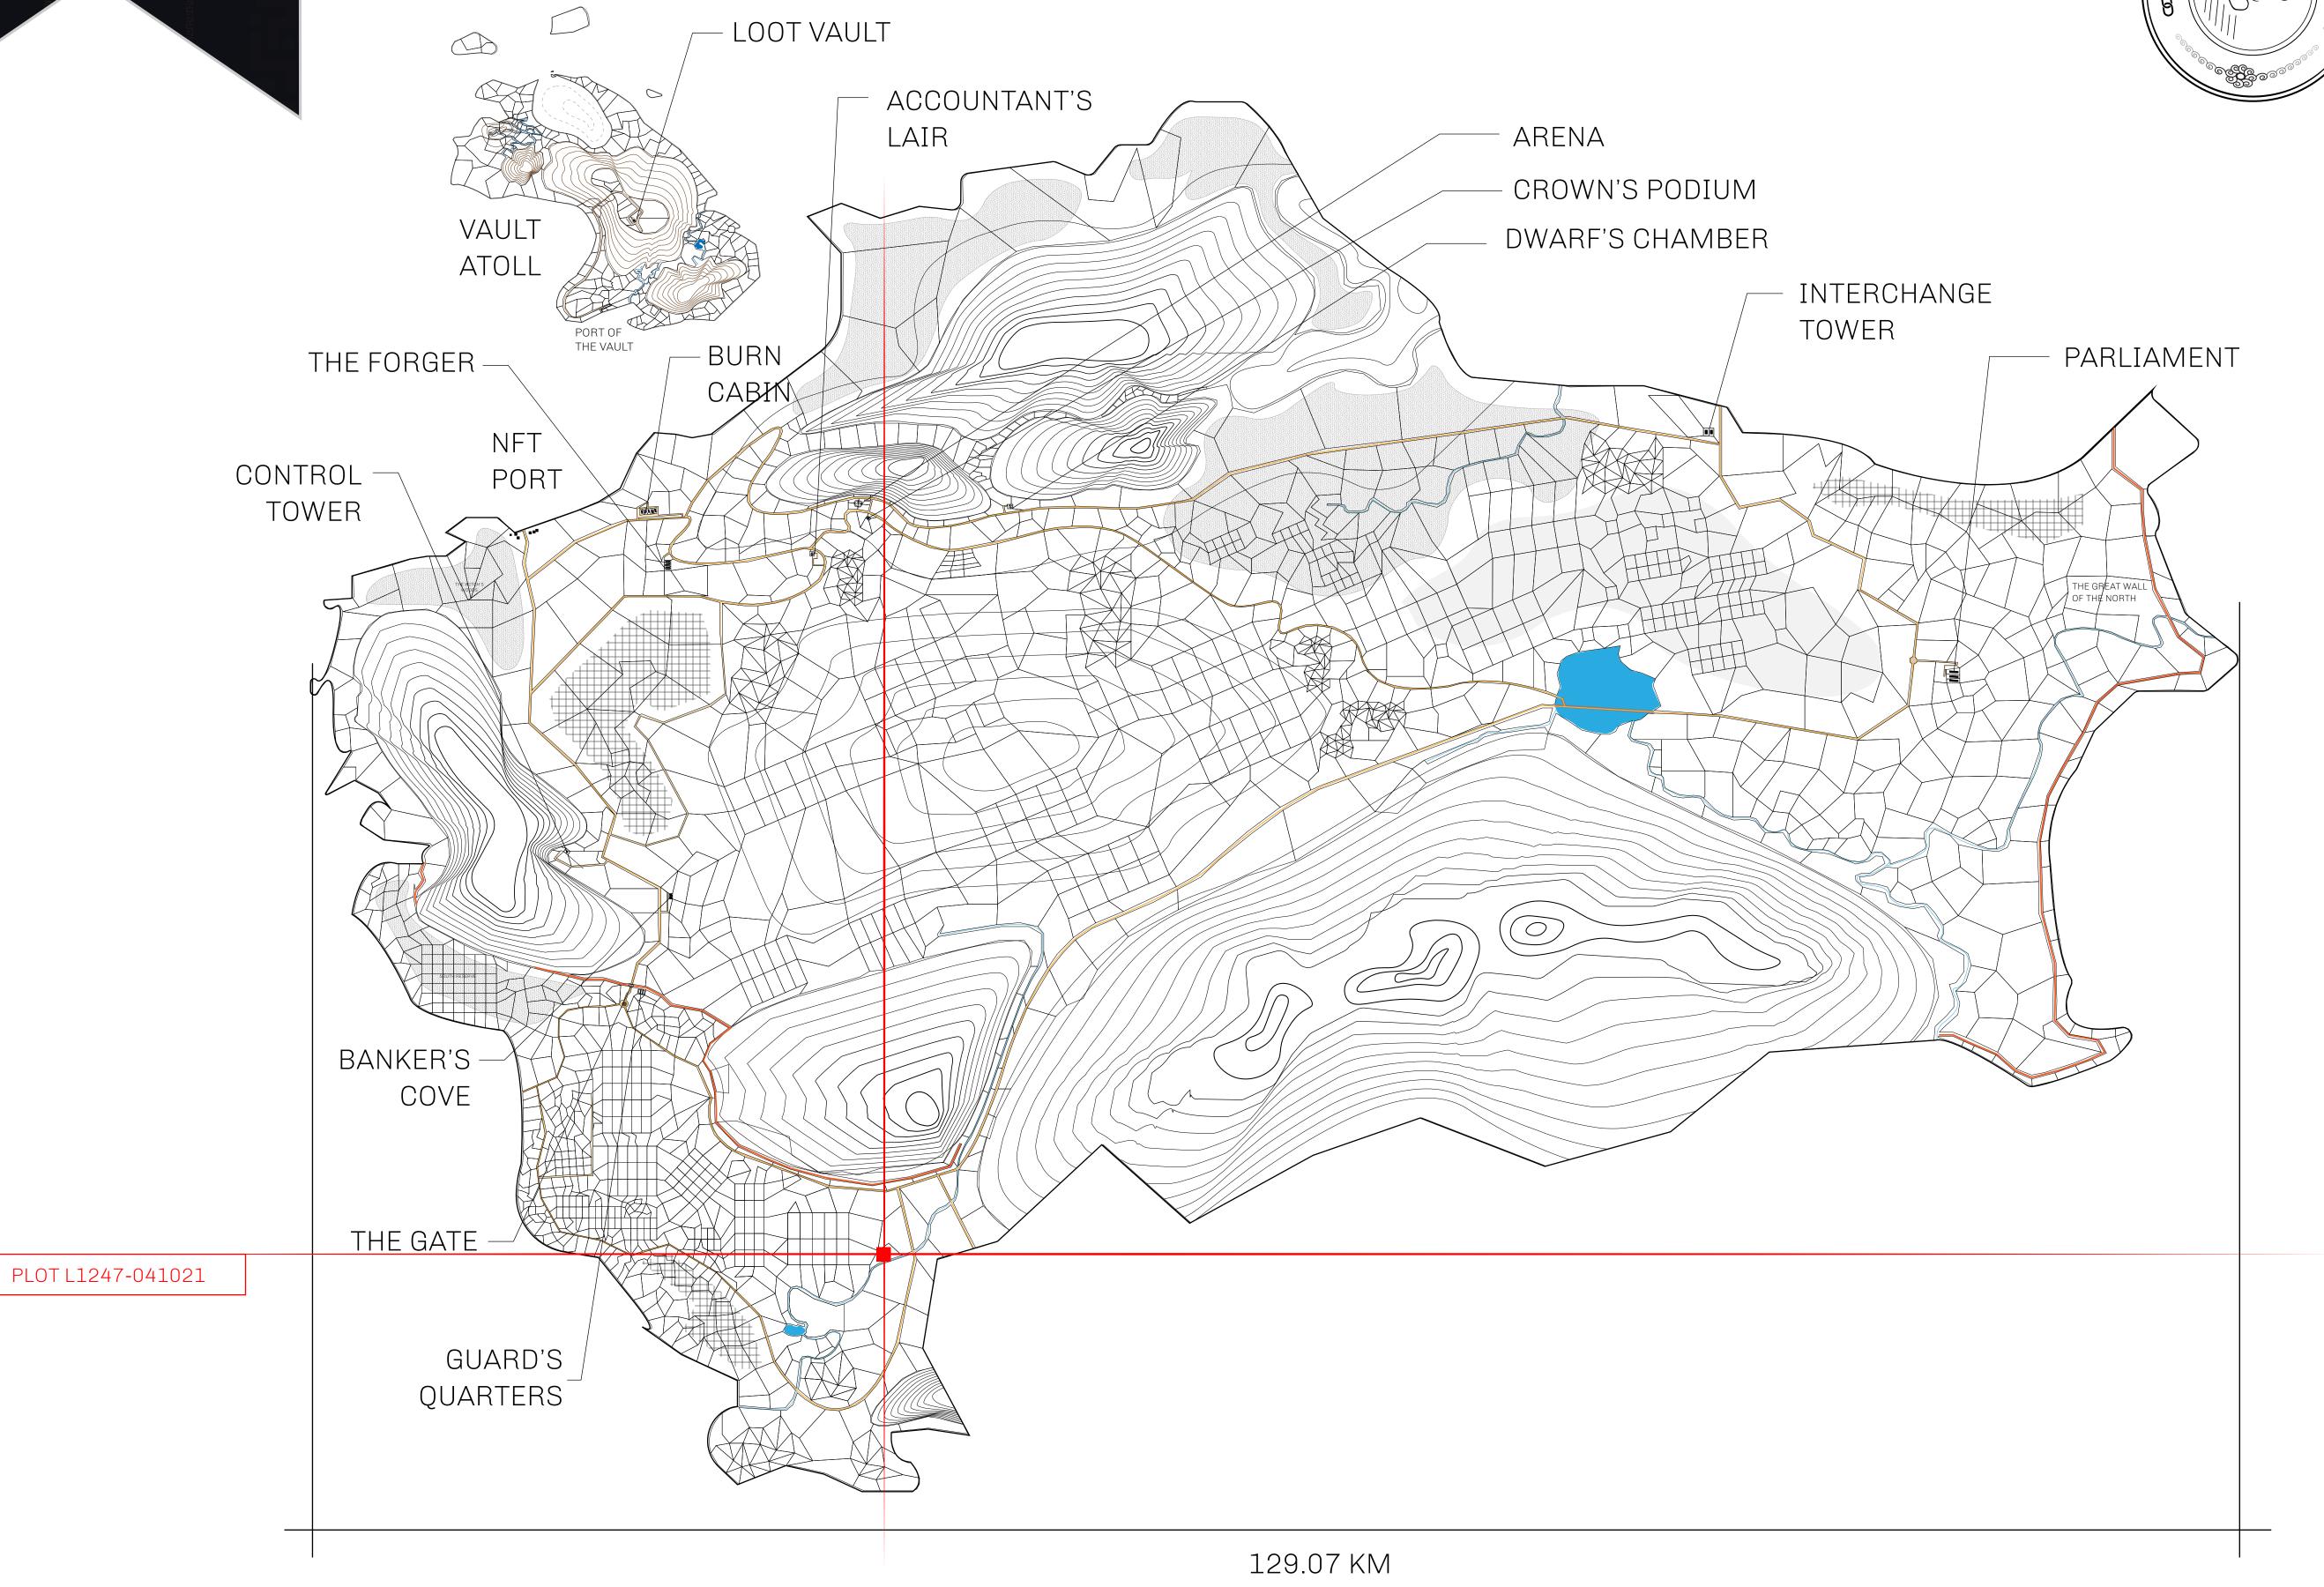

## GEOGRAPHY

COASTLINE 462.64 KM (287.47 MILES)

BORDERS OCEAN, ROYAUME DE SATOSHI, X BY SL & TERRITORIO LTT ST

HIGHEST POINT MOUNT ARES +8120 M

LOWEST POINT NFT PORT 0 M

PLOTS 2284 SCALE 1:50000

## H.M. LNFT Land Registry

L1247-041021

TITLE NUMBER

ADMINISTRATIVE AREA

THE GREAT EMPIRE

ISSUED **04 October 2021** 

SCALE 1/50000

Type W-GE: Share of 0.3% of all BUN sales based on number of NFT Stories minted