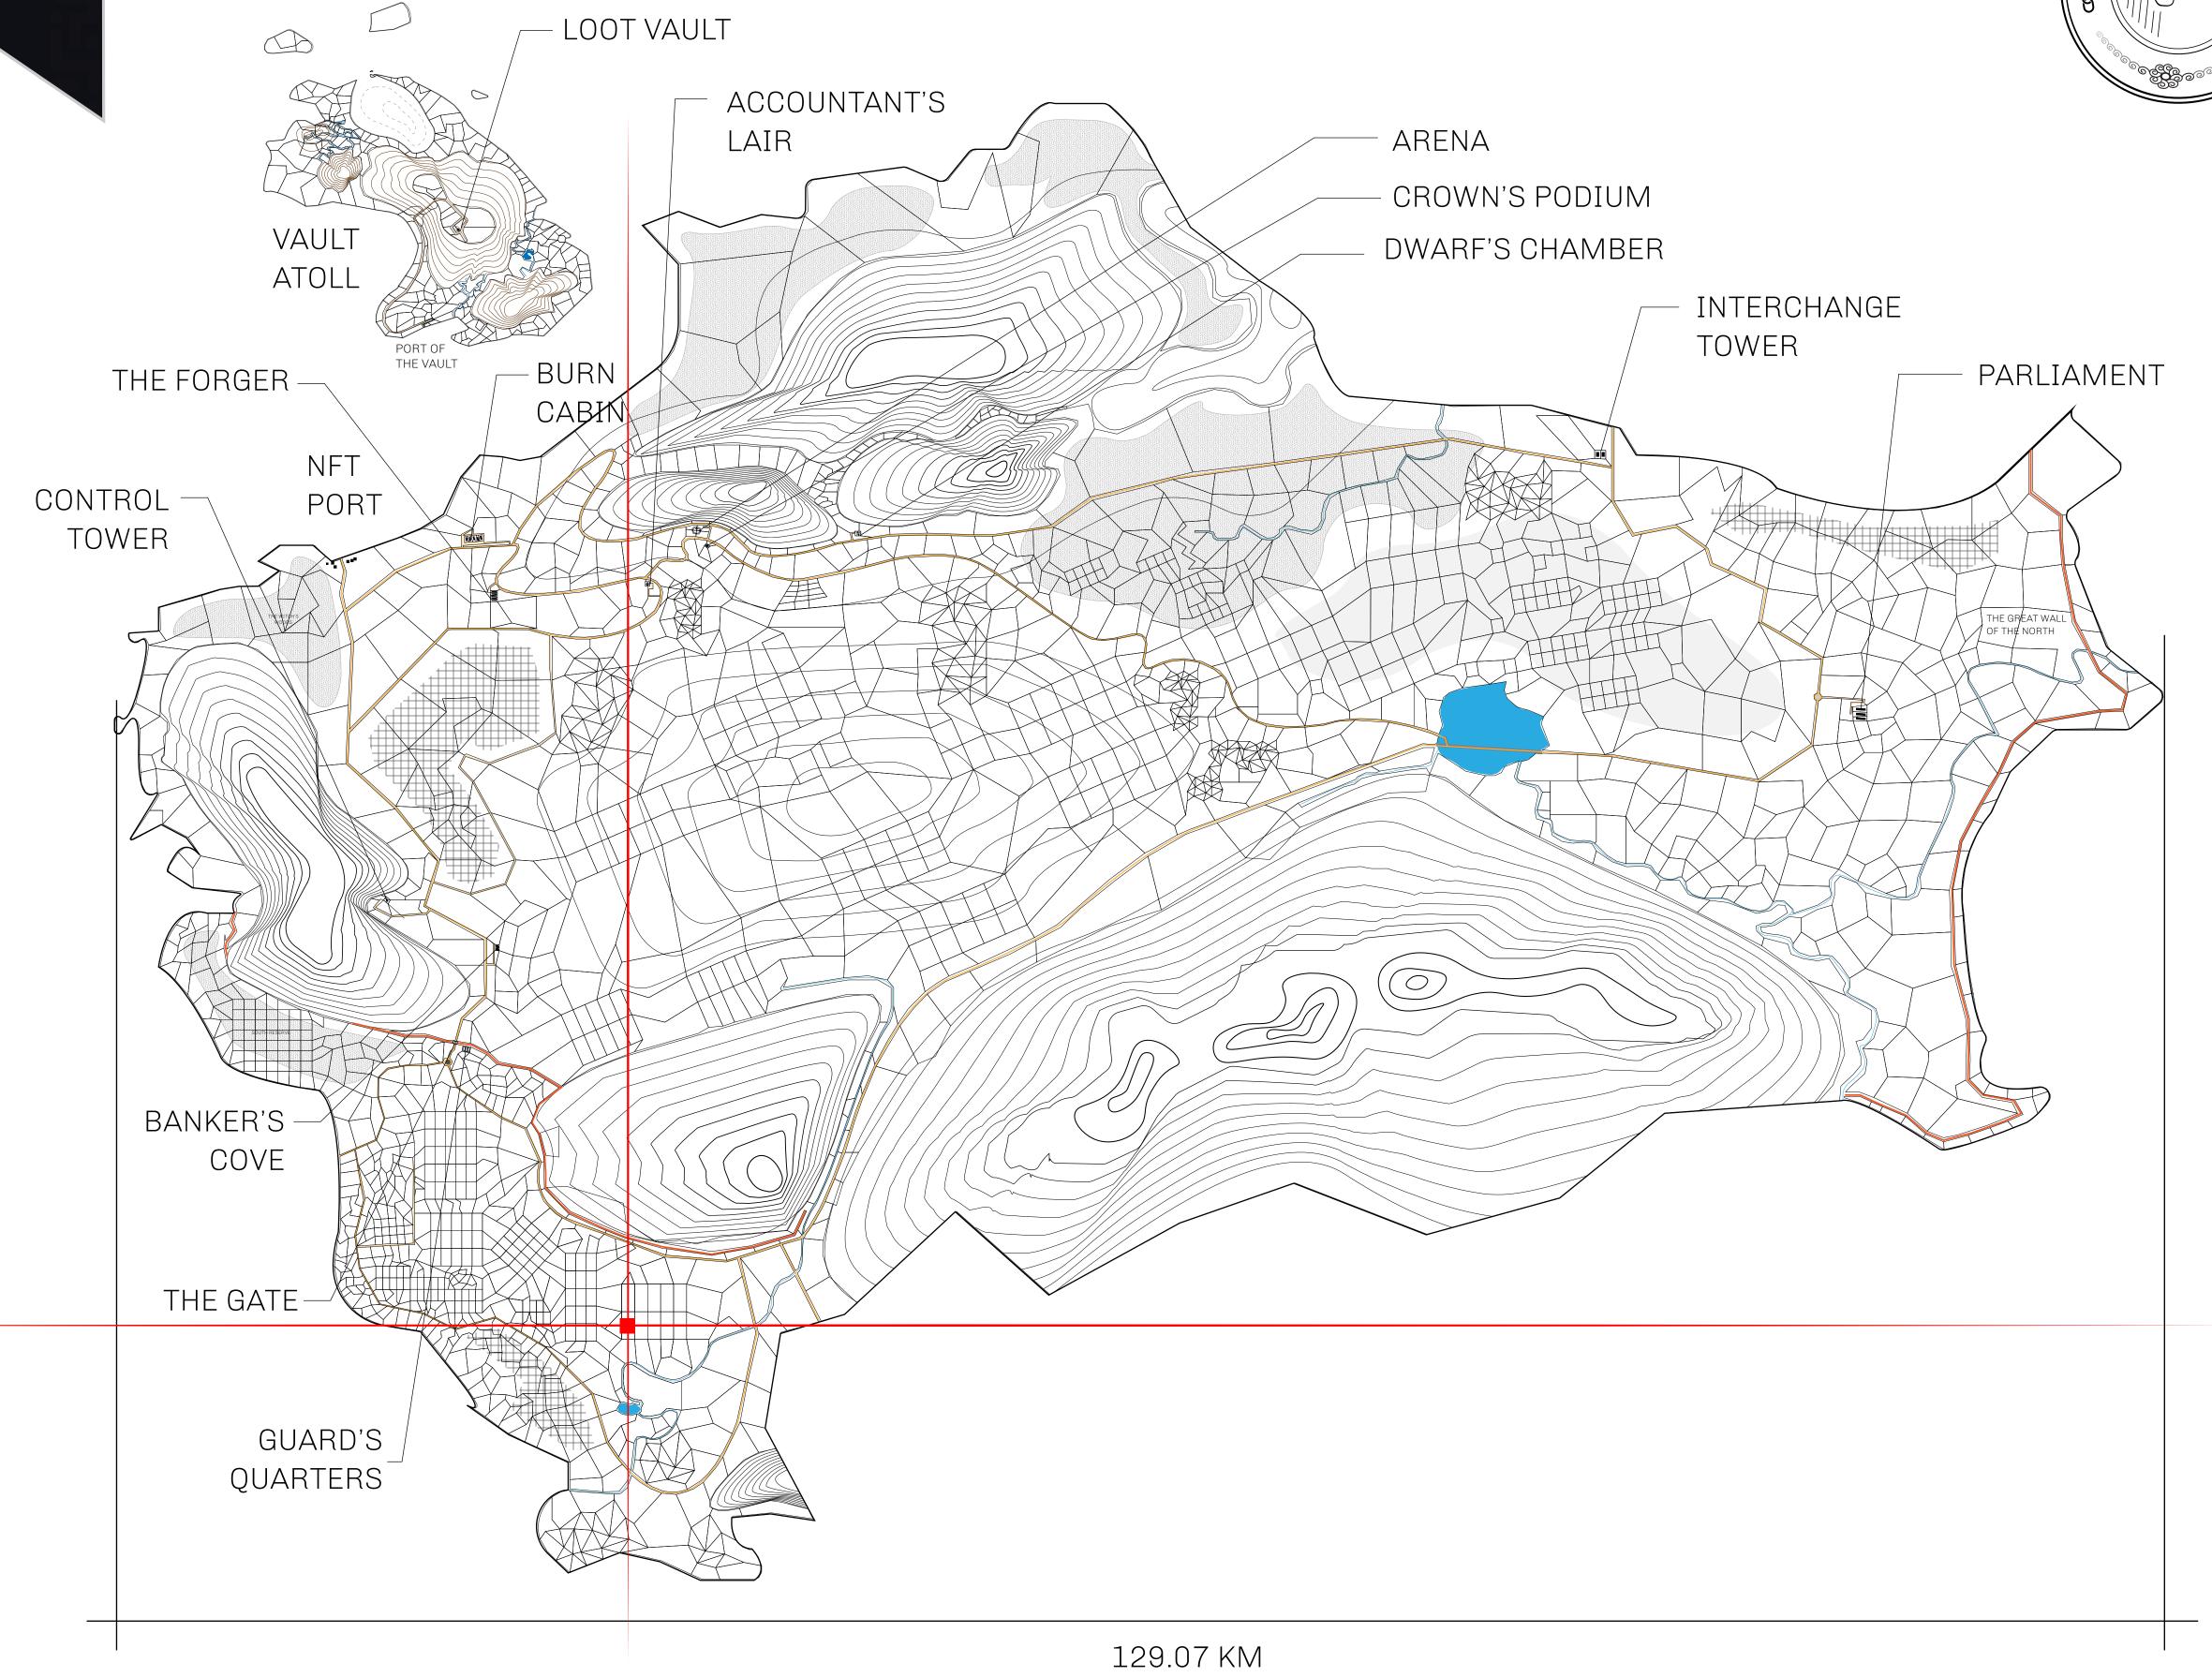

## HER MAJESTY'S GATED WORLD

As an economic and ruling powerhouse, the Great Empire controls the issuance and trade of BUN, LTT, and USDC reward credits. Decisions by its sitting parliamentarians affect Loot NFT World. Following the last war, border controls are tight and only invitees can enter. Each Sunday, all eyes focus on the Arena and the Crown's Podium, where battle-bidding auctions rage. The battle pit is not for the fainthearted and strategy plays a crucial role in winning.

## GEOGRAPHY

COASTLINE 462.64 KM (287.47 MILES)

BORDERS OCEAN, ROYAUME DE SATOSHI, X BY SL & TERRITORIO LTT ST

HIGHEST POINT MOUNT ARES +8120 M

LOWEST POINT NFT PORT 0 M

PLOTS 2284 SCALE 1:50000

## H.M. LNFT Land Registry

L1246-041021

TITLE NUMBER

ADMINISTRATIVE AREA

THE GREAT EMPIRE

ISSUED **04 October 2021** 

SCALE **1/50000** 

OWNER ENTITLEMENT