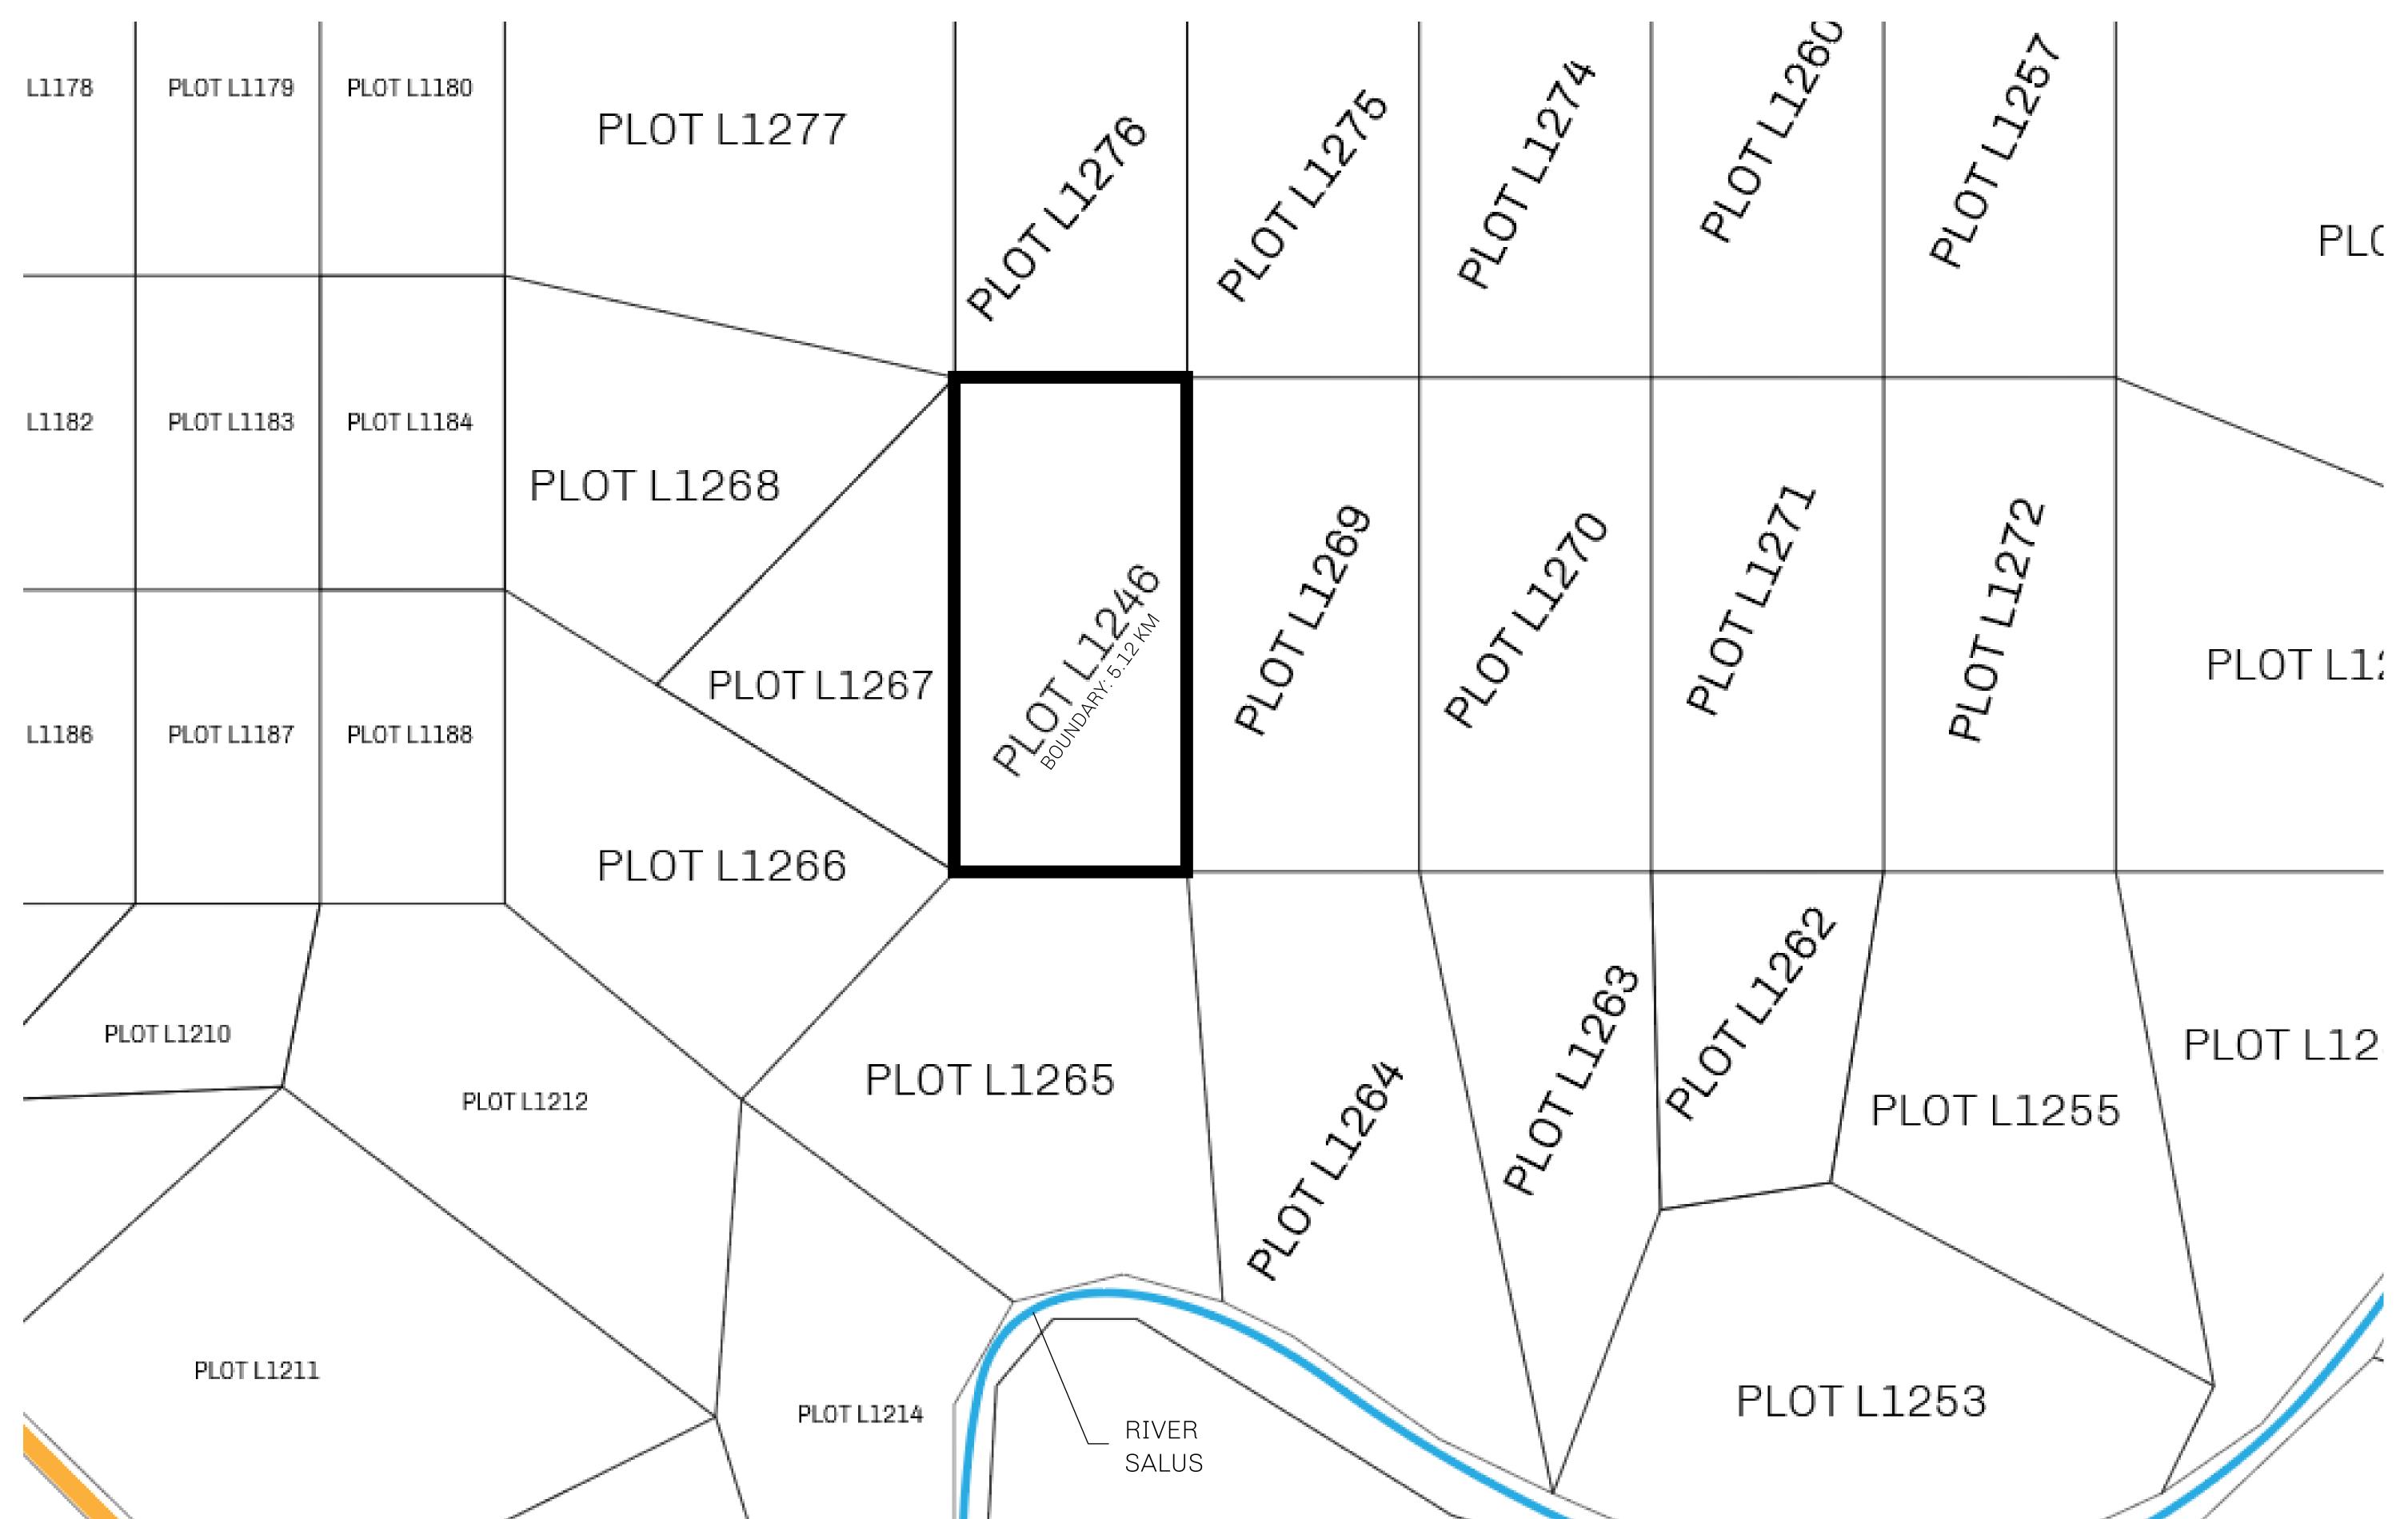

## GEOGRAPHY

COASTLINE 462.64 KM (287.47 MILES)

BORDERS OCEAN, ROYAUME DE SATOSHI, X BY SL & TERRITORIO LTT ST

HIGHEST POINT MOUNT ARES +8120 M

LOWEST POINT NFT PORT 0 M

PLOTS 2284 SCALE 1:50000

## H.M. LNFT Land Registry

L1246-041021

TITLE NUMBER

ADMINISTRATIVE AREA

THE GREAT EMPIRE

ISSUED **04 October 2021** 

SCALE **1/50000** 

OWNER ENTITLEMENT