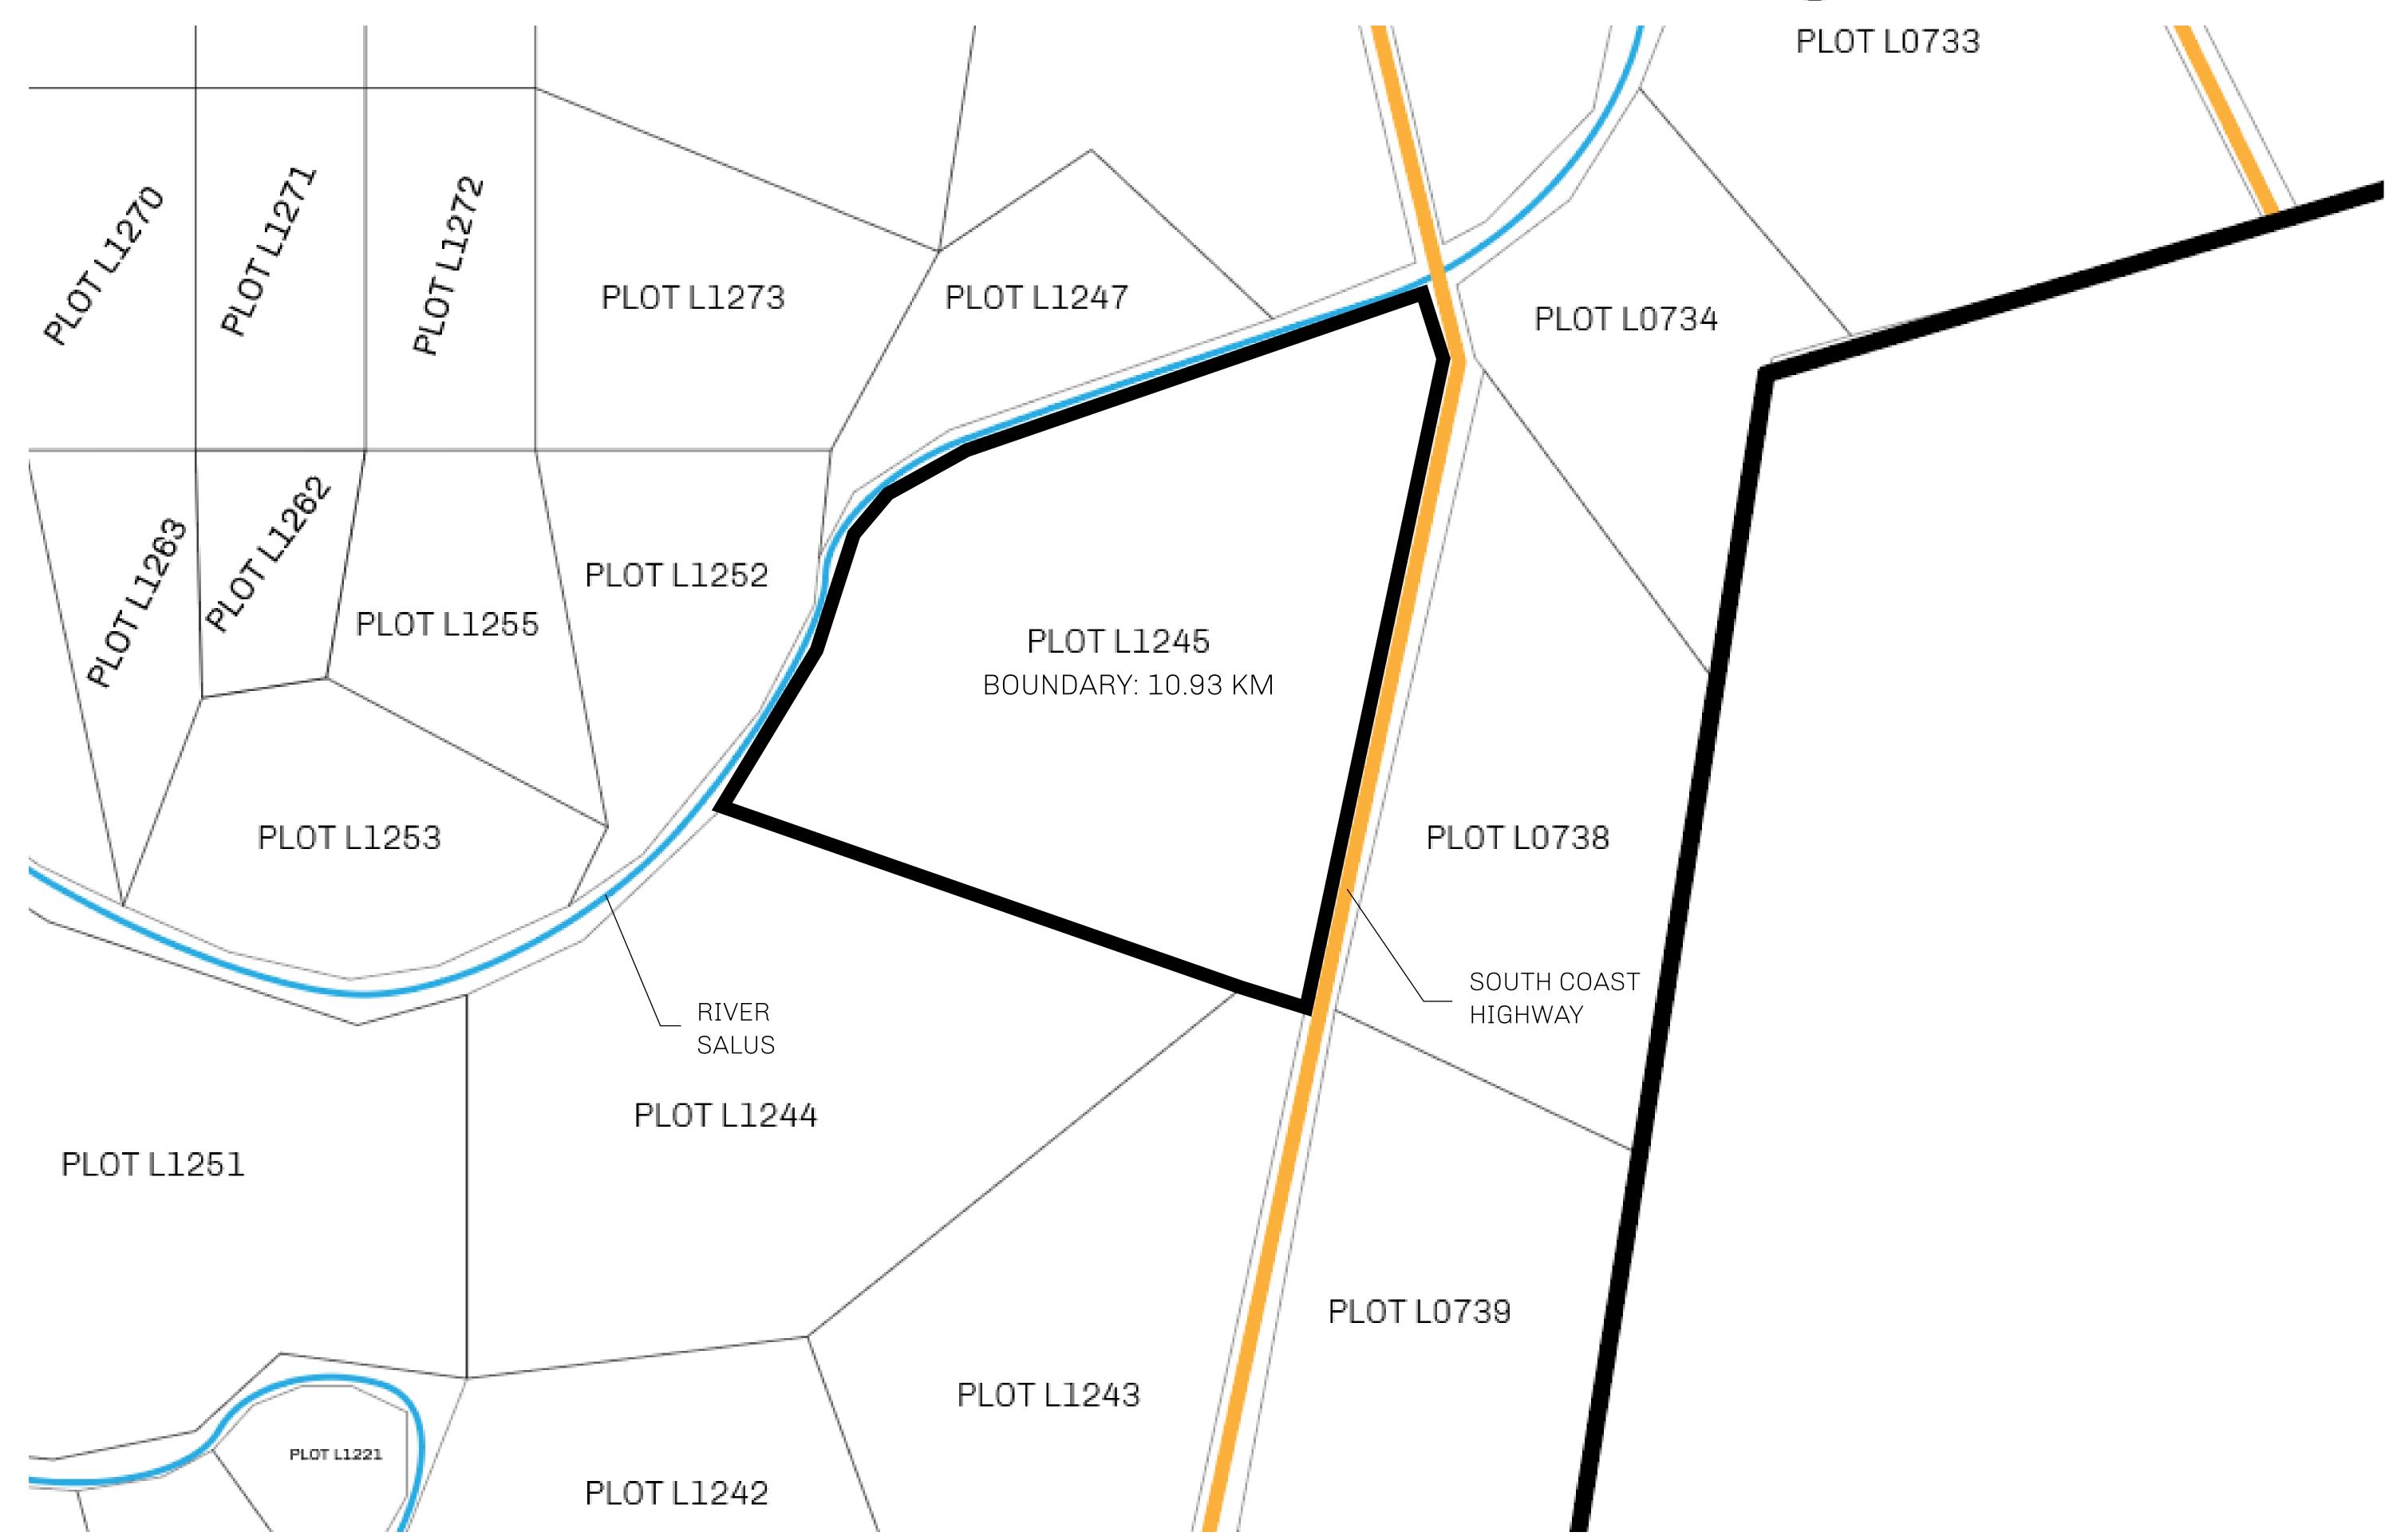

## GEOGRAPHY

COASTLINE 462.64 KM (287.47 MILES)

OCEAN, ROYAUME DE SATOSHI, X BY SL & TERRITORIO LTT ST BORDERS

HIGHEST POINT MOUNT ARES +8120 M

LOWEST POINT NFT PORT 0 M

PLOTS 2284 SCALE 1:50000

PLOT L1245-041021

## H.M. LNFT Land Registry

L1245-041021

TITLE NUMBER

ADMINISTRATIVE AREA

THE GREAT EMPIRE

**04 October 2021** ISSUED

SCALE **1/50000** 

OWNER ENTITLEMENT