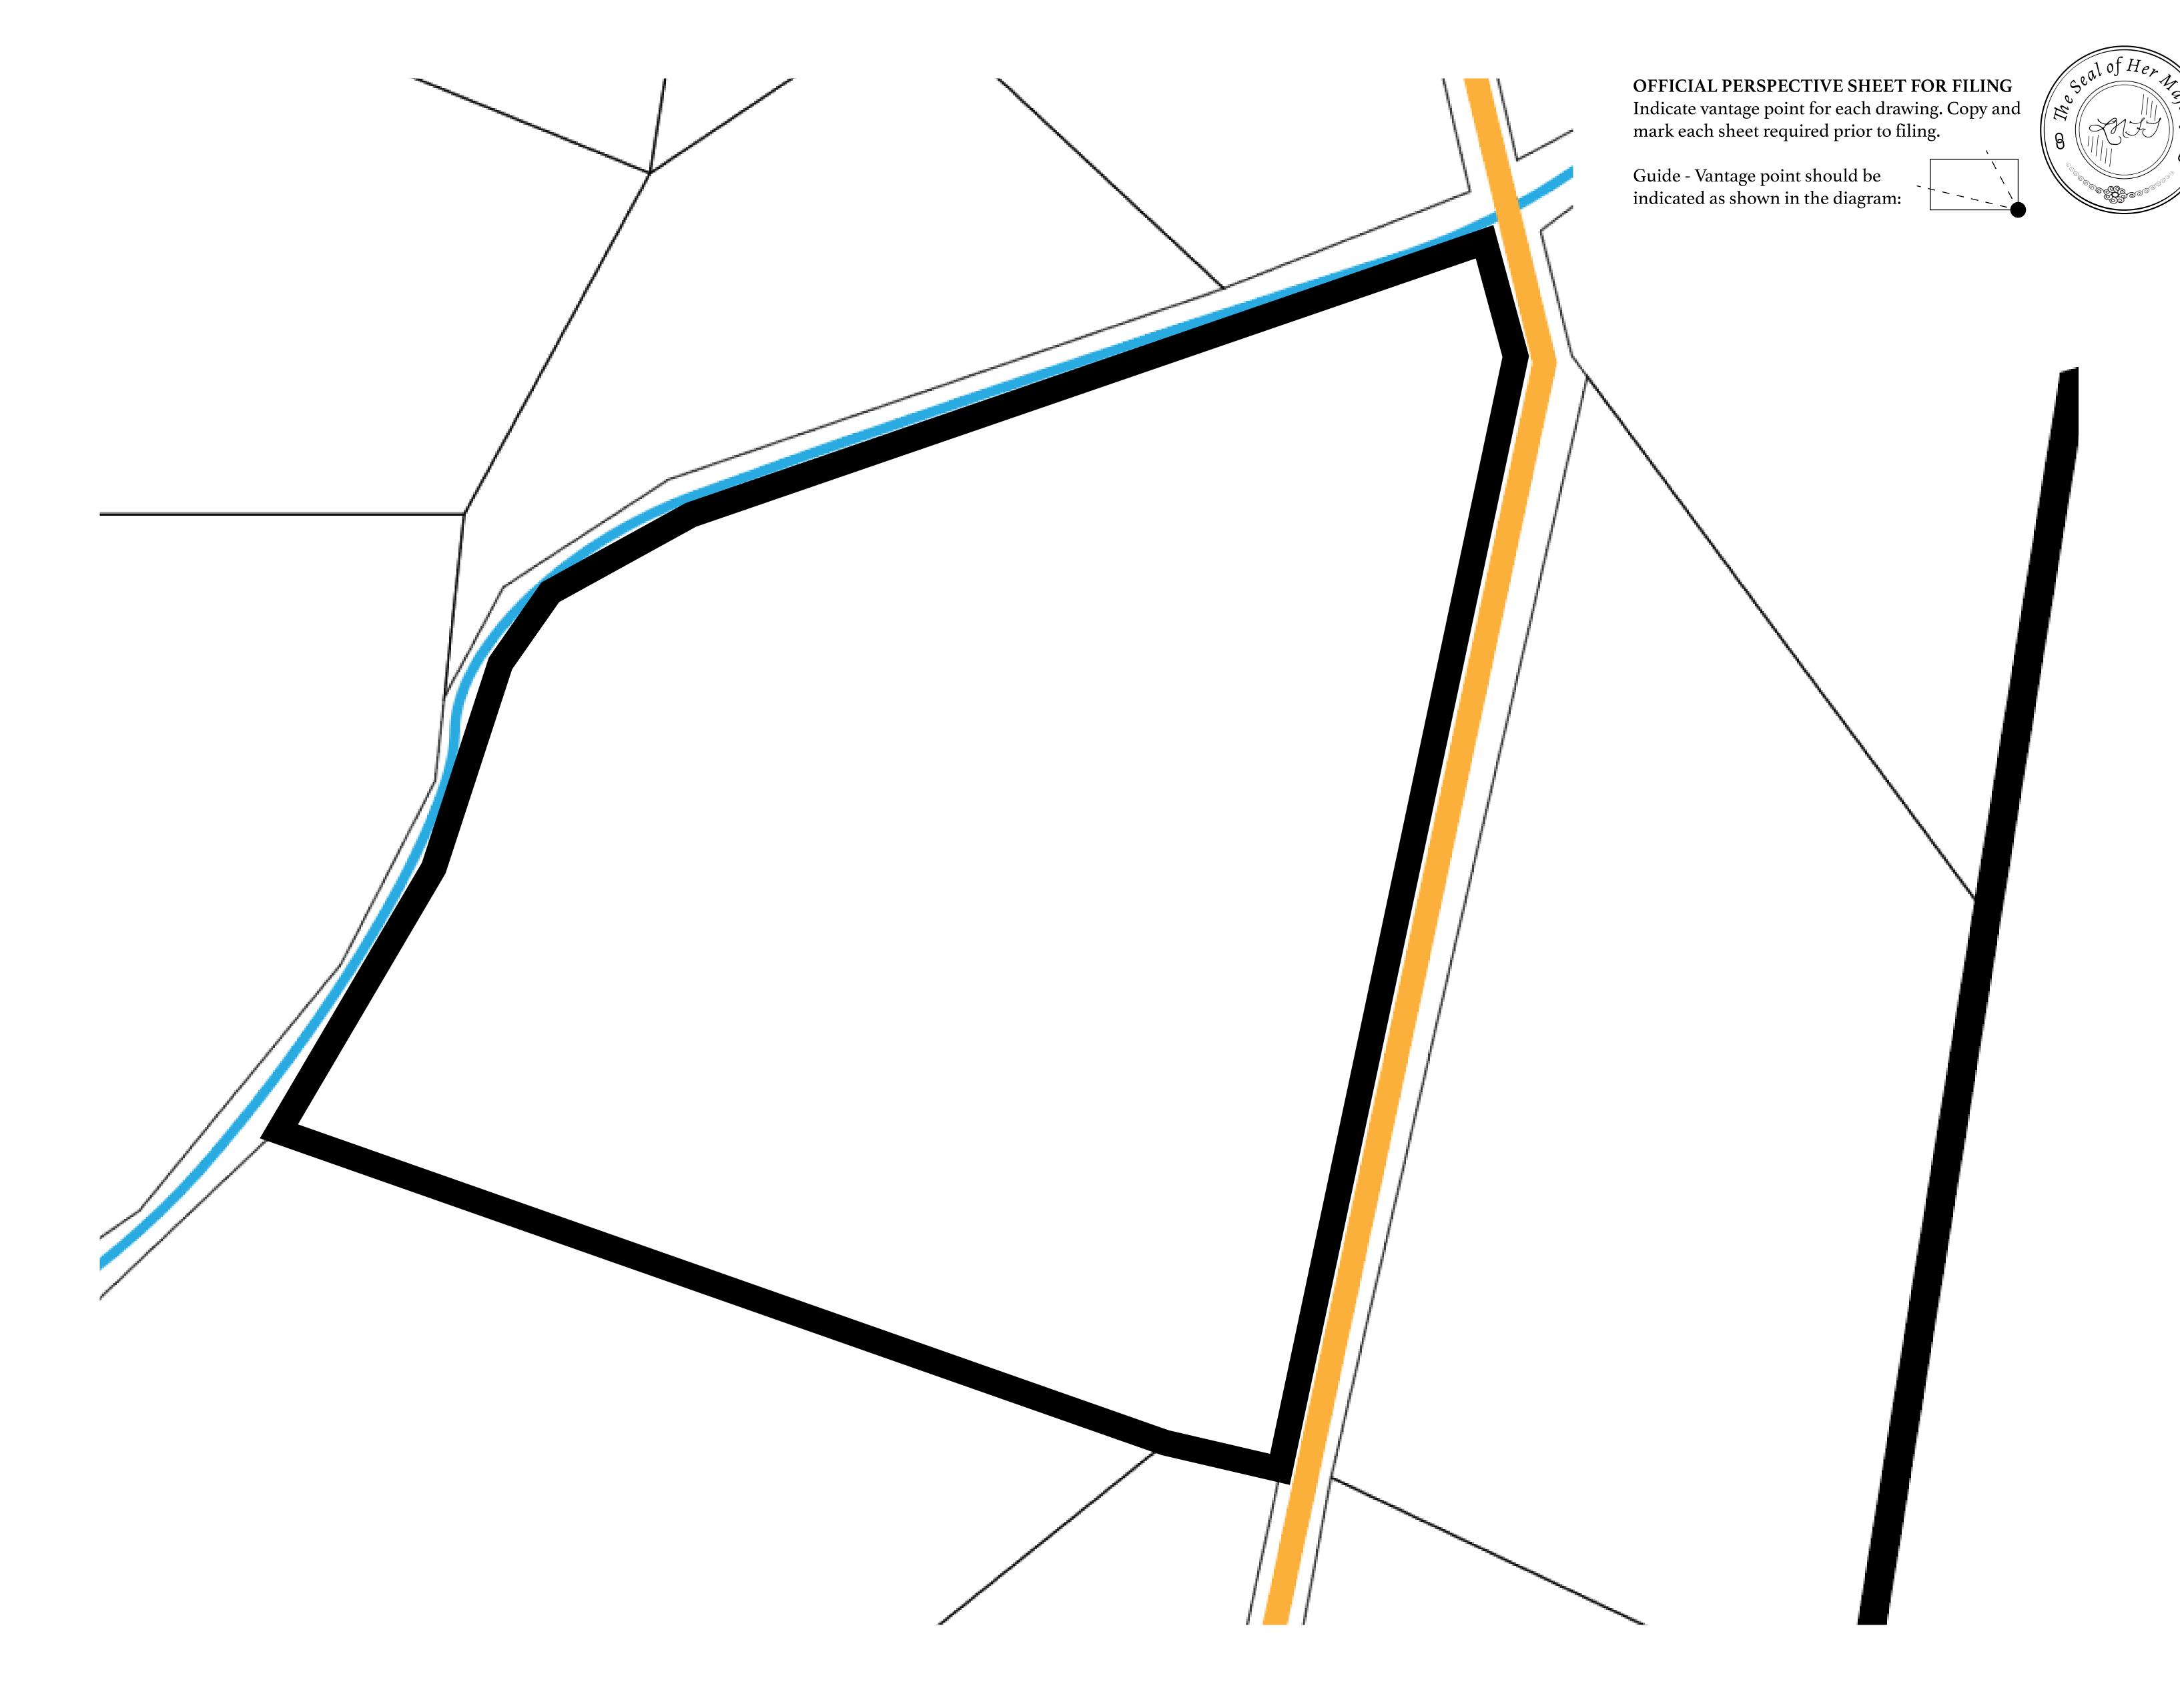

## GEOGRAPHY

COASTLINE 462.64 KM (287.47 MILES)

OCEAN, ROYAUME DE SATOSHI, X BY SL & TERRITORIO LTT ST BORDERS

HIGHEST POINT MOUNT ARES +8120 M

LOWEST POINT NFT PORT 0 M

PLOTS 2284 SCALE 1:50000

PLOT L1245-041021

## H.M. LNFT Land Registry

L1245-041021

TITLE NUMBER

ADMINISTRATIVE AREA

THE GREAT EMPIRE

**04 October 2021** ISSUED

SCALE **1/50000** 

OWNER ENTITLEMENT