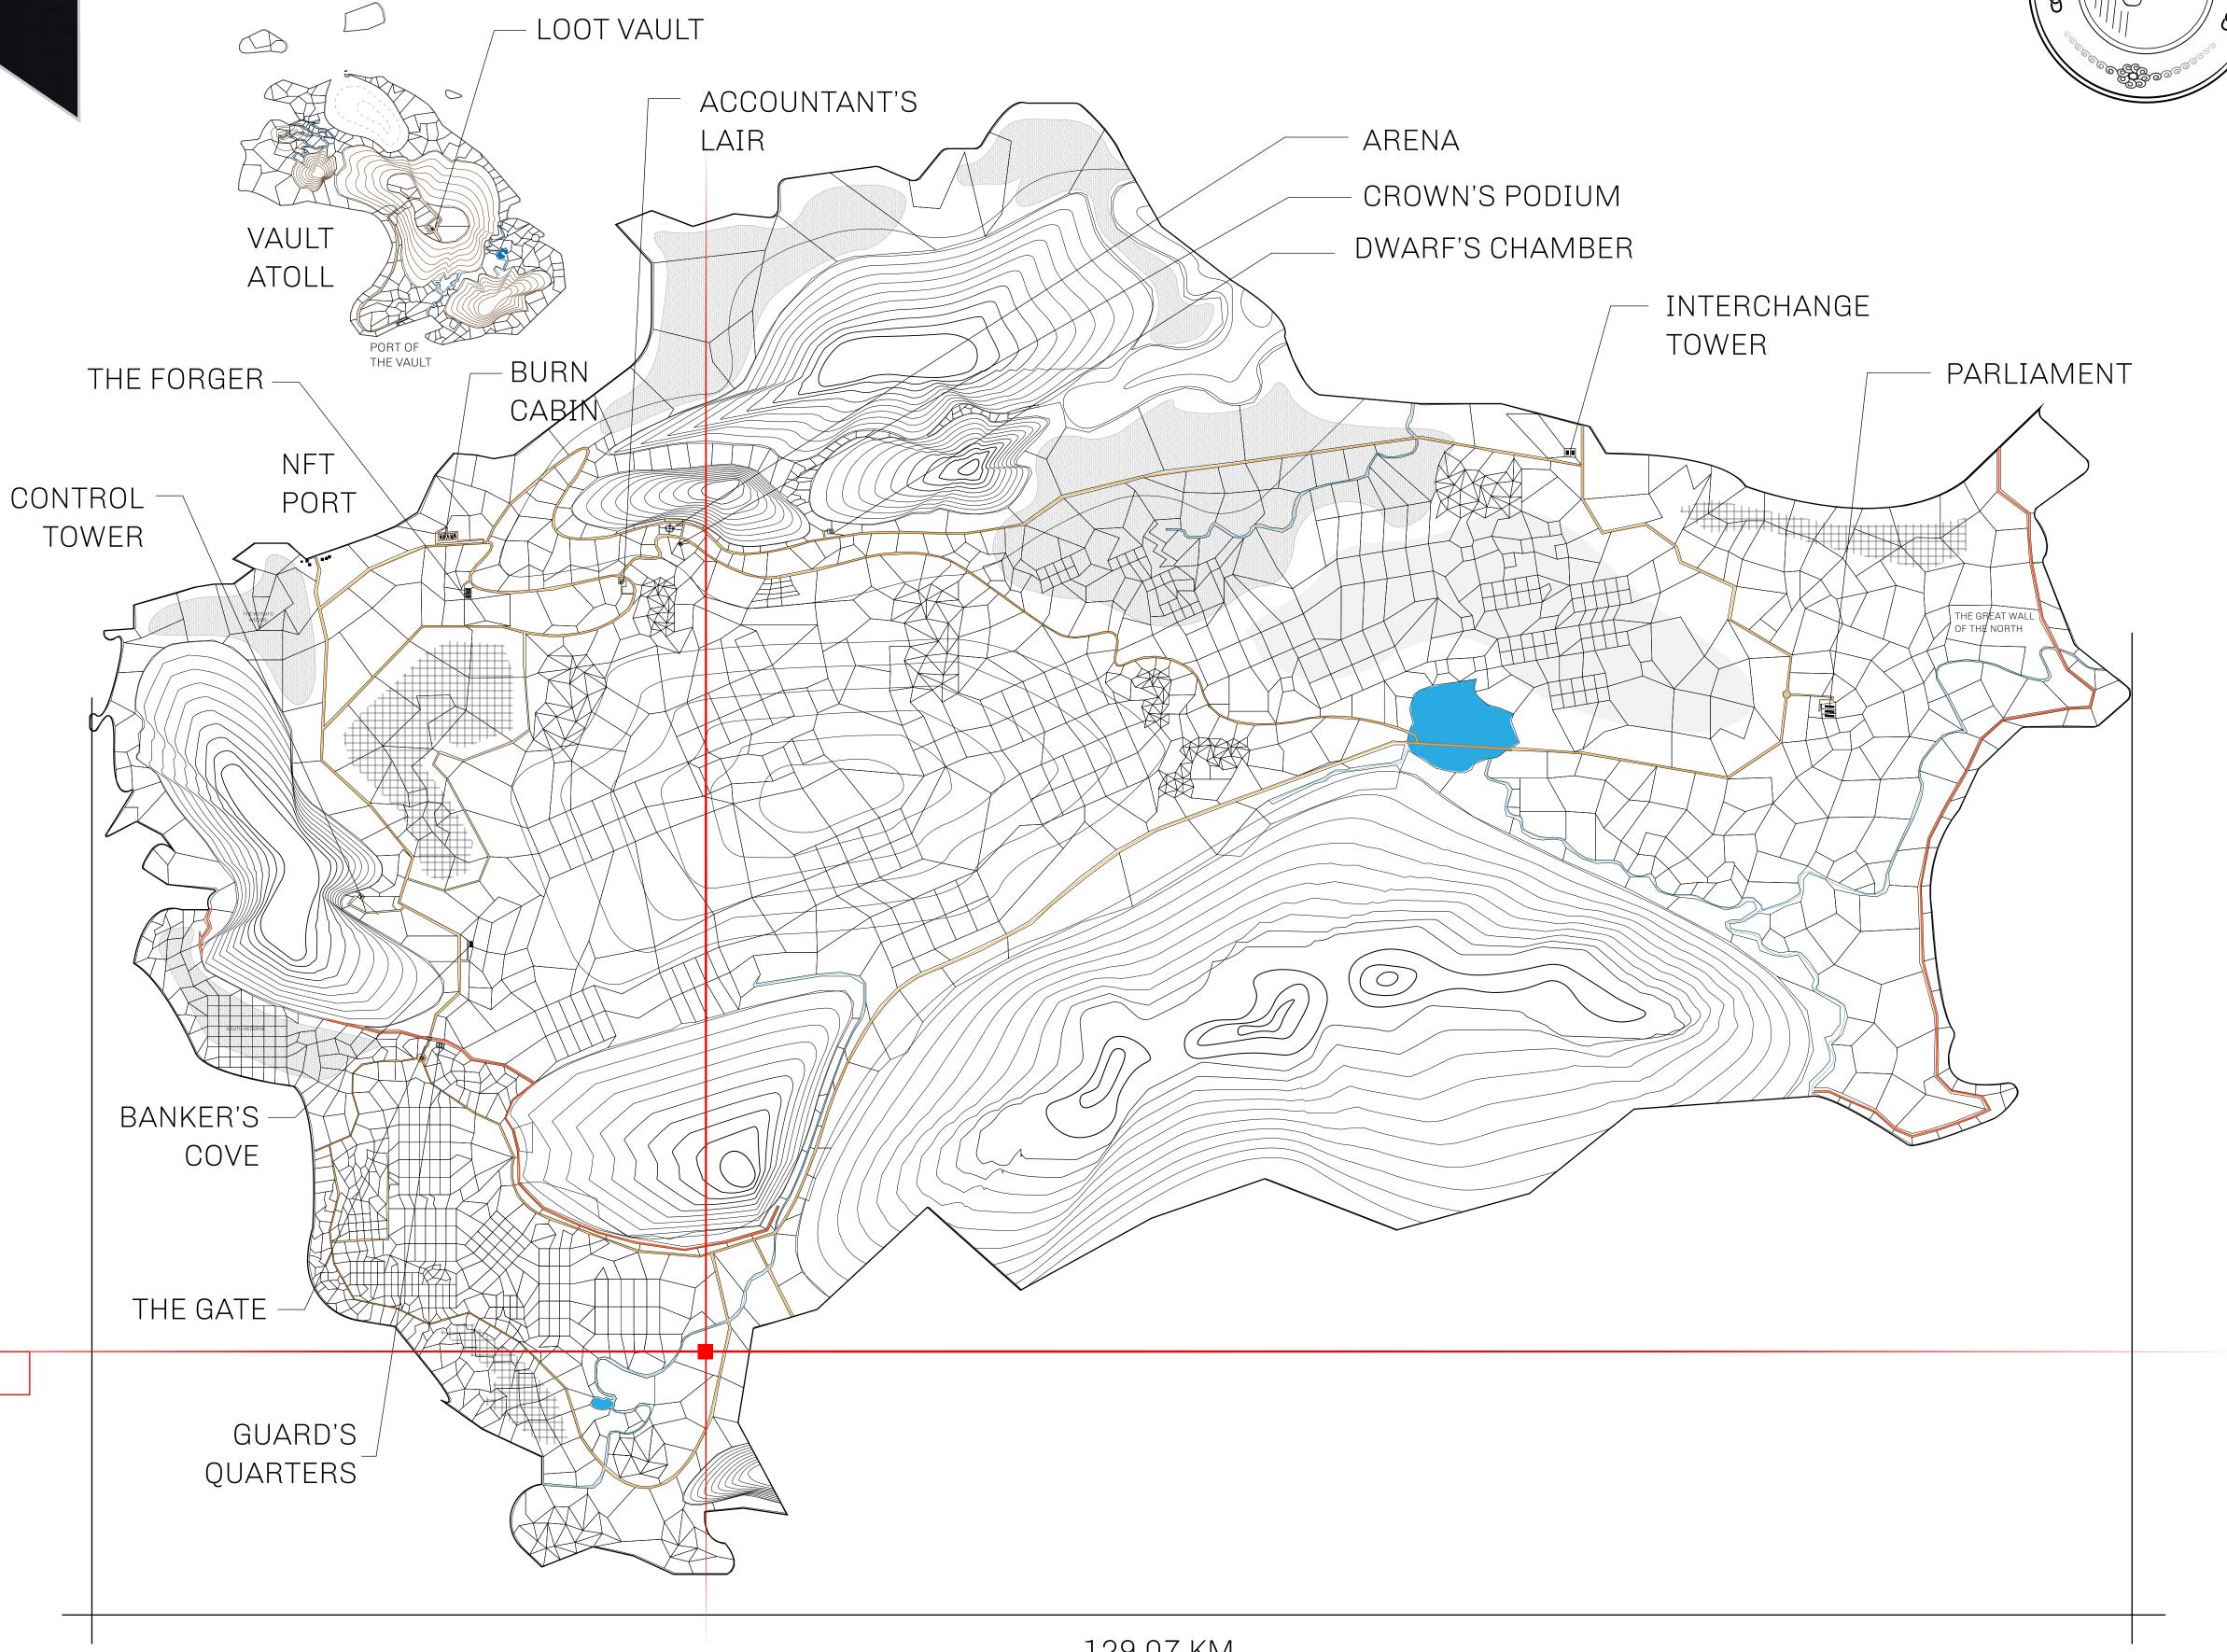

## HER MAJESTY'S GATED WORLD

As an economic and ruling powerhouse, the Great Empire controls the issuance and trade of BUN, LTT, and USDC reward credits. Decisions by its sitting parliamentarians affect Loot NFT World. Following the last war, border controls are tight and only invitees can enter. Each Sunday, all eyes focus on the Arena and the Crown's Podium, where battle-bidding auctions rage. The battle pit is not for the fainthearted and strategy plays a crucial role in winning.

## GEOGRAPHY

COASTLINE 462.64 KM (287.47 MILES)

OCEAN, ROYAUME DE SATOSHI, X BY SL & TERRITORIO LTT ST BORDERS

HIGHEST POINT MOUNT ARES +8120 M

LOWEST POINT NFT PORT 0 M

PLOTS 2284 SCALE 1:50000

PLOT L1245-041021

## H.M. LNFT Land Registry

L1245-041021

TITLE NUMBER

ADMINISTRATIVE AREA

THE GREAT EMPIRE

**04 October 2021** ISSUED

SCALE **1/50000** 

OWNER ENTITLEMENT