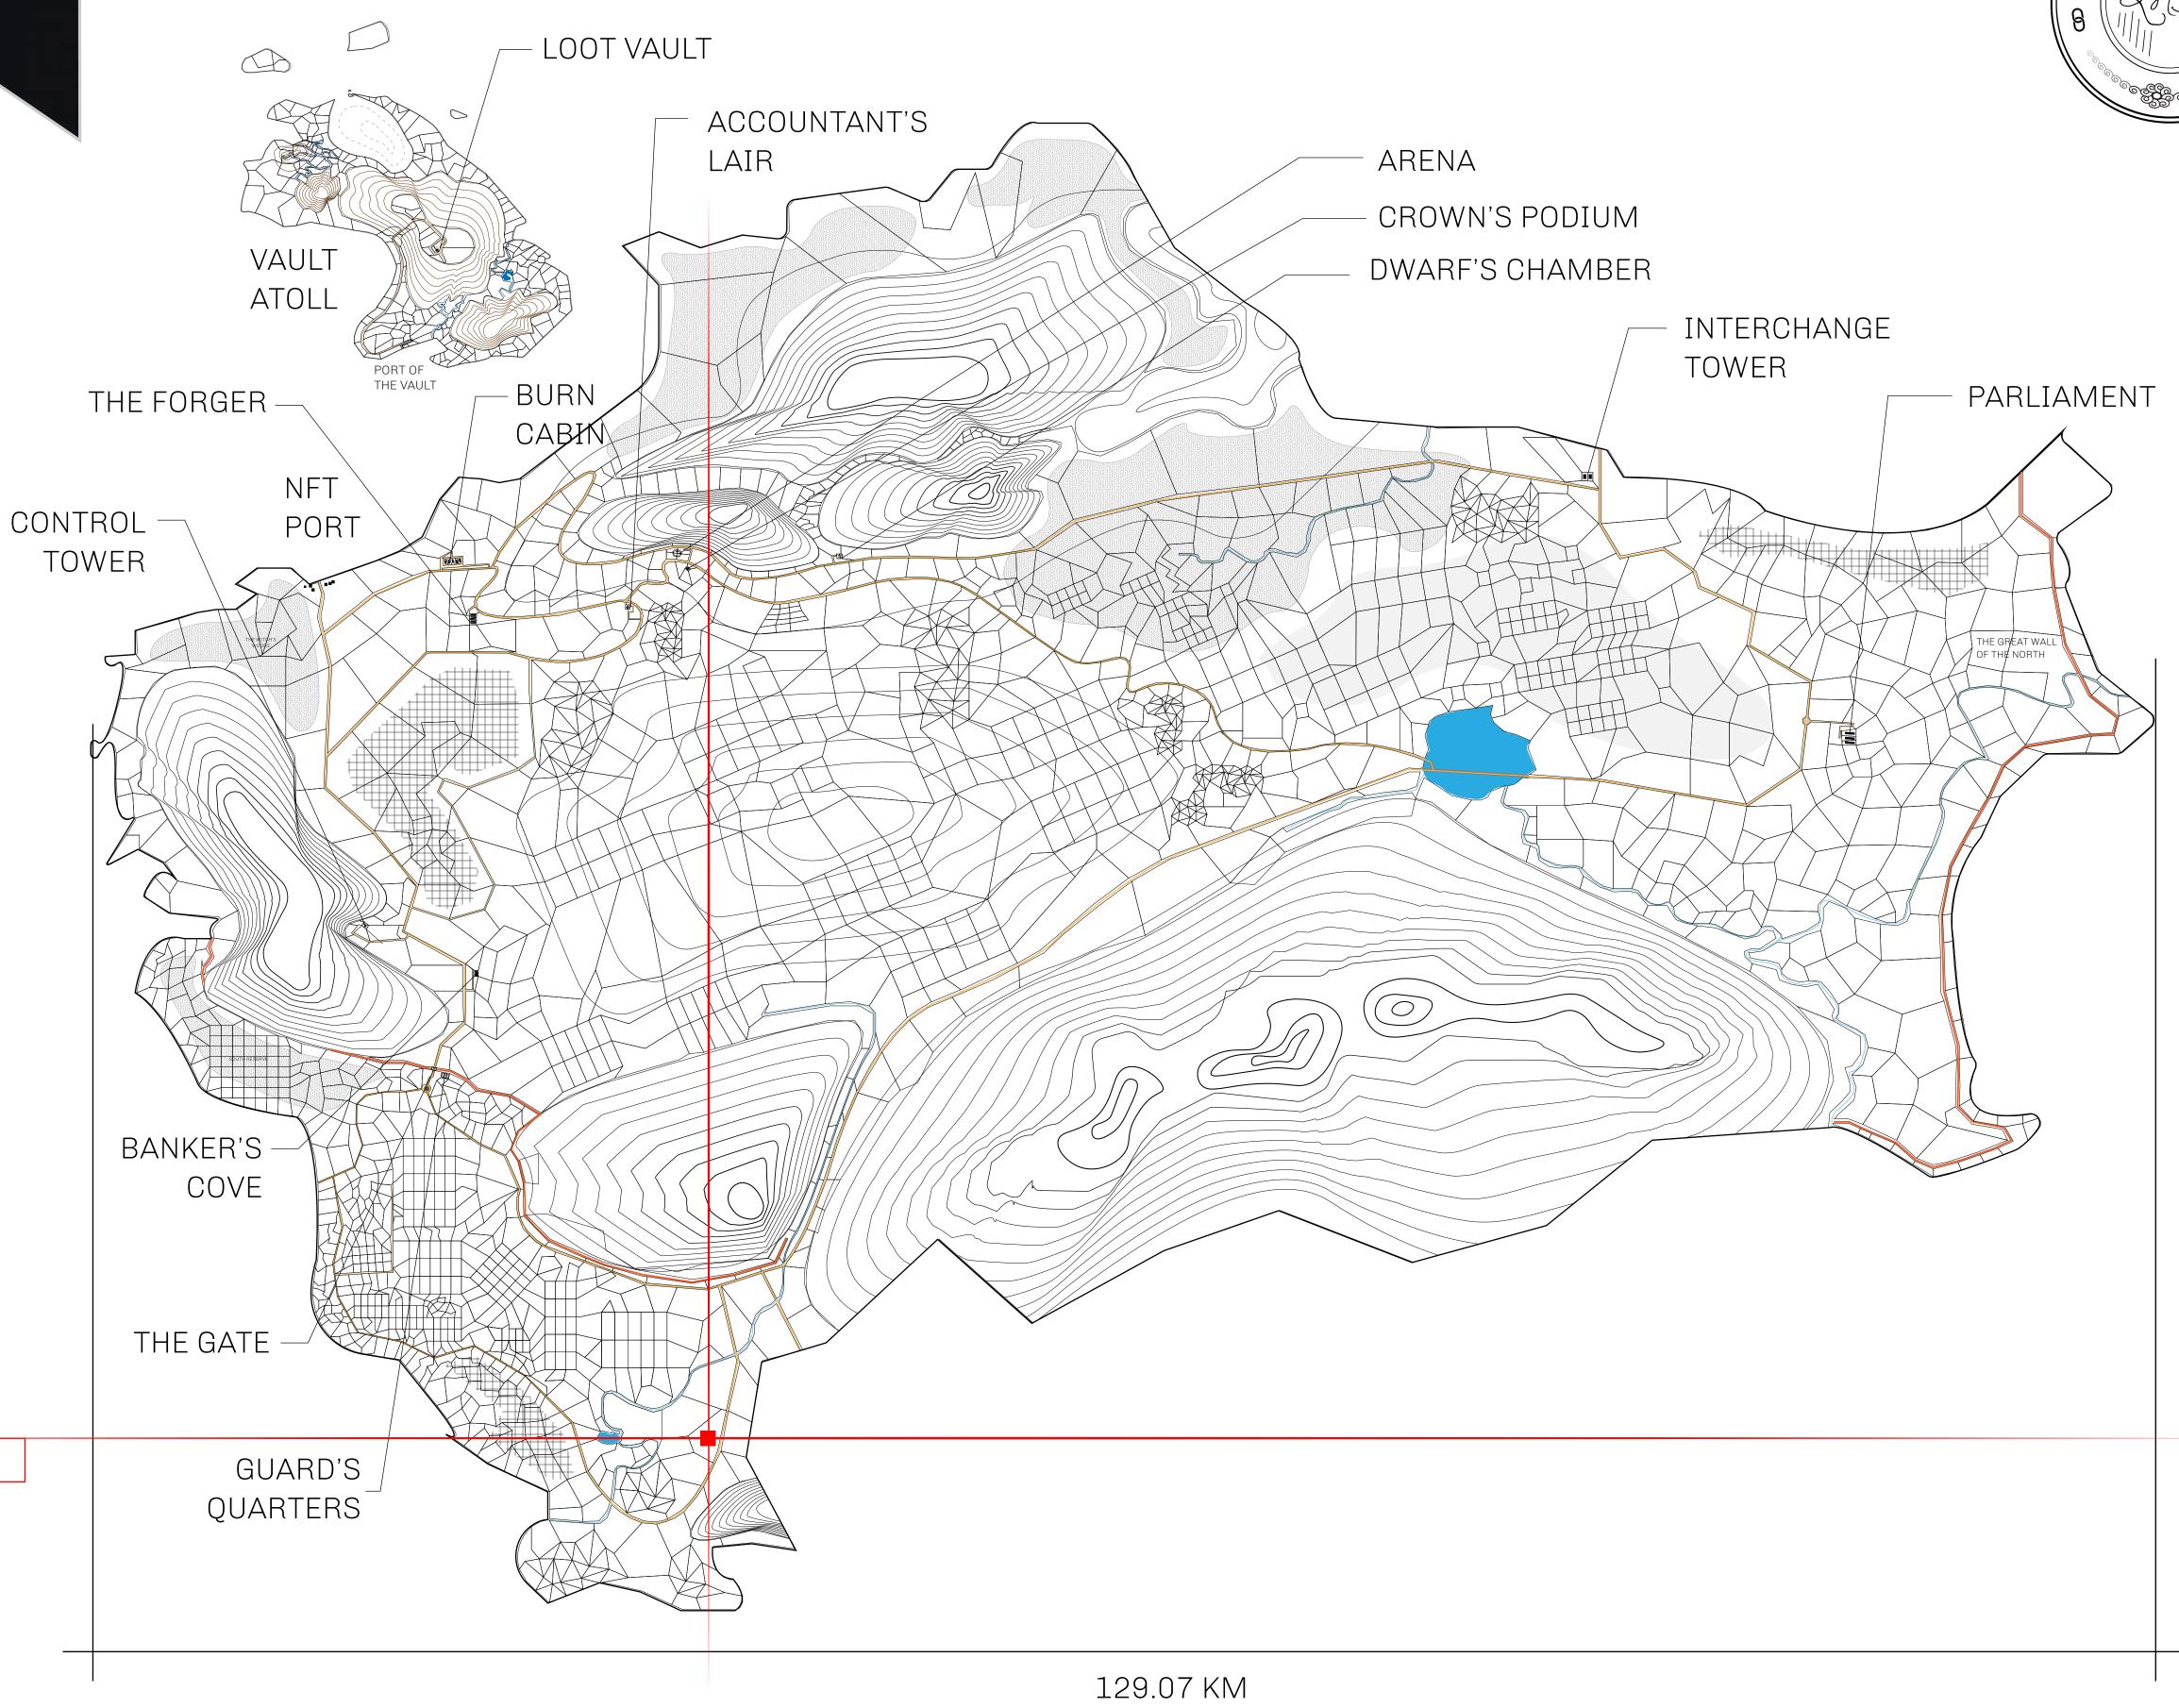

## HER MAJESTY'S GATED WORLD

As an economic and ruling powerhouse, the Great Empire controls the issuance and trade of BUN, LTT, and USDC reward credits. Decisions by its sitting parliamentarians affect Loot NFT World. Following the last war, border controls are tight and only invitees can enter. Each Sunday, all eyes focus on the Arena and the Crown's Podium, where battle-bidding auctions rage. The battle pit is not for the fainthearted and strategy plays a crucial role in winning.

## GEOGRAPHY

COASTLINE 462.64 KM (287.47 MILES)

BORDERS OCEAN, ROYAUME DE SATOSHI, X BY SL & TERRITORIO LTT ST

HIGHEST POINT MOUNT ARES +8120 M

LOWEST POINT NFT PORT 0 M

PLOTS 2284 SCALE 1:50000

## H.M. LNFT Land Registry

L1243-041021

TITLE NUMBER

ADMINISTRATIVE AREA

THE GREAT EMPIRE

ISSUED **04 October 2021** 

SCALE 1/50000

OWNER ENTITLEMENT