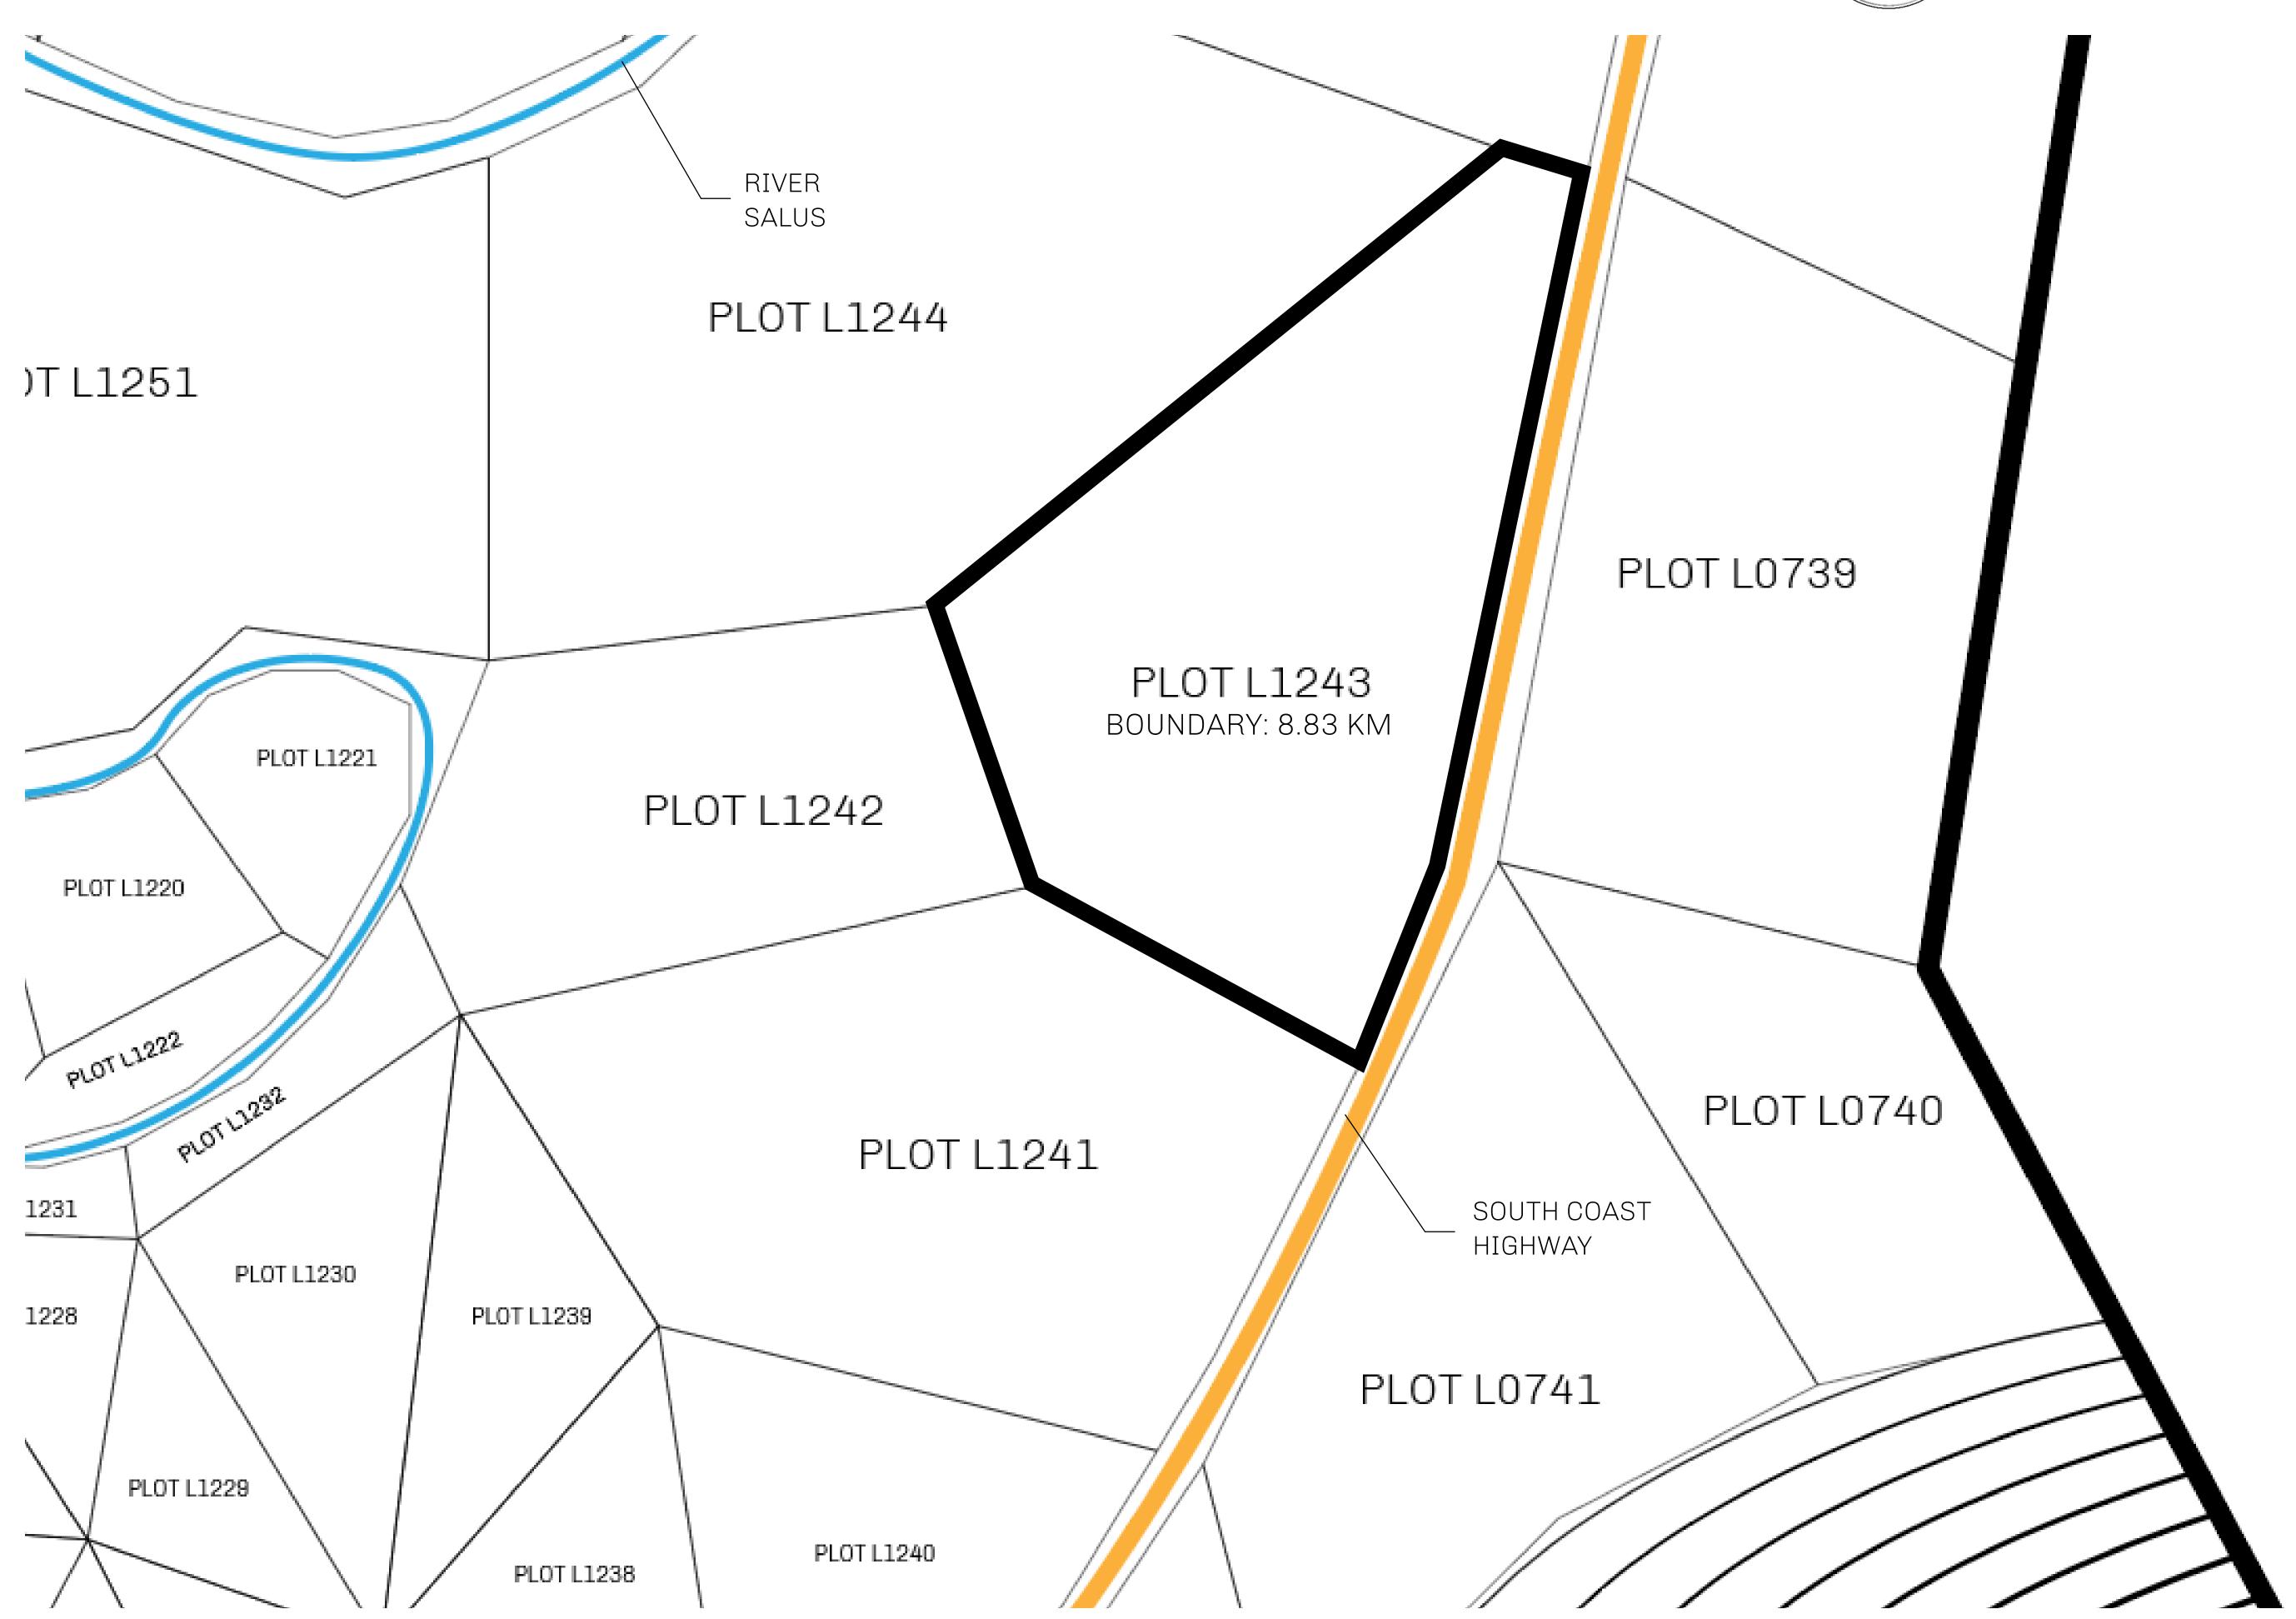

## LOOT NFT WORLD

PLOT L1243-041021

## H.M. LNFT Land Registry

L1243-041021

TITLE NUMBER

ADMINISTRATIVE AREA

THE GREAT EMPIRE

ISSUED **04 October 2021** 

SCALE 1/50000

OWNER ENTITLEMENT