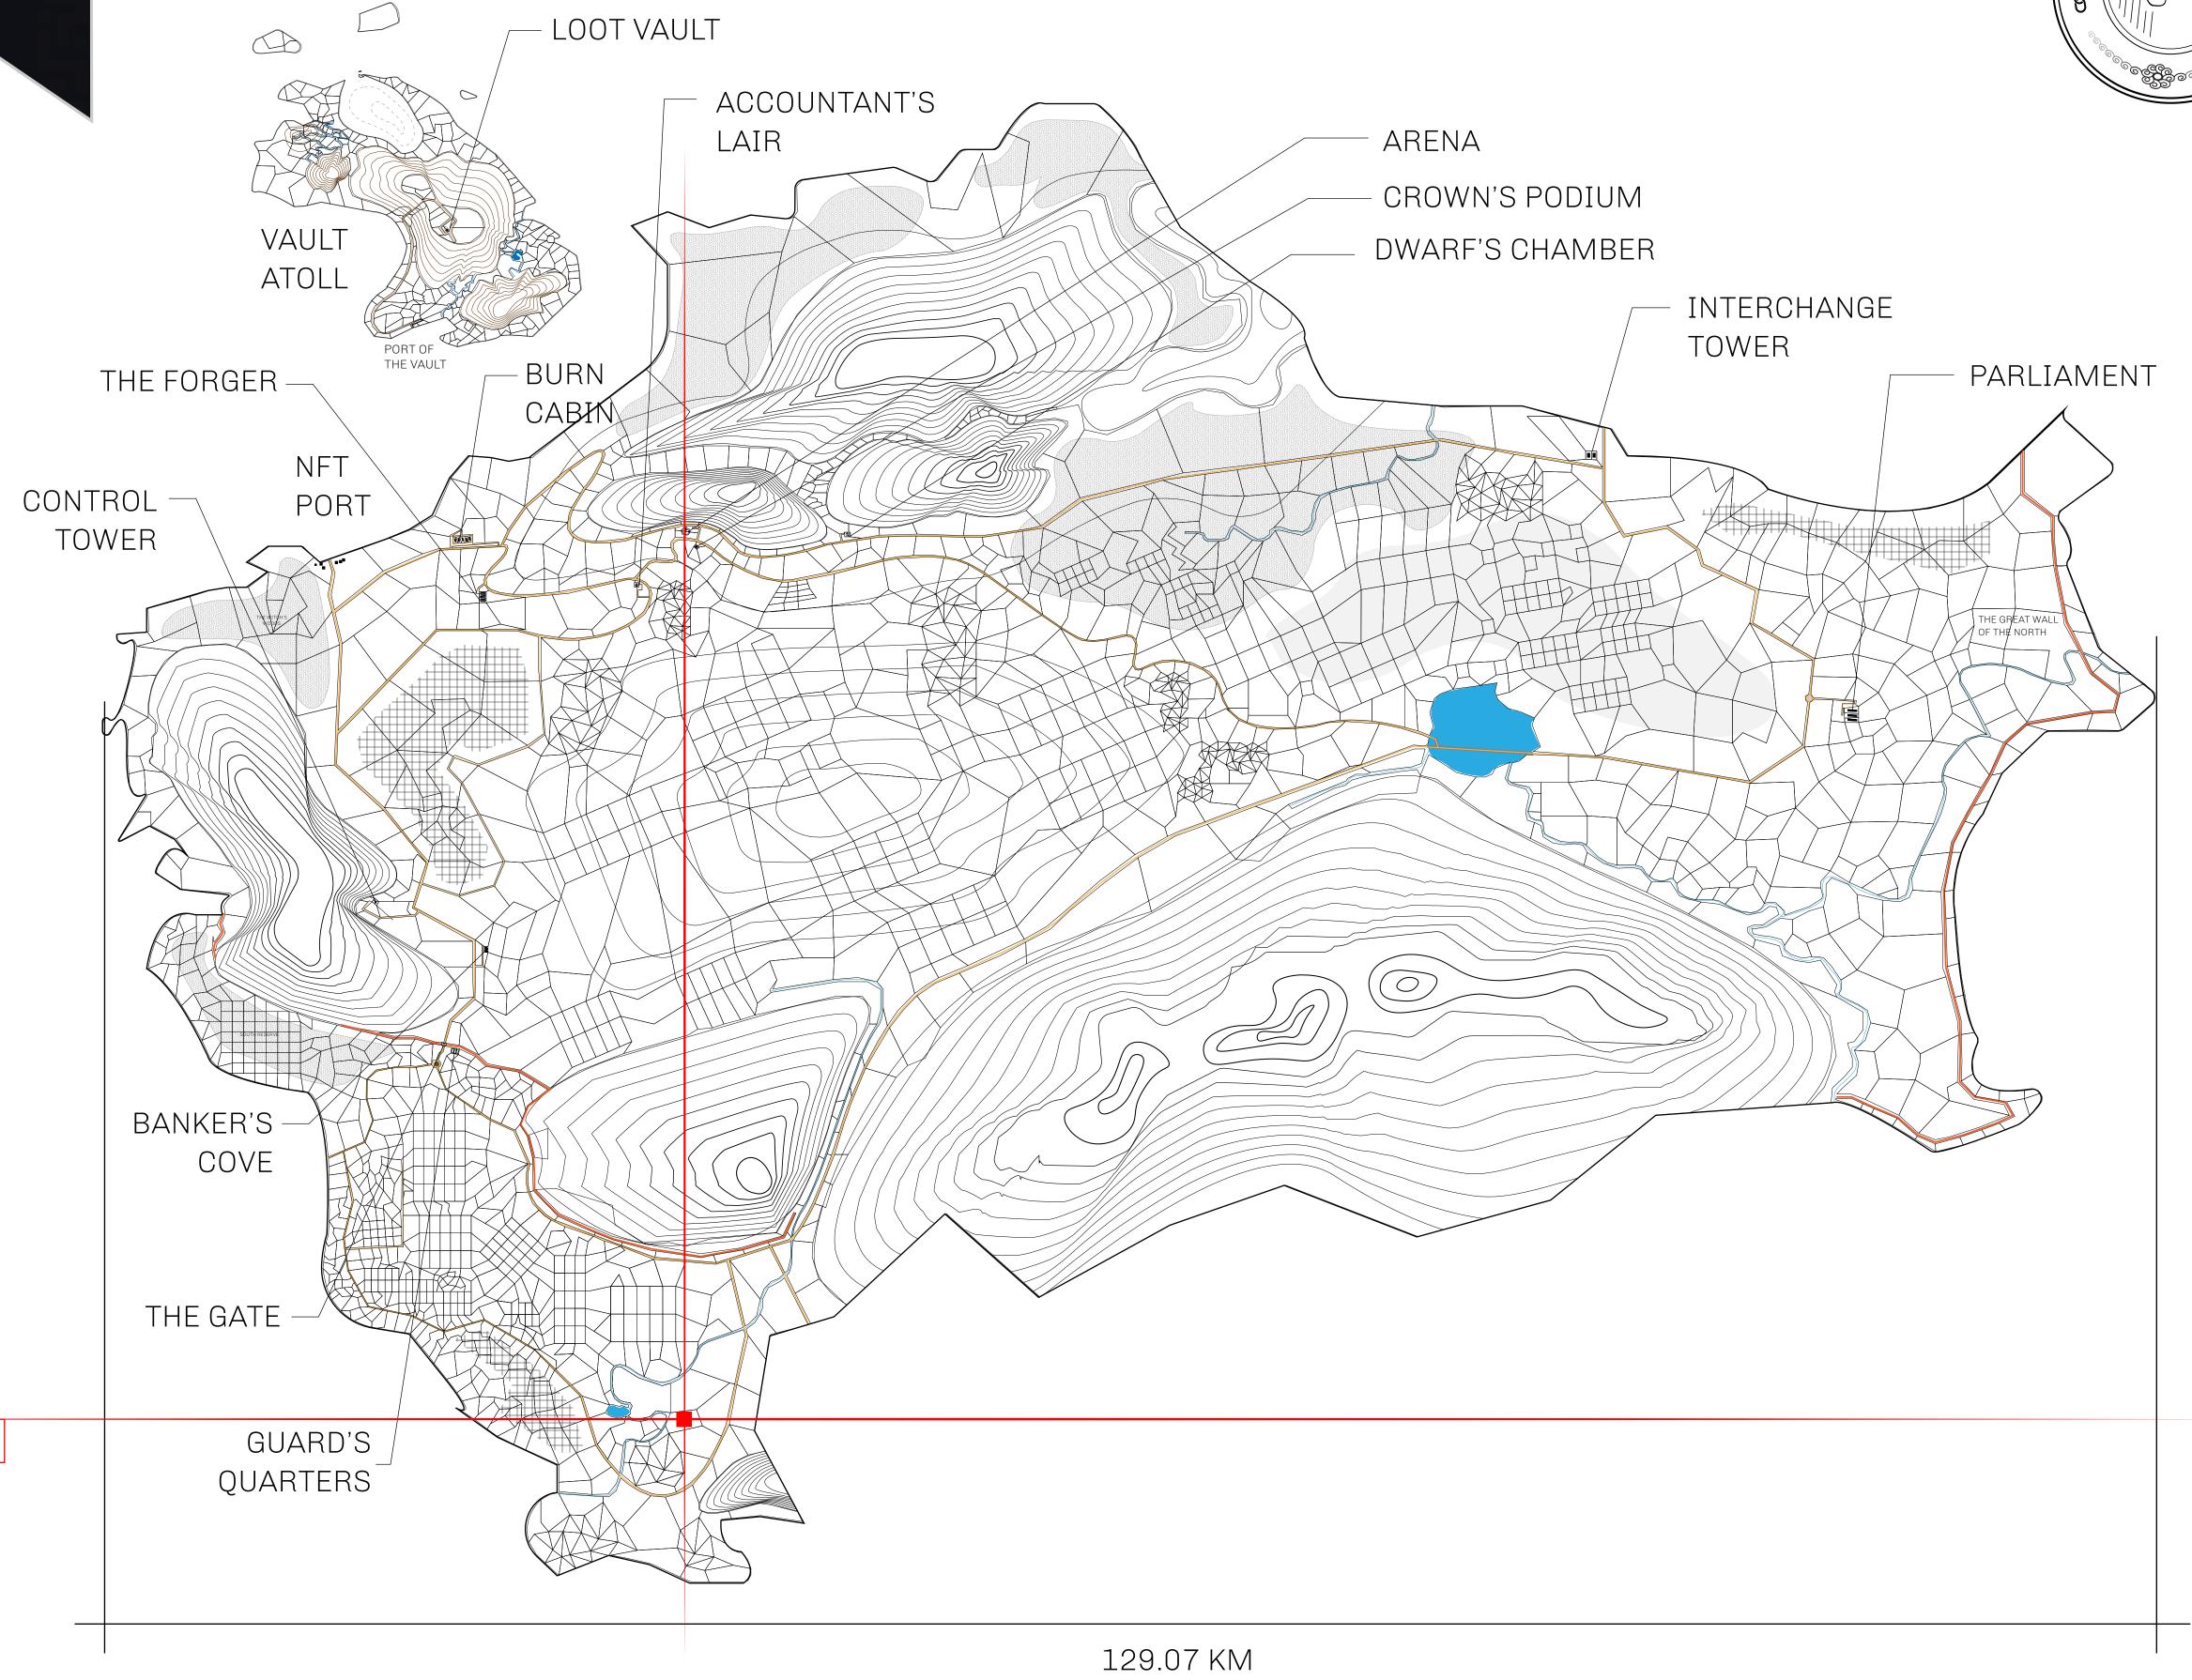

## HER MAJESTY'S GATED WORLD

As an economic and ruling powerhouse, the Great Empire controls the issuance and trade of BUN, LTT, and USDC reward credits. Decisions by its sitting parliamentarians affect Loot NFT World. Following the last war, border controls are tight and only invitees can enter. Each Sunday, all eyes focus on the Arena and the Crown's Podium, where battle-bidding auctions rage. The battle pit is not for the fainthearted and strategy plays a crucial role in winning.

## GEOGRAPHY

COASTLINE 462.64 KM (287.47 MILES)

BORDERS OCEAN, ROYAUME DE SATOSHI, X BY SL & TERRITORIO LTT ST

HIGHEST POINT MOUNT ARES +8120 M

LOWEST POINT NFT PORT 0 M

PLOTS 2284 SCALE 1:50000

## H.M. LNFT Land Registry ADMINISTRATIVE AREA THE GREAT EMPIRE Type W-GE: Share of 0.3% of all BUN sales based on number of NFT Stories minted (rewarded in Credits); Mint 4 NFT Stories