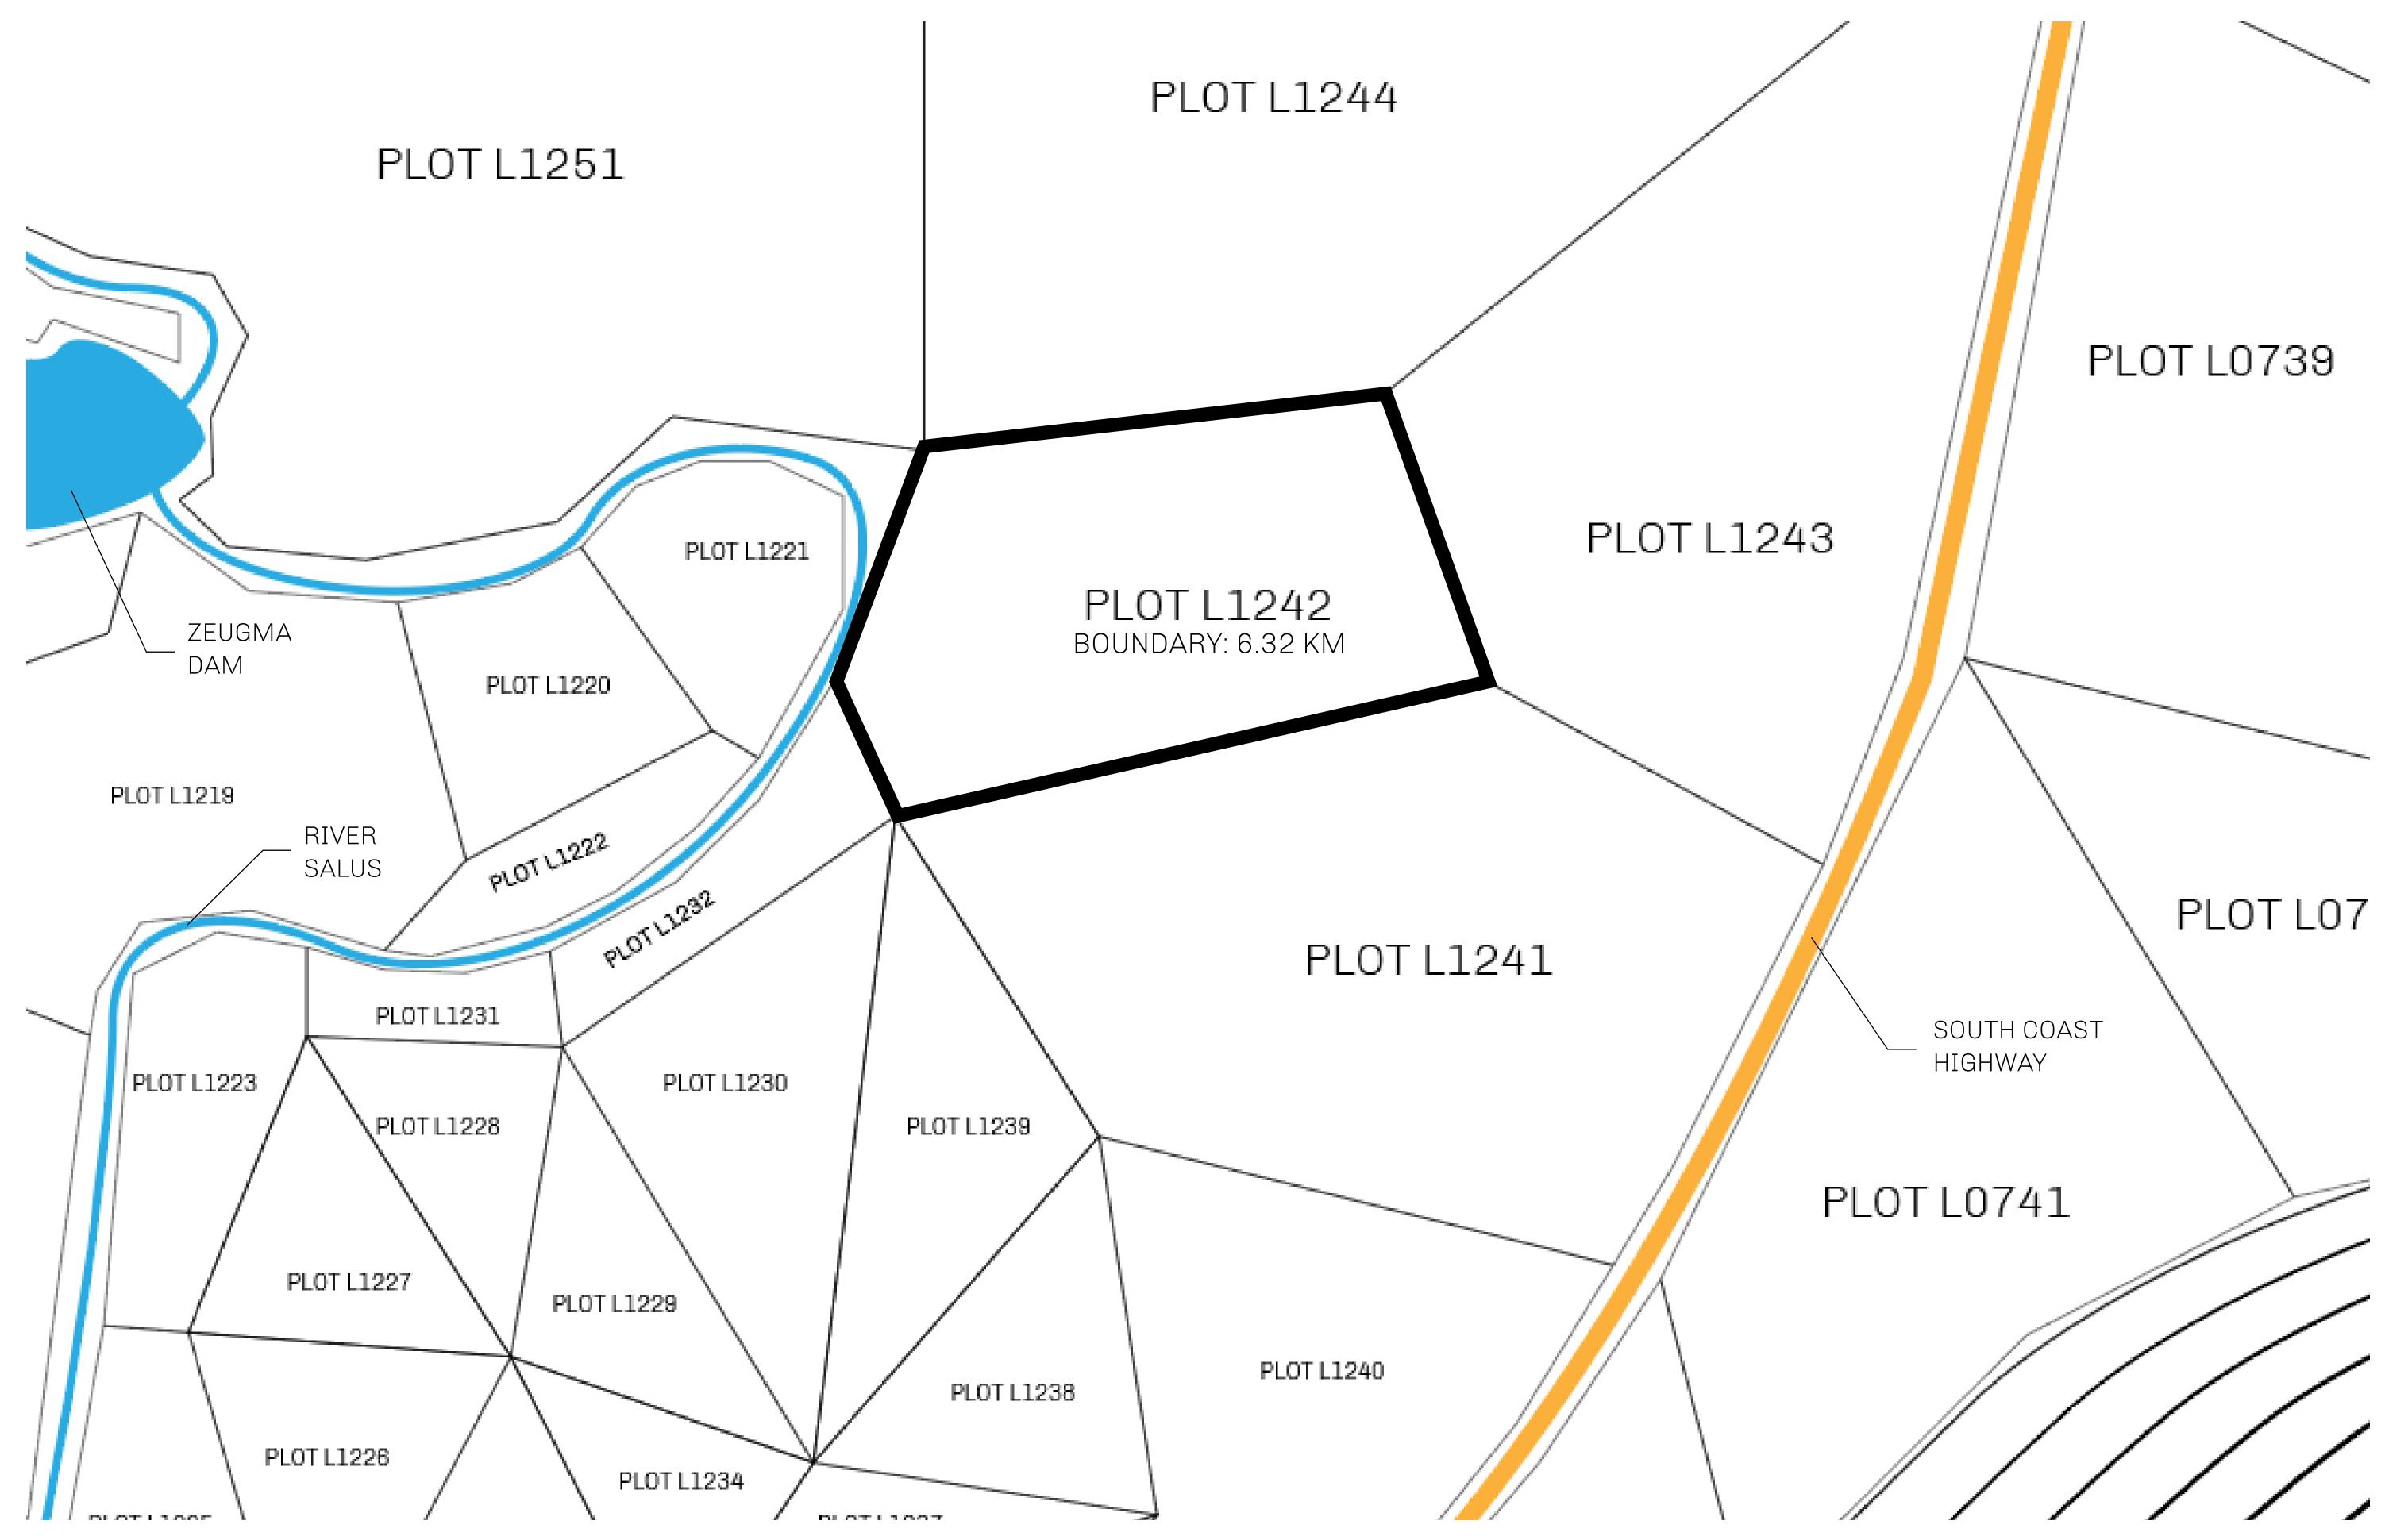

## LOOT NFT WORLD

PLOT L1242-041021

## GEOGRAPHY

COASTLINE 462.64 KM (287.47 MILES)

BORDERS OCEAN, ROYAUME DE SATOSHI, X BY SL & TERRITORIO LTT ST

HIGHEST POINT MOUNT ARES +8120 M

LOWEST POINT NFT PORT 0 M

PLOTS 2284 SCALE 1:50000