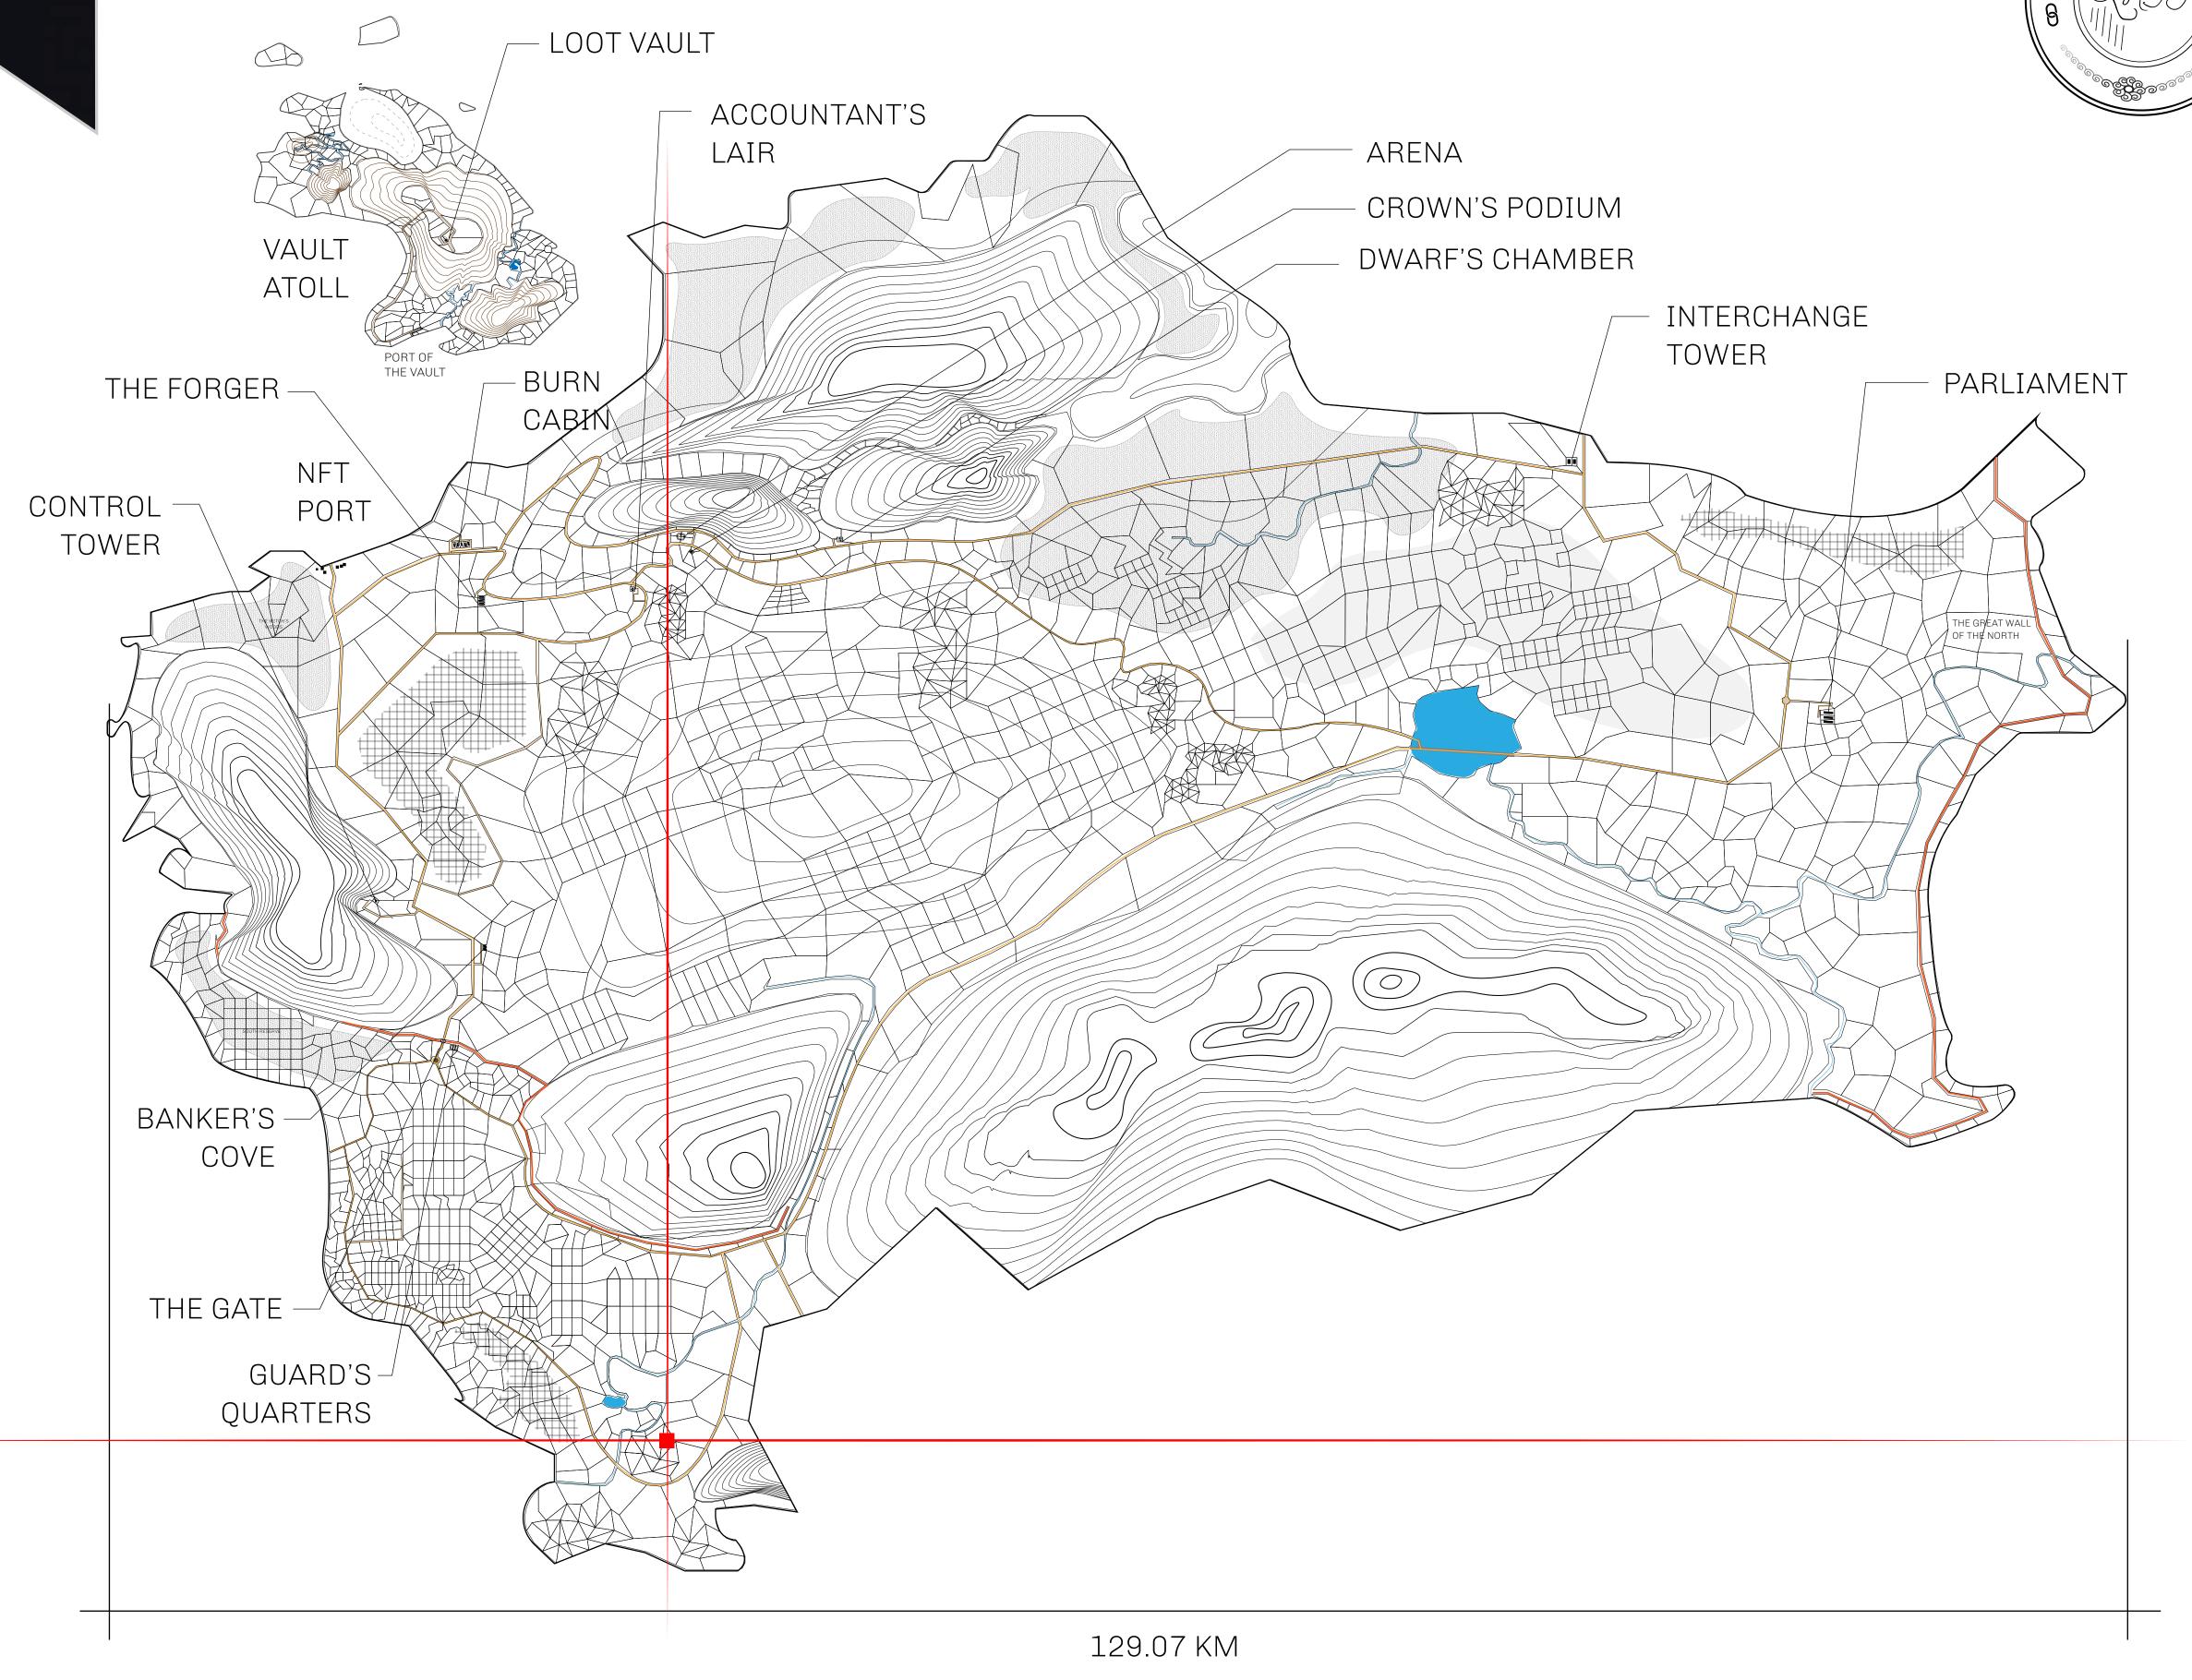

## GEOGRAPHY

COASTLINE 462.64 KM (287.47 MILES)

BORDERS OCEAN, ROYAUME DE SATOSHI, X BY SL & TERRITORIO LTT ST

HIGHEST POINT MOUNT ARES +8120 M

LOWEST POINT NFT PORT 0 M

PLOTS 2284 SCALE 1:50000

## H.M. LNFT Land Registry

L1239-041021

TITLE NUMBER

ADMINISTRATIVE AREA

THE GREAT EMPIRE

ISSUED **04 October 2021** 

SCALE 1/50000

OWNER ENTITLEMENT