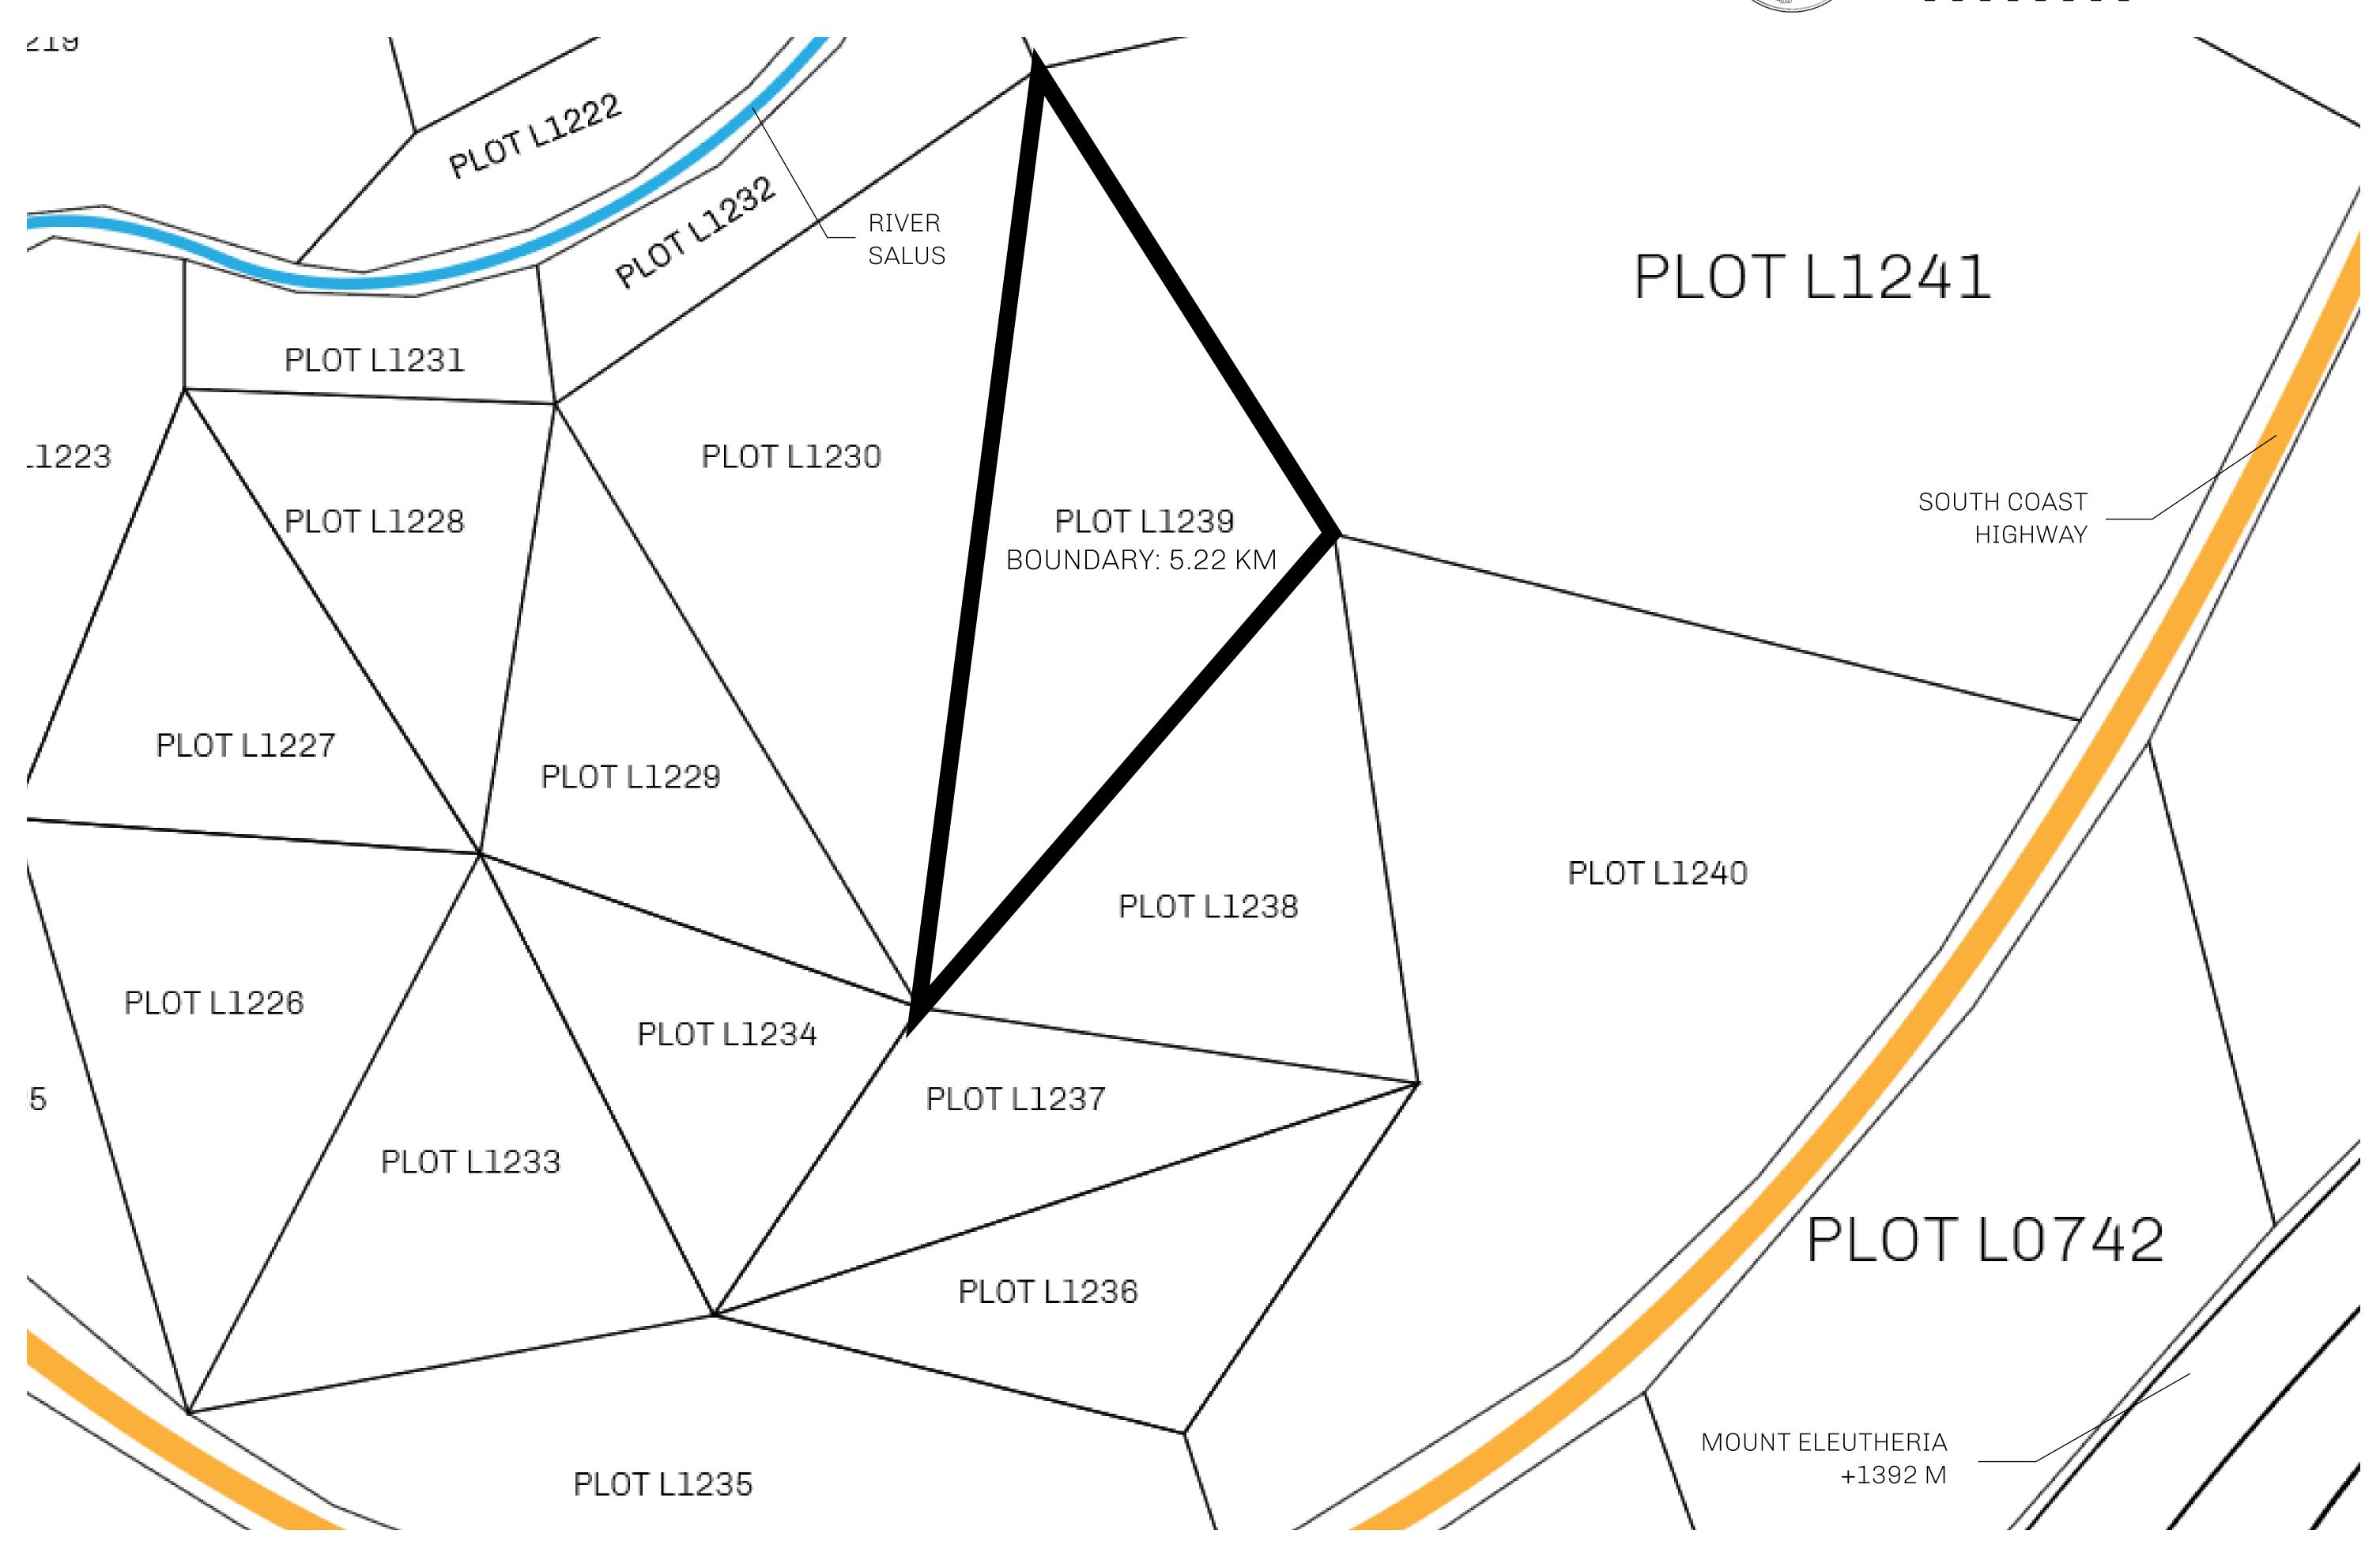

## LOOT NFT WORLD

PLOT L1239-041021

## GEOGRAPHY

COASTLINE 462.64 KM (287.47 MILES)

BORDERS OCEAN, ROYAUME DE SATOSHI, X BY SL & TERRITORIO LTT ST

HIGHEST POINT MOUNT ARES +8120 M

LOWEST POINT NFT PORT 0 M

PLOTS 2284 SCALE 1:50000

## H.M. LNFT Land Registry

L1239-041021

TITLE NUMBER

ADMINISTRATIVE AREA

THE GREAT EMPIRE

ISSUED **04 October 2021** 

SCALE 1/50000

OWNER ENTITLEMENT