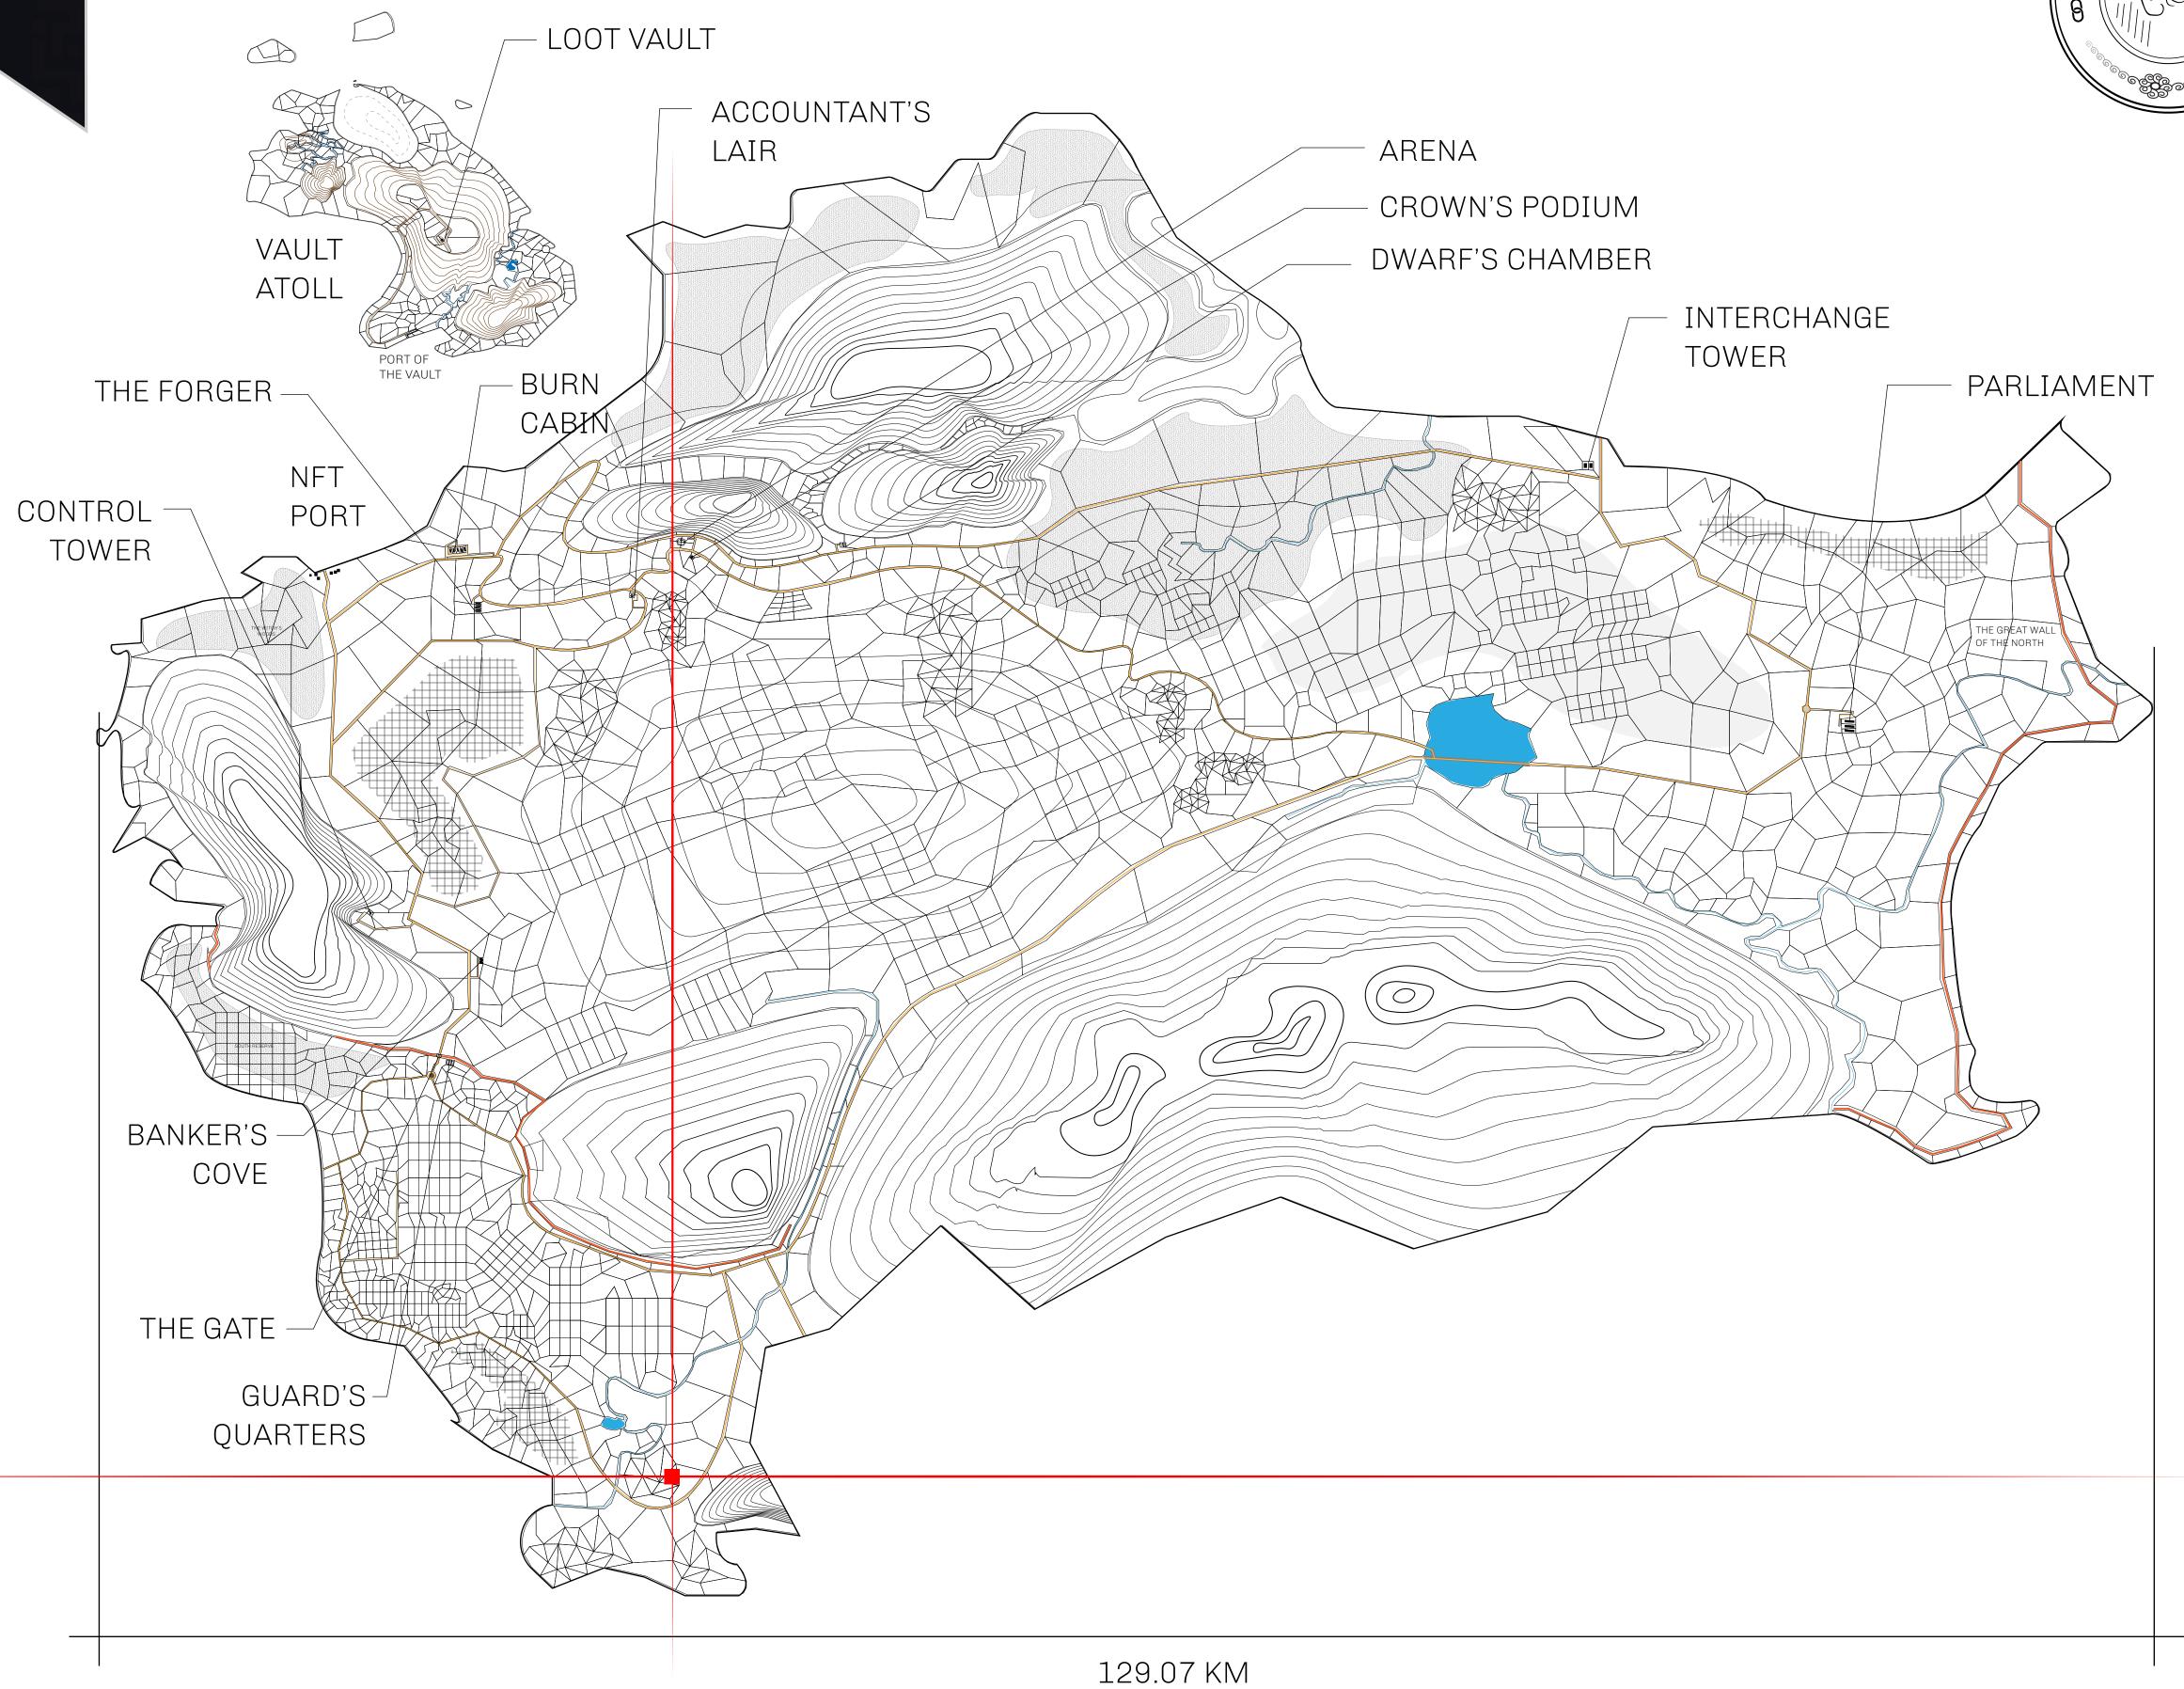

## HER MAJESTY'S GATED WORLD

As an economic and ruling powerhouse, the Great Empire controls the issuance and trade of BUN, LTT, and USDC reward credits. Decisions by its sitting parliamentarians affect Loot NFT World. Following the last war, border controls are tight and only invitees can enter. Each Sunday, all eyes focus on the Arena and the Crown's Podium, where battle-bidding auctions rage. The battle pit is not for the fainthearted and strategy plays a crucial role in winning.

## GEOGRAPHY

COASTLINE 462.64 KM (287.47 MILES)

BORDERS OCEAN, ROYAUME DE SATOSHI, X BY SL & TERRITORIO LTT ST

HIGHEST POINT MOUNT ARES +8120 M

LOWEST POINT NFT PORT 0 M

PLOTS 2284 SCALE 1:50000

## H.M. LNFT Land Registry

L1238-041021

TITLE NUMBER

ADMINISTRATIVE AREA

THE GREAT EMPIRE

ISSUED **04 October 2021** 

SCALE 1/50000

OWNER ENTITLEMENT