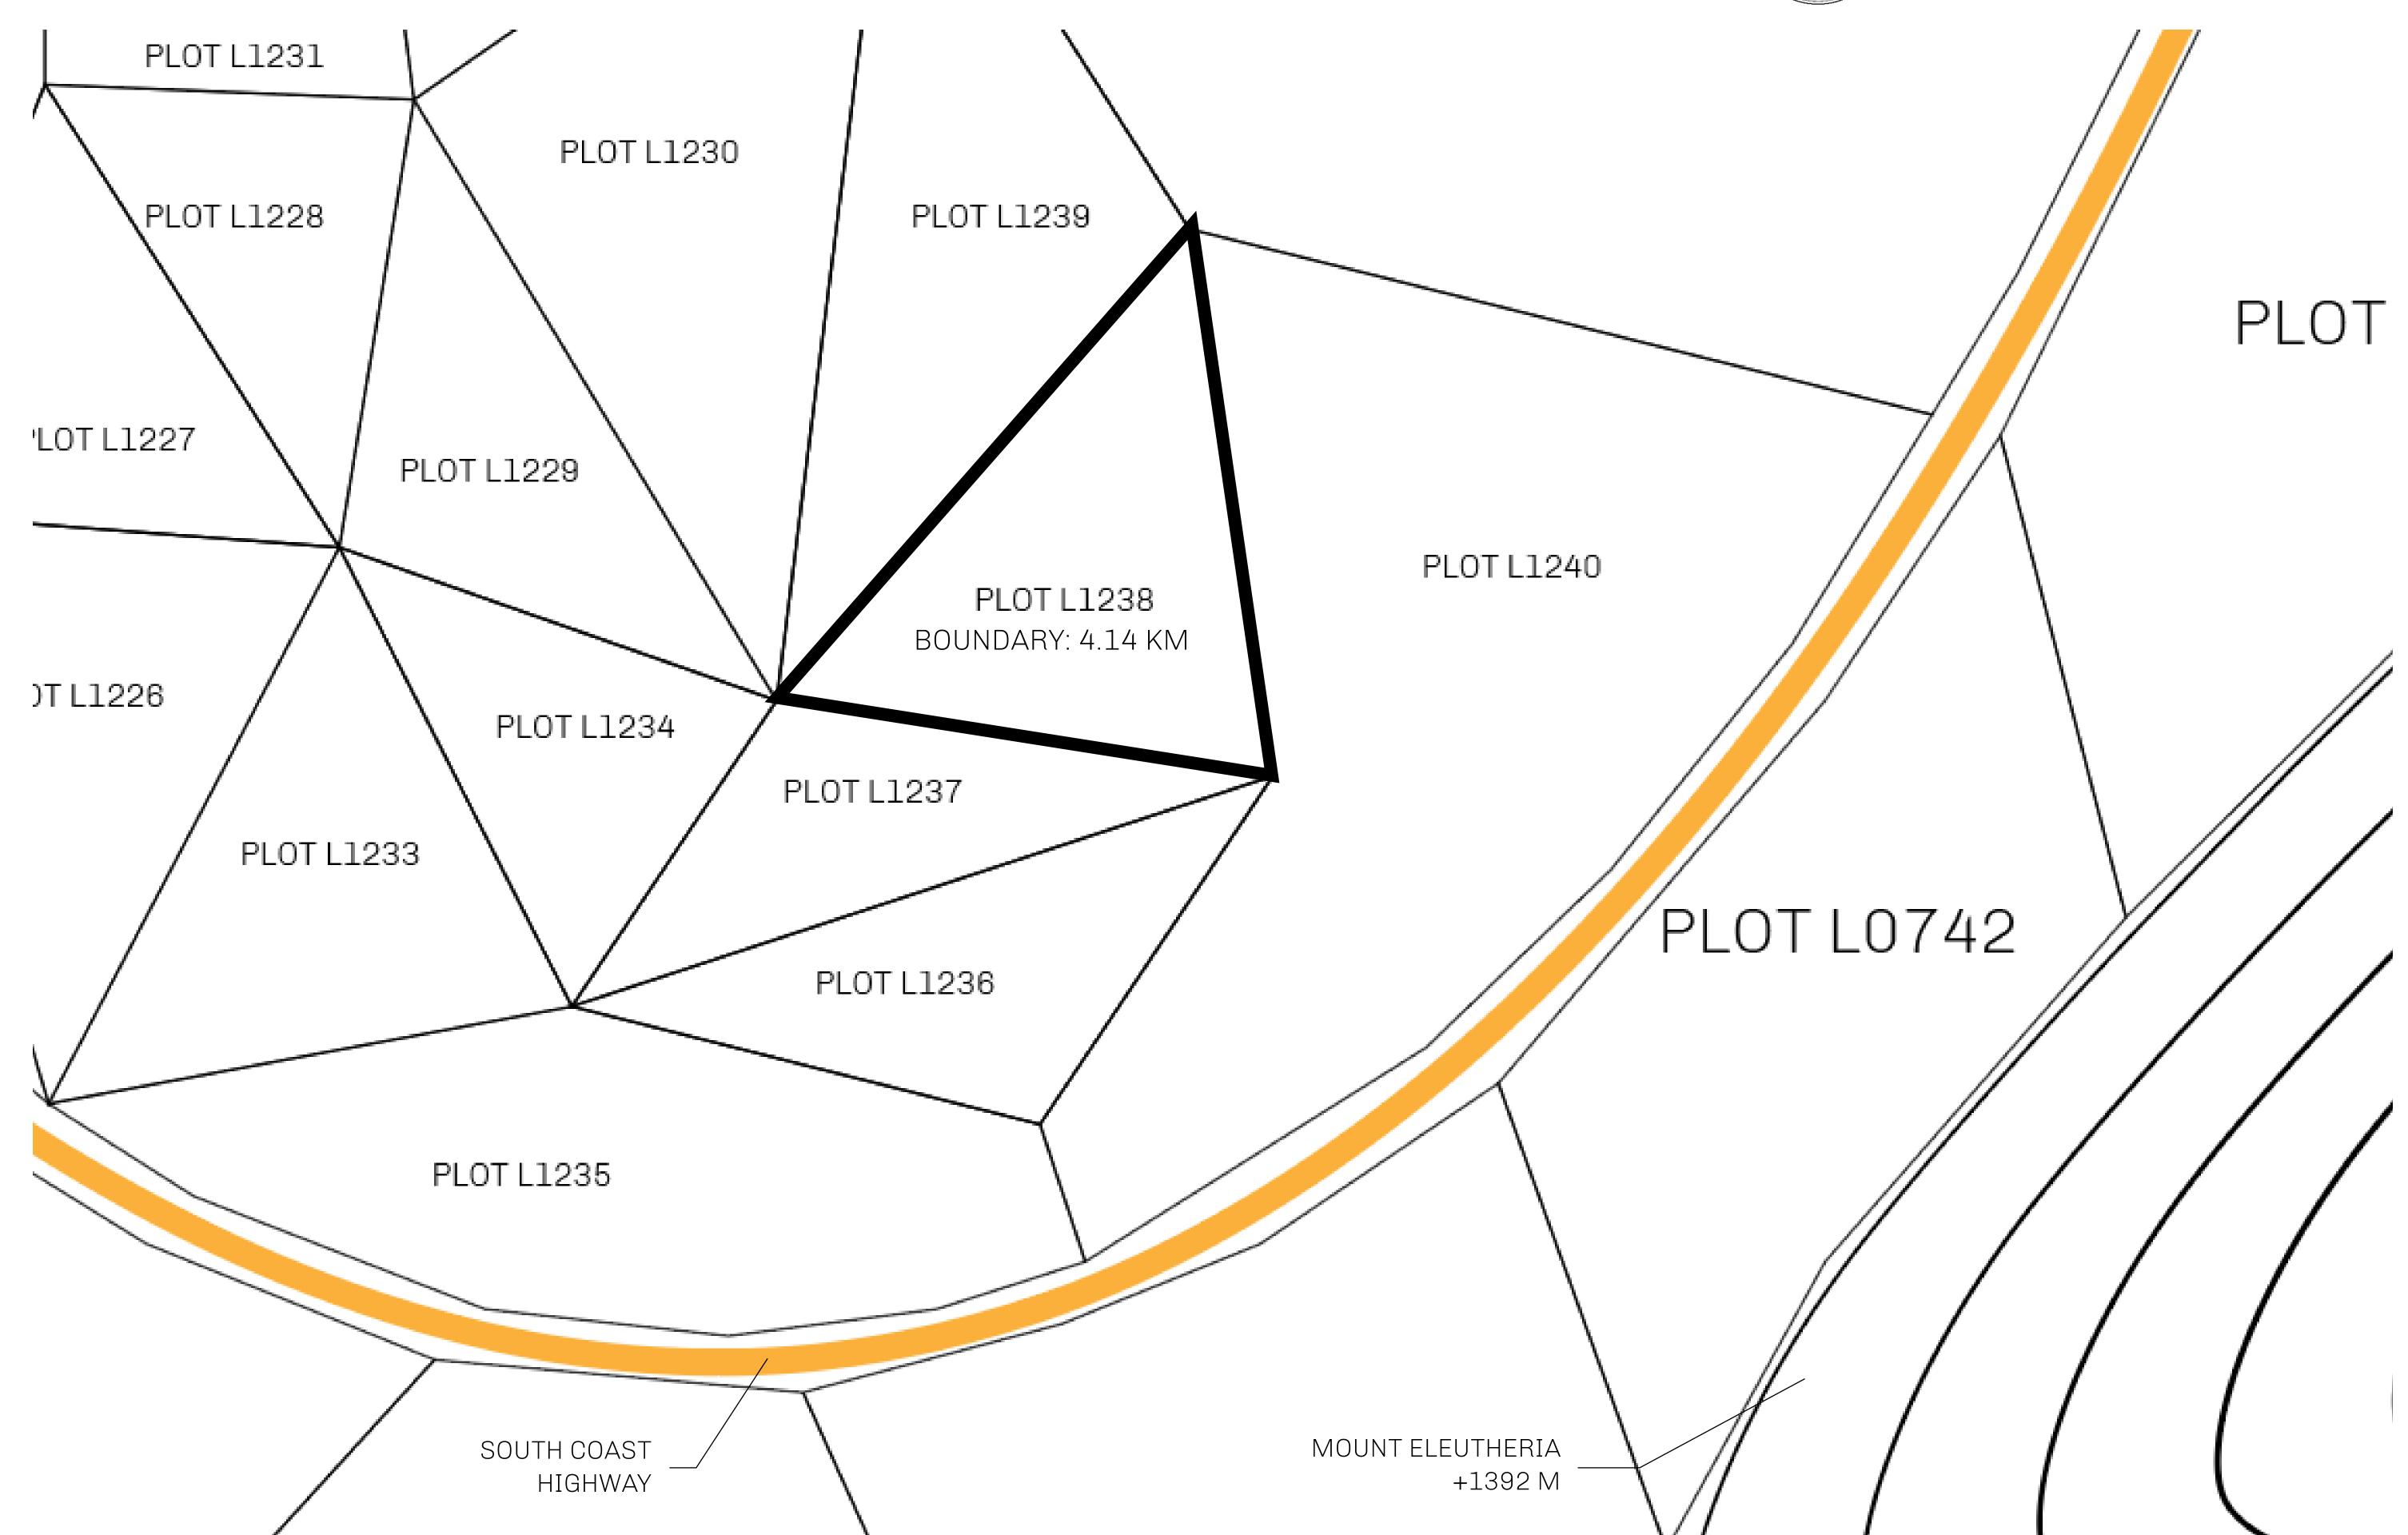

## GEOGRAPHY

COASTLINE 462.64 KM (287.47 MILES)

BORDERS OCEAN, ROYAUME DE SATOSHI, X BY SL & TERRITORIO LTT ST

HIGHEST POINT MOUNT ARES +8120 M

LOWEST POINT NFT PORT 0 M

PLOTS 2284 SCALE 1:50000

## H.M. LNFT Land Registry

L1238-041021

TITLE NUMBER

ADMINISTRATIVE AREA

THE GREAT EMPIRE

ISSUED **04 October 2021** 

SCALE 1/50000

OWNER ENTITLEMENT

Type W-GE: Share of 0.3% of all BUN sales based on number of NFT Stories minted

(rewarded in Credits); Mint 4 NFT Stories