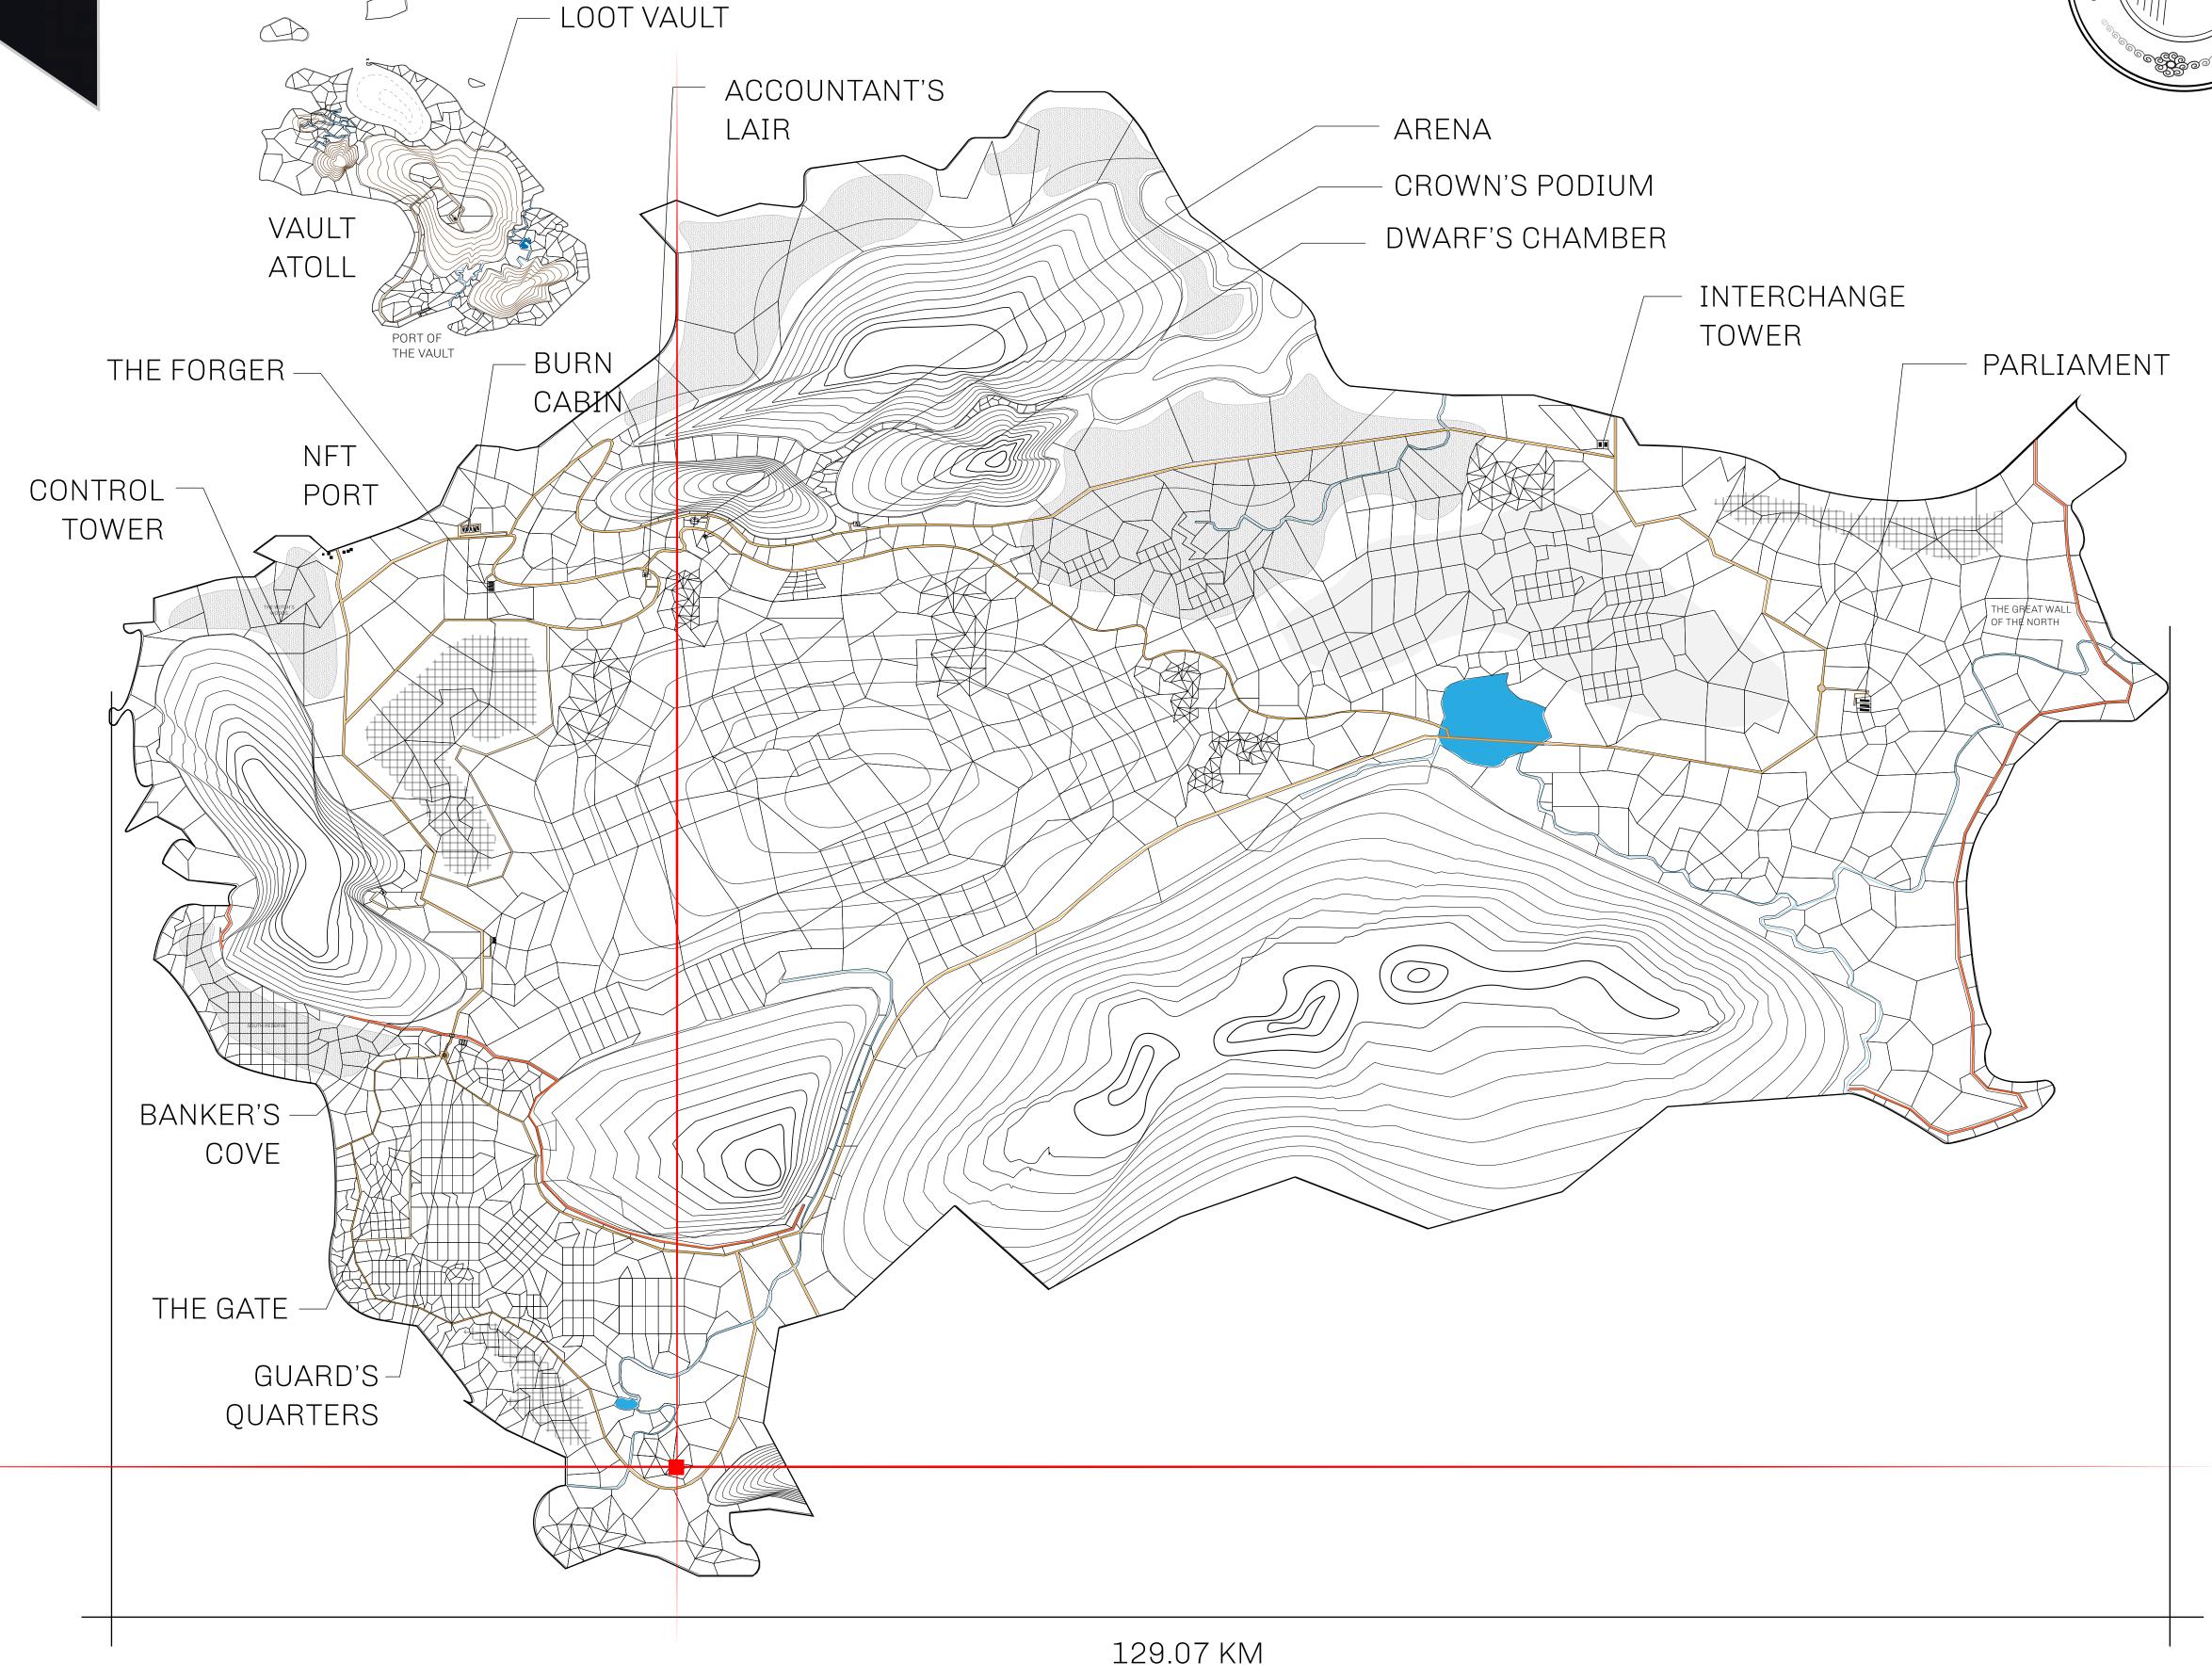

## HER MAJESTY'S GATED WORLD

As an economic and ruling powerhouse, the Great Empire controls the issuance and trade of BUN, LTT, and USDC reward credits. Decisions by its sitting parliamentarians affect Loot NFT World. Following the last war, border controls are tight and only invitees can enter. Each Sunday, all eyes focus on the Arena and the Crown's Podium, where battle-bidding auctions rage. The battle pit is not for the fainthearted and strategy plays a crucial role in winning.

## GEOGRAPHY

COASTLINE 462.64 KM (287.47 MILES)

BORDERS OCEAN, ROYAUME DE SATOSHI, X BY SL & TERRITORIO LTT ST

HIGHEST POINT MOUNT ARES +8120 M

LOWEST POINT NFT PORT 0 M

PLOTS 2284 SCALE 1:50000