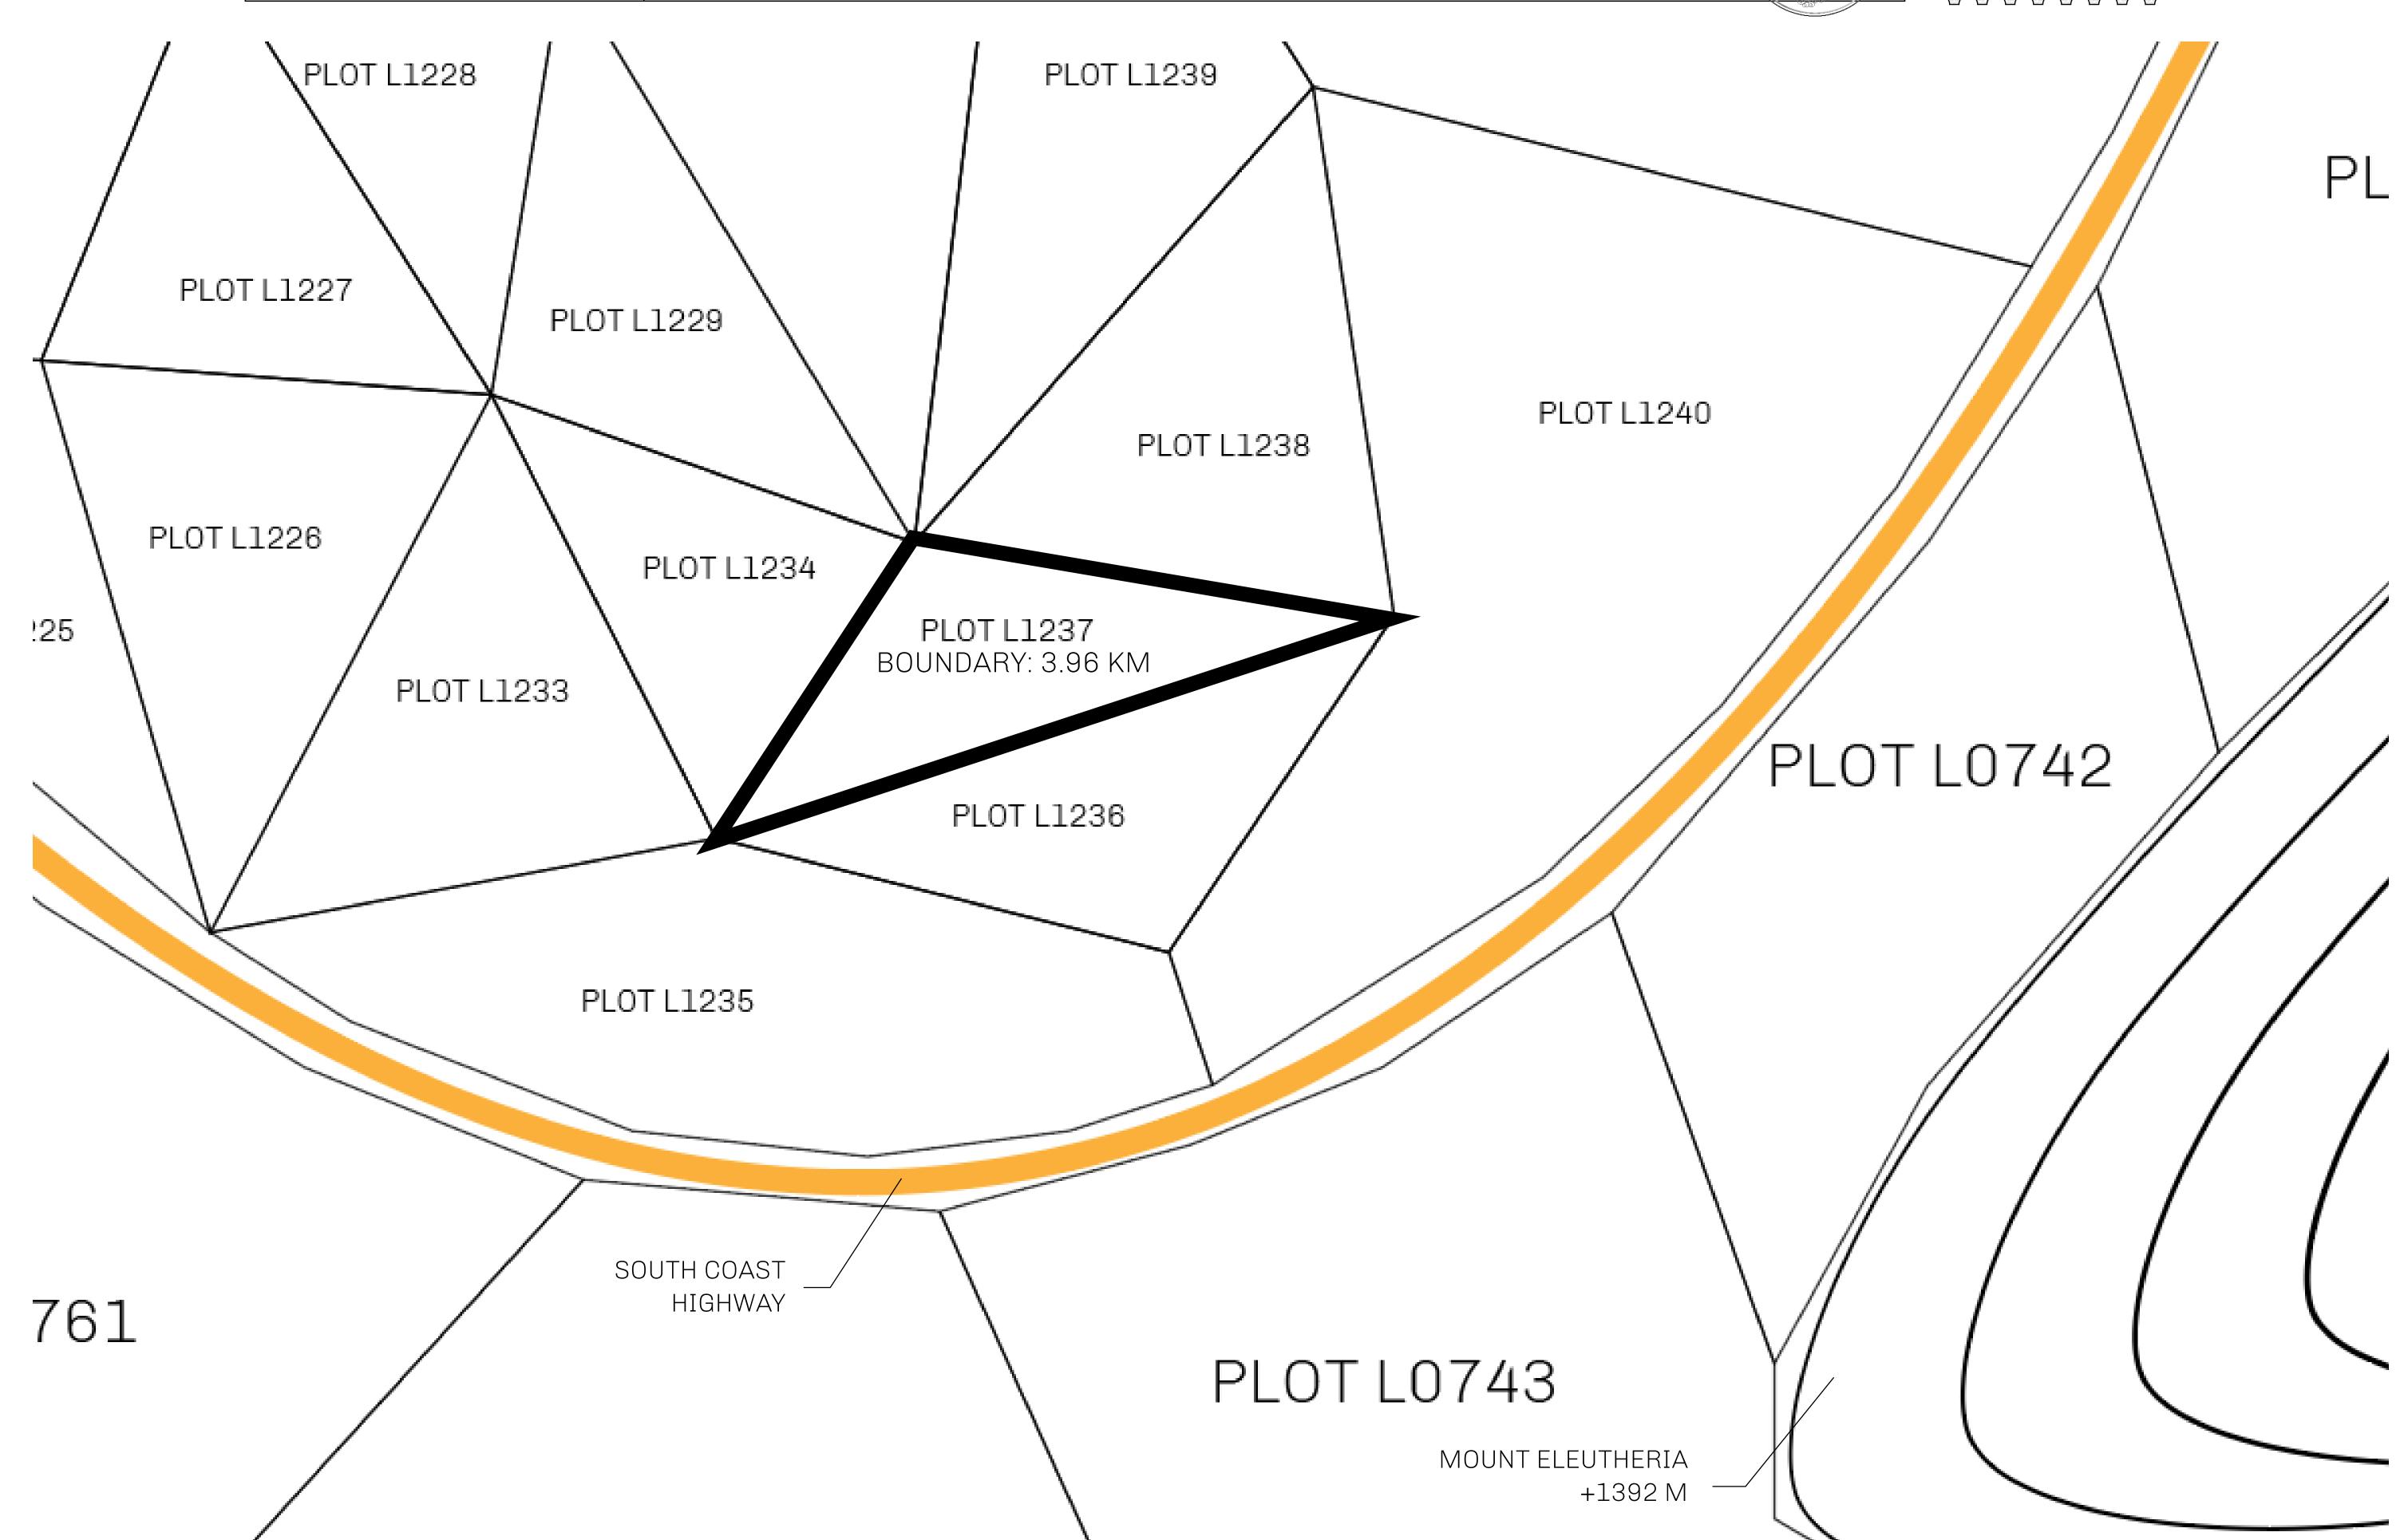

## LOOT NFT WORLD

PLOT L1237-041021

## H.M. LNFT Land Registry

L1237-041021

TITLE NUMBER

ISSUED **04 October 2021** 

SCALE **1/50000** 

OWNER ENTITLEMENT

ADMINISTRATIVE AREA

Type W-GE: Share of 0.3% of all BUN sales based on number of NFT Stories minted