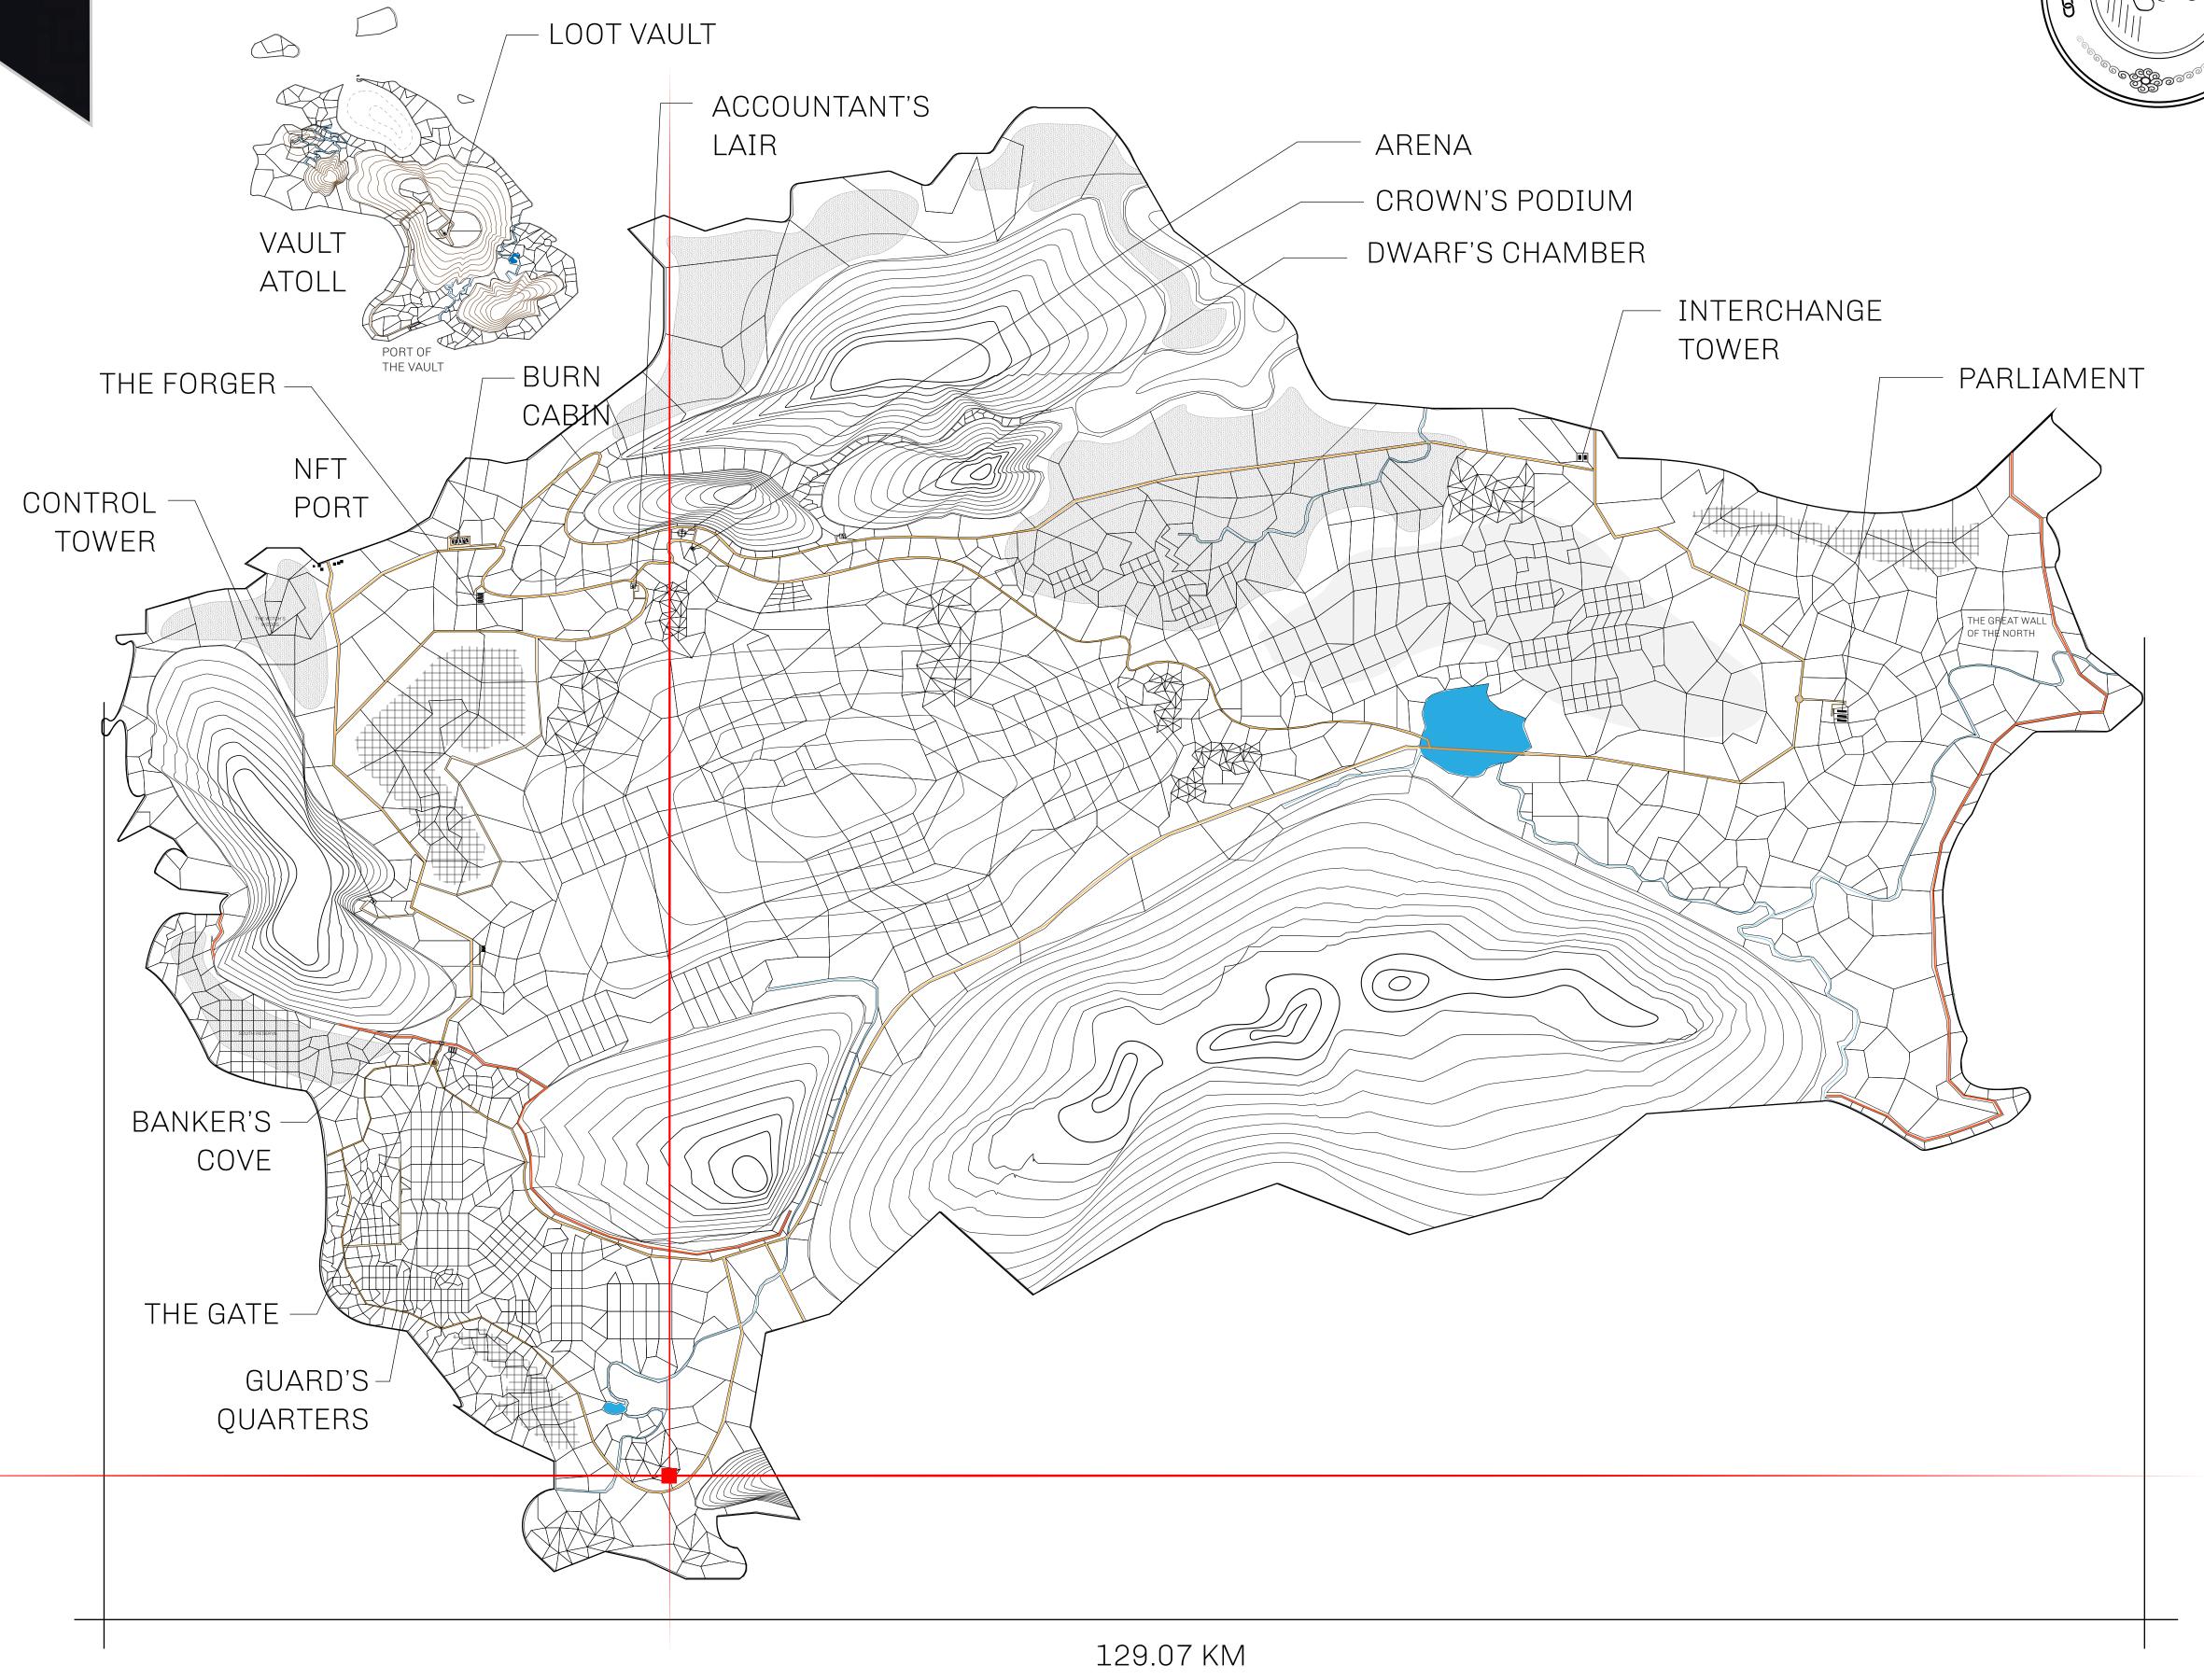

## GEOGRAPHY

COASTLINE 462.64 KM (287.47 MILES)

BORDERS OCEAN, ROYAUME DE SATOSHI, X BY SL & TERRITORIO LTT ST

HIGHEST POINT MOUNT ARES +8120 M

LOWEST POINT NFT PORT 0 M

PLOTS 2284 SCALE 1:50000

## H.M. LNFT Land Registry

L1236-041021

TITLE NUMBER

ADMINISTRATIVE AREA

THE GREAT EMPIRE

ISSUED **04 October 2021** 

SCALE **1/50000** 

OWNER ENTITLEMENT