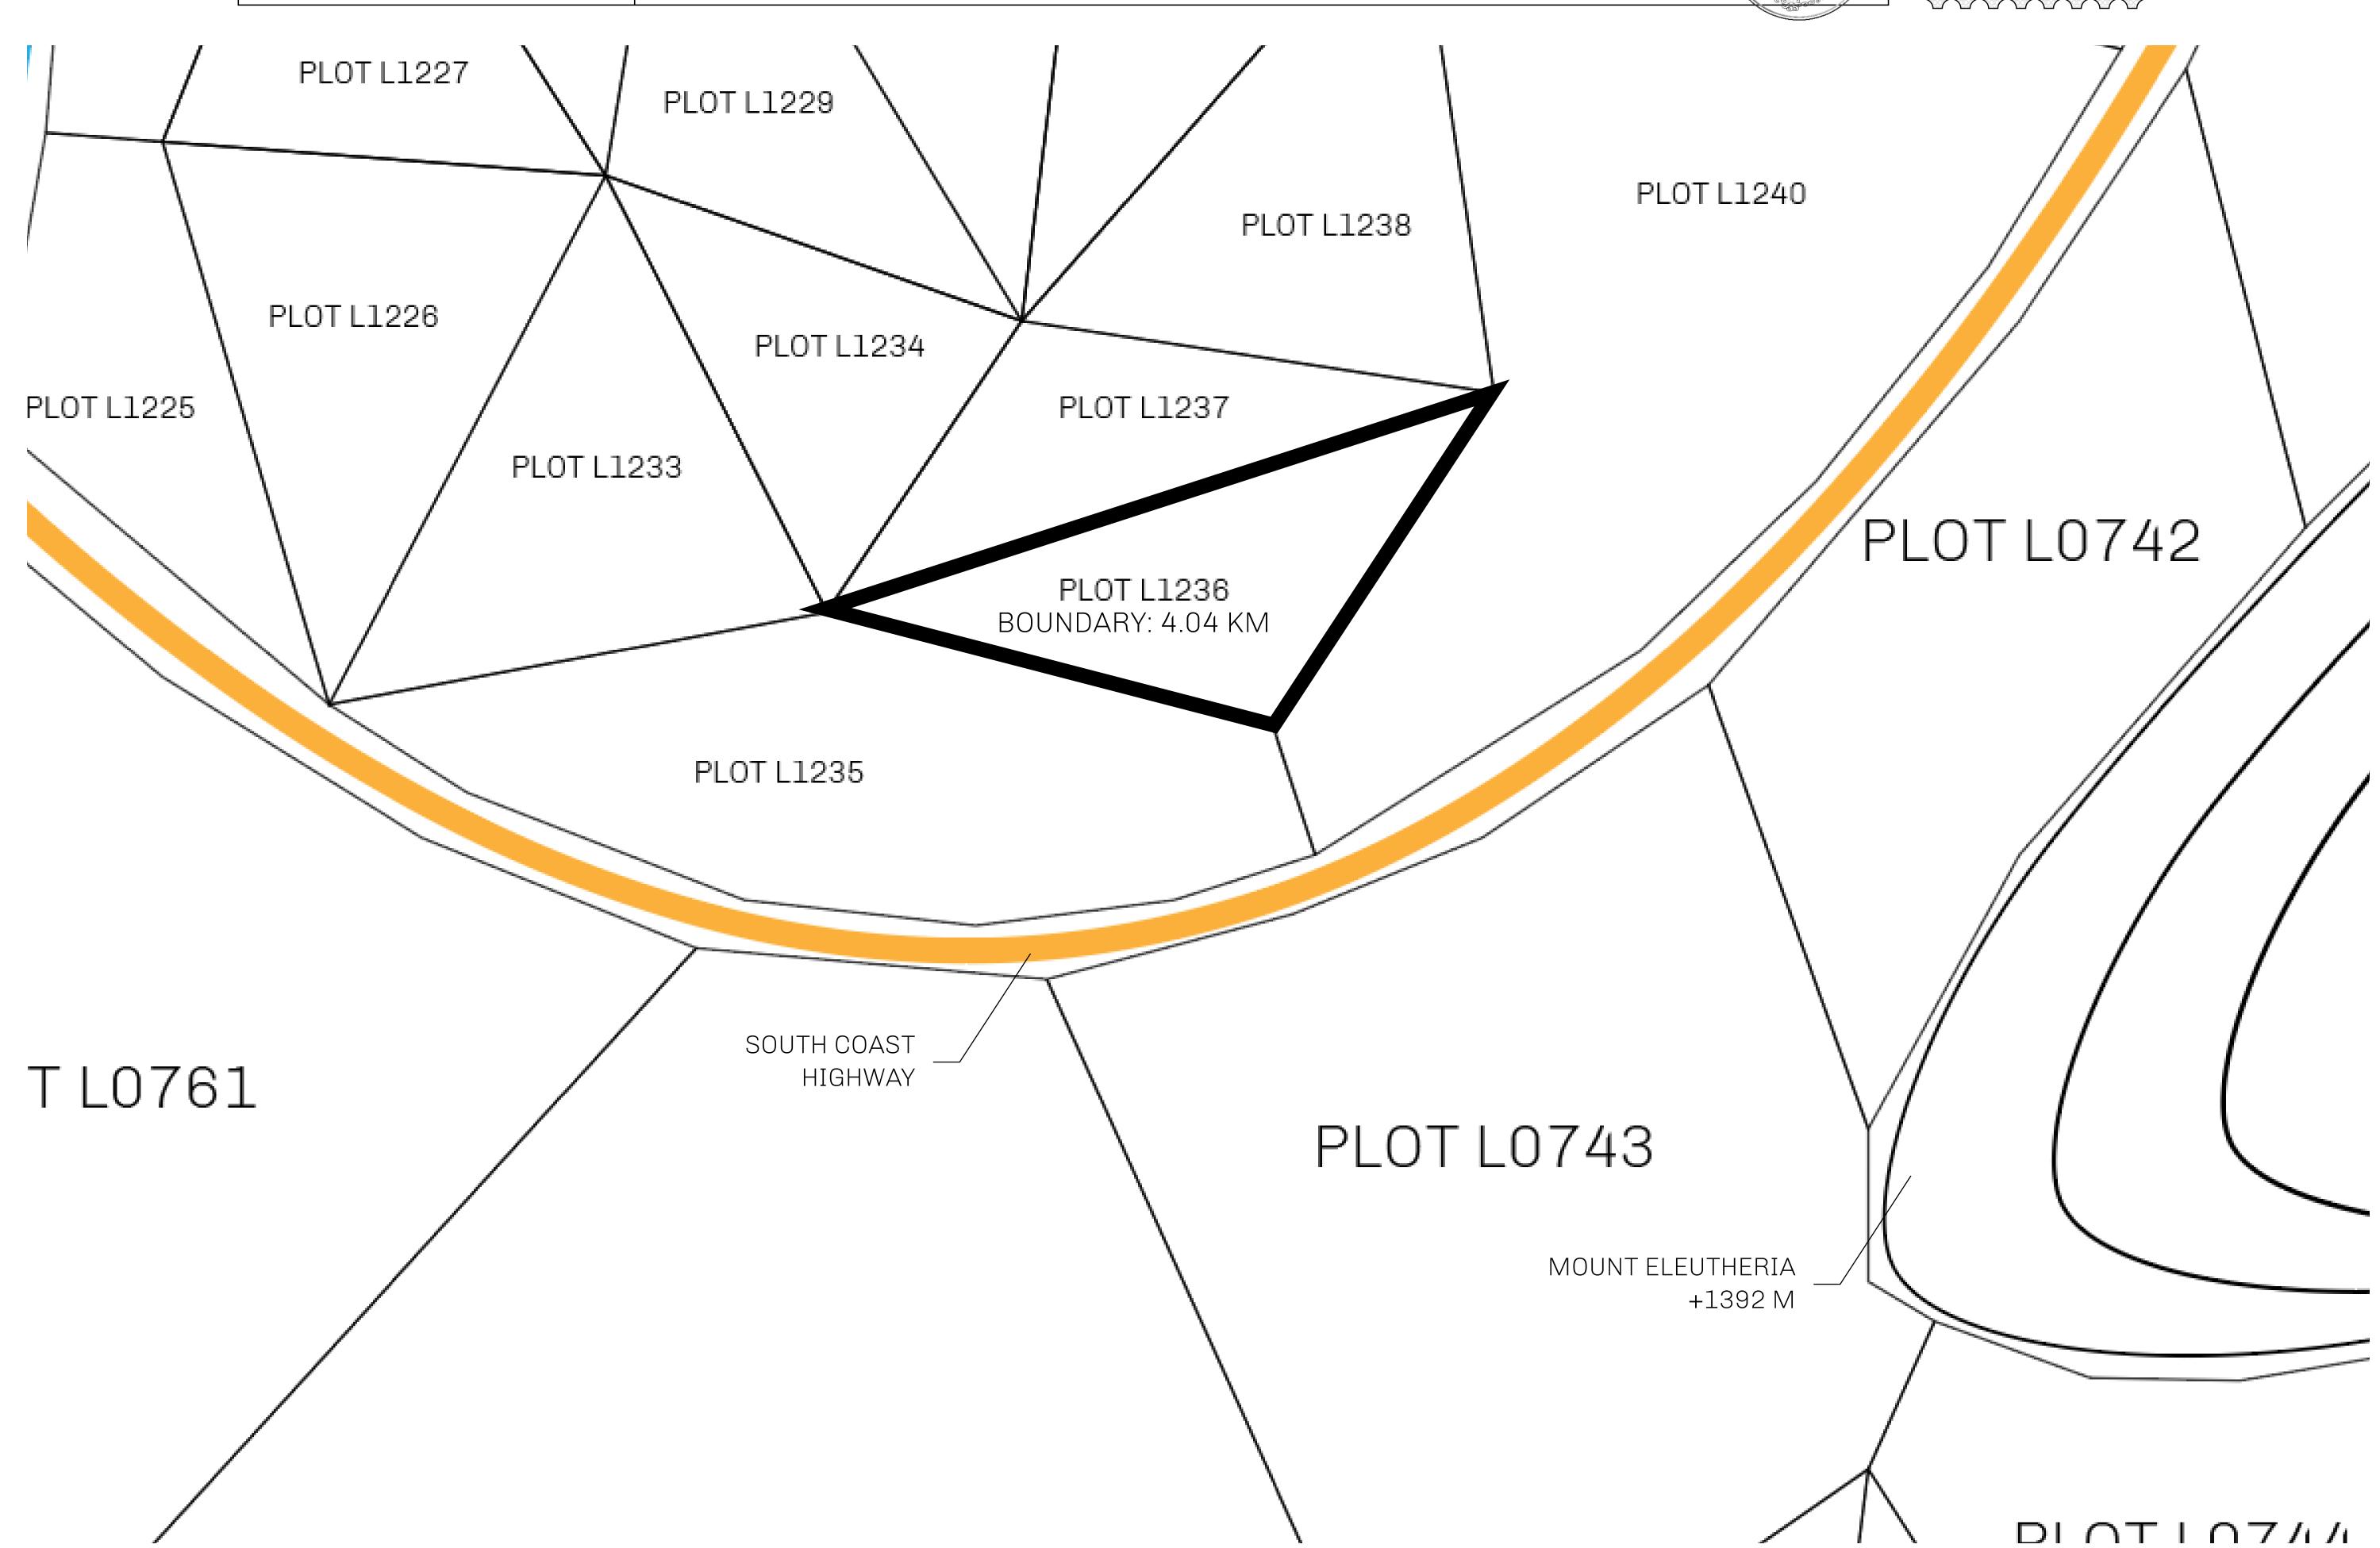

## LOOT NFT WORLD

PLOT L1236-041021

## GEOGRAPHY

COASTLINE 462.64 KM (287.47 MILES)

BORDERS OCEAN, ROYAUME DE SATOSHI, X BY SL & TERRITORIO LTT ST

HIGHEST POINT MOUNT ARES +8120 M

LOWEST POINT NFT PORT 0 M

PLOTS 2284 SCALE 1:50000

## H.M. LNFT Land Registry

L1236-041021

TITLE NUMBER

ADMINISTRATIVE AREA

THE GREAT EMPIRE

ISSUED **04 October 2021** 

SCALE **1/50000** 

OWNER ENTITLEMENT