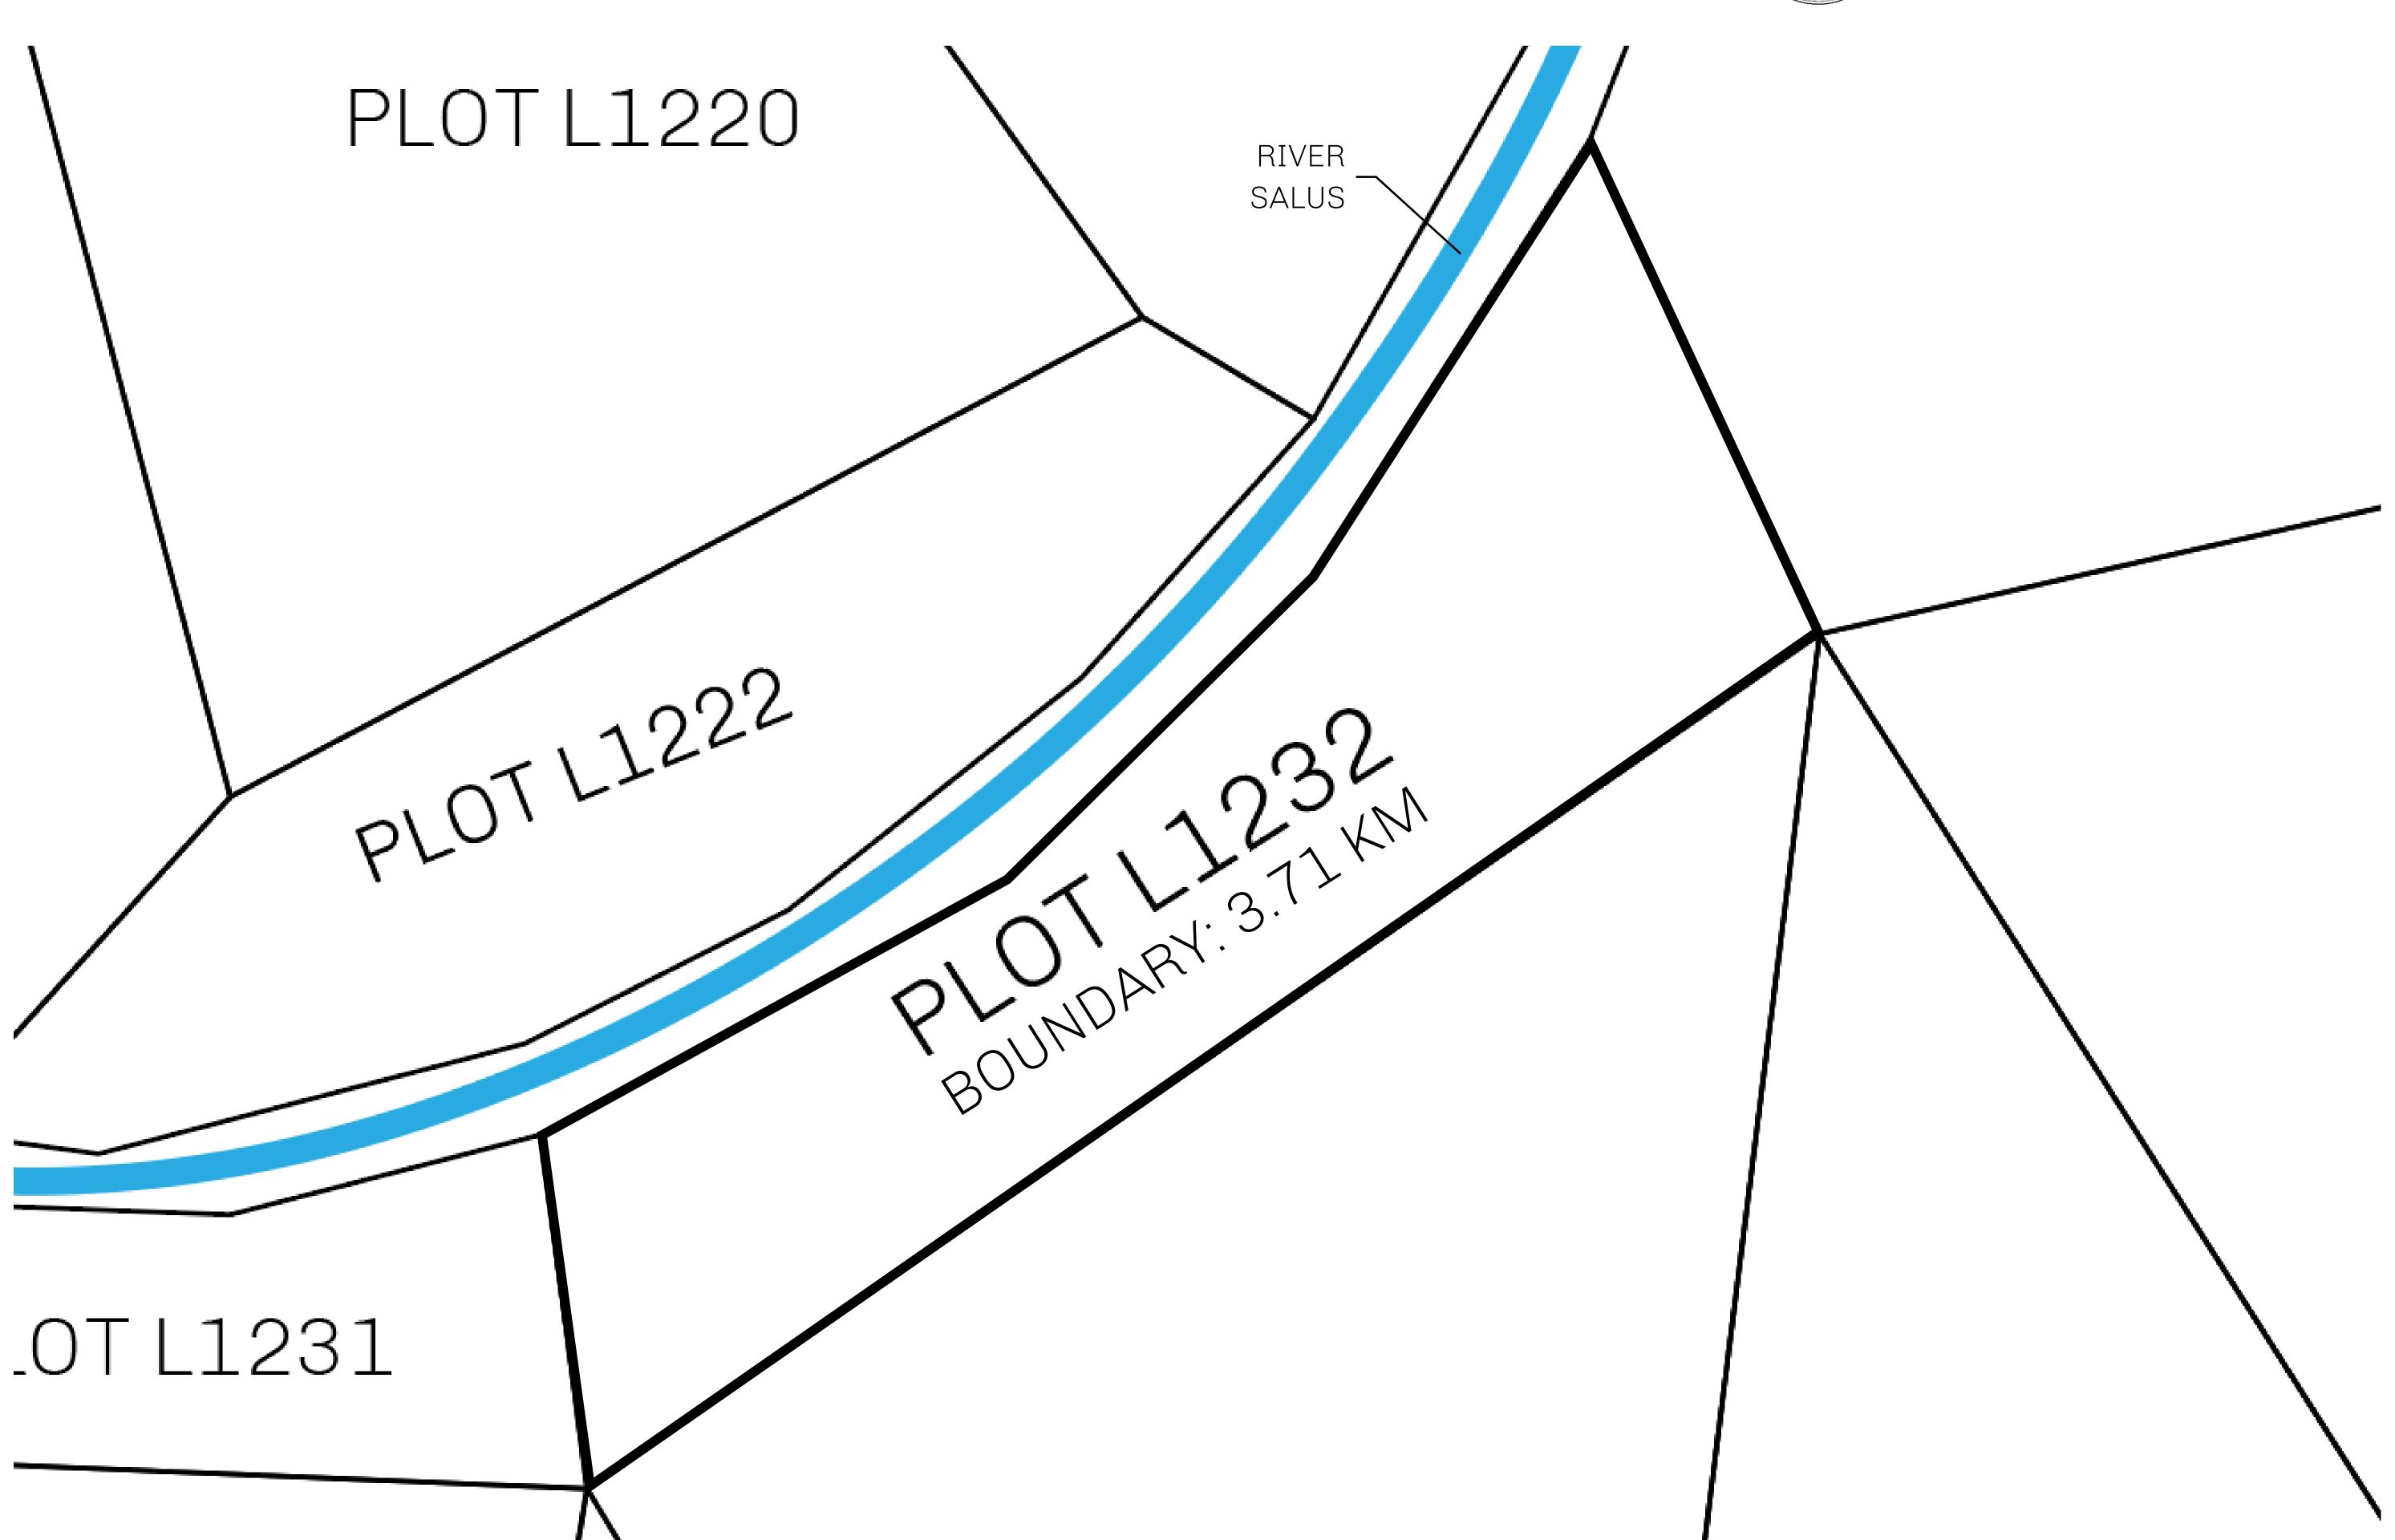

## H.M. LNFT Land Registry

TITLE NUMBER

L1232-221121

ADMINISTRATIVE AREA

THE GREAT EMPIRE

ISSUED 22 November 2021

SCALE **1/50000** 

OWNER ENTITLEMENT