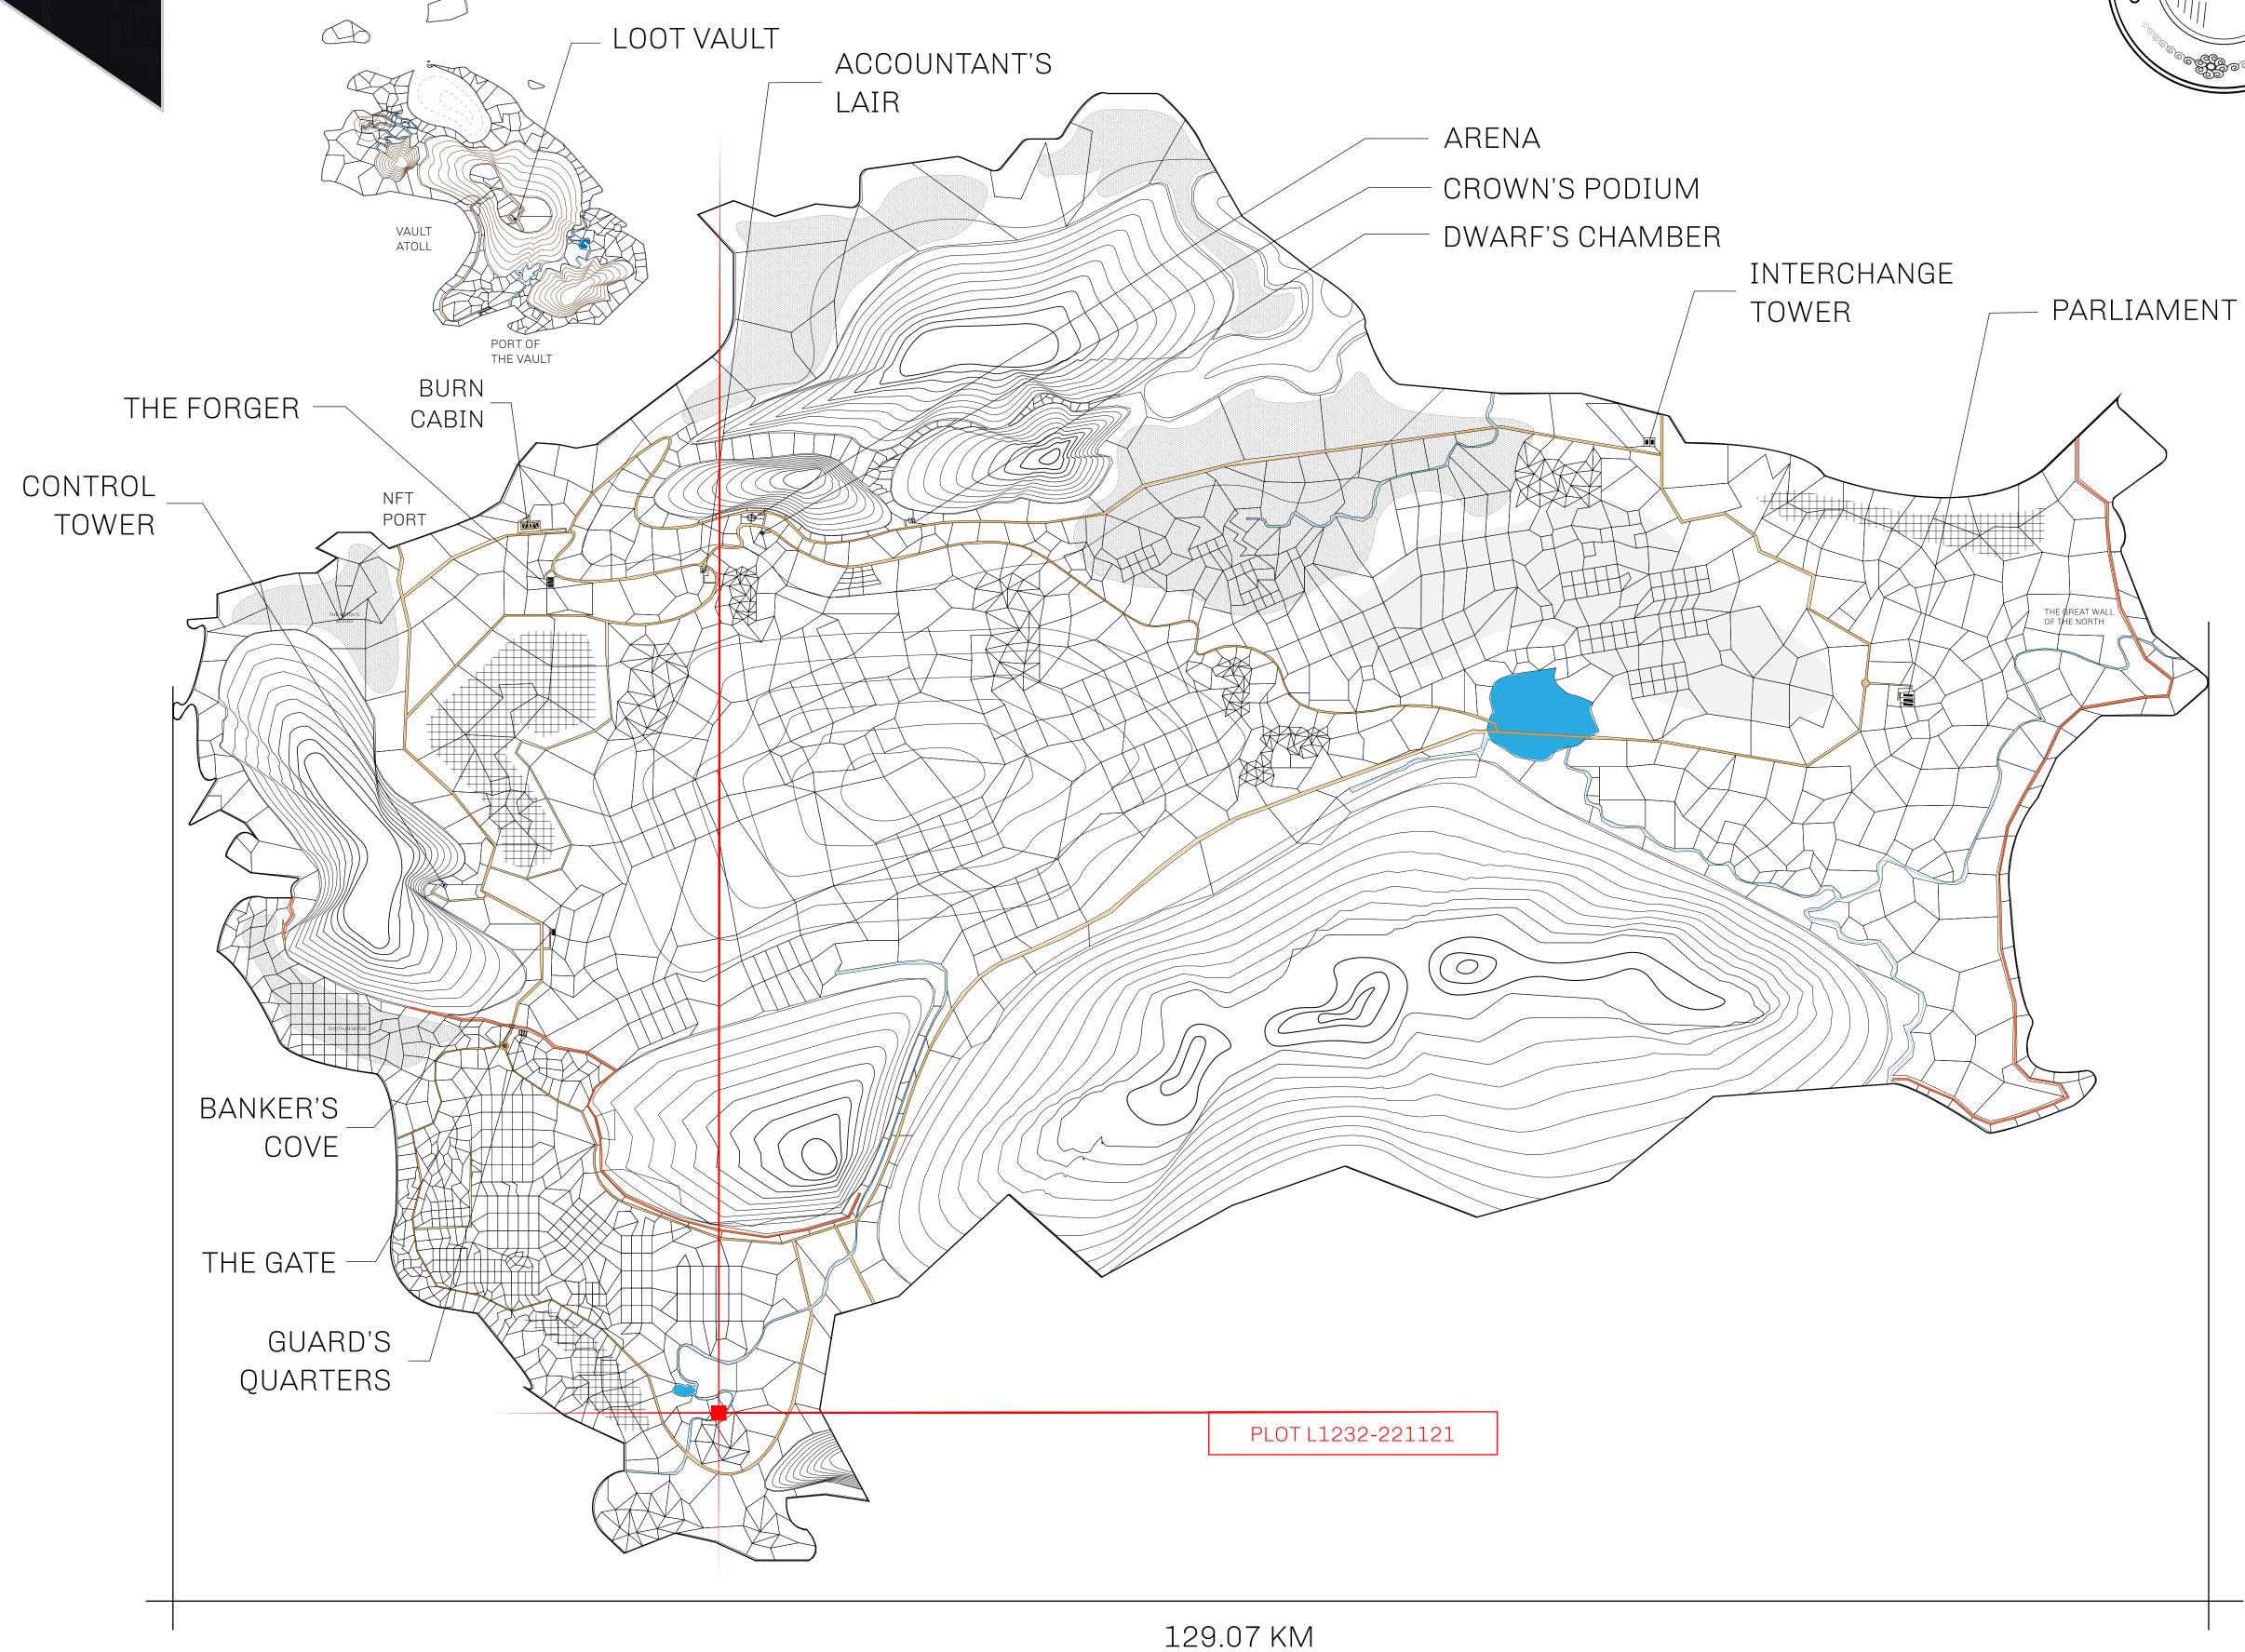

## GEOGRAPHY

COASTLINE 462.64 KM (287.47 MILES)

BORDERS OCEAN, ROYAUME DE SATOSHI, X BY SL & TERRITORIO LTT ST

HIGHEST POINT MOUNT ARES +8120 M

LOWEST POINT NFT PORT 0 M

PLOTS 2284 SCALE 1:50000

## H.M. LNFT Land Registry

TITLE NUMBER

L1232-221121

ADMINISTRATIVE AREA

THE GREAT EMPIRE

ISSUED 22 November 2021

SCALE **1/50000** 

OWNER ENTITLEMENT