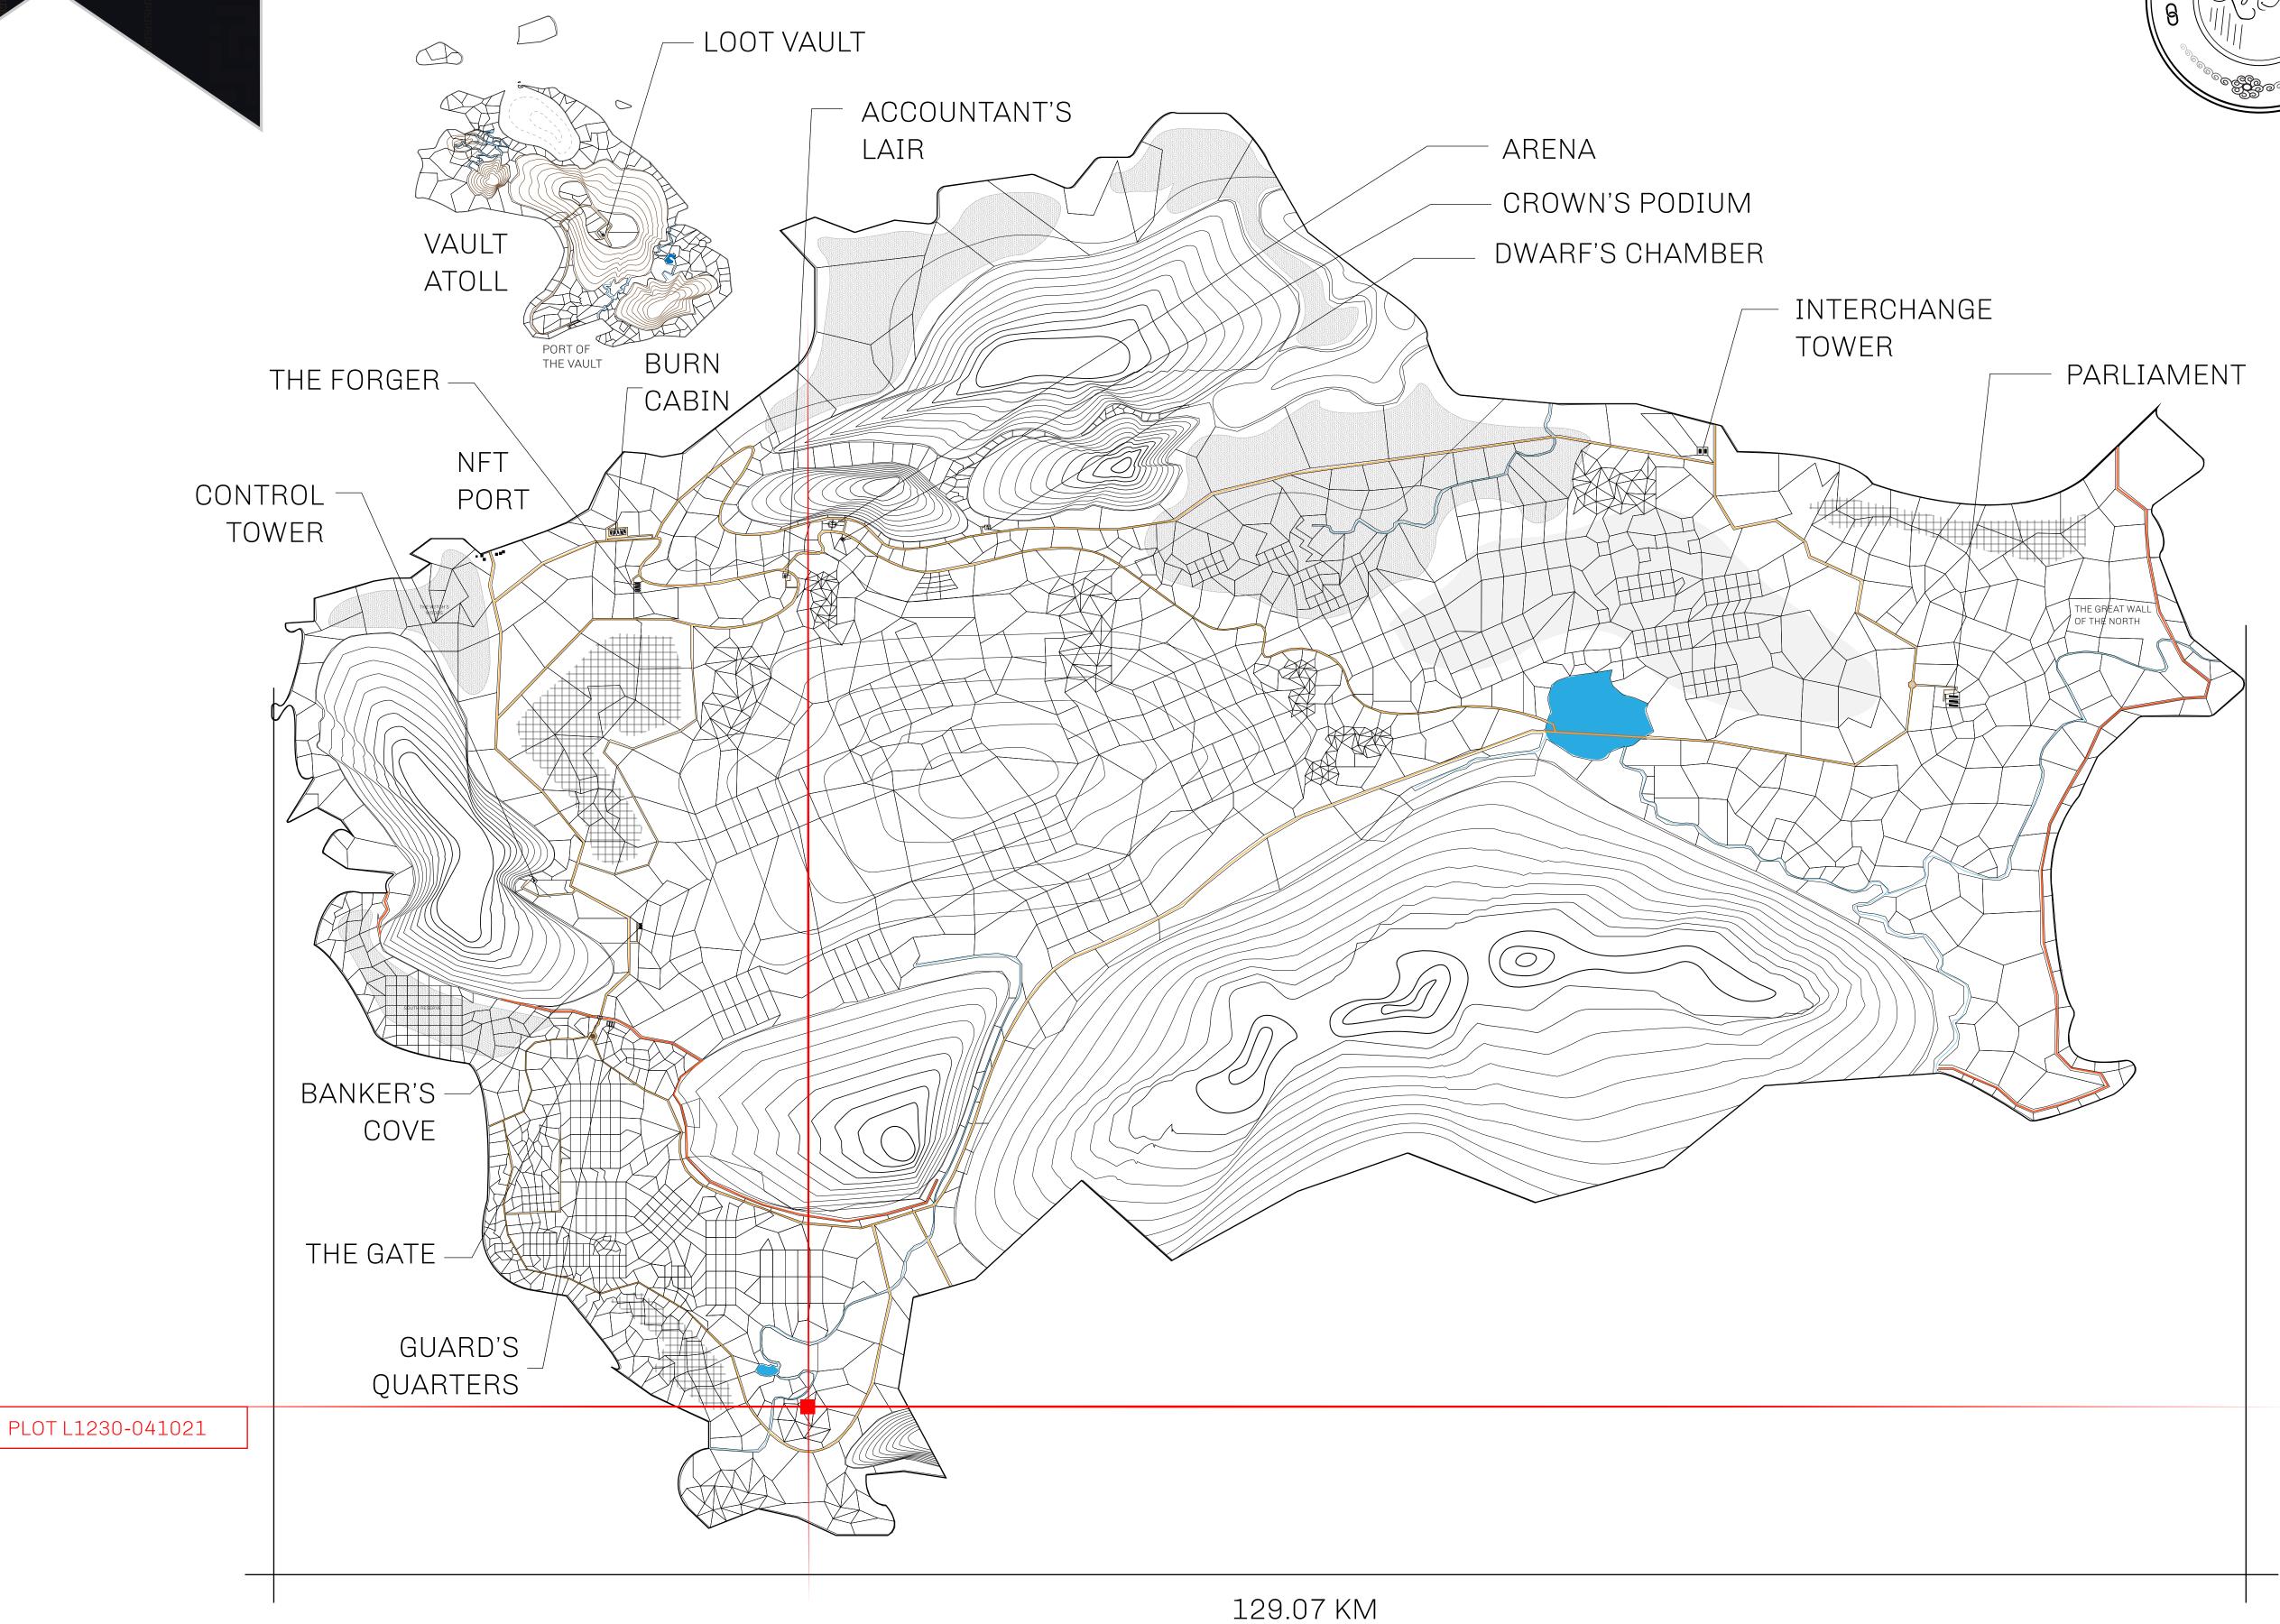

## GEOGRAPHY

COASTLINE 462.64 KM (287.47 MILES)

BORDERS OCEAN, ROYAUME DE SATOSHI, X BY SL & TERRITORIO LTT ST

HIGHEST POINT MOUNT ARES +8120 M

LOWEST POINT NFT PORT 0 M

PLOTS 2284 SCALE 1:50000

## H.M. LNFT Land Registry

L1230-041021

TITLE NUMBER

ADMINISTRATIVE AREA

THE GREAT EMPIRE

ISSUED **04 October 2021** 

SCALE 1/50000

OWNER ENTITLEMENT