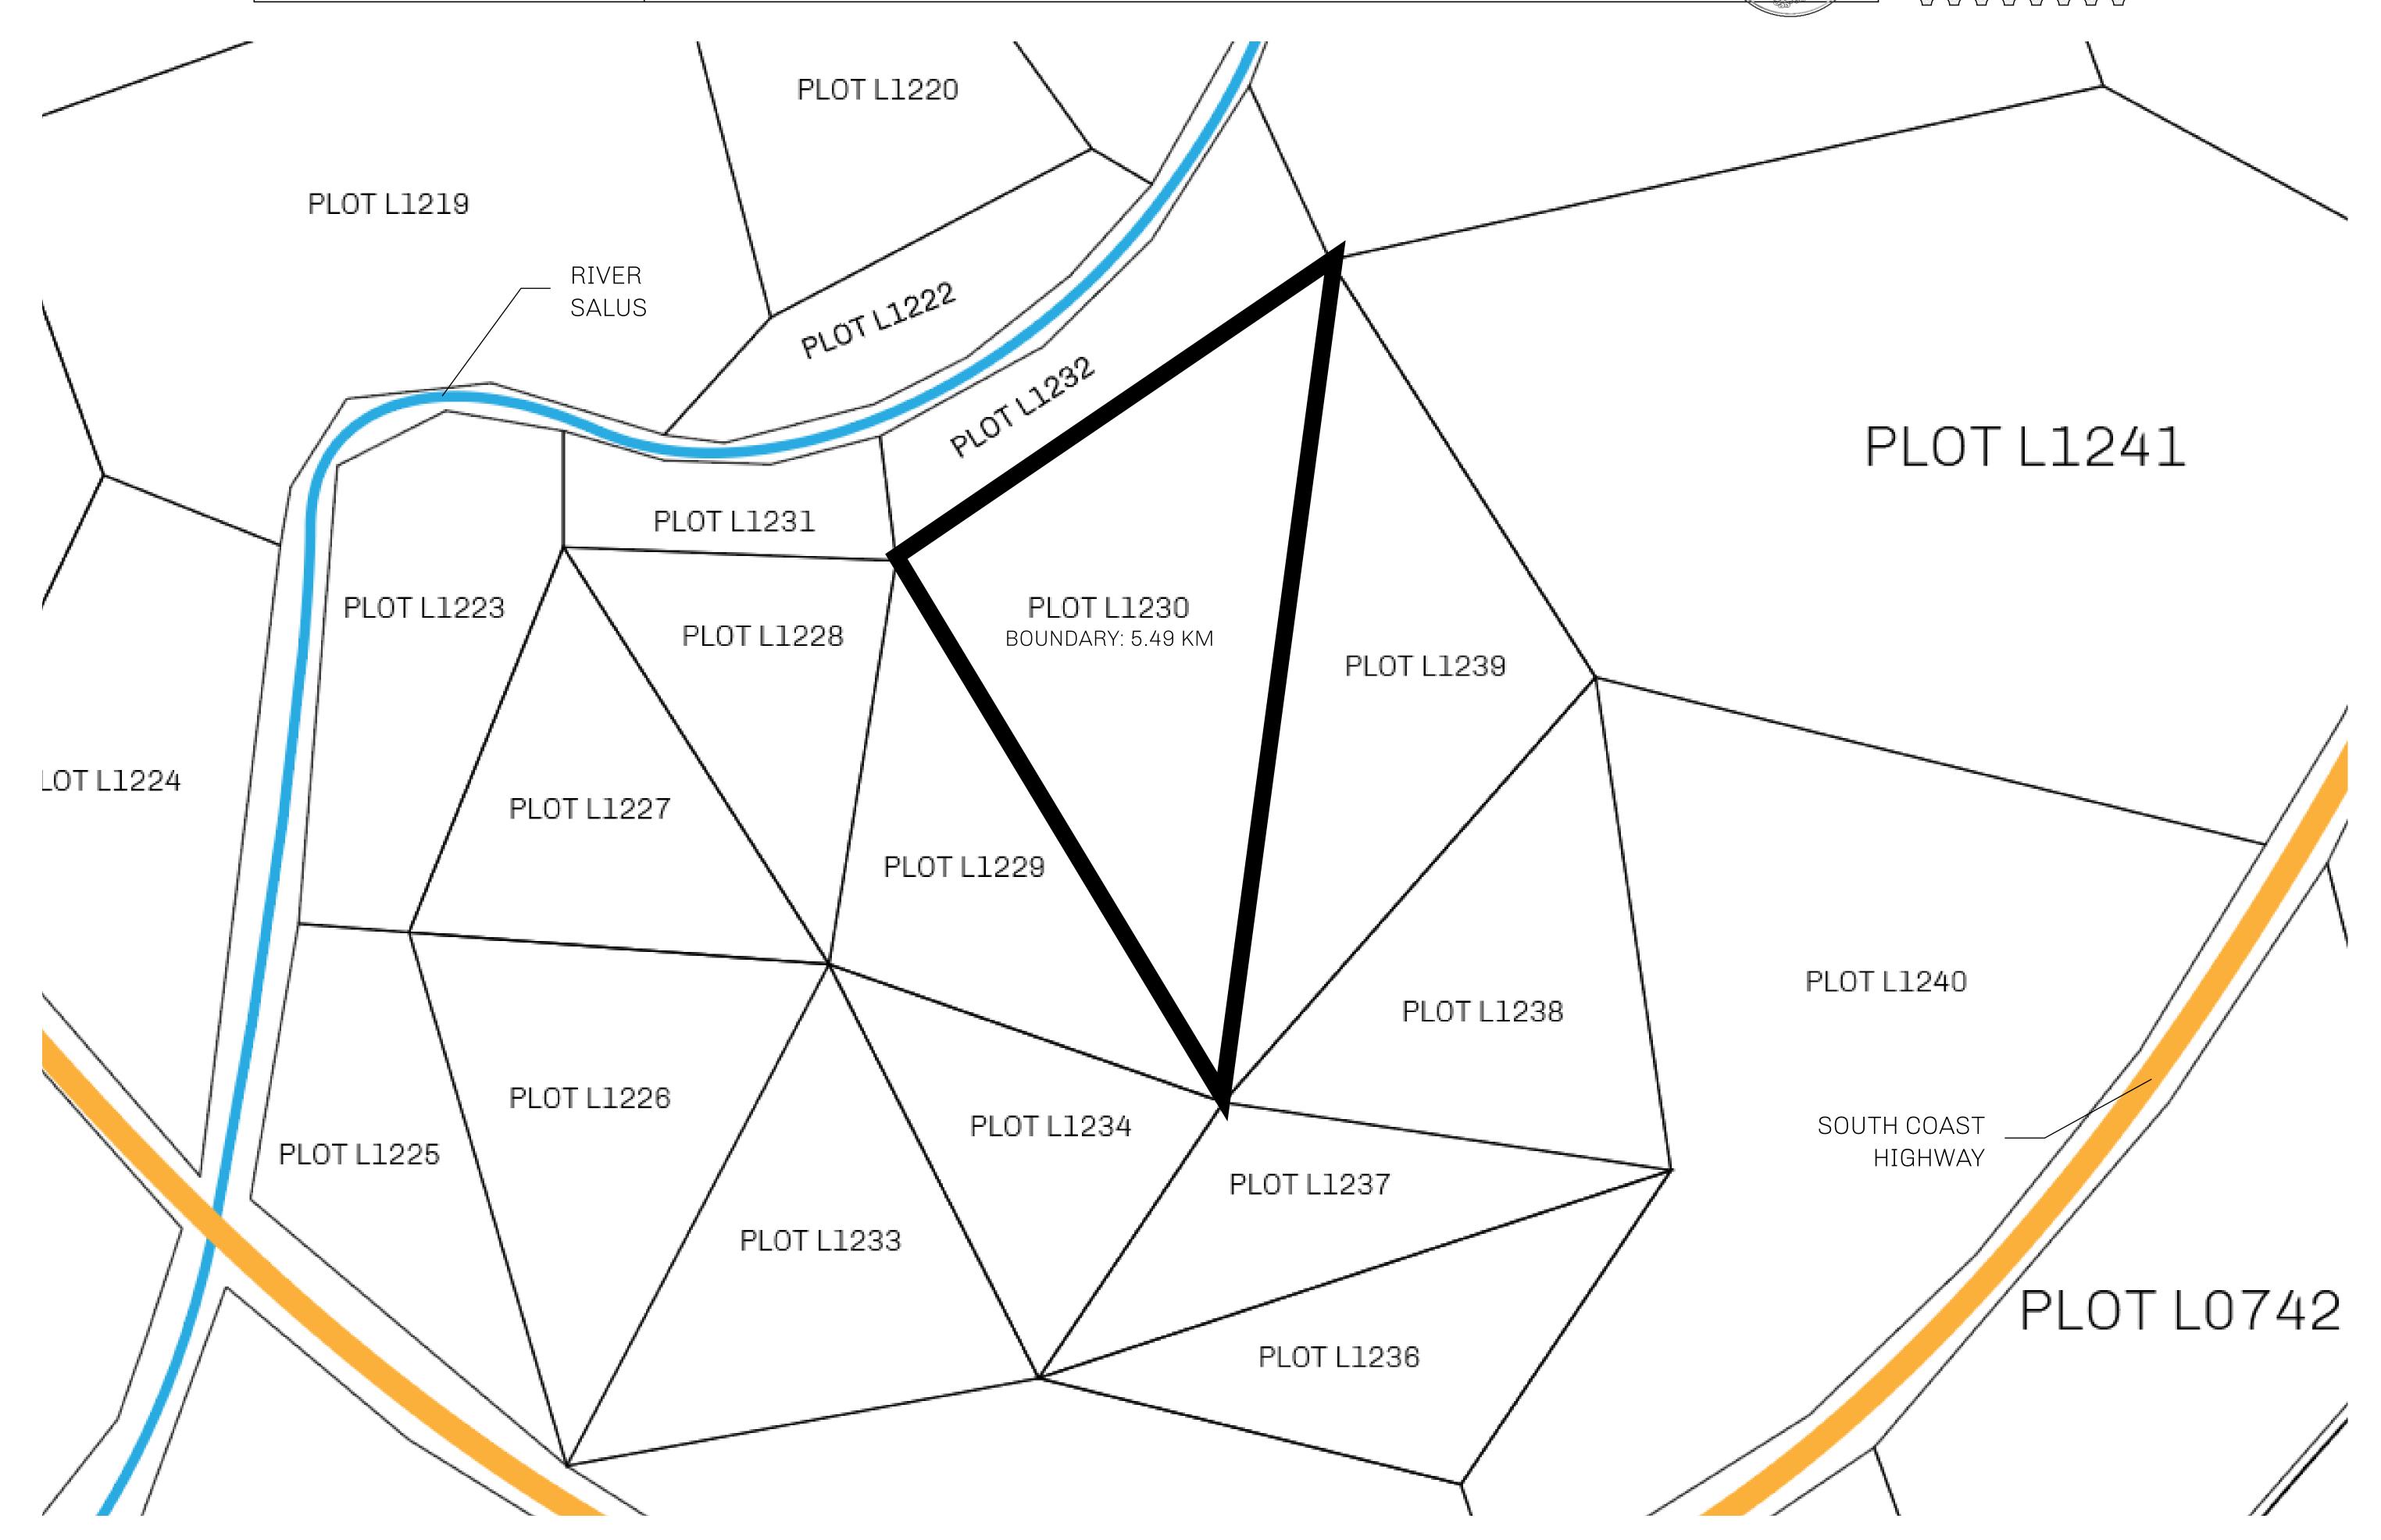

## GEOGRAPHY

COASTLINE 462.64 KM (287.47 MILES)

BORDERS OCEAN, ROYAUME DE SATOSHI, X BY SL & TERRITORIO LTT ST

HIGHEST POINT MOUNT ARES +8120 M

LOWEST POINT NFT PORT 0 M

PLOTS 2284 SCALE 1:50000

## H.M. LNFT Land Registry

L1230-041021

TITLE NUMBER

ADMINISTRATIVE AREA

THE GREAT EMPIRE

ISSUED **04 October 2021** 

SCALE 1/50000

OWNER ENTITLEMENT