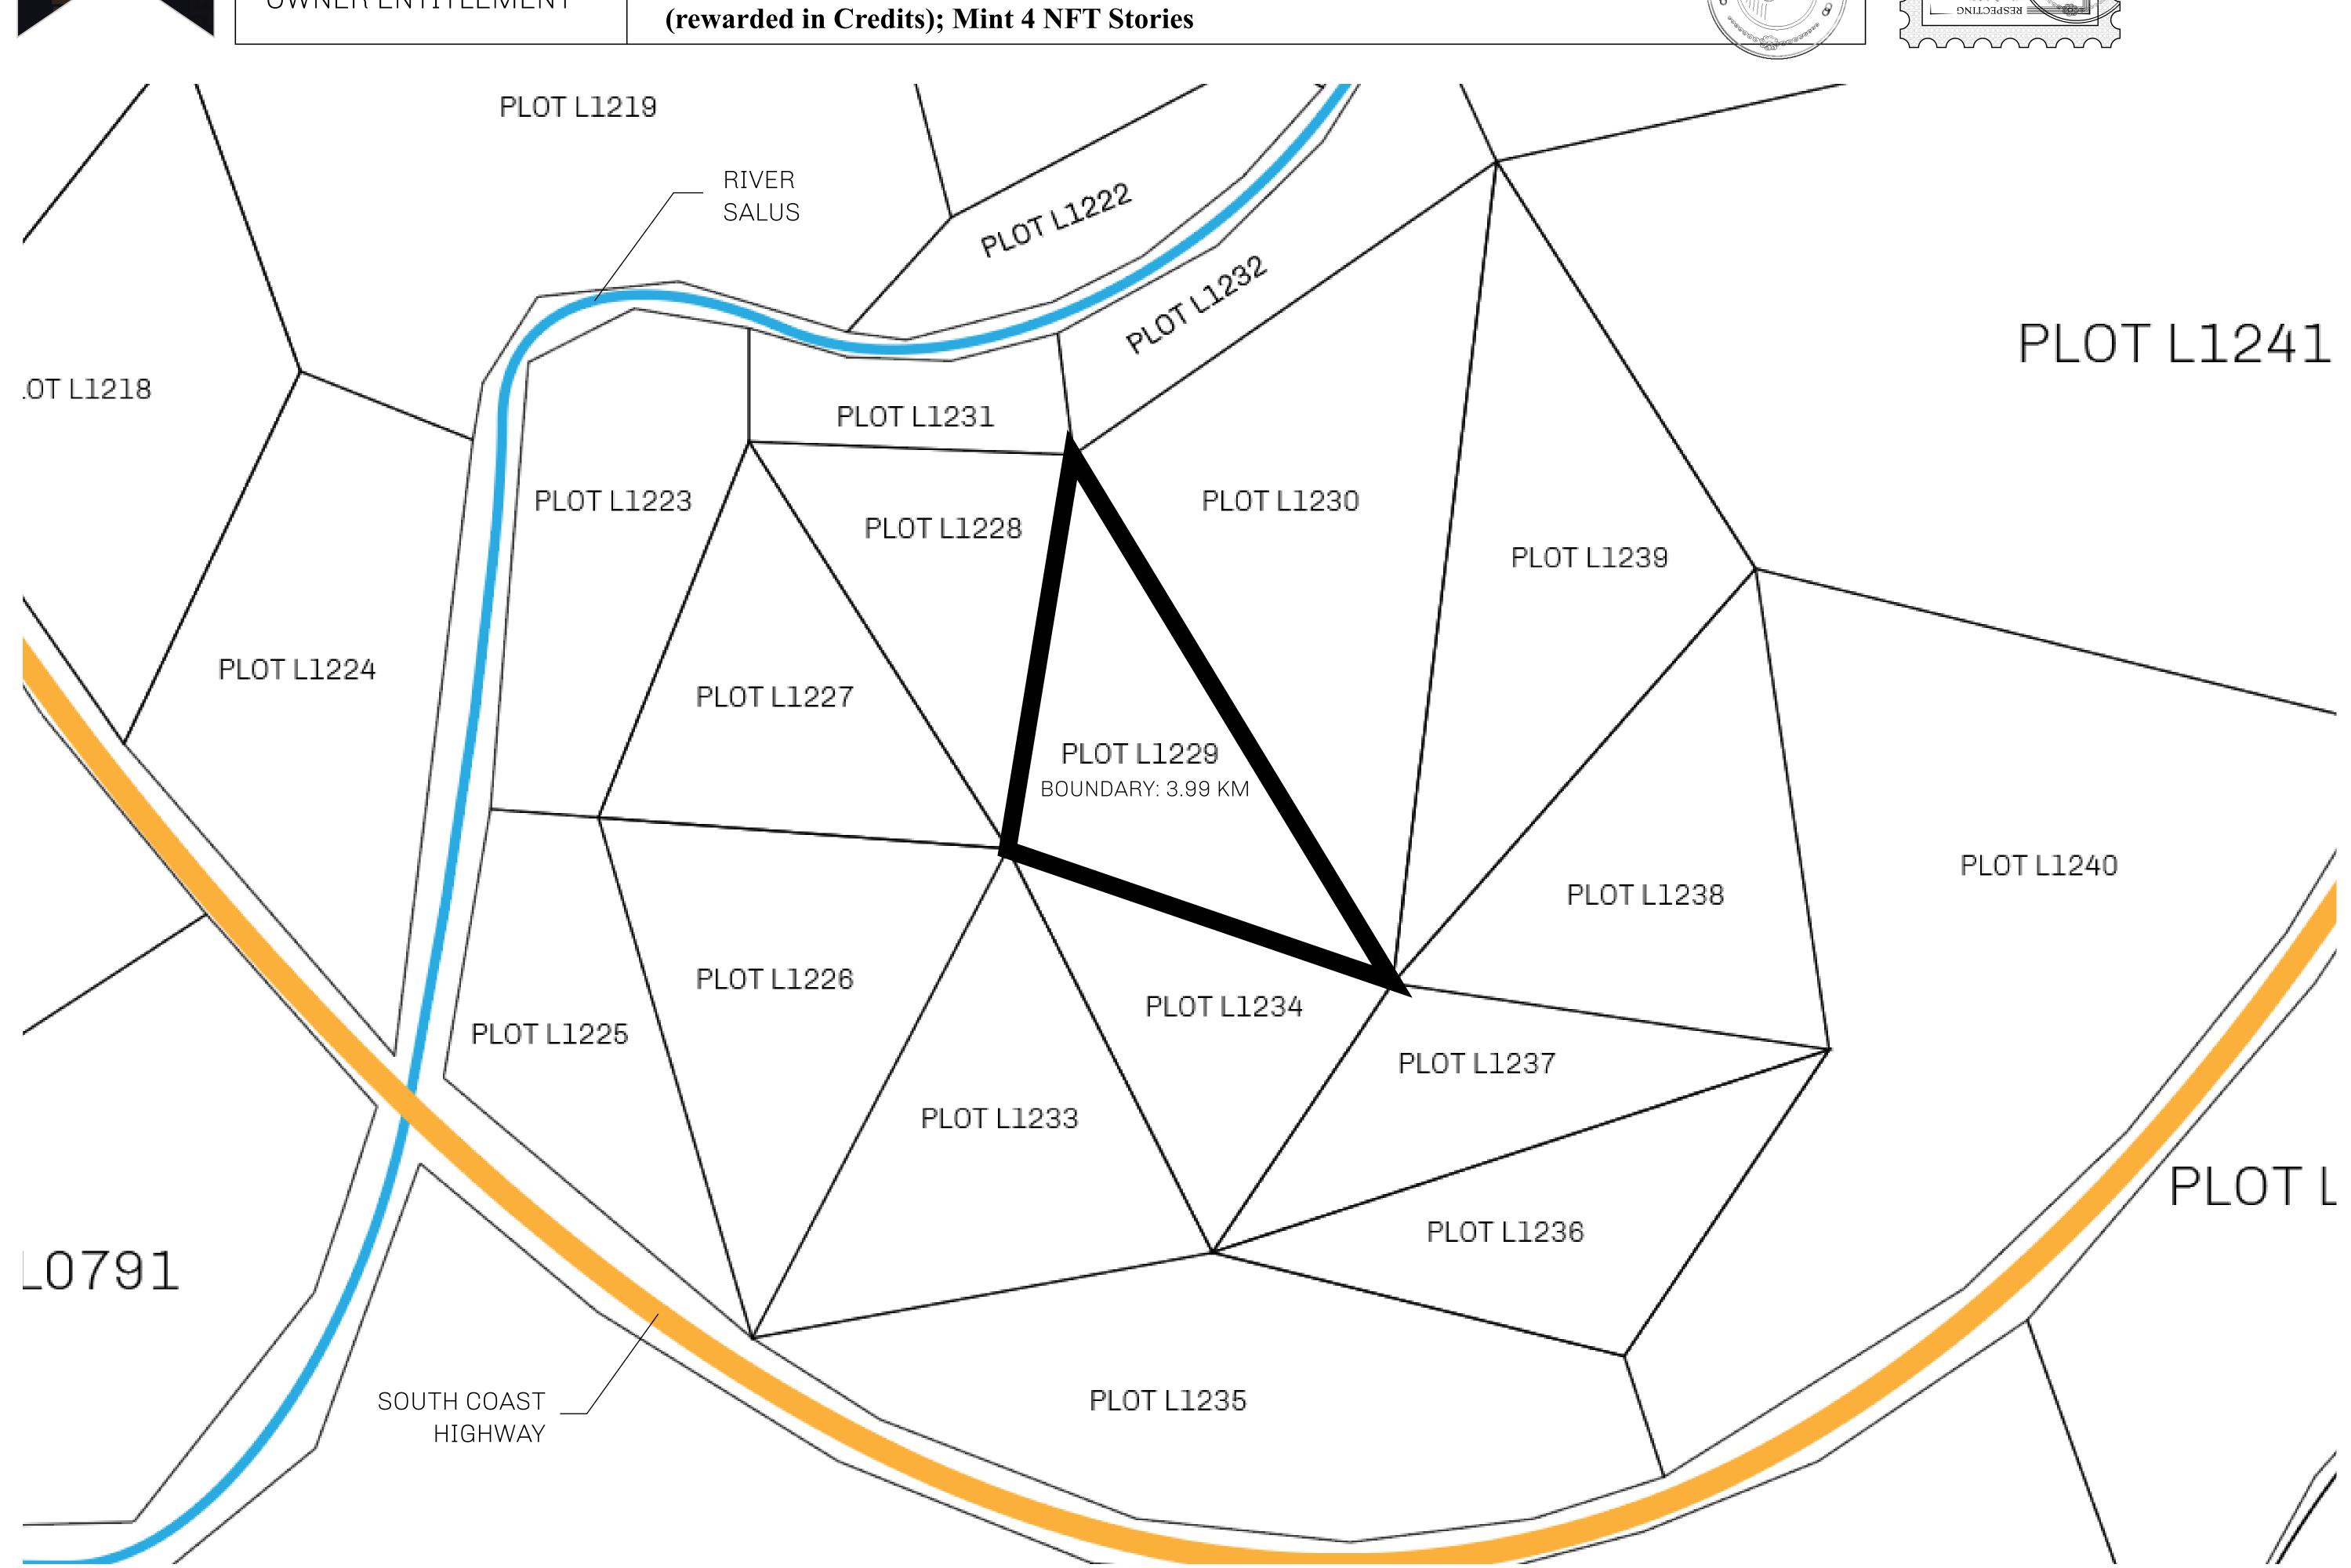

## GEOGRAPHY

COASTLINE 462.64 KM (287.47 MILES)

BORDERS OCEAN, ROYAUME DE SATOSHI, X BY SL & TERRITORIO LTT ST

HIGHEST POINT MOUNT ARES +8120 M

LOWEST POINT NFT PORT 0 M

PLOTS 2284 SCALE 1:50000

## H.M. LNFT Land Registry

L1229-041021

TITLE NUMBER

ADMINISTRATIVE AREA

THE GREAT EMPIRE

ISSUED **04 October 2021** 

SCALE 1/50000

OWNER ENTITLEMENT

Type W-GE: Share of 0.3% of all BUN sales based on number of NFT Stories minted (rewarded in Credits); Mint 4 NFT Stories