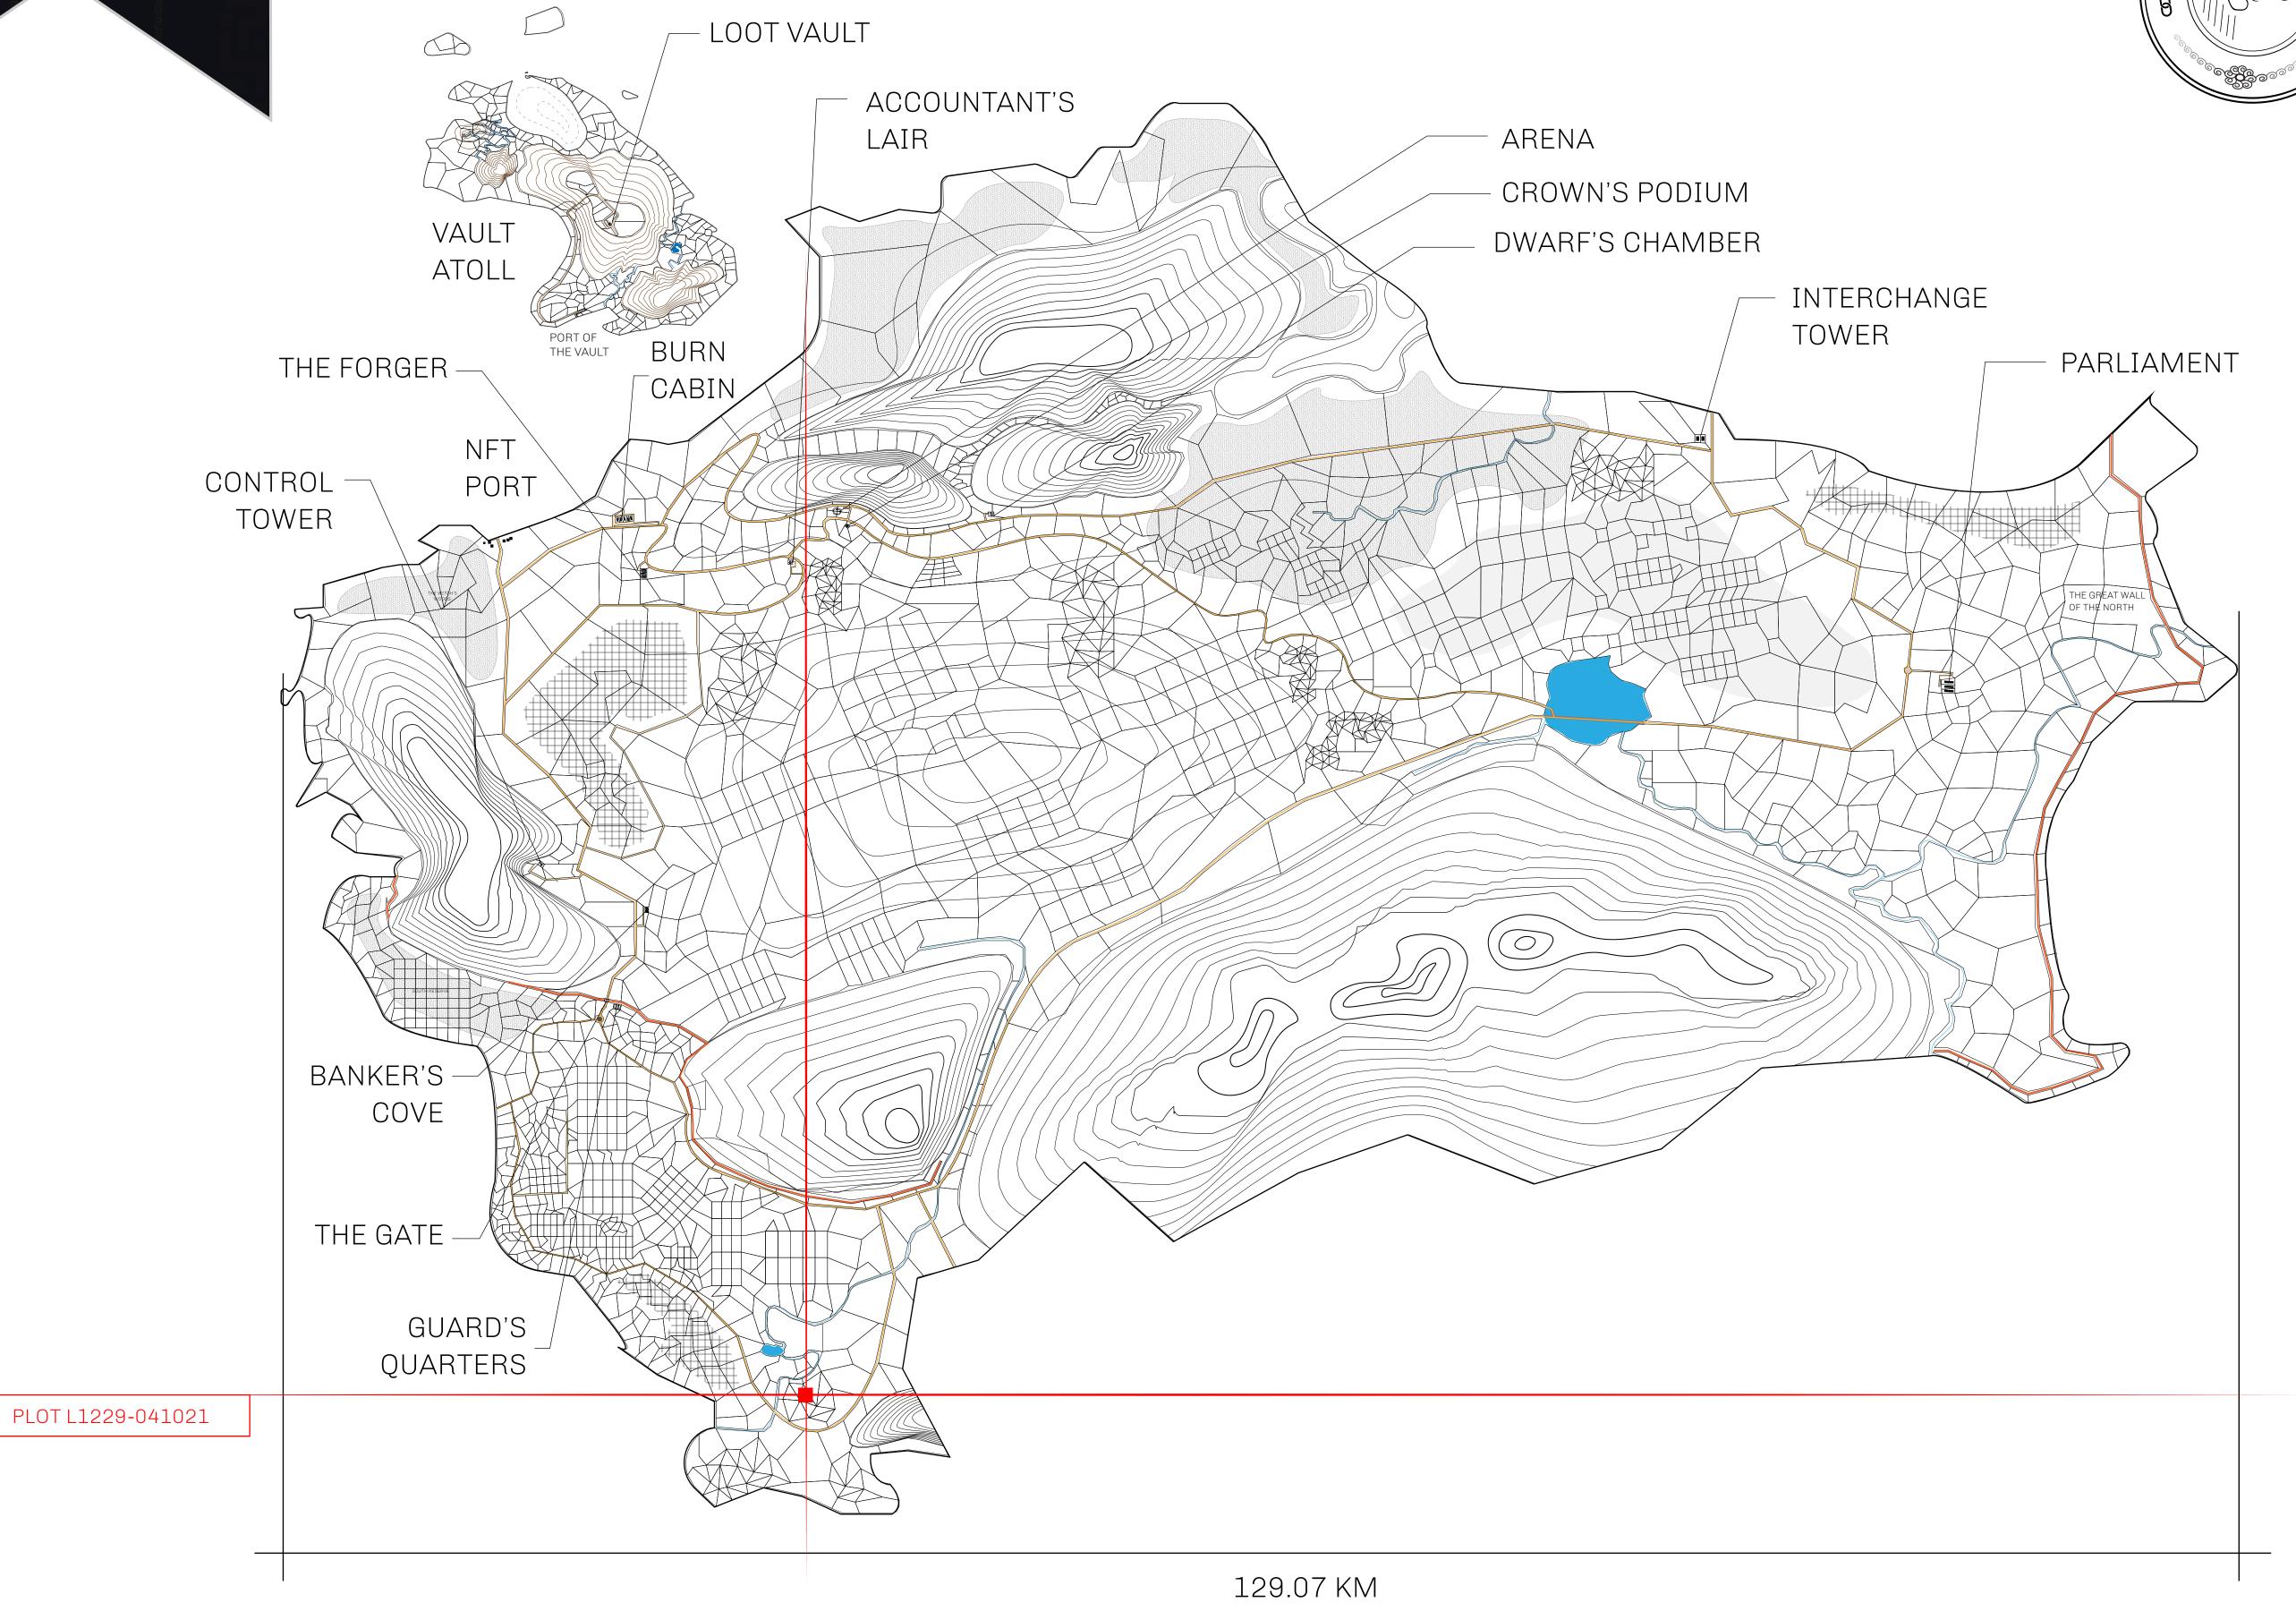

## GEOGRAPHY

COASTLINE 462.64 KM (287.47 MILES)

BORDERS OCEAN, ROYAUME DE SATOSHI, X BY SL & TERRITORIO LTT ST

HIGHEST POINT MOUNT ARES +8120 M

LOWEST POINT NFT PORT 0 M

PLOTS 2284 SCALE 1:50000

## H.M. LNFT Land Registry

L1229-041021

TITLE NUMBER

ADMINISTRATIVE AREA

THE GREAT EMPIRE

ISSUED **04 October 2021** 

SCALE 1/50000

OWNER ENTITLEMENT