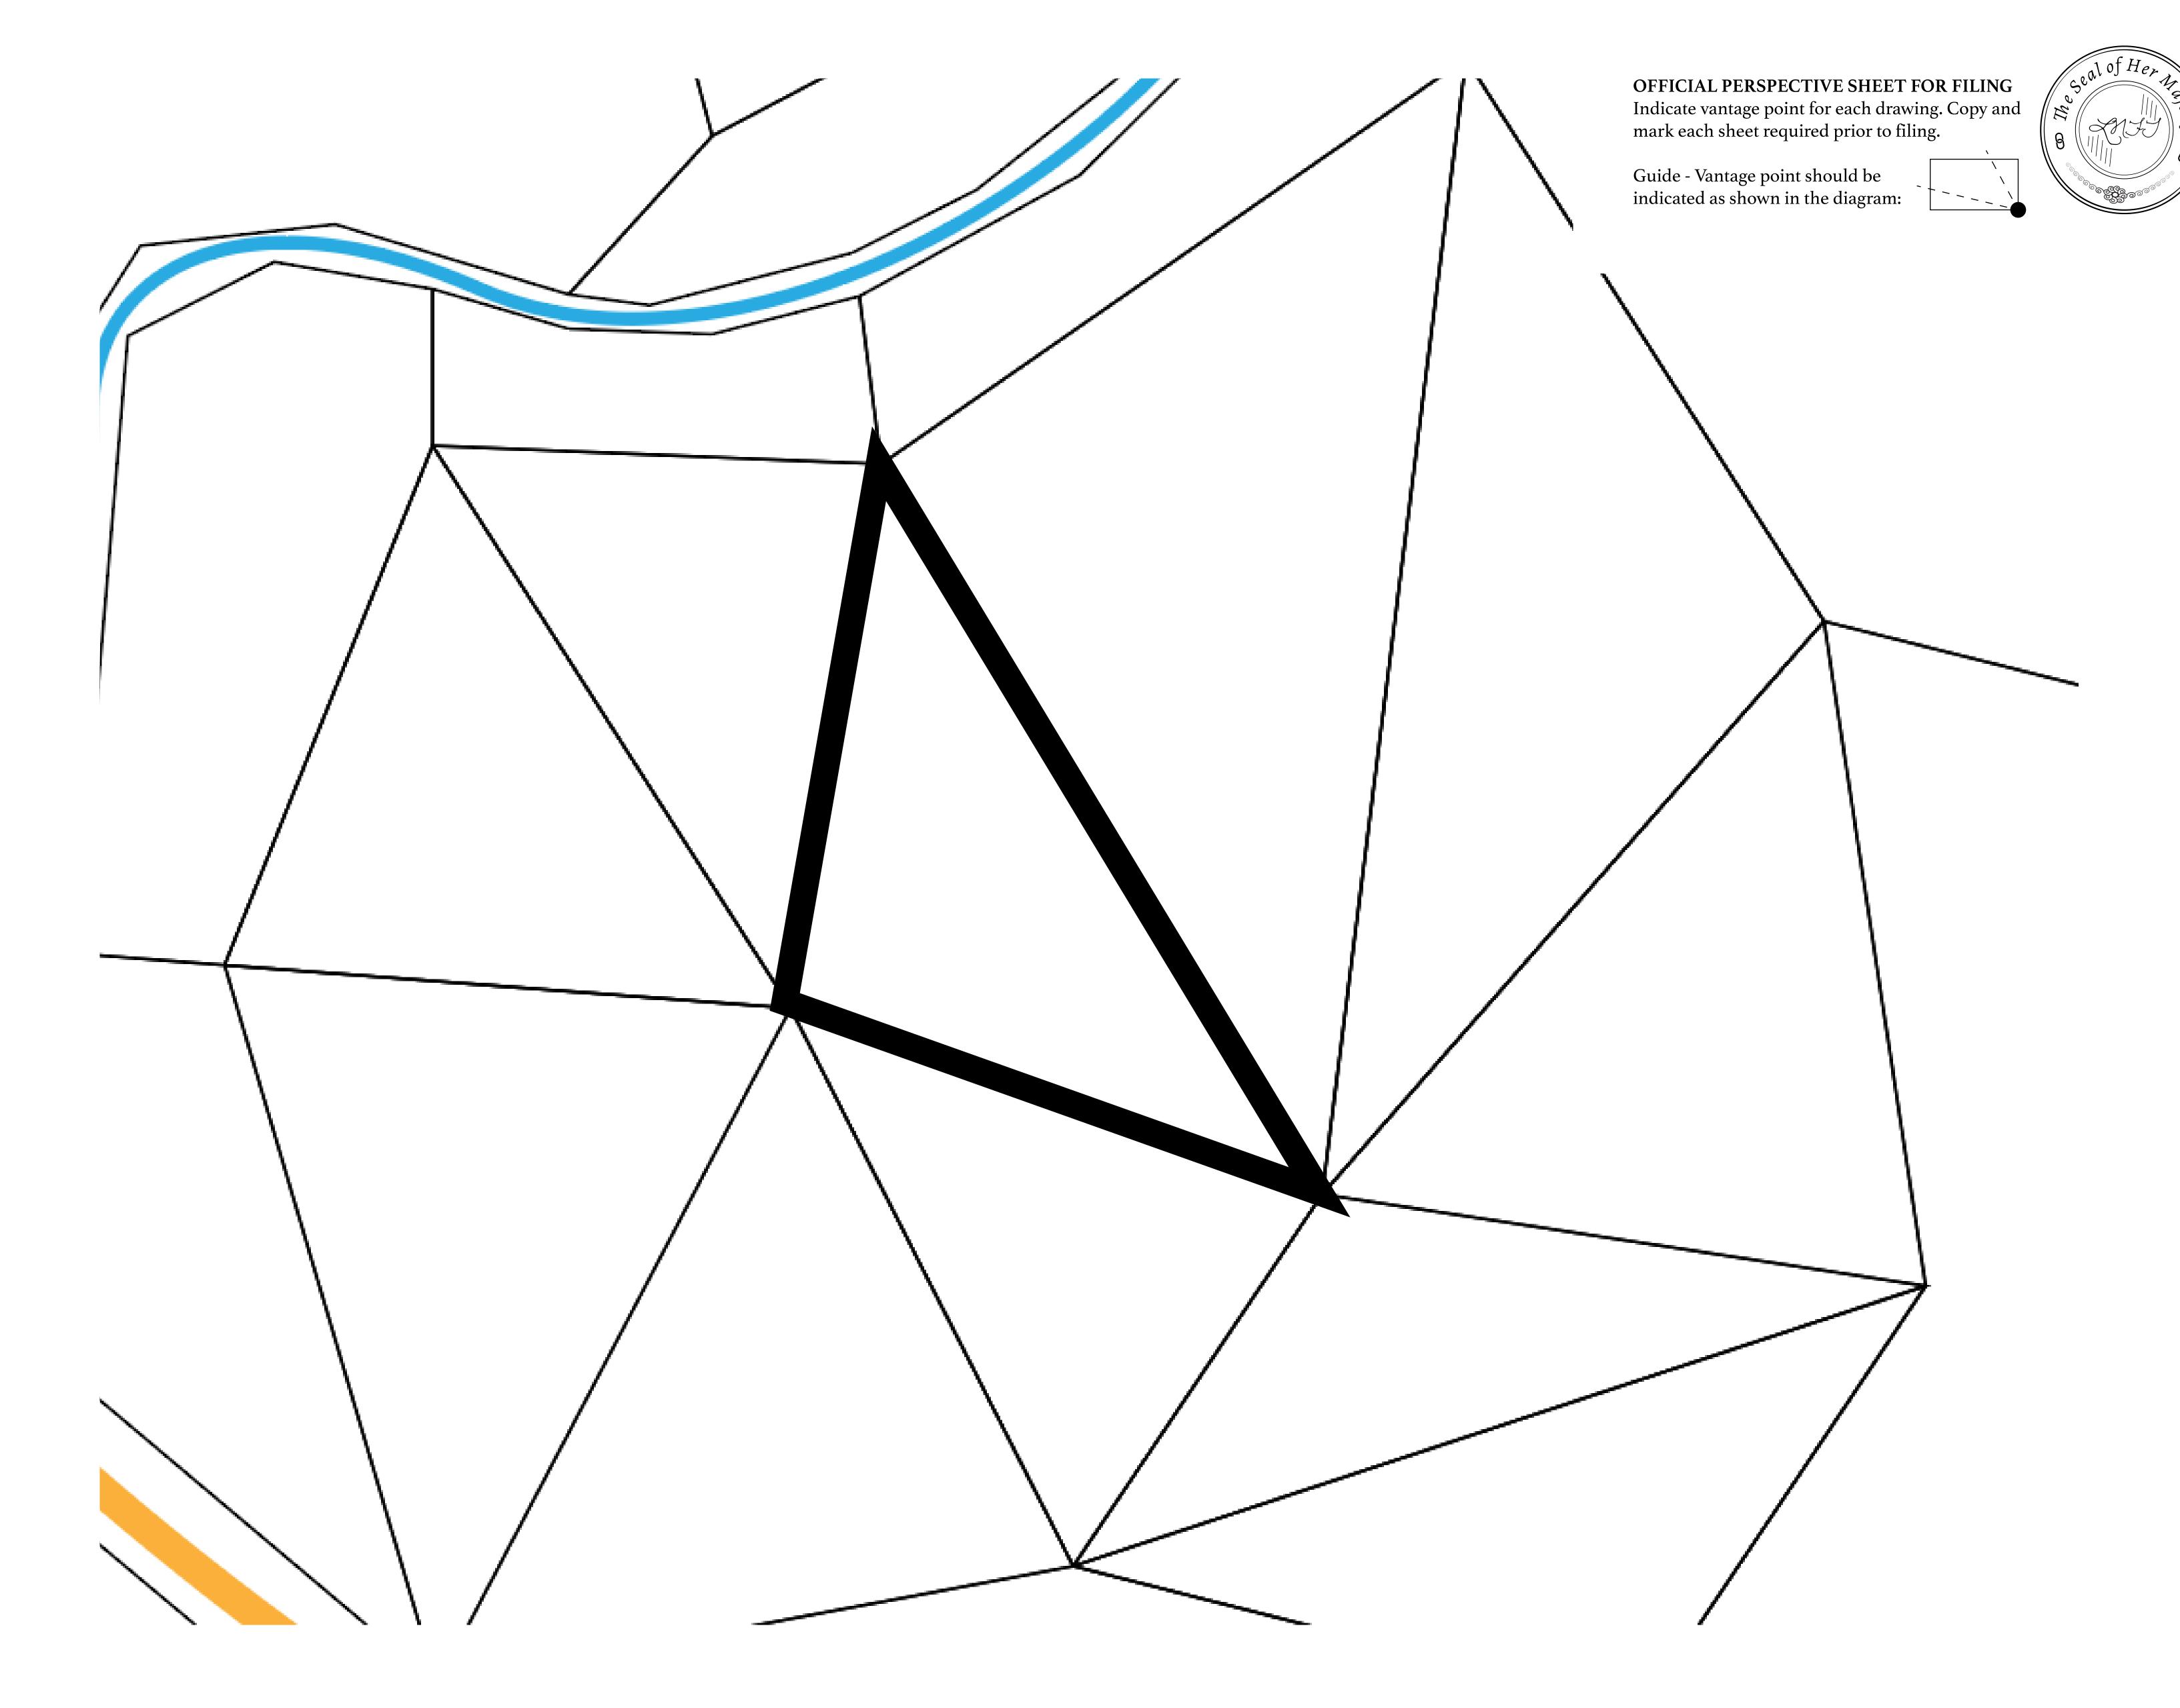

## GEOGRAPHY

COASTLINE 462.64 KM (287.47 MILES)

BORDERS OCEAN, ROYAUME DE SATOSHI, X BY SL & TERRITORIO LTT ST

HIGHEST POINT MOUNT ARES +8120 M

LOWEST POINT NFT PORT 0 M

PLOTS 2284 SCALE 1:50000

## H.M. LNFT Land Registry

L1229-041021

TITLE NUMBER

ADMINISTRATIVE AREA

THE GREAT EMPIRE

ISSUED **04 October 2021** 

SCALE 1/50000

OWNER ENTITLEMENT

Type W-GE: Share of 0.3% of all BUN sales based on number of NFT Stories minted (rewarded in Credits); Mint 4 NFT Stories