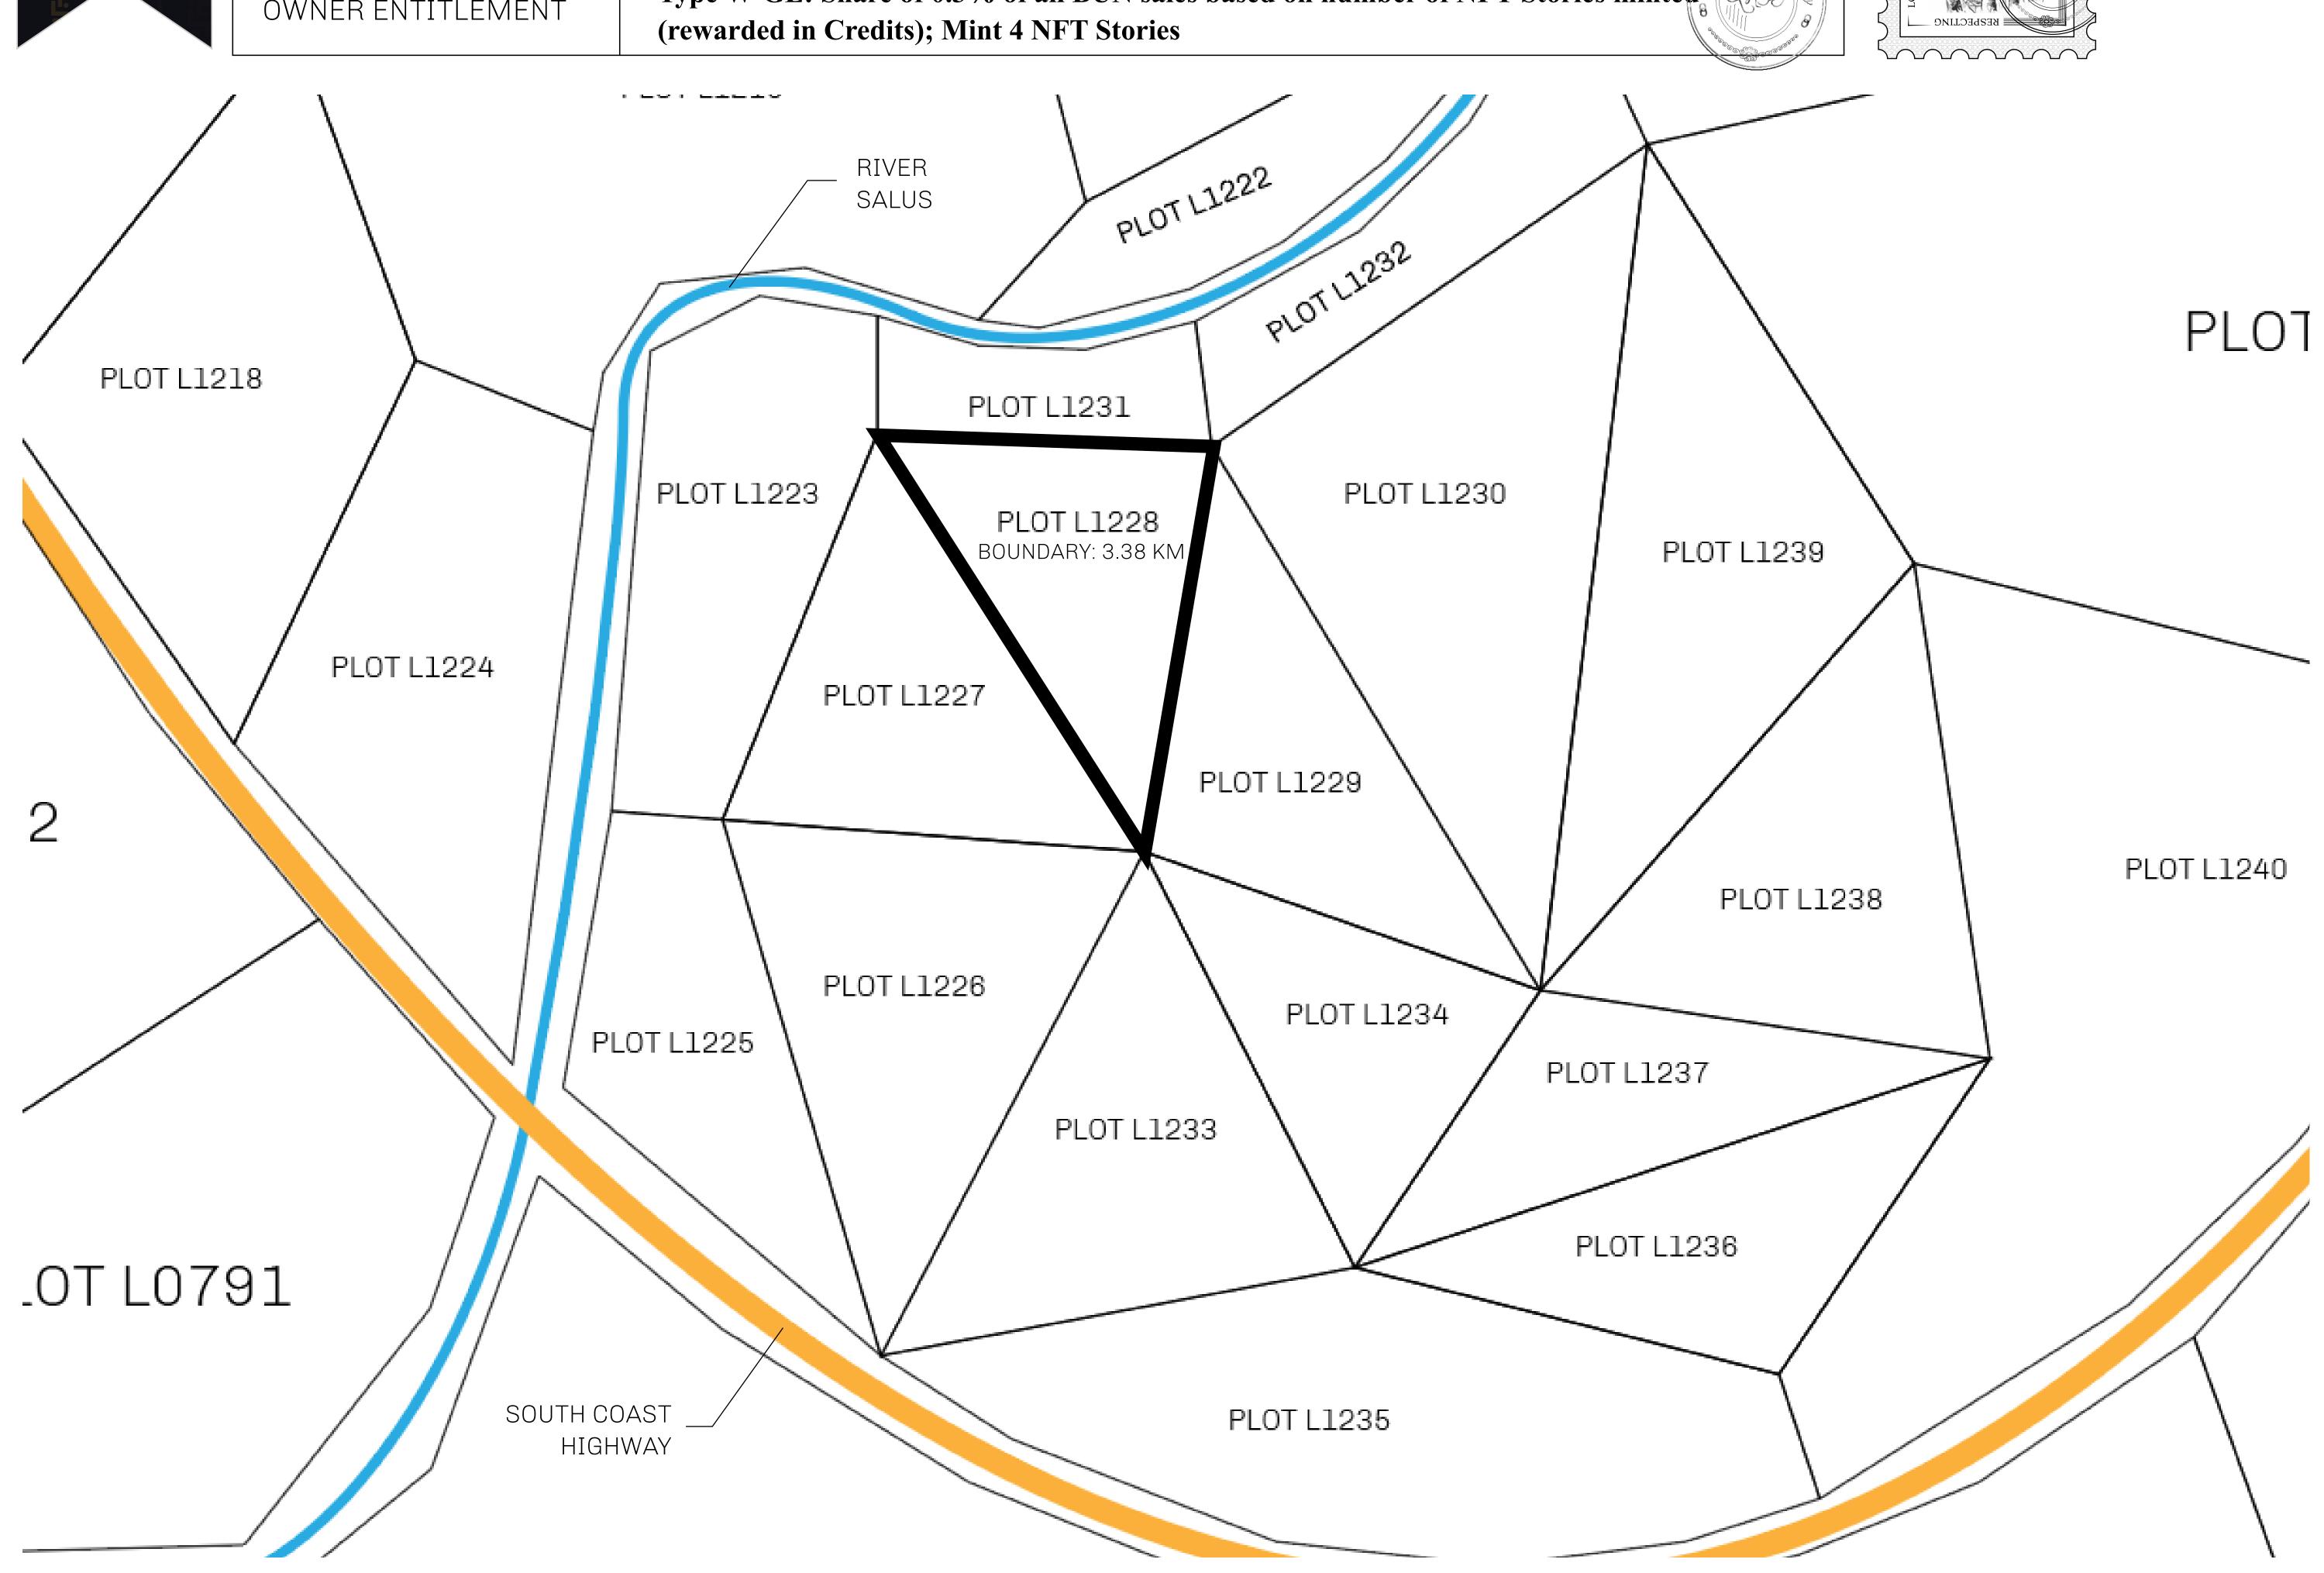

## GEOGRAPHY

COASTLINE 462.64 KM (287.47 MILES)

BORDERS OCEAN, ROYAUME DE SATOSHI, X BY SL & TERRITORIO LTT ST

HIGHEST POINT MOUNT ARES +8120 M

LOWEST POINT NFT PORT 0 M

PLOTS 2284 SCALE 1:50000

PLOT L1228-041021

## H.M. LNFT Land Registry

L1228-041021

TITLE NUMBER

ADMINISTRATIVE AREA

THE GREAT EMPIRE

ISSUED **04 October 2021**  BJ.

SCALE 1/50000

OWNER ENTITLEMENT