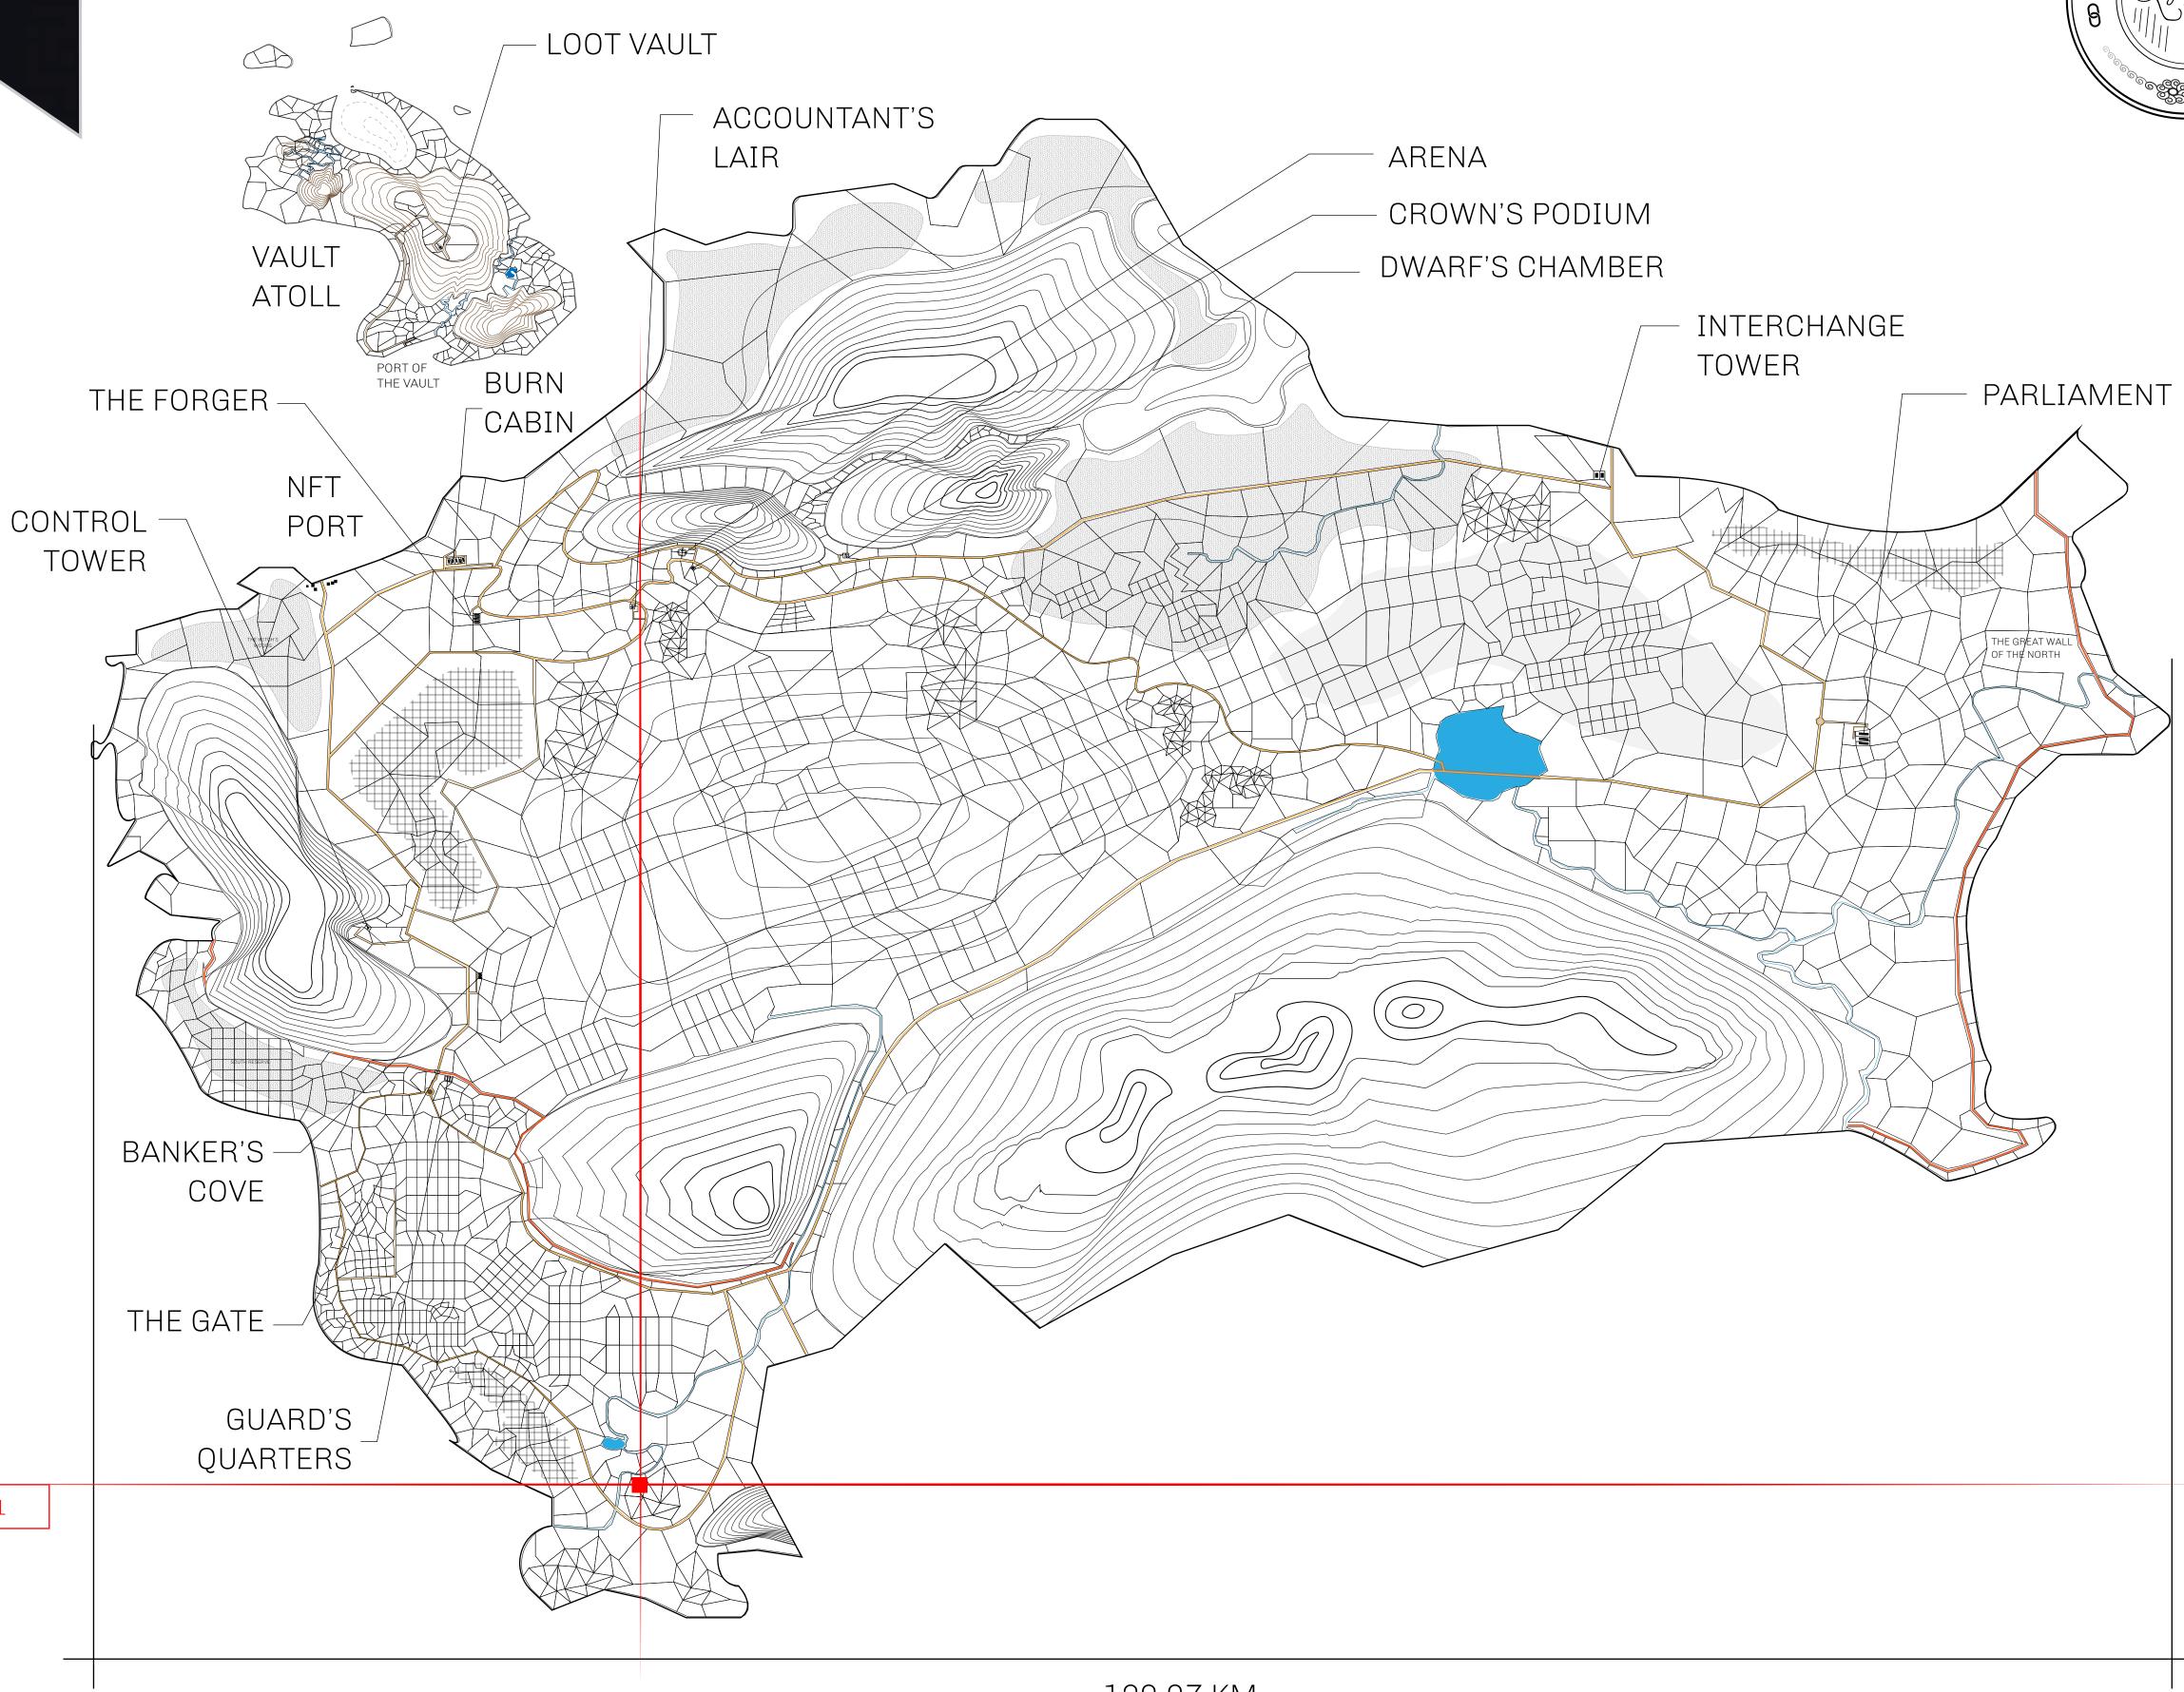

## GEOGRAPHY

COASTLINE 462.64 KM (287.47 MILES)

BORDERS OCEAN, ROYAUME DE SATOSHI, X BY SL & TERRITORIO LTT ST

HIGHEST POINT MOUNT ARES +8120 M

LOWEST POINT NFT PORT 0 M

PLOTS 2284 SCALE 1:50000

PLOT L1228-041021

## H.M. LNFT Land Registry

L1228-041021

TITLE NUMBER

ADMINISTRATIVE AREA

THE GREAT EMPIRE

ISSUED **04 October 2021**  BJ.

SCALE 1/50000

OWNER ENTITLEMENT