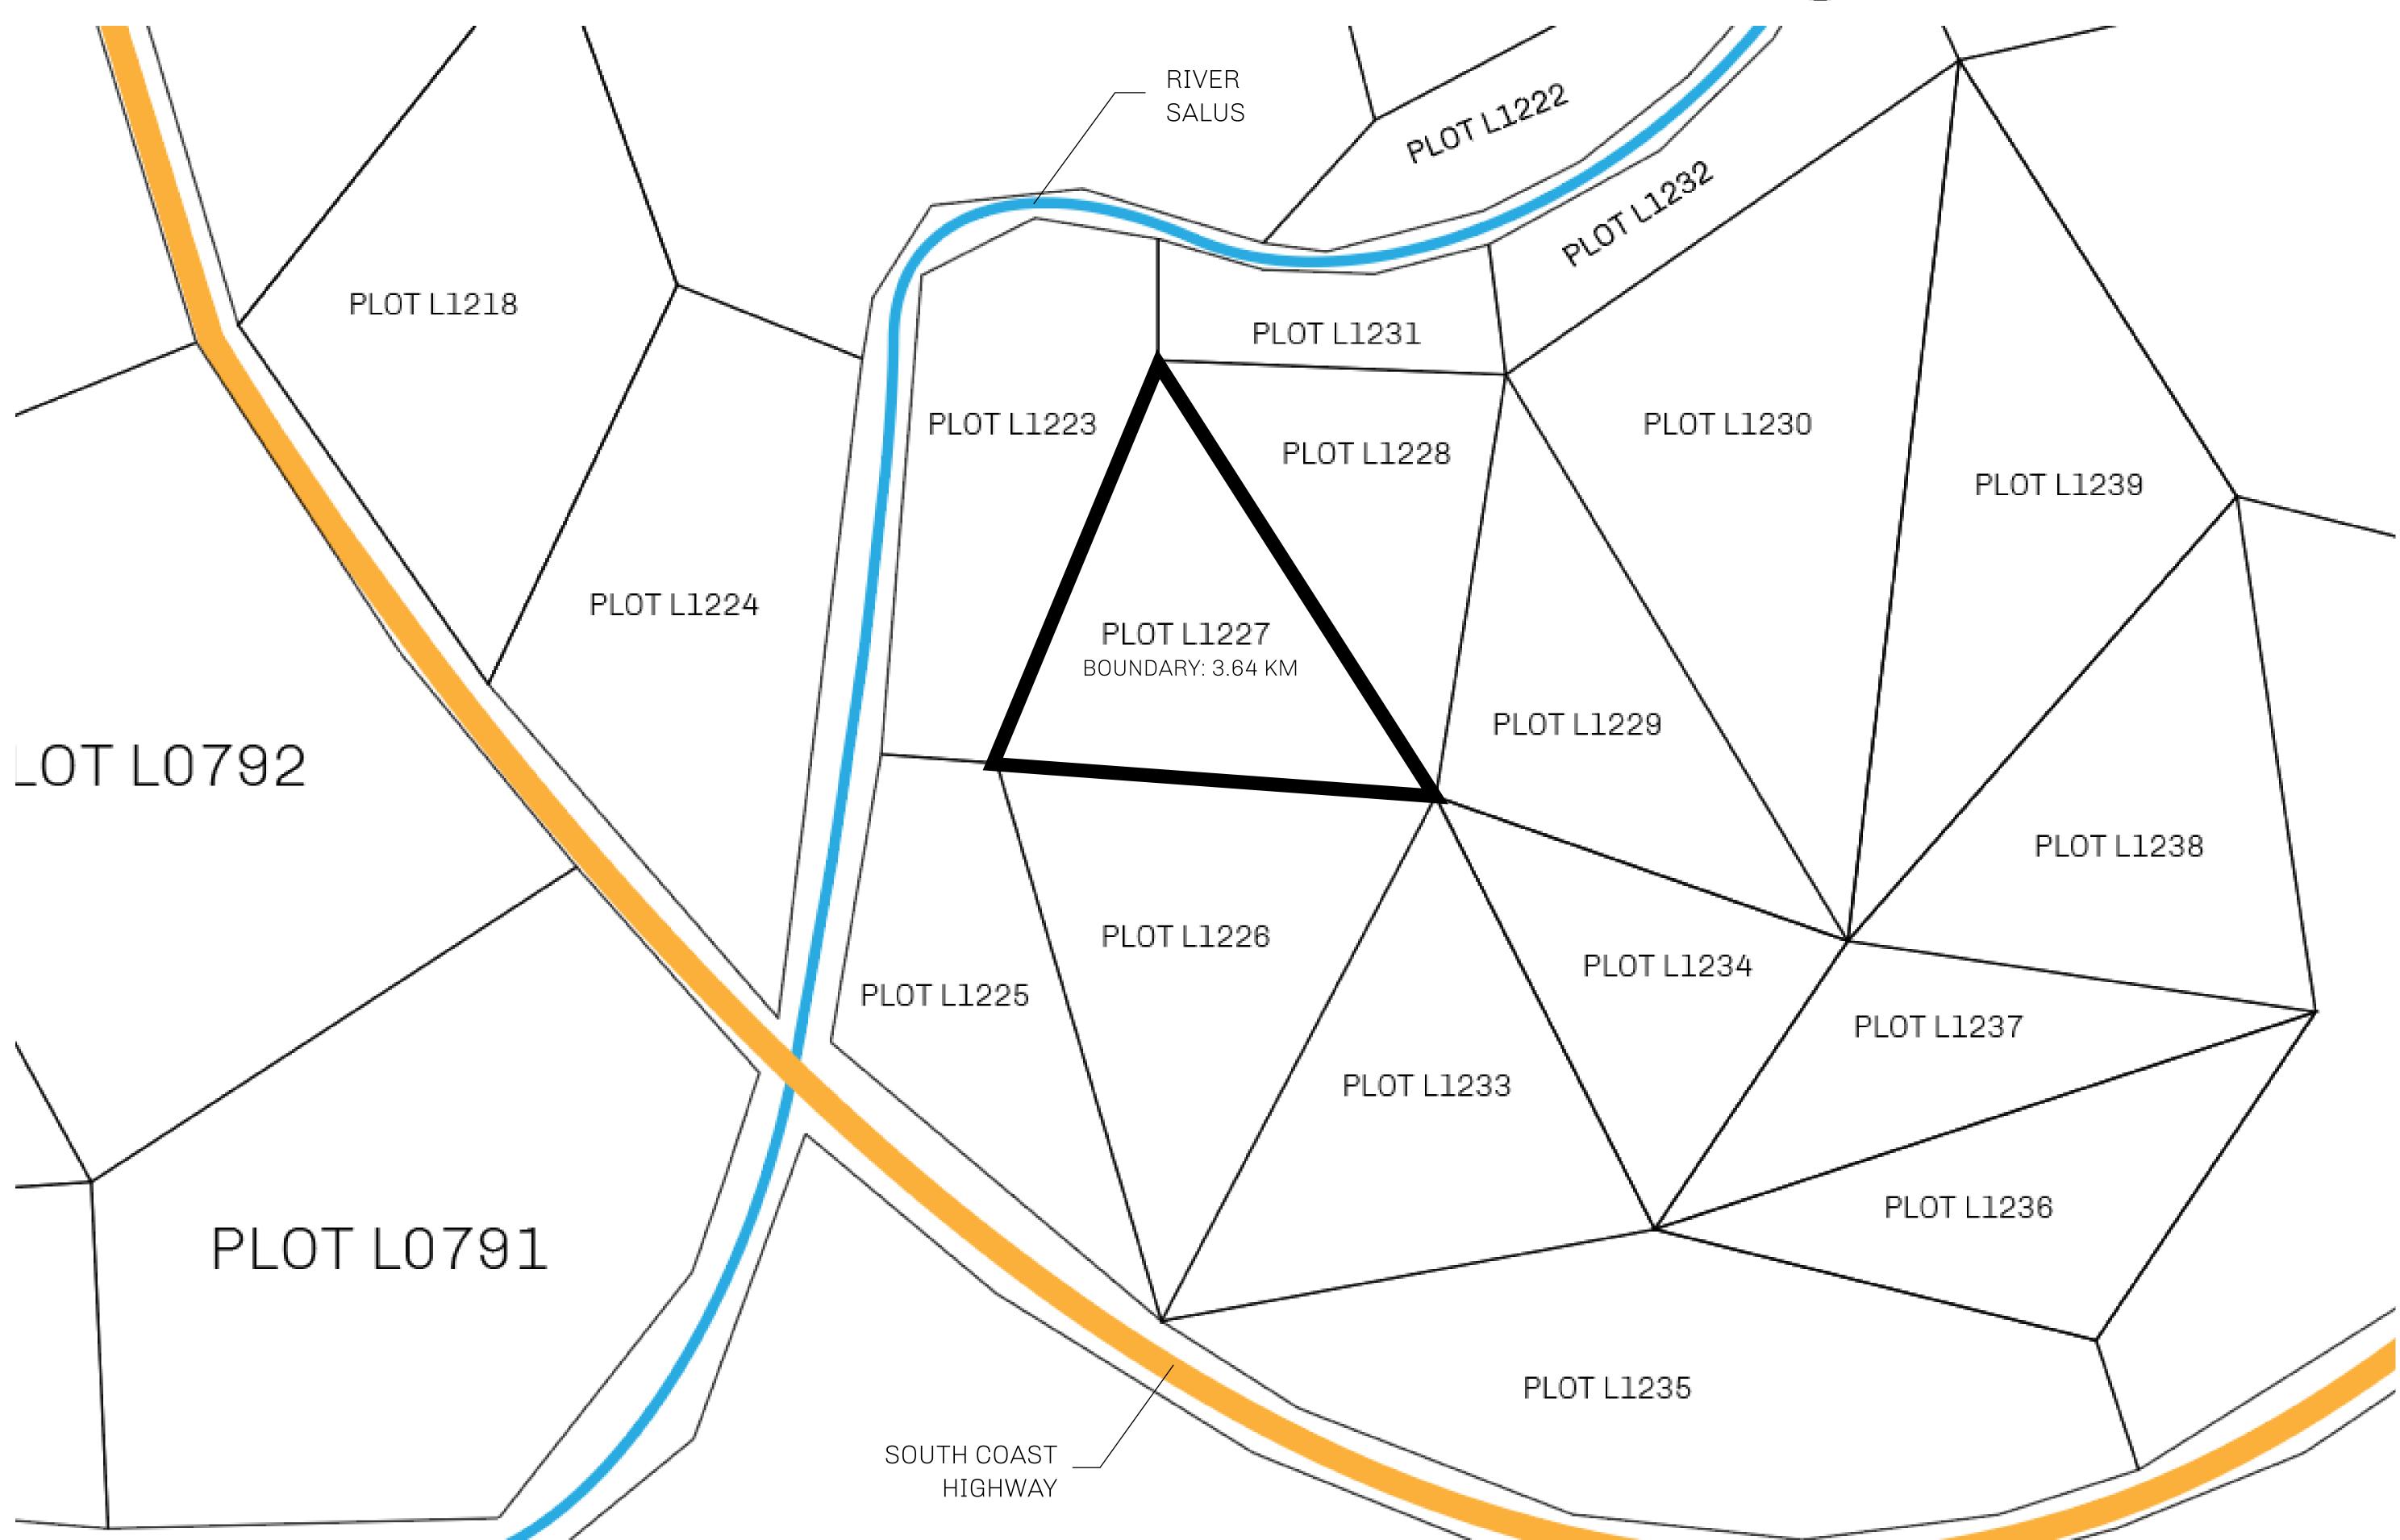

## GEOGRAPHY

COASTLINE 462.64 KM (287.47 MILES)

BORDERS OCEAN, ROYAUME DE SATOSHI, X BY SL & TERRITORIO LTT ST

HIGHEST POINT MOUNT ARES +8120 M

LOWEST POINT NFT PORT 0 M

PLOTS 2284 SCALE 1:50000

PLOT L1227-041021

## H.M. LNFT Land Registry

L1227-041021

TITLE NUMBER

ADMINISTRATIVE AREA

THE GREAT EMPIRE

OWNER ENTITLEMENT

(rewarded in Credits); Mint 4 NFT Stories