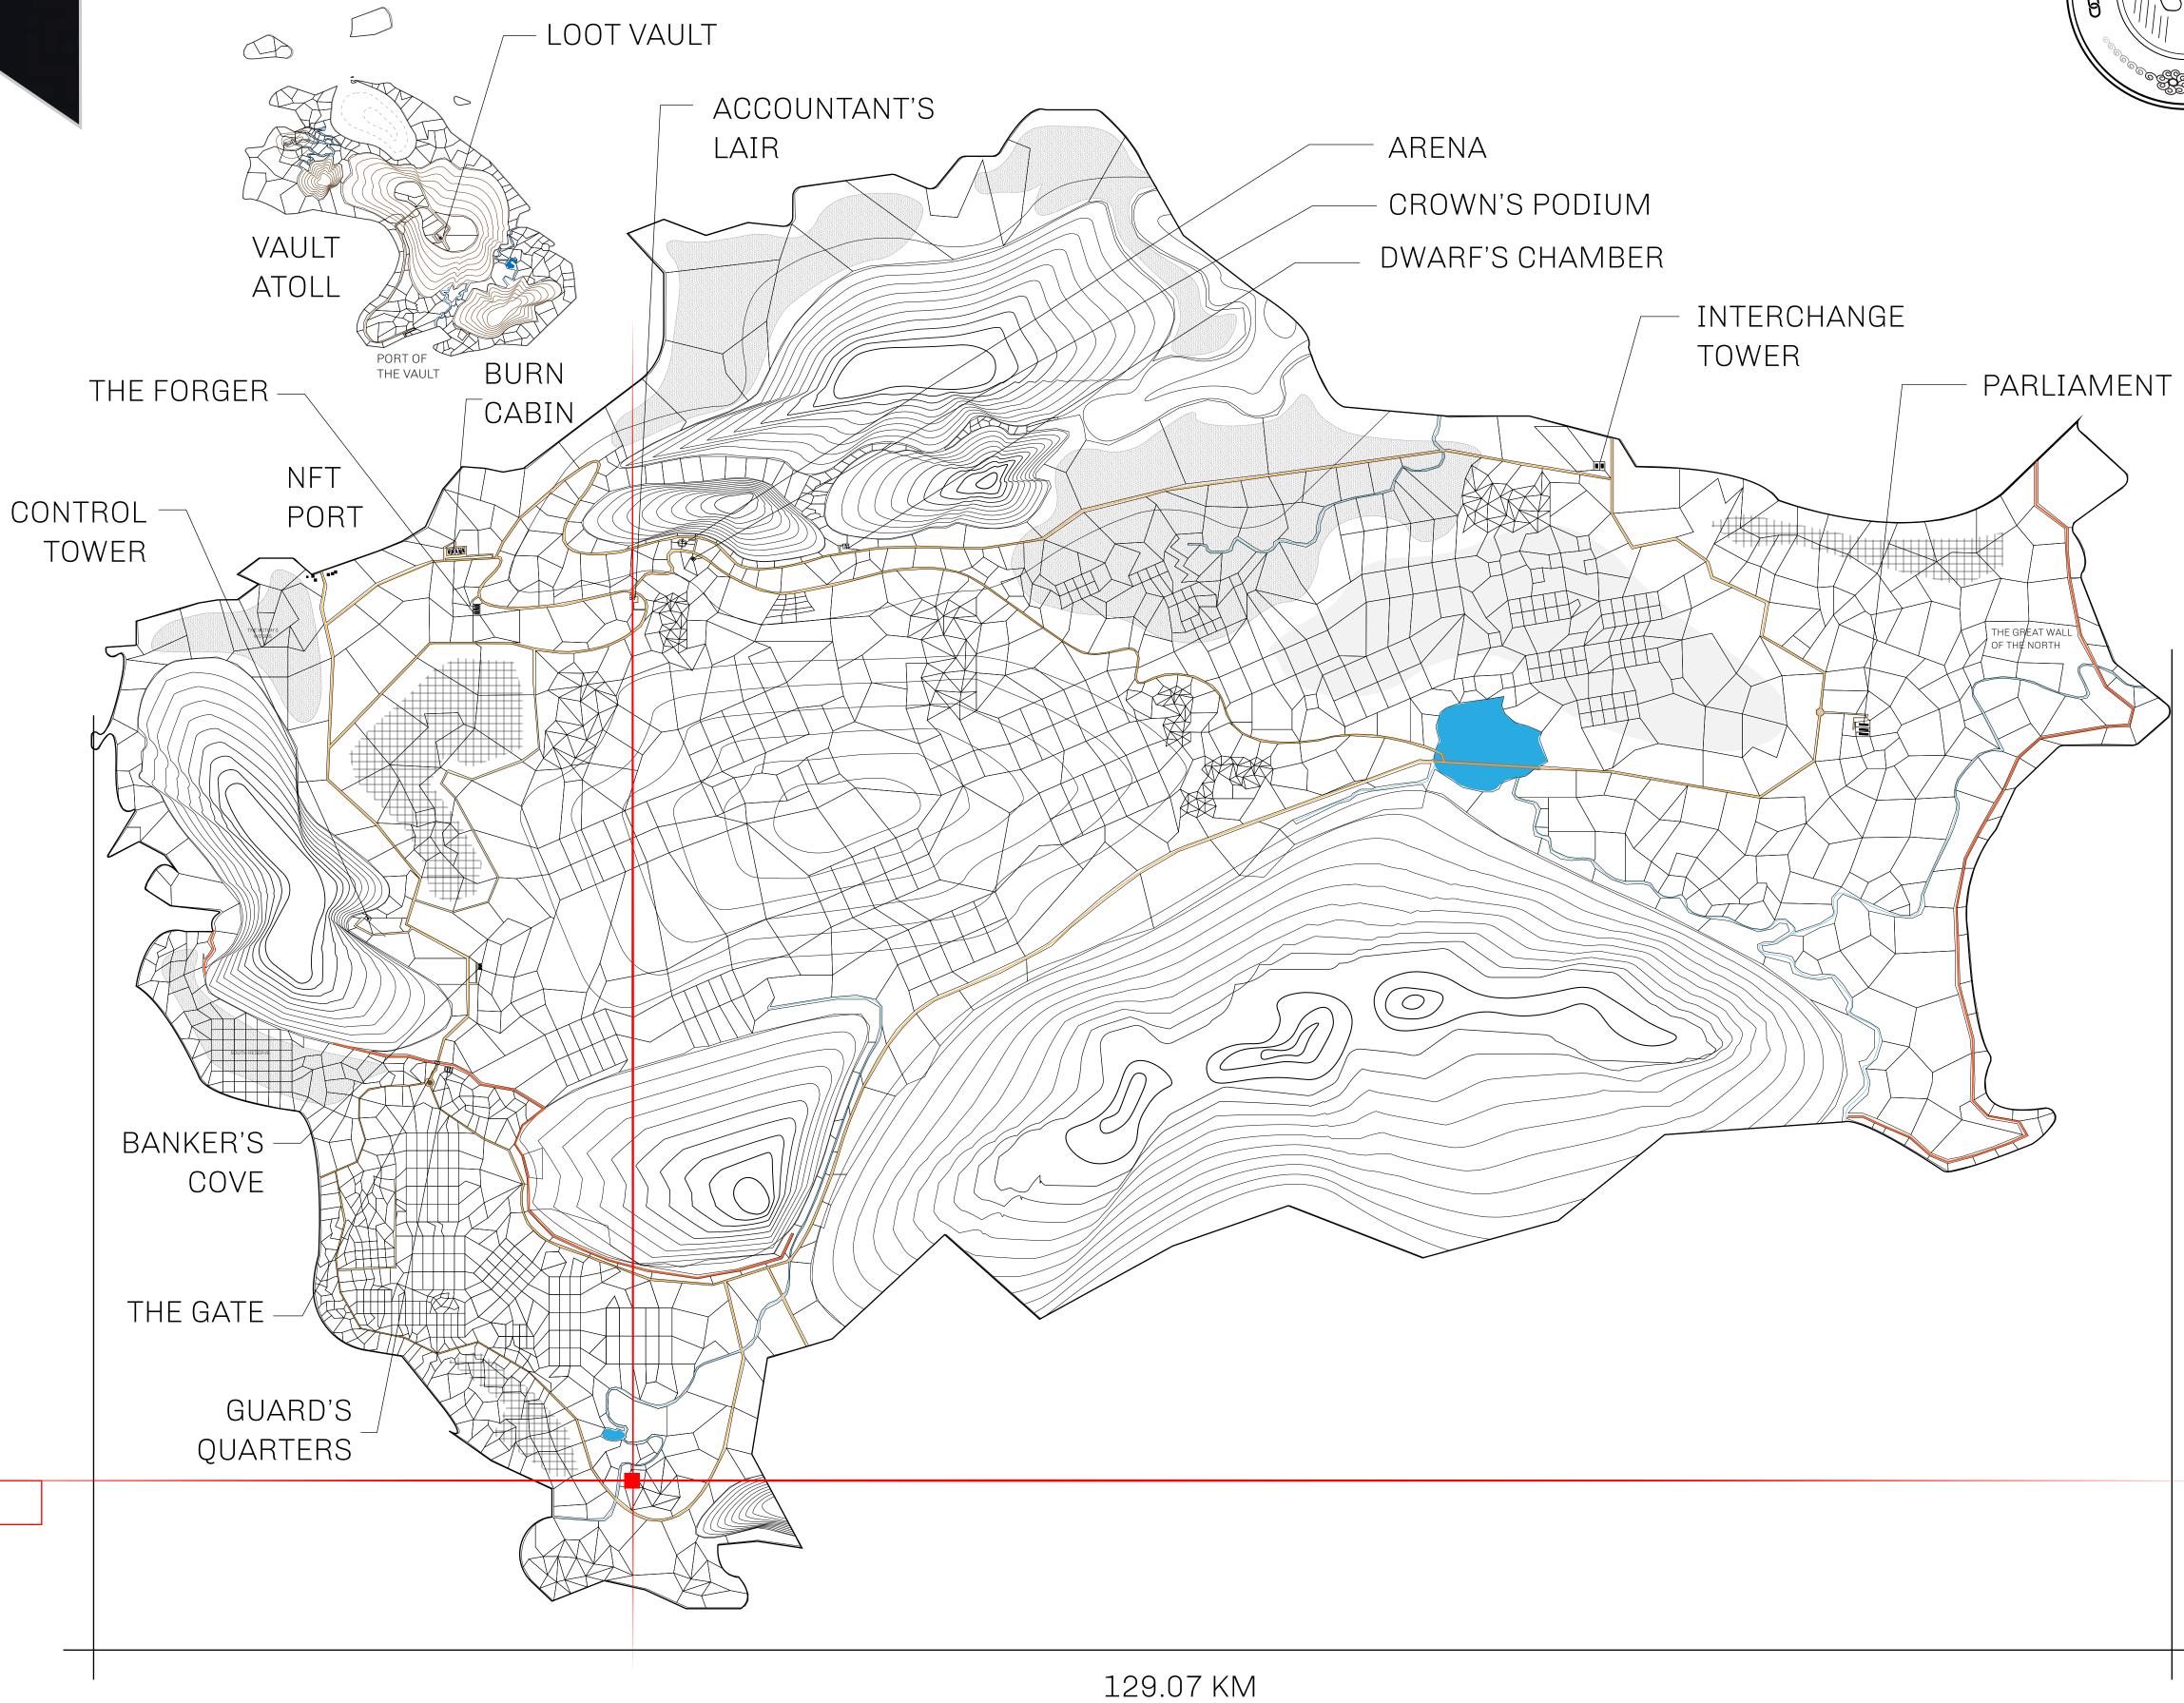

## HER MAJESTY'S GATED WORLD

As an economic and ruling powerhouse, the Great Empire controls the issuance and trade of BUN, LTT, and USDC reward credits. Decisions by its sitting parliamentarians affect Loot NFT World. Following the last war, border controls are tight and only invitees can enter. Each Sunday, all eyes focus on the Arena and the Crown's Podium, where battle-bidding auctions rage. The battle pit is not for the fainthearted and strategy plays a crucial role in winning.

## GEOGRAPHY

COASTLINE 462.64 KM (287.47 MILES)

BORDERS OCEAN, ROYAUME DE SATOSHI, X BY SL & TERRITORIO LTT ST

HIGHEST POINT MOUNT ARES +8120 M

LOWEST POINT NFT PORT 0 M

PLOTS 2284 SCALE 1:50000

PLOT L1227-041021

## H.M. LNFT Land Registry

L1227-041021

TITLE NUMBER

ADMINISTRATIVE AREA

THE GREAT EMPIRE

OWNER ENTITLEMENT

(rewarded in Credits); Mint 4 NFT Stories